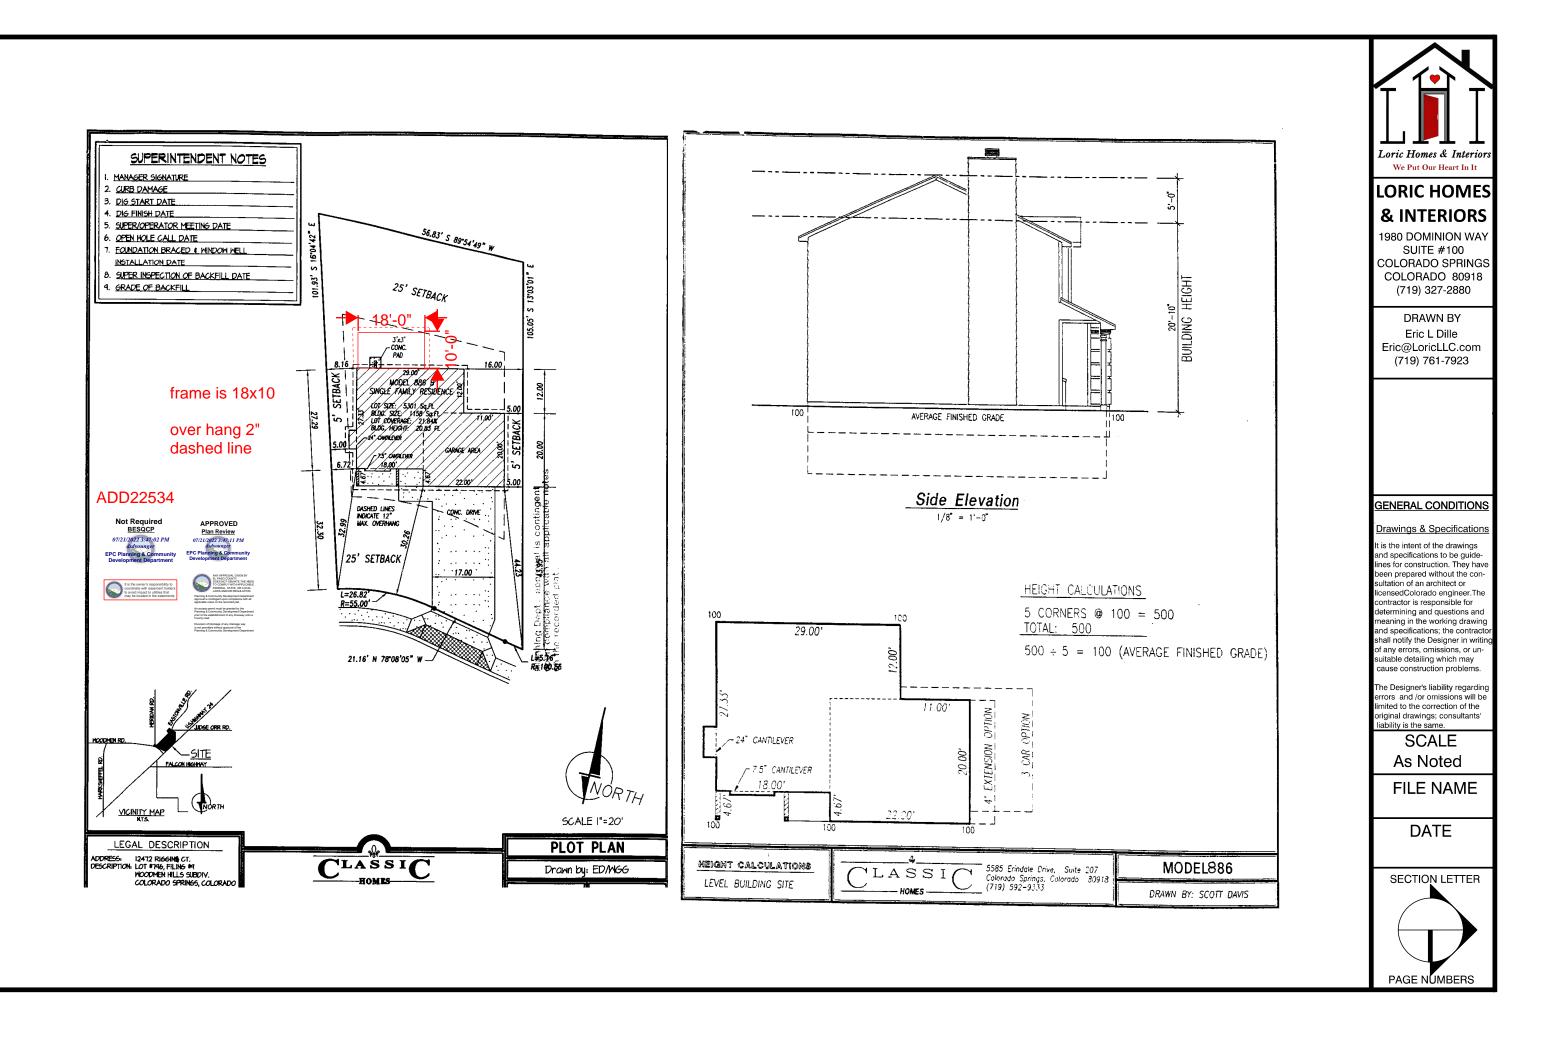

# RESIDENTIAL

**2017 PPRBC** 

Parcel: 4306110030

### Address: 12472 RIGGIN CT, FALCON

Received: 06-Jul-2022 (SIE

(SIERRAC)

### **PATIO COVER**

Contractor: LORIC HOMES & INTERIORS

Type of Unit:

#### **Required PPRBD Departments (2)**

Floodplain

(N/A) RBD GIS

Construction Released for Permit 07/20/2020 53:40 PM Pikes Peak REGIONAL Building Department Distripts CONSTRUCTION

## **Required Outside Departments (1)**

**County Zoning** 

APPROVED Plan Review

07/21/2022 3:47:41 PM

dsdyounger EPC Planning & Community Development Department

> Release of this plan does not preclude compliance with all applicable codes, ordinances and other pertinent regulations. This plan set must be present on the job site for every inspection.