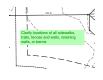

#### 7/14/2022 1:55:01 PM (1)

Subject: Text Box

Page Label: [1] Plan 30SC Author: Linda.Nguyen Date: 7/14/2022 1:55:01 PM

Status: Color: Layer: Space: Clarify locations of all sidewalks, trails, fences and walls, retaining walls, or berms