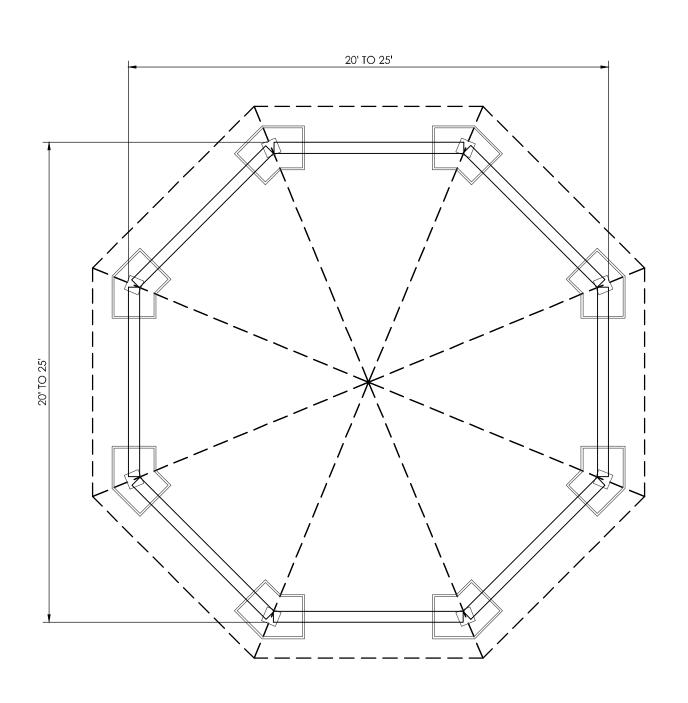

# SANCTUARY OF PEACE RESIDENTIAL COMMUNITY PUD DEVELOPMENT PLAN / PRELIMINARY PLAN LOCATED IN THE THE SOUTH HALF OF SECTION 27, TOWNSHIP 11 SOUTH, RANGE 66 WEST OF THE 6TH P.M.,

GAZEBO PLAN / CONCEPT

EL PASO COUNTY, COLORADO