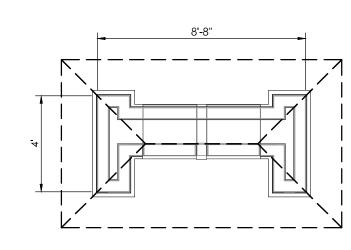

# SANCTUARY OF PEACE RESIDENTIAL COMMUNITY PUD DEVELOPMENT PLAN / PRELIMINARY PLAN LOCATED IN THE THE SOUTH HALF OF SECTION 27, TOWNSHIP 11 SOUTH, RANGE 66 WEST OF THE 6TH P.M.,

GAZEBO PLAN / CONCEPT

EL PASO COUNTY, COLORADO