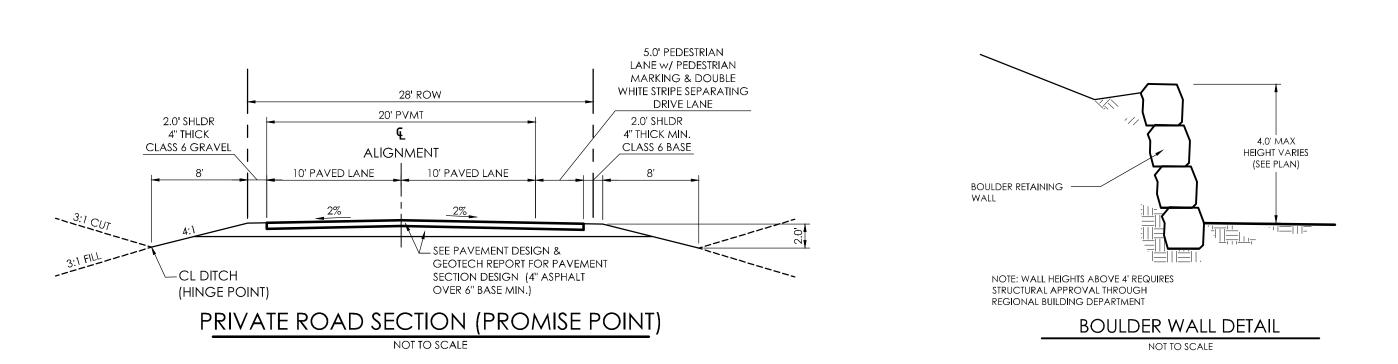

# STREETS

TRACT NOTES

THE EL PASO COUNTY STREET STANDARDS ARE EXEMPT AS MODIFIED BY THIS PUD DEVELOPMENT PLAN AND SHALL BE OWNED AND MAINTAINED BY SANCTUARY OF PEACE HOME OWNERS ASSOCIATION.

2. STREETS WITHIN THIS DEVELOPMENT PROVIDE FOR LEVELS OF VEHICULAR CIRCULATION REQUIRED BY THE TRAFFIC STUDY.

# PUD MODIFICATIONS

|            | LDC / ECM SECTION | CATEGORY                 | STANDARD                                         | MODIFICATION                                                   | JUSTIFICATION                                                                    |
|------------|-------------------|--------------------------|--------------------------------------------------|----------------------------------------------------------------|----------------------------------------------------------------------------------|
|            |                   |                          |                                                  | PRIVATE ROADS & DRIVEWAY                                       |                                                                                  |
|            | > LD C OF HOLC    |                          | JU WIIN. LIVE                                    | ACCESS EASEMENTS                                               |                                                                                  |
| 2          | LDC 8.4.3.€.2.f   | lot design               | LOTS W/OWTS REQUIRE 2.5 ACRES                    | CLUSTERED LOTS SURROUNDED<br>BY LARGER TRACTS FOR OWTS         |                                                                                  |
| 3          | LDC 8.4.4.C       | TRANSPORTATION<br>SYSTEM | PUBLIC ROADS REQUIRED                            | USE PRIVATE RD CONNECTING<br>TO EXIST. PRIVATE BENET LN.       |                                                                                  |
| <u>⁄</u> 4 |                   | SYSTEM                   | MORE THAN 25 LOTS                                | USE NEW EMERGENCY-ONLY<br>ACCESS TO FOOLS GOLD DR.             | PROVIDE A UNIQUELY INTIMATE<br>CLUSTERED LOT DEVELOPMENT<br>THAT COMPLEMENTS THE |
| 5          | LDC 8.4.4.E       | TRANSPORTATION<br>SYSTEM | PRIVATE ROADS TO MEET COUNTY<br>STDS             | REDUCE ROADWAY WIDTH &<br>MODIFY DESIGN CRITERIA               | EXISTING BENET LANE                                                              |
| 6          | LDC 8.4.8.C.2     | WASTEWATER<br>DISPOSAL   | two potential owts sites required<br>On plan     | PROVIDE ONE SET OF FULLY<br>ENGINEERED OWTS SITES              | PRESERVING SIGNIFICANT OPEN<br>SPACE TAKING CONSIDERATION                        |
| 7          | ECM 2.3.8A →      | CUL-DE-SACS              | MAX. LENGTH OF RURAL DEAD END<br>ROAD IS 1600 FT | PROVIDE EMERGENCY-ONLY<br>ACCESS                               | OF THE NATURAL TERRAIN AND<br>FEATURES TO PROMOTE<br>PRESERVATION AND            |
| 8          | ECM 2.3.1         | roadway design           | DESIGN SPEED                                     | REDUCE DESIGN SPEED TO 20<br>MPH FOR PRIVATE ROADWAY           | ENJOYMENT OF THE FORESTED<br>AREA COMPRISING THE SITE.                           |
| 9          | ECM 2.3.1         | ROADWAY DESIGN           | RIGHT-OF-WAY WIDTH                               | PROVIDE 28 FT PRIVATE TRACT<br>WIDTH FOR ROADWAY &<br>SIDEWALK | THE PROPOSED FACILITIES ARE<br>ADEQUATE TO SERVE THE<br>DEVELOPMENT AND ARE NOT  |
| 10         | ECM 2.3.1         | ROADWAY DESIGN           | MIN. CURVE RADIUS                                | REDUCE CURVE RADIUS<br>APPROPRIATE WITH DESIGN<br>SPEED        | ADVERSE TO THE HEALTH,<br>SAFETY AND WELFARE OF THE<br>RESIDENTS OR PUBLIC.      |
| 11         | ECM 2.3.1         | ROADWAY DESIGN           | MIN. LANE WIDTH                                  | USE 10 FT LANE WIDTHS<br>MATCHING EXISTING BENET LN            |                                                                                  |
| 12         | ECM 2.5.2.B.3     | PEDESTRIAN<br>FACILITIES | SIDEWALK REQUIRED ON BOTH SIDES<br>OF ROADWAY    | PROVIDE SIDEWALK ON ONE<br>SIDE OF THE PRIVATE RD              |                                                                                  |
| 13         | ECM 2.5.2.B.6     | PEDESTRIAN<br>FACILITIES | SIDEWALK REQUIRED TO 5" THICK<br>CONCRETE        | PROVIDE ASPHALT SIDEWALK<br>ADJACENT TO ASPHALT<br>ROADWAY     |                                                                                  |