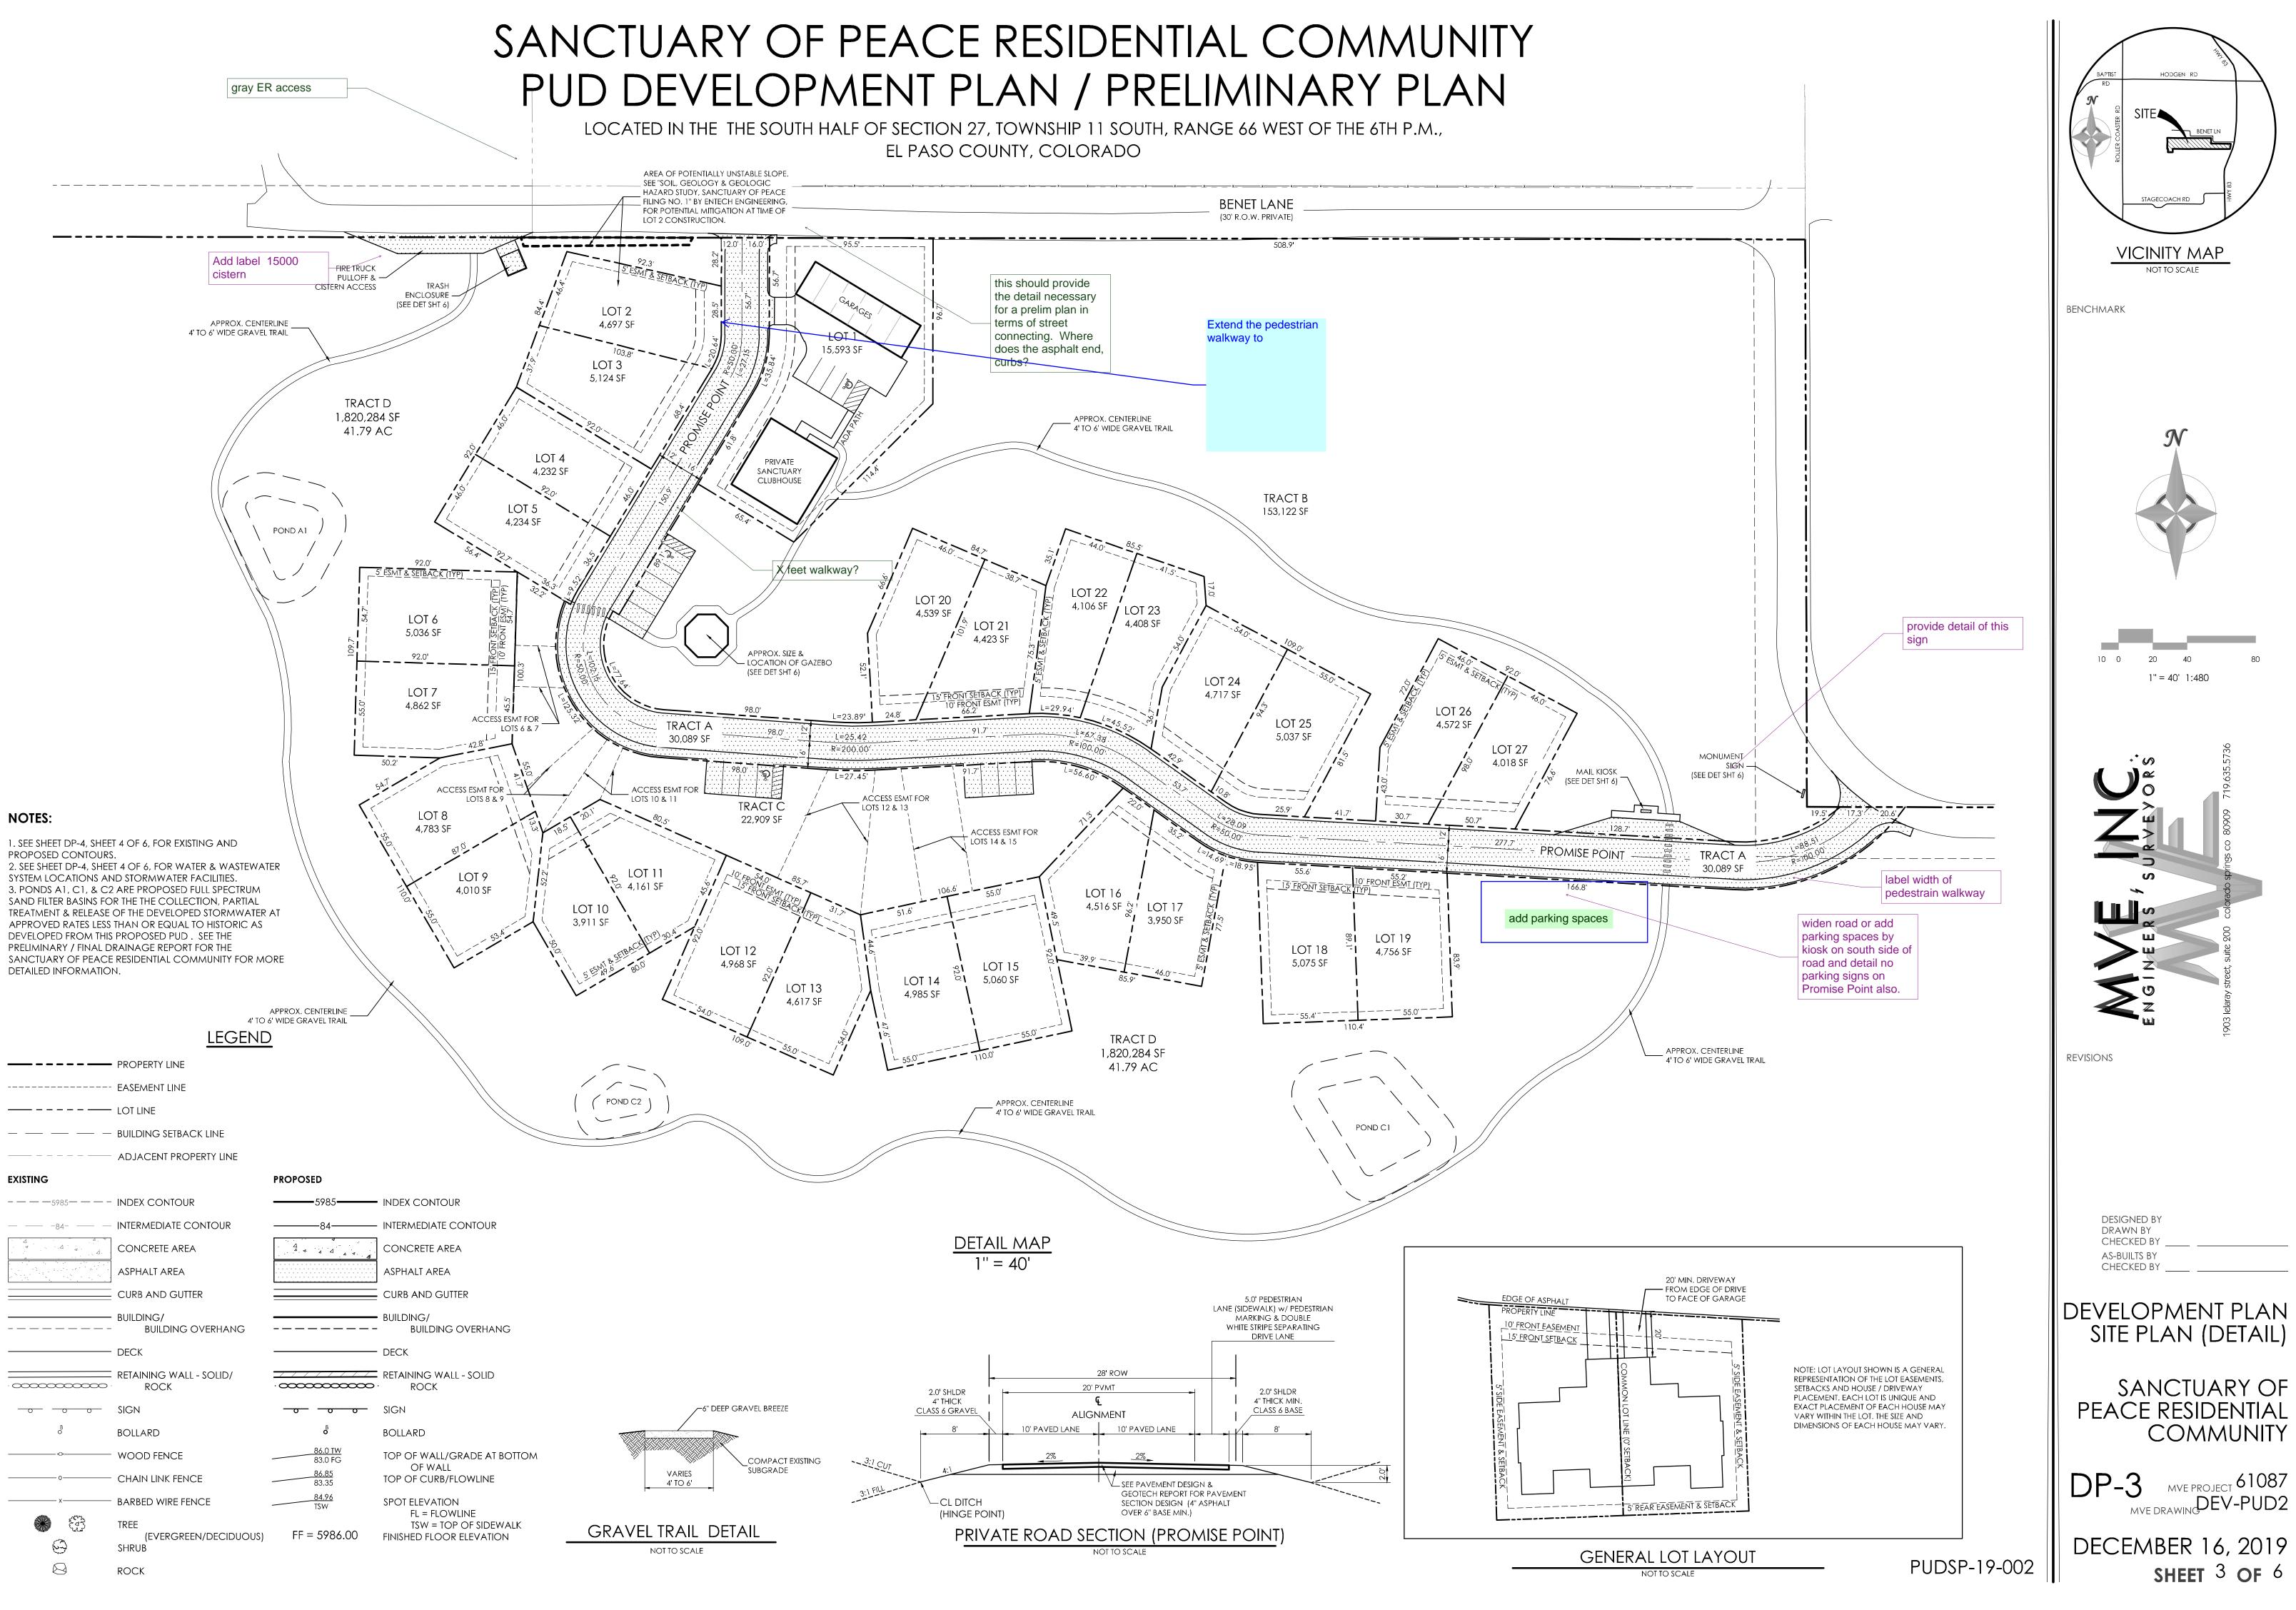

# DEVELOPMENT STANDARDS AND GUIDELINES

- MINIMUM LOT SIZE IS 3,900 SF.
- 2. MAXIMUM LOT COVERAGE SHALL BE 45%.
- 3. MAXIMUM BUILDING HEIGHT: THIRTY FIVE FEET (35').
- 4. SETBACK REQUIREMENTS (SINGLE FAMILY DWELLINGS, PRIVATE SANCTUARY CLUB HOUSE & DETACHED GARAGE):
- a. FRONT YARD: FIFTEEN FEET (15') 20 FEET MIN. DRIVEWAY LENGTH FIVE FEET (5') / ZERO FEET (0') WHERE ATTACHED b. SIDE YARD:
- c. REAR YARD: FIVE FEET (5') delete RETAINING WALLS ARE ALLOWED IN THE SIDE AND REAR SETBACKS 8.4.3.B.2.f 5. LOT NOTES: THE PUD DEVELOPMENT/PRELIMINARY PLAN AND THE PLAT ESTABLISH THE LOT SIZES FOR EACH LOT. delete: beef up line FOLLOWING INITIAL SUBDIVISION, NO VACATIONS AND REPLATS SHALL BE ALLOWED IF THESE WOULD RESULT IN THE ADDITION OF LOTS IN A MANNER NOT WORK for ER access CONSISTENT WITH THE PUD DEVELOPMENT/PRELIMINARY PLAN. MINOR ADJUSTMENTS TO LOT LINES AND TRACTS AREAS CAN BE MADE WITH THE FINAL PLATS WITHOUT REQUIRING AN AMENDMENT TO THIS PUD delete; allow loop of DEVELOPMENT/PRELIMINARY PLAN. benet hill from LANDSCAPE promise point to HWY

5. PUBLIC UTILITY/ DRAINAGE EASEMENTS SHALL BE PROVIDED ON ALL LOTS AND TRACTS AS FOLLOWS: a. FRONT: TEN FEET (10')

SIDE: FIVE FEET (5') - RETAINING WALLS FROM 0'-6' IN HEIGHT ALLOWED IN EASEMENT REAR: TEN FEET (5') - RETAINING WALLS FROM 0'-6' IN HEIGHT ALLOWED IN EASEMENT

# STREETS

TRACT NOTES

THE EL PASO COUNTY STREET STANDARDS ARE EXEMPT AS MODIFIED BY THIS PUD DEVELOPMENT PLAN AND SHALL BE OWNED AND MAINTAINED BY SANCTUARY OF PEACE HOME OWNERS ASSOCIATION.

2. STREETS WITHIN THIS DEVELOPMENT PROVIDE FOR LEVELS OF VEHICULAR CIRCULATION REQUIRED BY THE TRAFFIC STUDY.

# PUD MODIFICATIONS

|            | LDC / ECM SECTION | CATEGORY                 | STANDARD                                         | MODIFICATION                                                   | JUSTIFICATION                                                                    |
|------------|-------------------|--------------------------|--------------------------------------------------|----------------------------------------------------------------|----------------------------------------------------------------------------------|
|            |                   |                          |                                                  | PRIVATE ROADS & DRIVEWAY                                       |                                                                                  |
|            | > LD C OF HOLC    |                          | JU WIIN. LIVE                                    | ACCESS EASEMENTS                                               |                                                                                  |
| 2          | LDC 8.4.3.€.2.f   | lot design               | LOTS W/OWTS REQUIRE 2.5 ACRES                    | CLUSTERED LOTS SURROUNDED<br>BY LARGER TRACTS FOR OWTS         |                                                                                  |
| 3          | LDC 8.4.4.C       | TRANSPORTATION<br>SYSTEM | PUBLIC ROADS REQUIRED                            | USE PRIVATE RD CONNECTING<br>TO EXIST. PRIVATE BENET LN.       |                                                                                  |
| <u>⁄</u> 4 |                   | SYSTEM                   | MORE THAN 25 LOTS                                | USE NEW EMERGENCY-ONLY<br>ACCESS TO FOOLS GOLD DR.             | PROVIDE A UNIQUELY INTIMATE<br>CLUSTERED LOT DEVELOPMENT<br>THAT COMPLEMENTS THE |
| 5          | LDC 8.4.4.E       | TRANSPORTATION<br>SYSTEM | PRIVATE ROADS TO MEET COUNTY<br>STDS             | REDUCE ROADWAY WIDTH &<br>MODIFY DESIGN CRITERIA               | EXISTING BENET LANE                                                              |
| 6          | LDC 8.4.8.C.2     | WASTEWATER<br>DISPOSAL   | two potential owts sites required<br>On plan     | PROVIDE ONE SET OF FULLY<br>ENGINEERED OWTS SITES              | PRESERVING SIGNIFICANT OPEN<br>SPACE TAKING CONSIDERATION                        |
| 7          | ECM 2.3.8A →      | CUL-DE-SACS              | MAX. LENGTH OF RURAL DEAD END<br>ROAD IS 1600 FT | PROVIDE EMERGENCY-ONLY<br>ACCESS                               | OF THE NATURAL TERRAIN AND<br>FEATURES TO PROMOTE<br>PRESERVATION AND            |
| 8          | ECM 2.3.1         | roadway design           | DESIGN SPEED                                     | REDUCE DESIGN SPEED TO 20<br>MPH FOR PRIVATE ROADWAY           | ENJOYMENT OF THE FORESTED<br>AREA COMPRISING THE SITE.                           |
| 9          | ECM 2.3.1         | ROADWAY DESIGN           | RIGHT-OF-WAY WIDTH                               | PROVIDE 28 FT PRIVATE TRACT<br>WIDTH FOR ROADWAY &<br>SIDEWALK | THE PROPOSED FACILITIES ARE<br>ADEQUATE TO SERVE THE<br>DEVELOPMENT AND ARE NOT  |
| 10         | ECM 2.3.1         | ROADWAY DESIGN           | MIN. CURVE RADIUS                                | REDUCE CURVE RADIUS<br>APPROPRIATE WITH DESIGN<br>SPEED        | ADVERSE TO THE HEALTH,<br>SAFETY AND WELFARE OF THE<br>RESIDENTS OR PUBLIC.      |
| 11         | ECM 2.3.1         | ROADWAY DESIGN           | MIN. LANE WIDTH                                  | USE 10 FT LANE WIDTHS<br>MATCHING EXISTING BENET LN            |                                                                                  |
| 12         | ECM 2.5.2.B.3     | PEDESTRIAN<br>FACILITIES | SIDEWALK REQUIRED ON BOTH SIDES<br>OF ROADWAY    | PROVIDE SIDEWALK ON ONE<br>SIDE OF THE PRIVATE RD              |                                                                                  |
| 13         | ECM 2.5.2.B.6     | PEDESTRIAN<br>FACILITIES | SIDEWALK REQUIRED TO 5" THICK<br>CONCRETE        | PROVIDE ASPHALT SIDEWALK<br>ADJACENT TO ASPHALT<br>ROADWAY     |                                                                                  |

| OLUMELATION Mathematical Mathematical   0110000 010000 010000 010000   0110000 010000 010000 010000 010000   0110000 010000 010000 010000 010000 010000 010000 010000 010000 010000 010000 010000 010000 010000 010000 010000 010000 010000 010000 010000 010000 010000 010000 010000 010000 010000 010000 0100000 0100000 0100000 0100000 0100000 0100000 0100000 0100000 0100000 0100000 0100000 0100000 0100000 0100000 0100000 0100000 0100000 0100000 0100000 0100000 0100000 01000000 01000000 01000000 01000000 01000000 01000000 01000000 010000000 0100000000000 0100000000000000000000000000000000000                                                                                                                                                                                                                                                                                                                                                                                                                                                                                                                                                                                                                                                                                                                                                                                                                                                                                                                                                                                                                                                                                                                                                                                                                                                                                                                                                                                                                                                                                                                                                                                                                                                                                                                                                                                                                                                                                                                                                                                                                                                                                              | Subject: Owner Certification<br>Page Label: [1] 61087-DEV-PUD-DP-2<br>Author: dsdparsons<br>Date: 1/21/2020 4:28:14 PM<br>Status:<br>Color:<br>Layer:<br>Space: |                                |
|--------------------------------------------------------------------------------------------------------------------------------------------------------------------------------------------------------------------------------------------------------------------------------------------------------------------------------------------------------------------------------------------------------------------------------------------------------------------------------------------------------------------------------------------------------------------------------------------------------------------------------------------------------------------------------------------------------------------------------------------------------------------------------------------------------------------------------------------------------------------------------------------------------------------------------------------------------------------------------------------------------------------------------------------------------------------------------------------------------------------------------------------------------------------------------------------------------------------------------------------------------------------------------------------------------------------------------------------------------------------------------------------------------------------------------------------------------------------------------------------------------------------------------------------------------------------------------------------------------------------------------------------------------------------------------------------------------------------------------------------------------------------------------------------------------------------------------------------------------------------------------------------------------------------------------------------------------------------------------------------------------------------------------------------------------------------------------------------------------------------------------------------------------------------------------------------------------------------------------------------------------------------------------------------------------------------------------------------------------------------------------------------------------------------------------------------------------------------------------------------------------------------------------------------------------------------------------------------------------------------------------------------------------------------------------------------------------------|-----------------------------------------------------------------------------------------------------------------------------------------------------------------|--------------------------------|
|                                                                                                                                                                                                                                                                                                                                                                                                                                                                                                                                                                                                                                                                                                                                                                                                                                                                                                                                                                                                                                                                                                                                                                                                                                                                                                                                                                                                                                                                                                                                                                                                                                                                                                                                                                                                                                                                                                                                                                                                                                                                                                                                                                                                                                                                                                                                                                                                                                                                                                                                                                                                                                                                                                              | Subject: Owner Certification<br>Page Label: [1] 61087-DEV-PUD-DP-2<br>Author: dsdparsons<br>Date: 1/21/2020 4:28:18 PM<br>Status:<br>Color:<br>Layer:<br>Space: | -                              |
| DENTIAL COMMUNITY<br>PRELIMINARY PLAN                                                                                                                                                                                                                                                                                                                                                                                                                                                                                                                                                                                                                                                                                                                                                                                                                                                                                                                                                                                                                                                                                                                                                                                                                                                                                                                                                                                                                                                                                                                                                                                                                                                                                                                                                                                                                                                                                                                                                                                                                                                                                                                                                                                                                                                                                                                                                                                                                                                                                                                                                                                                                                                                        | Subject: Arrow<br>Page Label: [1] 61087-DEV-PUD-DP-2<br>Author: dsdparsons<br>Date: 1/22/2020 7:36:42 AM<br>Status:<br>Color: ■<br>Layer:<br>Space:             |                                |
| Estating<br>BENTELANE<br>DESTENSION<br>CONSISTENT<br>CONSISTENT<br>CONSISTENT<br>CONSISTENT<br>CONSISTENT<br>CONSISTENT<br>CONSISTENT<br>CONSISTENT<br>CONSISTENT<br>CONSISTENT<br>CONSISTENT<br>CONSISTENT<br>CONSISTENT<br>CONSISTENT<br>CONSISTENT<br>CONSISTENT<br>CONSISTENT<br>CONSISTENT<br>CONSISTENT<br>CONSISTENT<br>CONSISTENT<br>CONSISTENT<br>CONSISTENT<br>CONSISTENT<br>CONSISTENT<br>CONSISTENT<br>CONSISTENT<br>CONSISTENT<br>CONSISTENT<br>CONSISTENT<br>CONSISTENT<br>CONSISTENT<br>CONSISTENT<br>CONSISTENT<br>CONSISTENT<br>CONSISTENT<br>CONSISTENT<br>CONSISTENT<br>CONSISTENT<br>CONSISTENT<br>CONSISTENT<br>CONSISTENT<br>CONSISTENT<br>CONSISTENT<br>CONSISTENT<br>CONSISTENT<br>CONSISTENT<br>CONSISTENT<br>CONSISTENT<br>CONSISTENT<br>CONSISTENT<br>CONSISTENT<br>CONSISTENT<br>CONSISTENT<br>CONSISTENT<br>CONSISTENT<br>CONSISTENT<br>CONSISTENT<br>CONSISTENT<br>CONSISTENT<br>CONSISTENT<br>CONSISTENT<br>CONSISTENT<br>CONSISTENT<br>CONSISTENT<br>CONSISTENT<br>CONSISTENT<br>CONSISTENT<br>CONSISTENT<br>CONSISTENT<br>CONSISTENT<br>CONSISTENT<br>CONSISTENT<br>CONSISTENT<br>CONSISTENT<br>CONSISTENT<br>CONSISTENT<br>CONSISTENT<br>CONSISTENT<br>CONSISTENT<br>CONSISTENT<br>CONSISTENT<br>CONSISTENT<br>CONSISTENT<br>CONSISTENT<br>CONSISTENT<br>CONSISTENT<br>CONSISTENT<br>CONSISTENT<br>CONSISTENT<br>CONSISTENT<br>CONSISTENT<br>CONSISTENT<br>CONSISTENT<br>CONSISTENT<br>CONSISTENT<br>CONSISTENT<br>CONSISTENT<br>CONSISTENT<br>CONSISTENT<br>CONSISTENT<br>CONSISTENT<br>CONSISTENT<br>CONSISTENT<br>CONSISTENT<br>CONSISTENT<br>CONSISTENT<br>CONSISTENT<br>CONSISTENT<br>CONSISTENT<br>CONSISTENT<br>CONSISTENT<br>CONSISTENT<br>CONSISTENT<br>CONSISTENT<br>CONSISTENT<br>CONSISTENT<br>CONSISTENT<br>CONSISTENT<br>CONSISTENT<br>CONSISTENT<br>CONSISTENT<br>CONSISTENT<br>CONSISTENT<br>CONSISTENT<br>CONSISTENT<br>CONSISTENT<br>CONSISTENT<br>CONSISTENT<br>CONSISTENT<br>CONSISTENT<br>CONSISTENT<br>CONSISTENT<br>CONSISTENT<br>CONSISTENT<br>CONSISTENT<br>CONSISTENT<br>CONSISTENT<br>CONSISTENT<br>CONSISTENT<br>CONSISTENT<br>CONSISTENT<br>CONSISTENT<br>CONSISTENT<br>CONSISTENT<br>CONSISTENT<br>CONSISTENT<br>CONSISTENT<br>CONSISTENT<br>CONSISTENT<br>CONSISTENT<br>CONSISTENT<br>CONSISTENT<br>CONSISTENT<br>CONSISTENT<br>CONSISTENT<br>CONSISTENT<br>CONSISTENT<br>CONSISTENT<br>CONSISTENT<br>CONSISTENT<br>CONSISTENT<br>CONSISTENT<br>CONSISTENT<br>CONSISTENT<br>CONSISTENT<br>CONSISTENT<br>CONSISTENT<br>CONSISTENT<br>CONSISTENT<br>CONSISTENT<br>CONSISTENT<br>CONSISTENT<br>CONSISTENT<br>CONSISTENT<br>CONSISTENT<br>CONSISTENT<br>CONSISTENT<br>CONSISTENT<br>CONSISTENT<br>CONSISTENT<br>CONSISTENT<br>CONSISTENT<br>CON | Subject: Callout<br>Page Label: [1] 61087-DEV-PUD-DP-2<br>Author: dsdparsons<br>Date: 1/22/2020 7:37:15 AM<br>Status:<br>Color: Layer:<br>Space:                | Existing                       |
|                                                                                                                                                                                                                                                                                                                                                                                                                                                                                                                                                                                                                                                                                                                                                                                                                                                                                                                                                                                                                                                                                                                                                                                                                                                                                                                                                                                                                                                                                                                                                                                                                                                                                                                                                                                                                                                                                                                                                                                                                                                                                                                                                                                                                                                                                                                                                                                                                                                                                                                                                                                                                                                                                                              | Subject: Callout<br>Page Label: [1] 61087-DEV-PUD-DP-2<br>Author: dsdparsons<br>Date: 1/22/2020 7:37:45 AM<br>Status:<br>Color: Layer:<br>Space:                | proposed promise point private |
| A conference on an and a conference of a confe                                                                                                                                                                                                                                                                                                                                                                                                                                                                                                                                                                               | Subject: Callout<br>Page Label: [1] 61087-DEV-PUD-DP-2<br>Author: dsdparsons<br>Date: 1/22/2020 7:38:07 AM<br>Status:<br>Color: Layer:<br>Space:                | X foot gravel trail?           |

| A second | Subject: Callout<br>Page Label: [1] 61087-DEV-PUD-DP-2<br>Author: dsdparsons<br>Date: 1/22/2020 7:38:48 AM<br>Status:<br>Color: Layer:<br>Space:       | emphasize access easement from proposed promise point so it is easily seen                                                    |
|-------------------------------------------------------------------------------------------------------------------------------------------------------------------------------------------------------------------------------------------------------------------------------------------------------------------------------------------------------------------------------------------------------------------------------------------------------------------------------------------------------------------------------------------------------------------------------------------------------------------------------------------------------------------------------------------------------------------------------------------------------------------------------------------------------------------------------------------------------------------------------------------------------------------------------------------------------------------------------------------------------------------------------------------------------------------------------------------------------------------------------------------------------------------------------------------------------------------------------------------------------------------------------------------------------------------------------------------------------------------------------------------------------------------------------------------------------------------------------------------------------------------------------------------------------------------------------------------------------------------------------------------------------------------------------------------------------------------------------------------------------------------------------------------------------------------------------------------------------------------------------------------------------------------------------------------------------------------------------------------------------------------------------------------------------------------------------------------------------------------------------|--------------------------------------------------------------------------------------------------------------------------------------------------------|-------------------------------------------------------------------------------------------------------------------------------|
|                                                                                                                                                                                                                                                                                                                                                                                                                                                                                                                                                                                                                                                                                                                                                                                                                                                                                                                                                                                                                                                                                                                                                                                                                                                                                                                                                                                                                                                                                                                                                                                                                                                                                                                                                                                                                                                                                                                                                                                                                                                                                                                               | Subject: Callout<br>Page Label: [2] 61087-DEV-PUD2-DP-3<br>Author: dsdparsons<br>Date: 1/22/2020 7:41:46 AM<br>Status:<br>Color: ■<br>Layer:<br>Space: | this should provide the detail necessary for a prelim plan in terms of street connecting. Where does the asphalt end, curbs?  |
|                                                                                                                                                                                                                                                                                                                                                                                                                                                                                                                                                                                                                                                                                                                                                                                                                                                                                                                                                                                                                                                                                                                                                                                                                                                                                                                                                                                                                                                                                                                                                                                                                                                                                                                                                                                                                                                                                                                                                                                                                                                                                                                               | Subject: Callout<br>Page Label: [2] 61087-DEV-PUD2-DP-3<br>Author: dsdparsons<br>Date: 1/22/2020 7:42:14 AM<br>Status:<br>Color: Layer:<br>Space:      | X feet walkway?                                                                                                               |
| Image: state                        | Subject: Callout<br>Page Label: [1] 61087-DEV-PUD-DP-2<br>Author: dsdparsons<br>Date: 1/23/2020 11:11:51 AM<br>Status:<br>Color: Layer:<br>Space:      | delete; allow loop of benet hill from promise point<br>to HWY 83; no culdesac dev required and not<br>supported by ECM admim. |
|                                                                                                                                                                                                                                                                                                                                                                                                                                                                                                                                                                                                                                                                                                                                                                                                                                                                                                                                                                                                                                                                                                                                                                                                                                                                                                                                                                                                                                                                                                                                                                                                                                                                                                                                                                                                                                                                                                                                                                                                                                                                                                                               | Subject: Callout<br>Page Label: [1] 61087-DEV-PUD-DP-2<br>Author: dsdparsons<br>Date: 1/23/2020 11:12:35 AM<br>Status:<br>Color: Layer:<br>Space:      | loop provided from Promise Point to Benet to HW<br>83<br>delete ER access easement                                            |
|                                                                                                                                                                                                                                                                                                                                                                                                                                                                                                                                                                                                                                                                                                                                                                                                                                                                                                                                                                                                                                                                                                                                                                                                                                                                                                                                                                                                                                                                                                                                                                                                                                                                                                                                                                                                                                                                                                                                                                                                                                                                                                                               | Subject: Callout<br>Page Label: [1] 61087-DEV-PUD-DP-2<br>Author: dsdparsons<br>Date: 1/23/2020 11:12:53 AM<br>Status:<br>Color: Layer:<br>Space:      | Bold ER ACCESS LINE work to the west                                                                                          |