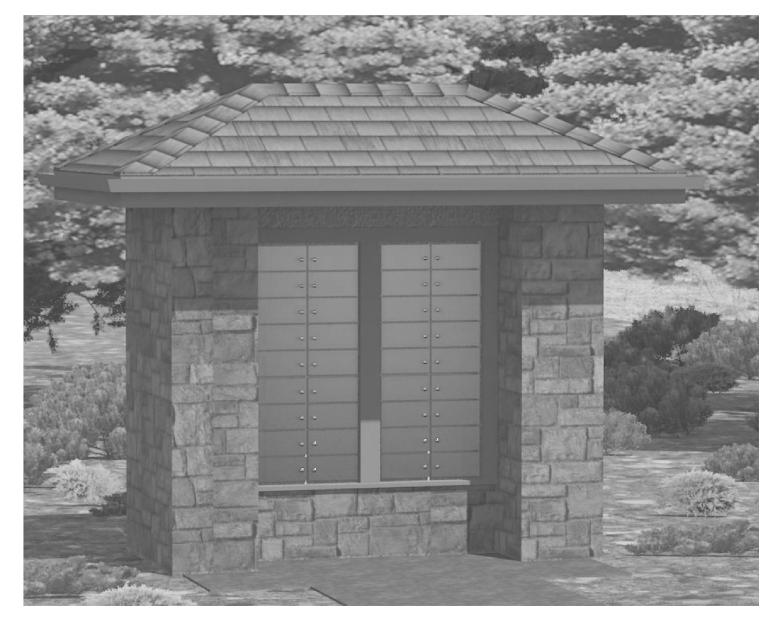

# SANCTUARY OF PEACE RESIDENTIAL COMMUNITY PUD DEVELOPMENT PLAN / PRELIMINARY PLAN LOCATED IN THE THE SOUTH HALF OF SECTION 27, TOWNSHIP 11 SOUTH, RANGE 66 WEST OF THE 6TH P.M.,

GAZEBO PLAN / CONCEPT

EL PASO COUNTY, COLORADO

metal sign "SANCTUARY OF PEACE"

3' X 3' STACKED BLOCK PEDESTAL

TRASH ENCLOSURE PLAN / CONCEPT NOT TO SCALE

**Option 1 Dimensions** Overall Width: 5' 6-9/16" (R.O. MIN/MAX: 5' 5-7/16" / 5' 5-11/16")

MAILBOX PLAN / DETAILS