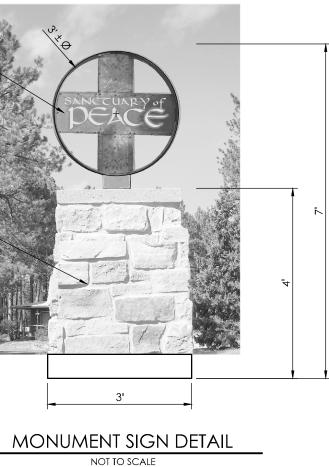

metal sign "SANCTUARY OF PEACE"

3' X 3' STACKED BLOCK PEDESTAL

TRASH ENCLOSURE PLAN / CONCEPT NOT TO SCALE

**Option 1 Dimensions** Overall Width: 5' 6-9/16" (R.O. MIN/MAX: 5' 5-7/16" / 5' 5-11/16")

MAILBOX PLAN / DETAILS