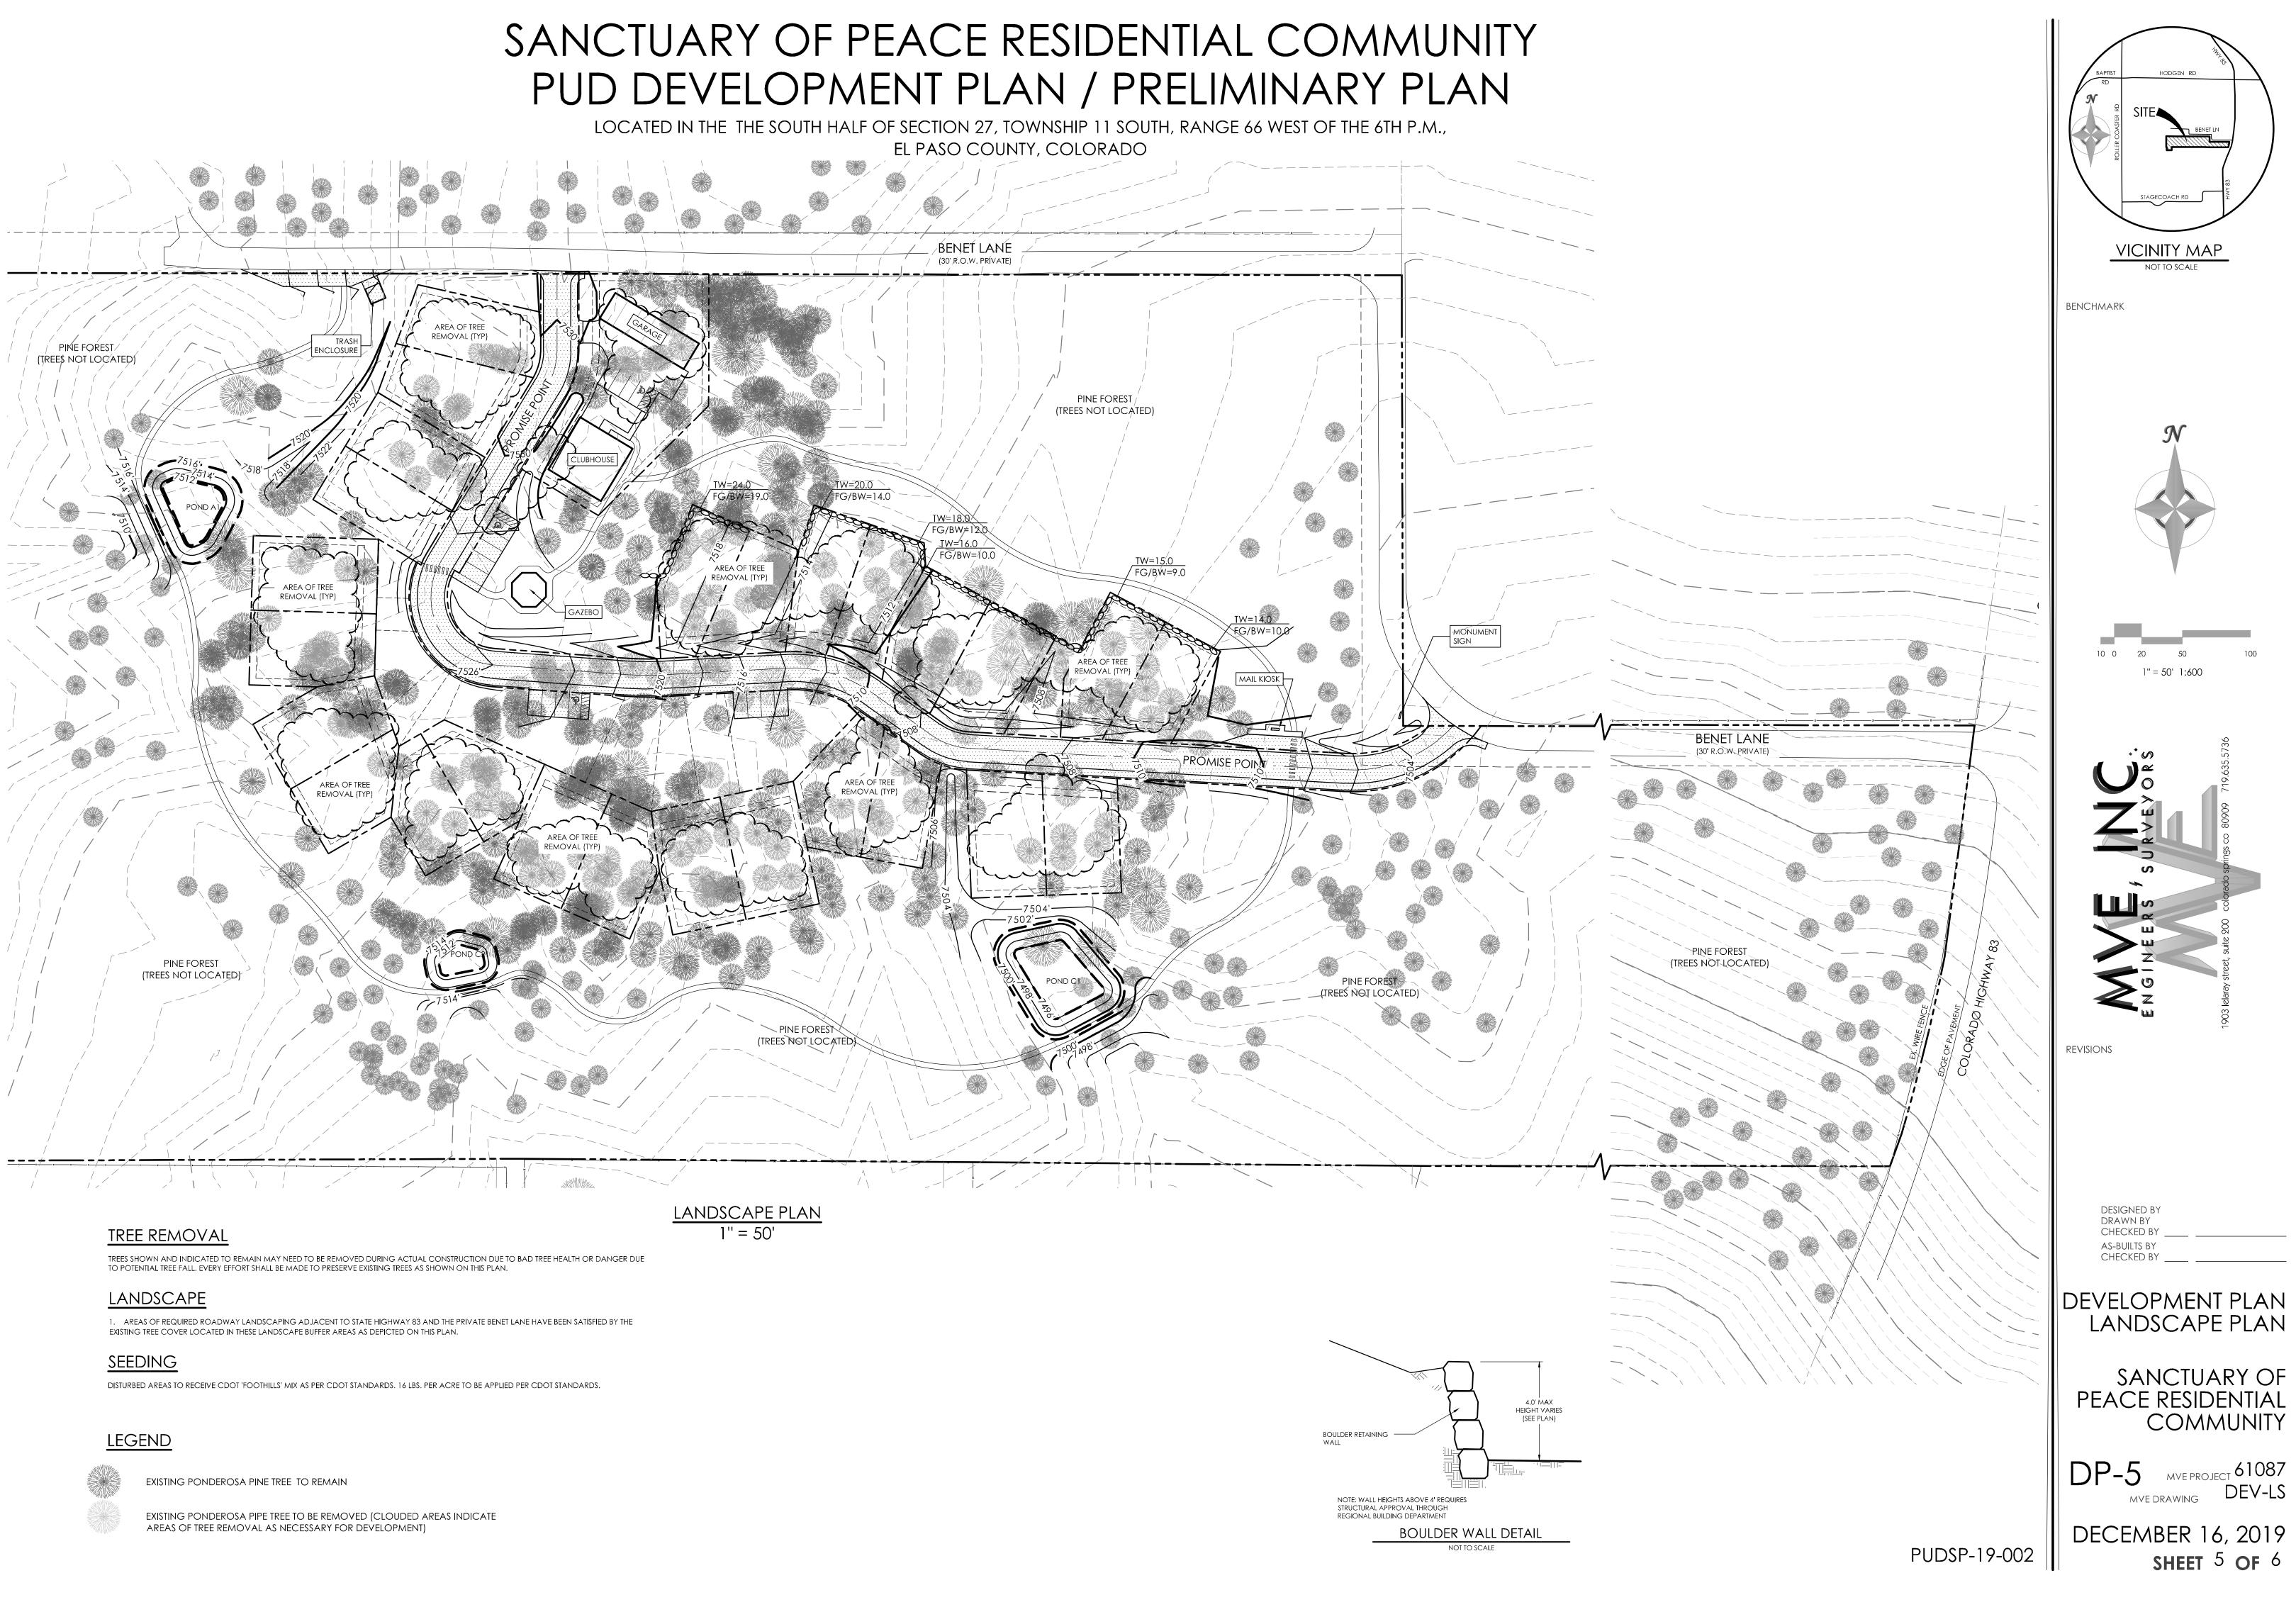

83; no culdesac dev 1. AREAS OF REQUIRED ROADWAY LANDSCAPING ADJACENT TO STATE HIGHWAY 83 AND THE PRIVATE BENET LANE HAVE BEEN SATISFIED BY THE EXISTING ADJACENT TO STATE HIGHWAY 83 AND THE PRIVATE BENET LANE HAVE BEEN SATISFIED BY THE EXISTING ADJACENT TO STATE HIGHWAY 83 AND THE PRIVATE BENET LANE HAVE BEEN SATISFIED BY THE EXISTING ADJACENT TO STATE HIGHWAY 83 AND THE PRIVATE BENET LANE HAVE BEEN SATISFIED BY THE EXISTING ADJACENT TO STATE HIGHWAY 83 AND THE PRIVATE BENET LANE HAVE BEEN SATISFIED BY THE EXISTING ADJACENT TO STATE HIGHWAY 83 AND THE PRIVATE BENET LANE HAVE BEEN SATISFIED BY THE EXISTING ADJACENT TO STATE HIGHWAY 83 AND THE PRIVATE BENET LANE HAVE BEEN SATISFIED BY THE EXISTING ADJACENT TO STATE HIGHWAY 83 LOCATED IN THESE LANDSCAPE BUFFER AREAS AS DEPICTED ON THE LANDSCAPE PLAN (SHEET DP-6). supported by ECM admim. ARCHITECTURAL CONTROL

# GENERAL PROVISIONS

STATEMENT OF PURPOSE: SANCTUARY OF PEACE RESIDENTIAL COMMUNITY PUD IS INTENDED TO ACCOMMODATE CLUSTER DEVELOPMENT THAT PROMOTES OPEN SPACE PRESERVATION, REDUCED AUTOMOBILE DEPENDENCE WITH 1-2 BEDROOM SINGLE STORY ATTACHED UNITS. THE OWNER'S EXPRESSED INTENT IS TO MAINTAIN THE NATURAL AND NATIVE BEAUTY AND CHARACTERISTICS OF THE OPEN SPACE TRACTS, PROHIBITING THE CONSTRUCTION OF PERMANENT STRUCTURES THEREON, AND UTILIZING SUSTAINABLE AND FIRE WISE LAND MANAGEMENT ON THE LOTS AND OPEN SPACE TRACTS. HOWEVER, NOTWITHSTANDING THE FOREGOING, CERTAIN PORTIONS OF THE OPEN SPACE TRACTS SHALL BE AND ARE INTENDED TO BE UTILIZED FOR CONSTRUCTION OF A CENTRAL WATER SYSTEMS/WELLS/WELL FIELDS AND WASTEWATER TREATMENT SYSTEMS. NO FURTHER SUBDIVISION LAND USE APPLICATIONS AND APPROVALS IN ACCORDANCE WITH THE PROVISIONS OF THE OF EL PASO COUNTY LAND DEVELOPMENT CODE.

# SOIL & GEOLOGY CONDITIONS

GEOLOGIC HAZARD NOTE: LOTS 1 THRU 27, TRACTS A, B, C, & D HAVE BEEN FOUND TO BE IMPACTED BY GEOLOGIC HAZARDS MITIGATION MEASURES AND A MAP OF THE HAZARD AREAS CAN BE FOUND IN THE SOIL, GEOLOGY AND GEOLOGIC HAZARD STUDY FOR SANCTUARY OF PEACE FILING NO. 1 PREPARED BY ENTECH ENGINEERING, FEBRUARY 11, 2019, JOB NO. 190118, IN THE SANCTUARY OF PEACE RESIDENTIAL COMMUNITY FILE (PUDSP-19-002) AVAILABLE AT THE EL PASO COUNTY PLANNING AND COMMUNITY DEVELOPMENT

## DEPARTMENT - EXPANSIVE SOILS (LOTS 1 THRU 27, TRACTS A, B, C, & D)

- POTENTIALLY SEASONAL SHALLOW GROUND WATER (LOTS 1 THRU 27, TRACTS A, B, C, & D) - POTENTIALLY UNSTABLE SLOPE (TRACT D & LOT 2)