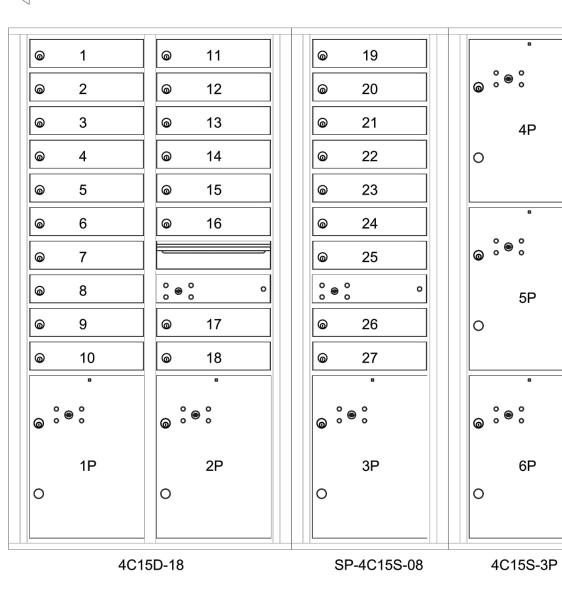

## PERMITTED USES AND STRUCTURES USE NOTES PRINCIPAL USES Wellings - Single Family Attached LOTS 2 - 27 WITH ATTACHED GARAGES ONLY LOT 1 - PRIVATE BUSINESS EVENT CENTER W/ FOUR GUEST ROOMS FOR OVERNIGHT PRIVATE SANCTUARY CLUBHOUSE ACCOMMODATIONS TO BE USED BY THE RESIDENTS OF "SANCTUARY OF PEACE RESIDENTIAL COMMUNITY" AND BENET HILL MONASTERY OF COLORADO SPRINGS. ECREATIONAL AMENITIES TRACTS B, C, & D - TO INCLUDE TRAILS, BENCHES, GAZEBOS, COMMUNITY GARDEN TRACTS A, B, C, & D - TO INCLUDE WATER LINES, WELLS, PUMP HOUSES, TREATMENT FACILITIES, DISTRICT UTILITIES, DETENTION PONDS CISTERNS, WASTEWATER LINES / FACILITIES, DETENTION FACILITIES AND ASSOCIATED ACCESS roads and utility lines OT 1 DETACHED GARAGE ACCESSORY USES HOUSEHOLD PETS ARE ALLOWED IN ACCORDANCE WITH THE APPROVED OR AMENDED ANIMAL KEEPING DECLARATION OF PROTECTIVE AND RESTRICTIVE COVENANTS FOR SANCTUARY OF PEACE RESIDENTIAL COMMUNITY. RESIDENTIAL HOME OFFICES ARE ALLOWED IN ACCORDANCE WITH THE APPROVED OR RESIDENTIAL HOME OFFICE AMENDED DECLARATION OF PROTECTIVE AND RESTRICTIVE COVENANTS FOR SANCTUARY OF PEACE RESIDENTIAL COMMUNITY. SOLAR COLLECTORS ARE ALLOWED IN ACCORDANCE WITH THE APPROVED OR AMENDED SOLAR COLLECTORS DECLARATION OF PROTECTIVE AND RESTRICTIVE COVENANTS FOR SANCTUARY OF PEACE **RESIDENTIAL COMMUNITY** DECK (ATTACHED, COVERED OR UNCOVERED) RETAINING WALLS ALLOWED IN SIDE AND REAR SETBACKS. FENCING IS NOT ALLOWED ON LOTS WALLS, HEDGES, RETAINING WALLS, & FENCES 2 - 27. AIL BOXES a single mail kiosk for all 27 lots. **TRASH ENCLOSURES** . ALL PERMITTED PRINCIPAL AND ACCESSORY STRUCTURES ARE SUBJECT TO THE DEVELOPMENT STANDARD OF THE SANCTUARY OF PEACE RESIDENTIAL COMMUNITY DEVELOPMENT PLAN 2. PERMITTED ACCESSORY USES ARE SUBJECT TO THE USE-SPECIFIC DEVELOPMENT STANDARD SET OUT IN CHAPTER 5.1.7 OF THE EL PASO COUNTY LAND DEVELOPMENT CODE (AS AMENDED) 3. PERMITTED TEMPORARY USES ARE SUBJECT TO THE USE-SPECIFIC DEVELOPMENT STANDARD SET OUT IN CHAPTER 5.2.1 OF THE EL PASO COUNTY LAND DEVELOPMENT CODE (AS AMENDED)

11. A DRIVEWAY PERMIT SHALL BE ISSUED BY EL PASO COUNTY DEVELOPMENT SERVICES PRIOR TO THE ESTABLISHMENT OF ANY DRIVEWAY.

12. MAILBOXES SHALL BE INSTALLED IN ACCORDANCE WITH ALL EL PASO COUNTY AND UNITED STATES POSTAL SERVICE REGULATIONS.