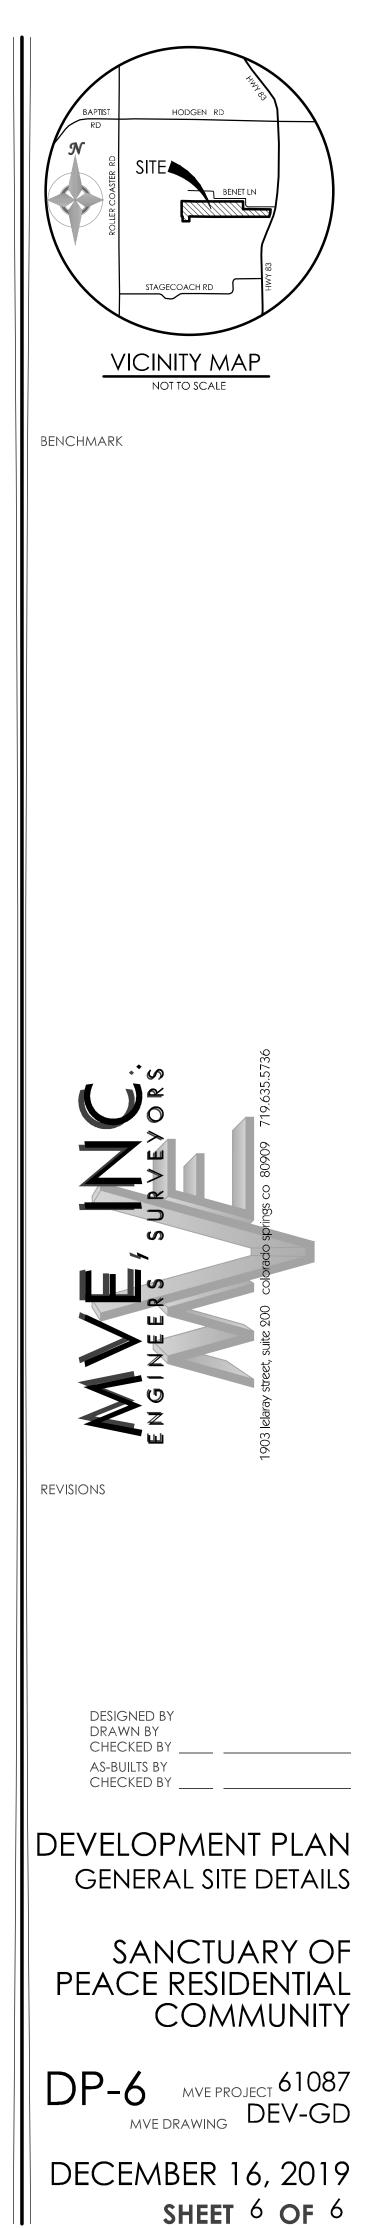

83; no culdesac dev 1. AREAS OF REQUIRED ROADWAY LANDSCAPING ADJACENT TO STATE HIGHWAY 83 AND THE PRIVATE BENET LANE HAVE BEEN SATISFIED BY THE EXISTING ADJACENT TO STATE HIGHWAY 83 AND THE PRIVATE BENET LANE HAVE BEEN SATISFIED BY THE EXISTING ADJACENT TO STATE HIGHWAY 83 AND THE PRIVATE BENET LANE HAVE BEEN SATISFIED BY THE EXISTING ADJACENT TO STATE HIGHWAY 83 AND THE PRIVATE BENET LANE HAVE BEEN SATISFIED BY THE EXISTING ADJACENT TO STATE HIGHWAY 83 AND THE PRIVATE BENET LANE HAVE BEEN SATISFIED BY THE EXISTING ADJACENT TO STATE HIGHWAY 83 AND THE PRIVATE BENET LANE HAVE BEEN SATISFIED BY THE EXISTING ADJACENT TO STATE HIGHWAY 83 AND THE PRIVATE BENET LANE HAVE BEEN SATISFIED BY THE EXISTING ADJACENT TO STATE HIGHWAY 83 LOCATED IN THESE LANDSCAPE BUFFER AREAS AS DEPICTED ON THE LANDSCAPE PLAN (SHEET DP-6). supported by ECM admim. ARCHITECTURAL CONTROL

LOCATED IN THE THE SOUTH HALF OF SECTION 27, TOWNSHIP 11 SOUTH, RANGE 66 WEST OF THE 6TH P.M., EL PASO COUNTY, COLORADO