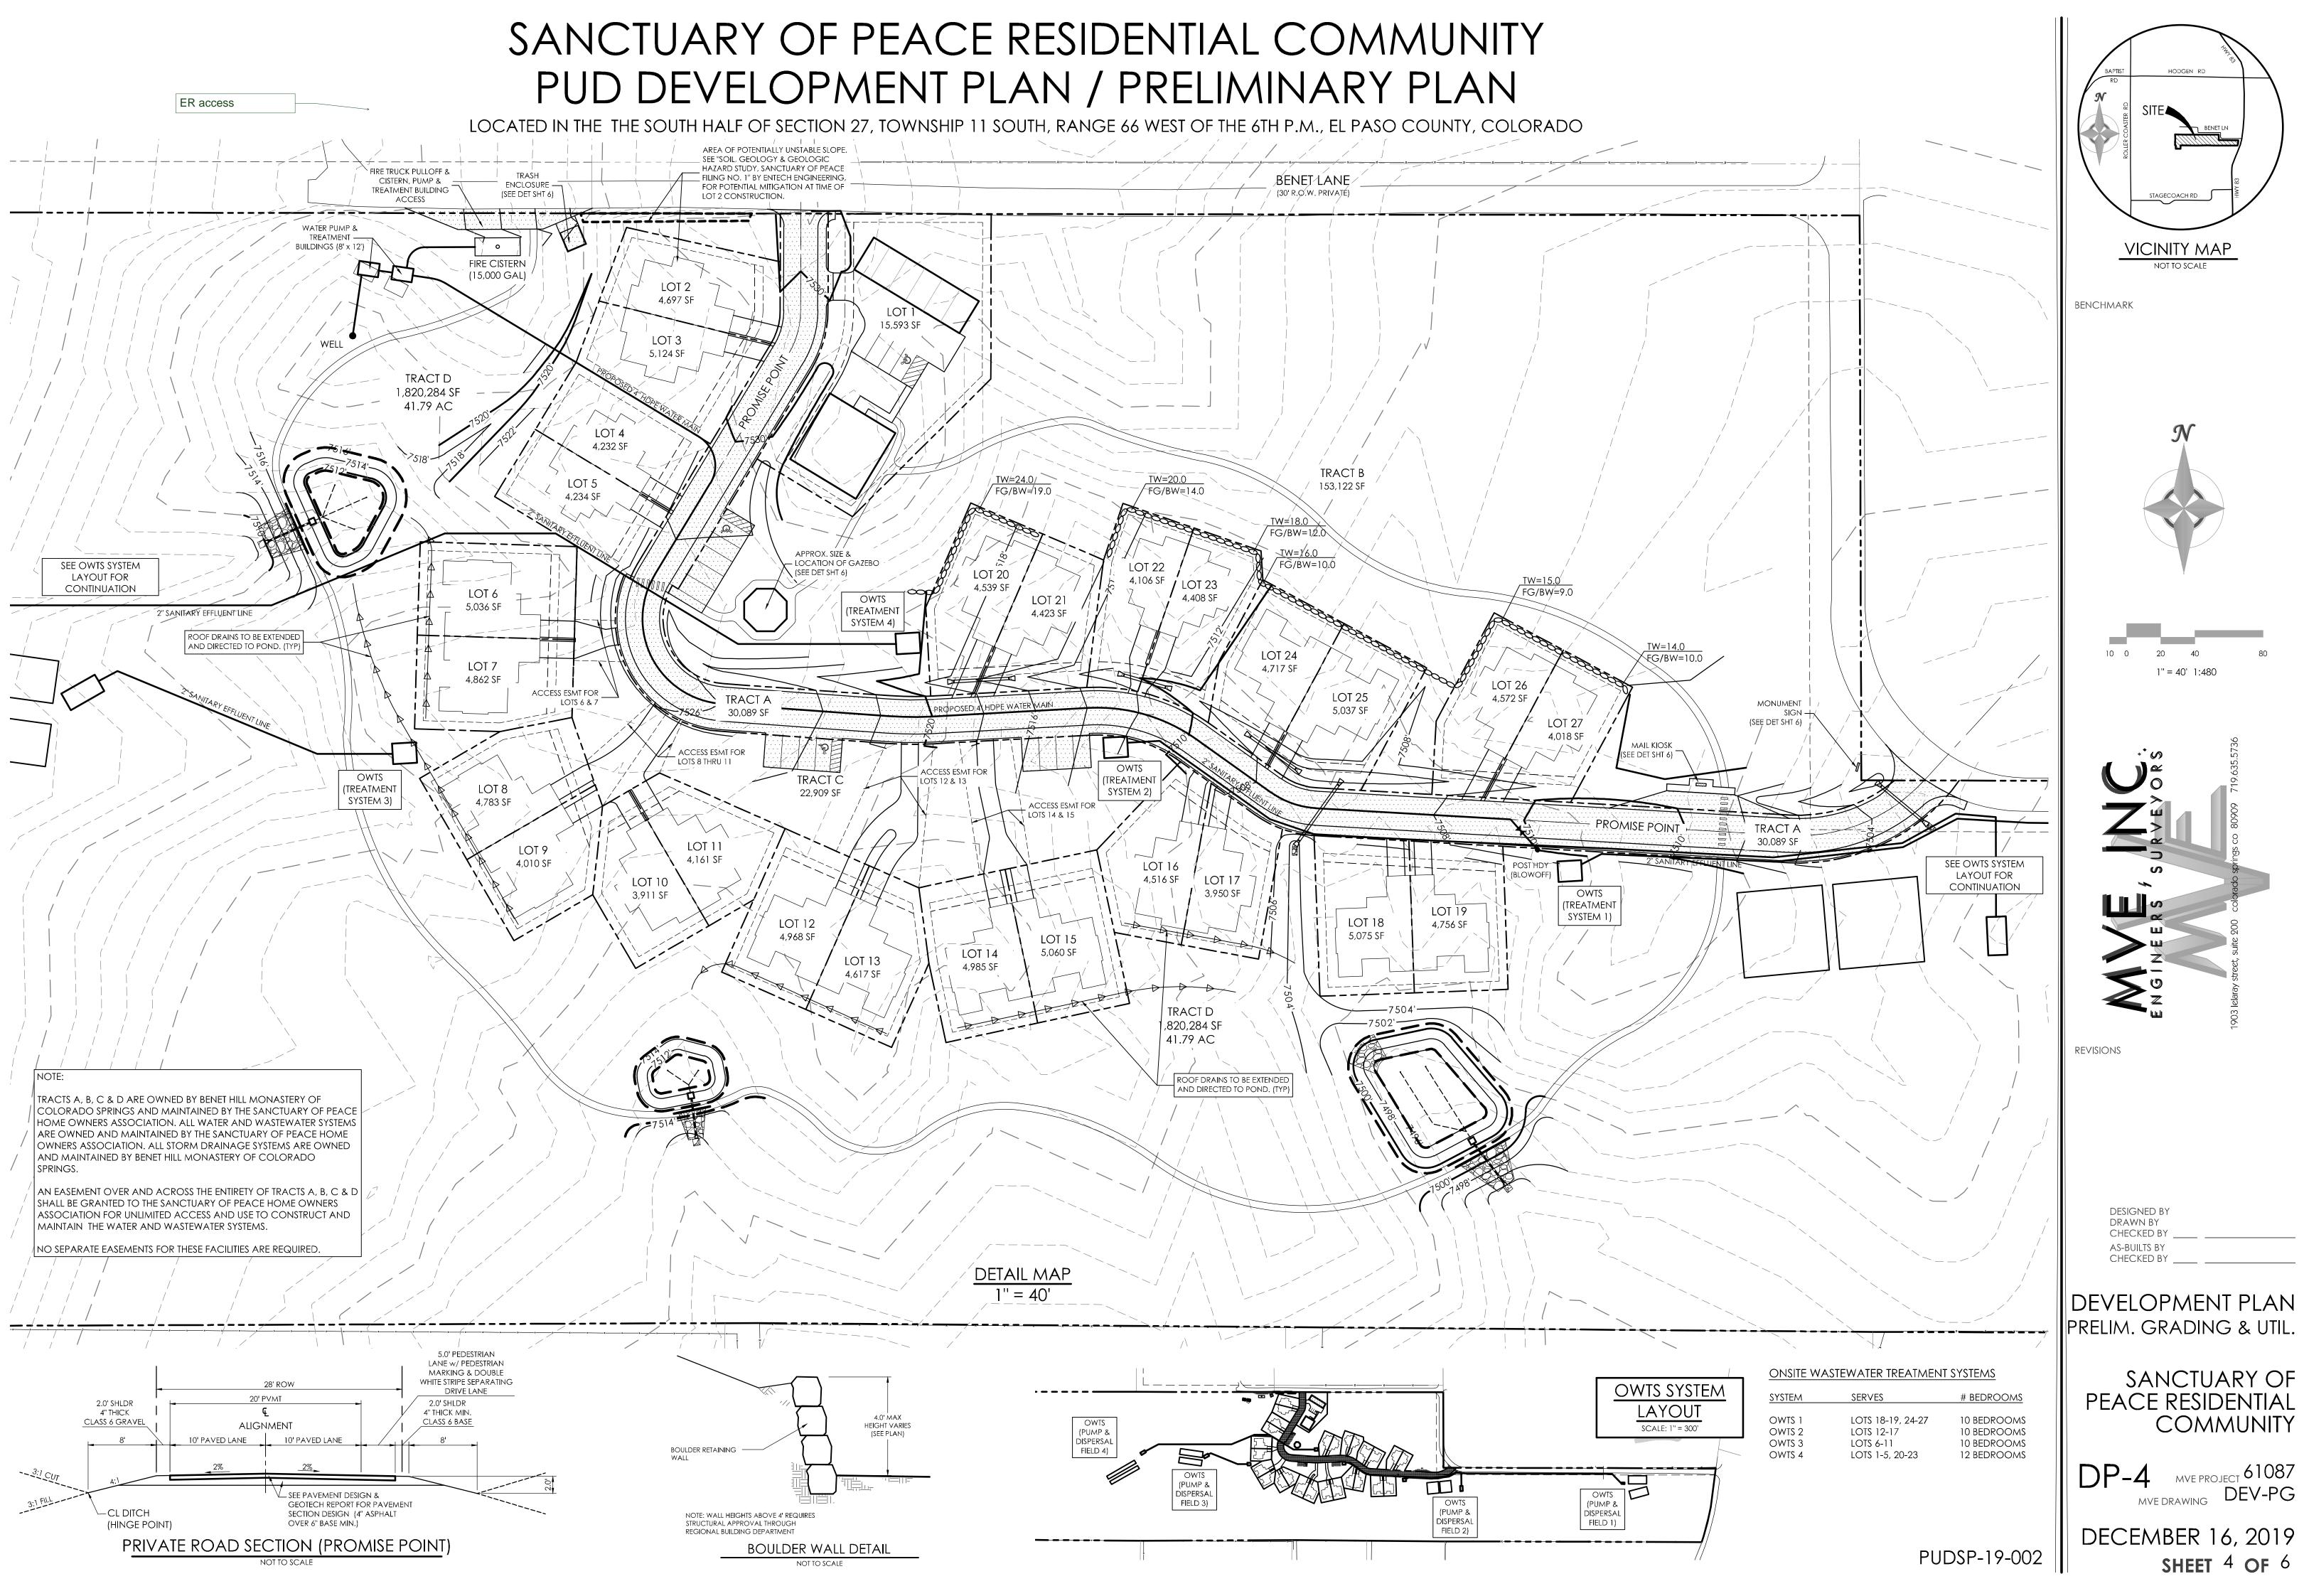

7. THE DEVELOPMENT HAS BEEN DESIGNED TO LIMIT THE NUMBER OF BEDROOMS THAT COULD BE SERVED ON FOUR SEPARATE ONSITE WATER TREATMENT SYSTEM (OWTS) ON 59.58 ACRES. THE SYSTEMS WERE DESIGNED FOR THIS PURPOSE IN COORDINATION WITH STATE AND COUNTY HEALTH DEPARTMENT STAFF AND UNDER THE GUIDANCE OF THE STATE WATER QUALITY SITE APPLICATION POLICY 6. THE SYSTEMS CAN SERVE UP TO 40 BEDROOMS. THE PLAN PROPOSES FOURTEEN (14) ONE BEDROOM, TWELVE (12) IWO BEDROOM SINGLE STORY RESIDENCES, AND ONE (1) PRIVATE SANCTUARY CLUB HOUSE HAVING FOUR (4) GUEST BEDROOMS TAKEN AT THE HOTEL/MOTEL OCCUPANCY RATE OF ONE HALF BEDROOM PER ROOM. THE DEVELOPMENT AREA HAS BEEN CLUSTERED WITH CONSIDERATION GIVEN TO WHAT THE SITING THE SYSTEMS WHERE TO AVOID IMPACTS TO ADJACENT PROPERTIES. THE OWTS SYSTEMS EXTERIOR OF ANY BUILDING SHALL BE OWNED AND MAINTAINED BY THE SANCTUARY OF PEACE HOME OWNERS ASSOCIATION

8. THE BENET HILL MONASTERY OF COLORADO SPRINGS IS RESPONSIBLE FOR MAINTAINING PROPER STORM WATER DRAINAGE IN AND THROUGHOUT ALL OTS AND TRACTS. PUBLIC DRAINAGE EASEMENTS AS SPECIFICALLY NOTED ON THE PLAT SHALL BE MAINTAINED BY BENET HILL MONASTERY OF COLORADO SPRINGS UNLESS OTHERWISE INDICATED. STRUCTURES, FENCES, MATERIALS OR LANDSCAPING THAT COULD IMPEDE THE FLOW OF RUNOFF SHALL NOT BE PLACED IN DRAINAGE EASEMENTS.

10. THE FOLLOWING REPORTS HAVE BEEN SUBMITTED IN ASSOCIATION WITH THE PRELIMINARY PLAN FOR THIS SUBDIVISION AND ARE ON FILE AT THE COUNTY DEVELOPMENT SERVICES DEPARTMENT: TRANSPORTATION MEMORANDUM; DRAINAGE REPORT; WATER RESOURCES REPORT; ONSITE WASTEWATER TREATMENT SYSTEM (OWTS) EVALUATION: GEOLOGY & SOILS REPORT: FIRE PROTECTION REPORT: WILDFIRE HAZARD REPORT: NATURAL FEATURES REPORT.

# LAND USE TABLE

| USE                                                                      | SQUARE FEET                                                  | ACRES              | PERCENTAGE     | OWNER                                        | MAINTENANCE                        |
|--------------------------------------------------------------------------|--------------------------------------------------------------|--------------------|----------------|----------------------------------------------|------------------------------------|
| 26 RESIDENTIAL LOTS (LOTS 2-27)                                          | 118,794 SF                                                   | 2.73 AC            | 5.50%          | Individual lot owners                        |                                    |
| 1 PRIVATE SANCTUARY CLUBHOUSE LOT (LOT 1)<br>1 PRIVATE ROADWAY (TRACT A) | 15,593 SF<br>30,089 SF                                       | 0.36 AC<br>0.69 AC | 0.72%<br>1.39% | BENET HILL MONASTERY<br>BENET HILL MONASTERY | HOA<br>HOA                         |
| 3 OPEN SPACE/LANDSCAPE/UTILITIES/DRAINAGE                                |                                                              | 0.07 AC            | 1.37/0         | DEINET HILL MONASTERT                        | ПОА                                |
| (TRACTS B, C & D)                                                        | 1,995,084 SF                                                 | 45.93 AC           | 92.39%         | BENET HILL MONASTERY                         | HOA                                |
| TOTAL AREA                                                               | 2,159,560 SF                                                 | 9.58 AC            | 100.00%        |                                              |                                    |
| LAND USE                                                                 | SITE DATA                                                    | TABLE              | -              |                                              |                                    |
| RESIDENTIAL RURAL (RR-5)                                                 | OTAL SITE ACREAGE<br>PROPOSED SINGLE-FA<br>PROPOSED GROSS RE |                    |                | ED                                           | 49.58 AC<br>26 D.U<br>0.52 D.U./AC |
|                                                                          | PROPOSED PRIVATE SA<br>PROPOSED GROSS CO                     |                    | •              | TE BUSINESS EVENT CENTER)                    | 1 UNIT<br>0.02 UNITS/AC            |
|                                                                          | OTAL DENSITY (27 D.I                                         | J. / 49.58 AC.     | )              |                                              | 0.55 UNITS/AC                      |