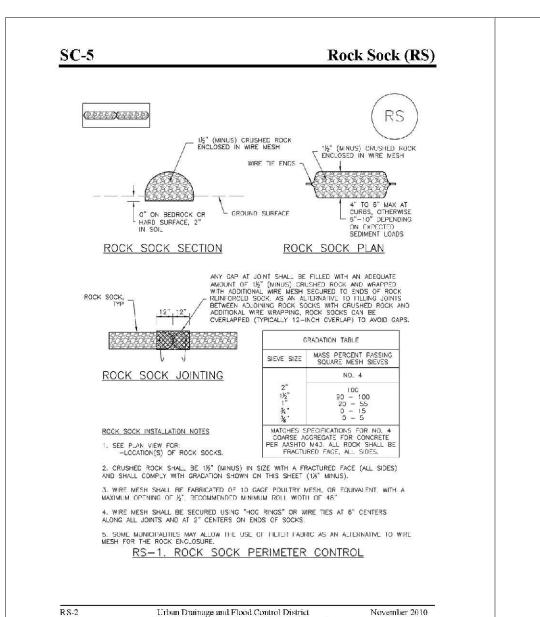

main operational and properly maintained until the site area is permanently stabilized with adequate vegetative cover and/or other permanent structure as







**TEMPORARY SWALES** 

TEMPORARY SLOPE DRAIN





TEMPORARY SEDIMENT BASIN (TSB)

E. Depth = 3.0

E. Depth = 2.0

TEMPORARY SEDIMENT BASIN "D" A. 0.53 ac-ft Required to Spillway Crest B. Use 8" PVC Perforated Riser Pipe: Perforations Vertically Spacedf 4" Apart, 1 Column of 5 9/16" ø C. 9' Long Spillway: 1' Depth, Lined With 12" Thick Type 'L' Riprap to toe of slope. D. Basin Bottom Width = 43' E. Depth = 2.5

Project No.: 04092/2103 Date: Nov 16, 2021 Design: MJK Drawn: MJK Check: AWMo Revisions: No. "EGP-213" SHEET

P P P P P

Z Z

 $\triangleleft$ 

C

7

 $\triangleleft$ 

TROL

O

O 0 ШΟ

AND UNTY, AD PAS

OF 30 SHEETS









Urban Storm Drainage Criteria Manual Volume 3

**ROCK SOCK** 



RS



















**INLET PROTECTION -2** 





AD AS(

OF 30 SHEETS

**Q** 

Project No.: 04092/21031

Date: Nov 16, 2021

Design: MJK

Drawn: MJK

Check: AWMc

No. "EGP-213"

Revisions:

SHEET