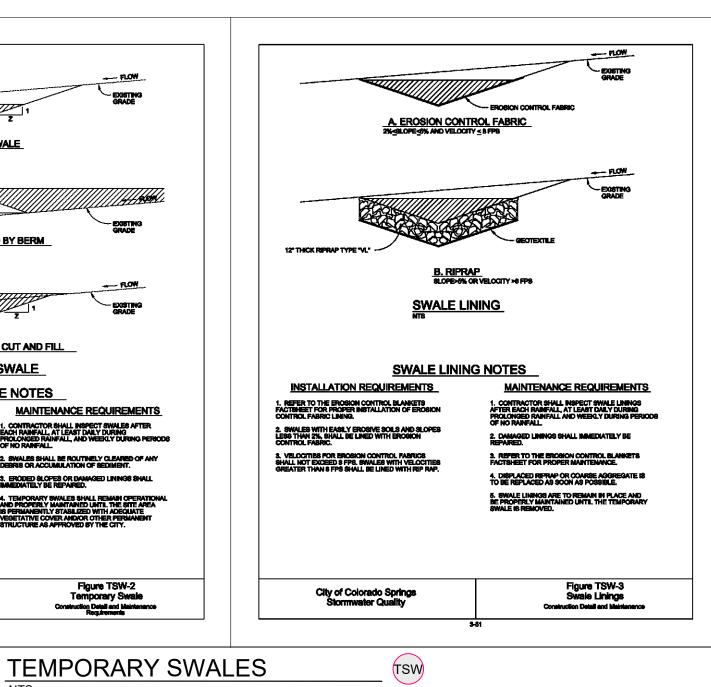

**TEMPORARY SWALES** 

TEMPORARY SLOPE DRAIN

TEMPORARY SEDIMENT BASIN (TSB)

E. Depth = 3.0

E. Depth = 2.0

TEMPORARY SEDIMENT BASIN "D" A. 0.53 ac-ft Required to Spillway Crest B. Use 8" PVC Perforated Riser Pipe: Perforations Vertically Spacedf 4" Apart, 1 Column of 5 9/16" ø C. 9' Long Spillway: 1' Depth, Lined With 12" Thick Type 'L' Riprap to toe of slope. D. Basin Bottom Width = 43' E. Depth = 2.5