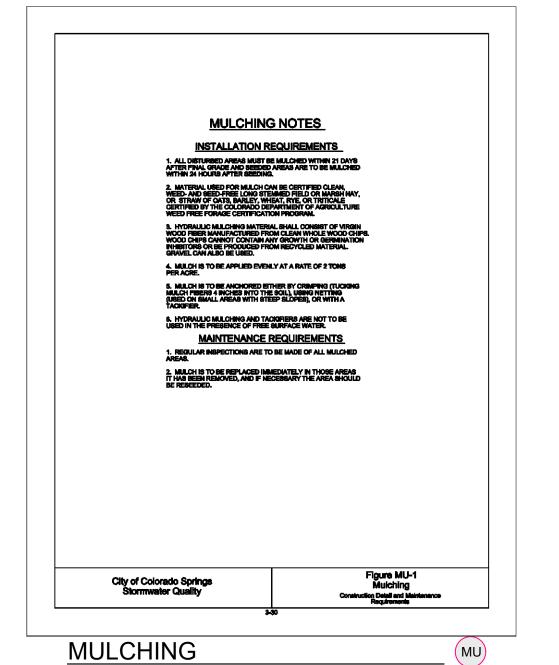

remain operational and properly maintained until the site area is permanently stabilized with adequate vegetative cover and/or other permanent structure as







**TEMPORARY SWALES** 

TEMPORARY SLOPE DRAIN





TEMPORARY SEDIMENT BASIN (TSB)

E. Depth = 3.0

E. Depth = 2.0

TEMPORARY SEDIMENT BASIN "D" A. 0.53 ac-ft Required to Spillway Crest B. Use 8" PVC Perforated Riser Pipe: Perforations Vertically Spacedf 4" Apart, 1 Column of 5 9/16" ø C. 9' Long Spillway: 1' Depth, Lined With 12" Thick Type 'L' Riprap to toe of slope. D. Basin Bottom Width = 43' E. Depth = 2.5

Project No.: 04092/2103 Date: Nov 16, 2021 Design: MJK Drawn: MJK Check: AWMo Revisions: No. "EGP-213" SHEET

P P P P P

Z Z

 $\triangleleft$ 

C

7

 $\triangleleft$ 

TROL

O

O 0 ШΟ

AND UNTY, AD PAS

OF 30 SHEETS









Urban Storm Drainage Criteria Manual Volume 3

**ROCK SOCK** 



RS



















**INLET PROTECTION -2** 





AD AS(

OF 30 SHEETS

**Q** 

Project No.: 04092/21031

Date: Nov 16, 2021

Design: MJK

Drawn: MJK

Check: AWMc

No. "EGP-213"

Revisions:

SHEET