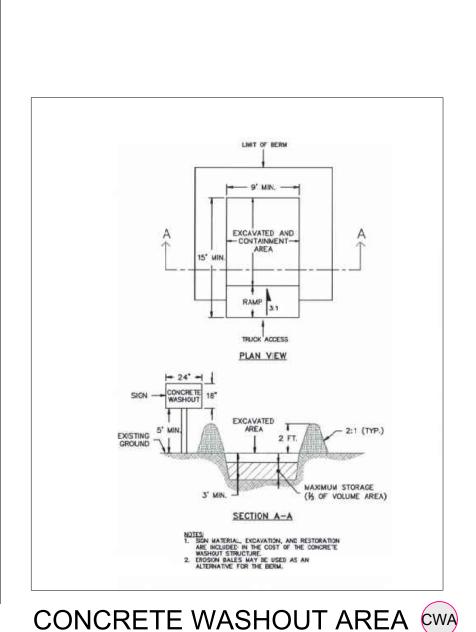

d with adequate vegetative cover and/or other permanent structure as







**TEMPORARY SWALES** 

TEMPORARY SLOPE DRAIN





TEMPORARY SEDIMENT BASIN (TSB)

E. Depth = 3.0

E. Depth = 2.0

TEMPORARY SEDIMENT BASIN "D" A. 0.53 ac-ft Required to Spillway Crest B. Use 8" PVC Perforated Riser Pipe: Perforations Vertically Spacedf 4" Apart, 1 Column of 5 9/16" ø C. 9' Long Spillway: 1' Depth, Lined With 12" Thick Type 'L' Riprap to toe of slope. D. Basin Bottom Width = 43' E. Depth = 2.5

Project No.: 04092/2103 Date: Nov 16, 2021 Design: MJK Drawn: MJK Check: AWMo Revisions: No. "EGP-213" SHEET

P P P P P

Z Z

 $\triangleleft$ 

C

7

 $\triangleleft$ 

TROL

O

O 0 ШΟ

AND UNTY, AD PAS

OF 30 SHEETS









Urban Storm Drainage Criteria Manual Volume 3

**ROCK SOCK** 



RS



















**INLET PROTECTION -2** 





AD AS(

OF 30 SHEETS

**Q** 

Project No.: 04092/21031

Date: Nov 16, 2021

Design: MJK

Drawn: MJK

Check: AWMc

No. "EGP-213"

Revisions:

SHEET