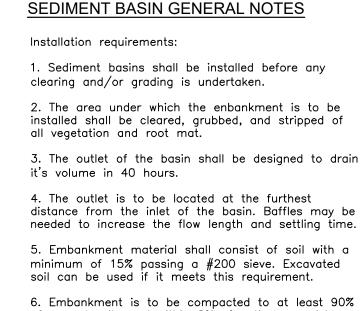

E. Depth = 2.0

6. Embankment is to be compacted to at least 90% of max density and within 2% of optimum moisture content according to astm d 689. 7. When a basin is installed near a residentual area, for safety reasons, a sign shall be posted and the area secured with a fence.

Maintenance requirements:

approved by El Paso County.

1. Contractor shall inspect sediment basins after each rainfall, at least daily during prolonged rainfall, and weekly during periods of no rainfall. 2. Sediment Basins shall be cleaned out before sediment has filled half the volume of the basin. 3. Sediment Basins shall remain operational and properly maintained until the site area is permanently stabilized with adequate vegetative cover and/or other permanent structure as