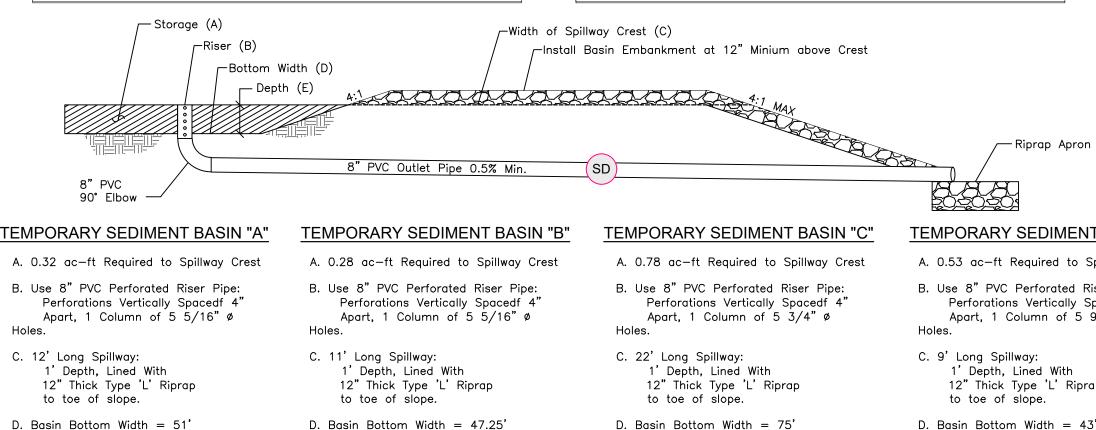

E. Depth = 2.0

6. Embankment is to be compacted to at least 90% of max density and within 2% of optimum moisture content according to astm d 689. 7. When a basin is installed near a residentual area, for safety reasons, a sign shall be posted and the area secured with a fence.

Maintenance requirements:

approved by El Paso County.

1. Contractor shall inspect sediment basins after each rainfall, at least daily during prolonged rainfall, and weekly during periods of no rainfall. 2. Sediment Basins shall be cleaned out before sediment has filled half the volume of the basin. 3. Sediment Basins shall remain operational and properly maintained until the site area is permanently stabilized with adequate vegetative cover and/or other permanent structure as

**TEMPORARY SWALES** 

TEMPORARY SLOPE DRAIN

TEMPORARY SEDIMENT BASIN (TSB)

E. Depth = 3.0

E. Depth = 2.0

TEMPORARY SEDIMENT BASIN "D" A. 0.53 ac-ft Required to Spillway Crest B. Use 8" PVC Perforated Riser Pipe: Perforations Vertically Spacedf 4" Apart, 1 Column of 5 9/16" ø C. 9' Long Spillway: 1' Depth, Lined With 12" Thick Type 'L' Riprap to toe of slope. D. Basin Bottom Width = 43' E. Depth = 2.5