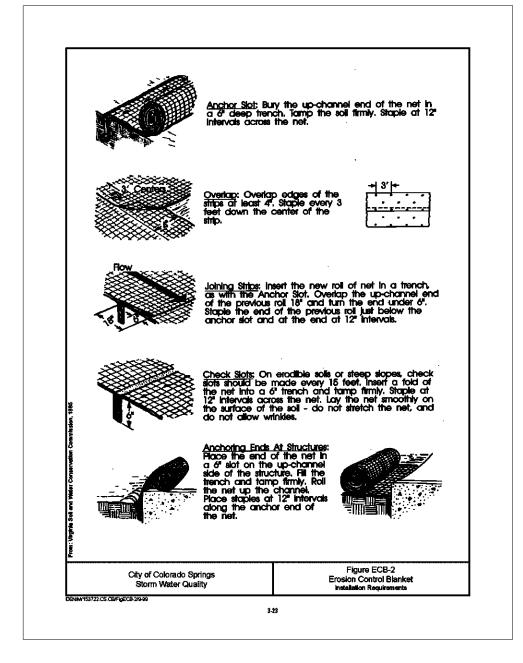

Project No.: 04092/2103 Date: Nov 16, 2021 Check: AWMc

No. "EGP-213"



from outlets.

And Slope

Interim

Ф SION

Project No.: 04092/2103 Date: October 4, 2021 Design: JGD Drawn: MJK

Check: AWMc No. "EGP-213"

















E. Depth = 2.0





6. Embankment is to be compacted to at least 90% of max density and within 2% of optimum moisture content according to astm d 689. 7. When a basin is installed near a residentual area, for safety reasons, a sign shall be posted and the area secured with a fence.

Maintenance requirements:

approved by El Paso County.

1. Contractor shall inspect sediment basins after each rainfall, at least daily during prolonged rainfall, and weekly during periods of no rainfall. 2. Sediment Basins shall be cleaned out before sediment has filled half the volume of the basin. 3. Sediment Basins shall remain operational and properly maintained until the site area is permanently stabilized with adequate vegetative cover and/or other permanent structure as







**TEMPORARY