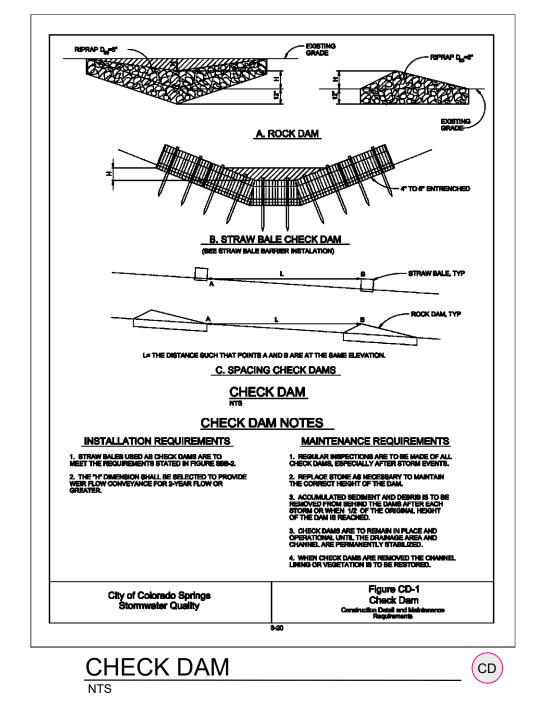

ly stabilized with adequate vegetative cover and/or other permanent structure as







**TEMPORARY SWALES** 

TEMPORARY SLOPE DRAIN





TEMPORARY SEDIMENT BASIN (TSB)

E. Depth = 3.0

E. Depth = 2.0

TEMPORARY SEDIMENT BASIN "D" A. 0.53 ac-ft Required to Spillway Crest B. Use 8" PVC Perforated Riser Pipe: Perforations Vertically Spacedf 4" Apart, 1 Column of 5 9/16" ø C. 9' Long Spillway: 1' Depth, Lined With 12" Thick Type 'L' Riprap to toe of slope. D. Basin Bottom Width = 43' E. Depth = 2.5

Project No.: 04092/2103 Date: Nov 16, 2021 Design: MJK Drawn: MJK Check: AWMo Revisions: No. "EGP-213" SHEET

P P P P P

Z Z

 $\triangleleft$ 

C

7

 $\triangleleft$ 

TROL

O

O 0 ШΟ

AND UNTY, AD PAS

OF 30 SHEETS









Urban Storm Drainage Criteria Manual Volume 3

**ROCK SOCK** 



RS



















**INLET PROTECTION -2** 





AD AS(

OF 30 SHEETS

**Q** 

Project No.: 04092/21031

Date: Nov 16, 2021

Design: MJK

Drawn: MJK

Check: AWMc

No. "EGP-213"

Revisions:

SHEET