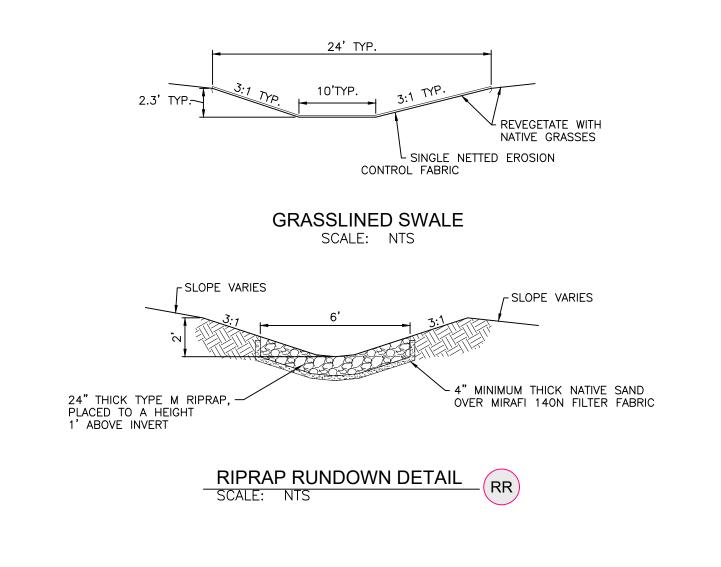

Project No.: 04092/2103 Date: Nov 16, 2021 Check: AWMc

No. "EGP-213"



from outlets.

And Slope

Interim

Ф SION

Project No.: 04092/2103 Date: October 4, 2021 Design: JGD Drawn: MJK

Check: AWMc No. "EGP-213"

















E. Depth = 2.0





6. Embankment is to be compacted to at least 90% of max density and within 2% of optimum moisture content according to astm d 689. 7. When a basin is installed near a residentual area, for safety reasons, a sign shall be posted and the area secured with a fence.

Maintenance requirements:

approved by El Paso County.

1. Contractor shall inspect sediment basins after each rainfall, at least daily during prolonged rainfall, and weekly during periods of no rainfall. 2. Sediment Basins shall be cleaned out before sediment has filled half the volume of the basin. 3. Sediment Basins shall remain operational and properly maintained until the site area is permanently stabilized with adequate vegetative cover and/or other permanent structure as







**TEMPORARY SWALES