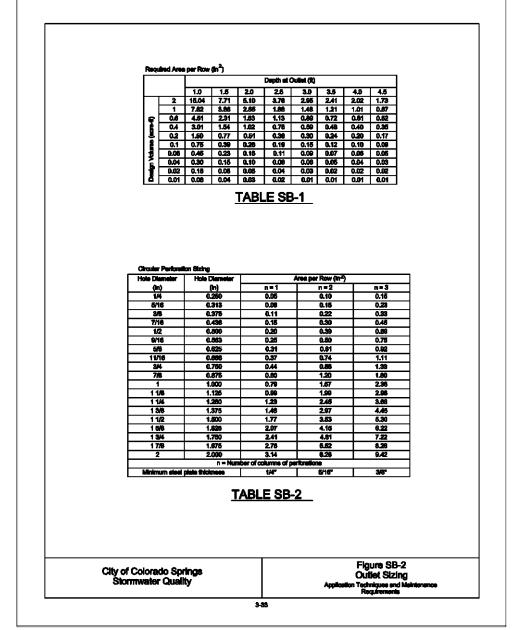

Project No.: 04092/2103 Date: Nov 16, 2021 Check: AWMc

No. "EGP-213"



from outlets.

And Slope

Interim

Ф SION

Project No.: 04092/2103 Date: October 4, 2021 Design: JGD Drawn: MJK

Check: AWMc No. "EGP-213"

















E. Depth = 2.0





6. Embankment is to be compacted to at least 90% of max density and within 2% of optimum moisture content according to astm d 689. 7. When a basin is installed near a residentual area, for safety reasons, a sign shall be posted and the area secured with a fence.

Maintenance requirements:

approved by El Paso County.

1. Contractor shall inspect sediment basins after each rainfall, at least daily during prolonged rainfall, and weekly during periods of no rainfall. 2. Sediment Basins shall be cleaned out before sediment has filled half the volume of the basin. 3. Sediment Basins shall remain operational and properly maintained until the site area is permanently stabilized with adequate vegetative cover and/or other permanent structure as







**TEMPORARY SWALES** 

TEMPORARY SLOPE DRA