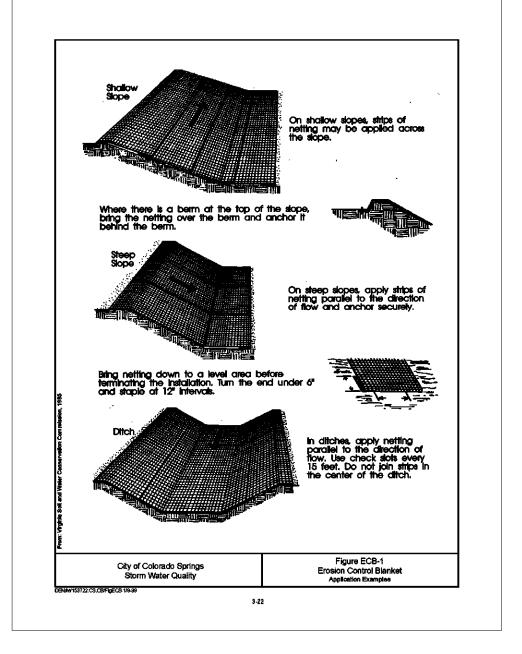

Project No.: 04092/2103 Date: Nov 16, 2021 Check: AWMc

No. "EGP-213"



from outlets.

And Slope

Interim

Ф SION

Project No.: 04092/2103 Date: October 4, 2021 Design: JGD Drawn: MJK

Check: AWMc No. "EGP-213"

















E. Depth = 2.0





6. Embankment is to be compacted to at least 90% of max density and within 2% of optimum moisture content according to astm d 689. 7. When a basin is installed near a residentual area, for safety reasons, a sign shall be posted and the area secured with a fence.

Maintenance requirements:

approved by El Paso County.

1. Contractor shall inspect sediment basins after each rainfall, at least daily during prolonged rainfall, and weekly during periods of no rainfall. 2. Sediment Basins shall be cleaned out before sediment has filled half the volume of the basin. 3. Sediment Basins shall remain operational and properly maintained until the site area is permanently stabilized with adequate vegetative cover and/or other permanent structure as







**TEMPORAR