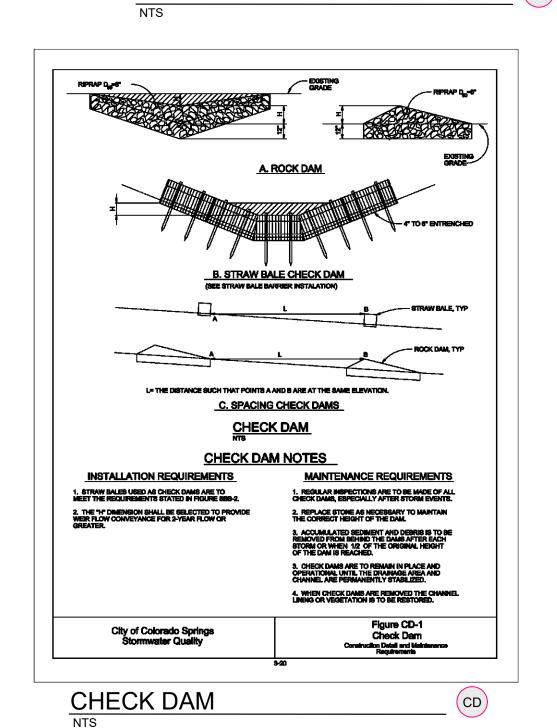

lized with adequate vegetative cover and/or other permanent structure as







**TEMPORARY SWALES** 

TEMPORARY SLOPE DRAIN





TEMPORARY SEDIMENT BASIN (TSB)

E. Depth = 3.0

E. Depth = 2.0

TEMPORARY SEDIMENT BASIN "D" A. 0.53 ac-ft Required to Spillway Crest B. Use 8" PVC Perforated Riser Pipe: Perforations Vertically Spacedf 4" Apart, 1 Column of 5 9/16" ø C. 9' Long Spillway: 1' Depth, Lined With 12" Thick Type 'L' Riprap to toe of slope. D. Basin Bottom Width = 43' E. Depth = 2.5

Project No.: 04092/2103 Date: Nov 16, 2021 Design: MJK Drawn: MJK Check: AWMo Revisions: No. "EGP-213" SHEET

P P P P P

Z Z

 $\triangleleft$ 

C

7

 $\triangleleft$ 

TROL

O

O 0 ШΟ

AND UNTY, AD PAS

OF 30 SHEETS









Urban Storm Drainage Criteria Manual Volume 3

**ROCK SOCK** 



RS



















**INLET PROTECTION -2** 





AD AS(

OF 30 SHEETS

**Q** 

Project No.: 04092/21031

Date: Nov 16, 2021

Design: MJK

Drawn: MJK

Check: AWMc

No. "EGP-213"

Revisions:

SHEET