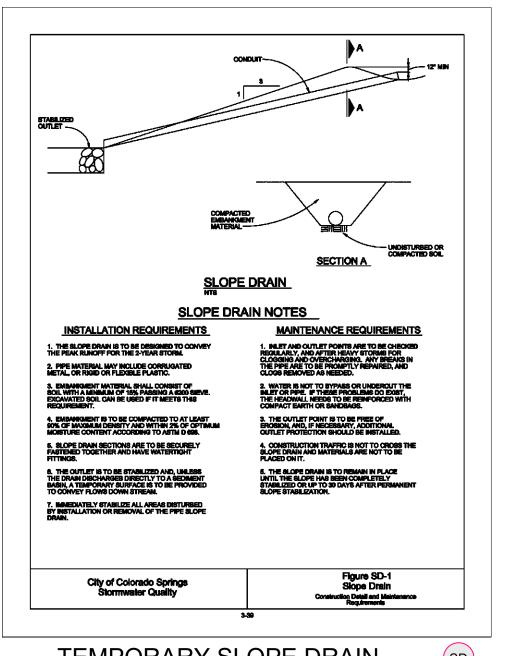

E. Depth = 2.0

6. Embankment is to be compacted to at least 90% of max density and within 2% of optimum moisture content according to astm d 689. 7. When a basin is installed near a residentual area, for safety reasons, a sign shall be posted and the area secured with a fence.

Maintenance requirements:

approved by El Paso County.

1. Contractor shall inspect sediment basins after each rainfall, at least daily during prolonged rainfall, and weekly during periods of no rainfall. 2. Sediment Basins shall be cleaned out before sediment has filled half the volume of the basin. 3. Sediment Basins shall remain operational and properly maintained until the site area is permanently stabilized with adequate vegetative cover and/or other permanent structure as