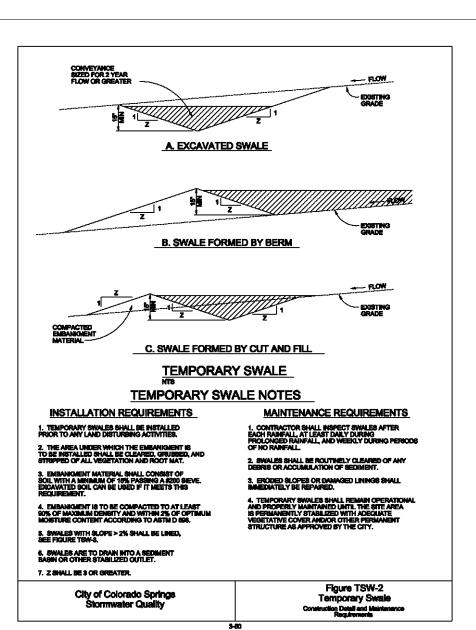

E. Depth = 2.0

6. Embankment is to be compacted to at least 90% of max density and within 2% of optimum moisture content according to astm d 689. 7. When a basin is installed near a residentual area, for safety reasons, a sign shall be posted and the area secured with a fence.

Maintenance requirements:

approved by El Paso County.

1. Contractor shall inspect sediment basins after each rainfall, at least daily during prolonged rainfall, and weekly during periods of no rainfall. 2. Sediment Basins shall be cleaned out before sediment has filled half the volume of the basin. 3. Sediment Basins shall remain operational and properly maintained until the site area is permanently stabilized with adequate vegetative cover and/or other permanent structure as