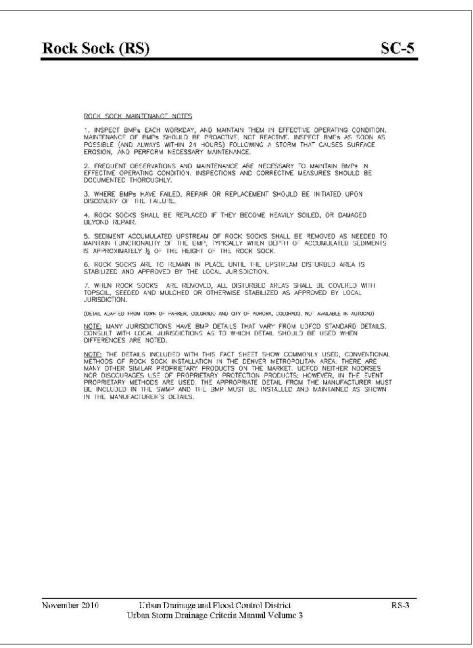

ermanently stabilized with adequate vegetative cover and/or other permanent structure as







**TEMPORARY SWALES** 

TEMPORARY SLOPE DRAIN





TEMPORARY SEDIMENT BASIN (TSB)

E. Depth = 3.0

E. Depth = 2.0

TEMPORARY SEDIMENT BASIN "D" A. 0.53 ac-ft Required to Spillway Crest B. Use 8" PVC Perforated Riser Pipe: Perforations Vertically Spacedf 4" Apart, 1 Column of 5 9/16" ø C. 9' Long Spillway: 1' Depth, Lined With 12" Thick Type 'L' Riprap to toe of slope. D. Basin Bottom Width = 43' E. Depth = 2.5

Project No.: 04092/2103 Date: Nov 16, 2021 Design: MJK Drawn: MJK Check: AWMo Revisions: No. "EGP-213" SHEET

P P P P P

Z Z

 $\triangleleft$ 

C

7

 $\triangleleft$ 

TROL

O

O 0 ШΟ

AND UNTY, AD PAS

OF 30 SHEETS









Urban Storm Drainage Criteria Manual Volume 3

**ROCK SOCK** 



RS



















**INLET PROTECTION -2** 





AD AS(

OF 30 SHEETS

**Q** 

Project No.: 04092/21031

Date: Nov 16, 2021

Design: MJK

Drawn: MJK

Check: AWMc

No. "EGP-213"

Revisions:

SHEET