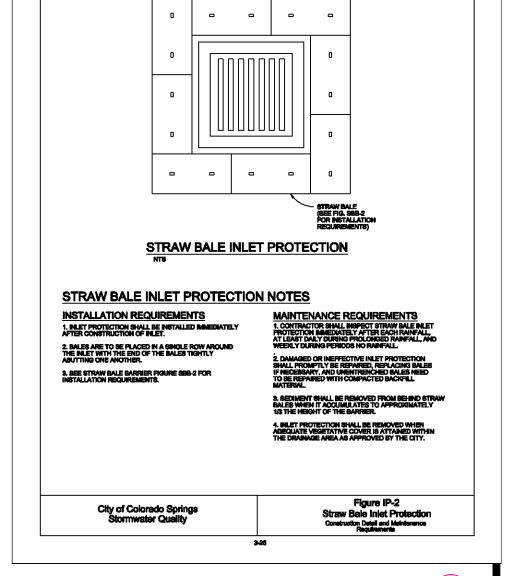

with adequate vegetative cover and/or other permanent structure as







**TEMPORARY SWALES** 

TEMPORARY SLOPE DRAIN





TEMPORARY SEDIMENT BASIN (TSB)

E. Depth = 3.0

E. Depth = 2.0

TEMPORARY SEDIMENT BASIN "D" A. 0.53 ac-ft Required to Spillway Crest B. Use 8" PVC Perforated Riser Pipe: Perforations Vertically Spacedf 4" Apart, 1 Column of 5 9/16" ø C. 9' Long Spillway: 1' Depth, Lined With 12" Thick Type 'L' Riprap to toe of slope. D. Basin Bottom Width = 43' E. Depth = 2.5

Project No.: 04092/2103 Date: Nov 16, 2021 Design: MJK Drawn: MJK Check: AWMo Revisions: No. "EGP-213" SHEET

P P P P P

Z Z

 $\triangleleft$ 

C

7

 $\triangleleft$ 

TROL

O

O 0 ШΟ

AND UNTY, AD PAS

OF 30 SHEETS









Urban Storm Drainage Criteria Manual Volume 3

**ROCK SOCK** 



RS



















**INLET PROTECTION -2** 





AD AS(

OF 30 SHEETS

**Q** 

Project No.: 04092/21031

Date: Nov 16, 2021

Design: MJK

Drawn: MJK

Check: AWMc

No. "EGP-213"

Revisions:

SHEET