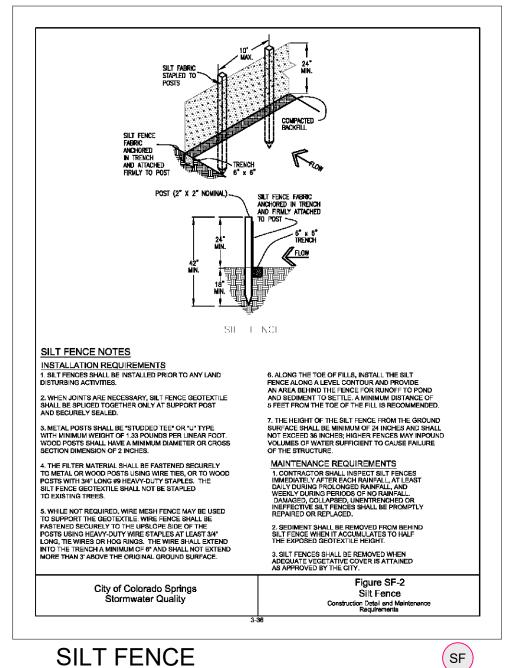

E. Depth = 2.0

6. Embankment is to be compacted to at least 90% of max density and within 2% of optimum moisture content according to astm d 689. 7. When a basin is installed near a residentual area, for safety reasons, a sign shall be posted and the area secured with a fence.