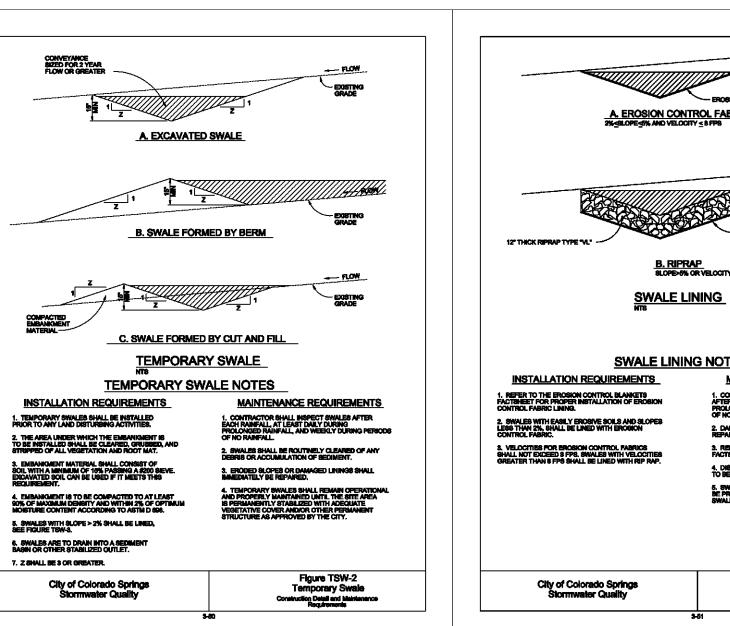

**TEMPORARY SWALES** 

TEMPORARY SLOPE DRAIN

TEMPORARY SEDIMENT BASIN (TSB)

E. Depth = 3.0

E. Depth = 2.0

TEMPORARY SEDIMENT BASIN "D" A. 0.53 ac-ft Required to Spillway Crest B. Use 8" PVC Perforated Riser Pipe: Perforations Vertically Spacedf 4" Apart, 1 Column of 5 9/16" ø C. 9' Long Spillway: 1' Depth, Lined With 12" Thick Type 'L' Riprap to toe of slope. D. Basin Bottom Width = 43' E. Depth = 2.5