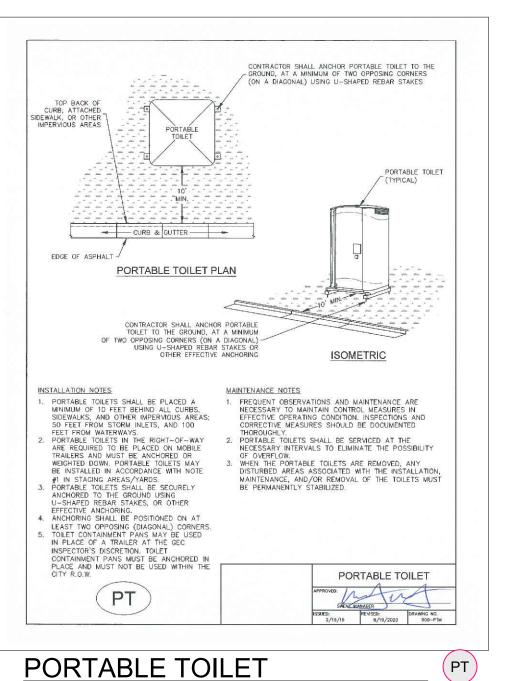

zed with adequate vegetative cover and/or other permanent structure as







**TEMPORARY SWALES** 

TEMPORARY SLOPE DRAIN





TEMPORARY SEDIMENT BASIN (TSB)

E. Depth = 3.0

E. Depth = 2.0

TEMPORARY SEDIMENT BASIN "D" A. 0.53 ac-ft Required to Spillway Crest B. Use 8" PVC Perforated Riser Pipe: Perforations Vertically Spacedf 4" Apart, 1 Column of 5 9/16" ø C. 9' Long Spillway: 1' Depth, Lined With 12" Thick Type 'L' Riprap to toe of slope. D. Basin Bottom Width = 43' E. Depth = 2.5

Project No.: 04092/2103 Date: Nov 16, 2021 Design: MJK Drawn: MJK Check: AWMo Revisions: No. "EGP-213" SHEET

P P P P P

Z Z

 $\triangleleft$ 

C

7

 $\triangleleft$ 

TROL

O

O 0 ШΟ

AND UNTY, AD PAS

OF 30 SHEETS









Urban Storm Drainage Criteria Manual Volume 3

**ROCK SOCK** 



RS



















**INLET PROTECTION -2** 





AD AS(

OF 30 SHEETS

**Q** 

Project No.: 04092/21031

Date: Nov 16, 2021

Design: MJK

Drawn: MJK

Check: AWMc

No. "EGP-213"

Revisions:

SHEET