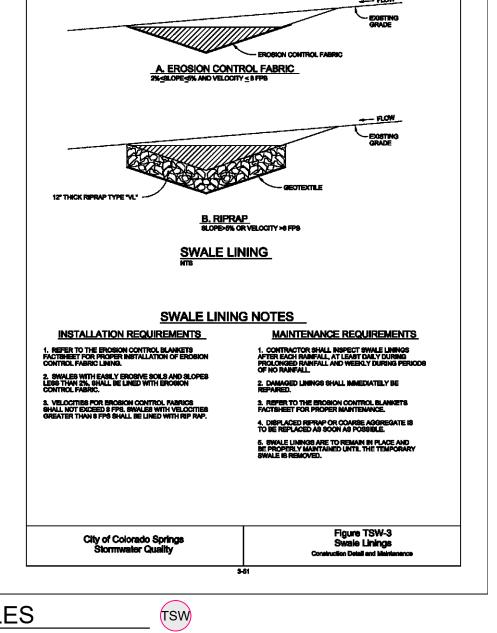

o. "EGP-213"

















E. Depth = 2.0





6. Embankment is to be compacted to at least 90% of max density and within 2% of optimum moisture content according to astm d 689. 7. When a basin is installed near a residentual area, for safety reasons, a sign shall be posted and the area secured with a fence.

Maintenance requirements:

approved by El Paso County.

1. Contractor shall inspect sediment basins after each rainfall, at least daily during prolonged rainfall, and weekly during periods of no rainfall. 2. Sediment Basins shall be cleaned out before sediment has filled half the volume of the basin. 3. Sediment Basins shall remain operational and properly maintained until the site area is permanently stabilized with adequate vegetative cover and/or other permanent structure as







**TEMPORARY SWALES** 

TEMPORARY SLOPE DRAIN





TEMPORARY SEDIMENT BASIN (TSB)

E. Depth = 3.0

E. Depth = 2.0

TEMPORARY SEDIMENT BASIN "D" A. 0.53 ac-ft Required to Spillway Crest B. Use 8" PVC Perforated Riser Pipe: Perforations Vertically Spacedf 4" Apart, 1 Column of 5 9/16" ø C. 9' Long Spillway: 1' Depth, Lined With 12" Thick Type 'L' Riprap to toe of slope. D. Basin Bottom Width = 43' E. Depth = 2.5

Project No.: 04092/2103 Date: Nov 16, 2021 Design: MJK Drawn: MJK Check: AWMo Revisions: No. "EGP-213" SHEET

P P P P P

Z Z

 $\triangleleft$ 

C

7

 $\triangleleft$ 

TROL

O

O 0 ШΟ

AND UNTY, AD PAS

OF 30 SHEETS









Urban Storm Drainage Criteria Manual Volume 3

**ROCK SOCK** 



RS



















**INLET PROTECTION -2** 





AD AS(

OF 30 SHEETS

**Q** 

Project