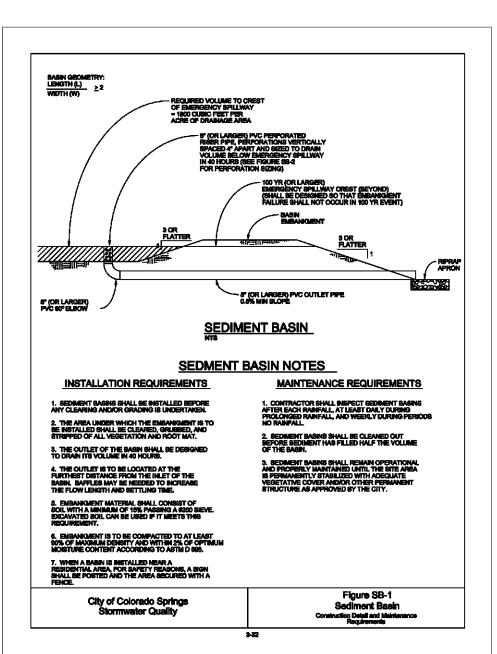

E. Depth = 2.0

6. Embankment is to be compacted to at least 90% of max density and within 2% of optimum moisture content according to astm d 689. 7. When a basin is installed near a residentual area, for safety reasons, a sign shall be posted and the area secured with a fence.

Maintenance requirements:

approved by El Paso County.

1. Contractor shall inspect sediment basins after each rainfall, at least daily during prolonged rainfall, and weekly during periods of no rainfall. 2. Sediment Basins shall be cleaned out before sediment has filled half the volume of the basin. 3. Sediment Basins shall remain operational and properly maintained until the site area is permanently stabilized with adequate vegetative cover and/or other permanent structure as

**TEMPORARY SWALES** 

TEMPORARY SLOPE DRAIN

TEMPORARY SEDIMENT BASIN (TSB)

E. Depth = 3.0

E. Depth = 2.0

TEMPORARY SEDIMENT BASIN "D" A. 0.53 ac-ft Required to Spillway Crest B. Use 8" PVC Perforated Riser Pipe: Perforations Vertically Spacedf 4" Apart, 1 Column of 5 9/16" ø C. 9' Long Spillway: 1' Depth, Lined With 12" Thick Type 'L' Riprap to toe of slope. D. Basin Bottom Width = 43' E. Depth = 2.5