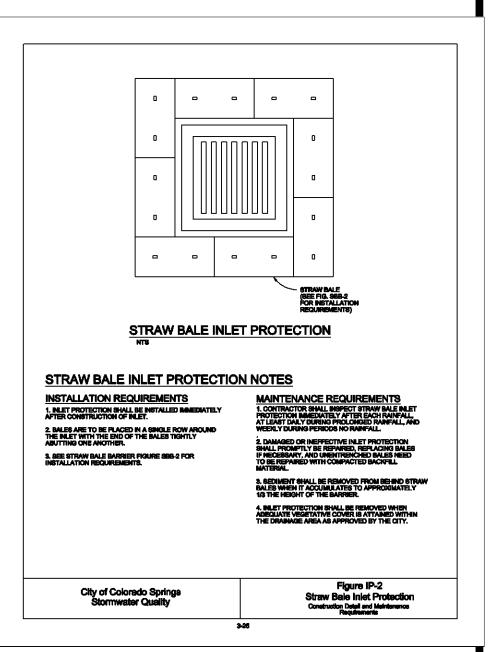

Maintenance requirements:

approved by El Paso County.

1. Contractor shall inspect sediment basins after each rainfall, at least daily during prolonged rainfall, and weekly during periods of no rainfall. 2. Sediment Basins shall be cleaned out before sediment has filled half the volume of the basin. 3. Sediment Basins shall remain operational and properly maintained until the site area is permanently stabilized with adequate vegetative cover and/or other permanent structure as