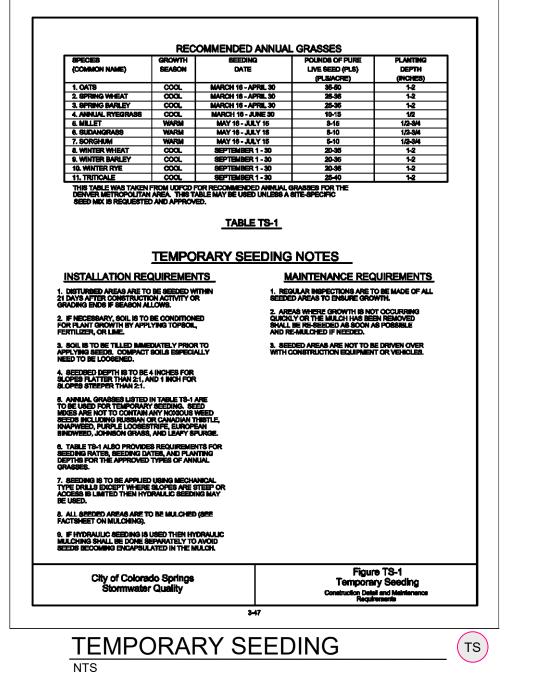

stabilized with adequate vegetative cover and/or other permanent structure as







**TEMPORARY SWALES** 

TEMPORARY SLOPE DRAIN





TEMPORARY SEDIMENT BASIN (TSB)

E. Depth = 3.0

E. Depth = 2.0

TEMPORARY SEDIMENT BASIN "D" A. 0.53 ac-ft Required to Spillway Crest B. Use 8" PVC Perforated Riser Pipe: Perforations Vertically Spacedf 4" Apart, 1 Column of 5 9/16" ø C. 9' Long Spillway: 1' Depth, Lined With 12" Thick Type 'L' Riprap to toe of slope. D. Basin Bottom Width = 43' E. Depth = 2.5

Project No.: 04092/2103 Date: Nov 16, 2021 Design: MJK Drawn: MJK Check: AWMo Revisions: No. "EGP-213" SHEET

P P P P P

Z Z

 $\triangleleft$ 

C

7

 $\triangleleft$ 

TROL

O

O 0 ШΟ

AND UNTY, AD PAS

OF 30 SHEETS









Urban Storm Drainage Criteria Manual Volume 3

**ROCK SOCK** 



RS



















**INLET PROTECTION -2** 





AD AS(

OF 30 SHEETS

**Q** 

Project No.: 04092/21031

Date: Nov 16, 2021

Design: MJK

Drawn: MJK

Check: AWMc

No. "EGP-213"

Revisions:

SHEET