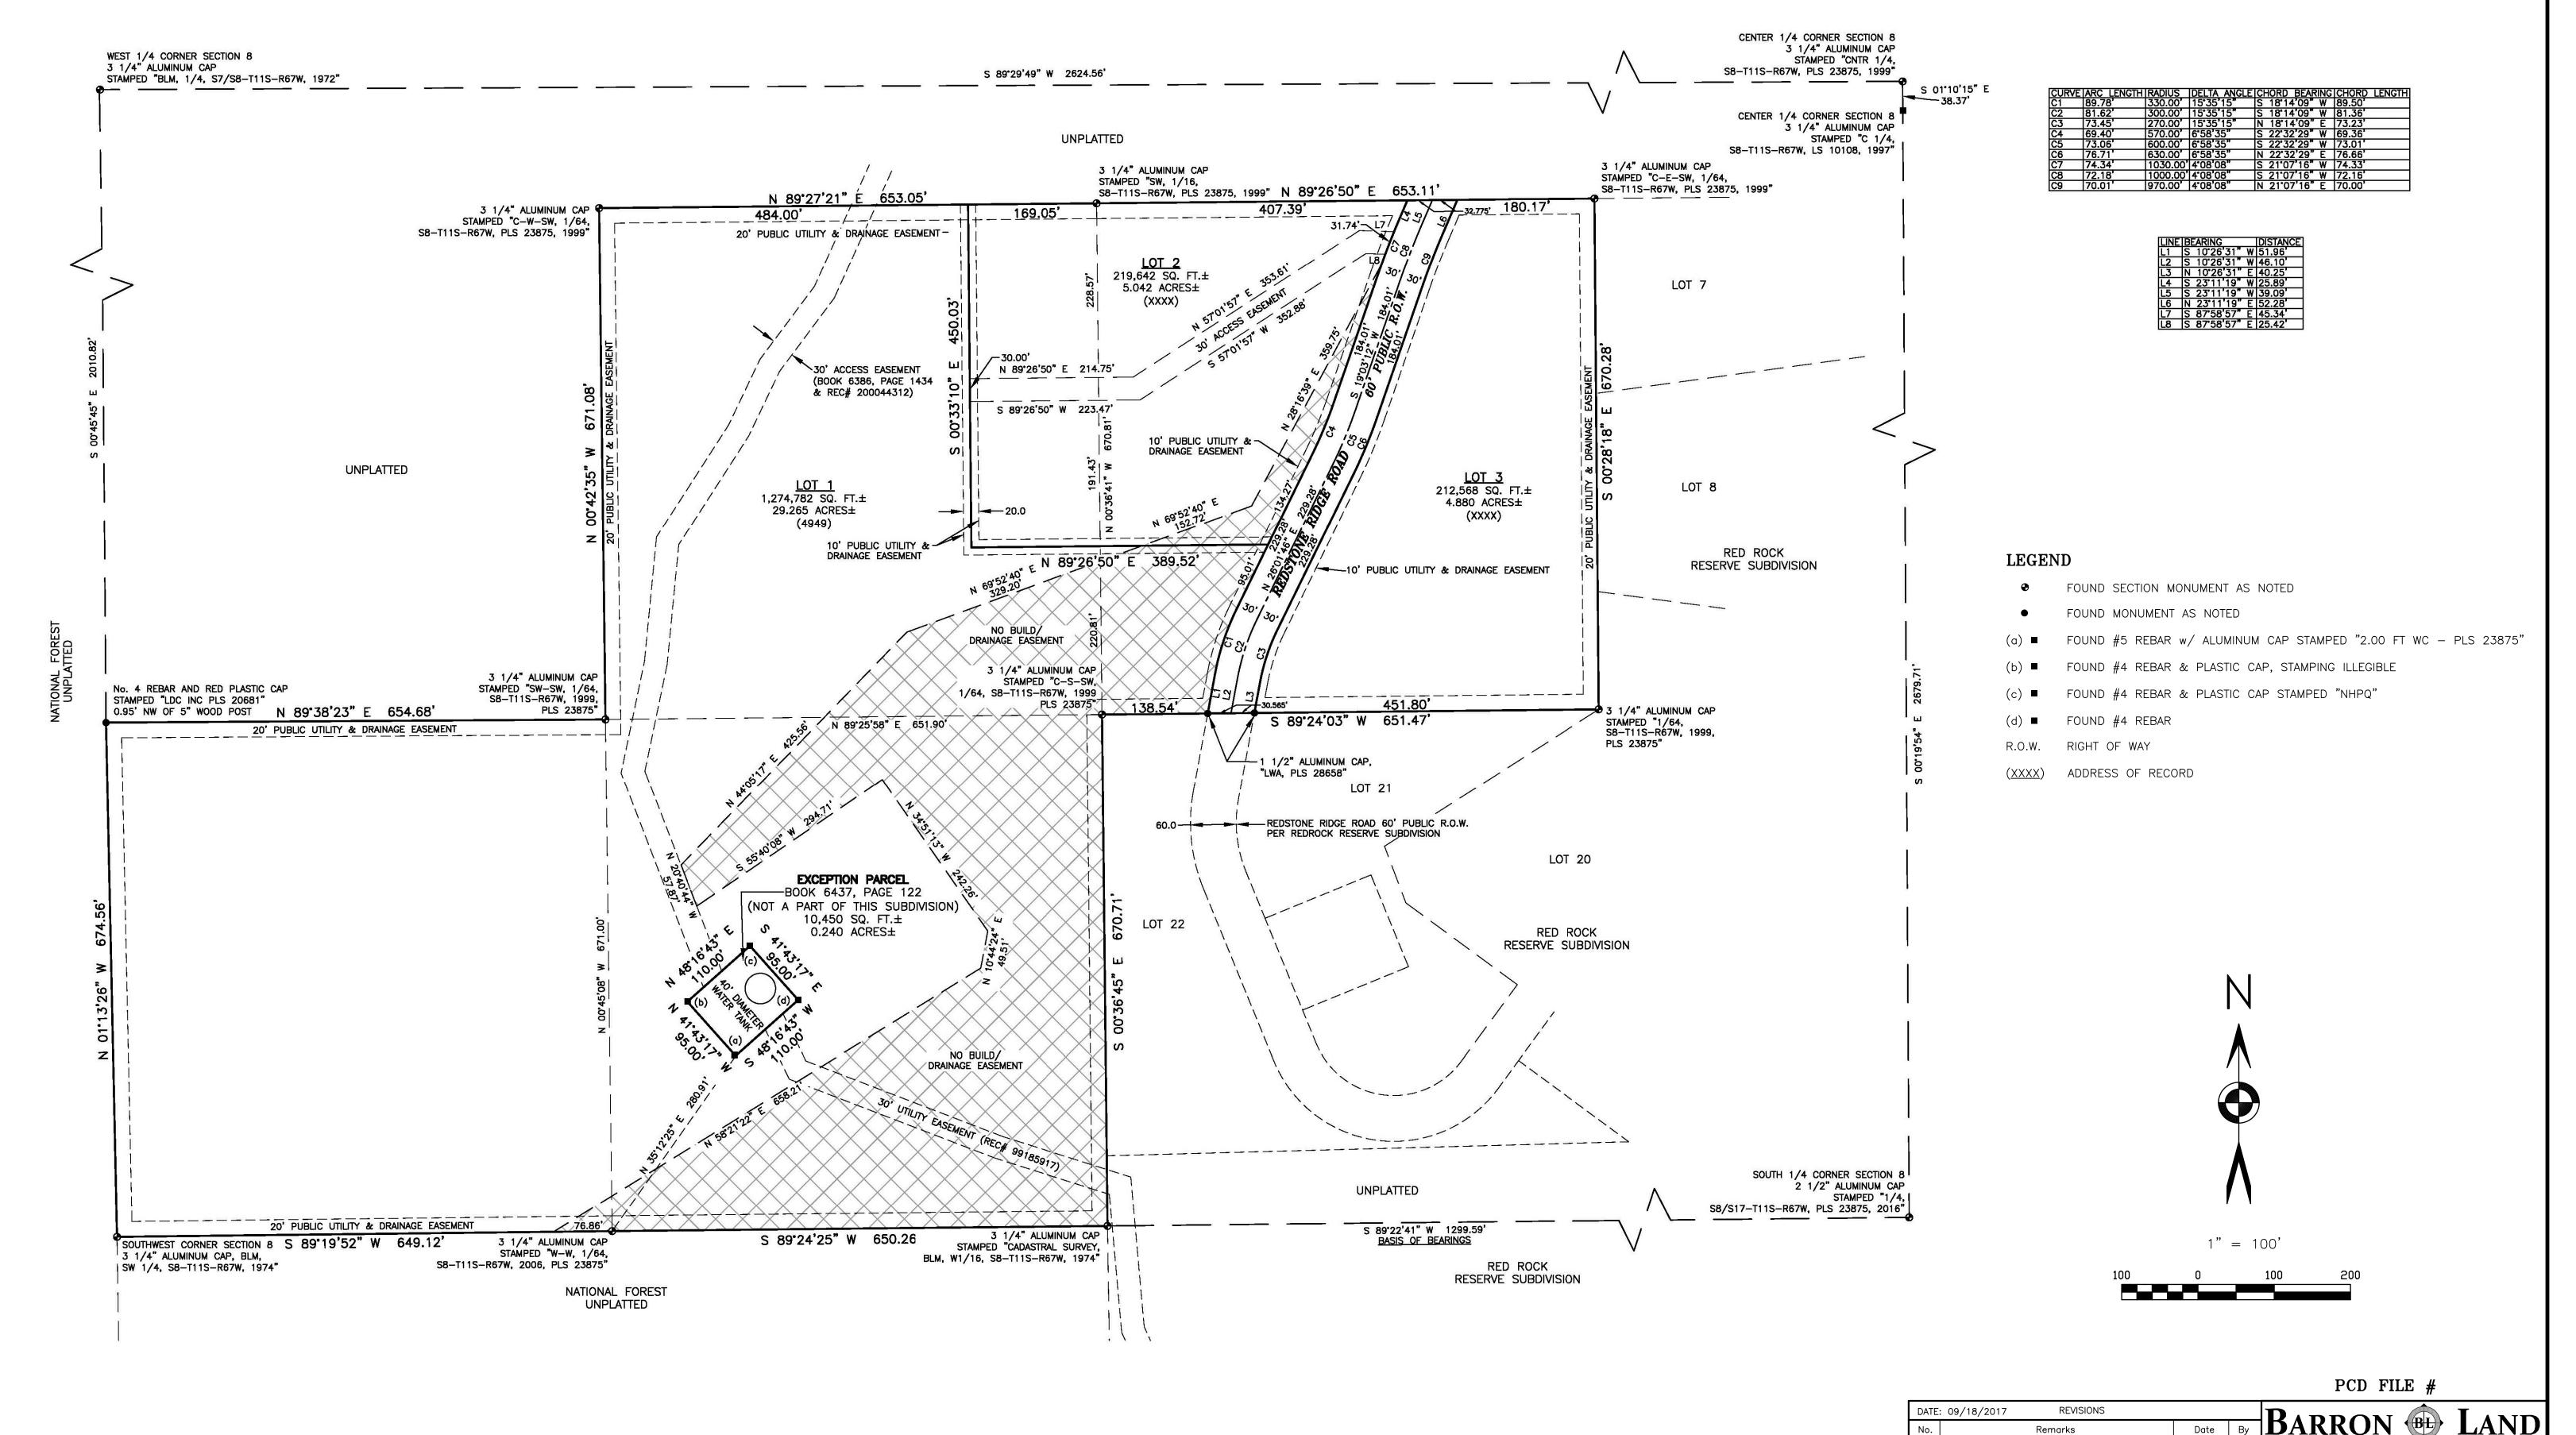

# AS PLATTED:

2790 N. Academy Blvd., Suite 311 P: 719.360.6827 Colorado Springs, CO 80917 F: 719.466.6527 www.BARRONLAND.com

SHEET 2 OF 3

PROJECT No.: 17-002

## SUMMARY:

Total acreage: 34.067± Number of Lots: 2 Add all notes from the previously recorded plat (including the hand written notes). Include a note indicating the purpose of the adjustment.

#### NOTES:

1. The lineal units used hereon are U.S. survey feet.

2. This survey does not constitute a title search by Barron Land, LLC to determine ownership or easements of record. For information regarding easements, rights—of—way and title of record, Barron Land, LLC relied upon Title Commitment Order No. SC55061584, with an effective date of 01—12—2017 at 5:00 P.M. as provided by Old Republic National Title Insurance Company as an agent for Land Title Guarantee Company.

3. Bearings are based on the South line of the Southeast Quarter of the Southwest Quarter of Section 8, Township 11 South, Range 67 West of the 6th P.M., monumented at the east end with a 2 1/2" aluminum cap, stamped "1/4, S8-T11S-R67W, PLS 23875, 2016" and at the west end with a 3 1/4" aluminum cap, stamped "CADASTRAL SURVEY, BLM, 1/16, S8-T11S-R67W, 1974" and is assumed to bear S 89\*22'41" W.

4. All property owners are responsible for maintaining proper storm water drainage in and through their property. Public drainage easements as specifically noted on the plat shall be maintained by the individual lot owners unless otherwise indicated. Structures, fences, materials or landscaping that could impede the flow of runoff shall not be placed in drainage easements.

5. Unless otherwise indicated, all side, front, and rear lot lines are hereby platted on either side with a 10 foot public utility and drainage easement unless otherwise indicated. All exterior subdivision boundaries are hereby platted with a 20 foot public utility and drainage easement. The sole responsibility for maintenance of these easements is hereby vested with the individual property owners.

17. The 30 foot access easement shown on Lot 2 is hereby dedicated by this plat for ingress and egress for the benefit of Lot 1.

18. Approval of this replat vacates all prior plats for this area described by this replat.