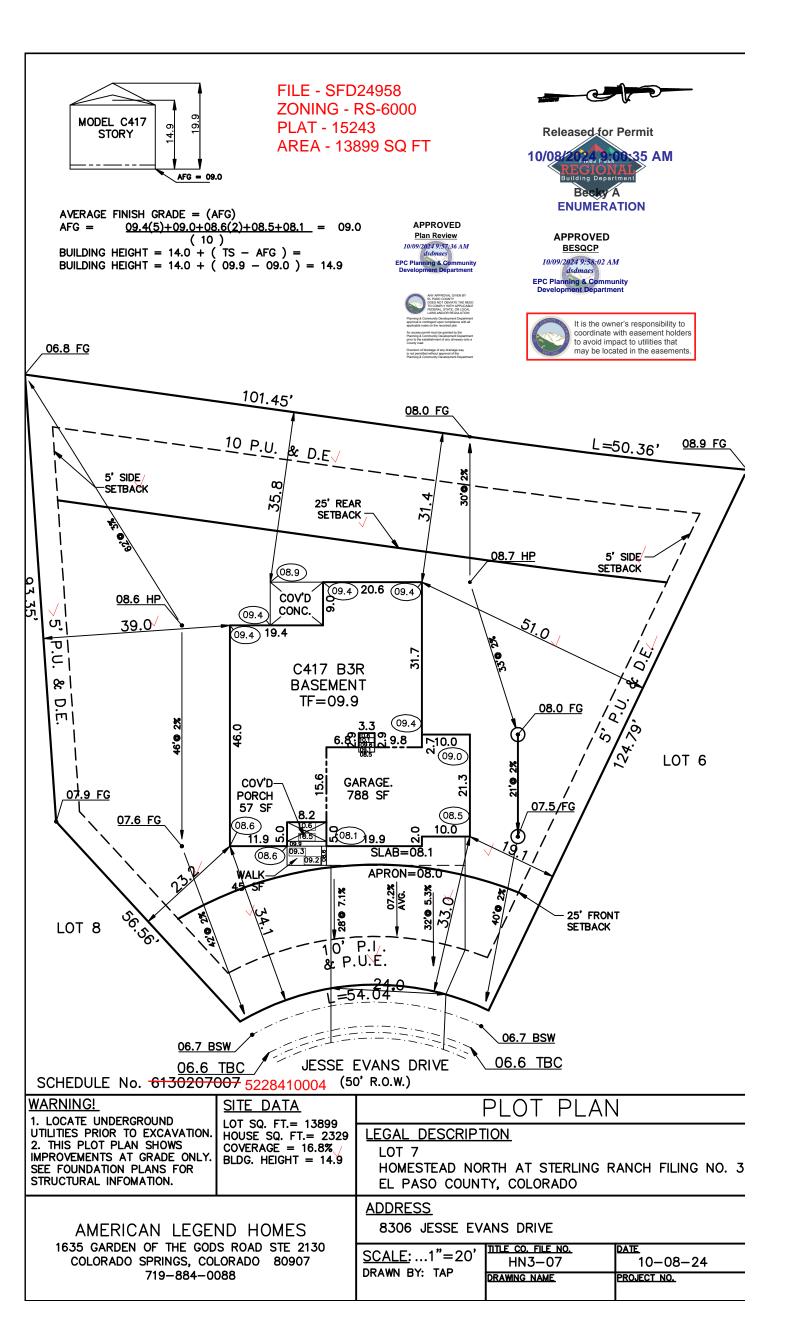

# Address: 8306 JESSE EVANS DR, COLORADO SPRINGS

Plan Track #: 194929

Received: 08-Oct-2024

(BECKYA)