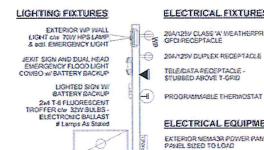

# SYMBOLS CHART

LIGHTING SWITCHES

15A/125V SINGLE POLE SMITCH

15A/125V THREE-WAY SWITCH

### ELECTRICAL FIXTURES

204125V CLASS A MEATHERPROOF S GECIREOSPTACLE

STUBBED ABOVE T-GRID

PROGRAMMABLE THERMOSTAT

#### ELECTRICAL EQUIPMENT