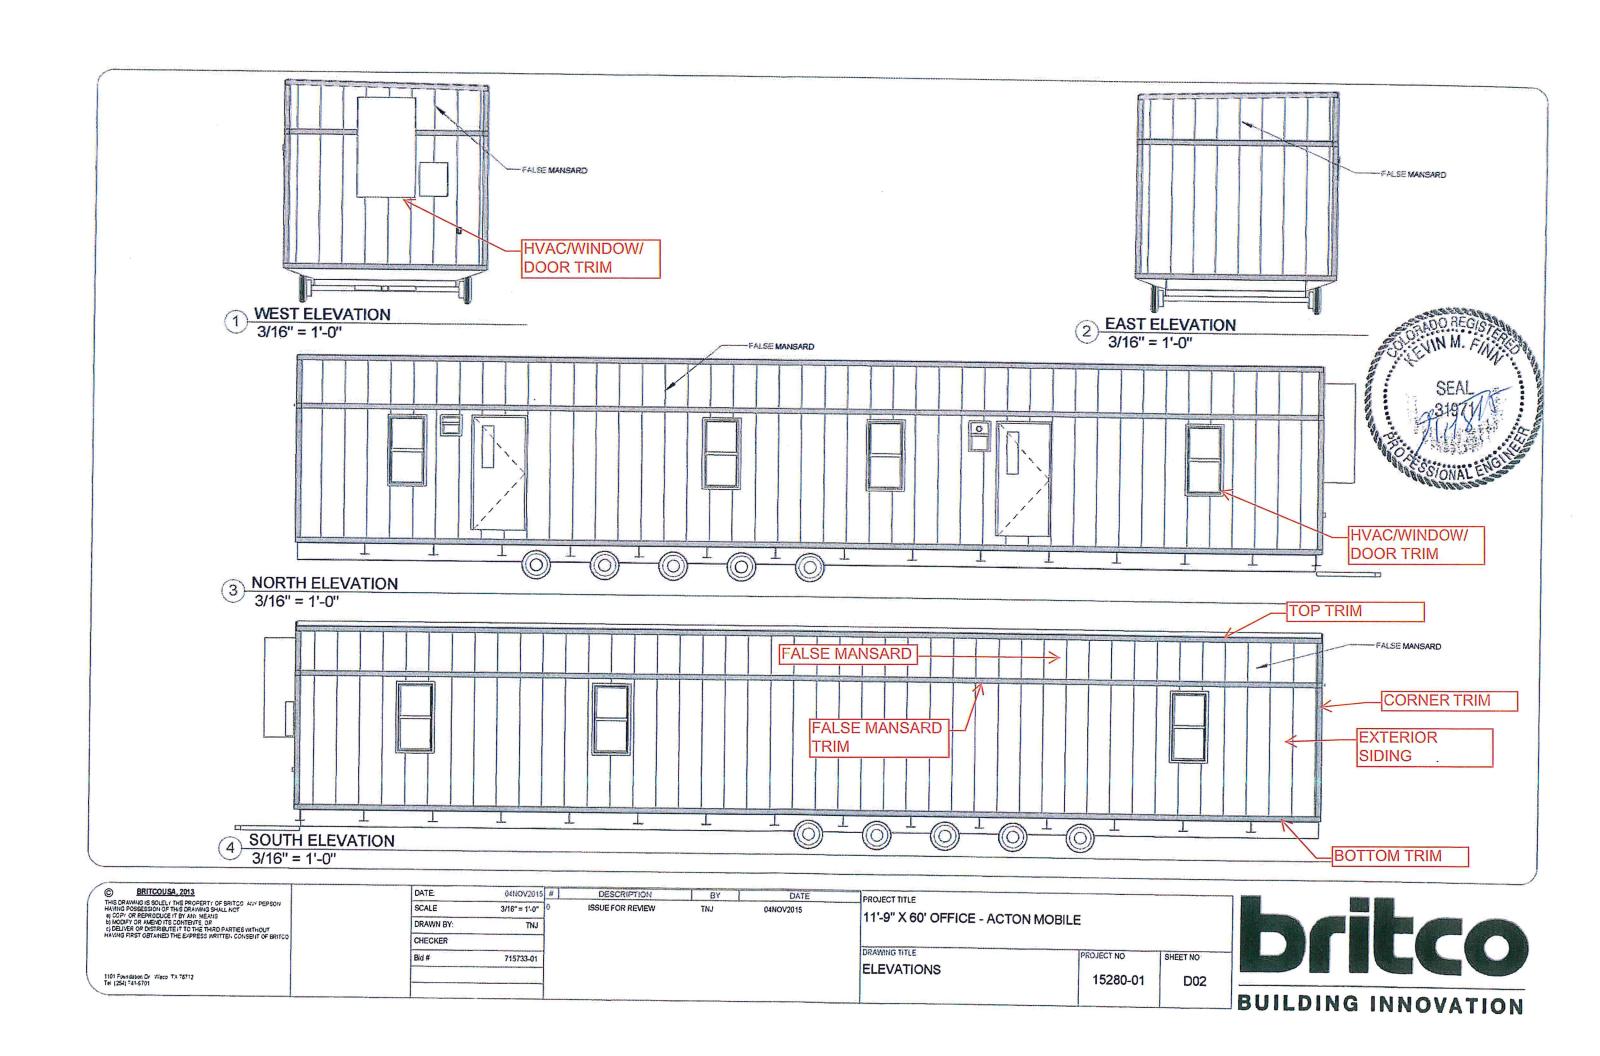

### SQ FT = 705 OCCUPANT LOAD = 7

| SHEET LIST |                    |  |  |  |  |
|------------|--------------------|--|--|--|--|
| SHEET NO.  | SHEET NAME         |  |  |  |  |
| A00        | COVER PAGE         |  |  |  |  |
| A01        | EQUIPMENT PAGE     |  |  |  |  |
| A02        | CONSTRUCTION PAGE  |  |  |  |  |
| D01        | CROSS SECTION      |  |  |  |  |
| D02        | ELEVATIONS         |  |  |  |  |
| E01        | ELECTRICAL PLAN    |  |  |  |  |
| F01        | FASTENING SCHEDULE |  |  |  |  |
| F02        | FOUNDATION PAGE    |  |  |  |  |
| M01        | MECHANICAL PLAN    |  |  |  |  |

| © BRITCOUSA, 2013 | <u> </u>                                                                                                                                                                                                                                                                                              | DATE:              | 11NOV2015 #            | DESCRIPTION      | BY  | DATE      | PROJECT TITLE:                     |                      |           |
|-------------------|-------------------------------------------------------------------------------------------------------------------------------------------------------------------------------------------------------------------------------------------------------------------------------------------------------|--------------------|------------------------|------------------|-----|-----------|------------------------------------|----------------------|-----------|
|                   | THIS DRAWMIG IS SOLELY THE PROPERTY OF BRITCO, ANY PERSON HAWING POSSESSION OF THIS DRAWMIS PHALL NOT:  a) COPY OR REPRODUCE IT BY ANY MEANS b) MODIFY OR AMEND ITS CONTENTS, OR c) DELIVER OR DISTRIBUTE IT TO THE THIRD PARTIES WITHOUT HAWING HIRST OBTAINED THE EXPRESS WRITTEN CONSENT OF BRITCO | DRAWN BY:          | 1/16" = 1'-0" 0<br>TNJ | ISSUE FOR REVIEW | TNJ | 11NOV2015 | 11'-9" X 60' OFFICE - ACTON MOBILE | ≣                    |           |
|                   | PAVING FIRST OBTAINED THE EAFNESS WINTTEN CONSENT OF BRITCO                                                                                                                                                                                                                                           | CHECKER:<br>Bid #: | 715733-01              |                  |     |           | DRAWING TITLE: COVER PAGE          | PROJECT NO: 15280-01 | SHEET NO: |
|                   | 1101 Foundation Dr., Waco, TX 76712<br>Tel: (254) 741-6701                                                                                                                                                                                                                                            |                    |                        |                  |     |           |                                    | 10200 01             | 7100      |