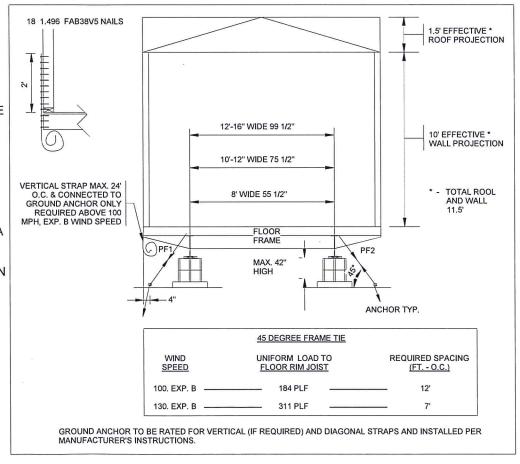

#### GENERAL NOTES::

1. SITE PLAN UNAVAILABE AT THIS TIME, BUILDING DESIGNED TO BE 21'-0" FROM COMMON PROPERTY LINE AS PER IBC TABLE 602

#### 2 STAIRS RAMPS ETC BY OTHERS

3. ON PANEL BOX USE #4 BARE COPPER WIRE FROM GROUNDING LUG ON PANEL BOX TO SOLDERLESS GROUNDING BOLT THRU FRAME. EMPTY 1/2" PVC RACEWAY. (SAME LENGTH AS ENTRANCE) FOR CUSTOMER INSTALLED GROUND WIRE.

4. SERVICE GROUND BY OTHERS AS PER NEC 2011

5. THE COMPLETED DATA PLATE IS ATTACHED IN THE VICINITY OF THE ELECTRICAL PANEL BOX. STATE LABEL IS AFFIXED TO THE BUILDING ON THE BOTTOM LEFT SIDE OF THE REAR WALL OF THE BUILDING.

6. PLUMBING FACILITIES MUST BE PROVIDED IN AN ADJACENT BUILDING ON THE SAME PROPERTY AS PER LOCAL BUILDING DEPARTMENT REQUIREMENTS