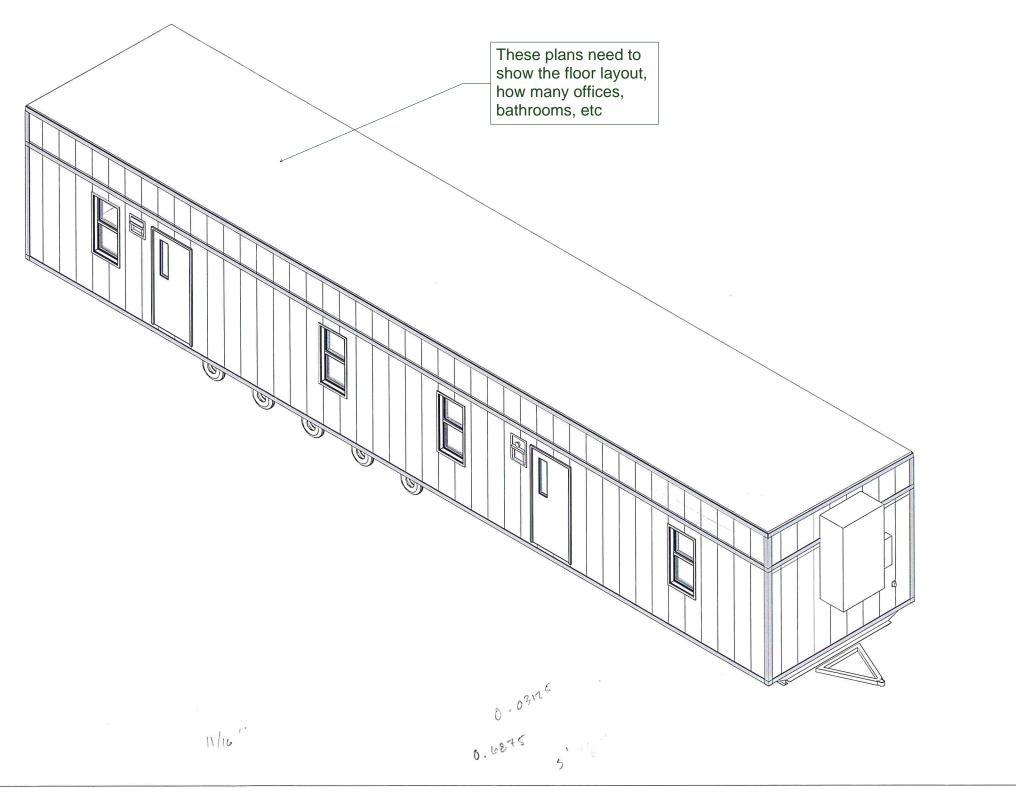

#### GENERAL NOTES::

1. SITE PLAN UNAVAILABE AT THIS TIME, BUILDING DESIGNED TO BE 21'-0" FROM COMMON PROPERTY LINE AS PER IBC TABLE 602

### SQ FT = 705 OCCUPANT LOAD = 7

| SHEET LIST |                    |  |  |  |  |
|------------|--------------------|--|--|--|--|
| SHEET NO.  | SHEET NAME         |  |  |  |  |
| A00        | COVER PAGE         |  |  |  |  |
| A01        | EQUIPMENT PAGE     |  |  |  |  |
| A02        | CONSTRUCTION PAGE  |  |  |  |  |
| D01        | CROSS SECTION      |  |  |  |  |
| D02        | ELEVATIONS         |  |  |  |  |
| E01        | ELECTRICAL PLAN    |  |  |  |  |
| F01        | FASTENING SCHEDULE |  |  |  |  |
| F02        | FOUNDATION PAGE    |  |  |  |  |
| M01        | MECHANICAL PLAN    |  |  |  |  |

| © BRITCOUSA, 2013 | <u> </u>                                                                                                                                                                                                                                                                                              | DATE:              | 11NOV2015 #            | DESCRIPTION      | BY  | DATE      | PROJECT TITLE:                     |                      |           |
|-------------------|-------------------------------------------------------------------------------------------------------------------------------------------------------------------------------------------------------------------------------------------------------------------------------------------------------|--------------------|------------------------|------------------|-----|-----------|------------------------------------|----------------------|-----------|
|                   | THIS DRAWMIG IS SOLELY THE PROPERTY OF BRITCO, ANY PERSON HAWING POSSESSION OF THIS DRAWMIS PHALL NOT:  a) COPY OR REPRODUCE IT BY ANY MEANS b) MODIFY OR AMEND ITS CONTENTS, OR c) DELIVER OR DISTRIBUTE IT TO THE THIRD PARTIES WITHOUT HAWING HIRST OBTAINED THE EXPRESS WRITTEN CONSENT OF BRITCO | DRAWN BY:          | 1/16" = 1'-0" 0<br>TNJ | ISSUE FOR REVIEW | TNJ | 11NOV2015 | 11'-9" X 60' OFFICE - ACTON MOBILE | ≣                    |           |
|                   | PAVING FIRST OBTAINED THE EAFNESS WINTTEN CONSENT OF BRITCO                                                                                                                                                                                                                                           | CHECKER:<br>Bid #: | 715733-01              |                  |     |           | DRAWING TITLE: COVER PAGE          | PROJECT NO: 15280-01 | SHEET NO: |
|                   | 1101 Foundation Dr., Waco, TX 76712<br>Tel: (254) 741-6701                                                                                                                                                                                                                                            |                    |                        |                  |     |           |                                    | 10200 01             | 7100      |