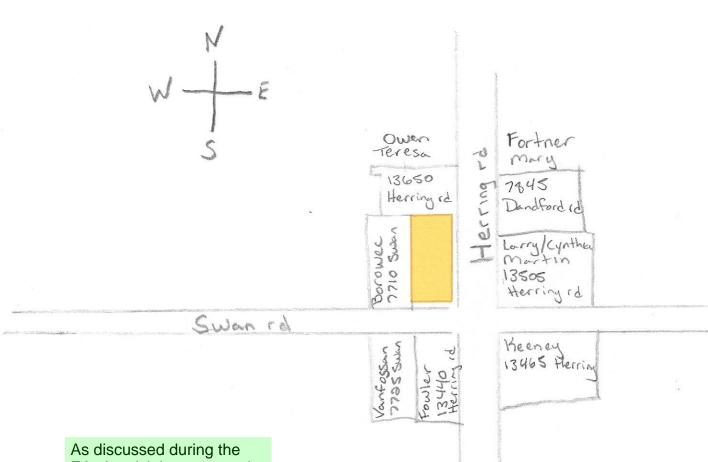

As discussed during the EA, the vicinity map need to be pulled from the Assessors' website. However, these owners and addresses need to be depicted on site plan as well.

## Markup Summary

As discussed during the EA, the vicinity map need to be pulled from the Assessors' website. However, these owners and addresse

As discussed during the EA, the vicinity map need to be pulled from the Assessors' website. However, these owners and addresses need to be depicted on site plan as well.

Subject: Text Box Page Label: 1 Lock: Locked Author: dsdsevigny

Date: 9/10/2018 10:17:30 AM

Color:

As discussed during the EA, the vicinity map need to be pulled from the Assessors' website. However, these owners and addresses need to be depicted

on site plan as well.