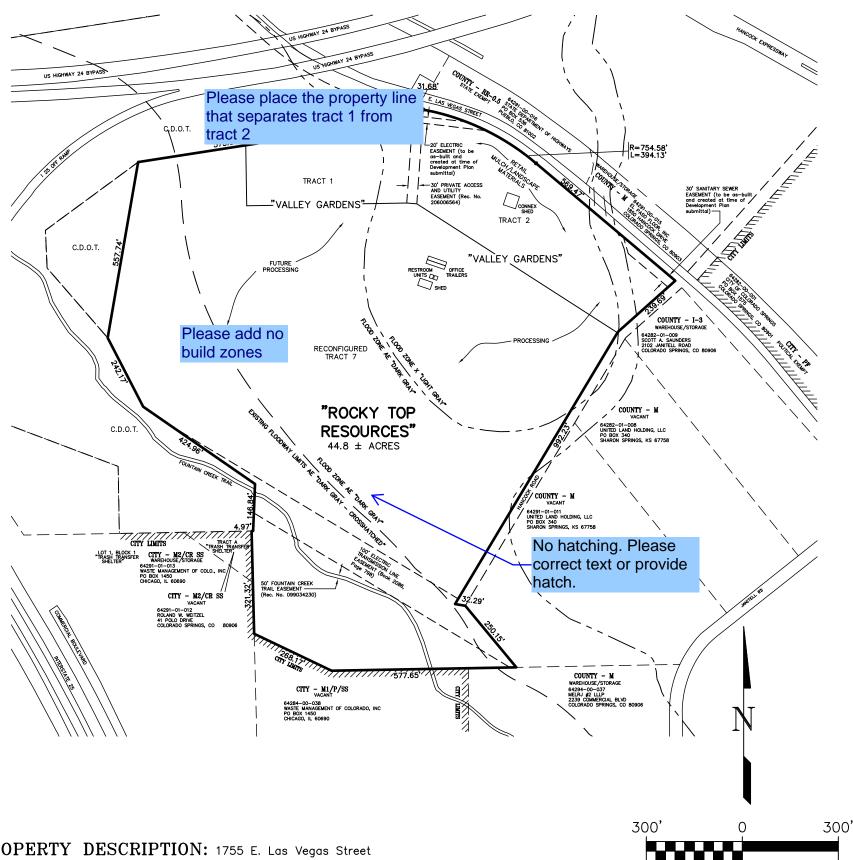

## REZONE MAP: RR-0.5 RESIDENTIAL TO I-3 HEAVY INDUSTRIAL ZONE

PROPERTY DESCRIPTION: 1755 E. Las Vegas Street

Tracts 7, 8, 9 and 12 in VALLEY GARDENS, being a part of the East Half of the Northeast Quarter of Section 29, and of the West Half of the Northwest Quarter of Section 28 in Township 14 South, Range 66 West of the 6th P.M., County of El Paso, State of Colorado;

EXCEPTING from the above description that portion thereof conveyed by B. W. Babcock to A. G. Pinello and recorded in Book 539 at Page 485 in the Office of the County Clerk and Recorder of El Paso County, Colorado. And further EXCEPTING the right-of-way conveyed to the City of Colorado Springs by deed recorded in Book 1000 at Page 316 in the Office of the County Clerk and Recorder of El Paso County, Colorado, County of El Paso, State of Colorado;

. . . AND . . .

Tracts G and H, and Tracts E, I and K, RYAN'S SUBDIVISION, County of El Paso, State of Colorado;

EXCEPTING from all the foregoing parcels those portions contained in findings, order and decree recorded in Book 3823 at Page 439, Warranty Deed to the Department of Transportation, State of Colorado recorded in Book 5973 at Page 205 and in Warranty Deed to Jay A. Ringler recorded in Book 6354 at Page 339;