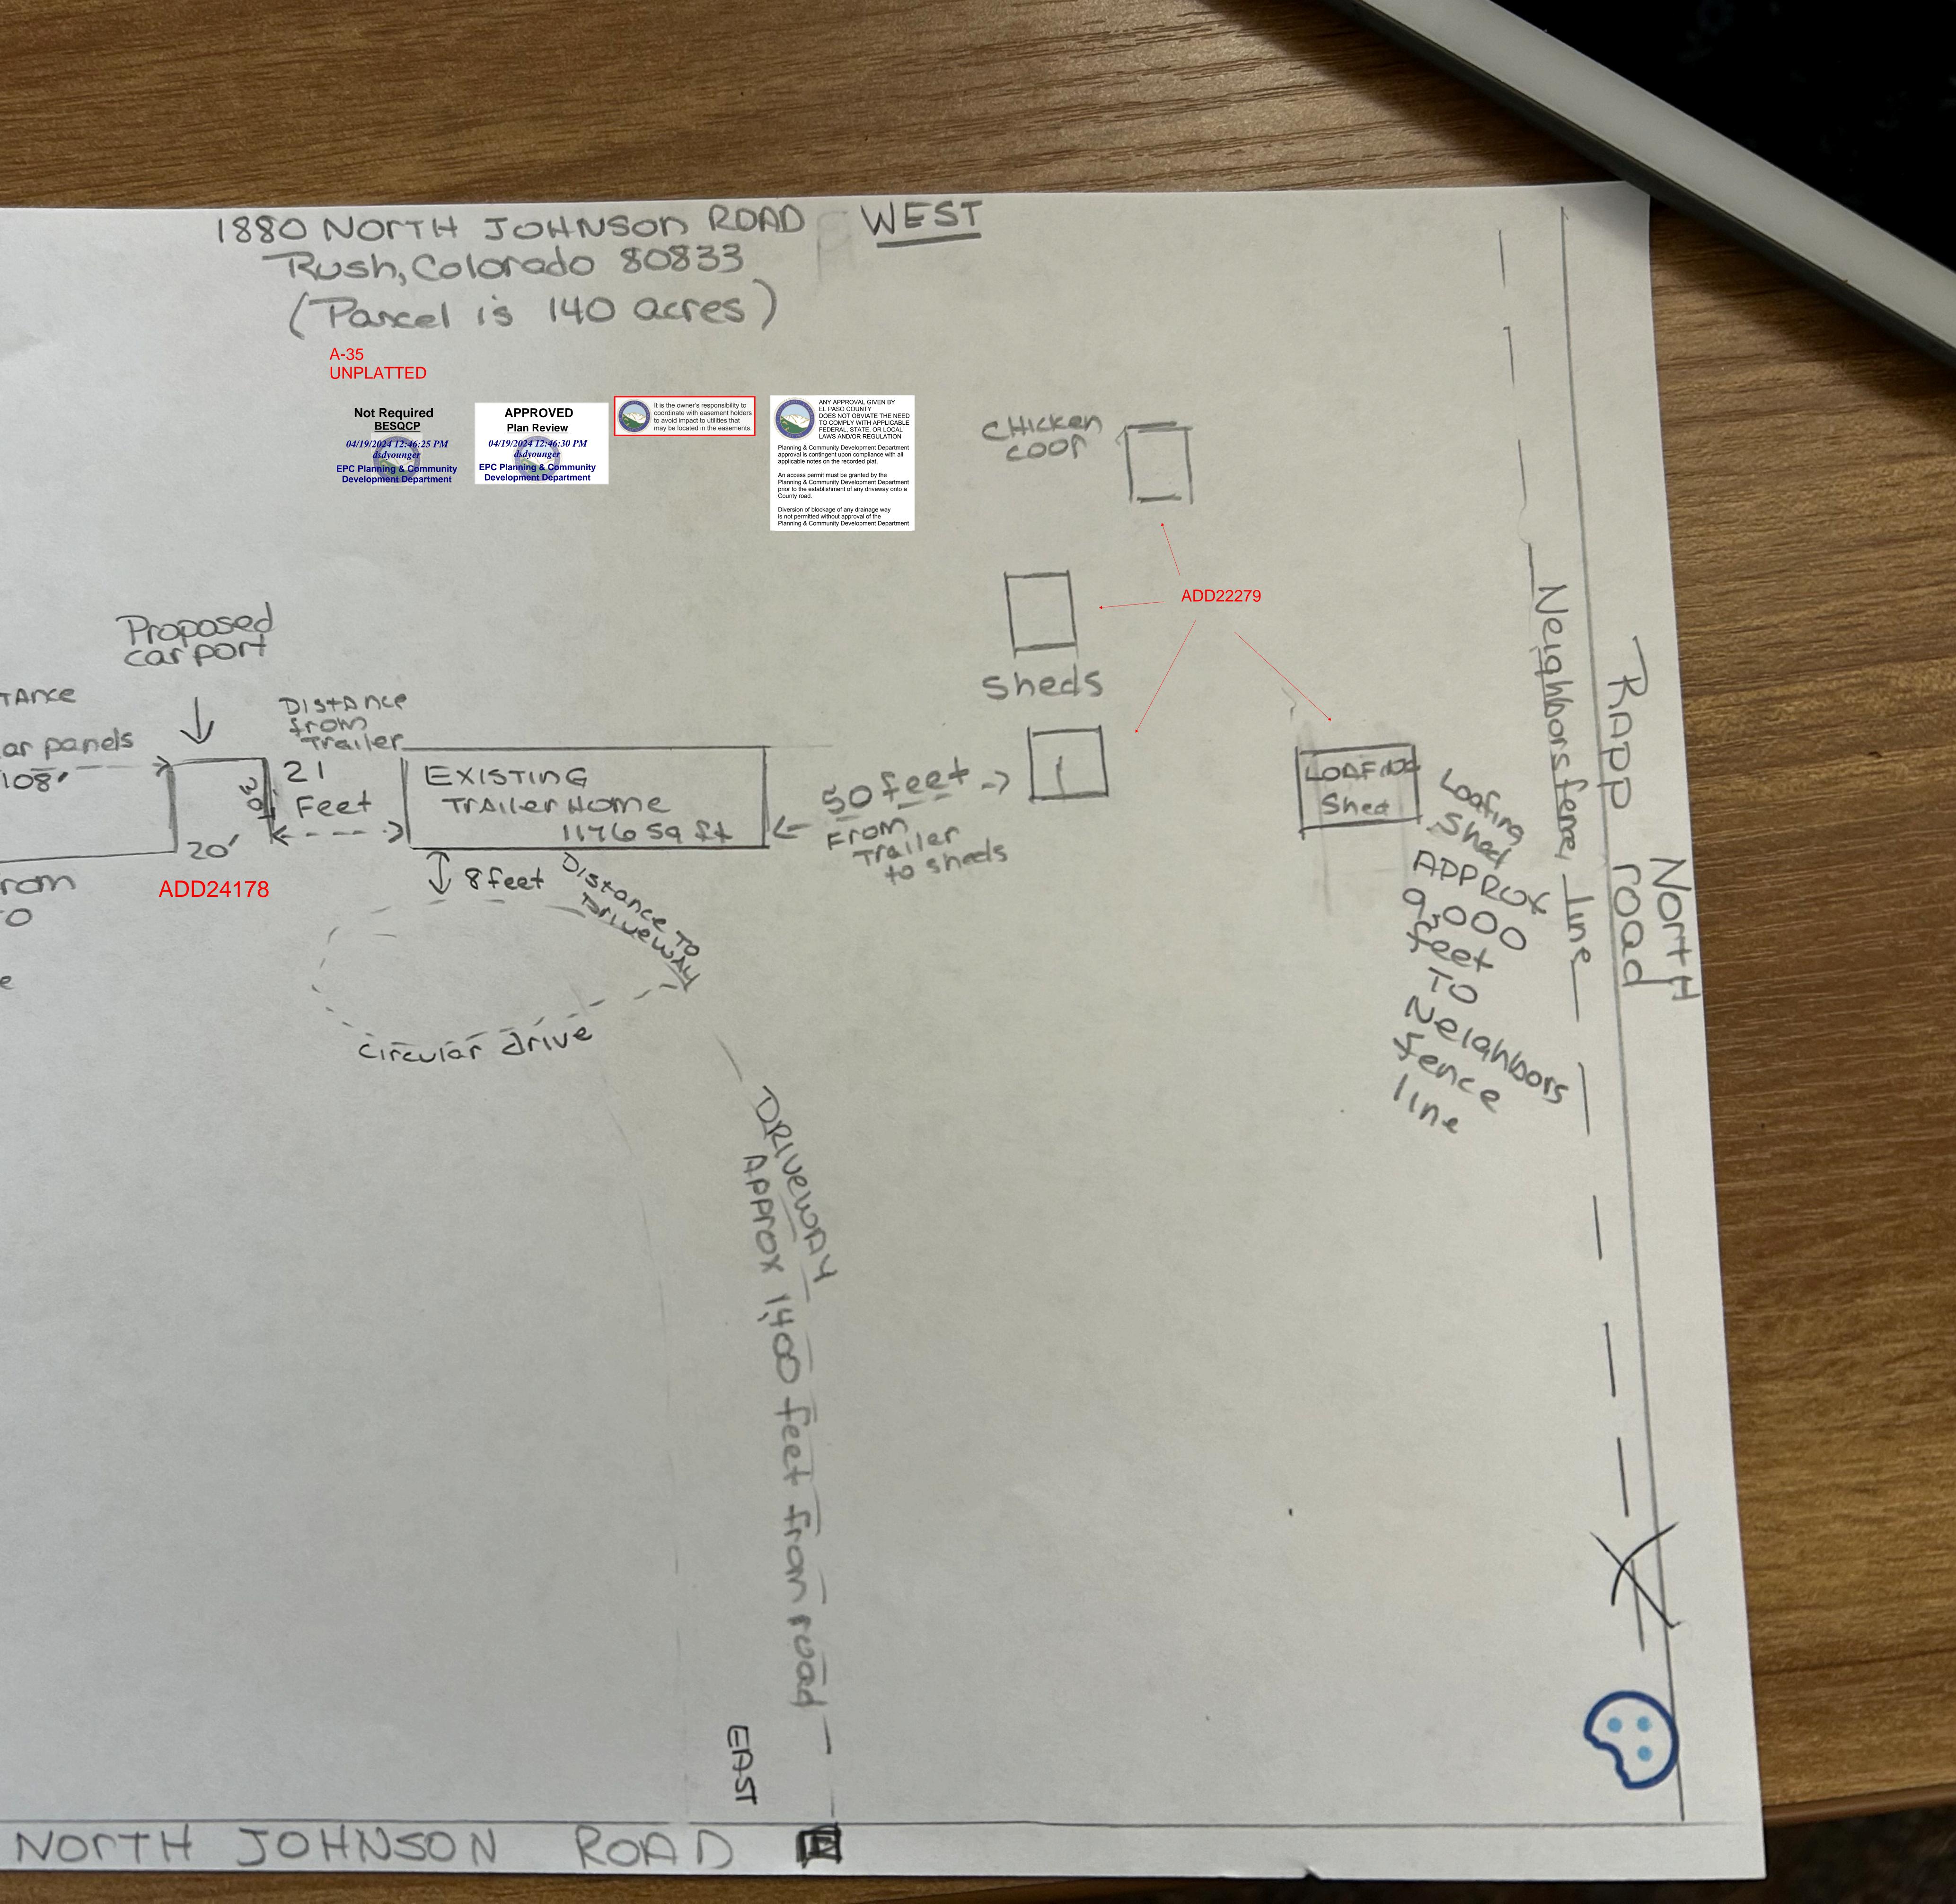

ADD21123 HIGHWAY Sol DISTARCE 10" I solar panels Panels 108' 5 P DISTAnce from Carport TO neighbors fenceline 土 2

#### Address: 1880 N JOHNSON RD, RUSH

Received: 07-Mar-2024 (BRIANNAM)

**Description:** 