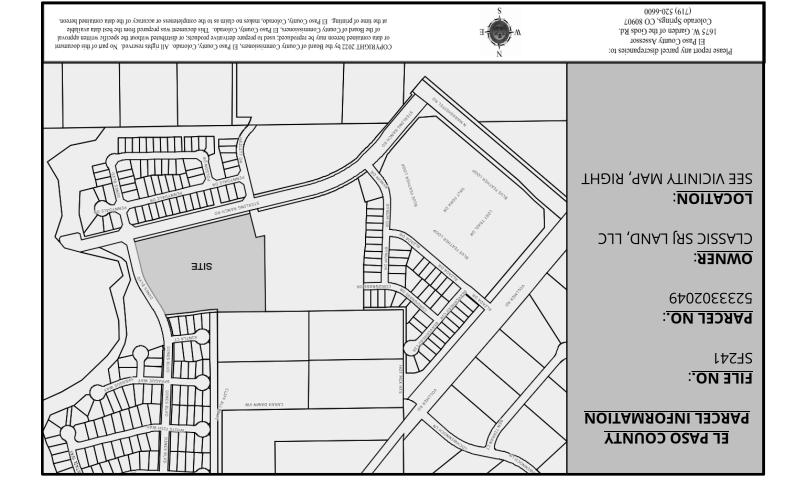

PCD File No.: SF241, Sterling Ranch Filing No. 5

**Project Description:** Creating 72 detached single-family residential lots on land previously platted as an ASD20 school site. For more information, see the applicant's Letter of Intent within the EDARP project file (link below).

## **Property Owner(s):**

CLASSIC SRJ LAND, LLC 2138 FLYING HORSE CLUB DR COLORADO SPRINGS, CO 80921 (719) 592-9333

## Applicant/Representative:

N.E.S. INC. c/o ANDREA BARLOW 619 N. CASCADE AVE. SUITE 200 COLORADO SPRINGS, CO 80903 ABARLOW@NESCOLORADO.COM (719) 471-0073

Tax ID/Parcel No.: 5233302049

**Location of Project:** Northwest of the intersection at Dines Blvd and Bynum Dr/Sterling Ranch Rd.

**Zoning District:** PUD (Planned Unit Development) – PCD File No. PUDSP232

Land Size: 11.66 Acres

View project documents online (EDARP): <a href="https://epcdevplanreview.com/Projects/RDetails/195129">https://epcdevplanreview.com/Projects/RDetails/195129</a>