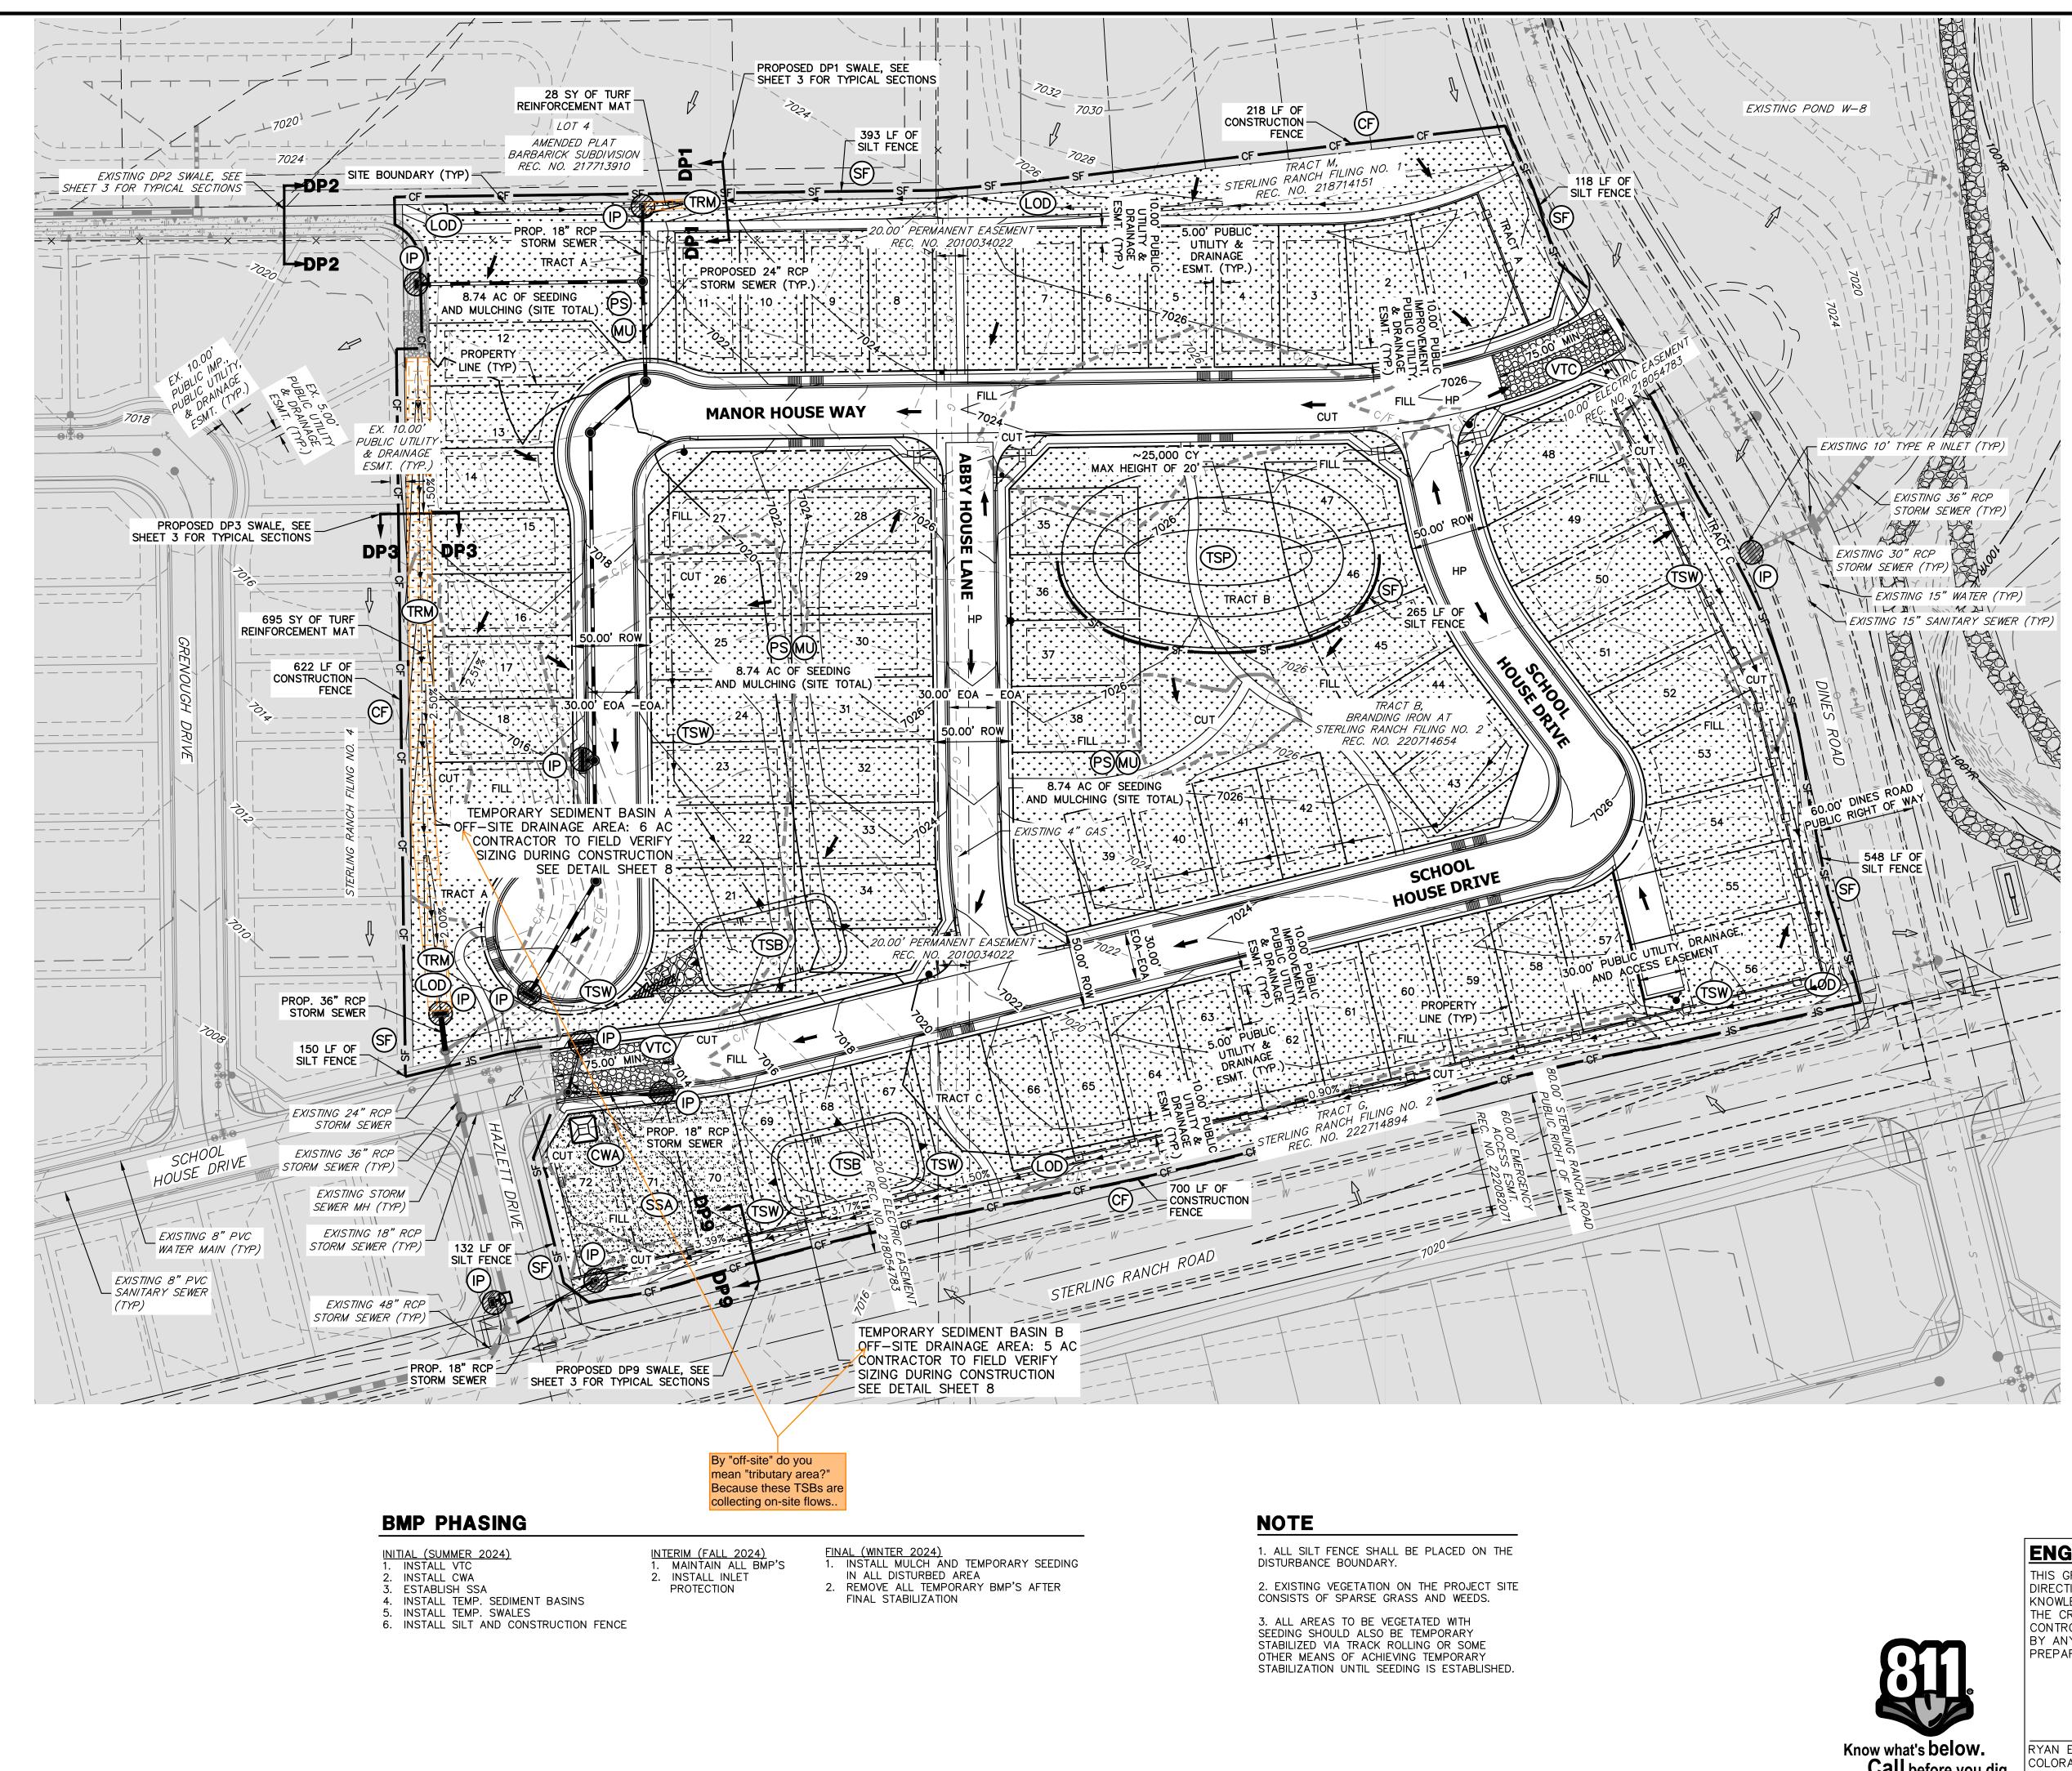

|                                                                                                                                                                                                                                                                                                                                                                                                                                                                                                                                                                                   | UNTIL SUCH TIME AS<br>THESE DRAWINGS ARE<br>APPROVED BY THE<br>APPROPRIATE REVIEWING<br>ACENCIES, JR ENGINEERING<br>ACENCIES, JR ENGINEERING<br>APPROVES THEIR USE<br>ONLY FOR THE PURPOSES<br>DESIGNATED BY WRITTEN<br>AUTHORIZATION. |                       |                                                            |                                                         |                                                   |
|-----------------------------------------------------------------------------------------------------------------------------------------------------------------------------------------------------------------------------------------------------------------------------------------------------------------------------------------------------------------------------------------------------------------------------------------------------------------------------------------------------------------------------------------------------------------------------------|----------------------------------------------------------------------------------------------------------------------------------------------------------------------------------------------------------------------------------------|-----------------------|------------------------------------------------------------|---------------------------------------------------------|---------------------------------------------------|
| Image: Scale: NTS                                                                                                                                                                                                                                                                                                                                                                                                                                                                                                                                                                 | PREPARED FOR                                                                                                                                                                                                                           | CLASSIC SRJ LAND, LLC | 2138 FLYING HURSE CLUB DRIVE<br>COLORADO SPRINGS, CO 80921 | ATTN: LOREN MORELAND<br>(719) 785-3270                  | )<br>                                             |
| LEGEND   KEY   CONCRETE WASHOUT AREA   INLET PROTECTION   INLET PROTECTION   IMITS OF<br>CONSTRUCTION/DISTURBANCE                    |                                                                                                                                                                                                                                        | I-R ENGINEERING       |                                                            | Centennial 303-740-9393 • Colorado Springs 719-593-2593 | Fort Collins 970-491-9888 • www.jrengineering.com |
| TURF REINFORCEMENT MATTRMSTABILIZED STAGING AREASSATEMPORARY SEEDING &<br>MULCHINGMUTSVEHICLE TRACKING CONTROLVTCVEHICLE TRACKING CONTROLVTCTEMP. STOCK PILETSPTEMP. SEDIMENT BASINTSBTEMP. SWALETSW                                                                                                                                                                                                                                                                                                                                                                              | BY DATE                                                                                                                                                                                                                                |                       |                                                            |                                                         |                                                   |
|                                                                                                                                                                                                                                                                                                                                                                                                                                                                                                                                                                                   | No. REVISION                                                                                                                                                                                                                           |                       | /24                                                        |                                                         |                                                   |
|                                                                                                                                                                                                                                                                                                                                                                                                                                                                                                                                                                                   | H-SCALE 1"=60'                                                                                                                                                                                                                         | х,                    | DATE 3/12/2                                                | B                                                       | ) BY                                              |
| 50       25       0       50       100         ORIGINAL SCALE: 1" = 50'         GINEERY'S STATEMENT         GRADING AND EROSION CONTROL PLAN WAS PREPARED UNDER MY<br>CHOR AND SUPERVISION AND IS CORRECT TO THE BEST OF MY<br>ALEDGE AND BELIEF. SAID PLAN HAS BEEN PREPARED ACCORDING TO<br>CRITERIA ESTABLISHED BY THE COUNTY FOR GRADING AND EROSION<br>CRITERIA ESTABLISHED BY THE COUNTY FOR GRADING AND EROSION<br>ROL PLANS. I ACCEPT RESPONSIBILITY FOR ANY LIABILITY CAUSED<br>NY NEGLIGENT ACTS, ERRORS OR OMISSIONS ON MY PART IN<br>ARING THIS PLANS.         MARMAN | STERLING RANCH FILING NO.<br>5                                                                                                                                                                                                         |                       | GRADING AND EROSION<br>CONTROL PLANS                       |                                                         |                                                   |