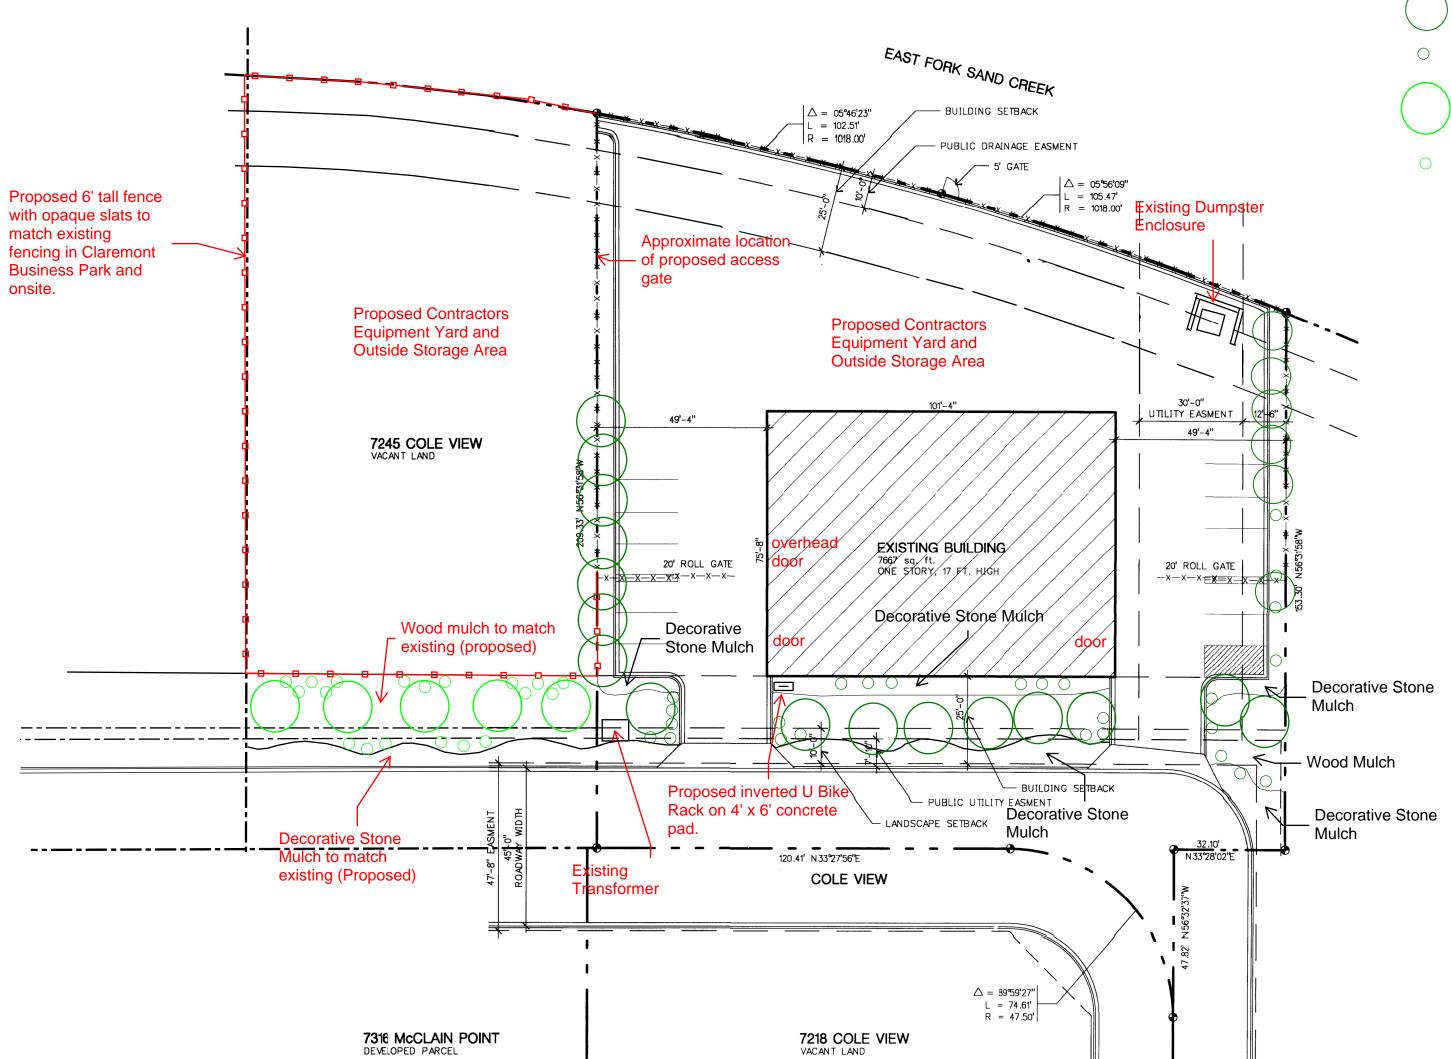

## A-1 Chipseal Landscape Plan

7231 Cole View 7245 Cole View

Existing Tree

Existing Shrub

5 - Proposed Trees - Select from the existing tree species planted in front of 7231 Cole View Minimum size at time of planting - 1.5" caliper B&B

 19 - Proposed Shrubs - Select from the existing shrub species planted in front of 7231 Cole View Minimum size at time of planting - 5 Gallon Container

Existing Parking: 10 spaces
Proposed Parking: 10 spaces
Existing HC Parking: 1 van accessible space
Proposed HC Parking: 1 van accessible space
Existing Bike Parking: 0
Proposed Bike Parking: 1 Rack