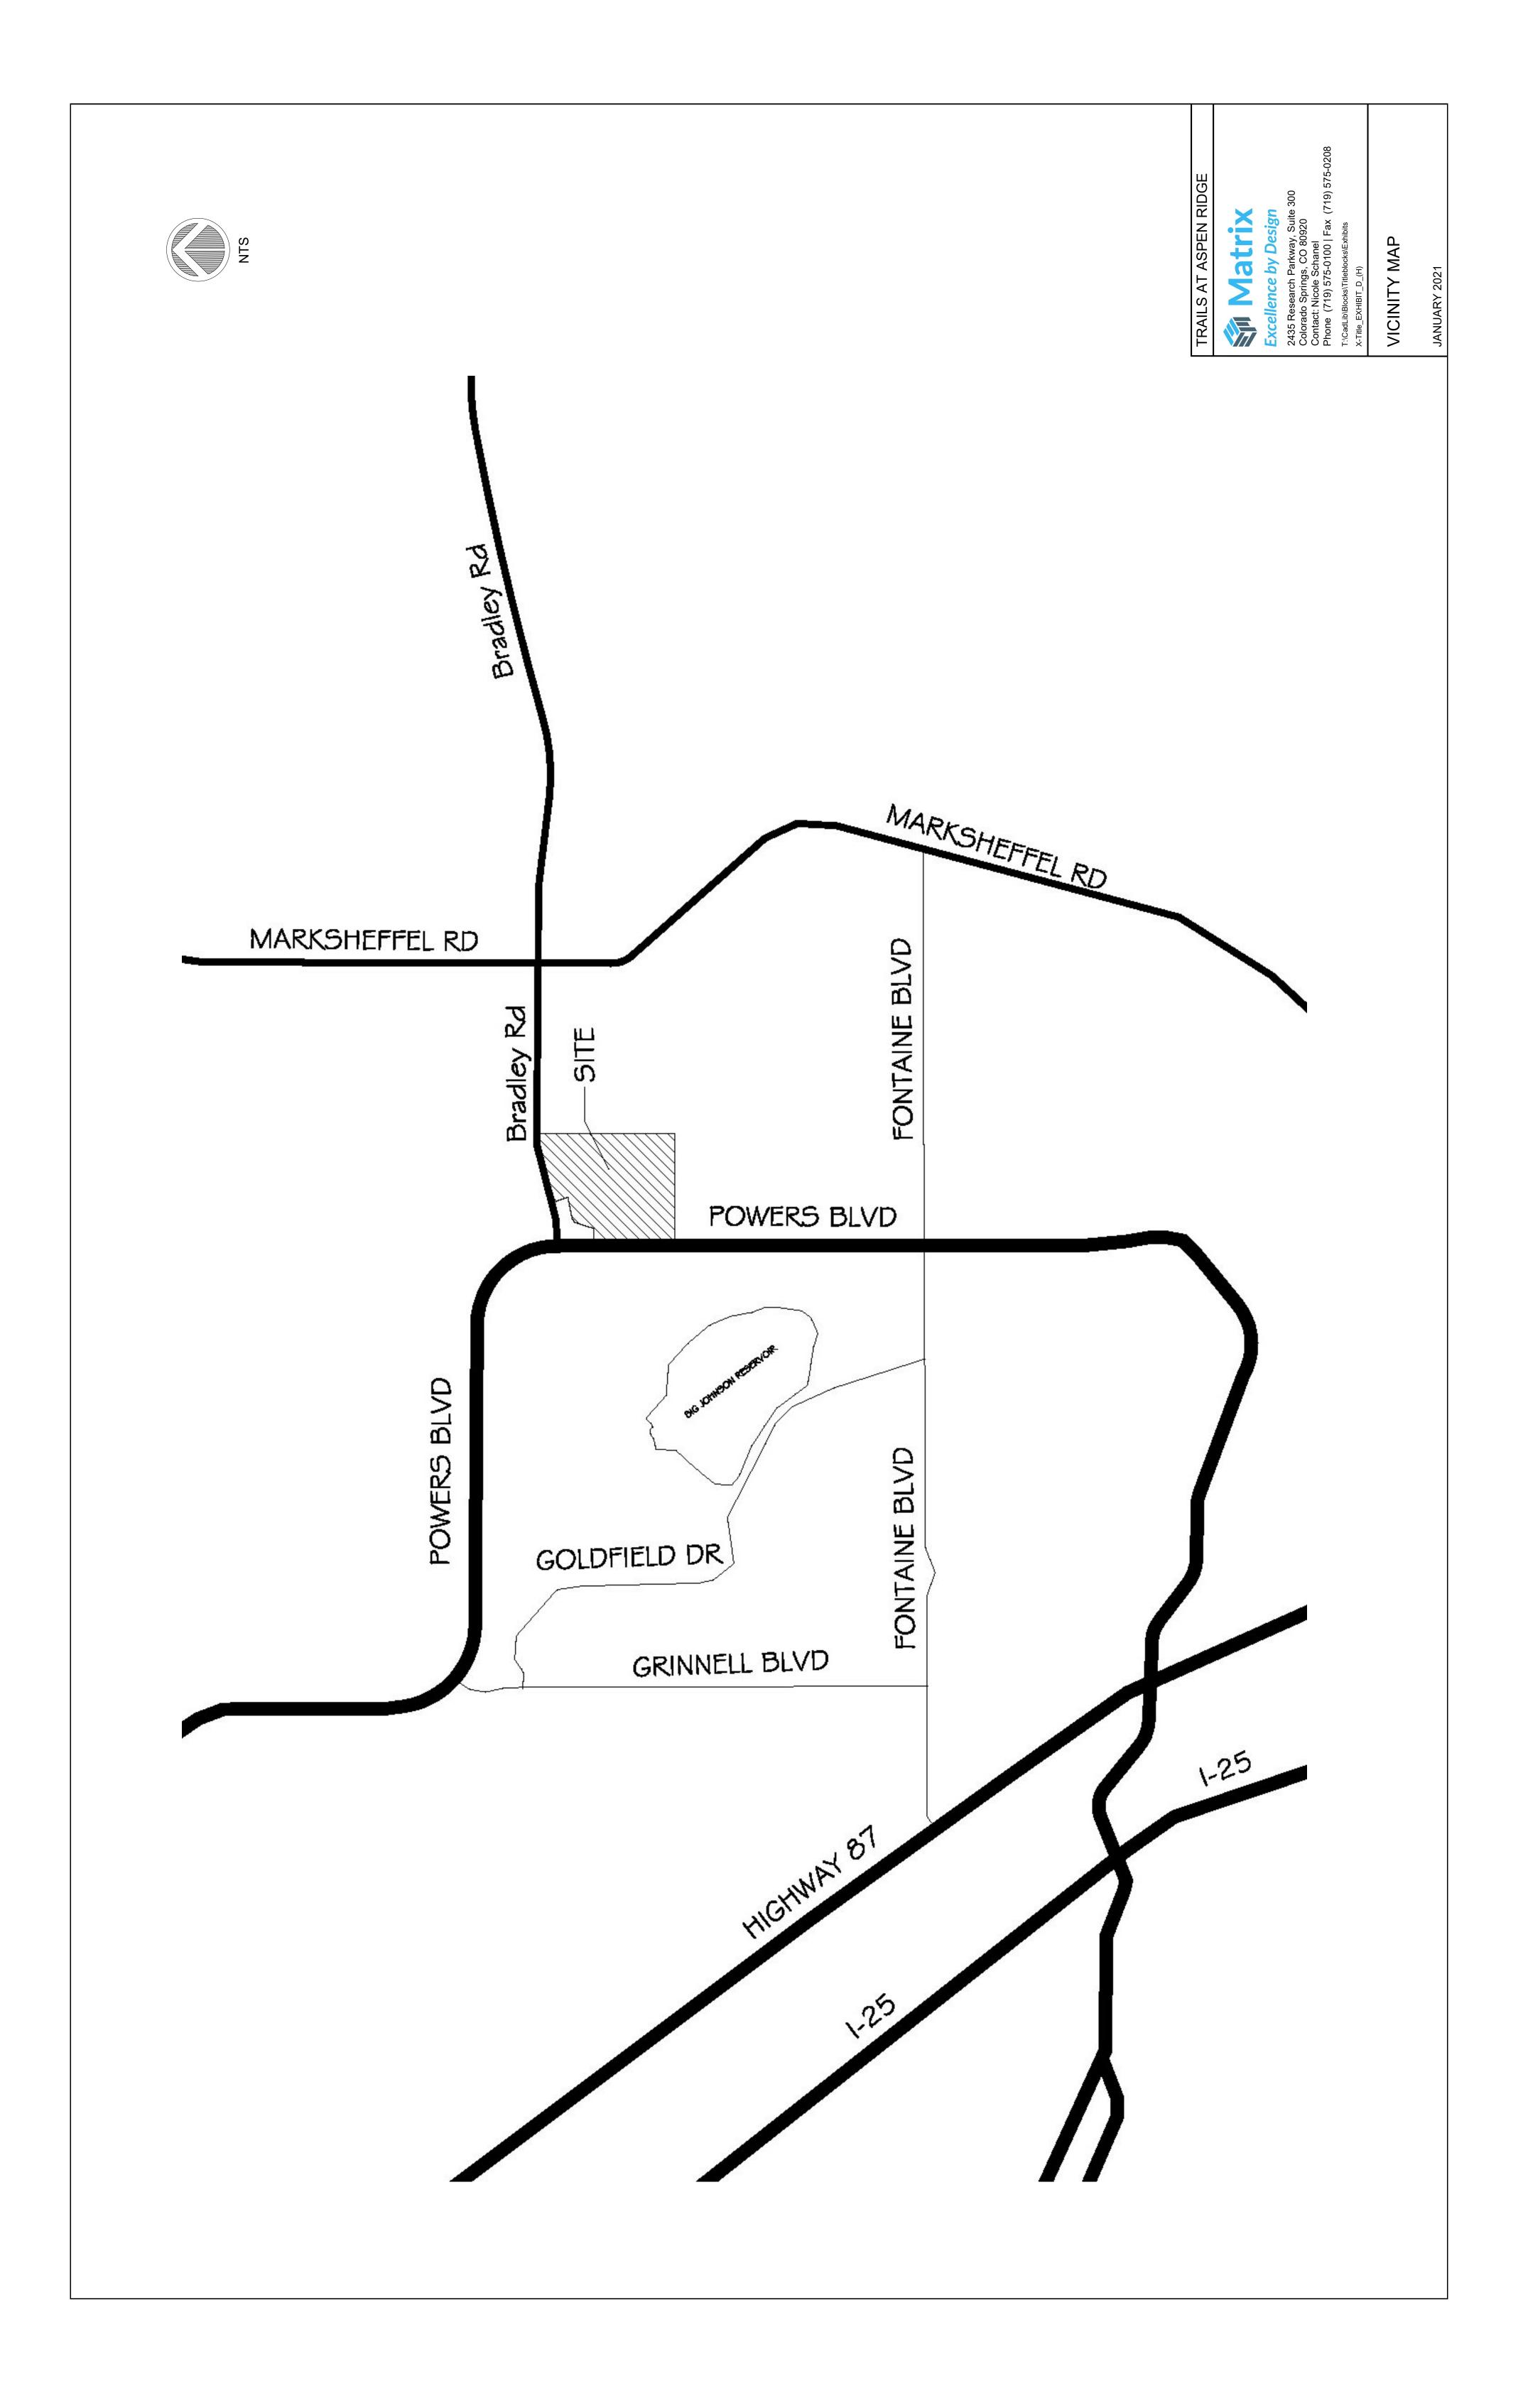

February 5, 2021

Dear Property Owner,

This letter is being sent to you because COLA, LLC is proposing a land use project in El Paso County located southeast of the corner of Powers Blvd. and Bradley Rd. This information is being provided prior to a submittal with the El Paso County Planning and Community Development Department. Please direct any questions on the proposal to the referenced contact(s) as listed below. Prior to any public hearing on this proposal a notification of the time and place of the public hearing will be sent to the adjacent property owners by the El Paso County Planning Department. At that time, you will be given the El Paso County contact information, the file number and an opportunity to respond either for, against or expressing no opinion in writing or in person at the public hearing for this proposal.

The request being submitted to El Paso County is seeking approval of an application for an amendment to the 117.98 acre Trails at Aspen Ridge Planned Unit Development Plan (PUD) and a Preliminary Plan (PUDSP) approved and recorded on April 9, 2020. The proposed amendment is seeking to increase the overall density from 605 single family detached dwelling units to 680 single family detached dwelling units. The site is currently zoned PUD which shall remain with a proposed density of 5.76 DU/ Acre. The project remains in conformance with the approved Waterview Sketch Plan Amendment which permits an overall density of 4-6 DU/ Acre. The parcel is mostly vacant with limited disturbance from the first phase of construction activities and is suitable for development. There are two PUD Modifications being requested as part of this application related to intersection spacing and pedestrian ramp locations.