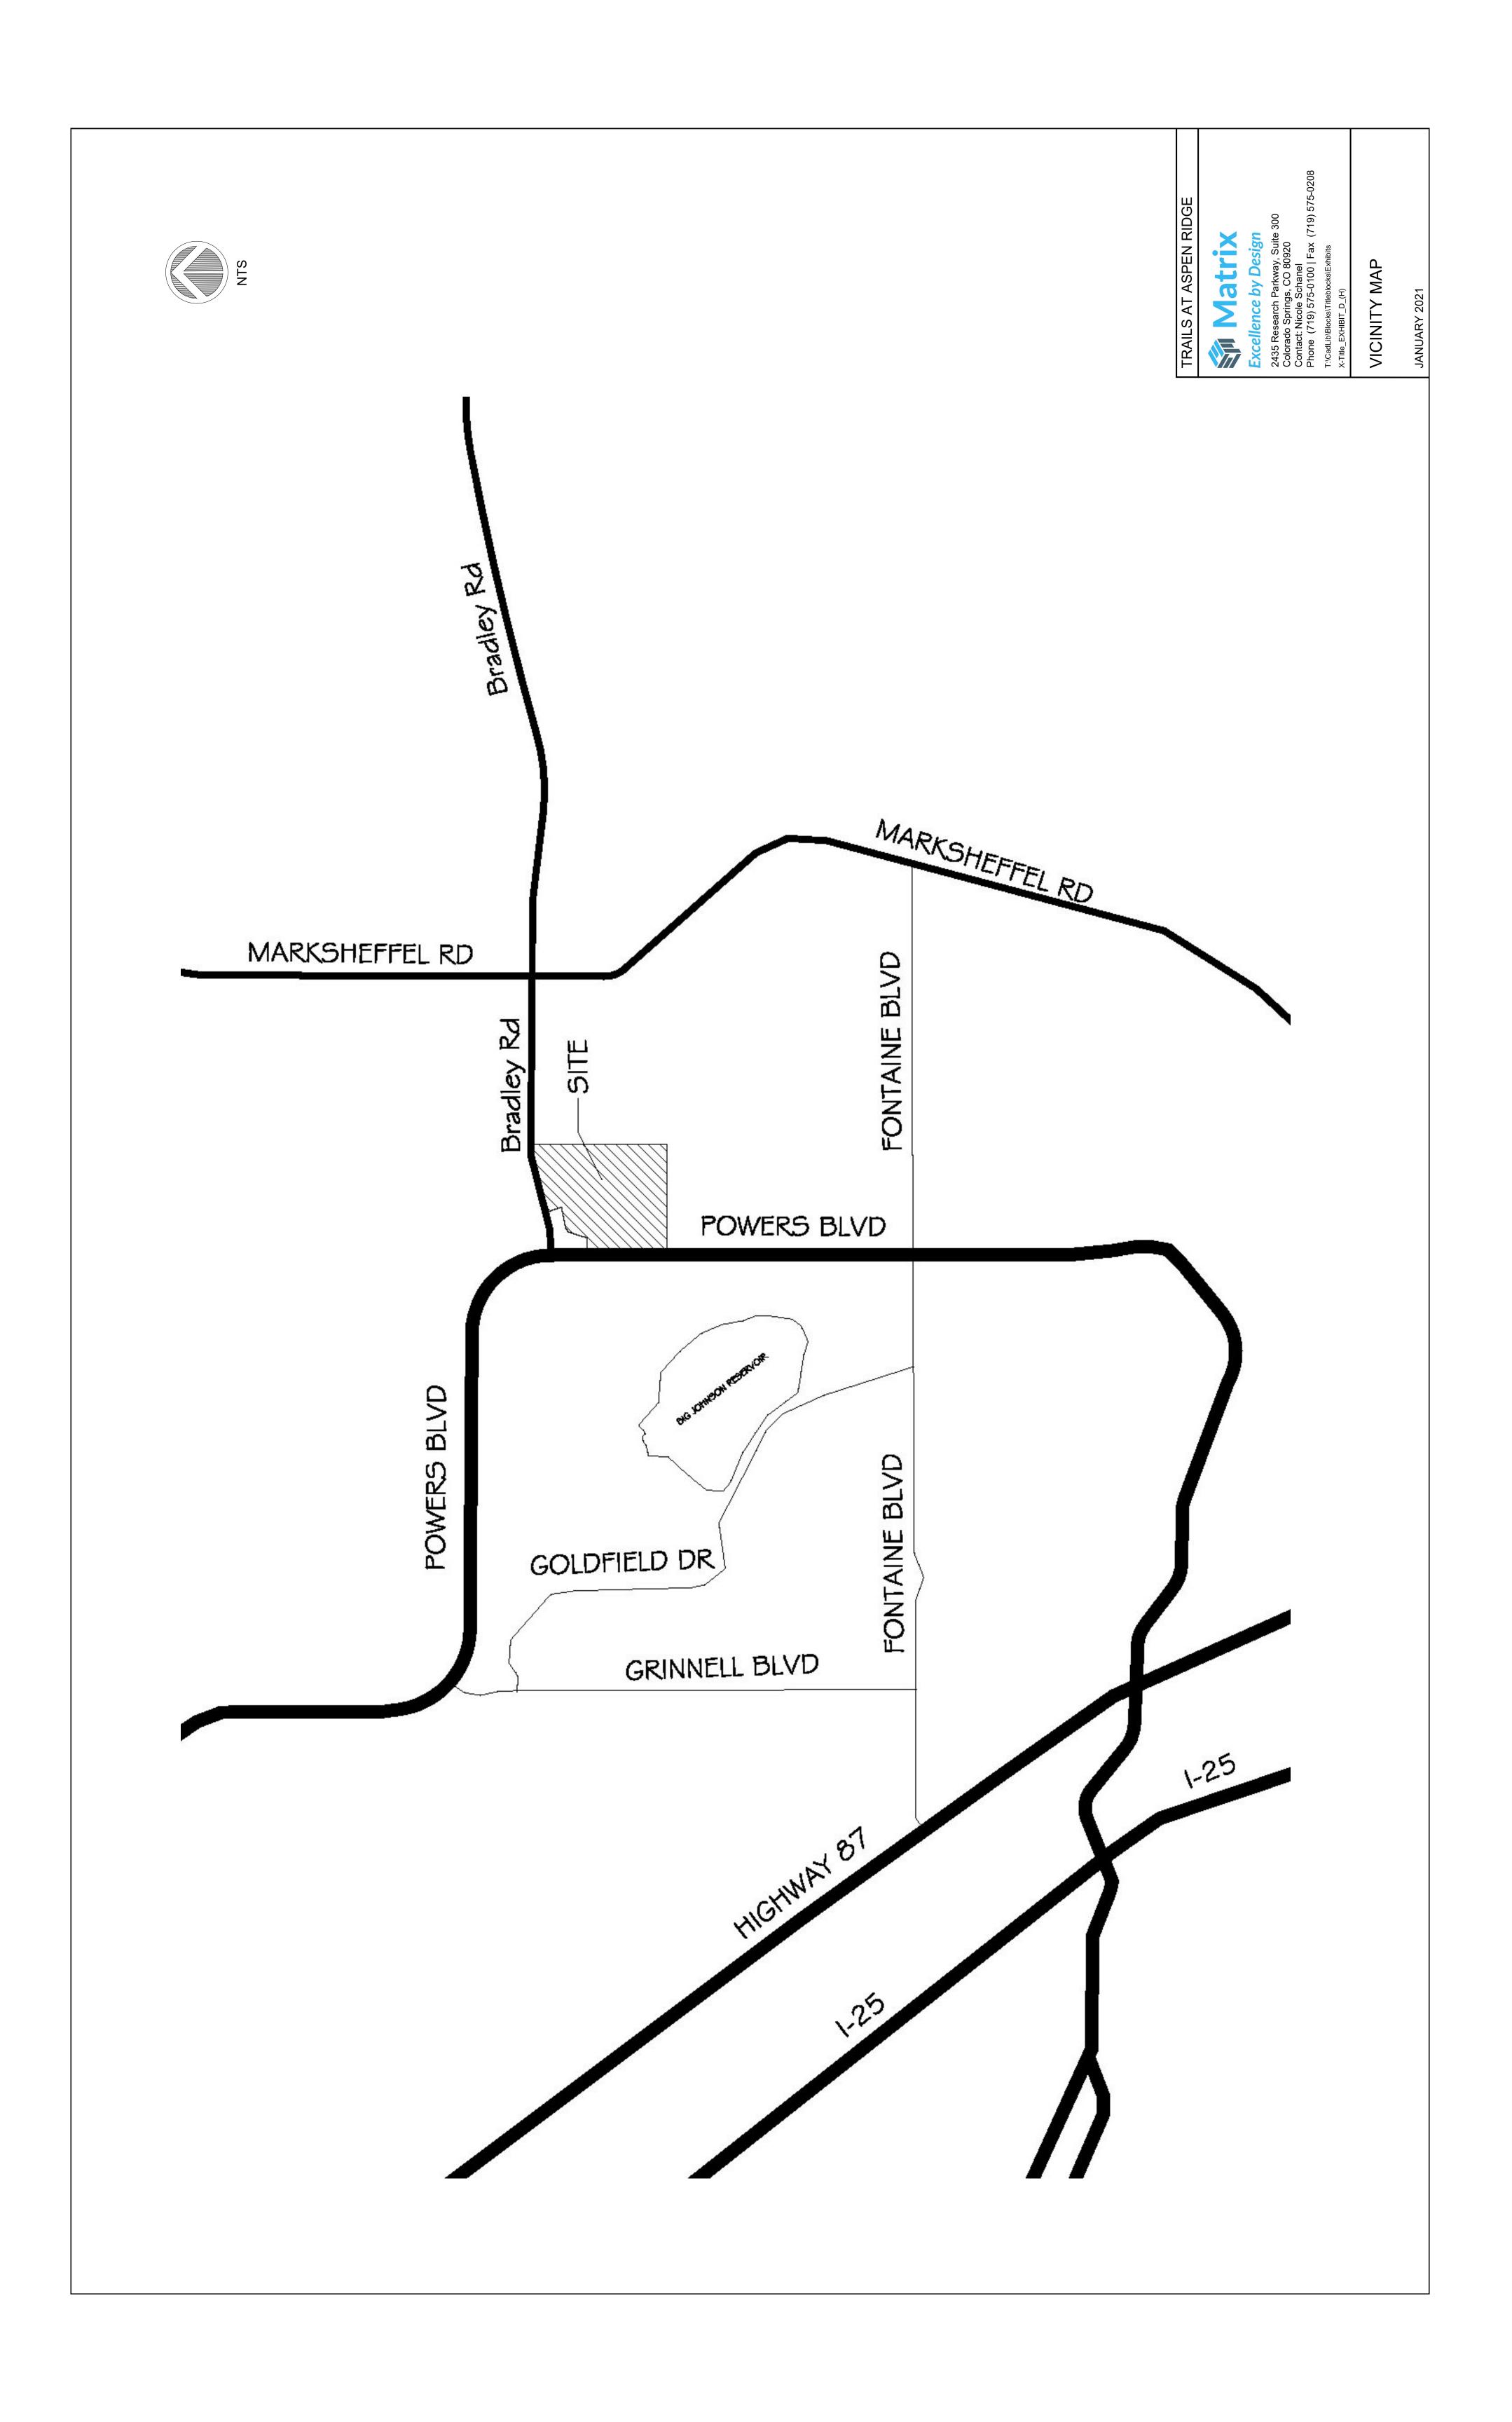

The request being submitted to El Paso County is seeking approval of an application for an amendment to the 117.98 acre Trails at Aspen Ridge Planned Unit Development Plan (PUD) and a Preliminary Plan (PUDSP) approved and recorded on April 9, 2020. The proposed amendment is seeking to increase the overall density from 605 single family detached dwelling units to 680 single family detached dwelling units. The site is currently zoned PUD which shall remain with a proposed density of 5.76 DU/ Acre. The project remains in conformance with the approved Waterview Sketch Plan Amendment which permits an overall density of 4-6 DU/ Acre. The parcel is mostly vacant with limited disturbance from the first phase of construction activities and is suitable for development. There are two PUD Modifications being requested as part of this application related to intersection spacing and pedestrian ramp locations.

### Dear Property Owner,

This letter is being sent to you because COLA, LLC is proposing a land use project in El Paso County located southeast of the corner of Powers Blvd. and Bradley Rd. This information is being provided prior to a submittal with the El Paso County Planning and Community Development Department. Please direct any questions on the proposal to the referenced contact(s) as listed below. Prior to any public hearing on this proposal a notification of the time and place of the public hearing will be sent to the adjacent property owners by the El Paso County Planning Department. At that time, you will be given the El Paso County contact information, the file number and an opportunity to respond either for, against or expressing no opinion in writing or in person at the public hearing for this proposal.