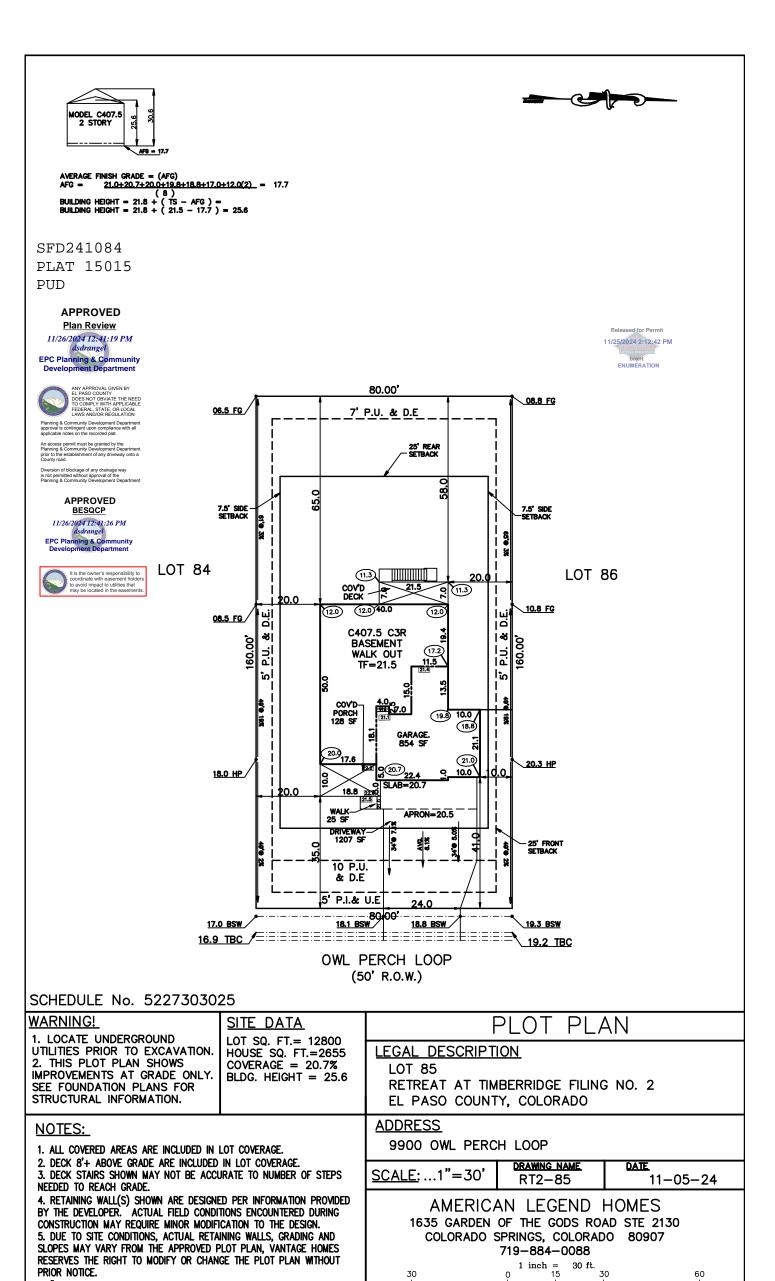

## SITE

2023 PPRBC 2021 IECC Amended

Parcel: 5227303025

Address: 9900 OWL PERCH LOOP, COLORADO SPRINGS

**Description:** 

## RESIDENCE

Type of Unit:

| Garage        | 636  |                   |
|---------------|------|-------------------|
| Lower Level 2 | 1480 |                   |
| Main Level    | 1404 |                   |
| Upper Level 1 | 1338 |                   |
|               | 4858 | Total Square Feet |