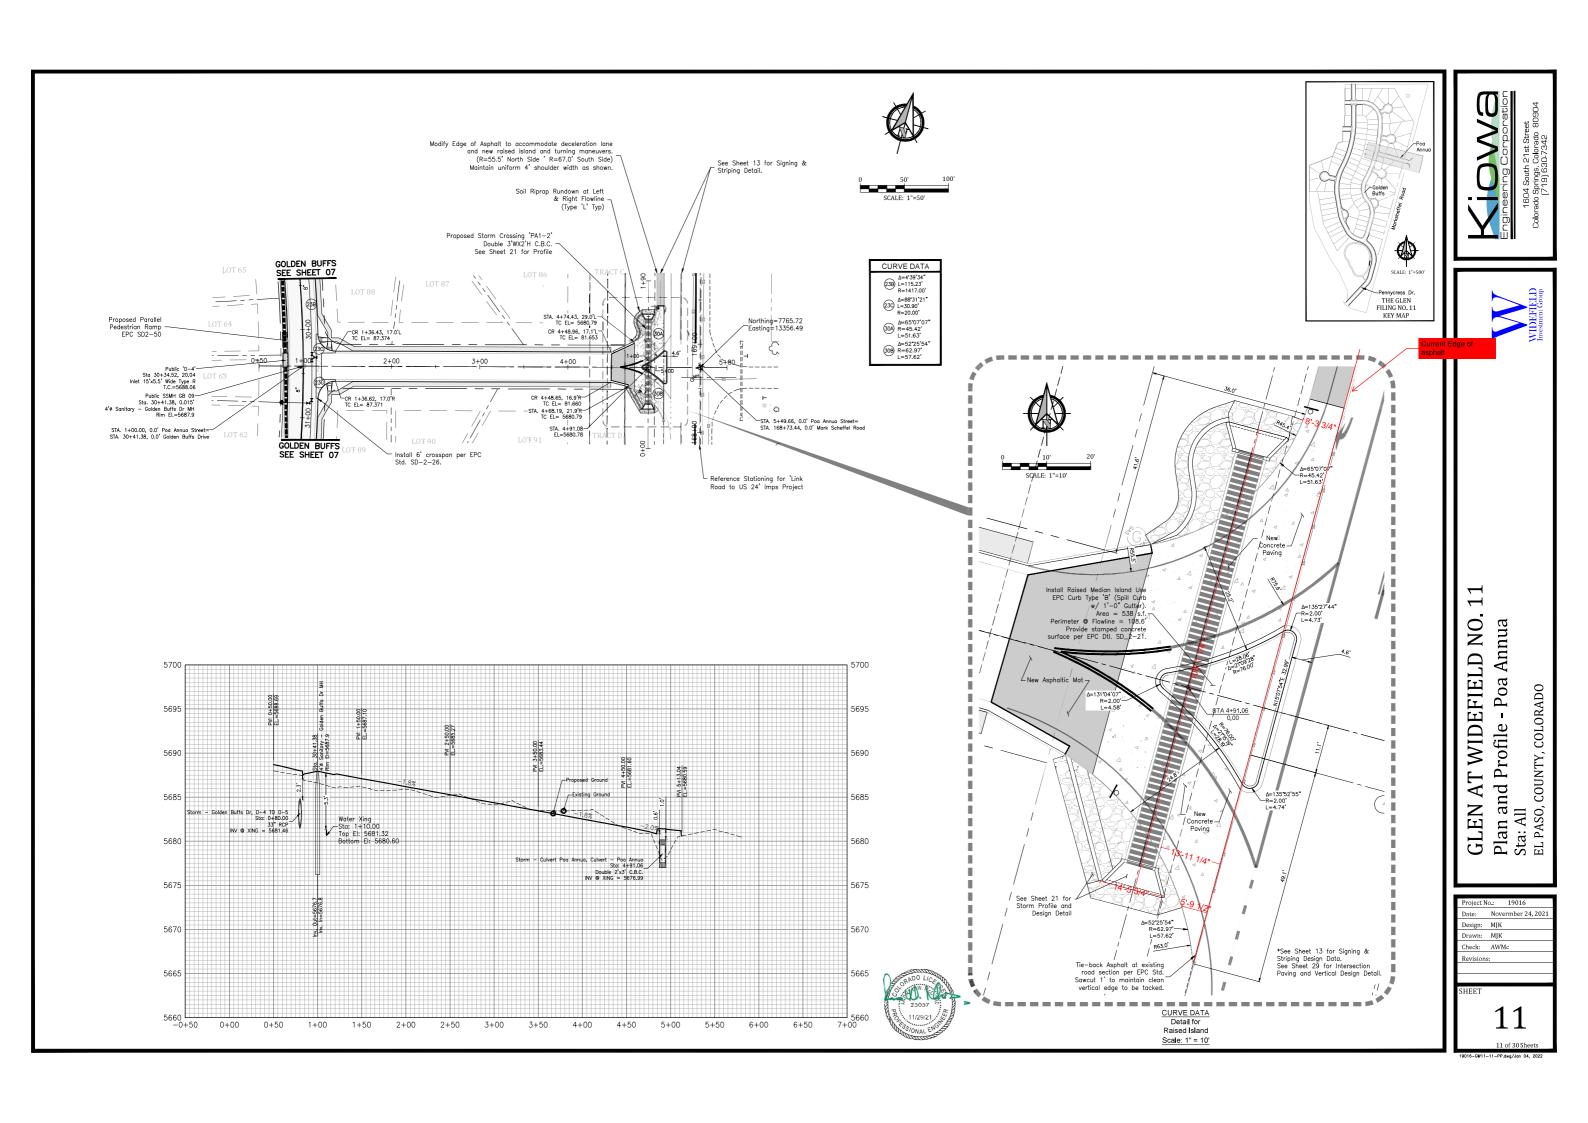

|                         |                                |                           |                                        |
| Applicant:                                                                                                                                                                                                                                                                                                                                                                                      |                                                                                                            | _ issued by:_ <i>//</i> | neggue                         | Suice                     | Date:                                  |