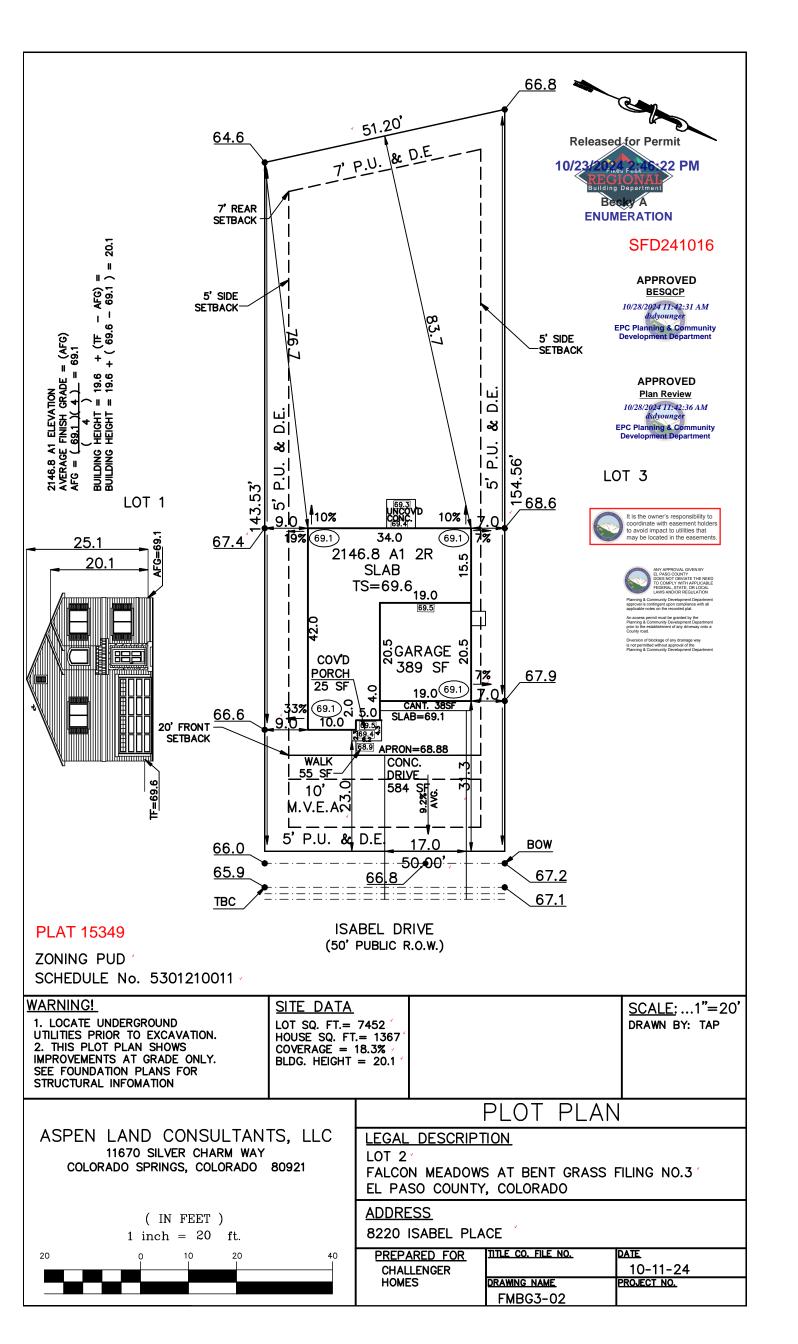

## SITE

2023 PPRBC 2021 IECC Amended

Parcel: 5301210011

Address: 8220 ISABEL PL, PEYTON

**Description:** 