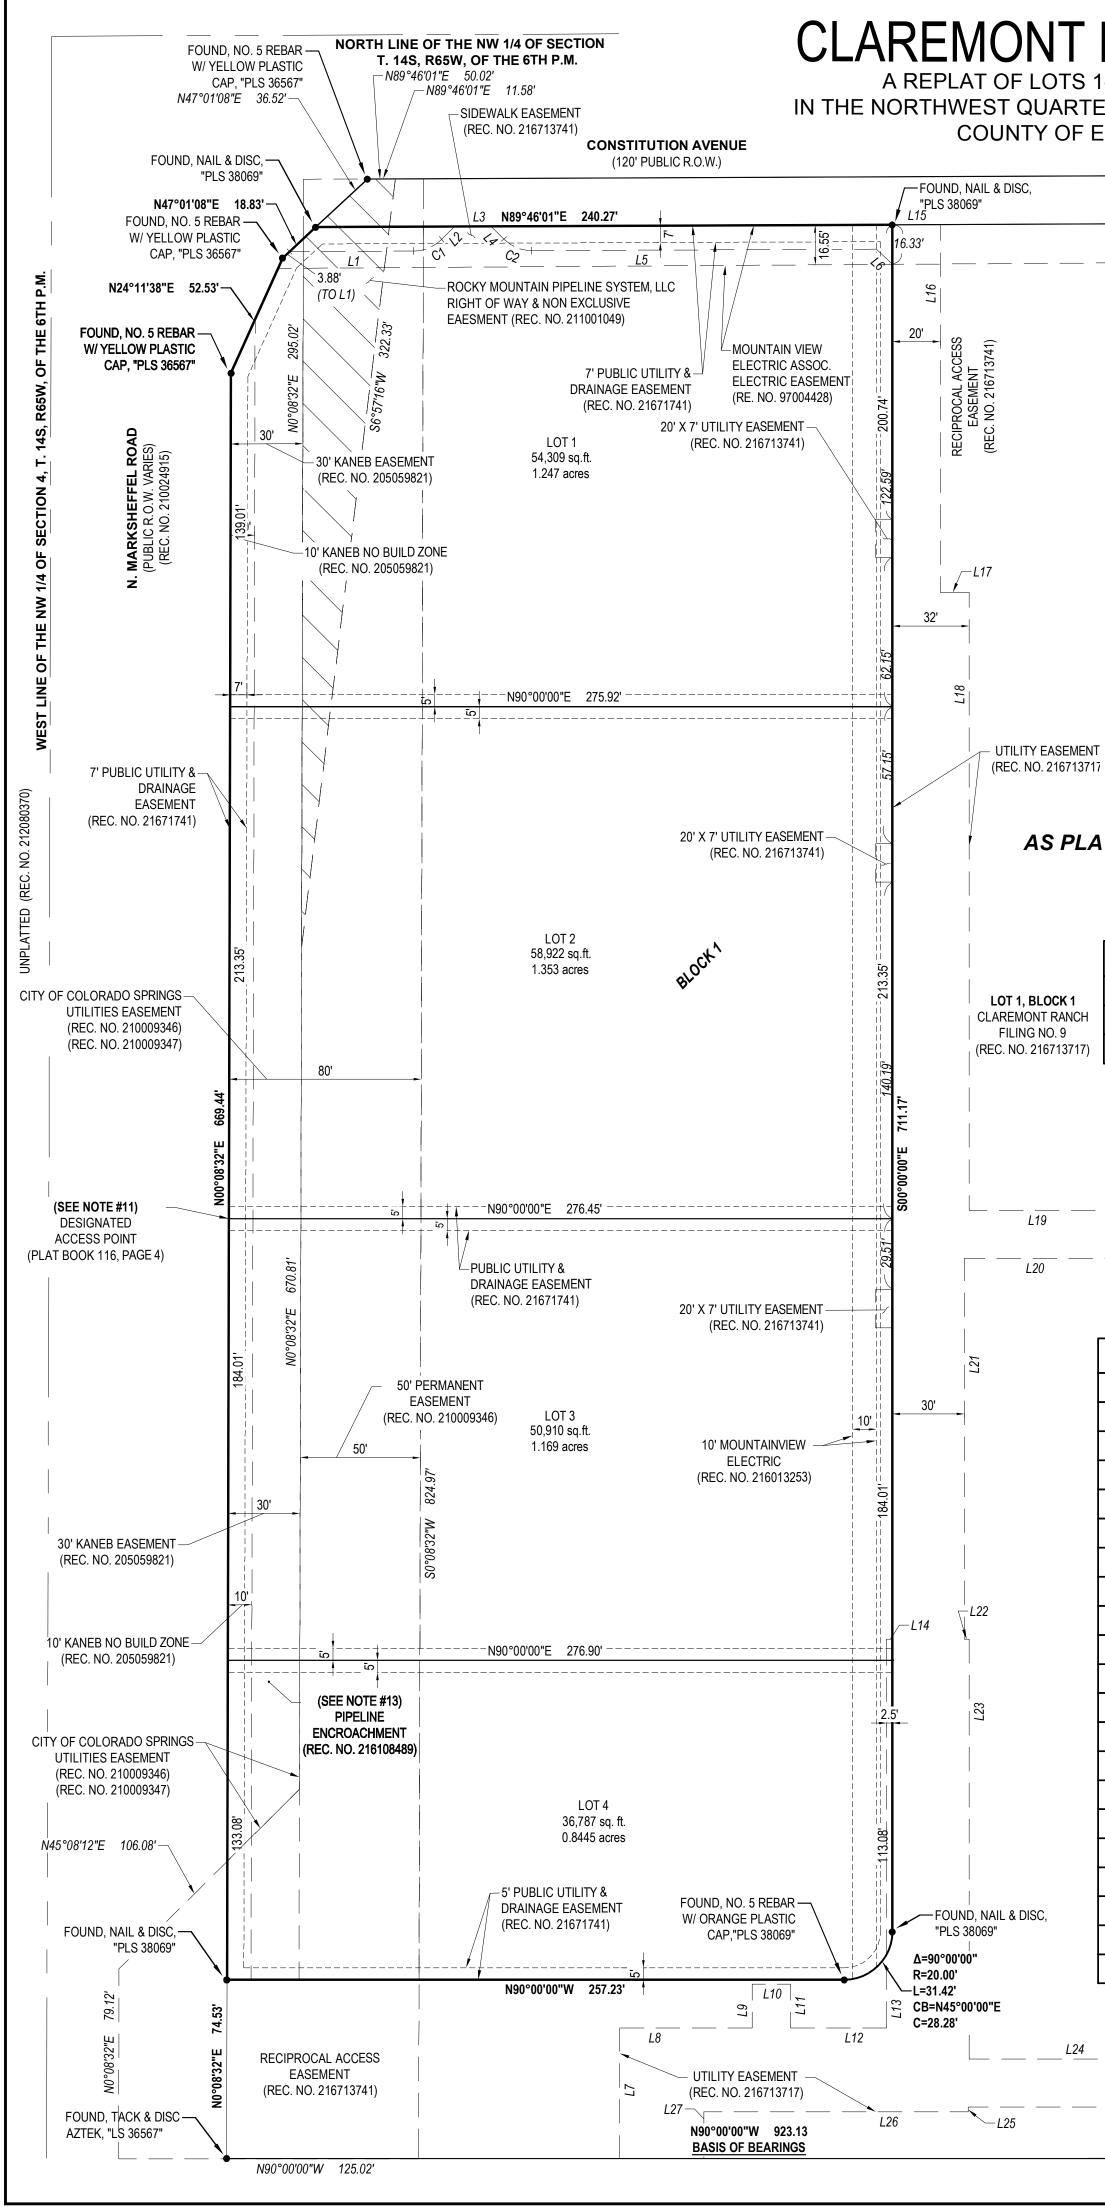

#### KNOW ALL MEN BY THESE PRESENTS:

THAT EVERGREEN-CONSTITUTION & MARKSHEFFEL, L.L.C., AN ARIZONA LIMITED LIABILITY COMPANY BEING THE OWNER OF THE FOLLOWING DESCRIBED TRACT OF LAND:

LEGAL DESCRIPTION:

LOTS 1-4, BLOCK 1, CLAREMONT RANCH FILING NO. 9A, ACCORDING TO THE PLAT THEREOF RECORDED MARCH 14, 2016 AT RECEPTION NO. 216713741 IN THE RECORDS OF EL PASO COUNTY, COLORADO.

#### **DEDICATION:**

THE ABOVE OWNER HAS CAUSED SAID TRACT TO BE PLATTED INTO LOTS AND EASEMENTS AS SHOWN HEREON. THE UNDERSIGNED DOES HEREBY GRANT AND CONVEY TO THE COUNTY OF EL PASO ALL STREETS AND EASEMENTS FOR PUBLIC USE. THIS TRACT OF LAND HEREIN PLATTED SHALL BE DOWN AS "CLAREMONT RANCH, FILING NO 9B", IN THE COUNTY OF EL PASO COUNTY, COLORADO.

#### PLAT NOTES:

- 1) THE PURPOSE OF THE LOT LINE ADJUSTMENT IS TO ACCOMMODATE FUTURE SITE DEVELOPMENT.
- 2) FIELD WORK WAS COMPLETED ON: SEPTEMBER 21, 2017.
- 3) BASIS OF BEARING: ALL BEARINGS ARE GRID BEARINGS OF THE COLORADO STATE PLANE COORDINATE SYSTEM, CENTRAL ZONE, NORTH AMERICAN DATUM 1983. THE SOUTH LINE OF LOT 1, BLOCK 1, CLAREMONT RANCH FILING NO. 9 AND IS CONSIDERED TO BEAR N90°00'00"E, MONUMENTED ON THE WEST BY A NAIL & DISC, "AZTEC LS 36567" AND ON THE EAST BY A NO. 4 REBAR W/ YELLOW PLASTIC CAP, PLS 10376".
- 4) UTILITY NOTE: THE LOCATION OF UTILITIES SHOWN HEREON WAS ESTABLISHED FROM SURFACE EVIDENCE, EXISTING UTILITY MARKERS AND PHYSICALLY LOCATED THE UNDERGROUND UTILITIES.
- HEREON. SAID STATEMENT DOES NOT EXTEND TO ANY UNNAMED PERSON WITHOUT AN EXPRESS RE-STATEMENT BY THE SURVEYOR.
- 6) PER THE FEMA FLOOD INSURANCE RATE MAPS (FIRM), MAP NO. 08041C0756F HAVING AN MAP REVISED DATE OF MARCH 17, 1997, INDICATES THE SUBJECT PROPERTY TO BE DESIGNATED AS ZONE X (OUTSIDE 0.2% CHANCE OF FLOOD). THIS SURVEY MAKES THIS STATEMENT BY GRAPHIC PLOTTING ONLY. THE SURVEYOR RECOMMENDS A FLOOD STUDY IF MORE INFORMATION IS REQUIRED.
- ALL LINEAL MEASUREMENTS SHOWN ARE GROUND DISTANCES AND U.S. SURVEY FEET.
- 8) THIS MAP DOES NOT REPRESENT A TITLE SEARCH BY GALLOWAY & COMPANY, INC. TO DETERMINE OWNERSHIP OR THIS TRACT, VERIFY THE DESCRIPTION SHOWN, VERIFY THE COMPATIBILITY OF THIS DESCRIPTION WITH THAT OF ADJACENT TRACTS OR VERIFY EASEMENTS OF 17, 2017 AT 5:00 P.M.
- 9) THE APPROVAL OF THIS REPLAT VACATES ALL PRIOR PLATS FOR THE DESCRIBED PROPERTY WITHIN THIS PLAT.
- 10) THE PROPERTY IS SUBJECT TO A RECIPROCAL ACCESS PARKING AGREEMENT BASED ON PLAT BOOK 116, PAGE 32.
- 11) ACCESS WILL BE LIMITED TO ONLY THE APPROVED LOCATIONS AND ONLY THE APPROVED TRAFFIC MOVEMENTS AT THOSE LOCATIONS PER RECEPTION NO. 216713741.
- 12) THIS PROPERTY IS SUBJECT TO AN ENCROACHMENT AGREEMENT BETWEEN MAGELLAN PIPELINE COMPANY, L.P. AND THE EVERGREEN CONSTITUTION & MARKSHEFFEL, L.L.C., AS RECORDED SEPTEMBER 22, 2016 AT REC. NO. 216108489.
- EXAMINED AS TO RESTRICTIONS, EXCLUSIONS, CONDITIONS, OBLIGATIONS, TERMS OR AS THE RIGHT TO GRANT THE SAME.
- 14) CAUTION: THE SURVEYOR PREPARING THIS MAP WILL NOT BE RESPONSIBLE FOR, OR LIABLE FOR, UNAUTHORIZED CHANGES TO OR USES OF THIS MAP. ALL CHANGES TO THIS EXHIBIT MUST BE APPROVED IN WRITING BY THE SURVEYOR IN CHARGE.
- MORE THAN TEN YEARS FROM THE DATE OF THE CERTIFICATION SHOWN HEREON. C.R.S. 13-80-105(3)(A).
- 16) THE PROPERTY IS SUBJECT TO ANY TAX, LIEN, FEE OR ASSESSMENT BY REASON OF INCLUSION OF SUBJECT PROPERTY IN THE CENTRAL ORDER AND DECREE RECORDED DECEMBER 12, 20012 AT RECEPTION NO. 202221166.
- NO. 15-321 RECORDED JULY 29, 2015 AT RECEPTION NO. 215081459.
- 18) THE PROPERTY IS SUBJECT TO THE TERMS, CONDITIONS, PROVISIONS, OBLIGATIONS AND AGREEMENTS AS SET FORTH IN THE RESOLUTION NO. 15-376 RECORDED SEPTEMBER 23, 2015 AT RECEPTION NO. 215103714.
- 19) THE PROPERTY IS SUBJECT TO THE TERMS, CONDITIONS, PROVISIONS, OBLIGATIONS, EASEMENTS AND AGREEMENTS AS SET FORTH IN THE AVIGATION EASEMENT RECORDED JANUARY 7, 2016 AT RECEPTION NO. 216001978.
- 20) THE PROPERTY IS SUBJECT TO THE TERMS, CONDITIONS, PROVISIONS, OBLIGATIONS AND AGREEMENTS AS SET FORTH IN THE SUBDIVISION IMPROVEMENT AGREEMENT RECORDED JANUARY 14, 2016 AT RECEPTION NO. 216003936.
- 21) THE PROPERTY IS SUBJECT TO THE TERMS, CONDITIONS, PROVISIONS, OBLIGATIONS AND AGREEMENTS AS SET FORTH IN THE PRIVATE 14, 2016 AT RECEPTION NO. 216003937.
- OR RESTRICTION BASED ON RACE, COLOR, RELIGION, SEX, HANDICAP, FAMILIAL STATUS, OR NATIONAL ORIGIN, AND ANY AND ALL AMENDMENTS, ASSIGNMENTS, OR ANNEXATIONS THERETO.
- BE AFFECTED AND SHALL REMAIN IN FULL FORCE AND EFFECT.
- 24) BASED ON ELEVATION DATA, THE APPLICANT SHOULD FILE FEDERAL AVIATION ADMINISTRATION (FAA) FORM 7460-1 "NOTICE OF PROPOSED AND PROVIDE FAA DOCUMENTATION TO THE AIRPORT BEFORE THE COMMENCEMENT OF CONSTRUCTION ACTIVITIES

#### EASEMENTS:

UNLESS OTHERWISE INDICATED, ALL SIDE, FRONT, AND REAR LOTS ARE HEREBY PLATTED ON EITHER SIDE WITH A 10 FOOT (USE 5 FEET FOR LOTS SMALLER THAN 2.5 ACRES) PUBLIC UTILITY AND DRAINAGE EASEMENT UNLESS OTHERWISE INDICATED. ALL EXTERIOR SUBDIVISION BOUNDARIES ARE HEREBY PLATTED WITH A 20 FOOT (USE 7 FEET FOR LOTS SMALLER THAN 2.5 ACRES) PUBLIC UTILITY AND DRAINAGE EASEMENT. THE SOLE RESPONSIBILITY FOR MAINTENANCE OF THESE EASEMENTS IS HEREBY VESTED WITH THE INDIVIDUAL PROPERTY OWNERS.