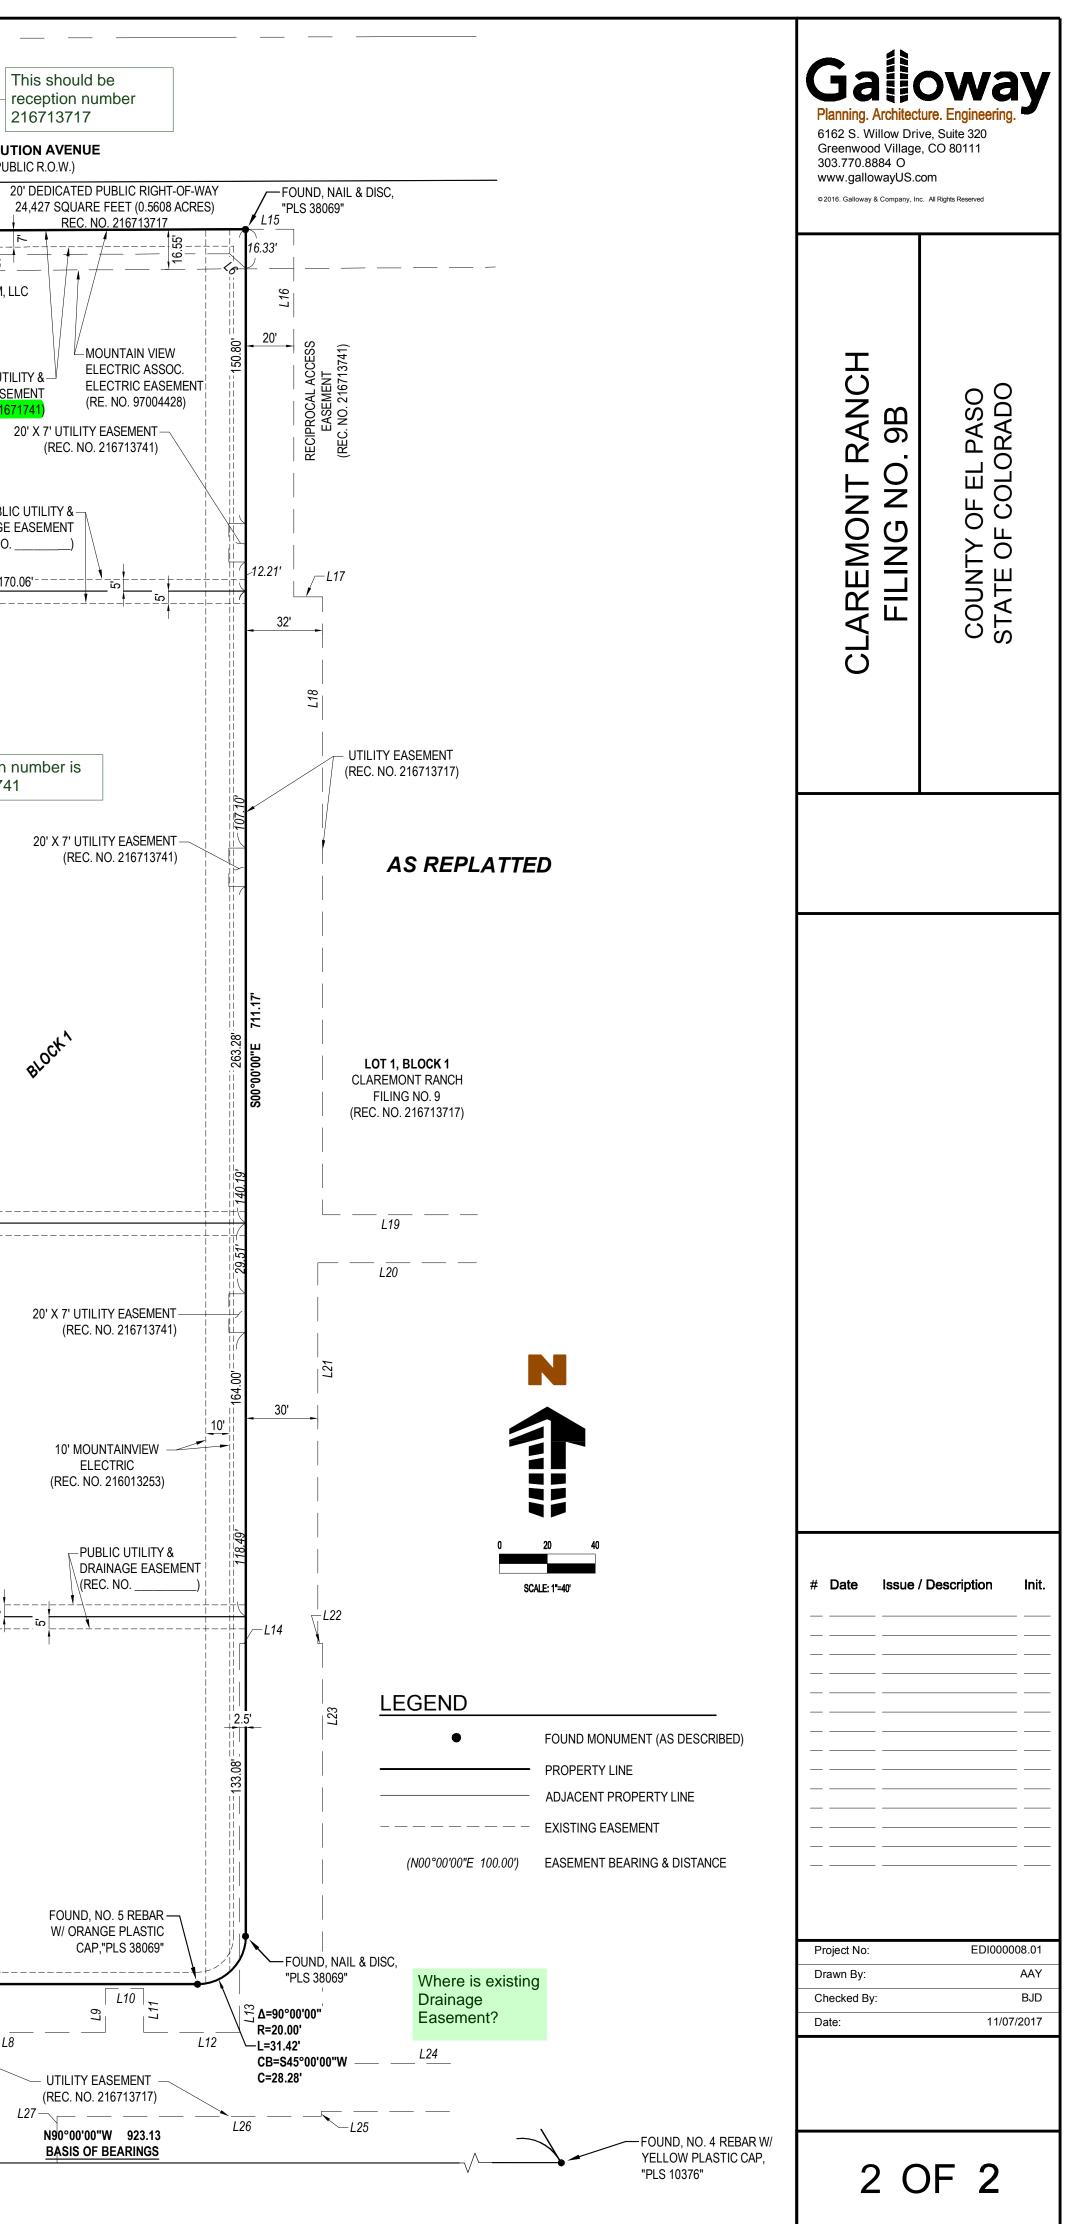

# CLAREMONT RANCH FILING NO. 9B

A REPLAT OF LOTS 1-4, CLAREMONT RANCH FILING NO. 9A IN THE NORTHWEST QUARTER OF SECTION 4, T14S, R66W OF THE 6TH P.M. COUNTY OF EL PASO, STATE OF COLORADO

UTILITY LOCATES FROM A UTILITY CONTRACTOR. THE EXACT LOCATION OF BURIED UTILITIES IS UNCERTAIN. PRIOR TO ANY EXCAVATION THE CONTRACTOR SHOULD CONTACT THE UTILITY NOTIFICATION CENTER. THE SURVEYOR MAKES NO GUARANTEE EITHER EXPRESSED OR IMPLIED THAT THE UNDERGROUND UTILITIES SHOWN COMPRISE ALL SUCH UTILITIES IN THE AREA, EITHER IN SERVICE OR ABANDONED. THE SURVEYOR FURTHER DOES NOT WARRANT THAT THE UNDERGROUND UTILITIES SHOWN ARE IN THE EXACT LOCATION DEPICTED ALTHOUGH THE UTILITIES ARE LOCATED AS ACCURATELY AS POSSIBLE FROM THE INFORMATION AVAILABLE AT THE TIME OF THE SURVEY. THIS SURVEYOR HAS NOT