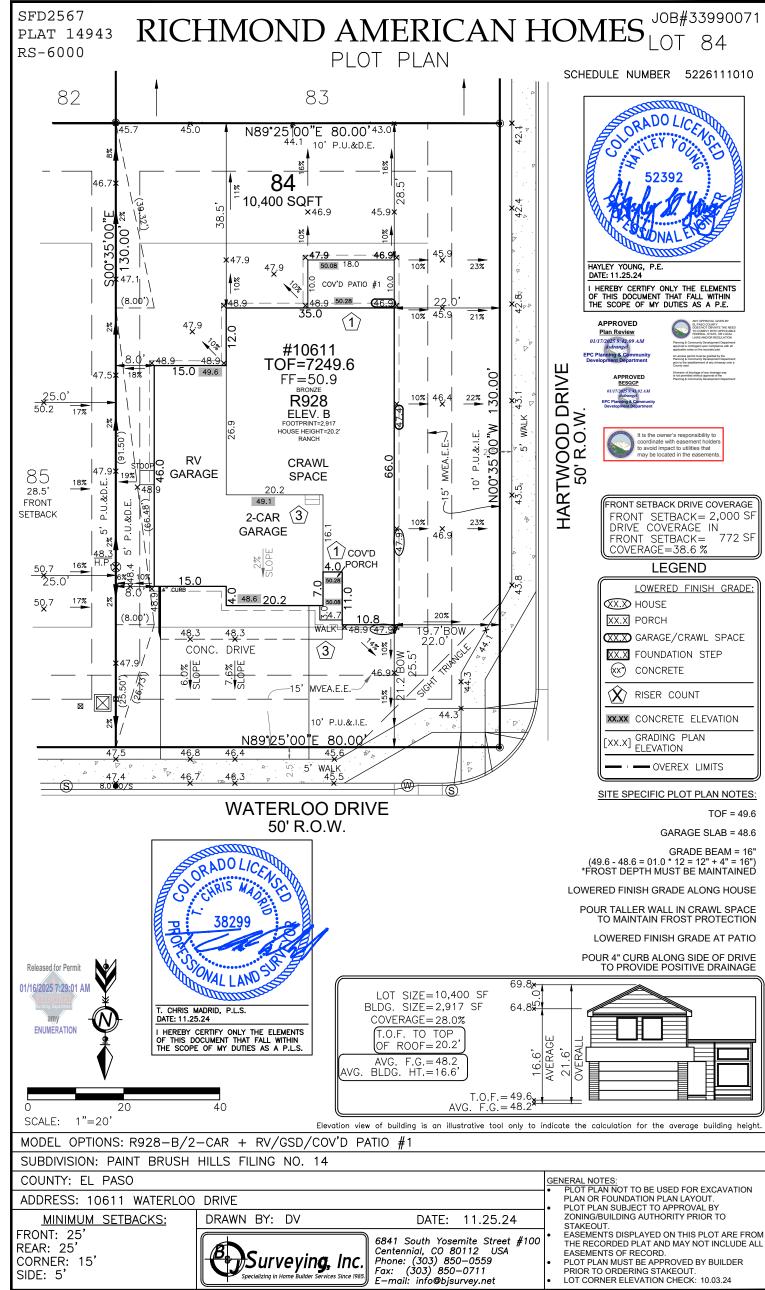

## SITE

2023 PPRBC 2021 IECC Amended

Parcel: 5226111010

**Address: 10611 WATERLOO DR, PEYTON** 

**Description:** 

RESIDENCE

Type of Unit:

Garage 462