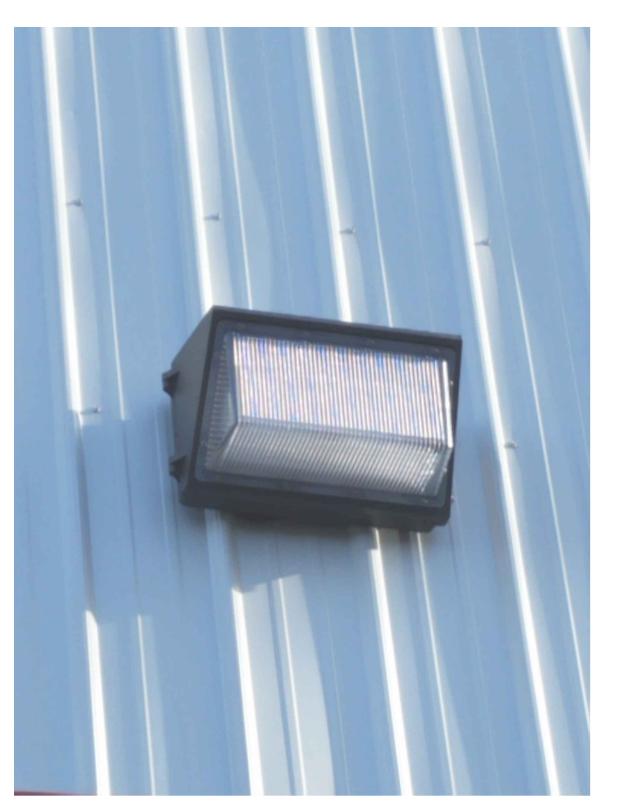

EXISTING AND PROPOSED 200W WALL PACK LIGHTING — DETAIL A

EXISTING AND PROPOSED 200W WALL PACK LIGHTING — DETAIL B

EXISTING 400W LED PARKING LOT LIGHTING ON 20' POLES — DETAIL A

EXISTING 400W PARKING LED LOT LIGHTING — DETAIL B

> DRAWING SCALE: HORIZONTAL: 1" = 30'VERTICAL: N/A

> > **EXISTING** LIGHTING **DETAILS**

PROJECT NO. 20898-01CSCV DRAWING NO.

DT-1

SHEET: 3 OF 11