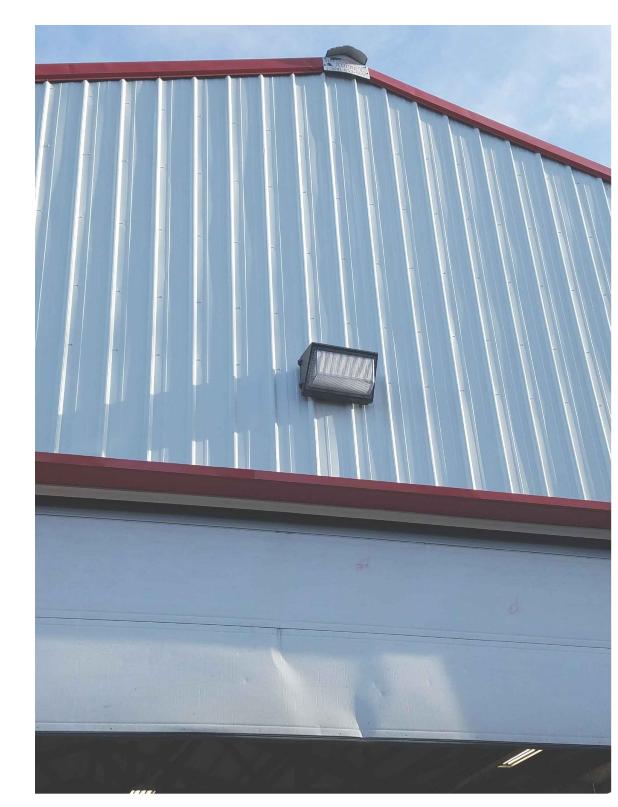

EXISTING AND PROPOSED 200W WALL PACK LIGHTING — DETAIL A

EXISTING AND PROPOSED 200W WALL PACK LIGHTING — DETAIL B

EXISTING 400W LED PARKING LOT LIGHTING ON 20' POLES — DETAIL A

EXISTING 400W PARKING LED LOT LIGHTING — DETAIL B

> DRAWING SCALE: HORIZONTAL: 1" = 30'VERTICAL: N/A

> > **EXISTING** LIGHTING **DETAILS**

PROJECT NO. 20898-01CSCV DRAWING NO.

DT-1

SHEET: 3 OF 11