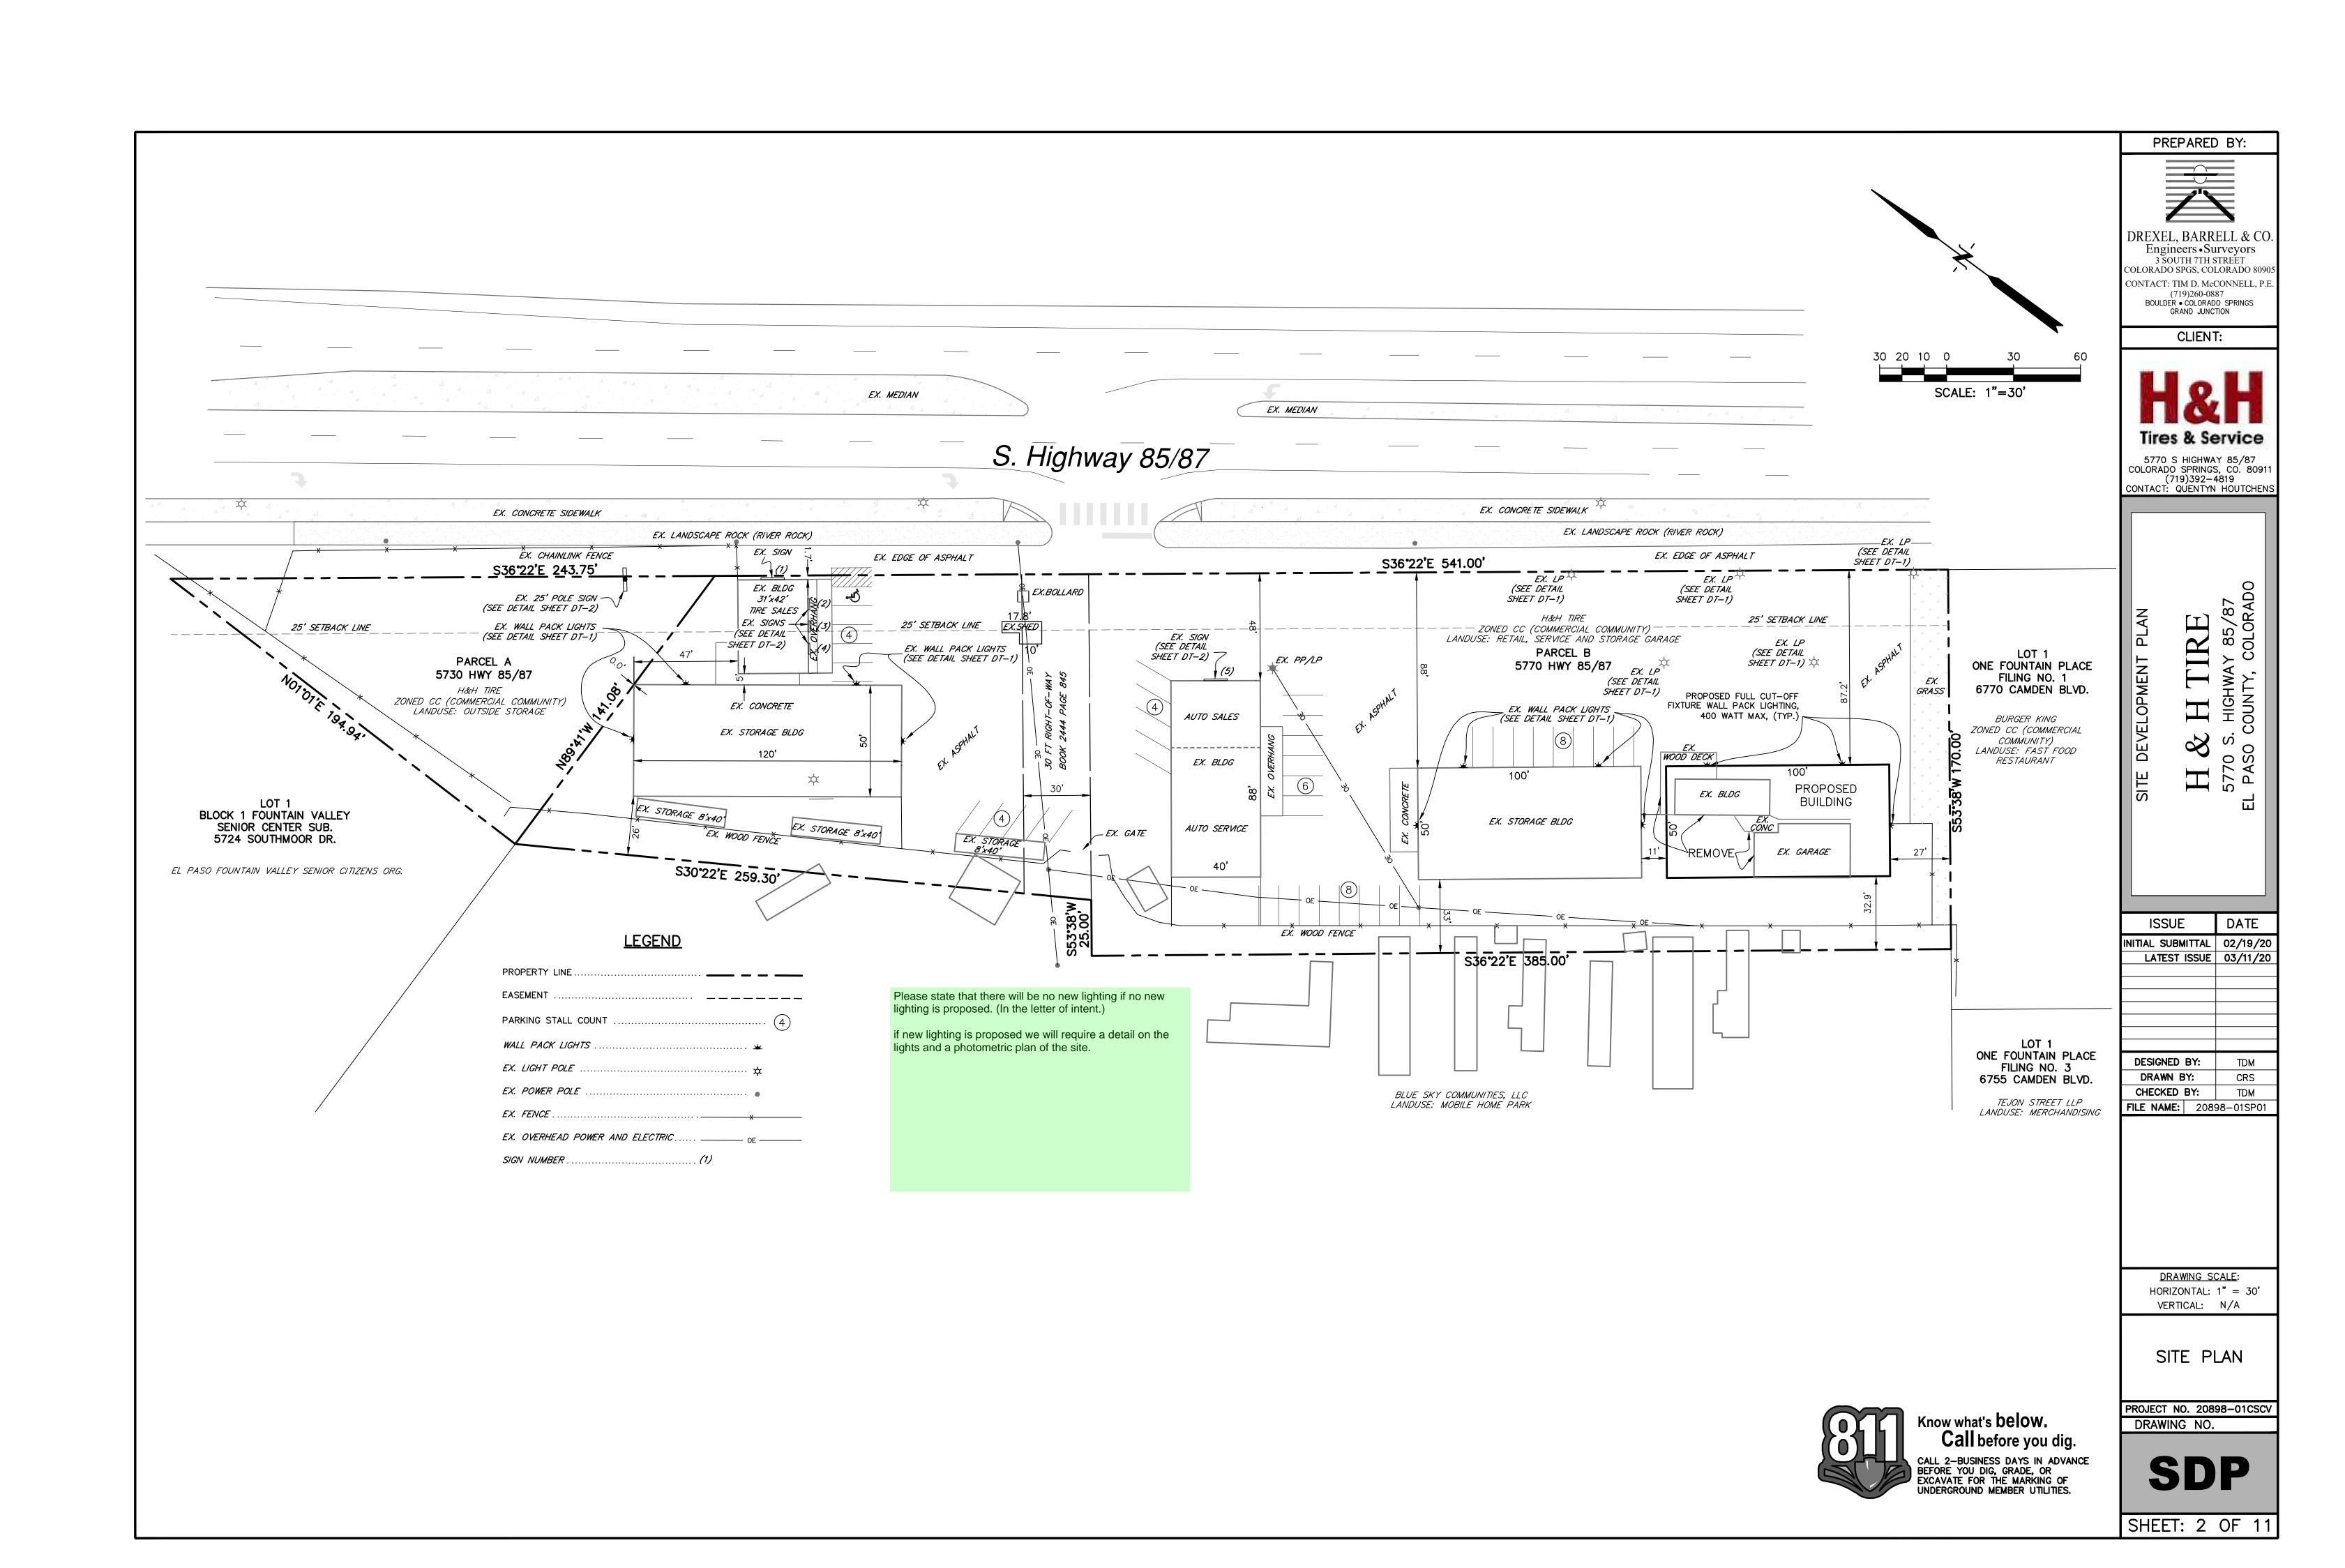

EXISTING AND PROPOSED 200W WALL PACK LIGHTING — DETAIL A

EXISTING AND PROPOSED 200W WALL PACK LIGHTING — DETAIL B

EXISTING 400W LED PARKING LOT LIGHTING ON 20' POLES — DETAIL A

EXISTING 400W PARKING LED LOT LIGHTING — DETAIL B

> DRAWING SCALE: HORIZONTAL: 1" = 30'VERTICAL: N/A

> > **EXISTING** LIGHTING **DETAILS**

PROJECT NO. 20898-01CSCV DRAWING NO.

DT-1

SHEET: 3 OF 11