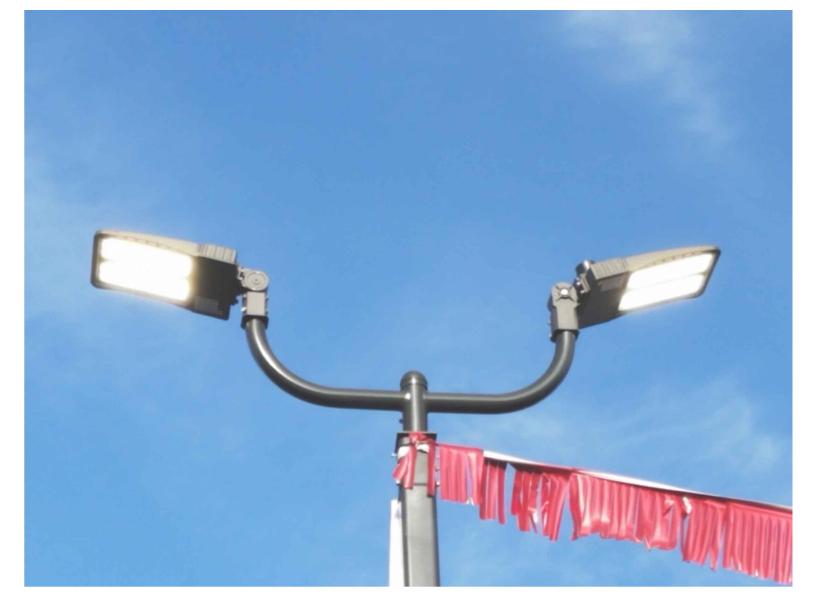

EXISTING AND PROPOSED 200W WALL PACK LIGHTING — DETAIL A

EXISTING AND PROPOSED 200W WALL PACK LIGHTING — DETAIL B

EXISTING 400W LED PARKING LOT LIGHTING ON 20' POLES — DETAIL A

EXISTING 400W PARKING LED LOT LIGHTING — DETAIL B