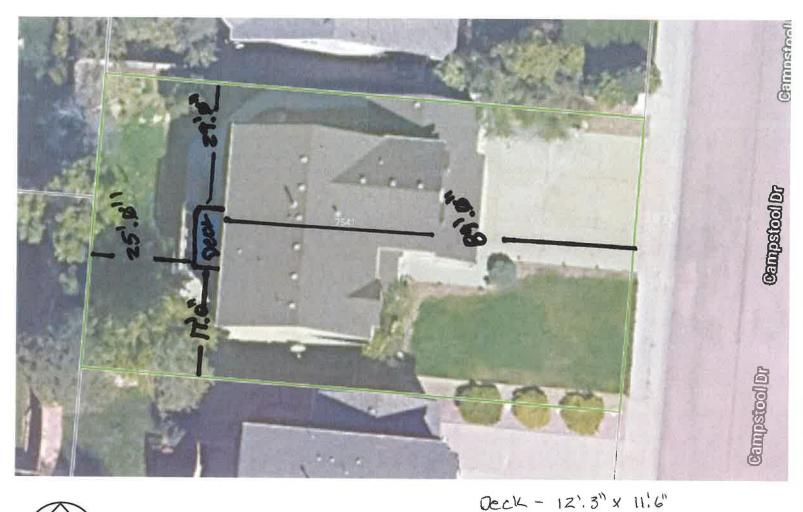

## RESIDENTIAL

**2023 PPRBC** IECC: N/A

Parcel: 5329403013

**Address: 7541 CAMPSTOOL DR, COLORADO SPRINGS** 

Received: 21-Nov-2024 (QUINTONW)

**Description:** 

**Required PPRBD Departments (2)** 

**DECK - NEW** 