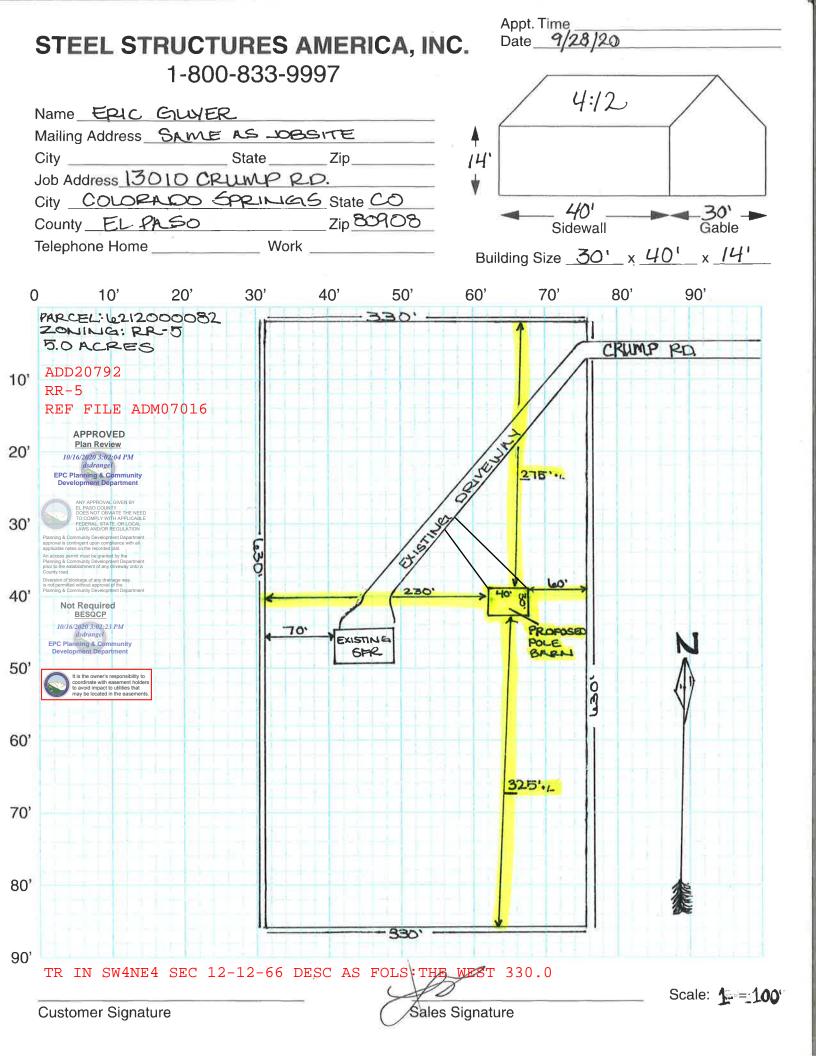

## RESIDENTIAL

**2017 PPRBC** 

Parcel: 6212000082

Address: 13010 CRUMP RD, COLORADO SPRINGS

**Description:** 

**DETACHED ACCESSORY STRUCTURE** 

Contractor: STEEL STRUCTURES AMERICA INC.

Type of Unit: