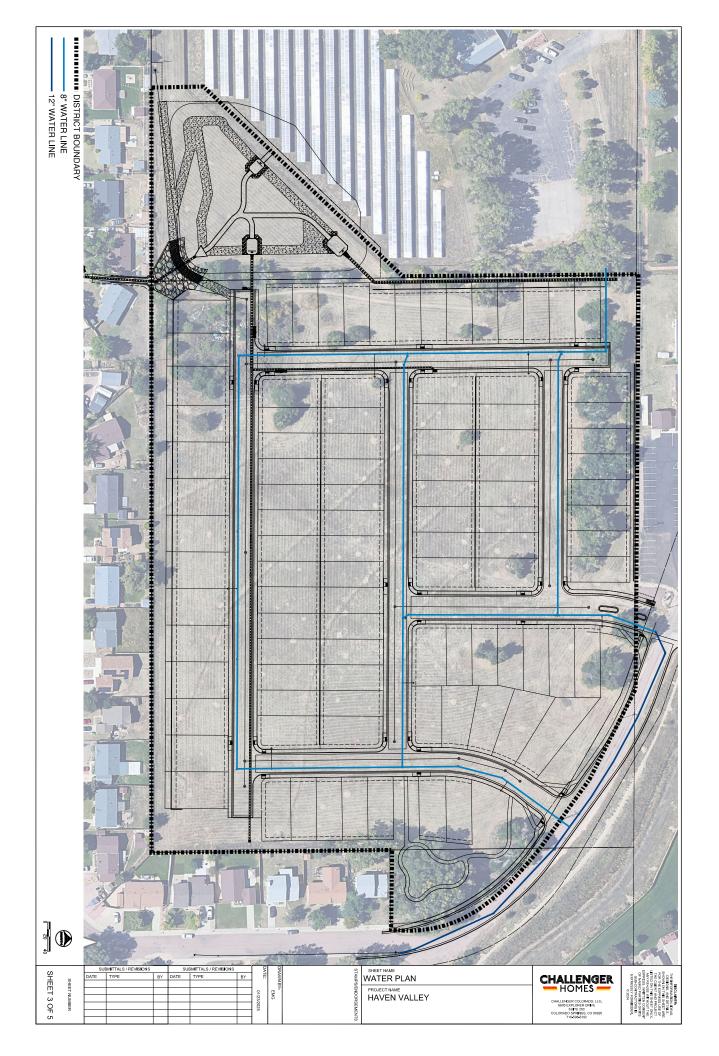

1. <u>Water</u>. The District shall have the power and authority to finance, design, construct, acquire, install, maintain, and provide for potable water and irrigation water facilities and systems, including, but not limited to, water rights, water supply, treatment, storage, transmission, and distribution systems for domestic, irrigation, fire control, and other public purposes, together with all necessary and proper reservoirs, treatment facilities, wells, equipment, and appurtenances incident thereto, which may include, but shall not be limited to, transmission lines, pipes, distribution mains and laterals, storage facilities, and ditches, with all necessary and incidental and appurtenant facilities, land and easements, together with extensions and improvements thereto. The District shall have the

power and authority to contract with other private or governmental entities to provide any or all of the services the District is authorized or empowered to provide. To the extent necessary, the District shall dedicate any necessary improvements to one or more governmental entities that provide service ("Provider Jurisdiction") in accordance with the Provider Jurisdiction's rules and regulations. It is anticipated that the District will construct or cause to be constructed the water infrastructure needed for the Project and will dedicate such infrastructure to Security Water District for operation and maintenance. The Security Water District has provided a letter stating that it is willing to provide water services to the Project.

# Exhibit A-3 Proposed Infrastructure and Amenities Maps