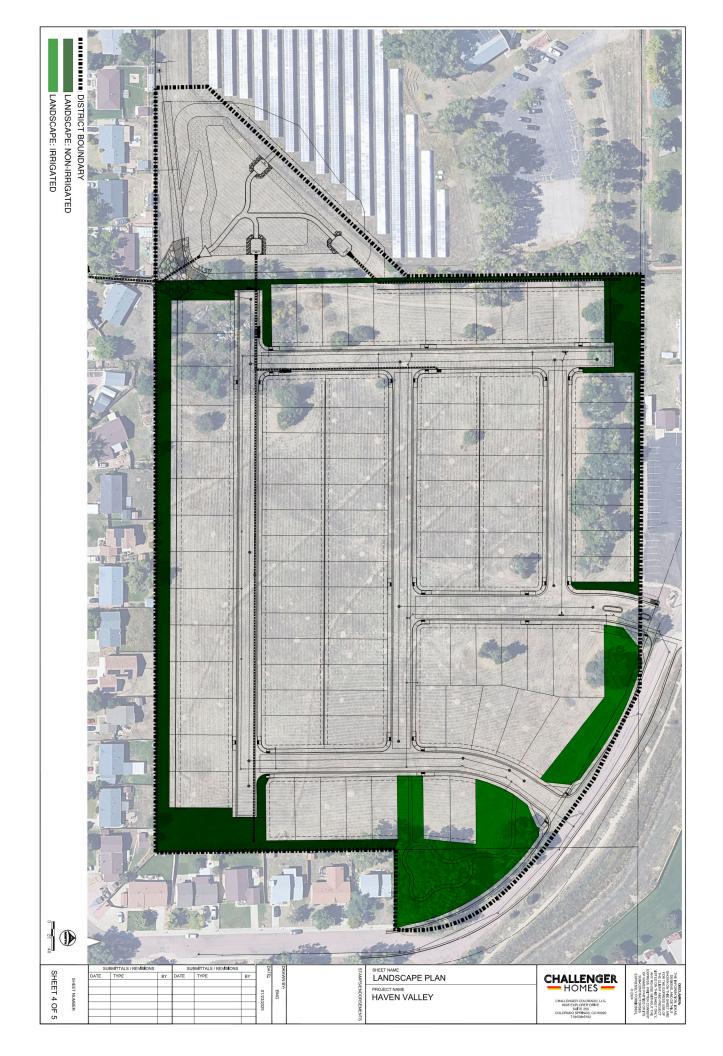

- 2. <u>Sanitation</u>. The District shall have the power and authority to finance, design, construct, acquire, install, maintain, assess tap or other facility fees, and provide for sanitary sewers and to transport wastewater to an appropriate wastewater treatment facility, with all necessary and incidental and appurtenant facilities, land and easements, together with extensions and improvements thereto. To the extent necessary, the District shall dedicate any necessary improvements to one or more governmental entities that provide service ("Provider Jurisdiction") in accordance with the Provider Jurisdiction's rules and regulations. It is anticipated that the District will construct or cause to be constructed the wastewater infrastructure needed for the Project and will dedicate such infrastructure to Security Sanitation District for operation and maintenance. Security Sanitation District has provided a letter stating that it is willing to provide wastewater services to the Project.
- 3. <u>Street Improvements, Transportation and Safety Protection</u>. The District shall have the power and authority to finance, design, construct, acquire, install, maintain, and provide for arterial and collector streets and roadway improvements, including, but not limited to, bridges, curbs, gutters, culverts, storm sewers and drainage facilities, retaining walls and appurtenances, sidewalks, paving, lighting, grading, landscaping, streetscaping, placement of underground utilities, snow removal, tunnels, and other street improvements, and architectural enhancements to any or all of the above, with all necessary and incidental and appurtenant facilities, land and easements, together with extensions and improvements thereto. It is anticipated that the District will dedicate most of the foregoing street improvements, except underground utilities, to the County upon completion and, following acceptance by the County, the County will own, operate, and maintain such street improvements.
- 4. <u>Drainage</u>. The District shall have the power and authority to finance, design, construct, acquire, install, maintain, and provide for flood and surface drainage improvements, including, but not limited to, culverts, dams, retaining walls, access way inlets, detention and retention ponds, paving, roadside swales, curbs and gutters, disposal works and facilities, water quality facilities, land and easements, together with extensions and improvements thereto. To the extent necessary, the District shall dedicate any necessary improvements to one or more governmental entities that provide service ("Provider Jurisdiction") in accordance with the Provider Jurisdiction's rules and regulations. It is anticipated that the District may maintain drainageways, detention and water quality facilities, unless and until the County develops a stormwater maintenance district, division, or other entity. At this time, it is anticipated that only one detention pond will be constructed.
- 5. <u>Parks and Recreation</u>. The District shall have the power and authority to finance, design, construct, acquire, install, maintain, and provide for public park and public recreation centers and other recreation facilities, services, or programs, including, but not limited to, grading,

soil preparation, landscaping, sprinkler systems, fencing, pavilions, playgrounds, playing fields athletic center, community convention center, open space, bike trails, pedestrian trails, pedestrian bridges, picnic areas, common area landscaping, streetscaping, storage buildings and facilities, weed control, paving, decorative paving, outdoor functional and decorative lighting, community events, and other services, programs, and facilities, with all necessary and incidental and appurtenant facilities, land and easements, together with all extensions and improvements thereto. To the extent necessary, the District shall dedicate any necessary improvements to one or more governmental entities that provide service ("Provider Jurisdiction") in accordance with the Provider Jurisdiction's rules and regulations. It is anticipated that the District will own, operate, and maintain the park and recreation improvements and facilities if not otherwise dedicated to another appropriate entity. It is anticipated that there will be approximately 1.4 acres of open space.

# Exhibit A-3 Proposed Infrastructure and Amenities Maps