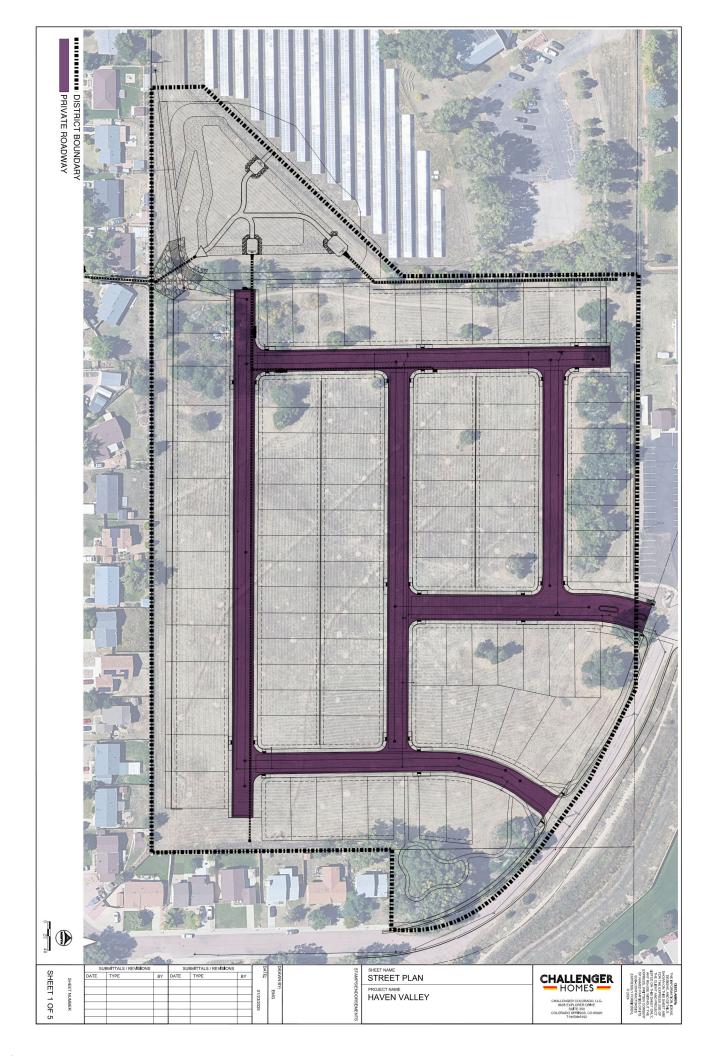

# Exhibit A-3 Proposed Infrastructure and Amenities Maps

#### D. Specific Purposes -Facilities and Services.

The District is authorized to provide the following facilities and services, both within and without the boundaries of the District as may be necessary:

- 2. <u>Sanitation</u>. The District shall have the power and authority to finance, design, construct, acquire, install, maintain, assess tap or other facility fees, and provide for sanitary sewers and to transport wastewater to an appropriate wastewater treatment facility, with all necessary and incidental and appurtenant facilities, land and easements, together with extensions and improvements thereto. To the extent necessary, the District shall dedicate any necessary improvements to one or more governmental entities that provide service ("Provider Jurisdiction") in accordance with the Provider Jurisdiction's rules and regulations. It is anticipated that the District will construct or cause to be constructed the wastewater infrastructure needed for the Project and will dedicate such infrastructure to Security Sanitation District for operation and maintenance. Security Sanitation District has provided a letter stating that it is willing to provide wastewater services to the Project.
- 3. <u>Street Improvements, Transportation and Safety Protection</u>. The District shall have the power and authority to finance, design, construct, acquire, install, maintain, and provide for arterial and collector streets and roadway improvements, including, but not limited to, bridges, curbs, gutters, culverts, storm sewers and drainage facilities, retaining walls and appurtenances, sidewalks, paving, lighting, grading, landscaping, streetscaping, placement of underground utilities, snow removal, tunnels, and other street improvements, and architectural enhancements to any or all of the above, with all necessary and incidental and appurtenant facilities, land and easements, together with extensions and improvements thereto. It is anticipated that the District will dedicate most of the foregoing street improvements, except underground utilities, to the County upon completion and, following acceptance by the County, the County will own, operate, and maintain such street improvements.
- 4. <u>Drainage</u>. The District shall have the power and authority to finance, design, construct, acquire, install, maintain, and provide for flood and surface drainage improvements, including, but not limited to, culverts, dams, retaining walls, access way inlets, detention and retention ponds, paving, roadside swales, curbs and gutters, disposal works and facilities, water quality facilities, land and easements, together with extensions and improvements thereto. To the extent necessary, the District shall dedicate any necessary improvements to one or more governmental entities that provide service ("Provider Jurisdiction") in accordance with the Provider Jurisdiction's rules and regulations. It is anticipated that the District may maintain drainageways, detention and water quality facilities, unless and until the County develops a stormwater maintenance district, division, or other entity. At this time, it is anticipated that only one detention pond will be constructed.
- 5. <u>Parks and Recreation</u>. The District shall have the power and authority to finance, design, construct, acquire, install, maintain, and provide for public park and public recreation centers and other recreation facilities, services, or programs, including, but not limited to, grading,