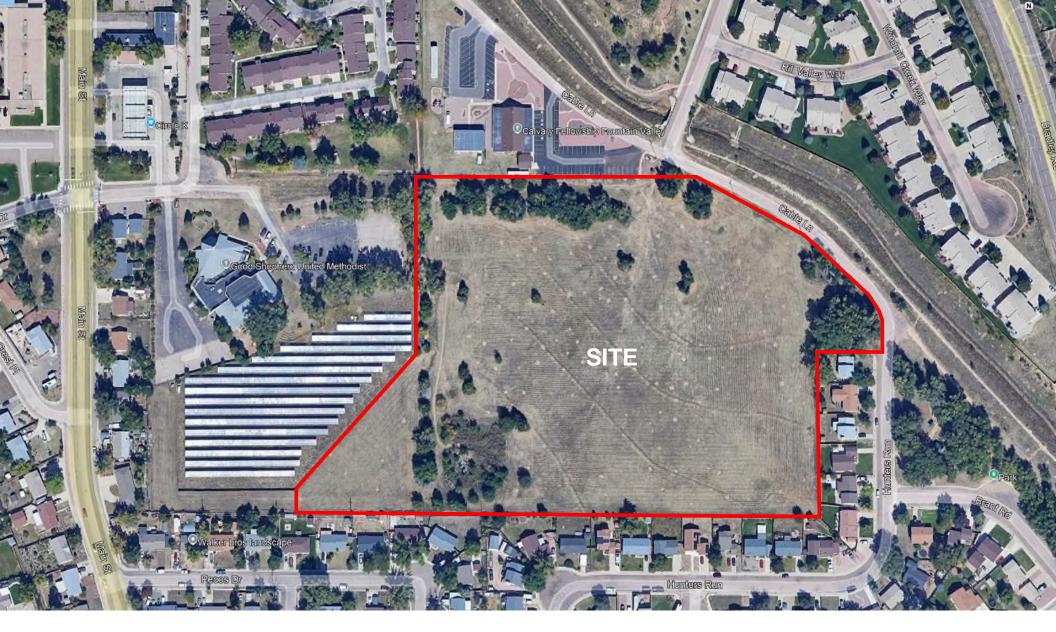

# Exhibit A-2 Initial District Boundary Map

which is a portion of Schedule Number 6512200011)

Developer: Challenger Homes

Description of Development: The boundaries of the proposed District consists of

approximately 11.767 acres of land generally located south of Bradley Road and southeast of the intersection of Main Street and Cable Lane in El Paso County. The development within the boundaries of the District is anticipated to consist of approximately 98 single-family homes with a value of \$448,000, in year 2024 dollars. See financial plan provided as

#### A. Overall Purpose and Intent.

The District will be created pursuant to the Special District Act. The District is an independent unit of local government, separate and distinct from the County, and, except as may otherwise be provided for by State or local law or this Service Plan, its activities are subject to review by the County only insofar as they may deviate in a material matter from the requirements of the Service Plan. The District will consist of approximately 11.767 acres. It is intended that the District, in its discretion, will provide a part or all of various Public Improvements necessary and appropriate for the development of a project within the unincorporated County to be known as "Haven Valley" (the "Project"). The Public Improvements will be constructed for the use and benefit of all anticipated inhabitants, property owners and taxpayers of the District. The primary purpose of the District will be to finance the construction of these Public Improvements. Additional major purposes may include operating and maintaining Public Improvements not otherwise dedicated to another entity.