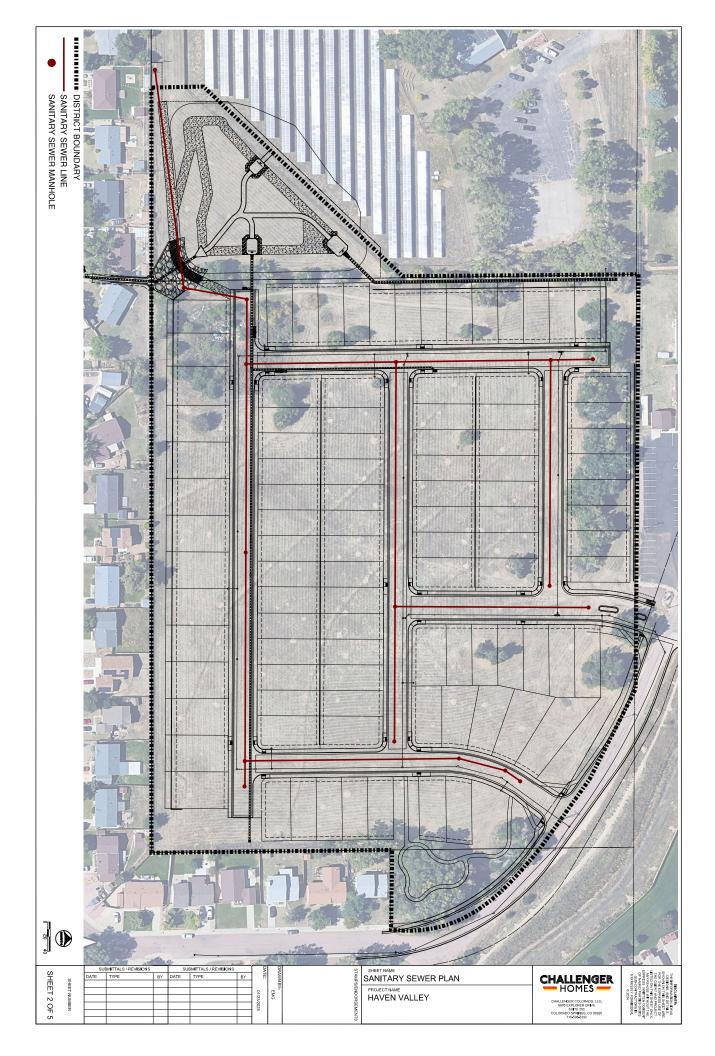

# Exhibit A-3 Proposed Infrastructure and Amenities Maps

- 2. <u>Sanitation</u>. The District shall have the power and authority to finance, design, construct, acquire, install, maintain, assess tap or other facility fees, and provide for sanitary sewers and to transport wastewater to an appropriate wastewater treatment facility, with all necessary and incidental and appurtenant facilities, land and easements, together with extensions and improvements thereto. To the extent necessary, the District shall dedicate any necessary improvements to one or more governmental entities that provide service ("Provider Jurisdiction") in accordance with the Provider Jurisdiction's rules and regulations. It is anticipated that the District will construct or cause to be constructed the wastewater infrastructure needed for the Project and will dedicate such infrastructure to Security Sanitation District for operation and maintenance. Security Sanitation District has provided a letter stating that it is willing to provide wastewater services to the Project.
- 3. <u>Street Improvements, Transportation and Safety Protection</u>. The District shall have the power and authority to finance, design, construct, acquire, install, maintain, and provide for arterial and collector streets and roadway improvements, including, but not limited to, bridges, curbs, gutters, culverts, storm sewers and drainage facilities, retaining walls and appurtenances, sidewalks, paving, lighting, grading, landscaping, streetscaping, placement of underground utilities, snow removal, tunnels, and other street improvements, and architectural enhancements to any or all of the above, with all necessary and incidental and appurtenant facilities, land and easements, together with extensions and improvements thereto. It is anticipated that the District will dedicate most of the foregoing street improvements, except underground utilities, to the County upon completion and, following acceptance by the County, the County will own, operate, and maintain such street improvements.
- 4. <u>Drainage</u>. The District shall have the power and authority to finance, design, construct, acquire, install, maintain, and provide for flood and surface drainage improvements, including, but not limited to, culverts, dams, retaining walls, access way inlets, detention and retention ponds, paving, roadside swales, curbs and gutters, disposal works and facilities, water quality facilities, land and easements, together with extensions and improvements thereto. To the extent necessary, the District shall dedicate any necessary improvements to one or more governmental entities that provide service ("Provider Jurisdiction") in accordance with the Provider Jurisdiction's rules and regulations. It is anticipated that the District may maintain drainageways, detention and water quality facilities, unless and until the County develops a stormwater maintenance district, division, or other entity. At this time, it is anticipated that only one detention pond will be constructed.
- 5. <u>Parks and Recreation</u>. The District shall have the power and authority to finance, design, construct, acquire, install, maintain, and provide for public park and public recreation centers and other recreation facilities, services, or programs, including, but not limited to, grading,