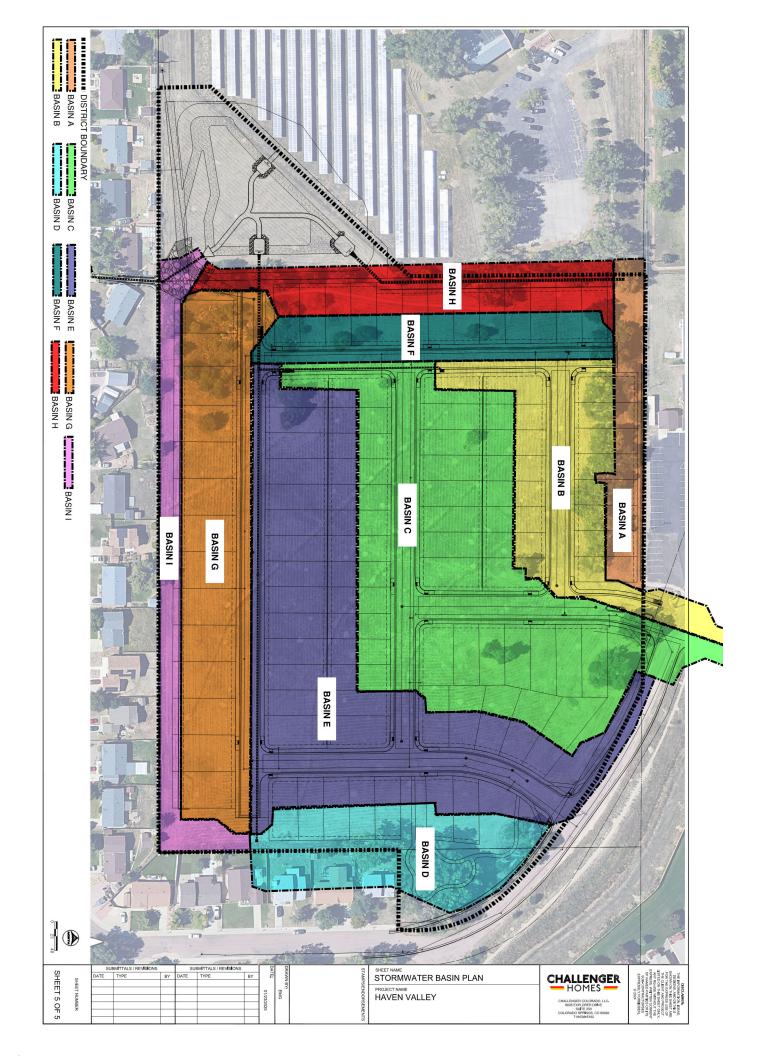

- 2. <u>Sanitation</u>. The District shall have the power and authority to finance, design, construct, acquire, install, maintain, assess tap or other facility fees, and provide for sanitary sewers and to transport wastewater to an appropriate wastewater treatment facility, with all necessary and incidental and appurtenant facilities, land and easements, together with extensions and improvements thereto. To the extent necessary, the District shall dedicate any necessary improvements to one or more governmental entities that provide service ("Provider Jurisdiction") in accordance with the Provider Jurisdiction's rules and regulations. It is anticipated that the District will construct or cause to be constructed the wastewater infrastructure needed for the Project and will dedicate such infrastructure to Security Sanitation District for operation and maintenance. Security Sanitation District has provided a letter stating that it is willing to provide wastewater services to the Project.
- 3. <u>Street Improvements, Transportation and Safety Protection</u>. The District shall have the power and authority to finance, design, construct, acquire, install, maintain, and provide for arterial and collector streets and roadway improvements, including, but not limited to, bridges, curbs, gutters, culverts, storm sewers and drainage facilities, retaining walls and appurtenances, sidewalks, paving, lighting, grading, landscaping, streetscaping, placement of underground utilities, snow removal, tunnels, and other street improvements, and architectural enhancements to any or all of the above, with all necessary and incidental and appurtenant facilities, land and easements, together with extensions and improvements thereto. It is anticipated that the District will dedicate most of the foregoing street improvements, except underground utilities, to the County upon completion and, following acceptance by the County, the County will own, operate, and maintain such street improvements.
- 4. <u>Drainage</u>. The District shall have the power and authority to finance, design, construct, acquire, install, maintain, and provide for flood and surface drainage improvements, including, but not limited to, culverts, dams, retaining walls, access way inlets, detention and retention ponds, paving, roadside swales, curbs and gutters, disposal works and facilities, water quality facilities, land and easements, together with extensions and improvements thereto. To the extent necessary, the District shall dedicate any necessary improvements to one or more governmental entities that provide service ("Provider Jurisdiction") in accordance with the Provider Jurisdiction's rules and regulations. It is anticipated that the District may maintain drainageways, detention and water quality facilities, unless and until the County develops a stormwater maintenance district, division, or other entity. At this time, it is anticipated that only one detention pond will be constructed.
- 5. <u>Parks and Recreation</u>. The District shall have the power and authority to finance, design, construct, acquire, install, maintain, and provide for public park and public recreation centers and other recreation facilities, services, or programs, including, but not limited to, grading,

# Exhibit A-3 Proposed Infrastructure and Amenities Maps