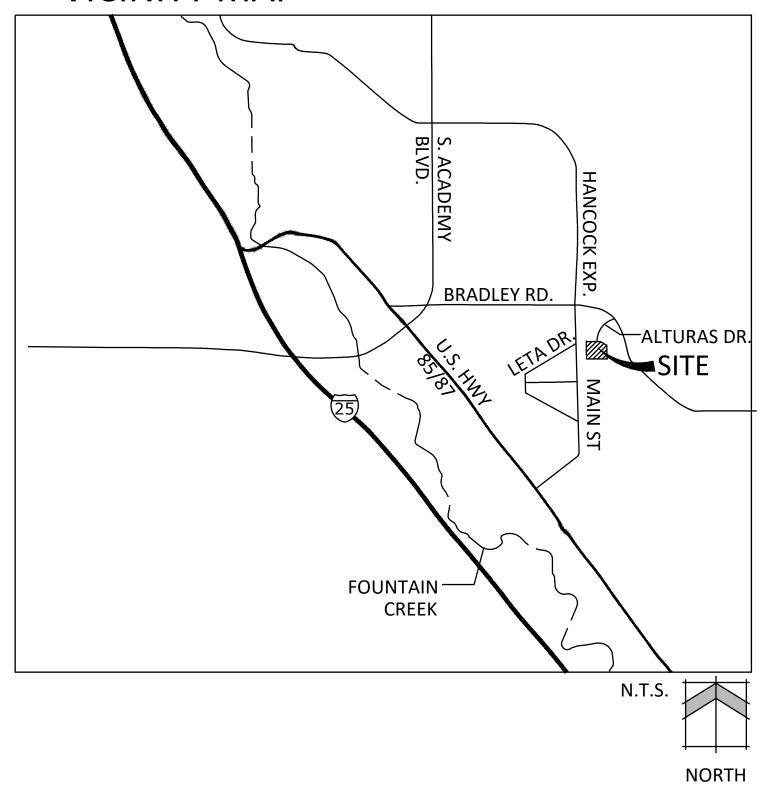

# Exhibit A-1 Vicinity Map

# **VICINITY MAP**

which is a portion of Schedule Number 6512200011)

Developer: Challenger Homes

Description of Development: The boundaries of the proposed District consists of

approximately 11.767 acres of land generally located south of Bradley Road and southeast of the intersection of Main Street and Cable Lane in El Paso County. The development within the boundaries of the District is anticipated to consist of approximately 98 single-family homes with a value of \$448,000, in year 2024 dollars. See financial plan provided as

#### A. Overall Purpose and Intent.

The District will be created pursuant to the Special District Act. The District is an independent unit of local government, separate and distinct from the County, and, except as may otherwise be provided for by State or local law or this Service Plan, its activities are subject to review by the County only insofar as they may deviate in a material matter from the requirements of the Service Plan. The District will consist of approximately 11.767 acres. It is intended that the District, in its discretion, will provide a part or all of various Public Improvements necessary and appropriate for the development of a project within the unincorporated County to be known as "Haven Valley" (the "Project"). The Public Improvements will be constructed for the use and benefit of all anticipated inhabitants, property owners and taxpayers of the District. The primary purpose of the District will be to finance the construction of these Public Improvements. Additional major purposes may include operating and maintaining Public Improvements not otherwise dedicated to another entity.