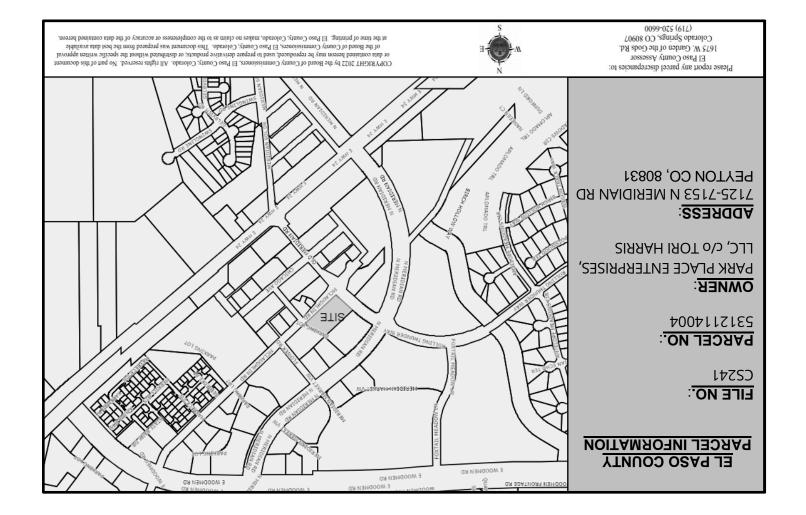

PCD File No.: CS241, 7125 N Meridian - Rezone from CR to CS

**Project Description:** A request for a Map Amendment (Rezoning) for 2.13 acres from CR (Commercial Regional) to CS (Commercial Service) for a single platted parcel, Lot 5 Meridian Crossing Filing No 1. For more information, see the applicant's Letter of Intent within the EDARP project file (link below).

#### **Property Owner:**

Park Place Enterprises, LLC 15 Mirada Road Colorado Springs, CO 80906 Wtbharris4@icloud.com

## Representative:

Galloway & Company, Inc 5500 Greenwood Plaza Blvd. Ste 200 Greenwood Village, CO 80111 brianhoran@gallowayus.com (303) 770-8884

Tax ID/Parcel No.: 5312114004

Location of Project: 7125-7153 N. Meridian Rd - Peyton, CO 80831