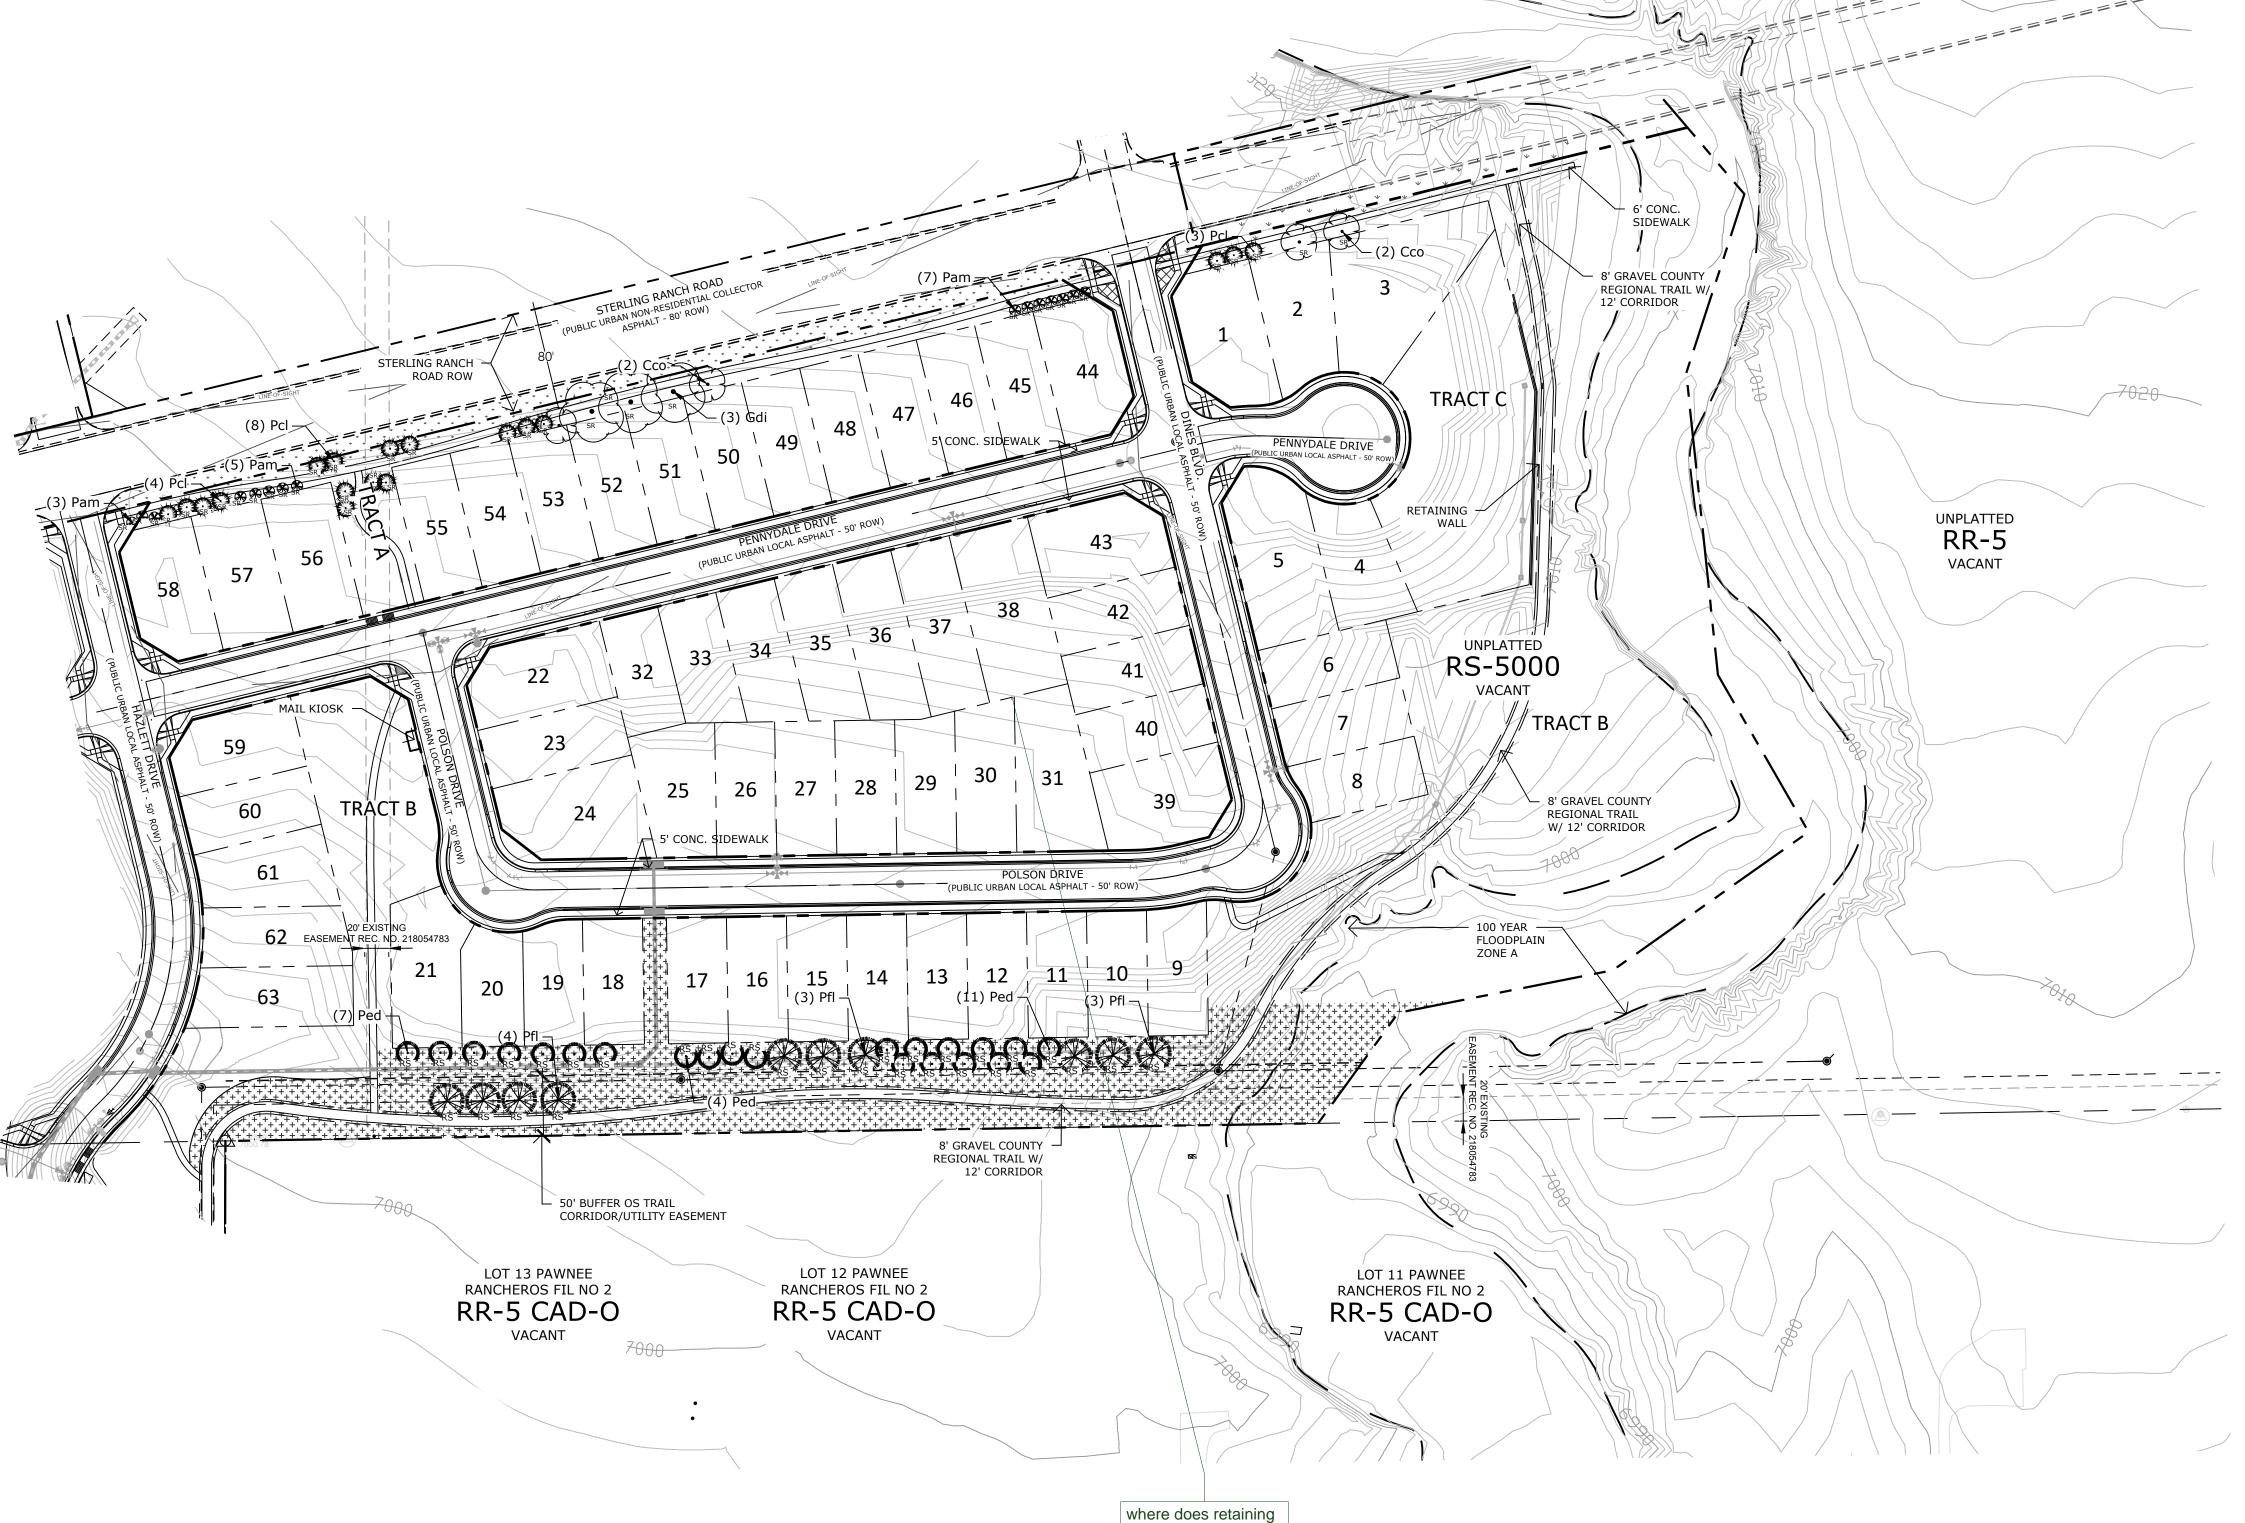

# STERLING RANCH FILING 3 LANDSCAPE PLAN

A PORTION OF THE SOUTHWEST QUARTER OF SECTION 33, TOWNSHIP 12 SOUTH, RANGE 65 WEST, THE NORTHWEST QUARTER OF THE NORTHWEST QUARTER OF SECTION 4, AND THE NORTHEAST QUARTER OF THE NORTHEAST QUARTER OF SECTION 5, ALL IN TOWNSHIP 13 SOUTH, RANGE 65 WEST, ALL OF THE 6TH PRINCIPAL MERIDIAN, COUNTY OF EL PASO, STATE OF COLORADO

### PLANT SCHEDULE

| 1. | ALL PRESERVATION AREAS CONTAINING VEGETATION DESIGNATED TO BE PRESERVED, SHALL BE FENCED |
|----|------------------------------------------------------------------------------------------|
|    | OFF DURING CONSTRUCTION TO MINIMIZE DISTURBANCE IN THESE AREAS. ALL FENCING SHALL BE     |
|    | INSTALLED AROUND PRESERVED VEGETATION PRIOR TO ANY GRADING ON THE PROPERTY. A 4-FOOT,    |
|    | ORANGE, CONSTRUCTION SAFETY FENCE SHALL BE USED IN THIS APPLICATION.                     |
| _  |                                                                                          |

2. SOIL AMENDMENT - INCORPORATE 3 CUBIC YARDS/1000 S.F. AREA OF CLASS 2 A1 ORGANICS PREMIUM ORGANIC COMPOST ON TALL FESCUE SOD AREAS. INCORPORATE 2 CUBIC YARDS/1000 S.F. AREA OF CLASS 3 COMPOSTED COW MANURE (AGED 1 YEAR) ORGANIC COMPOST TO ALL SEED AREAS. AMENDMENTS MAY CHANGE TO BE BASED ON SOIL ANALYSIS OF FINAL INFILL.

- 4. CONTRACTOR TO UTILIZE STOCKPILED TOPSOIL FROM GRADING OPERATION AS AVAILABLE. TILL INTO TOP
- 5. CONTRACTOR TO APPLY EROSION CONTROL BLANKET TO ALL AREAS WITH 3:1 SLOPES.
- 6. ALL SOD SHALL BE TALL FESCUE BLEND.

3. FOR GRADES REFER TO CIVIL ENGINEERING DRAWINGS.

LANDSCAPE NOTES

- 7. NO SOD SHALL BE PLANTED ON SLOPES IN EXCESS OF 6:1 GRADIENT.
- 8. FOR ALL SEED AREAS REFER TO SEED MIXES SPECIFIED ON THIS SHEET.
- 9. ALL NATIVE SEED AREAS SHALL HAVE A TEMPORARY ABOVE-GROUND SPRAY IRRIGATION SYSTEM UTILIZED UNTIL SEED IS ESTABLISHED, AND ALL TREES AND SHRUBS WITHIN NATIVE SEED AREAS SHALL HAVE A PERMANENT DRIP IRRIGATION SYSTEM.
- 10. A FULLY AUTOMATED SPRINKLER IRRIGATION SYSTEM WILL DRIP IRRIGATE ALL TREE, SHRUB, AND GROUND COVER PLANTINGS, AND SPRAY ALL TALL FESCUE SOD AND LOW ALTERNATIVE TURF AREAS. AN IRRIGATION PLAN WILL BE PREPARED AT A LATER DATE AND WILL INCLUDE AN IRRIGATION SCHEDULE THAT NOTES APPLICATION RATES BASED ON TURF TYPE, RATES FOR NEWLY INSTALLED PLANTS VS. ESTABLISHED PLANTS, AND GENERAL RECOMMENDATIONS REGARDING SEASONAL ADJUSTMENTS. 11. NO TREES AND NO PLANTS OVER 2 FEET TALL SHALL BE INSTALLED WITHIN 5 FEET OF ANY FIRE HYDRANTS.
- 12. ALL PLANTS TO RECEIVE 3 INCH DEPTH OF GORILLA HAIR SHREDDED CEDAR WOOD MULCH UNLESS
- OTHERWISE SPECIFIED. FOLLOW PLANTING DETAILS FOR MULCH RING DIMENSIONS WITHIN ROCK, SOD, OR SEED AREAS.
- 13. COBBLE: 2-3" CRIPPLE CREEK ORE, AT 3-4" DEPTH, AT ALL INTERSECTION CORNERS BETWEEN HANDICAP RAMPS. INSTALL GEOTEXTILE FABRIC UNDER ALL COBBLE AREAS.
- 14. GRAVEL ROCK: 3/4" CIMARRON GRANITE, AT 3-4" DEPTH. INSTALL GEOTEXTILE FABRIC UNDER ALL ROCK AREAS.
- 15. ALL SHRUB BEDS TO BE ENCLOSED BY SOLID STEEL EDGING, AS A SEPARATOR FROM SOD, SEED, AND ALTERNATIVE TURF. SEPARATION BETWEEN SOD AND SEED, AND BETWEEN ALTERNATIVE TURF AND SEED SHALL BE A MOWED STRIP, WITHOUT STEEL EDGING.
- 16. SCHEDULE PLANTS SIZES IN TABLE ARE SUGGESTED. PLANTS TO BE CONSIDERED FOR FULFILLING COUNTY LANDSCAPE REQUIREMENTS SHALL HAVE A MINIMUM CALIPER SIZE (MEASURED SIX INCHES ABOVE GROUND) FOR DECIDUOUS SHADE TREES SHALL BE 1-1/2 INCHES AND FOR DECIDUOUS ORNAMENTAL TREES 1 INCH. EVERGREEN TREES SHALL BE A MINIMUM OF 6 FEET IN HEIGHT ABOVE GROUND. SHRUBS SHALL BE A MINIMUM OF 5 GALLON SIZE.
- 17. ALL PLANTS SHOWN IN PRELIMINARY LANDSCAPE PLAN ARE FULFILLING A COUNTY LANDSCAPE REQUIREMENT. ADDITIONAL AND INTERIOR PLANTING WILL BE SHOWN IN FINAL LANDSCAPE PLAN.
- 18. ANY FIELD CHANGES OR DEVIATIONS TO THESE PLANS WITHOUT PRIOR COUNTY APPROVAL OF AN AMENDED SITE DEVELOPMENT PLAN MAY RESULT IN A DELAY OF FINAL APPROVAL AND ISSUANCE OF A CERTIFICATE OF OCCUPANCY.
- 19. THESE PLANS ARE FOR COUNTY APPROVALS ONLY AND ARE NOT TO BE UTILIZED FOR CONSTRUCTION.

| DECIDUOUS TREES                                                                                                                                                                                                                                                                                                                                                                                                                                                                                                                                                                                                                                                                                                                                                                                                                                                                                                                                                                                                                                                                                                                                                                                                                                                                                                                                                                                                                                                                                                                                                                                                                                                                                                                                                                                                                                                                                                                                                                                                                                                                                                                | CODE | <u>QTY</u> | BOTANICAL / COMMON NAME                   | <u>HEIGHT</u> | WIDTH | SIZE    | COND | <u>KEY</u> |
|--------------------------------------------------------------------------------------------------------------------------------------------------------------------------------------------------------------------------------------------------------------------------------------------------------------------------------------------------------------------------------------------------------------------------------------------------------------------------------------------------------------------------------------------------------------------------------------------------------------------------------------------------------------------------------------------------------------------------------------------------------------------------------------------------------------------------------------------------------------------------------------------------------------------------------------------------------------------------------------------------------------------------------------------------------------------------------------------------------------------------------------------------------------------------------------------------------------------------------------------------------------------------------------------------------------------------------------------------------------------------------------------------------------------------------------------------------------------------------------------------------------------------------------------------------------------------------------------------------------------------------------------------------------------------------------------------------------------------------------------------------------------------------------------------------------------------------------------------------------------------------------------------------------------------------------------------------------------------------------------------------------------------------------------------------------------------------------------------------------------------------|------|------------|-------------------------------------------|---------------|-------|---------|------|------------|
|                                                                                                                                                                                                                                                                                                                                                                                                                                                                                                                                                                                                                                                                                                                                                                                                                                                                                                                                                                                                                                                                                                                                                                                                                                                                                                                                                                                                                                                                                                                                                                                                                                                                                                                                                                                                                                                                                                                                                                                                                                                                                                                                | Cco  | 4          | Corylus colurna / Turkish Filbert         | 45`           | 30`   | 3" Cal. | B&B  | Xeric      |
| (•)                                                                                                                                                                                                                                                                                                                                                                                                                                                                                                                                                                                                                                                                                                                                                                                                                                                                                                                                                                                                                                                                                                                                                                                                                                                                                                                                                                                                                                                                                                                                                                                                                                                                                                                                                                                                                                                                                                                                                                                                                                                                                                                            | Gdi  | 3          | Gymnocladus dioica / Kentucky Coffee Tree | 60`           | 50`   | 3" Cal. | B&B  | NonX       |
| EVERGREEN TREES                                                                                                                                                                                                                                                                                                                                                                                                                                                                                                                                                                                                                                                                                                                                                                                                                                                                                                                                                                                                                                                                                                                                                                                                                                                                                                                                                                                                                                                                                                                                                                                                                                                                                                                                                                                                                                                                                                                                                                                                                                                                                                                | CODE | <u>QTY</u> | BOTANICAL / COMMON NAME                   | <u>HEIGHT</u> | WIDTH | SIZE    | COND | <u>KEY</u> |
| STANDARY STA | Pcl  | 18         | Pinus contorta latifolia / Lodgepole Pine | 70`           | 15`   | 8` HT   | B&B  | NonX       |
|                                                                                                                                                                                                                                                                                                                                                                                                                                                                                                                                                                                                                                                                                                                                                                                                                                                                                                                                                                                                                                                                                                                                                                                                                                                                                                                                                                                                                                                                                                                                                                                                                                                                                                                                                                                                                                                                                                                                                                                                                                                                                                                                | Ped  | 22         | Pinus edulis / Pinon Pine                 | 30`           | 20`   | 6`HT    | B&B  | Xeric      |
|                                                                                                                                                                                                                                                                                                                                                                                                                                                                                                                                                                                                                                                                                                                                                                                                                                                                                                                                                                                                                                                                                                                                                                                                                                                                                                                                                                                                                                                                                                                                                                                                                                                                                                                                                                                                                                                                                                                                                                                                                                                                                                                                | Pfl  | 10         | Pinus flexilis / Limber Pine              | 50`           | 30`   | 6` HT   | B&B  | Xeric      |
| ORNAMENTAL TREE                                                                                                                                                                                                                                                                                                                                                                                                                                                                                                                                                                                                                                                                                                                                                                                                                                                                                                                                                                                                                                                                                                                                                                                                                                                                                                                                                                                                                                                                                                                                                                                                                                                                                                                                                                                                                                                                                                                                                                                                                                                                                                                | CODE | <u>QTY</u> | BOTANICAL / COMMON NAME                   | <u>HEIGHT</u> | WIDTH | SIZE    | COND | <u>KEY</u> |
|                                                                                                                                                                                                                                                                                                                                                                                                                                                                                                                                                                                                                                                                                                                                                                                                                                                                                                                                                                                                                                                                                                                                                                                                                                                                                                                                                                                                                                                                                                                                                                                                                                                                                                                                                                                                                                                                                                                                                                                                                                                                                                                                | Pam  | 15         | Prunus americana / American Plum          | 20`           | 10`   | 2" Cal. | B&B  | NonX       |

ALT-TURF LOW ALTERNATIVE TURF GRASS LOW GRO MIX

TALL NATIVE GRASS
SR PH2 UPLAND NATIVE SEED MIX

2 of 2

LANDSCAPE PLAN

NORTH SCALE: 1" = 50'