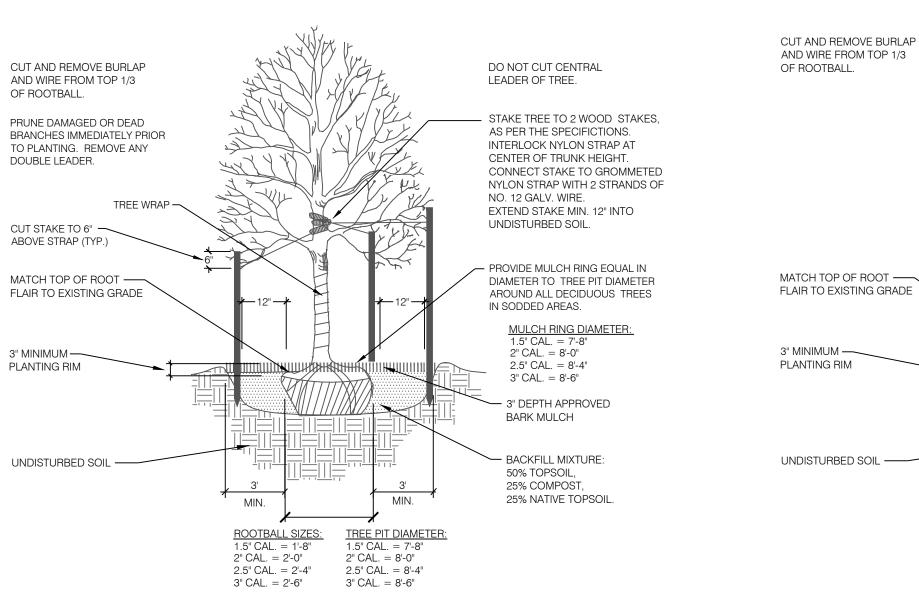

DO NOT CUT CENTRAL

DOUBLE LEADER.

OVER 6 FEET.

UNDER 6 FEFT

PRUNE DAMAGED OR DEAD

TO PLANTING. REMOVE ANY

12 GAUGE DOUBLE STRAND

3 STAKES PER TREE PLACED

120° AROUND TREE ON TREES

2 STAKES PER TREE ON TREES

STAKES: METAL OR WOOD, 3' DIA.

GALV. WIRE WITH NYLON STRAP

**BRANCHES IMMEDIATELY PRIOR** 

### PLANT SCHEDULE

| 1. | ALL PRESERVATION AREAS CONTAINING VEGETATION DESIGNATED TO BE PRESERVED, SHALL BE FENCED |
|----|------------------------------------------------------------------------------------------|
|    | OFF DURING CONSTRUCTION TO MINIMIZE DISTURBANCE IN THESE AREAS. ALL FENCING SHALL BE     |
|    | INSTALLED AROUND PRESERVED VEGETATION PRIOR TO ANY GRADING ON THE PROPERTY. A 4-FOOT,    |
|    | ORANGE, CONSTRUCTION SAFETY FENCE SHALL BE USED IN THIS APPLICATION.                     |
| _  |                                                                                          |

2. SOIL AMENDMENT - INCORPORATE 3 CUBIC YARDS/1000 S.F. AREA OF CLASS 2 A1 ORGANICS PREMIUM ORGANIC COMPOST ON TALL FESCUE SOD AREAS. INCORPORATE 2 CUBIC YARDS/1000 S.F. AREA OF CLASS 3 COMPOSTED COW MANURE (AGED 1 YEAR) ORGANIC COMPOST TO ALL SEED AREAS. AMENDMENTS MAY CHANGE TO BE BASED ON SOIL ANALYSIS OF FINAL INFILL.

- 4. CONTRACTOR TO UTILIZE STOCKPILED TOPSOIL FROM GRADING OPERATION AS AVAILABLE. TILL INTO TOP
- 5. CONTRACTOR TO APPLY EROSION CONTROL BLANKET TO ALL AREAS WITH 3:1 SLOPES.
- 6. ALL SOD SHALL BE TALL FESCUE BLEND.

3. FOR GRADES REFER TO CIVIL ENGINEERING DRAWINGS.

LANDSCAPE NOTES

- 7. NO SOD SHALL BE PLANTED ON SLOPES IN EXCESS OF 6:1 GRADIENT.
- 8. FOR ALL SEED AREAS REFER TO SEED MIXES SPECIFIED ON THIS SHEET.
- 9. ALL NATIVE SEED AREAS SHALL HAVE A TEMPORARY ABOVE-GROUND SPRAY IRRIGATION SYSTEM UTILIZED UNTIL SEED IS ESTABLISHED, AND ALL TREES AND SHRUBS WITHIN NATIVE SEED AREAS SHALL HAVE A PERMANENT DRIP IRRIGATION SYSTEM.
- 10. A FULLY AUTOMATED SPRINKLER IRRIGATION SYSTEM WILL DRIP IRRIGATE ALL TREE, SHRUB, AND GROUND COVER PLANTINGS, AND SPRAY ALL TALL FESCUE SOD AND LOW ALTERNATIVE TURF AREAS. AN IRRIGATION PLAN WILL BE PREPARED AT A LATER DATE AND WILL INCLUDE AN IRRIGATION SCHEDULE THAT NOTES APPLICATION RATES BASED ON TURF TYPE, RATES FOR NEWLY INSTALLED PLANTS VS. ESTABLISHED PLANTS, AND GENERAL RECOMMENDATIONS REGARDING SEASONAL ADJUSTMENTS. 11. NO TREES AND NO PLANTS OVER 2 FEET TALL SHALL BE INSTALLED WITHIN 5 FEET OF ANY FIRE HYDRANTS.
- 12. ALL PLANTS TO RECEIVE 3 INCH DEPTH OF GORILLA HAIR SHREDDED CEDAR WOOD MULCH UNLESS
- OTHERWISE SPECIFIED. FOLLOW PLANTING DETAILS FOR MULCH RING DIMENSIONS WITHIN ROCK, SOD, OR SEED AREAS.
- 13. COBBLE: 2-3" CRIPPLE CREEK ORE, AT 3-4" DEPTH, AT ALL INTERSECTION CORNERS BETWEEN HANDICAP RAMPS. INSTALL GEOTEXTILE FABRIC UNDER ALL COBBLE AREAS.
- 14. GRAVEL ROCK: 3/4" CIMARRON GRANITE, AT 3-4" DEPTH. INSTALL GEOTEXTILE FABRIC UNDER ALL ROCK AREAS.
- 15. ALL SHRUB BEDS TO BE ENCLOSED BY SOLID STEEL EDGING, AS A SEPARATOR FROM SOD, SEED, AND ALTERNATIVE TURF. SEPARATION BETWEEN SOD AND SEED, AND BETWEEN ALTERNATIVE TURF AND SEED SHALL BE A MOWED STRIP, WITHOUT STEEL EDGING.
- 16. SCHEDULE PLANTS SIZES IN TABLE ARE SUGGESTED. PLANTS TO BE CONSIDERED FOR FULFILLING COUNTY LANDSCAPE REQUIREMENTS SHALL HAVE A MINIMUM CALIPER SIZE (MEASURED SIX INCHES ABOVE GROUND) FOR DECIDUOUS SHADE TREES SHALL BE 1-1/2 INCHES AND FOR DECIDUOUS ORNAMENTAL TREES 1 INCH. EVERGREEN TREES SHALL BE A MINIMUM OF 6 FEET IN HEIGHT ABOVE GROUND. SHRUBS SHALL BE A MINIMUM OF 5 GALLON SIZE.
- 17. ALL PLANTS SHOWN IN PRELIMINARY LANDSCAPE PLAN ARE FULFILLING A COUNTY LANDSCAPE REQUIREMENT. ADDITIONAL AND INTERIOR PLANTING WILL BE SHOWN IN FINAL LANDSCAPE PLAN.
- 18. ANY FIELD CHANGES OR DEVIATIONS TO THESE PLANS WITHOUT PRIOR COUNTY APPROVAL OF AN AMENDED SITE DEVELOPMENT PLAN MAY RESULT IN A DELAY OF FINAL APPROVAL AND ISSUANCE OF A CERTIFICATE OF OCCUPANCY.
- 19. THESE PLANS ARE FOR COUNTY APPROVALS ONLY AND ARE NOT TO BE UTILIZED FOR CONSTRUCTION.