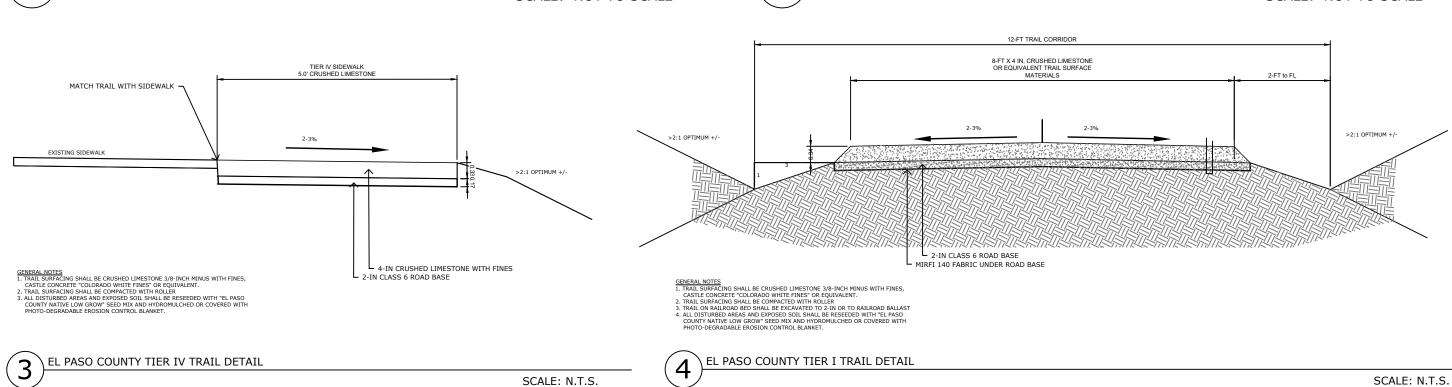

NSIDERED FOR FULFILLING COUNTY LANDSCAPE REQUIREMENTS SHALL HAVE A MINIMUM CALIPER SIZE (MEASURED SIX INCHES ABOVE GROUND) FOR DECIDUOUS SHADE TREES SHALL BE 1-1/2 INCHES AND FOR DECIDUOUS ORNAMENTAL TREES 1 INCH. EVERGREEN TREES SHALL BE A MINIMUM OF 6 FEET IN HEIGHT ABOVE GROUND. SHRUBS SHALL BE A MINIMUM OF 5 GALLON SIZE.
- 17. ALL PLANTS SHOWN IN PRELIMINARY LANDSCAPE PLAN ARE FULFILLING A COUNTY LANDSCAPE REQUIREMENT. ADDITIONAL AND INTERIOR PLANTING WILL BE SHOWN IN FINAL LANDSCAPE PLAN.
- 18. ANY FIELD CHANGES OR DEVIATIONS TO THESE PLANS WITHOUT PRIOR COUNTY APPROVAL OF AN AMENDED SITE DEVELOPMENT PLAN MAY RESULT IN A DELAY OF FINAL APPROVAL AND ISSUANCE OF A CERTIFICATE OF OCCUPANCY.
- 19. THESE PLANS ARE FOR COUNTY APPROVALS ONLY AND ARE NOT TO BE UTILIZED FOR CONSTRUCTION.







| DECIDUOUS TREES