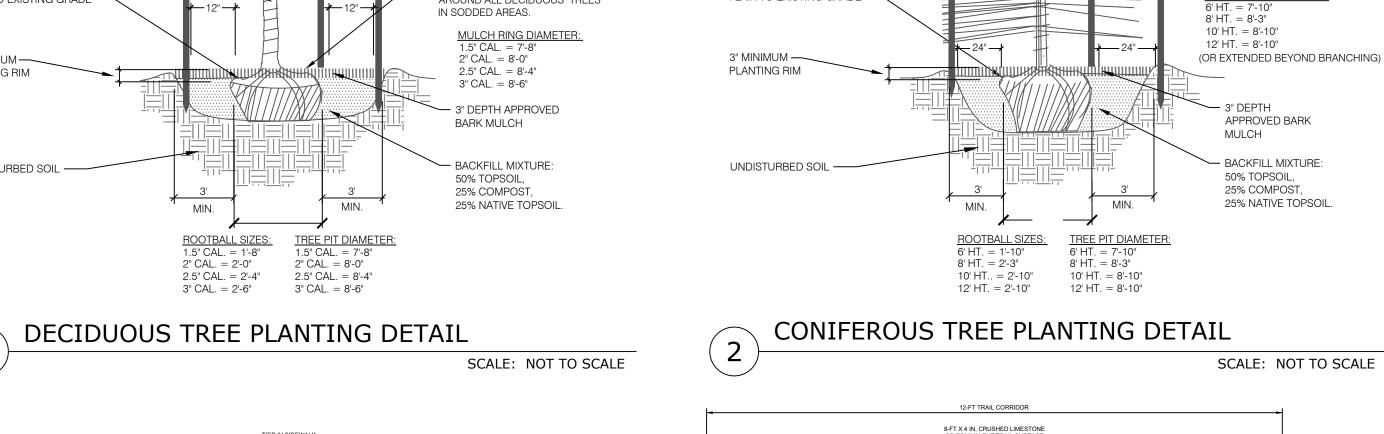

3. FOR GRADES REFER TO CIVIL ENGINEERING DRAWINGS.

LANDSCAPE NOTES

- 7. NO SOD SHALL BE PLANTED ON SLOPES IN EXCESS OF 6:1 GRADIENT.
- 8. FOR ALL SEED AREAS REFER TO SEED MIXES SPECIFIED ON THIS SHEET.
- 9. ALL NATIVE SEED AREAS SHALL HAVE A TEMPORARY ABOVE-GROUND SPRAY IRRIGATION SYSTEM UTILIZED UNTIL SEED IS ESTABLISHED, AND ALL TREES AND SHRUBS WITHIN NATIVE SEED AREAS SHALL HAVE A PERMANENT DRIP IRRIGATION SYSTEM.
- 10. A FULLY AUTOMATED SPRINKLER IRRIGATION SYSTEM WILL DRIP IRRIGATE ALL TREE, SHRUB, AND GROUND COVER PLANTINGS, AND SPRAY ALL TALL FESCUE SOD AND LOW ALTERNATIVE TURF AREAS. AN IRRIGATION PLAN WILL BE PREPARED AT A LATER DATE AND WILL INCLUDE AN IRRIGATION SCHEDULE THAT NOTES APPLICATION RATES BASED ON TURF TYPE, RATES FOR NEWLY INSTALLED PLANTS VS. ESTABLISHED PLANTS, AND GENERAL RECOMMENDATIONS REGARDING SEASONAL ADJUSTMENTS. 11. NO TREES AND NO PLANTS OVER 2 FEET TALL SHALL BE INSTALLED WITHIN 5 FEET OF ANY FIRE HYDRANTS.
- 12. ALL PLANTS TO RECEIVE 3 INCH DEPTH OF GORILLA HAIR SHREDDED CEDAR WOOD MULCH UNLESS
- OTHERWISE SPECIFIED. FOLLOW PLANTING DETAILS FOR MULCH RING DIMENSIONS WITHIN ROCK, SOD, OR SEED AREAS.
- 13. COBBLE: 2-3" CRIPPLE CREEK ORE, AT 3-4" DEPTH, AT ALL INTERSECTION CORNERS BETWEEN HANDICAP RAMPS. INSTALL GEOTEXTILE FABRIC UNDER ALL COBBLE AREAS.
- 14. GRAVEL ROCK: 3/4" CIMARRON GRANITE, AT 3-4" DEPTH. INSTALL GEOTEXTILE FABRIC UNDER ALL ROCK AREAS.
- 15. ALL SHRUB BEDS TO BE ENCLOSED BY SOLID STEEL EDGING, AS A SEPARATOR FROM SOD, SEED, AND ALTERNATIVE TURF. SEPARATION BETWEEN SOD AND SEED, AND BETWEEN ALTERNATIVE TURF AND SEED SHALL BE A MOWED STRIP, WITHOUT STEEL EDGING.
- 16. SCHEDULE PLANTS SIZES IN TABLE ARE SUGGESTED. PLANTS TO BE CONSIDERED FOR FULFILLING COUNTY LANDSCAPE REQUIREMENTS SHALL HAVE A MINIMUM CALIPER SIZE (MEASURED SIX INCHES ABOVE GROUND) FOR DECIDUOUS SHADE TREES SHALL BE 1-1/2 INCHES AND FOR DECIDUOUS ORNAMENTAL TREES 1 INCH. EVERGREEN TREES SHALL BE A MINIMUM OF 6 FEET IN HEIGHT ABOVE GROUND. SHRUBS SHALL BE A MINIMUM OF 5 GALLON SIZE.
- 17. ALL PLANTS SHOWN IN PRELIMINARY LANDSCAPE PLAN ARE FULFILLING A COUNTY LANDSCAPE REQUIREMENT. ADDITIONAL AND INTERIOR PLANTING WILL BE SHOWN IN FINAL LANDSCAPE PLAN.
- 18. ANY FIELD CHANGES OR DEVIATIONS TO THESE PLANS WITHOUT PRIOR COUNTY APPROVAL OF AN AMENDED SITE DEVELOPMENT PLAN MAY RESULT IN A DELAY OF FINAL APPROVAL AND ISSUANCE OF A CERTIFICATE OF OCCUPANCY.
- 19. THESE PLANS ARE FOR COUNTY APPROVALS ONLY AND ARE NOT TO BE UTILIZED FOR CONSTRUCTION.