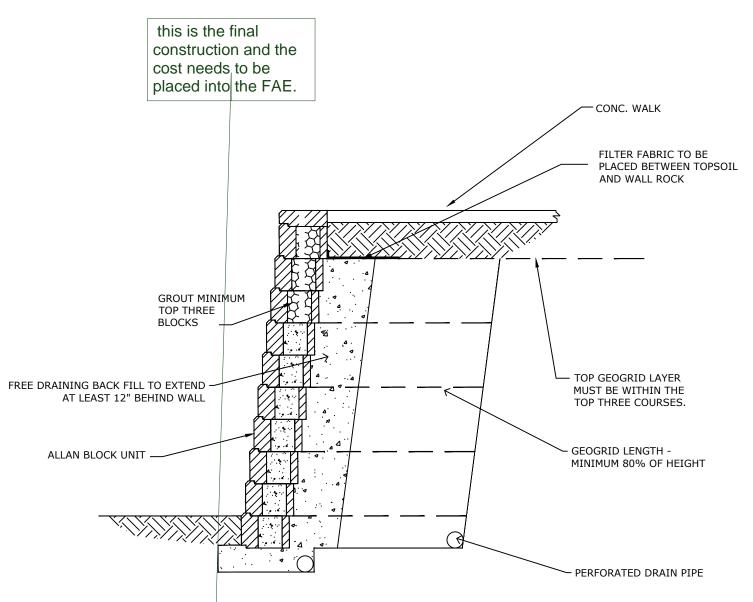

RETAINING WALL

SCALE: NOT TO SCALE

El Paso County, Colorado

08.12.2021

A. BARLOW

B. ITEN

PROJECT MGR: PREPARED BY

**ENTITLEMENT** 

#### dsdparsons (2)

Subject: Callout

Page Label: [1] LS Notes & Details Sheet 1

Author: dsdparsons

Date: 3/21/2022 2:20:59 PM

Status: Color: ■ Layer: Space: this is the final construction and the cost needs to

be placed into the FAE.

Subject: Callout

Page Label: [1] LS Plan Sheet 2

Author: dsdparsons

Date: 3/21/2022 2:21:35 PM

Status: Color: ■ Layer: Space: where does retaining wall go? Show.