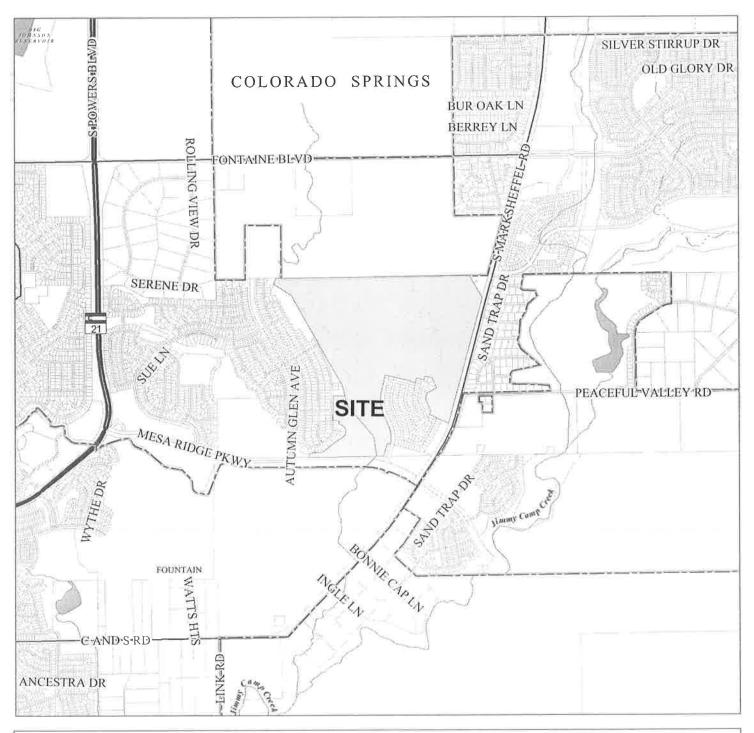

## **FINAL PLAT GLEN AT WIDEFIELD NO. 9**

A request by Glen Investment Group VIII, LLC., for approval of a final plat to create 106 single-family residential lots, right-of-way, and 4 tracts to include, open space, drainage and utilities. The 145.207 acre property is zoned RS-6000 (Residential Suburban) and is located north of Mesa Ridge Parkway, east of Powers Boulevard, and west of Marksheffel Road. (Parcel Nos. 55220-00-006 and 55280-00-029) (Commissioner District No. 4) (Kari Parsons)