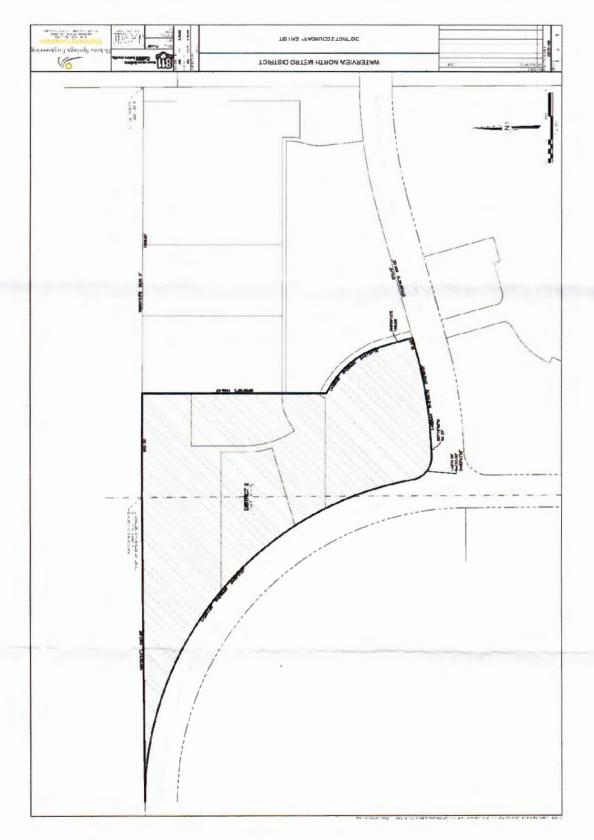

LEGAL DESCRIPTION WATERVIEW NORTH METROPOLITAN DISTRICT 2 BOUNDARY

A PARCEL OF LAND LOCATED IN A PORTION OF SECTIONS 8 AND SECTION 9, BOTH IN TOWNSHIP 15 SOUTH, RANGE 65 WEST OF THE 6TH P.M., EL PASO COUNTY, COLORADO, BEING MORE PARTICULARLY DESCRIBED AS FOLLOWS:

BEGINNING AT THE NW CORNER OF SAID SECTION 9;

THENCE \$89°51'23"E ON THE NORTH LINE OF SAID SECTION 9. A DISTANCE OF 669.38 FEET:

THENCE DEPARTING SAID NORTH LINE OF, S00°00'00"E A DISTANCE OF 1195.45 FEET TO A POINT OF NON-TANGENT CURVE TO THE RIGHT:

THENCE ON SAID CURVE, HAVING A RADIUS OF 585.00 FEET. A DELTA ANGLE OF 47°55'05". AN ARC LENGTH OF 489.255 FEET, WHOSE LONG CHORD BEARS S39°36'27"E A DISTANCE OF 475.03 FEET;

THENCE S15°39'12"E A DISTANCE OF 199.98 FEET TO A POINT ON THE NORTHERLY RIGHT-OF-WAY LINE OF BRADLEY ROAD AS RECORDED IN BOOK 5307 AT PAGE 1472 OF THE RECORDS OF SAID EL PASO COUNTY;

THE FOLLOWING FIVE (5) COURSES ARE ON SAID RIGHT-OF-WAY LINE AND THE NORTHEASTERLY RIGHT-OF-WAY LINE OF POWESRS BOULEVARD DESCRIBED IN SAID BOOK 5307 AT PAGE 1472 (NOW HIGHWAY 21):

- 1) THENCE S74°20'46"W A DISTANCE OF 81.83 FEET TO A POINT OF CURVE TO THE RIGHT;
- 2) THENCE ON SAID CURVE. HAVING A RADIUS OF 2759.79 FEET, AN ARC LENGTH OF 625.44 FEET, A DELTA ANGLE OF 12°59'05", WHOSE LONG CHORD BEARS S80°50'19"W A DISTANCE OF 624.10 FEET;
- 3) THENCE \$87°19'50"W A DISTANCE OF 64.33 FEET TO A POINT OF CURVE TO THE RIGHT;
- 4) THENCE ON SAID CURVE, HAVING A RADIUS OF 150.00 FEET, AN ARC LENGTH OF 216.56 FEET, A DELTA ANGLE OF 82°43'18", WHOSE LONG CHORD BEARS N51°18'31"W A DISTANCE OF 198.24 FEET TO A POINT OF REVERSE CURVE TO THE LEFT;
- 5) THENCE ON SAID CURVE, HAVING A RADIUS OF 2105.00 FEET: AN ARC LENGTH OF 2947.68 FEET, A DELTA ANGLE OF 80°13'57", WHOSE LONG CHORD BEARS N50°03'51"W A DISTANCE OF 2712.68 FEET TO THE NORTH LINE OF THE NE 1/4 OF SAID SECTION 8;

THENCE N89°34'04"E A DISTANCE OF 1967.80 FEET TO POINT OF BEGINNING

PARCEL CONTAINS 2,095,942 SQUARE FEET OR 48.12 ACRES MORE OR LESS.