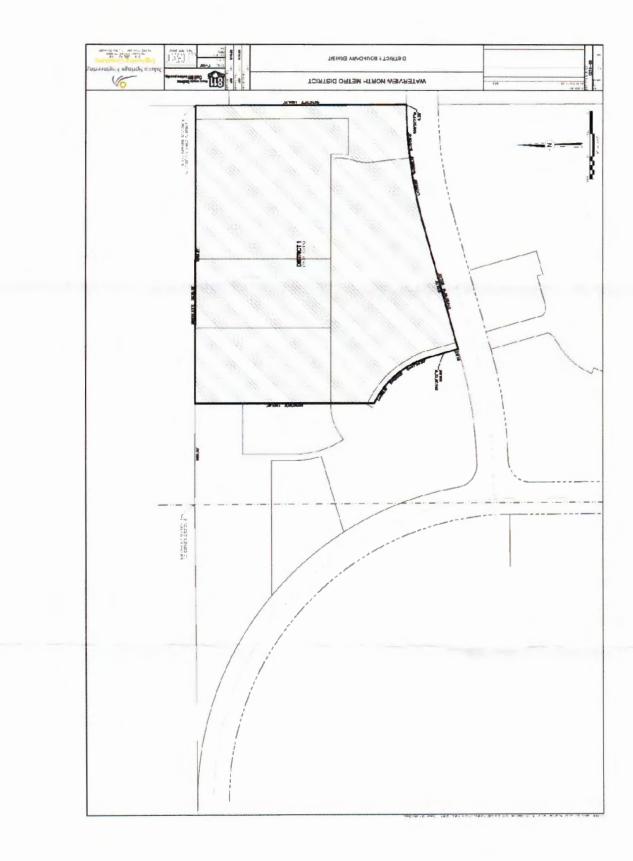

## (Legal Description and Map of the Districts)

LEGAL DESCRIPTION WATERVIEW NORTH METROPOLITAN DISTRICT 1 BOUNDARY

A PARCEL OF LAND LOCATED IN A PORTION OF SECTION 9, TOWNSHIP 15 SOUTH, RANGE 65 WEST OF THE 6TH P.M., EL PASO COUNTY, COLORADO, MORE PARTICULARLY DESCRIBED AS FOLLOWS:

BEGINNING AT THE NORTH 1/4 CORNER OF SAID SECTION 9:

THENCE S00°1932"E ALONG THE NORTH-SOUTH CENTERLINE OF SAID SECTION 9, A DISTANCE OF 1404.21 FEET TO A POINT ON THE NORTHERLY RIGHT-OF-WAY LINE OF BRADLEY ROAD AS RECORDED IN BOOK 5307 AT PAGE 1472 OF THE RECORDS OF SAID EL PASO COUNTY;

THE FOLLOWING THREE (3) COURSES ARE ON SAID RIGHT-OF-WAY LINE:

- 1.) THENCE S89°30'27"W A DISTANCE OF 4.28 FEET TO A POINT OF CURVE TO THE LEFT;
- THENCE ALONG SAID CURVE, HAVING A RADIUS OF 2969.79 FEET, A DELTA ANGLE OF 15°09'41", AN ARC LENGTH OF 785.85 FEET, WHOSE LONG CHORD BEARS S81°55'37"W A DISTANCE OF 783.56 FEET;
- 3.) THENCE S74°20'46"W A DISTANCE OF 870.19 FEET;

THENCE DEPARTING SAID RIGHT-OF-WAY LINE, N15°39'12"W A DISTANCE OF 199.98 FEET TO A POINT OF CURVE TO THE LEFT;

THENCE ON SAID CURVE, HAVING A RADIUS OF 585.00 FEET, DELTA ANGLE OF 47°54'30", AN ARC LENGTH OF 489.15 FEET, WHOSE LONG CHORD BEARS N39°37'52"W A DISTANCE OF 475.47 FEET;

THENCE N00°00'00"E A DISTANCE OF 1195.45 FEET TO THE NORTH LINE OF SAID SECTION 9;

THENCE S89°51'23"E ALONG SAID NORTH LINE A DISTANCE OF 1966.81 FEET TO THE POINT OF BEGINNING.

PARCEL CONTAINS 2,979,986 SQUARE FEET OR 68.41 ACRES MORE OR LESS.