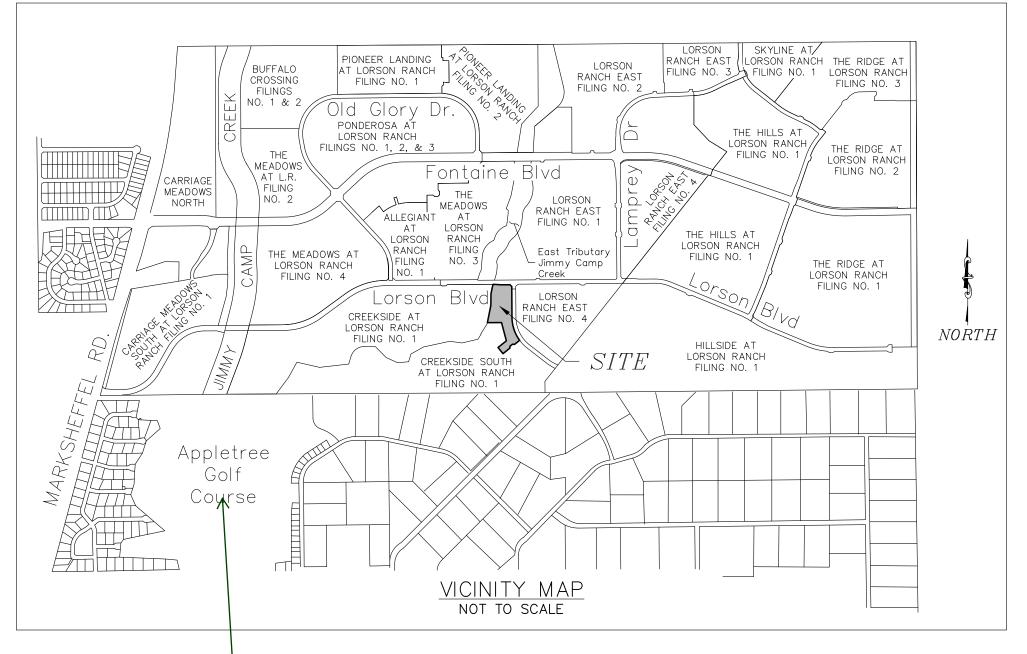

# CREEKSIDE AT LORSON RANCH FILING NO. 2

A REPLAT OF TRACT A, "CREEKSIDE SOUTH AT LORSON RANCH FILING NO. 1 CORRECTED)" UNDER RECEPTION NO. 221714762 OF THE RECORDS OF EL PASO COUNTY, COLORADO, BEING A PORTION OF THE EAST HALF OF THE SOUTHEAST QUARTER (E1/2 SE 1/4) SECTION 23, T15S, R65W, OF THE SIXTH P.M., EL PASO COUNTY, COLORADO

# SUMMARY:

38 LOTS 4 TRACTS RIGHTS-OF-WAY TOTAL