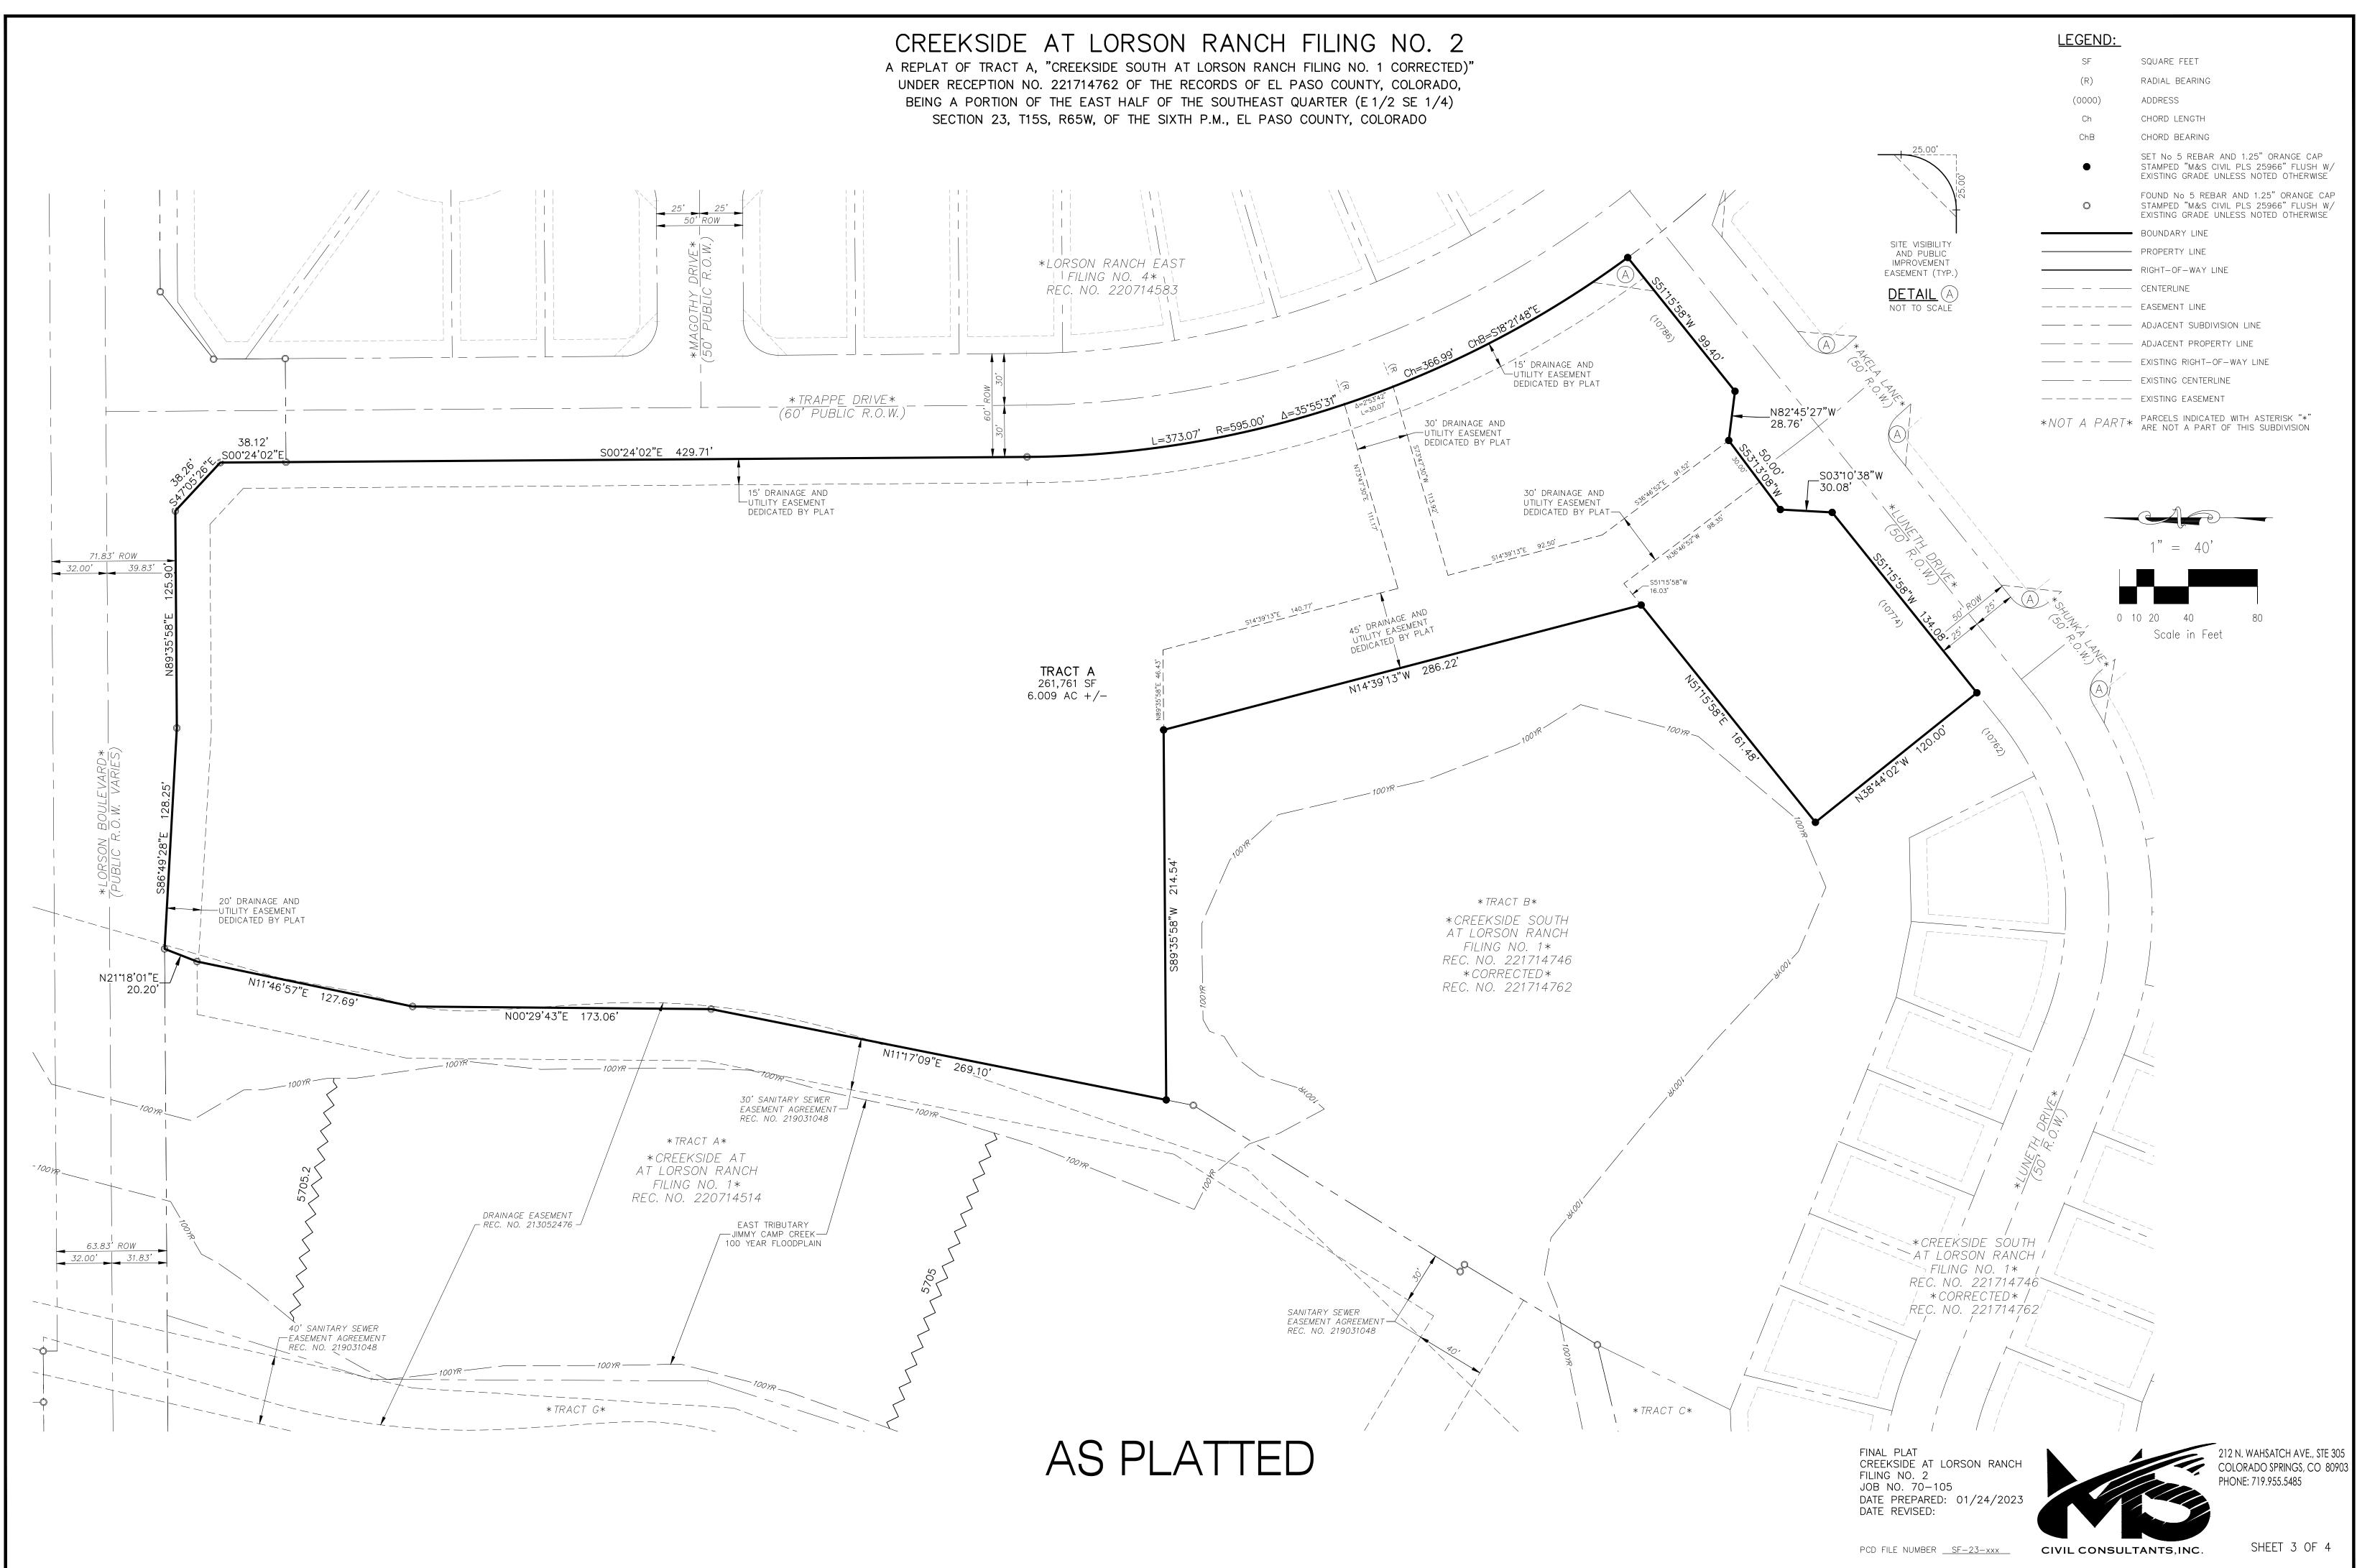

#### TO WIT:

TRACT "A" OF "CREEKSIDE SOUTH AT LORSON RANCH FILING NO. 1 (CORRECTED)" AS RECORDED UNDER RECEPTION NO. 221714762 OF THE RECORDS OF EL PASO COUNTY, COLORADO, BEING A PORTION OF THE EAST HALF OF THE SOUTHEAST QUARTER (E 1/2 SE 1/4) OF SECTION 23, T15S, R65W OF THE SIXTH P.M., EL PASO COUNTY, COLORADO.

SAID PARCEL OF LAND CONTAINS A CALCULATED AREA OF 261,761 SQUARE FEET (6.009 ACRES, MORE OR LESS).

# CREEKSIDE AT LORSON RANCH FILING NO. 2

A REPLAT OF TRACT A, "CREEKSIDE SOUTH AT LORSON RANCH FILING NO. 1 CORRECTED)" UNDER RECEPTION NO. 221714762 OF THE RECORDS OF EL PASO COUNTY, COLORADO, BEING A PORTION OF THE EAST HALF OF THE SOUTHEAST QUARTER (E1/2 SE 1/4) SECTION 23, T15S, R65W, OF THE SIXTH P.M., EL PASO COUNTY, COLORADO

## **GENERAL PLAT NOTES:**

- 1. BASIS OF BEARING: A PORTION OF THE WESTERLY RIGHT-OF-WAY LINE OF TRAPPE DRIVE AS SHOWN ON THE PLAT OF "LORSON RANCH EAST FILING NO. 4" RECORDED UNDER RECEPTION NO. 220714583 IN THE RECORDS OF EL PASO COUNTY, COLORADO, BEING MONUMENTED AT EACH END WITH A NO. 5 REBAR AND 1.25" ORANGE PLASTIC CAP STAMPED "M&S CIVIL PLS 25966". SAID LINE IS ASSUMED TO BEAR S00°24'02"E A DISTANCE OF 429.71 FEET. THE UNIT OF MEASUREMENTS IS THE U.S. SURVEY FOOT.
- 2. THE FLOOD INSURANCE RATE MAP (FIRM) PANEL NO. 08041C0957G DATED DECEMBER 7, 2018 REVISED TO REFLECT LOMC 19-08-0605P, EFFECTIVE DATE MAY 4, 2020, HAS BEEN EXAMINED AS IT RELATES TO THE PROPERTY BEING PLATTED. THE REVISED AND AMENDED FLOODPLAIN LIMITS ARE AS SHOWN HEREON. THE PROPERTY LIES WITHIN ZONE X, AREA OF MINIMAL FLOOD HAZARD.
- 3. A COMMITMENT FOR TITLE INSURANCE ISSUED BY CAPSTONE TITLE AS AGENT FOR STEWART TITLE GUARANTY COMPANY WITH AN EFFECTIVE DATE OF JANUARY 11. 2023 AT 8:00 AM, COMMITMENT NUMBER/ISSUING OFFICE FILE NO. 221154, REVISION NO. 2, HAS BEEN EXAMINED AS IT RELATES TO THE PROPERTY BEING PLATTED.
- (TC#9) THE PROPERTY MAY BE SUBJECT TO ANY ASSESSMENT OR LIEN OF FOUNTAIN VALLEY SOIL CONSERVATION DISTRICT AS DISCLOSED BY THE INSTRUMENT RECORDED JUNE 21, 1943 AT 683031.
- (TC#10) THE PROPERTY MAY BE SUBJECT TO ANY ASSESSMENT OR LIEN, BY REASON OF INCLUSION WITHIN THE SECURITY FIRE PROTECTION DISTRICT AS DISCLOSED BY ORDER OF INCLUSION RECORDED OCTOBER 23, 1986 IN BOOK 5258 PAGE 1049 AND RECORDED JULY 31, 2013 AT RECEPTION NO. 213098578.
- (TC#11) THE PROPERTY MAY BE SUBJECT TO TERMS, AGREEMENTS, PROVISIONS, CONDITIONS AND OBLIGATIONS AS CONTAINED IN RESOLUTIONS RECORDED JANUARY 3, 1996 AT RECEPTION NO. 96001104 AND RECORDED DECEMBER 20, 1996 AT RECEPTION NO. 96156842.
- (TC#12) THE PROPERTY MAY BE SUBJECT TO THE EFFECT OF INCLUSION OF A PORTION OF THE SUBJECT PROPERTY WITHIN THE LORSON RANCH METROPOLITAN DISTRICT NO. 4 AS EVIDENCED BY ORDER AND DECREE ORGANIZING LORSON RANCH METROPOLITAN DISTRICT NO. 4, ISSUANCE OF CERTIFICATES OF ELECTION AND RELEASING BOND RECORDED DECEMBER 02, 2004 AT RECEPTION NO. 204197514, ORDER AMENDING THE ORDER AND DECREE ORGANIZING LORSON RANCH METROPOLITAN DISTRICT NO. 4, ISSUANCE OF CERTIFICATES OF ELECTION AND RELEASING BOND RECORDED DECEMBER 02, 2004 AT RECEPTION NO. 204197521, ORDERS OF INCLUSION RECORDED DECEMBER 28, 2004 AT RECEPTION NO. 204209875 AND APRIL 15, 2005 AT RECEPTION NO. 205053571. RESOLUTION NO. 04-366 APPROVING THE CONSOLIDATED SERVICE PLAN FOR LORSON RANCH METROPOLITAN DISTRICT NOS. 1 THROUGH 7 RECORDED SEPTEMBER 03. 2004 AT RECEPTION NO. 204150548 AND RESOLUTION NO. 07-223 APPROVING THE TITLE 32 LORSON RANCH METROPOLITAN DISTRICTS 1-7 AMENDED SERVICE PLAN, LORSON RANCH METROPOLITAN DISTRICTS (ID-07-001) RECORDED JULY 17, 2007 AT RECEPTION NO. 207095523. GENERAL DISCLOSURE AND COMMON QUESTIONS REGARDING LORSON RANCH METROPOLITAN DISTRICTS NOS. 1-7 IN EL PASO COUNTY, COLORADO RECORDED JULY 11, 2017 AT RECEPTION NO. 217080960.
- (TC#13) THE PROPERTY MAY BE SUBJECT TO TERMS, CONDITIONS, PROVISION, AGREEMENTS AND OBLIGATIONS CONTAINED IN THE INCLUSION & SERVICE AGREEMENT BETWEEN WIDEFIELD WATER & SANITATION DISTRICT AND LORSON LLC RECORDED ON MAY 31, 2005 AT RECEPTION NO. 205078708.
- (TC#14) THE PROPERTY MAY BE SUBJECT TO TERMS, AGREEMENTS, PROVISIONS, CONDITIONS AND OBLIGATIONS AS CONTAINED IN DEVELOPMENT AGREEMENT NO. 1 LORSON RANCH RECORDED AUGUST 19, 2005 AT RECEPTION NO. 205128925. RESOLUTION NO. 05-336 APPROVING SAID DEVELOPMENT AGREEMENT NO. 1 RECORDED AUGUST 24, 2005 AT RECEPTION NO. 205131973 AND CORRECTION TO SAID RESOLUTION RECORDED AUGUST 25, 2005 AT RECEPTION NO. 205132869. DEVELOPMENT AGREEMENT NO. 2 LORSON RANCH RECORDED MARCH 22, 2010 AT RECEPTION NO. 210025931 AND APRIL 20, 2010 AT RECEPTION NO. 210036301. RESOLUTION NO. 10-94 APPROVING SAID DEVELOPMENT AGREEMENT NO. 2 RECORDED OCTOBER 12, 2010 AT RECEPTION NO. 210101176. FOURTH AMENDED DEVELOPMENT PLAN RECORDED AUGUST 06, 2012 AT RECEPTION NO. 212090408. RESOLUTION NO. 12-196 APPROVING SAID FOURTH AMENDED DEVELOPMENT PLAN RECORDED AUGUST 06, 2012 AT RECEPTION NO. 212090407. FIFTH AMENDED DEVELOPMENT PLAN RECORDED JANUARY 29, 2014 AT RECEPTION NO. 214007624. SIXTH AMENDED DEVELOPMENT PLAN RECORDED AS EXHIBIT A TO RESOLUTION NO. 15-091 RECORDED MARCH 04, 2015 AT RECEPTION NO. 215020531.
- (TC#15) THE PROPERTY MAY BE SUBJECT TO TERMS, AGREEMENTS, PROVISIONS, CONDITIONS AND OBLIGATIONS AS CONTAINED IN LORSON RANCH OVERALL DEVELOPMENT AND PHASING PLAN RECORDED MARCH 09, 2006 AT RECEPTION NO. 206035127 AND DECEMBER 28, 2006 AT RECEPTION NO. 206187069.
- (TC#16) THE PROPERTY MAY BE SUBJECT TO TERMS, CONDITIONS, PROVISIONS, AGREEMENTS AND OBLIGATIONS CONTAINED IN THE RESOLUTION NO. 06-028 (REZONE) RECORDED ON MARCH 1, 2007 AT RECEPTION NO. 207028942.
- (TC#17) THE PROPERTY MAY BE SUBJECT TO TERMS, CONDITIONS, PROVISIONS, AGREEMENTS AND OBLIGATIONS CONTAINED IN THE RESOLUTION NO. 05-526 (REZONE) RECORDED ON NOVEMBER 5, 2008 AT RECEPTION NO. 208120452.
- (TC#18) THE PROPERTY MAY BE SUBJECT TO CONVEYANCE TO BRADLEY MARKSHEFFEL, LLC, A COLORADO LIMITED LIABILITY COMPANY OF THE OIL, GAS, AND OTHER MINERALS IN AND UNDER AND THAT MAY BE PRODUCED FROM THE SUBJECT PREMISES BY MINERAL QUITCLAIM DEED NOVEMBER 16, 2012 AT RECEPTION NO. 212137059, OR A SEVERANCE OF MINERALS EVIDENCED THEREBY, AND ANY INTERESTS THEREIN OR RIGHTS THEREUNDER. RELINQUISHMENT AND QUITCLAIM OF SURFACE RIGHTS IN CONNECTION THEREWITH RECORDED APRIL 21, 2020 AT RECEPTION NO. 220054583.
- (TC#19) THE PROPERTY MAY BE SUBJECT TO THE EFFECT OF DRAINAGE EASEMENT EXHIBIT RECORDED APRIL 23, 2013 AT RECEPTION NO. 213052476.