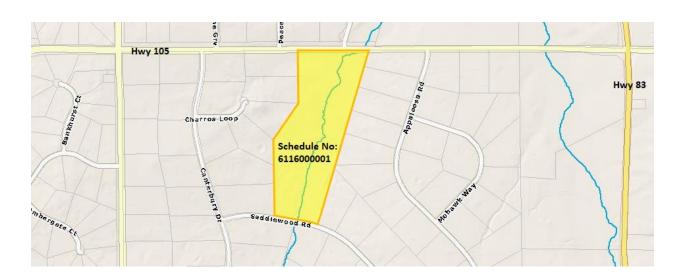

For questions specific to this project, Please contact: John Chapman at home phone of 719-487-1078

Site Address: 18065 Saddlewood Rd. Monument, CO 80132

I, John and Bengetta Chapman are the new owners of 18065 Saddlewood Road Monument Colorado 80132 (the blue farm). The property is an RR5 property on 41 acres. We are pursuing a Commercial Stable approval for the property. We are currently surrounded by an Equestrian community and would like to board horses for the extended community as part of our property income.

The property currently has on it a home built in 1914, a barn built in 1940, an outdoor arena built in 1980 and a couple out buildings including a garage and shed. No other proposed facilities are planned for the commercial stables. We currently have room for 12 stalls with outdoor arenas and corrals. Driveway access is provided to the barn. We have 25 acres available for grazing. There is no external lighting on the Indoor Arena or parking area.

For Public Health we will be providing a porta potty and a trash bin for guests. Well water is provided at the barn via a frost-free faucet.

Our goal will be to provide a quality location for people interested in equestrian hobbies. Vicinity Map included.