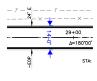

12.08 ft

5 (4) Subject: Callout The median needs to extend north further. Page Index: 5 Date: 12/18/2021 2:34:12 PM Author: dsdrice Color: 📘 Layer: Space: Page Label: [6] 6 Temporary Vollmer Road (South) ..... Subject: Callout see other page Page Index: 5 Date: 12/18/2021 3:34:48 PM Author: dsdrice Color: Layer: Space: Page Label: [6] 6 Temporary Vollmer Road (South) \_\_\_\_\_ **Subject:** Length Measurement 24'-0" Page Index: 5 STA: 29-Date: 12/18/2021 3:35:28 PM

Author: dsdrice Color: Layer: Space: Page Label: [6] 6 Temporary Vollmer Road (South)

. . . . . . . . . . .

6 (19)

Subject: Length Measurement Page Index: 5 Date: 12/18/2021 3:35:42 PM Author: dsdrice Color: Layer: Space: Page Label: [6] 6 Temporary Vollmer Road (South)

14'-0"

move sign north?