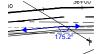

## Subject: Callout Page Index: 6 Date: 12/18/2021 2:47:53 PM Author: dsdrice Color: Layer: Space: Page Label: [7] 7 Interim Vollmer Road (South) Subject: Page Index: 6 Date: 12/18/2021 2:49:24 PM 10.8:1 REDIRECT Author: dsdrice Color: Layer: Space: Page Label: [7] 7 Interim Vollmer Road (South)

2<mark>0.</mark>4: <sup>-</sup>

Subject: Highlight Page Index: 6 Date: 12/18/2021 2:49:45 PM Author: dsdrice Color: Layer: Space: Page Label: [7] 7 Interim Vollmer Road (South)

175.2°

\_\_\_\_\_

-----

Subject: Angle Measurement Page Index: 6 Date: 12/18/2021 2:58:17 PM Author: dsdrice Color: Layer: Space: Page Label: [7] 7 Interim Vollmer Road (South)

redirect is less than 12:1

Subject: Callout Page Index: 6 Date: 12/18/2021 2:59:39 PM Author: dsdrice Color: Layer: Space: Page Label: [7] 7 Interim Vollmer Road (South)

\_\_\_\_\_

| Subject: Arrow<br>Page Index: 6<br>Date: 12/18/2021 4:03:05 PM<br>Author: dsdrice<br>Color: Layer:<br>Space:<br>Page Label: [7] 7 Interim Vollmer Road (South)             |                                              |
|----------------------------------------------------------------------------------------------------------------------------------------------------------------------------|----------------------------------------------|
| Subject: Angle Measurement<br>Page Index: 6<br>Date: 12/18/2021 3:01:37 PM<br>Author: dsdrice<br>Color: Layer:<br>Space:<br>Page Label: [7] 7 Interim Vollmer Road (South) | 174.76°                                      |
| Subject: Callout<br>Page Index: 6<br>Date: 12/18/2021 3:02:55 PM<br>Author: dsdrice<br>Color: Layer:<br>Space:<br>Page Label: [7] 7 Interim Vollmer Road (South)           | less than 11:1?                              |
| Subject: Callout<br>Page Index: 6<br>Date: 12/18/2021 3:40:31 PM<br>Author: dsdrice<br>Color: Layer:<br>Space:<br>Page Label: [7] 7 Interim Vollmer Road (South)           | This is about where a 20:1 redirect would be |
| Subject: Arrow<br>Page Index: 6<br>Date: 12/18/2021 3:09:37 PM<br>Author: dsdrice<br>Color: Layer:<br>Space:<br>Page Label: [7] 7 Interim Vollmer Road (South)             |                                              |
| Subject: Arrow<br>Page Index: 6<br>Date: 12/18/2021 3:12:25 PM<br>Author: dsdrice<br>Color: Layer:                                                                         |                                              |

Subject: Callout Page Index: 6 Date: 12/18/2021 3:40:03 PM Author: dsdrice Color: Layer: Space: Page Label: [7] 7 Interim Vollmer Road (South)

redirect ratios need to be at least 20:1 for 40 MPH design speed