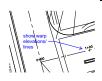

| Subject: Callout<br>Page Index: 3<br>Date: 2/27/2021 1:32:26 PM<br>Author: dsdrice<br>Color: Layer:<br>Space:<br>Page Label: [3] 3 Vollmer Road (South) sta 10+00 to 23+50 | verify clear zone (is guardrail required?)                                 |
|----------------------------------------------------------------------------------------------------------------------------------------------------------------------------|----------------------------------------------------------------------------|
| Subject: Arrow<br>Page Index: 3<br>Date: 2/27/2021 1:35:16 PM<br>Author: dsdrice<br>Color: Layer:<br>Space:<br>Page Label: [3] 3 Vollmer Road (South) sta 10+00 to 23+50   |                                                                            |
| Subject: Arrow<br>Page Index: 3<br>Date: 2/27/2021 1:35:32 PM<br>Author: dsdrice<br>Color: Layer:<br>Space:<br>Page Label: [3] 3 Vollmer Road (South) sta 10+00 to 23+50   |                                                                            |
| Subject: Arrow<br>Page Index: 3<br>Date: 2/27/2021 1:35:52 PM<br>Author: dsdrice<br>Color: Layer:<br>Space:<br>Page Label: [3] 3 Vollmer Road (South) sta 10+00 to 23+50   |                                                                            |
| Subject: Arrow<br>Page Index: 3<br>Date: 2/27/2021 1:35:59 PM<br>Author: dsdrice<br>Color: Layer:<br>Space:<br>Page Label: [3] 3 Vollmer Road (South) sta 10+00 to 23+50   |                                                                            |
| Subject: Callout<br>Page Index: 3<br>Date: 2/27/2021 1:37:30 PM<br>Author: dsdrice<br>Color: Layer:<br>Space:<br>Page Label: [3] 3 Vollmer Road (South) sta 10+00 to 23+50 | provide 12' NB lane, and shoulders (asphalt +<br>gravel) from 9+50 - 14+50 |