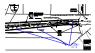

Layer: Space:

Page Label: [6] 6 Temporary Vollmer Road (South)

6(19)

Subject: Callout Page Index: 6

Date: 12/18/2021 2:47:53 PM

Author: dsdrice

Color: Layer: Space:

move sign north?

14'-0"

Proposed speed limit sign location has been moved north closer to the Lochwinnoch intersection. It's worth nothing that the previous note stating an existing speed limit sign could be reused has been

Page Label: [7] 7 Interim Vollmer Road (South) removed since the existing limit is 45 mph.

10.8:1 REDIRECT

Subject: Page Index: 6

Date: 12/18/2021 2:49:24 PM

Author: dsdrice

Color: Layer: Space:

Page Label: [7] 7 Interim Vollmer Road (South)