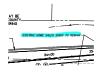

11.96 ft

12.08 ft

5 (4)

Subject: Callout Page Index: 5

Date: 12/18/2021 2:34:12 PM

Author: dsdrice Color: Layer: Space:

Page Label: [6] 6 Temporary Vollmer Road (South)

The median needs to extend north further.

The future median now extends a few hundred feet north until it reaches 4' width. Only a small portion of the median is built in this phase; the rest of the ultimate median will be built in the Vollmer Barbarick phase.