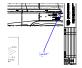

Layer: Space:

Page Label: [6] 6 Temporary Vollmer Road (South)

6(19)

Subject: Callout Page Index: 6

Date: 12/18/2021 2:47:53 PM

Author: dsdrice

Color: Layer: Space:

move sign north?

14'-0"

Proposed speed limit sign location has been moved north closer to the Lochwinnoch intersection. It's worth nothing that the previous note stating an existing speed limit sign could be reused has been

Page Label: [7] 7 Interim Vollmer Road (South) removed since the existing limit is 45 mph.

10.8:1 REDIRECT

Subject: Page Index: 6

Date: 12/18/2021 2:49:24 PM

Author: dsdrice

Color: Layer: Space:

Page Label: [7] 7 Interim Vollmer Road (South)