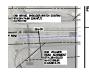

Page Label: [5] 5 S112 Vollmer

Additional pavement shoulder taper required to align with lane from south?

The existing lanes entering the intersection remain the same, so no shoulder should be necessary.

Subject: Arrow Page Index: 4

Date: 12/18/2021 3:32:10 PM

Author: dsdrice Color: Layer: Space:

Page Label: [5] 5 S112 Vollmer

Subject: Arrow Page Index: 4

Date: 12/18/2021 3:32:10 PM

Author: dsdrice Color: Layer: Space:

Page Label: [5] 5 S112 Vollmer

Subject: Arrow Page Index: 4

Date: 12/18/2021 3:32:10 PM

Author: dsdrice Color: Layer: Space:

Page Label: [5] 5 S112 Vollmer

Subject: Arrow Page Index: 4

Date: 12/18/2021 3:32:10 PM

Author: dsdrice Color: Layer:

Space: Page Label: [5] 5 S112 Vollmer

38+006 ft

Subject: Length Measurement

Page Index: 4

Date: 12/18/2021 3:33:28 PM

Author: dsdrice
Color: Layer:

Space:

Page Label: [5] 5 S112 Vollmer

38+00 12.08 ft

Subject: Length Measurement

Page Index: 4

Date: 12/18/2021 3:33:37 PM

Author: dsdrice Color: Layer:

Space:

Page Label: [5] 5 S112 Vollmer

11.96 ft

12.08 ft

5 (4)

Subject: Callout Page Index: 5

Date: 12/18/2021 2:34:12 PM

Author: dsdrice Color: Layer: Space:

Page Label: [6] 6 Temporary Vollmer Road (South)

The median needs to extend north further.