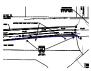

Page Label: [7] 7 Interim Vollmer Road (South)

(16)

Subject: Callout Page Index: 7

Date: 12/18/2021 3:31:03 PM

Author: dsdrice

Color: Layer: Space:

Page Label: [8] 8 Vollmer Southern Tie-In

Redirects? See sheet 6

Through lane redirect is now 20:1 and begins further to the south.

10.8:1 REDIRE

Subject: Page Index: 7

Date: 12/18/2021 2:35:42 PM

Author: dsdrice Color: Layer: Space:

Page Label: [8] 8 Vollmer Southern Tie-In

Subject: Callout Page Index: 7

Date: 12/18/2021 3:30:14 PM

Author: dsdrice Color: Layer: Space:

Page Label: [8] 8 Vollmer Southern Tie-In

Add median signage including no U-turn, one-way....

> The following signs have been added: -No left turn (R3-2L) for SB traffic on Vollmer at the Alzada intersection

-No left turn (R3-2L) for WBR traffic out of Alzada

-One way (R6-1R) for Alzada outbound move traffic

-No U-turn (R3-4) sign at south end of median for southbound traffic on Vollmer

Subject: Arrow Page Index: 7