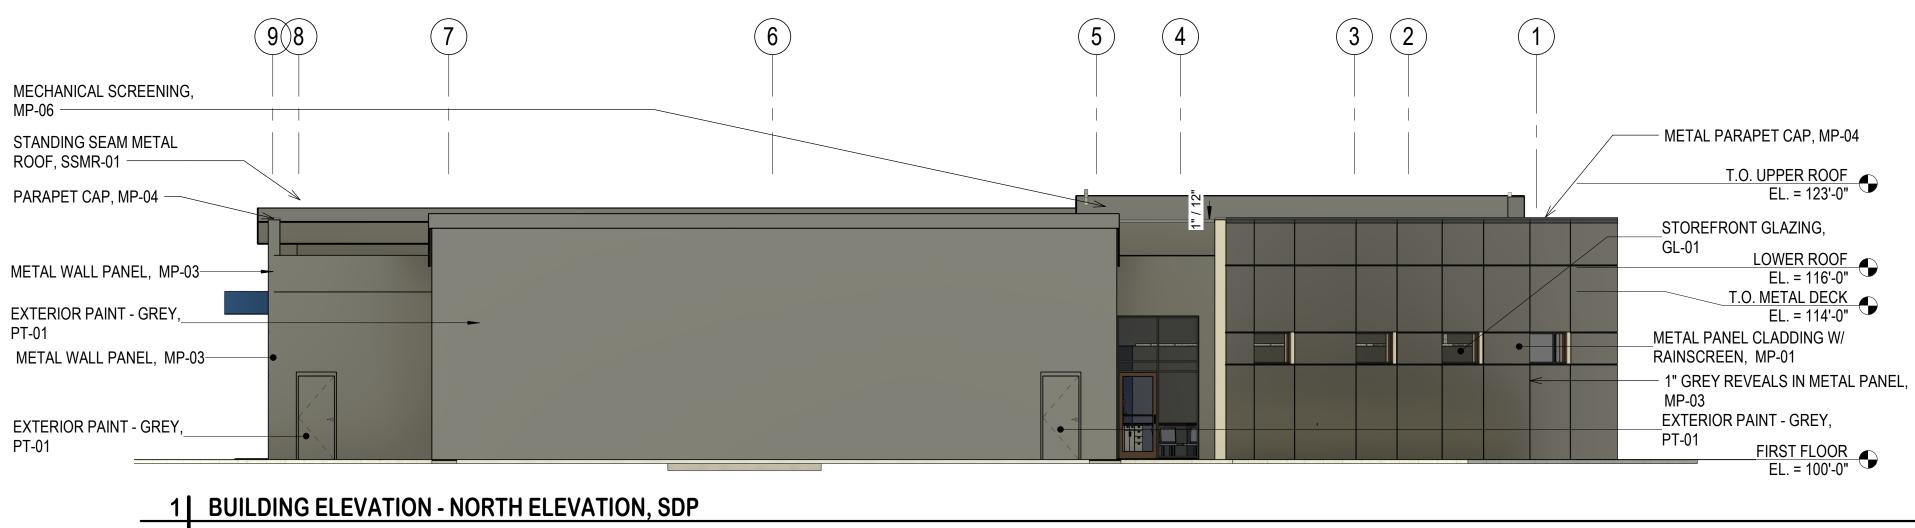

PCD FILE # PPR-20-029

1

D

|          |               | 2                                                     |                   |             |                      | 3              |            |         | 4                                              |                     |                  |                | 5              |            |
|----------|---------------|-------------------------------------------------------|-------------------|-------------|----------------------|----------------|------------|---------|------------------------------------------------|---------------------|------------------|----------------|----------------|------------|
| MATERIAL | L LEGEN       | <u>ID - SITE DEVEL</u>                                | <u>.OPMENT PL</u> | . <u>AN</u> |                      |                |            |         |                                                |                     |                  |                |                |            |
|          | <u>LEGEND</u> | DESCRIPTION                                           | MANUFACTURER      | COLOR       | <b>TEXTURE</b>       | SQUARE FOOTAGE | PERCENTAGE | LEGEND  | DESCRIPTION                                    | MANUFACTURER        | <u>COLOR</u>     | <b>TEXTURE</b> | SQUARE FOOTAGE | PERCENTAGE |
|          | MP-01         | METAL PANEL CLADDING<br>W/ ACHITECTURAL<br>RAINSCREEN | FUNDERMAX         | LOFT        | CONCRETE             | 4,349 SF       | 39%        | STN-01  | STONE VENEER W/<br>ARCHITECTURAL<br>RAINSCREEN | RIO GRANDE          | NATURAL<br>STONE | DRY STACKED    | 1,947 SF       | 17%        |
|          | MP-02         | METAL PANEL - FASCIA                                  | METAL SALES       | DARK BRONZE | SMOOTH               |                |            | STC-01  | STUCCO FINISH                                  | LOCAL<br>CONTRACTOR | LIGHT TAN        | STUCCO         | 1,110 SF       | 10%        |
|          | MP-03         | METAL WALL PANEL W/<br>ARCHITECTURAL<br>RAINSCREEN    | METAL SALES       | DARK GREY   | SMOOTH               | 1,924 SF       | 17%        | AL-01   | EXTERIOR ALUMINUM<br>LETTERING                 | AVALANCHE           | ALUMINUM         | SMOOTH         |                |            |
|          | MP-04         | METAL TRIM - FASCIA /<br>PARPET CAP                   | METAL SALES       | DARK GREY   | SMOOTH               |                |            | SF-01   | ALUMINUM<br>STOREFRONT                         | KAWNEER             | DARK BRONZE      | SMOOTH         | 1,852 SF       | 17%        |
|          | MP-05         | METAL PANEL - COLUMN<br>WRAP                          | METAL SALES       | NAVY BLUE   | SMOOTH               |                |            | SSMR-01 | STANDING SEAM METAL<br>ROOF                    | METAL SALES         | DARK GREY        | RIBBED         |                |            |
|          | MP-06         | MECHANICAL SCREEN<br>WALL                             | METAL SALES       | DARK GREY   | PERFERRATED<br>PANEL |                |            | GL-01   | STOREFRONT GLAZING                             | VITRO               | LIGHT BLUE       | SMOOTH         |                |            |
|          | PT-01         | EXTERIOR PAINT                                        | SHERWIN WILLIAMS  | DARK GREY   | MATTE FINISH         |                |            |         |                                                |                     |                  |                |                |            |