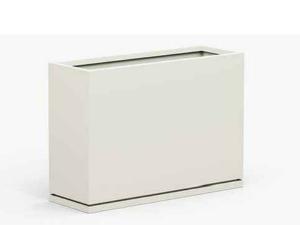

SURFACE MOUNT

5 DESCRIPTION: PLANTER

MANUFACTURER: GREEN LINE CONTACT: GREENLINEMFG.COM 877-839-0448

MODEL: RECTANGLE MID

SIZE: 60"L x 18"W x 18"H

COLOR / FINISH: BEIGE

NOTES: OR APPROVED EQUAL INSTALL PER MANUFACTURERS RECOMMENDATIONS