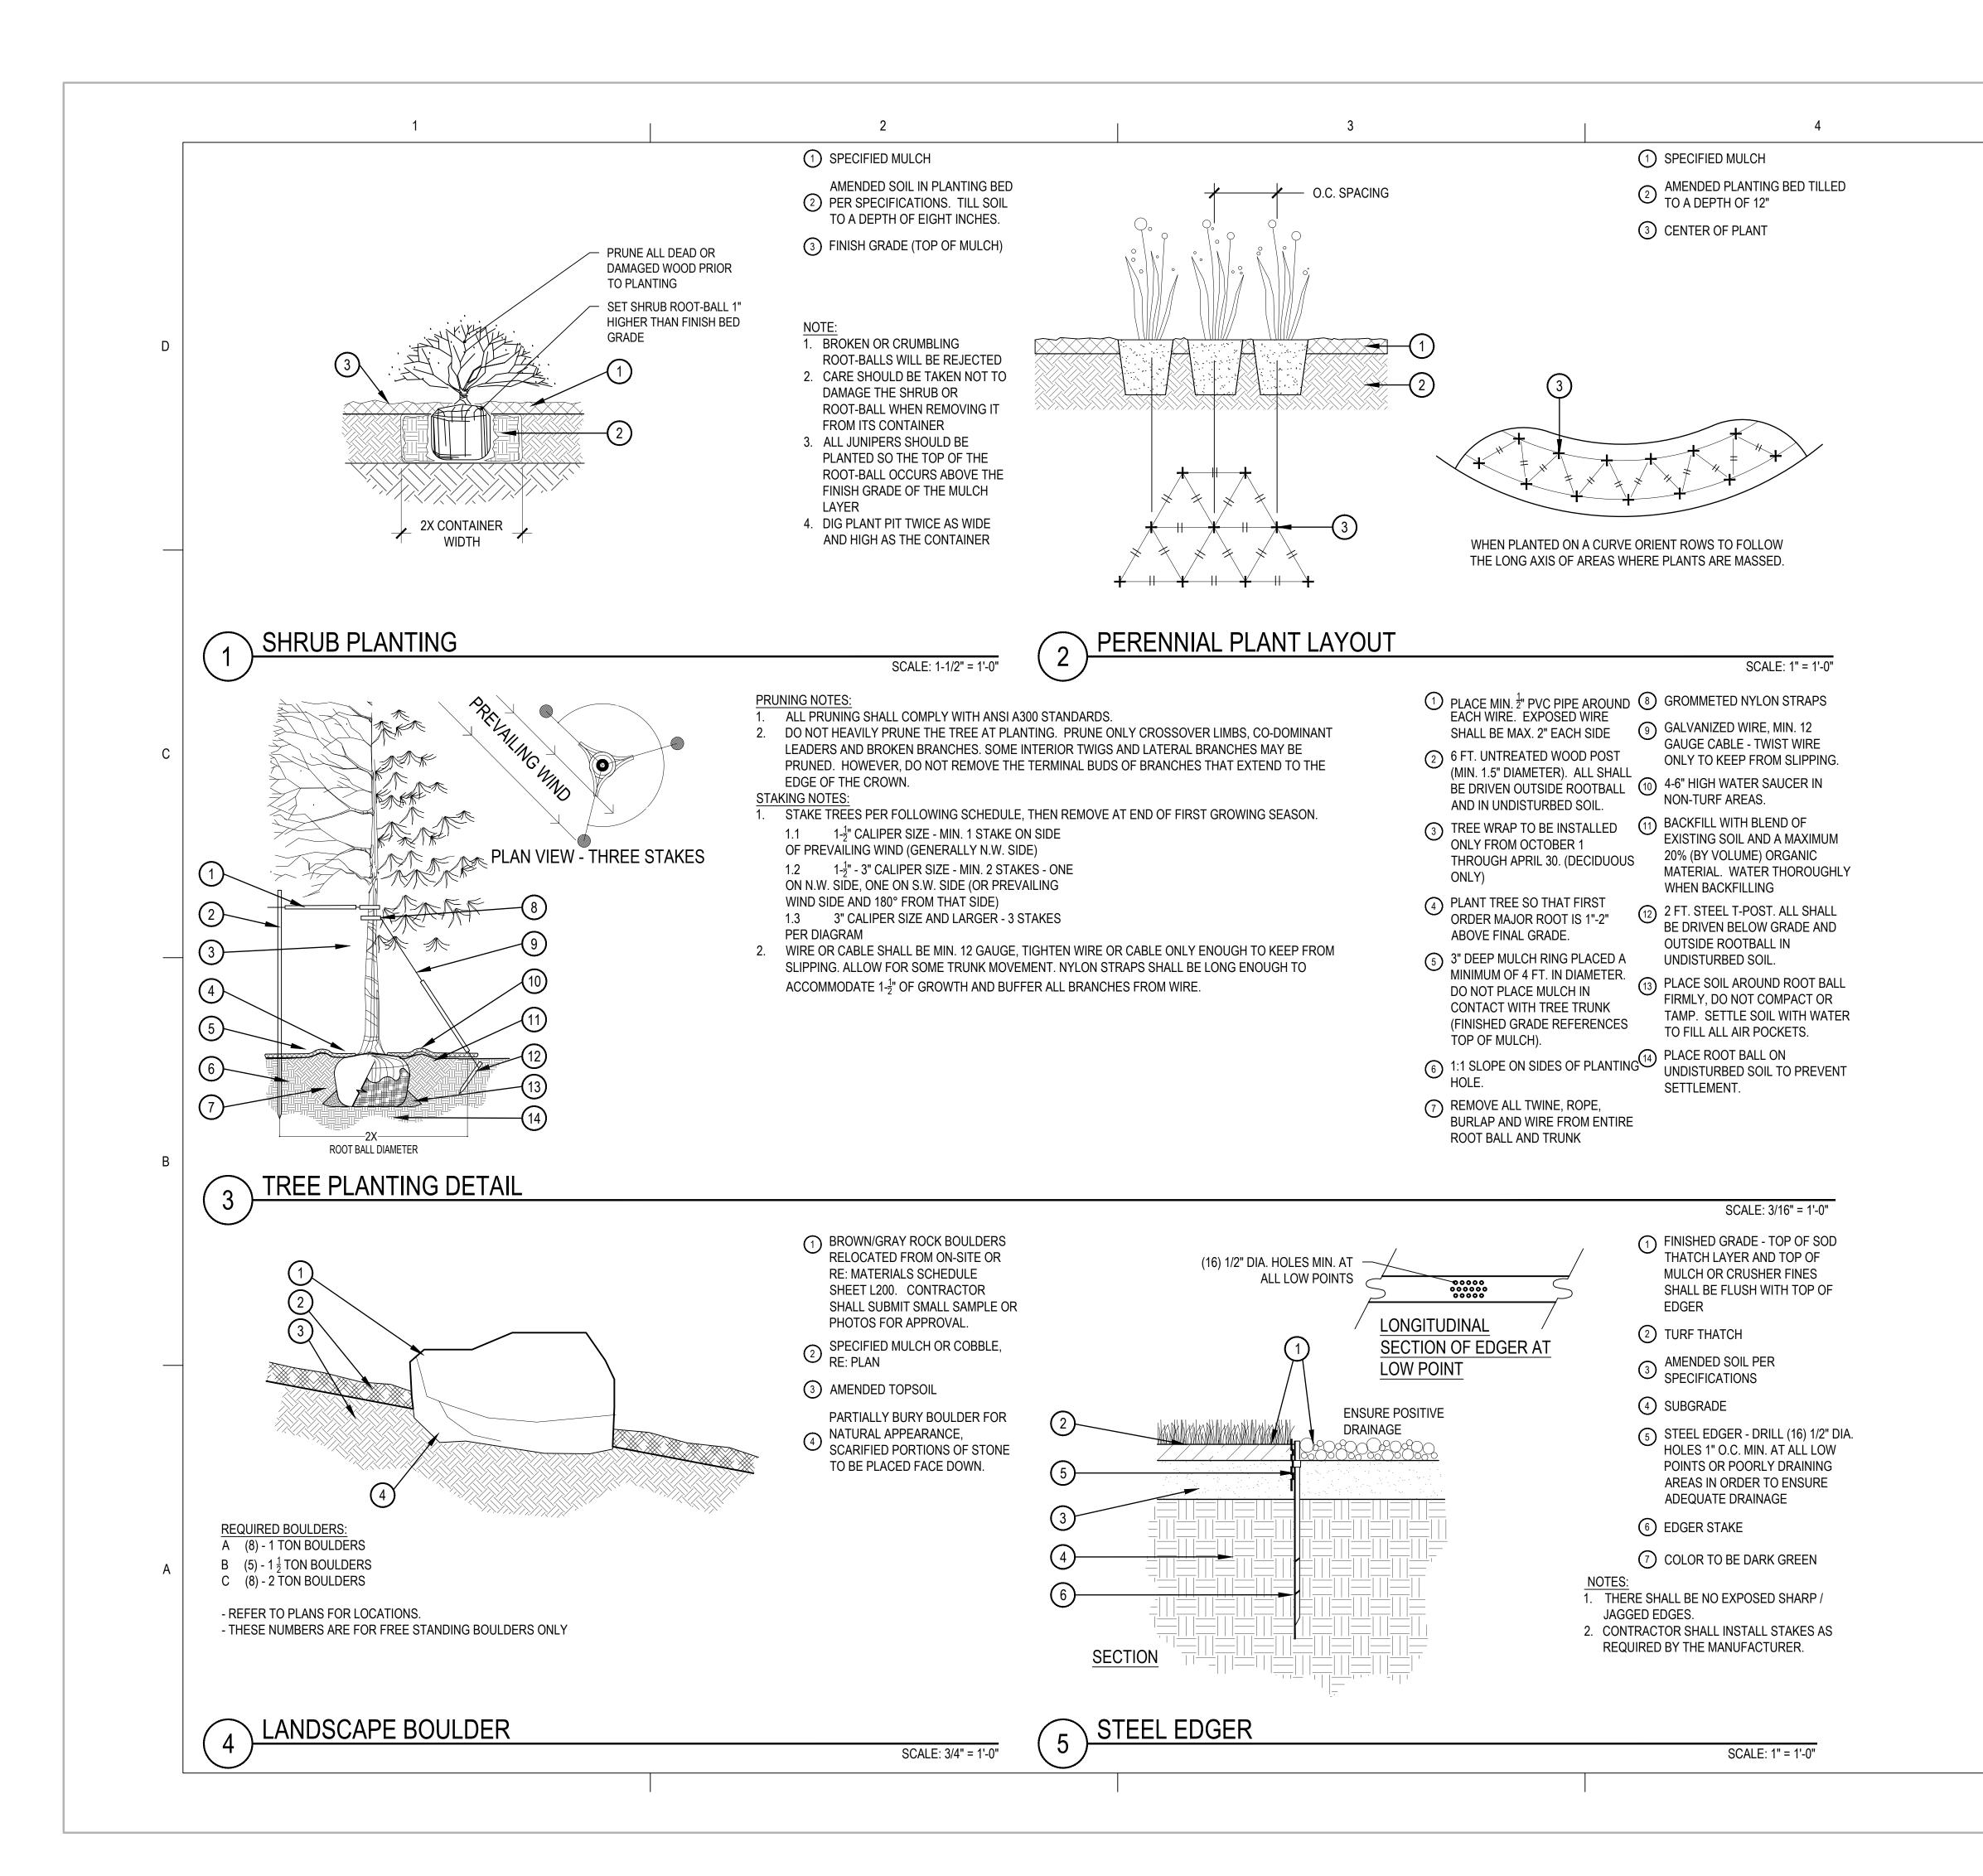

PCD FILE # PPR-22-59

|   |     |                                                                                                                                                                                       |     | ENERAL LANDSCAPE N                                                      |
|---|-----|---------------------------------------------------------------------------------------------------------------------------------------------------------------------------------------|-----|-------------------------------------------------------------------------|
|   |     | THESE PLANS SHALL NOT BE UTILIZED FOR CONSTRUCTION OR PERMITTING UNLESS STATED FOR SUCH USE IN THE TITLE BLOCK.                                                                       | 1.  | THE CONTRACTOR SHALL FOLLOW TH<br>POSSIBLE. ANY SUBSTITUTION OR ALT     |
|   | 2.  | DRAWINGS ARE INTENDED TO BE PRINTED ON 24" X 36" PAPER. PRINTING THESE DRAWINGS AT A DIFFERENT SIZE WILL IMPACT THE SCALE. VERIFY THE GRAPHIC SCALE BEFORE REFERENCING ANY            |     | THE OWNER'S REPRESENTATIVE. OVE WITH THE PLANS.                         |
|   |     | MEASUREMENTS ON THESE SHEETS. THE RECIPIENT OF THESE DRAWINGS SHALL BE RESPONSIBLE FOR                                                                                                | 2.  | THE CONTRACTOR IS RESPONSIBLE F                                         |
|   |     | ANY ERRORS RESULTING FROM INCORRECT PRINTING, COPYING, OR ANY OTHER CHANGES THAT ALTER THE SCALE OF THE DRAWINGS.                                                                     | 3.  | TAKES PRECEDENCE OVER WRITTEN (<br>THE OWNER'S REPRESENTATIVE RESE      |
|   | 3.  | VERIFY ALL PLAN DIMENSIONS PRIOR TO START OF CONSTRUCTION. NOTIFY THE OWNER'S<br>REPRESENTATIVE TO ADDRESS ANY QUESTIONS OR CLARIFY ANY DISCREPANCIES.                                |     | PRIOR TO SHIPPING TO THE SITE. IN A PLANT MATERIAL AT THE SITE IF MATE  |
|   |     | WRITTEN DIMENSIONS TAKE PRECEDENCE OVER SCALED DIMENSIONS.<br>SUBMIT A CHANGE ORDER FOR APPROVAL FOR ANY CHANGES TO WORK SCOPE RESULTING FROM FIELD                                   |     | THE TIME OF ONSITE INSPECTIONS OF                                       |
| D | J.  | CONDITIONS OR DIRECTION BY OWNER'S REPRESENTATIVE WHICH REQUIRE ADDITIONAL COST TO THE                                                                                                |     | SPECIFIED STANDARD IDENTIFIED ON<br>SHALL COORDINATE WITH THE OWNER     |
|   | 6.  | OWNER PRIOR TO PERFORMANCE OF WORK.<br>THE CONTRACTOR SHALL PROVIDE A STAKED LAYOUT OF ALL SITE IMPROVEMENTS FOR INSPECTION BY                                                        | 4.  | MATERIALS AND PRODUCTS PRIOR TO<br>THE OWNER'S REPRESENTATIVE MAY       |
|   |     | THE OWNER'S REPRESENTATIVE AND MAKE MODIFICATIONS AS REQUIRED. ALL LAYOUT INFORMATION IS AVAILABLE IN DIGITAL FORMAT FOR USE BY THE CONTRACTOR.                                       |     | BASED ON SELECTION, AVAILABILITY, (<br>CONTRACTOR SHALL VERIFY PLANT M  |
|   | 7.  | IF A GEOTECHNICAL SOILS REPORT IS NOT AVAILABLE AT THE TIME OF CONSTRUCTION, NORRIS DESIGN RECOMMENDS A REPORT BE AUTHORIZED BY THE OWNER AND THAT ALL RECOMMENDATIONS OF THE         |     | PURCHASING, SHIPPING OR STOCKING                                        |
|   |     | REPORT ARE FOLLOWED DURING CONSTRUCTION. THE CONTRACTOR SHALL USE THESE CONTRACT                                                                                                      |     | OWNER'S REPRESENTATIVE FOR APPF<br>CONTRACTOR PRIOR TO INSTALLATIO      |
|   |     | DOCUMENTS AS A BASIS FOR THE BID. IF THE OWNER ELECTS TO PROVIDE A GEOTECHNICAL REPORT,<br>THE CONTRACTOR SHALL REVIEW THE REPORT AND SUBMIT AN APPROPRIATE CHANGE ORDER TO THE       | 5.  | CONTRACTOR FAILS TO SUBMIT A REC<br>THE CONTRACTOR SHALL WARRANTY       |
|   | 8   | OWNER'S REPRESENTATIVE IF ADDITIONAL COSTS ARE REQUESTED.<br>CONTRACTOR SHALL CONFIRM THAT SITE CONDITIONS ARE SIMILAR TO THE PLANS, WITHIN TOLERANCES                                | -   | ONE YEAR AFTER SUBSTANTIAL COMP<br>FOR THE ENTIRE PROJECT UNLESS OT     |
|   | 0.  | STATED IN THE CONTRACT DOCUMENTS, AND SATISFACTORY TO THE CONTRACTOR PRIOR TO START OF WORK. SHOULD SITE CONDITIONS BE DIFFERENT THAN                                                 |     | SPECIFICATIONS.                                                         |
|   |     | REPRESENTED ON THE PLANS OR UNSATISFACTORY TO THE CONTRACTOR, THE CONTRACTOR SHALL                                                                                                    | 6.  | REFER TO IRRIGATION PLANS FOR LIM<br>LANDSCAPE. IN NO CASE SHALL IRRIG. |
|   | 9.  | CONTACT THE OWNER'S REPRESENTATIVE FOR CLARIFICATION AND FURTHER DIRECTION.<br>CONTRACTOR IS RESPONSIBLE TO PAY FOR, AND OBTAIN, ANY REQUIRED APPLICATIONS, PERMITTING,               |     | BUILDING OR WALL FOUNDATIONS AS<br>DISTRIBUTION LINES, HEADS AND EMIT   |
|   |     | LICENSES, INSPECTIONS AND METERS ASSOCIATED WITH WORK.<br>THE CONTRACTOR SHALL BE RESPONSIBLE FOR ANY FINES OR PENALTIES ASSESSED TO THE OWNER                                        | 7   | FROM ALL BUILDING AND WALL FOUND                                        |
|   | IU. | RELATING TO ANY VIOLATIONS OR NON-CONFORMANCE WITH THE PLANS, SPECIFICATIONS, CONTRACT                                                                                                | 1.  | LANDSCAPE MATERIAL LOCATIONS SH<br>LATERAL LOCATIONS. COORDINATE IN     |
|   | 11. | DOCUMENTS, JURISDICTIONAL CODES, AND REGULATORY AGENCIES.<br>THE CONTRACTOR SHALL BE RESPONSIBLE FOR COORDINATION OF ALL UTILITY LOCATES PRIOR TO ANY                                 | 8.  | NOT INTERFERE WITH THE PLANTING (<br>THE LANDSCAPE CONTRACTOR SHALL     |
|   |     | EXCAVATION. REFER TO ENGINEERING UTILITY PLANS FOR ALL PROPOSED UTILITY LOCATIONS AND DETAILS. NOTIFY OWNER'S REPRESENTATIVE IF EXISTING OR PROPOSED UTILITIES INTERFERE WITH THE     |     | IN ALL LANDSCAPE AREAS. SURFACE I<br>STRUCTURES AND FOUNDATIONS. MA     |
|   | 12  | ABILITY TO PERFORM WORK.<br>UNLESS IDENTIFIED ON THE PLANS FOR DEMOLITION OR REMOVAL, THE CONTRACTOR IS RESPONSIBLE                                                                   |     | GEOTECHNICAL REPORT RECOMMEND<br>CURBS SHALL DRAIN FREELY TO THE (      |
|   | 12. | FOR THE COST TO REPAIR UTILITIES, ADJACENT OR EXISTING LANDSCAPE, ADJACENT OR EXISTING                                                                                                |     | IN NO CASE SHALL THE GRADE, TURF 1                                      |
|   |     | PAVING, OR ANY PUBLIC AND PRIVATE PROPERTY THAT IS DAMAGED BY THE CONTRACTOR OR THEIR SUBCONTRACTOR'S OPERATIONS DURING INSTALLATION, ESTABLISHMENT OR DURING THE SPECIFIED           |     | AGAINST WALKS. MINIMUM SLOPES OI<br>25% UNLESS SPECIFICALLY IDENTIFIEI  |
| c |     | MAINTENANCE PERIOD. ALL DAMAGES SHALL BE REPAIRED TO PRE-CONSTRUCTION CONDITIONS AS<br>DETERMINED BY THE OWNER'S REPRESENTATIVE. CONTRACTOR SHALL BE RESPONSIBLE FOR LOGGING          | Q   | REPRESENTATIVE.<br>PRIOR TO INSTALLATION OF PLANT MA                    |
|   | 13  | ANY DAMAGES PRIOR TO START OF CONSTRUCTION AND DURING THE CONTRACT PERIOD.<br>ALL WORK SHALL BE CONFINED TO THE AREA WITHIN THE CONSTRUCTION LIMITS AS SHOWN ON THE                   | 5.  | DISTURBED BY CONSTRUCTION ACTIV                                         |
|   | 10. | PLANS. ANY AREAS OR IMPROVEMENTS DISTURBED OUTSIDE THESE LIMITS SHALL BE RETURNED TO                                                                                                  | 10. | AND AMENDED PER SPECIFICATIONS.<br>ALL LANDSCAPED AREAS ARE TO REC      |
|   |     | THEIR ORIGINAL CONDITION AT THE CONTRACTOR'S EXPENSE. IN THE EVENT THE CONTRACTOR<br>REQUIRES A MODIFICATION TO THE CONSTRUCTION LIMITS, WRITTEN PERMISSION MUST BE OBTAINED          | 11. | NOTED IN THE TECHNICAL SPECIFICAT<br>TREES SHALL NOT BE LOCATED IN DRA  |
|   | 14. | FROM THE OWNER'S REPRESENTATIVE PRIOR TO ANY DISTURBANCE OUTSIDE OF THE LIMITS OF WORK.<br>THE CONTRACTOR SHALL BE RESPONSIBLE FOR THE REPAIR OF ANY OF THEIR TRENCHES OR             |     | CONTACT OWNER'S REPRESENTATIVE<br>PRIOR TO INSTALLATION.                |
|   | 15  | EXCAVATIONS THAT SETTLE.<br>THE CONTRACTOR SHALL BE RESPONSIBLE TO PREPARE AND SUBMIT A TRAFFIC CONTROL PLAN TO THE                                                                   | 12. | THE CENTER OF EVERGREEN TREES S                                         |
|   | 10. | APPROPRIATE JURISDICTIONAL AGENCIES AND THE OWNER'S REPRESENTATIVE IF THEIR WORK AND                                                                                                  |     | ORNAMENTAL TREES CLOSER THAN 6'<br>TREES SHALL NOT BE LOCATED ANY C     |
|   |     | OPERATIONS AFFECT OR IMPACT THE PUBLIC RIGHTS-OF-WAY. OBTAIN APPROVAL PRIOR TO ANY WORK WHICH AFFECTS OR IMPACTS THE PUBLIC RIGHTS-OF-WAY. THE CONTRACTOR SHALL BE RESPONSIBLE        |     | OWNER'S REPRESENTATIVE IF TREE LI<br>DIRECTION.                         |
|   |     | FOR ANY FINES OR PENALTIES ASSESSED TO THE OWNER RELATING TO THIS REQUIREMENT DURING THE CONTRACT PERIOD.                                                                             | 13. | ALL EVERGREEN TREES SHALL BE FUL<br>SIGNS OF ACCELERATED GROWTH AS      |
| _ | 16. | SIGHT TRIANGLES AND SIGHT LINES SHALL REMAIN UNOBSTRUCTED BY EQUIPMENT, CONSTRUCTION<br>MATERIALS, PLANT MATERIAL OR ANY OTHER VISUAL OBSTACLE DURING THE CONTRACT PERIOD AND AT      | 14. | ALL TREES ARE TO BE STAKED AND GU                                       |
|   |     | MATURITY OF PLANTS PER LOCAL JURISDICTIONAL REQUIREMENTS. NO PLANT MATERIAL OTHER THAN                                                                                                |     | CONTRACTOR SHALL BE RESPONSIBLE<br>ACCEPTANCE OF LANDSCAPE INSTALL      |
|   |     | GROUND COVER IS ALLOWED TO BE PLANTED ADJACENT TO FIRE HYDRANTS AS STIPULATED BY JURISDICTIONAL REQUIREMENTS.                                                                         | 15. | APPROVAL BY OWNER'S REPRESENTA<br>ALL TREES INSTALLED ABOVE RETAIN      |
|   |     | COORDINATE SITE ACCESS, STAGING, STORAGE AND CLEANOUT AREAS WITH OWNER'S REPRESENTATIVE.<br>CONTRACTOR IS RESPONSIBLE FOR PROVIDING TEMPORARY SAFETY FENCING AND BARRIERS AROUND      |     | PROTECT GEO-GRID. IF GEO-GRID MUS<br>OWNER'S REPRESENTATIVE PRIOR TO    |
|   |     | ALL IMPROVEMENTS SUCH AS WALLS, PLAY STRUCTURES, EXCAVATIONS, ETC. ASSOCIATED WITH THEIR WORK UNTIL SUCH FACILITIES ARE COMPLETELY INSTALLED PER THE PLANS, SPECIFICATIONS AND        | 16. | ALL TREES IN SEED OR TURF AREAS S                                       |
|   | 10  | MANUFACTURER'S RECOMMENDATIONS.                                                                                                                                                       |     | OWNER'S REPRESENTATIVE FOR ANY<br>MOISTURE REASONS.                     |
|   | 19. | CONTRACTOR SHALL BE RESPONSIBLE FOR PROTECTION OF THEIR MATERIAL STOCK PILES AND WORK<br>FROM VANDALISM, EROSION OR UNINTENDED DISTURBANCE DURING THE CONSTRUCTION PERIOD AND         | 17. | SHRUB, GROUNDCOVER AND PERENN<br>STEEL, ROLL TOP, INTERLOCKING TYP      |
|   | 20. | UNTIL FINAL ACCEPTANCE IS ISSUED.<br>THE CONTRACTOR SHALL KNOW, UNDERSTAND AND ABIDE BY ANY STORM WATER POLLUTION                                                                     |     | CURBS, WALLS, WALKS OR SOLID FEN<br>NOT BE REQUIRED TO SEPARATE MUL     |
|   |     | PREVENTION PLAN (SWPPP) ASSOCIATED WITH THE SITE. IF A STORM WATER POLLUTION PREVENTION<br>PLAN IS NOT PROVIDED BY THE OWNER'S REPRESENTATIVE, REQUEST A COPY BEFORE PERFORMANCE OF   | 18. | ALL SHRUB BEDS ARE TO BE MULCHE                                         |
| B |     | ANY SITE WORK.                                                                                                                                                                        |     | SHEDDED WOOD MULCH OVER SPECIF<br>FOR SPECIFIC LOCATIONS OF ROCK M      |
|   | 21. | MAINTAIN ANY STORM WATER MANAGEMENT FACILITIES THAT EXIST ON SITE FOR FULL FUNCTIONALITY.<br>THE CONTRACTOR SHALL INSTALL AND MAINTAIN ANY NEW STORM WATER MANAGEMENT FACILITIES THAT | 19. | AT SEED AREA BOUNDARIES ADJACEN<br>AREAS BY THE FULL WIDTH OF THE SE    |
|   |     | ARE IDENTIFIED IN THE SCOPE OF WORK TO FULL FUNCTIONALITY. THE CONTRACTOR SHALL BE<br>RESPONSIBLE FOR ANY FINES OR PENALTIES ASSESSED TO THE OWNER FOR FAILURE TO MAINTAIN            | 20. | EXISTING TURF AREAS THAT ARE DIST<br>MAINTENANCE PERIOD SHALL BE REST   |
|   | იი  | STORM WATER MANAGEMENT FACILITIES DURING THE CONTRACT PERIOD.<br>THE CONTRACTOR SHALL PREVENT SEDIMENT, DEBRIS AND ALL OTHER POLLUTANTS FROM EXITING THE                              |     | DISTURBED NATIVE AREAS WHICH ARE                                        |
|   | ۷۷. | SITE OR ENTERING THE STORM SEWER SYSTEM DURING ALL DEMOLITION OR CONSTRUCTION                                                                                                         | 21. | SPECIFIED SEED MIX.<br>CONTRACTOR SHALL OVER SEED ALL                   |
|   |     | OPERATIONS THAT ARE PART OF THIS PROJECT. THE CONTRACTOR SHALL BE RESPONSIBLE FOR ANY<br>FINES OR PENALTIES ASSESSED TO THE OWNER RELATING TO THESE REQUIREMENTS DURING THEIR         | 22  | WITH SPECIFIED SEED MIX UNLESS OT<br>ALL SEEDED SLOPES EXCEEDING 25%    |
|   | 23  | CONTRACTED COURSE OF WORK.<br>THE CONTRACTOR SHALL BE RESPONSIBLE TO PREVENT ANY IMPACTS TO ADJACENT WATERWAYS,                                                                       |     | PRIOR TO INSTALLATION, NOTIFY OWN<br>ANY ADDITIONAL COST IF A CHANGE C  |
|   |     | WETLANDS, OR OTHER ENVIRONMENTALLY SENSITIVE AREAS RESULTING FROM WORK DONE AS PART OF<br>THIS PROJECT. THE CONTRACTOR SHALL BE RESPONSIBLE FOR ANY FINES OR PENALTIES ASSESSED TO    | 23. | WHEN COMPLETE, ALL GRADES SHALL                                         |
|   |     | THE OWNER RELATING TO THESE STANDARDS DURING THEIR CONTRACTED COURSE OF WORK.                                                                                                         | 24. | PLANS.<br>SOFT SURFACE TRAILS NEXT TO MANI                              |
|   | 24. | THE CONTRACTOR AND/OR THEIR AUTHORIZED AGENTS SHALL INSURE THAT ALL LOADS OF<br>CONSTRUCTION MATERIAL IMPORTED TO OR EXPORTED FROM THE PROJECT SITE SHALL BE PROPERLY                 | 25. | 14 GAUGE GREEN, STEEL ROLL TOP EL<br>WHEN PLANTER URNS ARE SHOWN ON     |
|   |     | COVERED TO PREVENT LOSS OF MATERIAL DURING TRANSPORT. TRANSPORTATION METHODS ON PUBLIC RIGHT-OF WAYS SHALL CONFORM TO JURISDICTIONAL REQUIREMENTS. THE CONTRACTOR SHALL BE            |     | PLANTER MIX, ANNUAL FLOWER PLANT                                        |
|   |     | RESPONSIBLE FOR ANY FINES OR PENALTIES ASSESSED TO THE OWNER RELATING TO THESE                                                                                                        |     | (SPRING AND FALL) AND WINTER HAND<br>CONTRACTOR TO PROVIDE ANNUAL PL    |
|   | 25. | REQUIREMENTS.<br>THE CLEANING OF EQUIPMENT IS PROHIBITED AT THE JOB SITE UNLESS AUTHORIZED BY THE OWNER'S                                                                             |     | PLANTERS TO BE ON SEPARATE ZONE<br>NECESSARY SLEEVING PRIOR TO PLAC     |
|   |     | REPRESENTATIVE IN A DESIGNATED AREA. THE DISCHARGE OF WATER, WASTE CONCRETE, POLLUTANTS, OR OTHER MATERIALS SHALL ONLY OCCUR IN AREAS DESIGNED FOR SUCH USE AND APPROVED BY THE       | 26. | PRIOR TO THE PLACEMENT OF MULCH<br>CONTROL AGENT SHALL BE ADDED TO      |
|   | 26  | OWNER'S REPRESENTATIVE.<br>THE CLEANING OF CONCRETE EQUIPMENT IS PROHIBITED AT THE JOB SITE EXCEPT IN DESIGNATED                                                                      | ~-  | MANUFACTURER'S INSTRUCTION, EXC                                         |
|   | ۷۵. | CONCRETE WASHOUT AREAS. THE DISCHARGE OF WATER CONTAINING WASTE CONCRETE IN THE STORM                                                                                                 | 27. | THE CONTRACTOR IS EXPECTED TO KI<br>COUNTY SPECIFICATIONS FOR LANDS     |
|   | 27. | SEWER IS PROHIBITED.<br>LOCAL, STATE AND FEDERAL JURISDICTIONAL REQUIREMENTS, RESTRICTIONS OR PROCEDURES SHALL                                                                        | 28. | HIGHER OF THE TWO STANDARDS SHA<br>THE DEVELOPER, HIS SUCCESSORS A      |
| A |     | SUPERSEDE THESE PLANS, NOTES AND SPECIFICATIONS WHEN MORE STRINGENT. NOTIFY THE OWNER'S REPRESENTATIVE IF CONFLICTS OCCUR.                                                            |     | MAINTENANCE AND REPLACEMENT OF<br>APPROVED LANDSCAPE PLAN ON FILE       |
|   |     |                                                                                                                                                                                       |     |                                                                         |
| 1 |     |                                                                                                                                                                                       |     |                                                                         |

SCAPE PLANS AND SPECIFICATIONS AS CLOSELY AS ON SHALL NOT BE ALLOWED WITHOUT APPROVAL OF LANT QUANTITY AND QUALITY SHALL BE CONSISTENT

RIFYING ALL PLANT QUANTITIES. GRAPHIC QUANTITIES TIES.

THE RIGHT TO INSPECT AND TAG ALL PLANT MATERIAL ES, THE OWNER'S REPRESENTATIVE MAY REJECT DAMAGED, DISEASED, OR DECLINING IN HEALTH AT E PLANT MATERIAL DOES NOT MEET THE MINIMUM ANS AND IN THE SPECIFICATIONS. THE CONTRACTOR RESENTATIVE FOR INSPECTION AND APPROVAL OF ALL LLATION.

TO UPSIZE PLANT MATERIAL AT THEIR DISCRETION ENHANCE SPECIFIC AREAS OF THE PROJECT. THE L SIZES WITH OWNER'S REPRESENTATIVE PRIOR TO ANT MATERIALS. SUBMIT CHANGE ORDER REQUEST TO F ADDITIONAL COST IS REQUESTED BY THE STOCKING CHARGES WILL NOT BE APPROVED IF THE FOR MATERIAL CHANGES.

INTRACTED WORK AND MATERIALS FOR A PERIOD OF N HAS BEEN ISSUED BY THE OWNER'S REPRESENTATIVE ISE SPECIFIED IN THE CONTRACT DOCUMENTS OR

TYPES OF IRRIGATION DESIGNED FOR THE BE EMITTED WITHIN THE MINIMUM DISTANCE FROM ATED IN THE GEOTECHNICAL REPORT. ALL IRRIGATION SHALL BE KEPT OUTSIDE THE MINIMUM DISTANCE AWAY S AS STIPULATED IN THE GEOTECHNICAL REPORT.

VE PRECEDENCE OVER IRRIGATION MAINLINE AND ATION OF IRRIGATION EQUIPMENT SO THAT IT DOES ES OR OTHER LANDSCAPE MATERIAL. SPONSIBLE FOR ENSURING POSITIVE DRAINAGE EXISTS

AGE ON LANDSCAPE AREAS SHALL NOT FLOW TOWARD SLOPE AWAY FROM FOUNDATIONS PER THE S. ALL LANDSCAPE AREAS BETWEEN WALKS AND

INLESS OTHERWISE IDENTIFIED ON THE GRADING PLAN. I, OR OTHER LANDSCAPE MATERIALS DAM WATER SCAPE AREAS SHALL BE 2%; MAXIMUM SLOPE SHALL BE HE PLANS OR APPROVED BY THE OWNER'S

LS, AREAS THAT HAVE BEEN COMPACTED OR IALL BE THOROUGHLY LOOSENED TO A DEPTH OF 8" - 12"

RGANIC SOIL PREPARATION AT 3 cu.yrds/1,000sf OR AS

SWALES, DRAINAGE AREAS, OR UTILITY EASEMENTS. ELOCATION OF PLANTS IN QUESTIONABLE AREAS

NOT BE PLACED CLOSER THAN 8' AND THE CENTER OF A SIDEWALK, STREET OR DRIVE LANE. EVERGREEN THAN 15' FROM IRRIGATION ROTOR HEADS. NOTIFY ONS CONFLICT WITH THESE STANDARDS FOR FURTHER

ANCHED TO THE GROUND AND SHALL NOT EXHIBIT RMINED BY THE OWNER'S REPRESENTATIVE. ER DETAILS FOR A PERIOD OF 1 YEAR. THE REMOVING STAKES AT THE END OF 1 YEAR FROM

BY THE OWNER'S REPRESENTATIVE. OBTAIN RIOR TO REMOVAL. LLS UTILIZING GEO-GRID MUST BE HAND DUG TO

CUT TO INSTALL TREES, APPROVAL MUST BE GIVEN BY WORK. ECEIVE MULCH RINGS. OBTAIN APPROVAL FROM

THAT WILL NOT BE MULCHED FOR EXCESSIVE

DS ARE TO BE CONTAINED BY 4" x 14 GAUGE GREEN ER. EDGER IS NOT REQUIRED WHEN ADJACENT TO THIN 3" OF PRE-MULCHED FINAL GRADE. EDGER SHALL

PES UNLESS SPECIFIED ON THE PLANS. MIN. 4" DEPTH, 1 1/2" ROCK MULCH OR WITH 3" DEPTH EOTEXTILE WEED CONTROL FABRIC. REFER TO PLANS ND WOOD MULCH. XISTING NATIVE AREAS, OVERLAP ABUTTING NATIVE

DURING CONSTRUCTION, ESTABLISHMENT AND THE WITH NEW SOD TO MATCH EXISTING TURF SPECIES. EMAIN SHALL BE OVER SEEDED AND RESTORED WITH

NANCE OR SERVICE ACCESS BENCHES AND ROADS

ISE NOTED ON THE PLANS. ADE (4:1) SHALL RECEIVE EROSION CONTROL BLANKETS. EPRESENTATIVE FOR APPROVAL OF LOCATION AND

IS NECESSARY. THIN +/- 1/8" OF FINISHED GRADES AS SHOWN ON THE

TURF OR SHRUB BEDS SHALL BE CONTAINED WITH 4" x

S, CONTRACTOR SHALL INCLUDE THE FOLLOWING: ROGRAM (INCLUDES 2 PLANTINGS FOR THE 1ST YEAR RING AS NEEDED. UNLESS OTHERWISE SPECIFIED, G SELECTION FOR REVIEW BY OWNER. IRRIGATION FOR NTRACTOR TO COORDINATE PLACEMENT OF T OF PAVEMENT.

EED FABRIC, A GRANULAR, PRE-EMERGENT, WEED ANTING BEDS IN ACCORDANCE WITH THE

OUND ORNAMENTAL GRASSES. ND UNDERSTAND THE CITY OF FALCON AND EL PASO ND IRRIGATION. IN CASES OF DISCREPANCIES THE E PRECEDENCE.