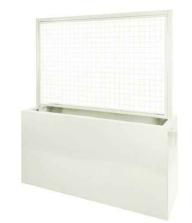

NOTES: OR APPROVED EQUAL SURFACE MOUNT

MANUFACTURER: GREEN LINE CONTACT: GREENLINEMFG.COM 877-839-0448

MODEL: TRELLIS

SIZE: 66"L x 24"W x 24"H

COLOR / FINISH: BEIGE

NOTES: OR APPROVED EQUAL INSTALL PER MANUFACTURERS RECOMMENDATIONS