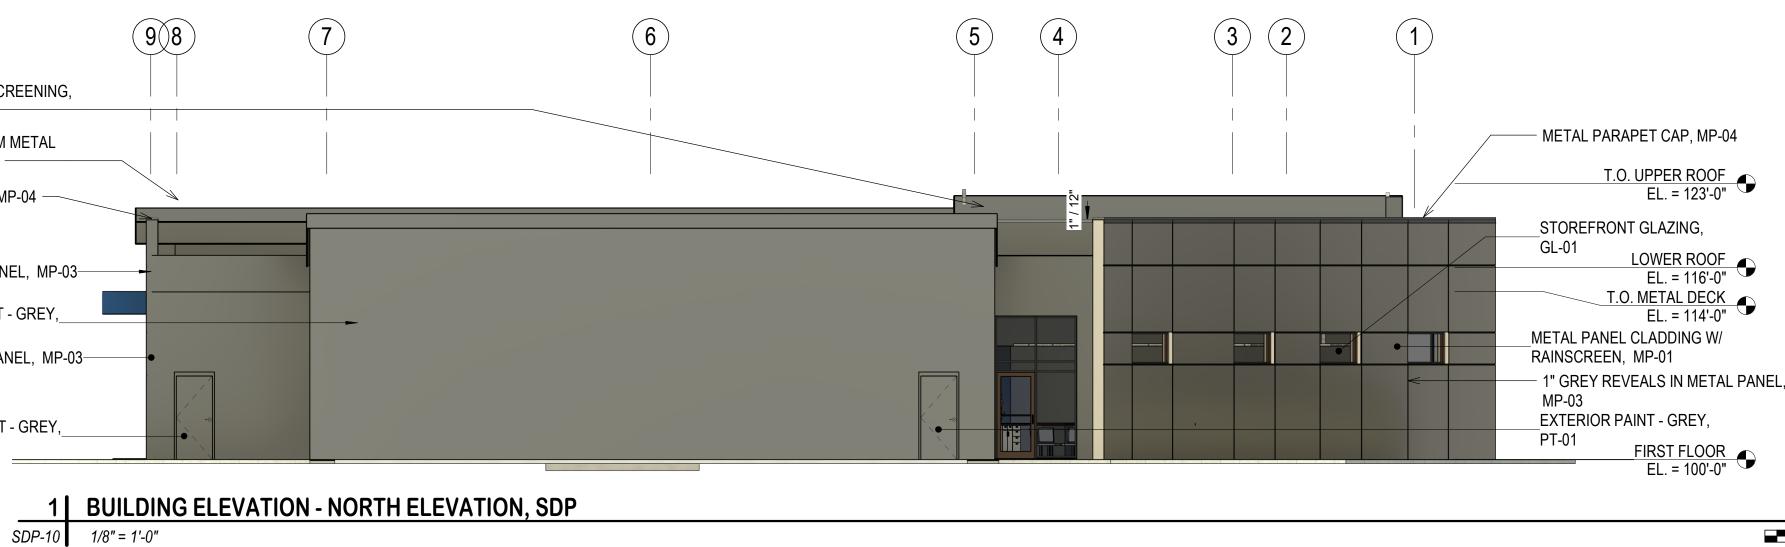

PCD FILE # PPR-20-029

1

D

|          |               | 2                                                     |                   |             |                      | 3              |            |         | 4                                              |                     |                  |                | 5              |            |
|----------|---------------|-------------------------------------------------------|-------------------|-------------|----------------------|----------------|------------|---------|------------------------------------------------|---------------------|------------------|----------------|----------------|------------|
| MATERIAL | L LEGEN       | <u>ID - SITE DEVEL</u>                                | <u>.OPMENT PL</u> | . <u>AN</u> |                      |                |            |         |                                                |                     |                  |                |                |            |
|          | <u>LEGEND</u> | DESCRIPTION                                           | MANUFACTURER      | COLOR       | <b>TEXTURE</b>       | SQUARE FOOTAGE | PERCENTAGE | LEGEND  | DESCRIPTION                                    | MANUFACTURER        | <u>COLOR</u>     | <b>TEXTURE</b> | SQUARE FOOTAGE | PERCENTAGE |
|          | MP-01         | METAL PANEL CLADDING<br>W/ ACHITECTURAL<br>RAINSCREEN | FUNDERMAX         | LOFT        | CONCRETE             | 4,349 SF       | 39%        | STN-01  | STONE VENEER W/<br>ARCHITECTURAL<br>RAINSCREEN | RIO GRANDE          | NATURAL<br>STONE | DRY STACKED    | 1,947 SF       | 17%        |
|          | MP-02         | METAL PANEL - FASCIA                                  | METAL SALES       | DARK BRONZE | SMOOTH               |                |            | STC-01  | STUCCO FINISH                                  | LOCAL<br>CONTRACTOR | LIGHT TAN        | STUCCO         | 1,110 SF       | 10%        |
|          | MP-03         | METAL WALL PANEL W/<br>ARCHITECTURAL<br>RAINSCREEN    | METAL SALES       | DARK GREY   | SMOOTH               | 1,924 SF       | 17%        | AL-01   | EXTERIOR ALUMINUM<br>LETTERING                 | AVALANCHE           | ALUMINUM         | SMOOTH         |                |            |
|          | MP-04         | METAL TRIM - FASCIA /<br>PARPET CAP                   | METAL SALES       | DARK GREY   | SMOOTH               |                |            | SF-01   | ALUMINUM<br>STOREFRONT                         | KAWNEER             | DARK BRONZE      | SMOOTH         | 1,852 SF       | 17%        |
|          | MP-05         | METAL PANEL - COLUMN<br>WRAP                          | METAL SALES       | NAVY BLUE   | SMOOTH               |                |            | SSMR-01 | STANDING SEAM METAL<br>ROOF                    | METAL SALES         | DARK GREY        | RIBBED         |                |            |
|          | MP-06         | MECHANICAL SCREEN<br>WALL                             | METAL SALES       | DARK GREY   | PERFERRATED<br>PANEL |                |            | GL-01   | STOREFRONT GLAZING                             | VITRO               | LIGHT BLUE       | SMOOTH         |                |            |
|          | PT-01         | EXTERIOR PAINT                                        | SHERWIN WILLIAMS  | DARK GREY   | MATTE FINISH         |                |            |         |                                                |                     |                  |                |                |            |