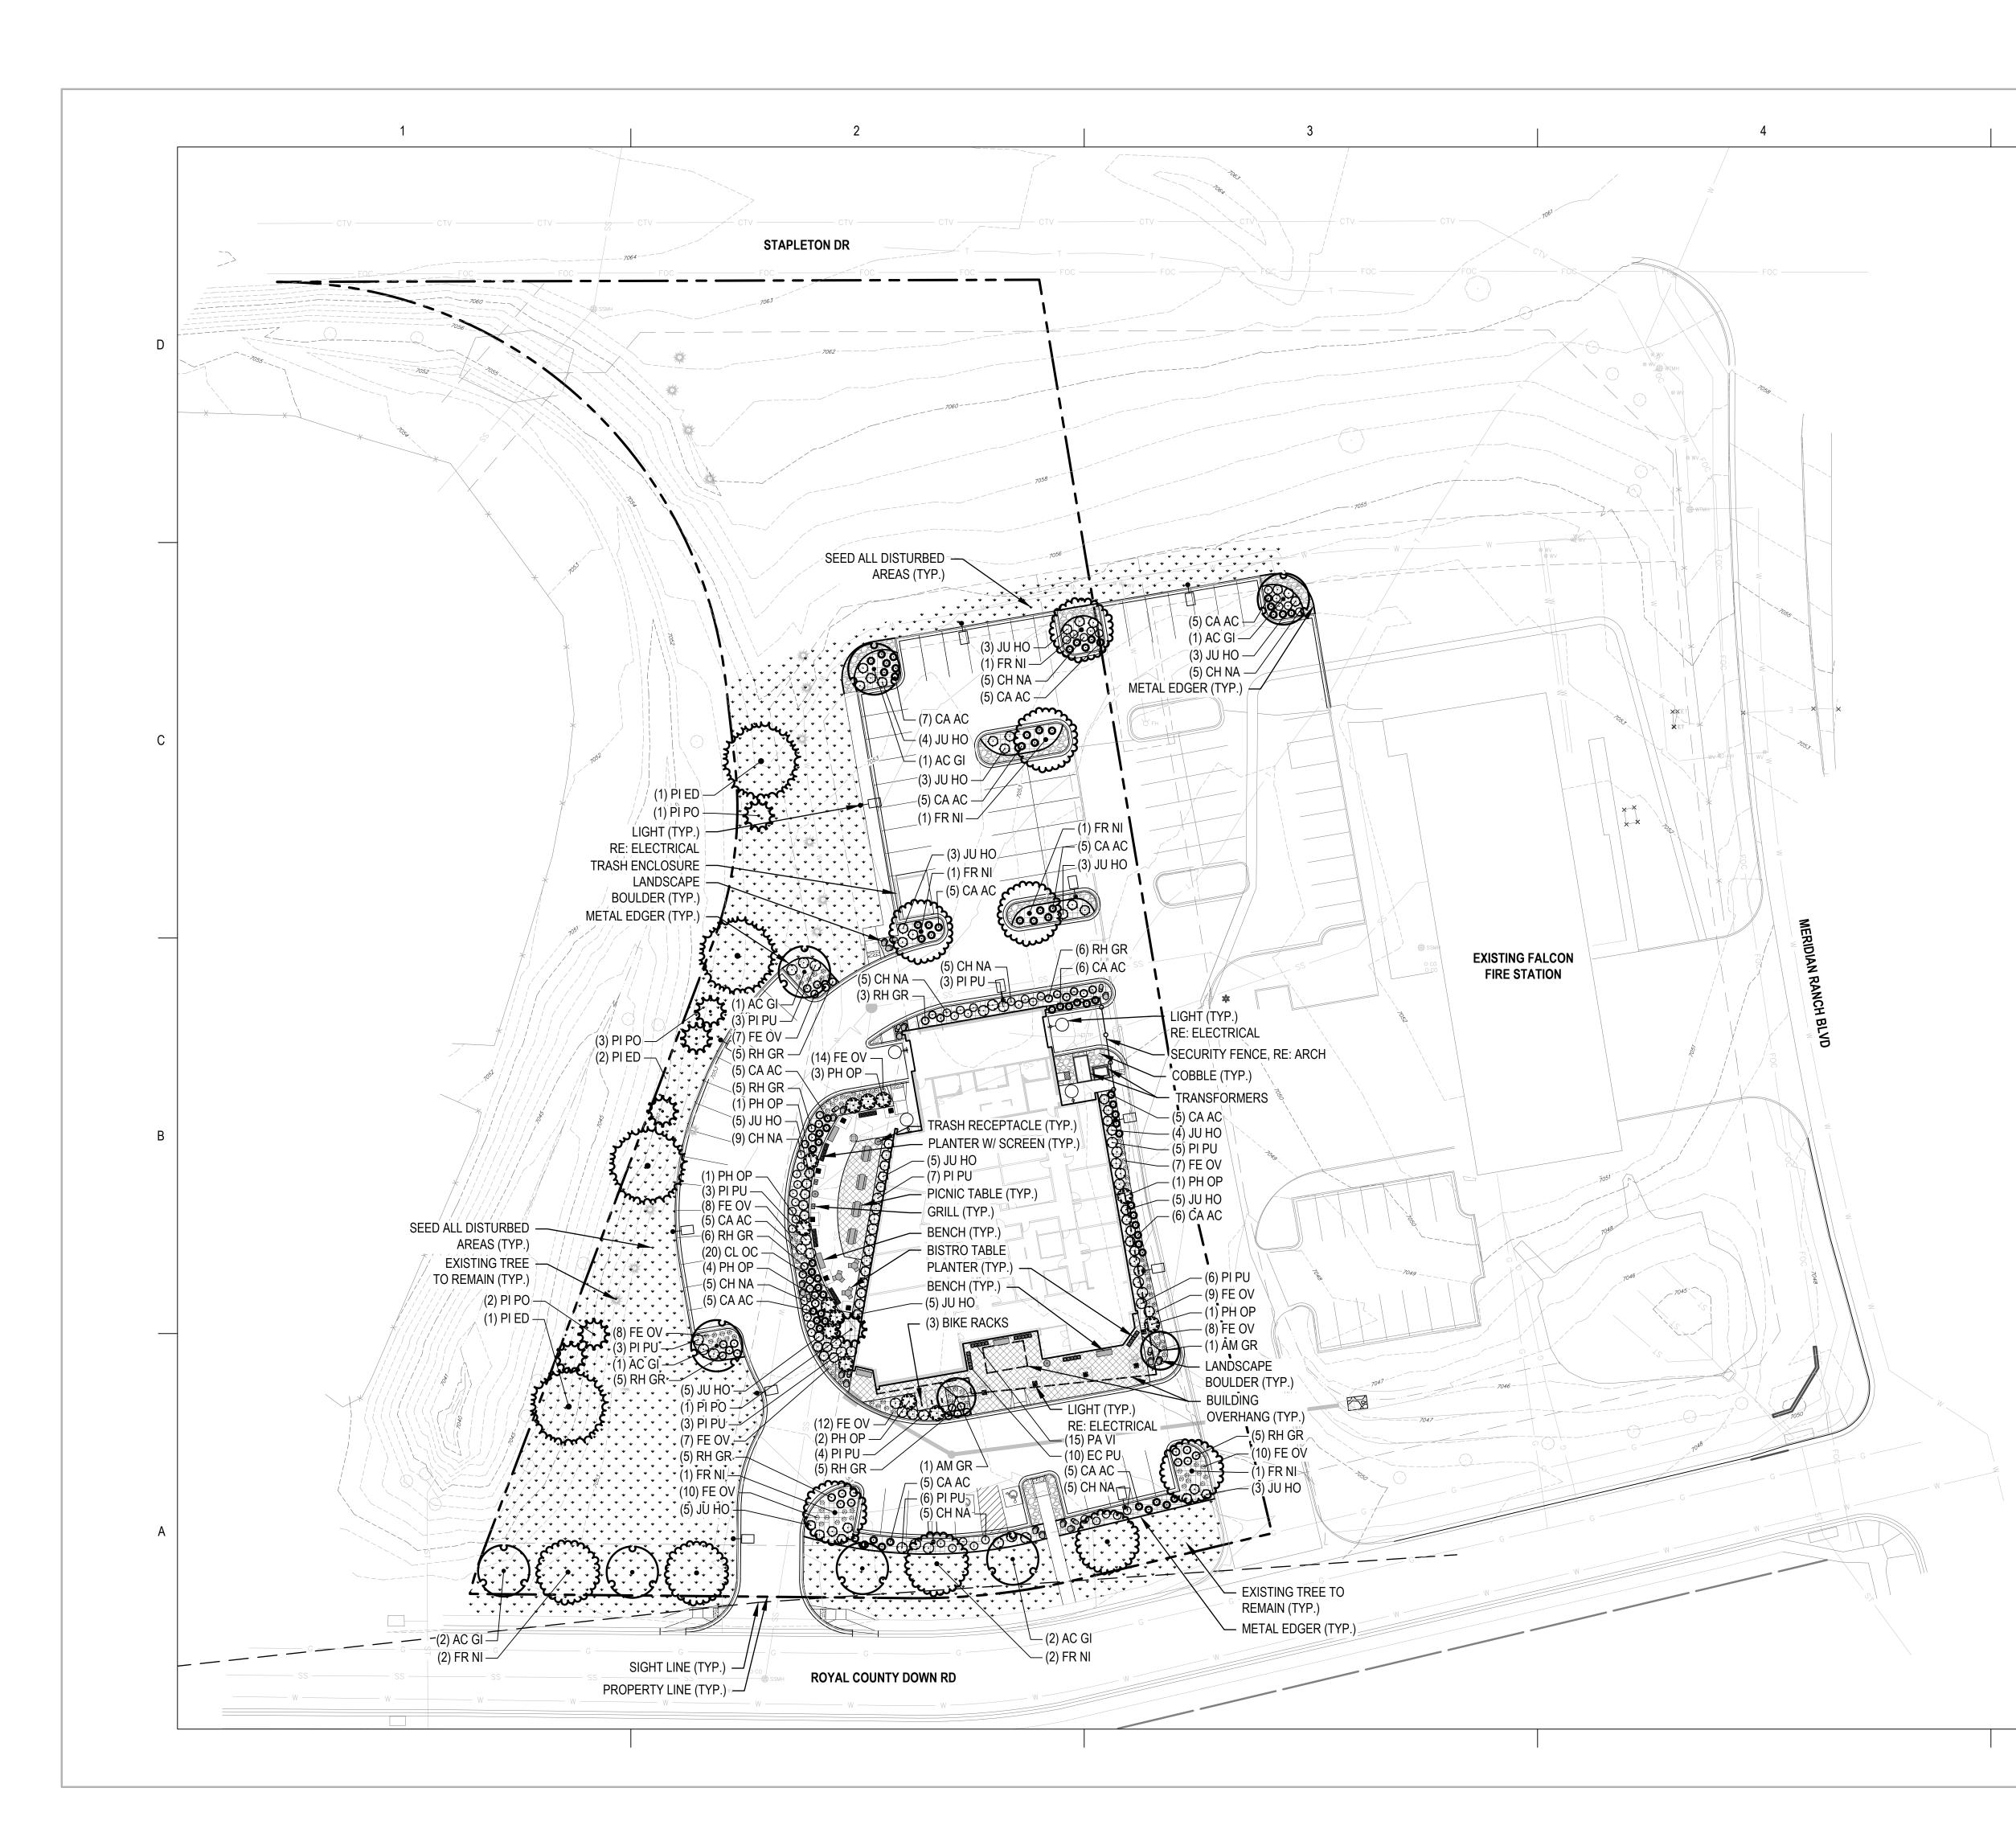

PCD FILE # PPR-22-59

|   |     |                                                                                                                                                                                       |     | ENERAL LANDSCAPE N                                                      |
|---|-----|---------------------------------------------------------------------------------------------------------------------------------------------------------------------------------------|-----|-------------------------------------------------------------------------|
|   |     | THESE PLANS SHALL NOT BE UTILIZED FOR CONSTRUCTION OR PERMITTING UNLESS STATED FOR SUCH USE IN THE TITLE BLOCK.                                                                       | 1.  | THE CONTRACTOR SHALL FOLLOW TH<br>POSSIBLE. ANY SUBSTITUTION OR ALT     |
|   | 2.  | DRAWINGS ARE INTENDED TO BE PRINTED ON 24" X 36" PAPER. PRINTING THESE DRAWINGS AT A DIFFERENT SIZE WILL IMPACT THE SCALE. VERIFY THE GRAPHIC SCALE BEFORE REFERENCING ANY            |     | THE OWNER'S REPRESENTATIVE. OVE WITH THE PLANS.                         |
|   |     | MEASUREMENTS ON THESE SHEETS. THE RECIPIENT OF THESE DRAWINGS SHALL BE RESPONSIBLE FOR                                                                                                | 2.  | THE CONTRACTOR IS RESPONSIBLE F                                         |
|   |     | ANY ERRORS RESULTING FROM INCORRECT PRINTING, COPYING, OR ANY OTHER CHANGES THAT ALTER THE SCALE OF THE DRAWINGS.                                                                     | 3.  | TAKES PRECEDENCE OVER WRITTEN (<br>THE OWNER'S REPRESENTATIVE RESE      |
|   | 3.  | VERIFY ALL PLAN DIMENSIONS PRIOR TO START OF CONSTRUCTION. NOTIFY THE OWNER'S<br>REPRESENTATIVE TO ADDRESS ANY QUESTIONS OR CLARIFY ANY DISCREPANCIES.                                |     | PRIOR TO SHIPPING TO THE SITE. IN A PLANT MATERIAL AT THE SITE IF MATE  |
|   |     | WRITTEN DIMENSIONS TAKE PRECEDENCE OVER SCALED DIMENSIONS.<br>SUBMIT A CHANGE ORDER FOR APPROVAL FOR ANY CHANGES TO WORK SCOPE RESULTING FROM FIELD                                   |     | THE TIME OF ONSITE INSPECTIONS OF                                       |
| D | J.  | CONDITIONS OR DIRECTION BY OWNER'S REPRESENTATIVE WHICH REQUIRE ADDITIONAL COST TO THE                                                                                                |     | SPECIFIED STANDARD IDENTIFIED ON<br>SHALL COORDINATE WITH THE OWNER     |
|   | 6.  | OWNER PRIOR TO PERFORMANCE OF WORK.<br>THE CONTRACTOR SHALL PROVIDE A STAKED LAYOUT OF ALL SITE IMPROVEMENTS FOR INSPECTION BY                                                        | 4.  | MATERIALS AND PRODUCTS PRIOR TO<br>THE OWNER'S REPRESENTATIVE MAY       |
|   |     | THE OWNER'S REPRESENTATIVE AND MAKE MODIFICATIONS AS REQUIRED. ALL LAYOUT INFORMATION IS AVAILABLE IN DIGITAL FORMAT FOR USE BY THE CONTRACTOR.                                       |     | BASED ON SELECTION, AVAILABILITY, (<br>CONTRACTOR SHALL VERIFY PLANT M  |
|   | 7.  | IF A GEOTECHNICAL SOILS REPORT IS NOT AVAILABLE AT THE TIME OF CONSTRUCTION, NORRIS DESIGN RECOMMENDS A REPORT BE AUTHORIZED BY THE OWNER AND THAT ALL RECOMMENDATIONS OF THE         |     | PURCHASING, SHIPPING OR STOCKING                                        |
|   |     | REPORT ARE FOLLOWED DURING CONSTRUCTION. THE CONTRACTOR SHALL USE THESE CONTRACT                                                                                                      |     | OWNER'S REPRESENTATIVE FOR APPF<br>CONTRACTOR PRIOR TO INSTALLATIO      |
|   |     | DOCUMENTS AS A BASIS FOR THE BID. IF THE OWNER ELECTS TO PROVIDE A GEOTECHNICAL REPORT,<br>THE CONTRACTOR SHALL REVIEW THE REPORT AND SUBMIT AN APPROPRIATE CHANGE ORDER TO THE       | 5.  | CONTRACTOR FAILS TO SUBMIT A REC<br>THE CONTRACTOR SHALL WARRANTY       |
|   | 8   | OWNER'S REPRESENTATIVE IF ADDITIONAL COSTS ARE REQUESTED.<br>CONTRACTOR SHALL CONFIRM THAT SITE CONDITIONS ARE SIMILAR TO THE PLANS, WITHIN TOLERANCES                                | -   | ONE YEAR AFTER SUBSTANTIAL COMP<br>FOR THE ENTIRE PROJECT UNLESS OT     |
|   | 0.  | STATED IN THE CONTRACT DOCUMENTS, AND SATISFACTORY TO THE CONTRACTOR PRIOR TO START OF WORK. SHOULD SITE CONDITIONS BE DIFFERENT THAN                                                 |     | SPECIFICATIONS.                                                         |
|   |     | REPRESENTED ON THE PLANS OR UNSATISFACTORY TO THE CONTRACTOR, THE CONTRACTOR SHALL                                                                                                    | 6.  | REFER TO IRRIGATION PLANS FOR LIM<br>LANDSCAPE. IN NO CASE SHALL IRRIG. |
|   | 9.  | CONTACT THE OWNER'S REPRESENTATIVE FOR CLARIFICATION AND FURTHER DIRECTION.<br>CONTRACTOR IS RESPONSIBLE TO PAY FOR, AND OBTAIN, ANY REQUIRED APPLICATIONS, PERMITTING,               |     | BUILDING OR WALL FOUNDATIONS AS<br>DISTRIBUTION LINES, HEADS AND EMIT   |
|   |     | LICENSES, INSPECTIONS AND METERS ASSOCIATED WITH WORK.<br>THE CONTRACTOR SHALL BE RESPONSIBLE FOR ANY FINES OR PENALTIES ASSESSED TO THE OWNER                                        | 7   | FROM ALL BUILDING AND WALL FOUND                                        |
|   | IU. | RELATING TO ANY VIOLATIONS OR NON-CONFORMANCE WITH THE PLANS, SPECIFICATIONS, CONTRACT                                                                                                | 1.  | LANDSCAPE MATERIAL LOCATIONS SH<br>LATERAL LOCATIONS. COORDINATE IN     |
|   | 11. | DOCUMENTS, JURISDICTIONAL CODES, AND REGULATORY AGENCIES.<br>THE CONTRACTOR SHALL BE RESPONSIBLE FOR COORDINATION OF ALL UTILITY LOCATES PRIOR TO ANY                                 | 8.  | NOT INTERFERE WITH THE PLANTING (<br>THE LANDSCAPE CONTRACTOR SHALL     |
|   |     | EXCAVATION. REFER TO ENGINEERING UTILITY PLANS FOR ALL PROPOSED UTILITY LOCATIONS AND DETAILS. NOTIFY OWNER'S REPRESENTATIVE IF EXISTING OR PROPOSED UTILITIES INTERFERE WITH THE     |     | IN ALL LANDSCAPE AREAS. SURFACE I<br>STRUCTURES AND FOUNDATIONS. MA     |
|   | 12  | ABILITY TO PERFORM WORK.<br>UNLESS IDENTIFIED ON THE PLANS FOR DEMOLITION OR REMOVAL, THE CONTRACTOR IS RESPONSIBLE                                                                   |     | GEOTECHNICAL REPORT RECOMMEND<br>CURBS SHALL DRAIN FREELY TO THE (      |
|   | 12. | FOR THE COST TO REPAIR UTILITIES, ADJACENT OR EXISTING LANDSCAPE, ADJACENT OR EXISTING                                                                                                |     | IN NO CASE SHALL THE GRADE, TURF 1                                      |
|   |     | PAVING, OR ANY PUBLIC AND PRIVATE PROPERTY THAT IS DAMAGED BY THE CONTRACTOR OR THEIR SUBCONTRACTOR'S OPERATIONS DURING INSTALLATION, ESTABLISHMENT OR DURING THE SPECIFIED           |     | AGAINST WALKS. MINIMUM SLOPES OI<br>25% UNLESS SPECIFICALLY IDENTIFIEI  |
| c |     | MAINTENANCE PERIOD. ALL DAMAGES SHALL BE REPAIRED TO PRE-CONSTRUCTION CONDITIONS AS<br>DETERMINED BY THE OWNER'S REPRESENTATIVE. CONTRACTOR SHALL BE RESPONSIBLE FOR LOGGING          | Q   | REPRESENTATIVE.<br>PRIOR TO INSTALLATION OF PLANT MA                    |
|   | 13  | ANY DAMAGES PRIOR TO START OF CONSTRUCTION AND DURING THE CONTRACT PERIOD.<br>ALL WORK SHALL BE CONFINED TO THE AREA WITHIN THE CONSTRUCTION LIMITS AS SHOWN ON THE                   | 5.  | DISTURBED BY CONSTRUCTION ACTIV                                         |
|   | 10. | PLANS. ANY AREAS OR IMPROVEMENTS DISTURBED OUTSIDE THESE LIMITS SHALL BE RETURNED TO                                                                                                  | 10. | AND AMENDED PER SPECIFICATIONS.<br>ALL LANDSCAPED AREAS ARE TO REC      |
|   |     | THEIR ORIGINAL CONDITION AT THE CONTRACTOR'S EXPENSE. IN THE EVENT THE CONTRACTOR<br>REQUIRES A MODIFICATION TO THE CONSTRUCTION LIMITS, WRITTEN PERMISSION MUST BE OBTAINED          | 11. | NOTED IN THE TECHNICAL SPECIFICAT<br>TREES SHALL NOT BE LOCATED IN DRA  |
|   | 14. | FROM THE OWNER'S REPRESENTATIVE PRIOR TO ANY DISTURBANCE OUTSIDE OF THE LIMITS OF WORK.<br>THE CONTRACTOR SHALL BE RESPONSIBLE FOR THE REPAIR OF ANY OF THEIR TRENCHES OR             |     | CONTACT OWNER'S REPRESENTATIVE<br>PRIOR TO INSTALLATION.                |
|   | 15  | EXCAVATIONS THAT SETTLE.<br>THE CONTRACTOR SHALL BE RESPONSIBLE TO PREPARE AND SUBMIT A TRAFFIC CONTROL PLAN TO THE                                                                   | 12. | THE CENTER OF EVERGREEN TREES S                                         |
|   | 10. | APPROPRIATE JURISDICTIONAL AGENCIES AND THE OWNER'S REPRESENTATIVE IF THEIR WORK AND                                                                                                  |     | ORNAMENTAL TREES CLOSER THAN 6'<br>TREES SHALL NOT BE LOCATED ANY C     |
|   |     | OPERATIONS AFFECT OR IMPACT THE PUBLIC RIGHTS-OF-WAY. OBTAIN APPROVAL PRIOR TO ANY WORK WHICH AFFECTS OR IMPACTS THE PUBLIC RIGHTS-OF-WAY. THE CONTRACTOR SHALL BE RESPONSIBLE        |     | OWNER'S REPRESENTATIVE IF TREE LI<br>DIRECTION.                         |
|   |     | FOR ANY FINES OR PENALTIES ASSESSED TO THE OWNER RELATING TO THIS REQUIREMENT DURING THE CONTRACT PERIOD.                                                                             | 13. | ALL EVERGREEN TREES SHALL BE FUL<br>SIGNS OF ACCELERATED GROWTH AS      |
| _ | 16. | SIGHT TRIANGLES AND SIGHT LINES SHALL REMAIN UNOBSTRUCTED BY EQUIPMENT, CONSTRUCTION<br>MATERIALS, PLANT MATERIAL OR ANY OTHER VISUAL OBSTACLE DURING THE CONTRACT PERIOD AND AT      | 14. | ALL TREES ARE TO BE STAKED AND GU                                       |
|   |     | MATURITY OF PLANTS PER LOCAL JURISDICTIONAL REQUIREMENTS. NO PLANT MATERIAL OTHER THAN                                                                                                |     | CONTRACTOR SHALL BE RESPONSIBLE<br>ACCEPTANCE OF LANDSCAPE INSTALL      |
|   |     | GROUND COVER IS ALLOWED TO BE PLANTED ADJACENT TO FIRE HYDRANTS AS STIPULATED BY JURISDICTIONAL REQUIREMENTS.                                                                         | 15. | APPROVAL BY OWNER'S REPRESENTA<br>ALL TREES INSTALLED ABOVE RETAIN      |
|   |     | COORDINATE SITE ACCESS, STAGING, STORAGE AND CLEANOUT AREAS WITH OWNER'S REPRESENTATIVE.<br>CONTRACTOR IS RESPONSIBLE FOR PROVIDING TEMPORARY SAFETY FENCING AND BARRIERS AROUND      |     | PROTECT GEO-GRID. IF GEO-GRID MUS<br>OWNER'S REPRESENTATIVE PRIOR TO    |
|   |     | ALL IMPROVEMENTS SUCH AS WALLS, PLAY STRUCTURES, EXCAVATIONS, ETC. ASSOCIATED WITH THEIR WORK UNTIL SUCH FACILITIES ARE COMPLETELY INSTALLED PER THE PLANS, SPECIFICATIONS AND        | 16. | ALL TREES IN SEED OR TURF AREAS S                                       |
|   | 10  | MANUFACTURER'S RECOMMENDATIONS.                                                                                                                                                       |     | OWNER'S REPRESENTATIVE FOR ANY<br>MOISTURE REASONS.                     |
|   | 19. | CONTRACTOR SHALL BE RESPONSIBLE FOR PROTECTION OF THEIR MATERIAL STOCK PILES AND WORK<br>FROM VANDALISM, EROSION OR UNINTENDED DISTURBANCE DURING THE CONSTRUCTION PERIOD AND         | 17. | SHRUB, GROUNDCOVER AND PERENN<br>STEEL, ROLL TOP, INTERLOCKING TYP      |
|   | 20. | UNTIL FINAL ACCEPTANCE IS ISSUED.<br>THE CONTRACTOR SHALL KNOW, UNDERSTAND AND ABIDE BY ANY STORM WATER POLLUTION                                                                     |     | CURBS, WALLS, WALKS OR SOLID FEN<br>NOT BE REQUIRED TO SEPARATE MUL     |
|   |     | PREVENTION PLAN (SWPPP) ASSOCIATED WITH THE SITE. IF A STORM WATER POLLUTION PREVENTION<br>PLAN IS NOT PROVIDED BY THE OWNER'S REPRESENTATIVE, REQUEST A COPY BEFORE PERFORMANCE OF   | 18. | ALL SHRUB BEDS ARE TO BE MULCHE                                         |
| B |     | ANY SITE WORK.                                                                                                                                                                        |     | SHEDDED WOOD MULCH OVER SPECIF<br>FOR SPECIFIC LOCATIONS OF ROCK M      |
|   | 21. | MAINTAIN ANY STORM WATER MANAGEMENT FACILITIES THAT EXIST ON SITE FOR FULL FUNCTIONALITY.<br>THE CONTRACTOR SHALL INSTALL AND MAINTAIN ANY NEW STORM WATER MANAGEMENT FACILITIES THAT | 19. | AT SEED AREA BOUNDARIES ADJACEN<br>AREAS BY THE FULL WIDTH OF THE SE    |
|   |     | ARE IDENTIFIED IN THE SCOPE OF WORK TO FULL FUNCTIONALITY. THE CONTRACTOR SHALL BE<br>RESPONSIBLE FOR ANY FINES OR PENALTIES ASSESSED TO THE OWNER FOR FAILURE TO MAINTAIN            | 20. | EXISTING TURF AREAS THAT ARE DIST<br>MAINTENANCE PERIOD SHALL BE REST   |
|   | იი  | STORM WATER MANAGEMENT FACILITIES DURING THE CONTRACT PERIOD.<br>THE CONTRACTOR SHALL PREVENT SEDIMENT, DEBRIS AND ALL OTHER POLLUTANTS FROM EXITING THE                              |     | DISTURBED NATIVE AREAS WHICH ARE                                        |
|   | ۷۷. | SITE OR ENTERING THE STORM SEWER SYSTEM DURING ALL DEMOLITION OR CONSTRUCTION                                                                                                         | 21. | SPECIFIED SEED MIX.<br>CONTRACTOR SHALL OVER SEED ALL                   |
|   |     | OPERATIONS THAT ARE PART OF THIS PROJECT. THE CONTRACTOR SHALL BE RESPONSIBLE FOR ANY<br>FINES OR PENALTIES ASSESSED TO THE OWNER RELATING TO THESE REQUIREMENTS DURING THEIR         | 22  | WITH SPECIFIED SEED MIX UNLESS OT<br>ALL SEEDED SLOPES EXCEEDING 25%    |
|   | 23  | CONTRACTED COURSE OF WORK.<br>THE CONTRACTOR SHALL BE RESPONSIBLE TO PREVENT ANY IMPACTS TO ADJACENT WATERWAYS,                                                                       |     | PRIOR TO INSTALLATION, NOTIFY OWN<br>ANY ADDITIONAL COST IF A CHANGE C  |
|   |     | WETLANDS, OR OTHER ENVIRONMENTALLY SENSITIVE AREAS RESULTING FROM WORK DONE AS PART OF<br>THIS PROJECT. THE CONTRACTOR SHALL BE RESPONSIBLE FOR ANY FINES OR PENALTIES ASSESSED TO    | 23. | WHEN COMPLETE, ALL GRADES SHALL                                         |
|   |     | THE OWNER RELATING TO THESE STANDARDS DURING THEIR CONTRACTED COURSE OF WORK.                                                                                                         | 24. | PLANS.<br>SOFT SURFACE TRAILS NEXT TO MANI                              |
|   | 24. | THE CONTRACTOR AND/OR THEIR AUTHORIZED AGENTS SHALL INSURE THAT ALL LOADS OF<br>CONSTRUCTION MATERIAL IMPORTED TO OR EXPORTED FROM THE PROJECT SITE SHALL BE PROPERLY                 | 25. | 14 GAUGE GREEN, STEEL ROLL TOP EL<br>WHEN PLANTER URNS ARE SHOWN ON     |
|   |     | COVERED TO PREVENT LOSS OF MATERIAL DURING TRANSPORT. TRANSPORTATION METHODS ON PUBLIC RIGHT-OF WAYS SHALL CONFORM TO JURISDICTIONAL REQUIREMENTS. THE CONTRACTOR SHALL BE            |     | PLANTER MIX, ANNUAL FLOWER PLANT                                        |
|   |     | RESPONSIBLE FOR ANY FINES OR PENALTIES ASSESSED TO THE OWNER RELATING TO THESE                                                                                                        |     | (SPRING AND FALL) AND WINTER HAND<br>CONTRACTOR TO PROVIDE ANNUAL PL    |
|   | 25. | REQUIREMENTS.<br>THE CLEANING OF EQUIPMENT IS PROHIBITED AT THE JOB SITE UNLESS AUTHORIZED BY THE OWNER'S                                                                             |     | PLANTERS TO BE ON SEPARATE ZONE<br>NECESSARY SLEEVING PRIOR TO PLAC     |
|   |     | REPRESENTATIVE IN A DESIGNATED AREA. THE DISCHARGE OF WATER, WASTE CONCRETE, POLLUTANTS, OR OTHER MATERIALS SHALL ONLY OCCUR IN AREAS DESIGNED FOR SUCH USE AND APPROVED BY THE       | 26. | PRIOR TO THE PLACEMENT OF MULCH<br>CONTROL AGENT SHALL BE ADDED TO      |
|   | 26  | OWNER'S REPRESENTATIVE.<br>THE CLEANING OF CONCRETE EQUIPMENT IS PROHIBITED AT THE JOB SITE EXCEPT IN DESIGNATED                                                                      | ~-  | MANUFACTURER'S INSTRUCTION, EXC                                         |
|   | ۷۵. | CONCRETE WASHOUT AREAS. THE DISCHARGE OF WATER CONTAINING WASTE CONCRETE IN THE STORM                                                                                                 | 27. | THE CONTRACTOR IS EXPECTED TO KI<br>COUNTY SPECIFICATIONS FOR LANDS     |
|   | 27. | SEWER IS PROHIBITED.<br>LOCAL, STATE AND FEDERAL JURISDICTIONAL REQUIREMENTS, RESTRICTIONS OR PROCEDURES SHALL                                                                        | 28. | HIGHER OF THE TWO STANDARDS SHA<br>THE DEVELOPER, HIS SUCCESSORS A      |
| A |     | SUPERSEDE THESE PLANS, NOTES AND SPECIFICATIONS WHEN MORE STRINGENT. NOTIFY THE OWNER'S REPRESENTATIVE IF CONFLICTS OCCUR.                                                            |     | MAINTENANCE AND REPLACEMENT OF<br>APPROVED LANDSCAPE PLAN ON FILE       |
|   |     |                                                                                                                                                                                       |     |                                                                         |
| 1 |     |                                                                                                                                                                                       |     |                                                                         |

SCAPE PLANS AND SPECIFICATIONS AS CLOSELY AS ON SHALL NOT BE ALLOWED WITHOUT APPROVAL OF LANT QUANTITY AND QUALITY SHALL BE CONSISTENT

RIFYING ALL PLANT QUANTITIES. GRAPHIC QUANTITIES TIES.

THE RIGHT TO INSPECT AND TAG ALL PLANT MATERIAL ES, THE OWNER'S REPRESENTATIVE MAY REJECT DAMAGED, DISEASED, OR DECLINING IN HEALTH AT E PLANT MATERIAL DOES NOT MEET THE MINIMUM ANS AND IN THE SPECIFICATIONS. THE CONTRACTOR RESENTATIVE FOR INSPECTION AND APPROVAL OF ALL LLATION.

TO UPSIZE PLANT MATERIAL AT THEIR DISCRETION ENHANCE SPECIFIC AREAS OF THE PROJECT. THE L SIZES WITH OWNER'S REPRESENTATIVE PRIOR TO ANT MATERIALS. SUBMIT CHANGE ORDER REQUEST TO F ADDITIONAL COST IS REQUESTED BY THE STOCKING CHARGES WILL NOT BE APPROVED IF THE FOR MATERIAL CHANGES.

INTRACTED WORK AND MATERIALS FOR A PERIOD OF N HAS BEEN ISSUED BY THE OWNER'S REPRESENTATIVE ISE SPECIFIED IN THE CONTRACT DOCUMENTS OR

TYPES OF IRRIGATION DESIGNED FOR THE BE EMITTED WITHIN THE MINIMUM DISTANCE FROM ATED IN THE GEOTECHNICAL REPORT. ALL IRRIGATION SHALL BE KEPT OUTSIDE THE MINIMUM DISTANCE AWAY S AS STIPULATED IN THE GEOTECHNICAL REPORT.

VE PRECEDENCE OVER IRRIGATION MAINLINE AND ATION OF IRRIGATION EQUIPMENT SO THAT IT DOES ES OR OTHER LANDSCAPE MATERIAL. SPONSIBLE FOR ENSURING POSITIVE DRAINAGE EXISTS

AGE ON LANDSCAPE AREAS SHALL NOT FLOW TOWARD SLOPE AWAY FROM FOUNDATIONS PER THE S. ALL LANDSCAPE AREAS BETWEEN WALKS AND

INLESS OTHERWISE IDENTIFIED ON THE GRADING PLAN. I, OR OTHER LANDSCAPE MATERIALS DAM WATER SCAPE AREAS SHALL BE 2%; MAXIMUM SLOPE SHALL BE HE PLANS OR APPROVED BY THE OWNER'S

LS, AREAS THAT HAVE BEEN COMPACTED OR IALL BE THOROUGHLY LOOSENED TO A DEPTH OF 8" - 12"

RGANIC SOIL PREPARATION AT 3 cu.yrds/1,000sf OR AS

SWALES, DRAINAGE AREAS, OR UTILITY EASEMENTS. ELOCATION OF PLANTS IN QUESTIONABLE AREAS

NOT BE PLACED CLOSER THAN 8' AND THE CENTER OF A SIDEWALK, STREET OR DRIVE LANE. EVERGREEN THAN 15' FROM IRRIGATION ROTOR HEADS. NOTIFY ONS CONFLICT WITH THESE STANDARDS FOR FURTHER

ANCHED TO THE GROUND AND SHALL NOT EXHIBIT RMINED BY THE OWNER'S REPRESENTATIVE. ER DETAILS FOR A PERIOD OF 1 YEAR. THE REMOVING STAKES AT THE END OF 1 YEAR FROM

BY THE OWNER'S REPRESENTATIVE. OBTAIN RIOR TO REMOVAL. LLS UTILIZING GEO-GRID MUST BE HAND DUG TO

CUT TO INSTALL TREES, APPROVAL MUST BE GIVEN BY WORK. ECEIVE MULCH RINGS. OBTAIN APPROVAL FROM

THAT WILL NOT BE MULCHED FOR EXCESSIVE

DS ARE TO BE CONTAINED BY 4" x 14 GAUGE GREEN ER. EDGER IS NOT REQUIRED WHEN ADJACENT TO THIN 3" OF PRE-MULCHED FINAL GRADE. EDGER SHALL

PES UNLESS SPECIFIED ON THE PLANS. MIN. 4" DEPTH, 1 1/2" ROCK MULCH OR WITH 3" DEPTH EOTEXTILE WEED CONTROL FABRIC. REFER TO PLANS ND WOOD MULCH. XISTING NATIVE AREAS, OVERLAP ABUTTING NATIVE

DURING CONSTRUCTION, ESTABLISHMENT AND THE WITH NEW SOD TO MATCH EXISTING TURF SPECIES. EMAIN SHALL BE OVER SEEDED AND RESTORED WITH

NANCE OR SERVICE ACCESS BENCHES AND ROADS

ISE NOTED ON THE PLANS. ADE (4:1) SHALL RECEIVE EROSION CONTROL BLANKETS. EPRESENTATIVE FOR APPROVAL OF LOCATION AND

IS NECESSARY. THIN +/- 1/8" OF FINISHED GRADES AS SHOWN ON THE

TURF OR SHRUB BEDS SHALL BE CONTAINED WITH 4" x

S, CONTRACTOR SHALL INCLUDE THE FOLLOWING: ROGRAM (INCLUDES 2 PLANTINGS FOR THE 1ST YEAR RING AS NEEDED. UNLESS OTHERWISE SPECIFIED, G SELECTION FOR REVIEW BY OWNER. IRRIGATION FOR NTRACTOR TO COORDINATE PLACEMENT OF T OF PAVEMENT.

EED FABRIC, A GRANULAR, PRE-EMERGENT, WEED ANTING BEDS IN ACCORDANCE WITH THE

OUND ORNAMENTAL GRASSES. ND UNDERSTAND THE CITY OF FALCON AND EL PASO ND IRRIGATION. IN CASES OF DISCREPANCIES THE E PRECEDENCE.

SIGNS SHALL BE RESPONSIBLE FOR THE INSTALLATION, PROVEMENTS SHOWN OR INDICATED ON THE PLANNING DEPARTMENT.

NOTES: OR APPROVED EQUAL SURFACE MOUNT

|   |                           |            | 1                                             | 2                                    |
|---|---------------------------|------------|-----------------------------------------------|--------------------------------------|
|   | PLANTING SCHEDU           | JLE        |                                               |                                      |
|   | <u>DECIDUOUS TREES</u>    | <u>QTY</u> | <u>BOTANICAL NAME</u>                         | <u>COMMON NAME</u>                   |
|   | AC GI                     | 8          | ACER GINNALA                                  | AMUR MAPLE                           |
|   | FR NI                     | 10         | FRAXINUS NIGRA 'FALLGOLD'                     | FALLGOLD ASH                         |
|   | <u>EVERGREEN TREES</u>    | <u>QTY</u> | <u>BOTANICAL NAME</u>                         | <u>COMMON NAME</u>                   |
|   | PI ED                     | 4          | PINUS EDULIS                                  | PINYON PINE                          |
|   | PI PO                     | 7          | PINUS PONDEROSA                               | PONDEROSA PINE                       |
|   | ORNAMENTAL TREES          | <u>QTY</u> | <u>BOTANICAL NAME</u>                         | <u>COMMON NAME</u>                   |
|   | AM GR                     | 2          | AMELANCHIER X GRANDIFLORA 'AUTUMN BRILLIANCE' | AUTUMN BRILLIANCE APPLE SERVICEBERRY |
|   | <u>DECIDUOUS SHRUBS</u>   | <u>QTY</u> | <u>BOTANICAL NAME</u>                         | <u>COMMON NAME</u>                   |
|   | CH NA                     | 44         | CHRYSOTHAMNUS NAUSEOSUS NAUSEOSUS             | DWARF BLUE RABBITBRUSH               |
|   | PH OP                     | 13         | PHYSOCARPUS OPULIFOLIUS 'DART'S GOLD'         | DART'S GOLD NINEBARK                 |
|   | RH GR                     | 45         | RHUS AROMATICA 'GRO-LOW'                      | GRO-LOW FRAGRANT SUMAC               |
|   | <u>Evergreen Shrubs</u>   | <u>QTY</u> | <u>BOTANICAL NAME</u>                         | <u>COMMON NAME</u>                   |
|   | Ju ho                     | 56         | JUNIPERUS HORIZONTALIS 'YOUNGSTOWN'           | CREEPING JUNIPER                     |
|   | Pi pu                     | 43         | PICEA PUNGENS 'GLOBOSA'                       | DWARF GLOBE BLUE SPRUCE              |
| _ | <u>ORNAMENTAL GRASSES</u> | <u>QTY</u> | <u>BOTANICAL NAME</u>                         | <u>COMMON NAME</u>                   |
|   | CA AC                     | 74         | CALAMAGROSTIS X ACUTIFLORA 'KARL FOERSTER'    | KARL FOERSTER FEATHER REED GRASS     |
|   | FE OV                     | 100        | FESTUCA OVINA GLAUCA                          | BLUE SHEEP FESCUE                    |
|   | PA VI                     | 15         | PANICUM VIRGATUM                              | SWITCH GRASS                         |
|   | PERENNIALS                | <u>QTY</u> | <u>BOTANICAL NAME</u>                         | <u>COMMON NAME</u>                   |
|   | CL OC                     | 20         | CLEMATIS OCCIDENTALIS                         | WESTERN BLUE VIRGIN'S BOWER          |
|   | EC PU                     | 10         | ECHINACEA PURPUREA 'AVALANCHE'                | AVALANCHE CONEFLOWER                 |
|   |                           |            |                                               |                                      |

C

 
 ROOT
 SIZE

 B & B
 2" CAL.

 B & B
 2" CAL.

 ROOT
 SIZE

 B & B
 6` HT.

 B & B
 6` HT.
 RRY B & B 1.5" CAL. <u>root</u> Cont. <u>SIZE</u> #5 CONT. #5 CONT. #5 ROOT<br/>CONT.SIZE<br/>#5 CONT. #5

<u>SIZE</u> #1

ROOT CONT.

CONT. #1 CONT. #1

ROOT<br/>CONT.SIZE<br/>#1CONT.#1

| Landscape Setbacks                                 |                          |                       |             |                   |                   |
|----------------------------------------------------|--------------------------|-----------------------|-------------|-------------------|-------------------|
| Street Name or Boundary                            | Street<br>Classification | Width<br>Req. / Prov. | Length (LF) | Trees<br>Required | Trees<br>Provided |
| Royal County Down Road (South)<br>(1 Tree / 30 LF) | Non-Arterial             | 10' / 10'             | 267         | 9                 | 9                 |
| Totals:                                            |                          | 267                   | 9           | 9                 |                   |
| NOTES:                                             |                          |                       |             |                   |                   |