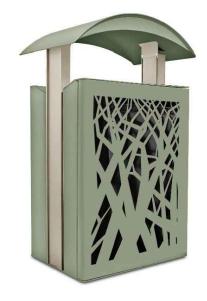

DESCRIPTION: LITTER RECEPTACLE

MANUFACTURER: ANOVA FURNISHINGS CONTACT: KATIE BRIDGES 720-548-4327

MODEL: AE2645CBT-STX

COLLECTION: AIRI STIX 45 GAL. WASTE RECEPTACLE W/SIDE DOOR, CURVE TOP

COLOR / FINISH: PANEL: SAGE FRAME: TEXTURED SANDSTONE