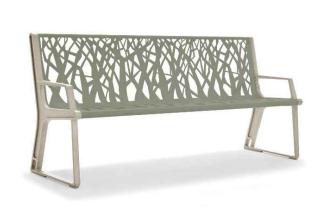

# (1) DESCRIPTION: BENCH

MANUFACTURER: ANOVA FURNISHINGS CONTACT: KATIE BRIDGES 720-548-4327

MODEL: AE2680STX

COLLECTION: 6' CONTOUR BENCH, AIRI STIX

COLOR / FINISH: SEAT: SAGE FRAME: TEXTURED SANDSTONE

NOTES: OR APPROVED EQUAL