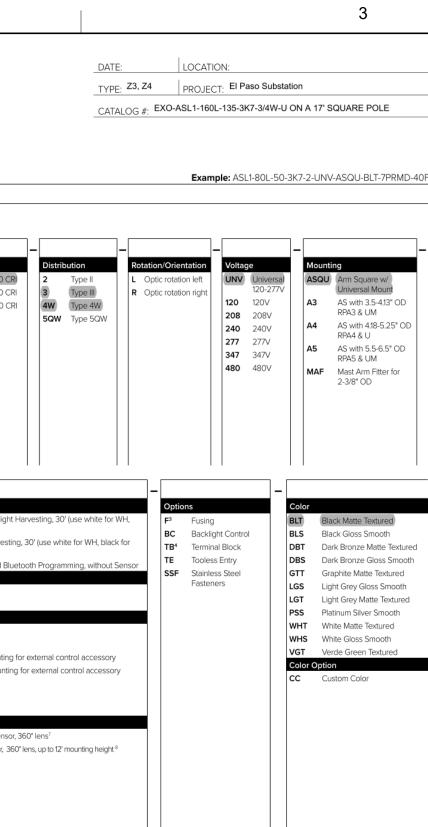

|

2

В

1

SDP-13-

А



D2C ARCHITECTS D2C ARCHITECTS, INC. DENVER, COLORADO COPYRIGHT © YYYY THESE DRAWINGS AND PLANS ARE COPYRIGHTED AND ARE NOT TO BE USED OR REPRODUCED WHOLLY OR IN PART WITHOUT THE WRITTEN PERMISSION OF D2C ARCHITECTS, INC. 12.12.2022 DATE ittal # ISSUE DATE: AUGUST 28, 2023 CONSULTANTS PROJ SOLICITATION NO.: CONTRACT NO.: FILE NUMBER: Designer D2C PROJECT NUMBER 202207 202207 Author SBMT BY: CKD BY: Author Checker 8/23/2023 PLOT SCALE: 1:00:59 PM SIZE: FILE NAME: 22" x 34" FILE NAME: DES SITE ||DEVELOPMENT ||PLAN NOT FOR CONSTRUCTION El Paso County Sheriff's Department **Falcon - Sheriff Substation** 12072 Royal County Down Rd. Falcon, Colorado 80831 LIGHTING CUT SHEETS SHEET IDENTIFICATION SDP-13 SHEET 13 OF 13

BranchPattern Www.branchpattern.com PROJECT NUMBER: 997009 BETTER BUILT ENVIR