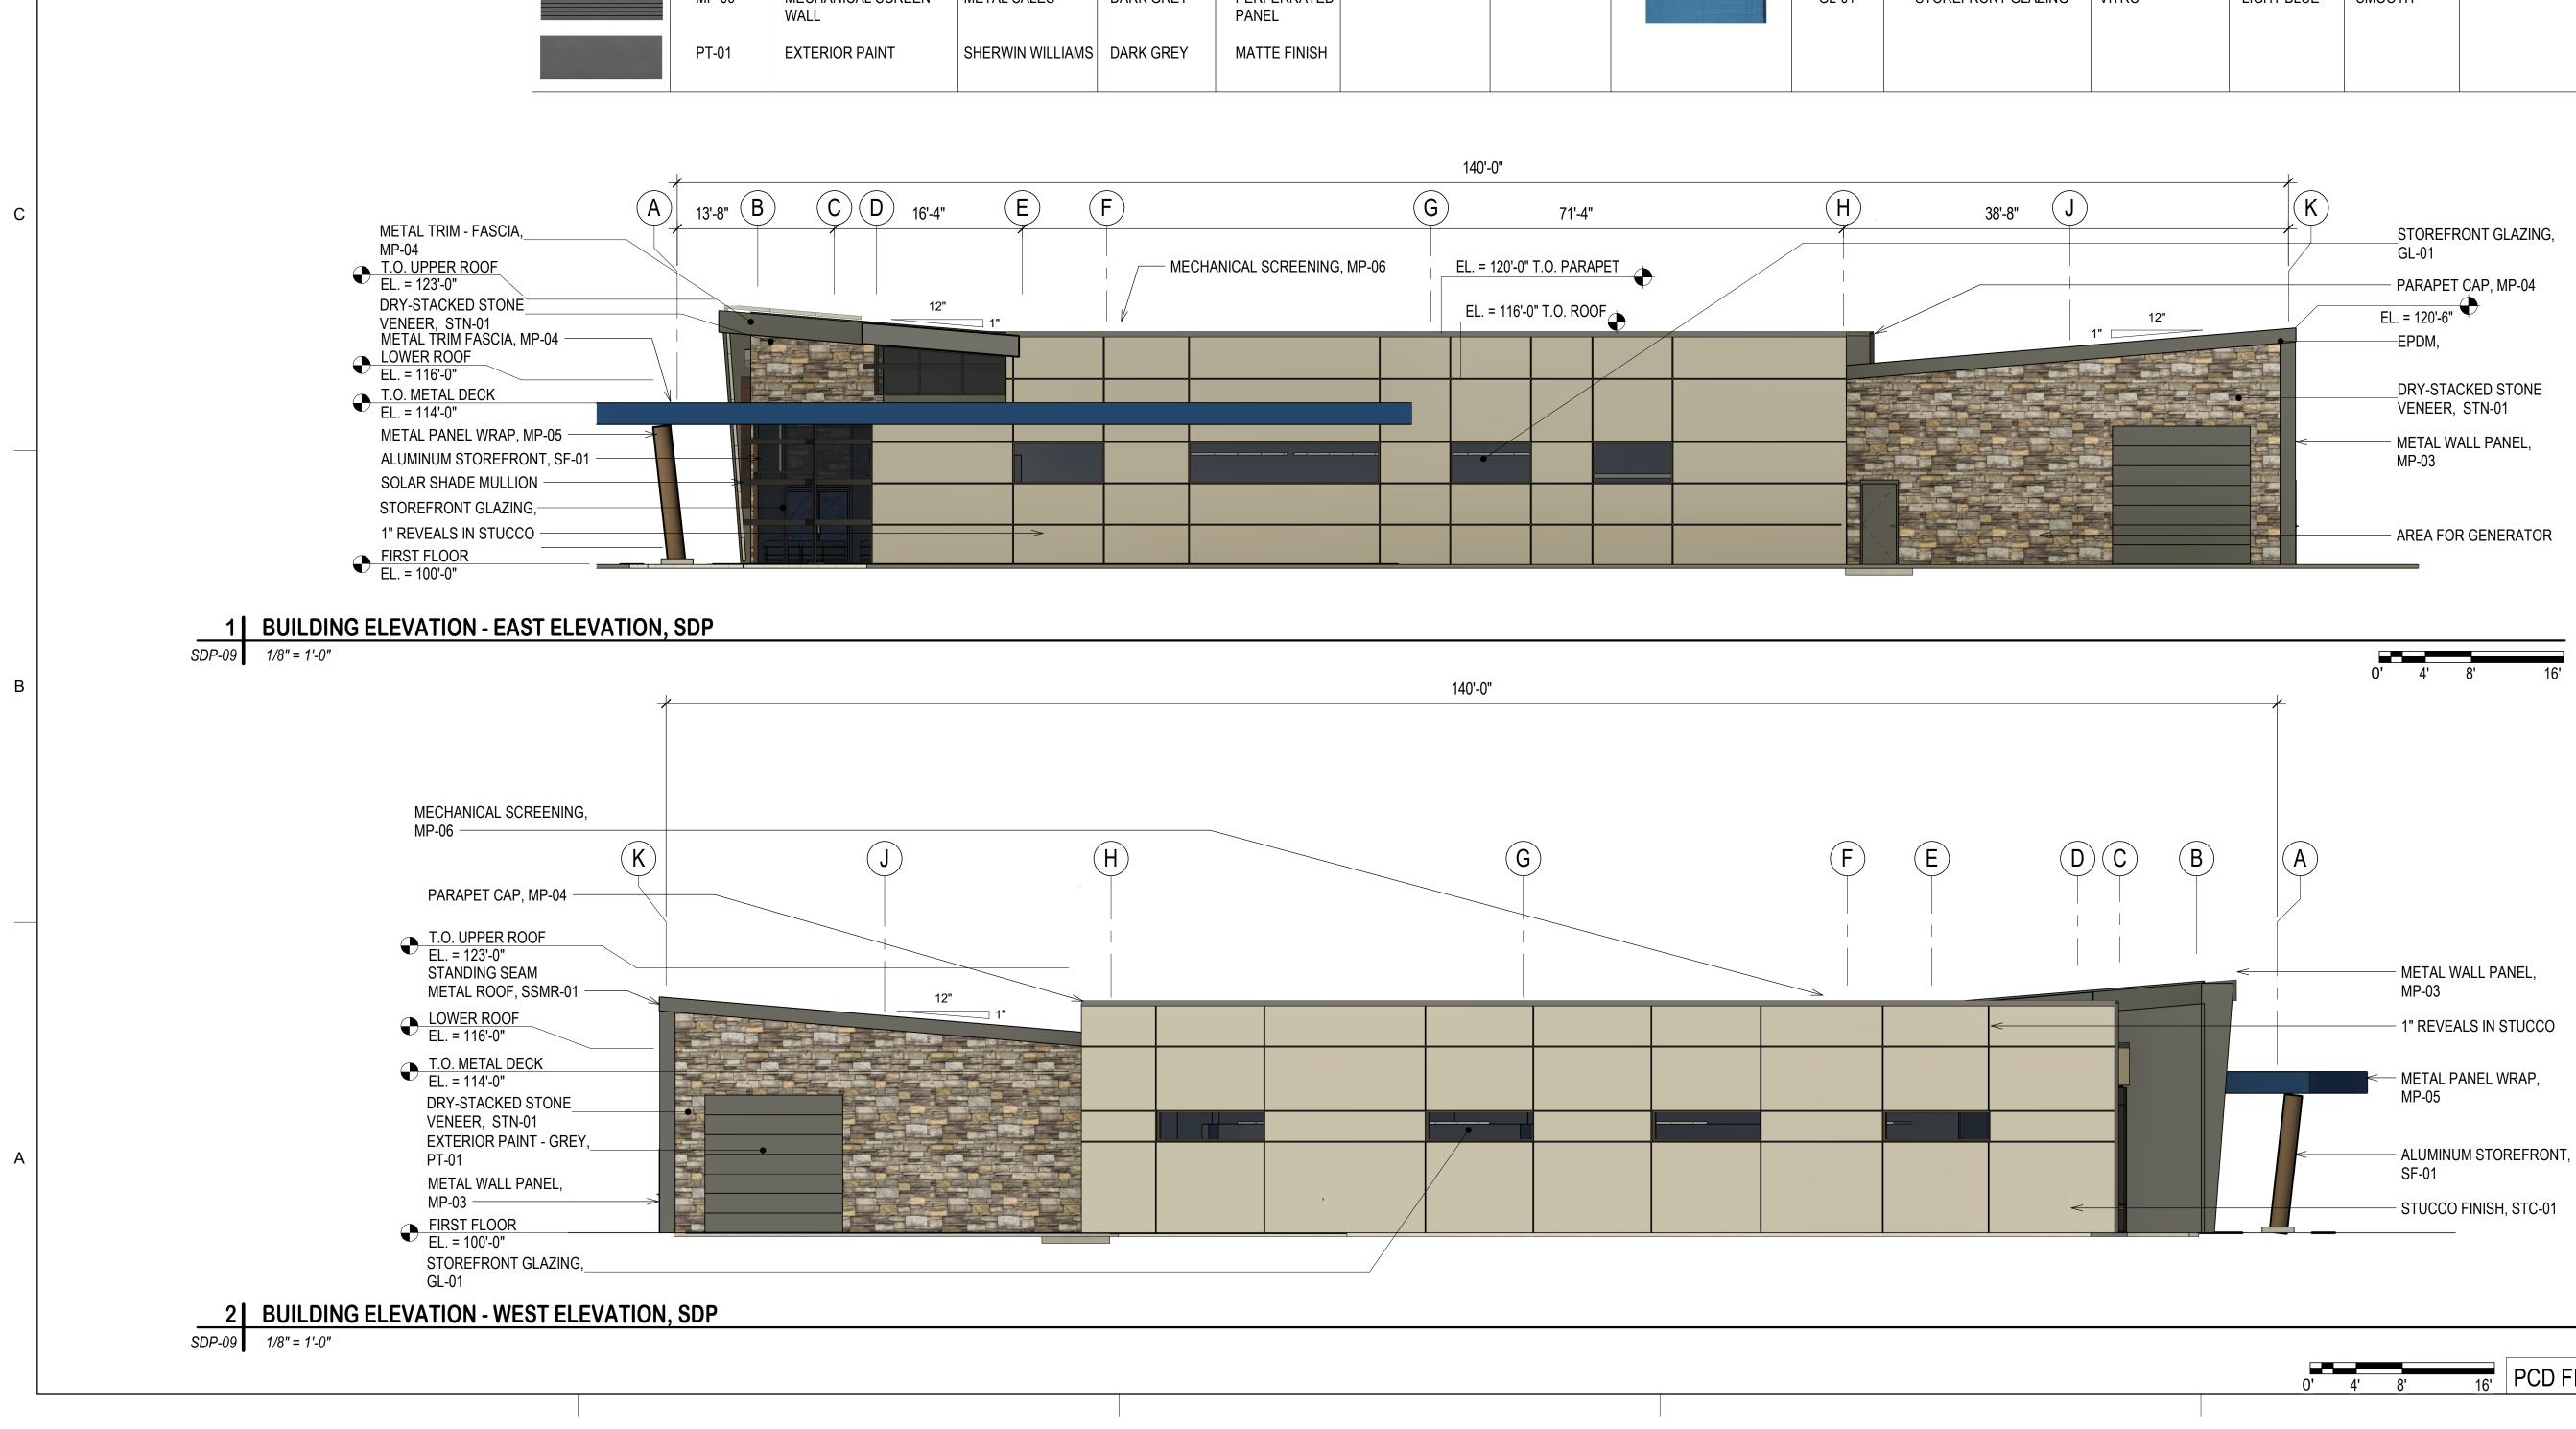

PCD FILE # PPR-20-029

1

D

|          |               | 2                                                     |                   |             |                      | 3              |            |         | 4                                              |                     |                  |                | 5              |            |
|----------|---------------|-------------------------------------------------------|-------------------|-------------|----------------------|----------------|------------|---------|------------------------------------------------|---------------------|------------------|----------------|----------------|------------|
| MATERIAL | L LEGEN       | <u>ID - SITE DEVEL</u>                                | <u>.OPMENT PL</u> | . <u>AN</u> |                      |                |            |         |                                                |                     |                  |                |                |            |
|          | <u>LEGEND</u> | DESCRIPTION                                           | MANUFACTURER      | COLOR       | <b>TEXTURE</b>       | SQUARE FOOTAGE | PERCENTAGE | LEGEND  | DESCRIPTION                                    | MANUFACTURER        | <u>COLOR</u>     | <b>TEXTURE</b> | SQUARE FOOTAGE | PERCENTAGE |
|          | MP-01         | METAL PANEL CLADDING<br>W/ ACHITECTURAL<br>RAINSCREEN | FUNDERMAX         | LOFT        | CONCRETE             | 4,349 SF       | 39%        | STN-01  | STONE VENEER W/<br>ARCHITECTURAL<br>RAINSCREEN | RIO GRANDE          | NATURAL<br>STONE | DRY STACKED    | 1,947 SF       | 17%        |
|          | MP-02         | METAL PANEL - FASCIA                                  | METAL SALES       | DARK BRONZE | SMOOTH               |                |            | STC-01  | STUCCO FINISH                                  | LOCAL<br>CONTRACTOR | LIGHT TAN        | STUCCO         | 1,110 SF       | 10%        |
|          | MP-03         | METAL WALL PANEL W/<br>ARCHITECTURAL<br>RAINSCREEN    | METAL SALES       | DARK GREY   | SMOOTH               | 1,924 SF       | 17%        | AL-01   | EXTERIOR ALUMINUM<br>LETTERING                 | AVALANCHE           | ALUMINUM         | SMOOTH         |                |            |
|          | MP-04         | METAL TRIM - FASCIA /<br>PARPET CAP                   | METAL SALES       | DARK GREY   | SMOOTH               |                |            | SF-01   | ALUMINUM<br>STOREFRONT                         | KAWNEER             | DARK BRONZE      | SMOOTH         | 1,852 SF       | 17%        |
|          | MP-05         | METAL PANEL - COLUMN<br>WRAP                          | METAL SALES       | NAVY BLUE   | SMOOTH               |                |            | SSMR-01 | STANDING SEAM METAL<br>ROOF                    | METAL SALES         | DARK GREY        | RIBBED         |                |            |
|          | MP-06         | MECHANICAL SCREEN<br>WALL                             | METAL SALES       | DARK GREY   | PERFERRATED<br>PANEL |                |            | GL-01   | STOREFRONT GLAZING                             | VITRO               | LIGHT BLUE       | SMOOTH         |                |            |
|          | PT-01         | EXTERIOR PAINT                                        | SHERWIN WILLIAMS  | DARK GREY   | MATTE FINISH         |                |            |         |                                                |                     |                  |                |                |            |