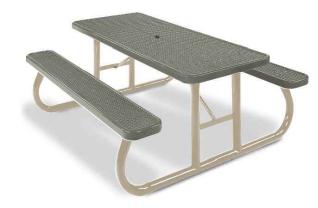

"SHORTGRASS PRAIRIE SEED" BY WESTERN

COLOR / FINISH: SAGE

 DESCRIPTION: PICNIC TABLE MANUFACTURER: ANOVA CONTACT: KATIE BRIDGES 720-548-4327

MODEL: #F2003

COLOR / FINISH: SEAT / TOP: SAGE FRAME: TEXTURED SANDSTONE

NOTES: OR APPROVED EQUAL SURFACE MOUNT

|   |                           |            | 1                                             | 2                                    |
|---|---------------------------|------------|-----------------------------------------------|--------------------------------------|
|   | PLANTING SCHEDU           | JLE        |                                               |                                      |
|   | <u>DECIDUOUS TREES</u>    | <u>QTY</u> | <u>BOTANICAL NAME</u>                         | <u>COMMON NAME</u>                   |
|   | AC GI                     | 8          | ACER GINNALA                                  | AMUR MAPLE                           |
|   | FR NI                     | 10         | FRAXINUS NIGRA 'FALLGOLD'                     | FALLGOLD ASH                         |
|   | <u>EVERGREEN TREES</u>    | <u>QTY</u> | <u>BOTANICAL NAME</u>                         | <u>COMMON NAME</u>                   |
|   | PI ED                     | 4          | PINUS EDULIS                                  | PINYON PINE                          |
|   | PI PO                     | 7          | PINUS PONDEROSA                               | PONDEROSA PINE                       |
|   | ORNAMENTAL TREES          | <u>QTY</u> | <u>BOTANICAL NAME</u>                         | <u>COMMON NAME</u>                   |
|   | AM GR                     | 2          | AMELANCHIER X GRANDIFLORA 'AUTUMN BRILLIANCE' | AUTUMN BRILLIANCE APPLE SERVICEBERRY |
|   | <u>DECIDUOUS SHRUBS</u>   | <u>QTY</u> | <u>BOTANICAL NAME</u>                         | <u>COMMON NAME</u>                   |
|   | CH NA                     | 44         | CHRYSOTHAMNUS NAUSEOSUS NAUSEOSUS             | DWARF BLUE RABBITBRUSH               |
|   | PH OP                     | 13         | PHYSOCARPUS OPULIFOLIUS 'DART'S GOLD'         | DART'S GOLD NINEBARK                 |
|   | RH GR                     | 45         | RHUS AROMATICA 'GRO-LOW'                      | GRO-LOW FRAGRANT SUMAC               |
|   | <u>Evergreen Shrubs</u>   | <u>QTY</u> | <u>BOTANICAL NAME</u>                         | <u>COMMON NAME</u>                   |
|   | Ju ho                     | 56         | JUNIPERUS HORIZONTALIS 'YOUNGSTOWN'           | CREEPING JUNIPER                     |
|   | Pi pu                     | 43         | PICEA PUNGENS 'GLOBOSA'                       | DWARF GLOBE BLUE SPRUCE              |
| _ | <u>ORNAMENTAL GRASSES</u> | <u>QTY</u> | <u>BOTANICAL NAME</u>                         | <u>COMMON NAME</u>                   |
|   | CA AC                     | 74         | CALAMAGROSTIS X ACUTIFLORA 'KARL FOERSTER'    | KARL FOERSTER FEATHER REED GRASS     |
|   | FE OV                     | 100        | FESTUCA OVINA GLAUCA                          | BLUE SHEEP FESCUE                    |
|   | PA VI                     | 15         | PANICUM VIRGATUM                              | SWITCH GRASS                         |
|   | PERENNIALS                | <u>QTY</u> | <u>BOTANICAL NAME</u>                         | <u>COMMON NAME</u>                   |
|   | CL OC                     | 20         | CLEMATIS OCCIDENTALIS                         | WESTERN BLUE VIRGIN'S BOWER          |
|   | EC PU                     | 10         | ECHINACEA PURPUREA 'AVALANCHE'                | AVALANCHE CONEFLOWER                 |
|   |                           |            |                                               |                                      |