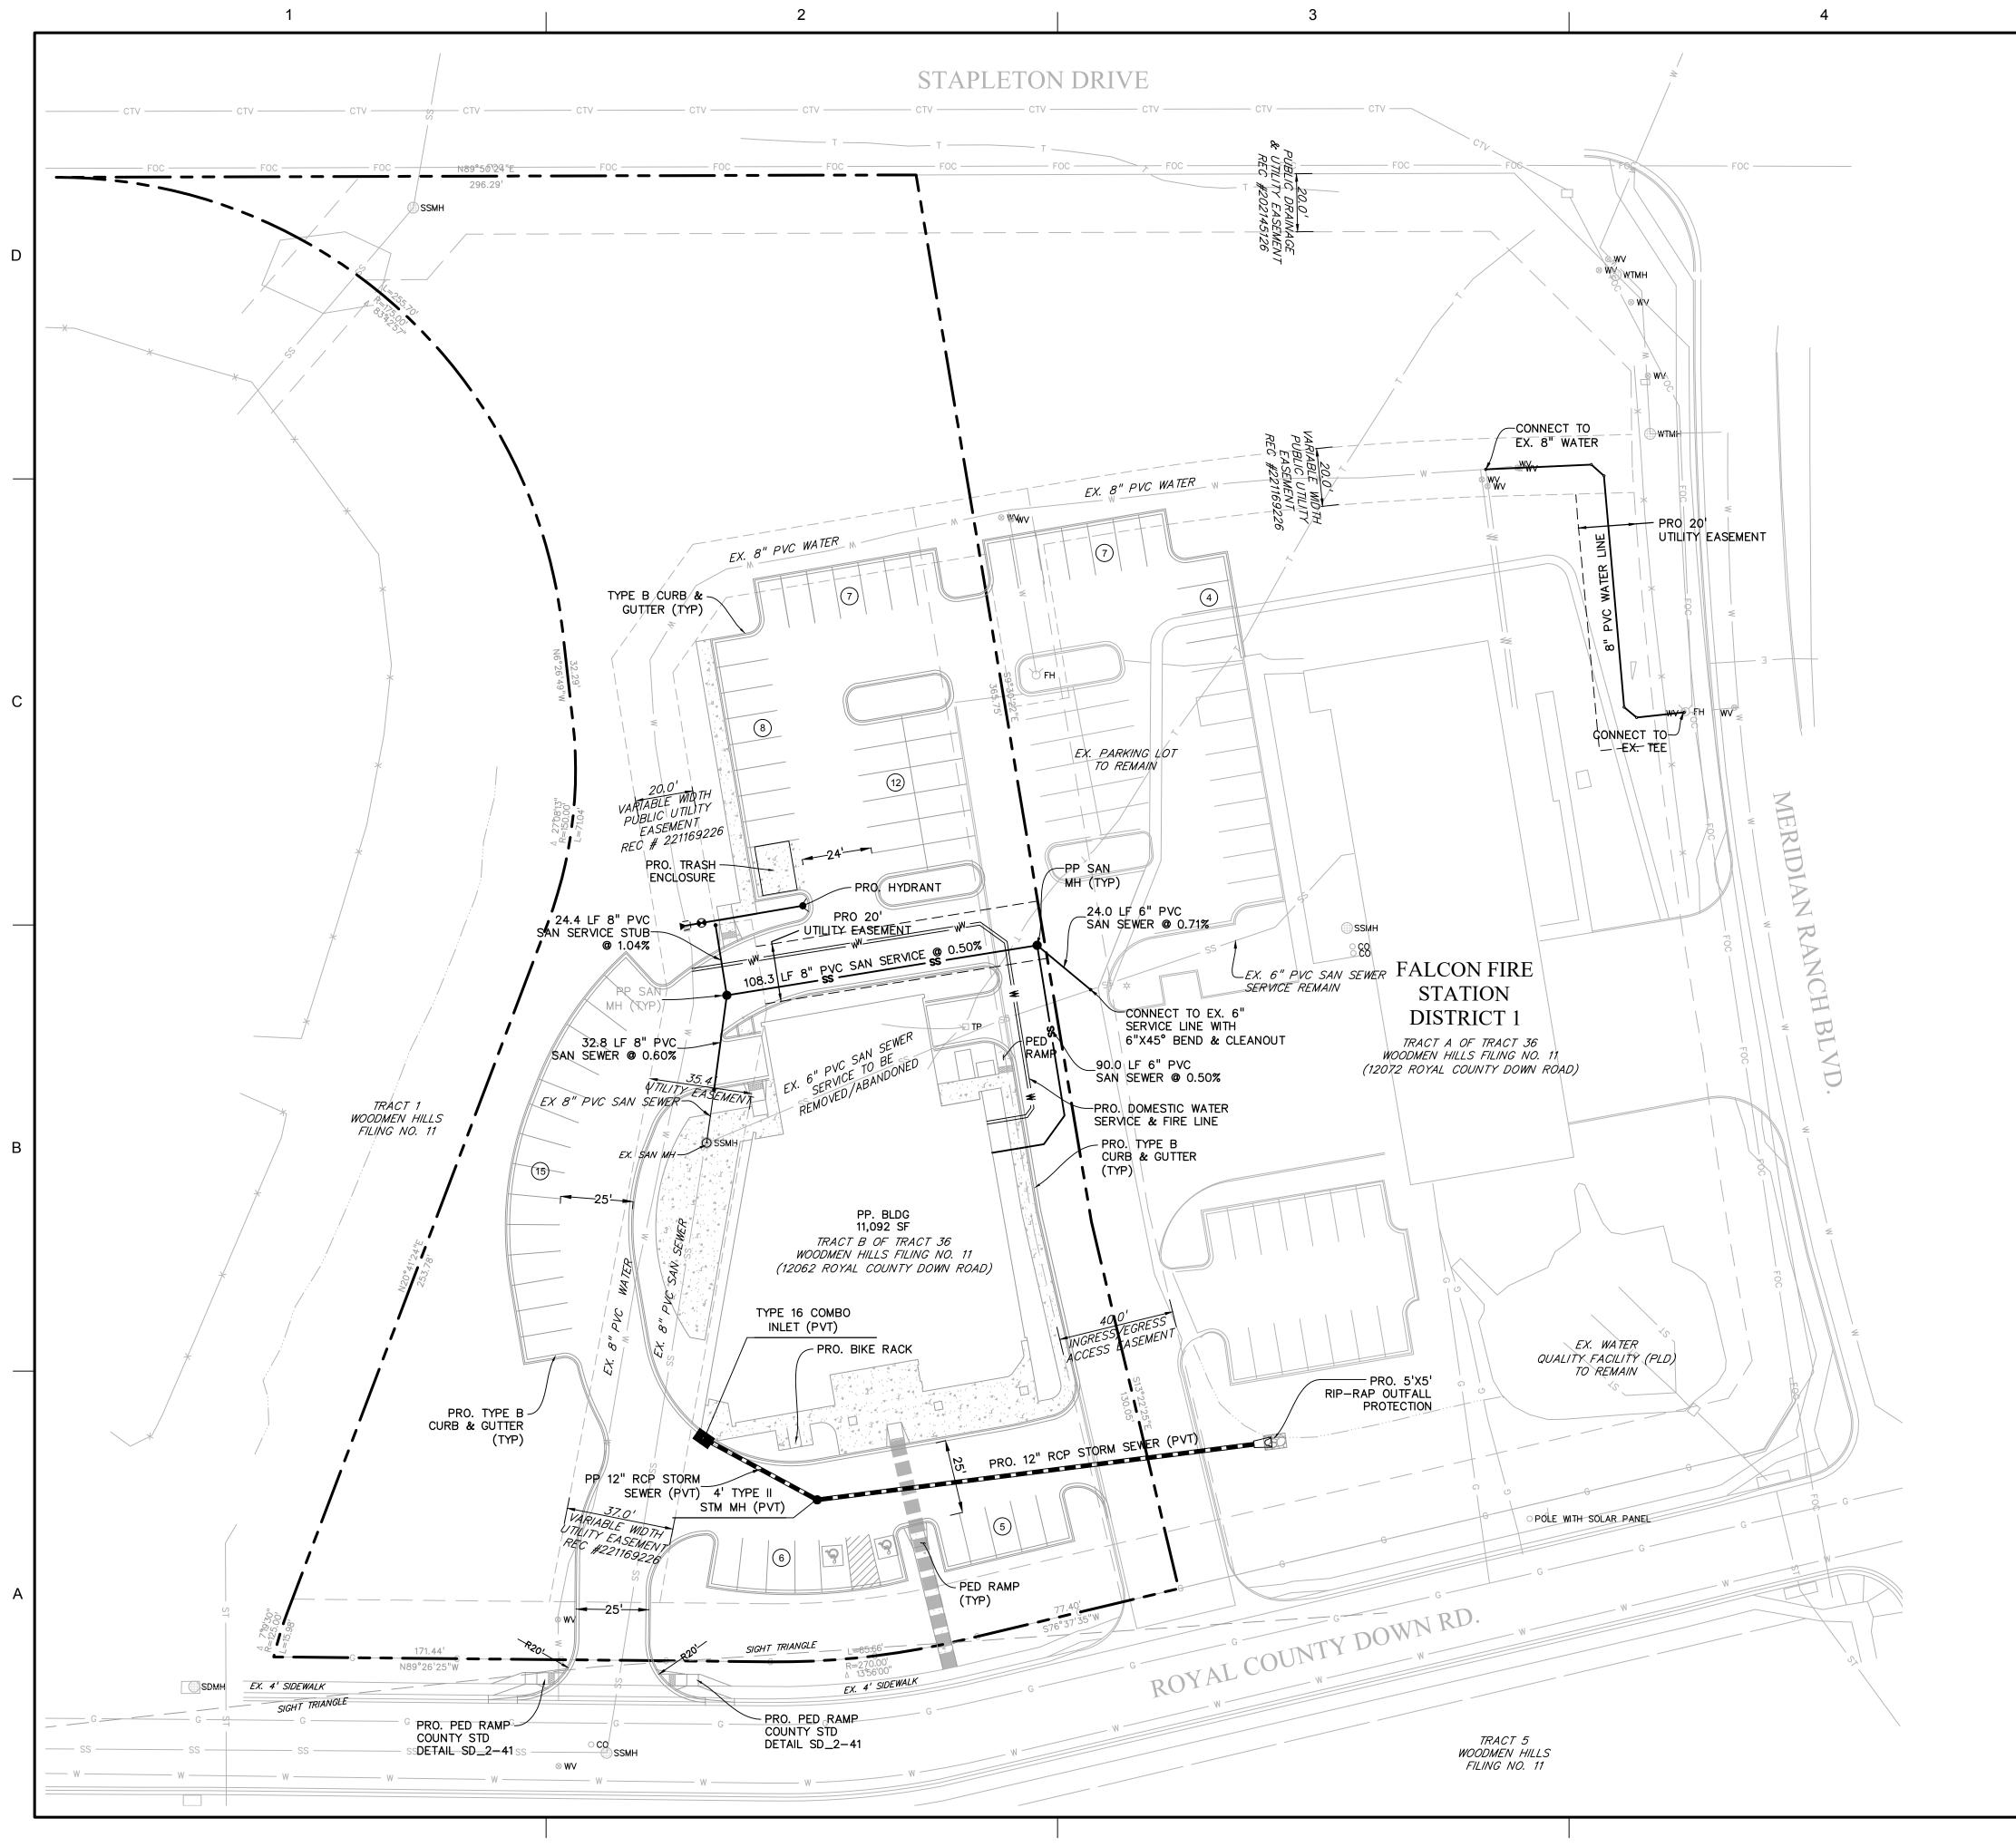

# El Paso County Sheriff's Department **Falcon - Sheriff Substation**

**12072** Royal County Down Rd. Falcon, Colorado 80831