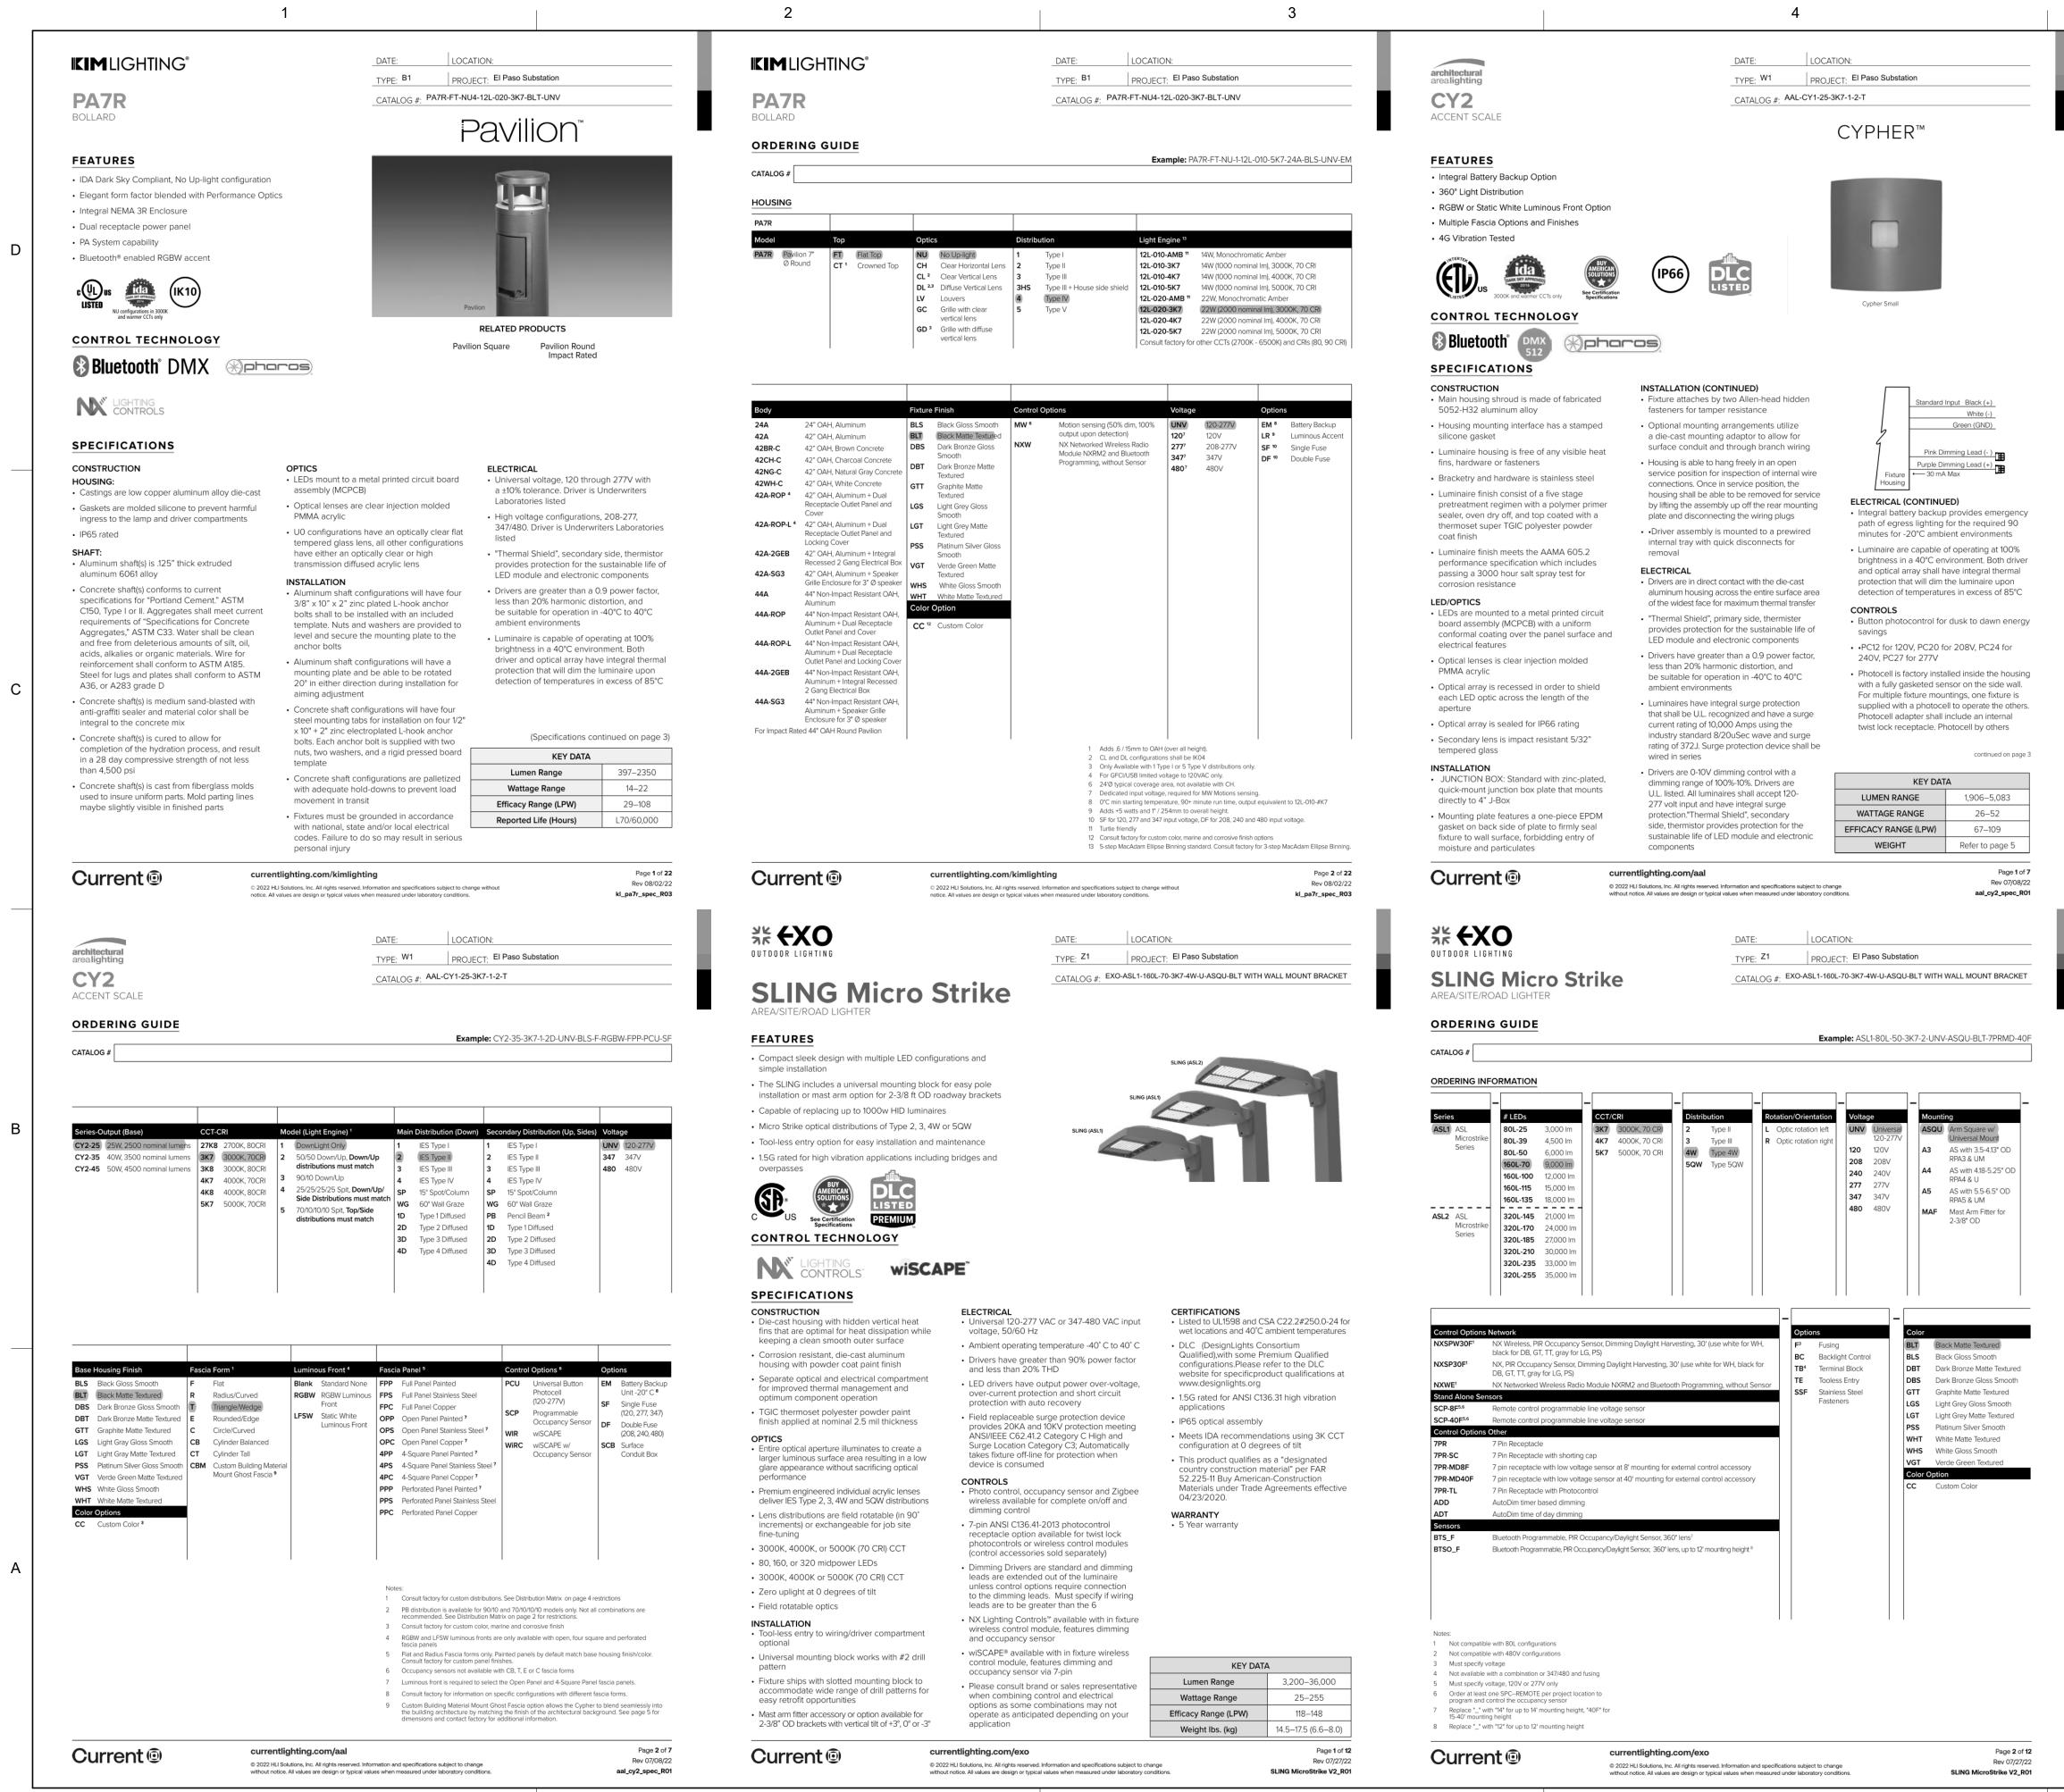

AL PANEL -FASCIA         METAL SALES         DARK BRONZE         SMOTH         A         A         A         STONE         STUCO FINISH         LOCAL<br>CONTRACTOR         LIGH TAN         STUCCO         1,110 SF           03         METAL VAALL PANEL -FASCIA         METAL SALES         DARK GREY         SMOTH         1,924 SF         17%         STORE         AL01         EXTERIOR ALUMINUM<br>LETTERING         ALUMINUM<br>ARCHTEGTURAL<br>RAINSCREEN         ALUMINUM<br>ARCHTEGTURAL<br>RAINSCREEN <td< td=""></td<> |







D

1

С

Α



D2

ARCHITECTS





T.O. UPPER ROOF NG. EL. = 123'-0"

LOWER ROOF EL. = 116'-0"

T.O. METAL DECK EL. = 114'-0"

– METAL PANEL WRAP, MP-05

\_METAL PANEL CLADDING W/ RAINSCREEN, MP-01\_\_\_ EL. = 100'-0"

> 0' 4' 8' 16'

PCD FILE # PPR-22-59





0' 15' 30'



 $\sim$ 

| KEY DATA             |                     |  |  |  |  |
|----------------------|---------------------|--|--|--|--|
| Lumen Range          | 3,200–36,000        |  |  |  |  |
| Wattage Range        | 25–255              |  |  |  |  |
| Efficacy Range (LPW) | 118–148             |  |  |  |  |
| Weight lbs. (kg)     | 14.5–17.5 (6.6–8.0) |  |  |  |  |
|                      | Page 1 of 12        |  |  |  |  |

| KEY DATA          |                 |  |  |  |  |
|-------------------|-----------------|--|--|--|--|
| LUMEN RANGE       | 1,906–5,083     |  |  |  |  |
| WATTAGE RANGE     | 26–52           |  |  |  |  |
| ICACY RANGE (LPW) | 67–109          |  |  |  |  |
| WEIGHT            | Refer to page 5 |  |  |  |  |
|                   |                 |  |  |  |  |
|