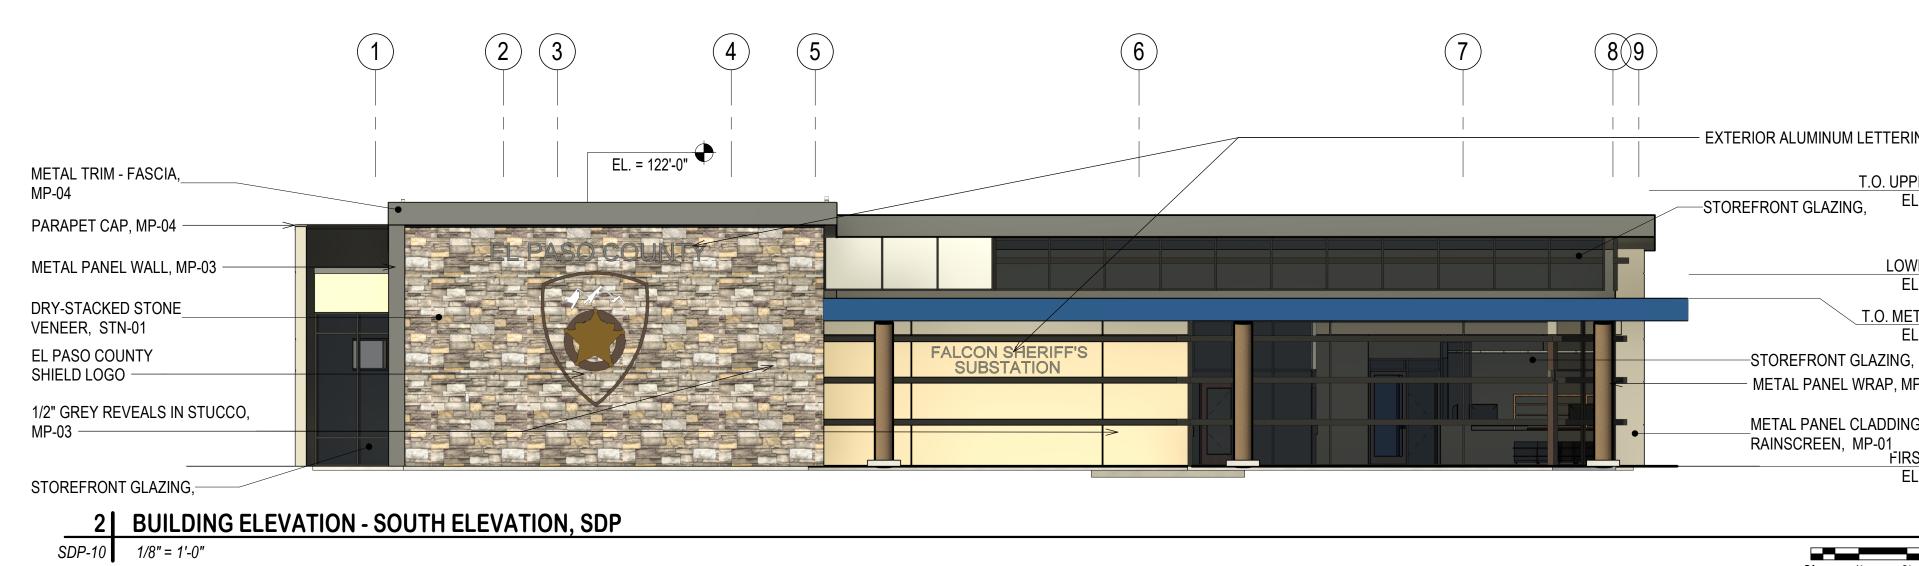

PCD FILE # PPR-20-029

1

D

|          |               | 2                                                     |                   |             |                      | 3              |            |         | 4                                              |                     |                  |                | 5              |            |
|----------|---------------|-------------------------------------------------------|-------------------|-------------|----------------------|----------------|------------|---------|------------------------------------------------|---------------------|------------------|----------------|----------------|------------|
| MATERIAL | L LEGEN       | <u>ID - SITE DEVEL</u>                                | <u>.OPMENT PL</u> | . <u>AN</u> |                      |                |            |         |                                                |                     |                  |                |                |            |
|          | <u>LEGEND</u> | DESCRIPTION                                           | MANUFACTURER      | COLOR       | <b>TEXTURE</b>       | SQUARE FOOTAGE | PERCENTAGE | LEGEND  | DESCRIPTION                                    | MANUFACTURER        | <u>COLOR</u>     | <b>TEXTURE</b> | SQUARE FOOTAGE | PERCENTAGE |
|          | MP-01         | METAL PANEL CLADDING<br>W/ ACHITECTURAL<br>RAINSCREEN | FUNDERMAX         | LOFT        | CONCRETE             | 4,349 SF       | 39%        | STN-01  | STONE VENEER W/<br>ARCHITECTURAL<br>RAINSCREEN | RIO GRANDE          | NATURAL<br>STONE | DRY STACKED    | 1,947 SF       | 17%        |
|          | MP-02         | METAL PANEL - FASCIA                                  | METAL SALES       | DARK BRONZE | SMOOTH               |                |            | STC-01  | STUCCO FINISH                                  | LOCAL<br>CONTRACTOR | LIGHT TAN        | STUCCO         | 1,110 SF       | 10%        |
|          | MP-03         | METAL WALL PANEL W/<br>ARCHITECTURAL<br>RAINSCREEN    | METAL SALES       | DARK GREY   | SMOOTH               | 1,924 SF       | 17%        | AL-01   | EXTERIOR ALUMINUM<br>LETTERING                 | AVALANCHE           | ALUMINUM         | SMOOTH         |                |            |
|          | MP-04         | METAL TRIM - FASCIA /<br>PARPET CAP                   | METAL SALES       | DARK GREY   | SMOOTH               |                |            | SF-01   | ALUMINUM<br>STOREFRONT                         | KAWNEER             | DARK BRONZE      | SMOOTH         | 1,852 SF       | 17%        |
|          | MP-05         | METAL PANEL - COLUMN<br>WRAP                          | METAL SALES       | NAVY BLUE   | SMOOTH               |                |            | SSMR-01 | STANDING SEAM METAL<br>ROOF                    | METAL SALES         | DARK GREY        | RIBBED         |                |            |
|          | MP-06         | MECHANICAL SCREEN<br>WALL                             | METAL SALES       | DARK GREY   | PERFERRATED<br>PANEL |                |            | GL-01   | STOREFRONT GLAZING                             | VITRO               | LIGHT BLUE       | SMOOTH         |                |            |
|          | PT-01         | EXTERIOR PAINT                                        | SHERWIN WILLIAMS  | DARK GREY   | MATTE FINISH         |                |            |         |                                                |                     |                  |                |                |            |