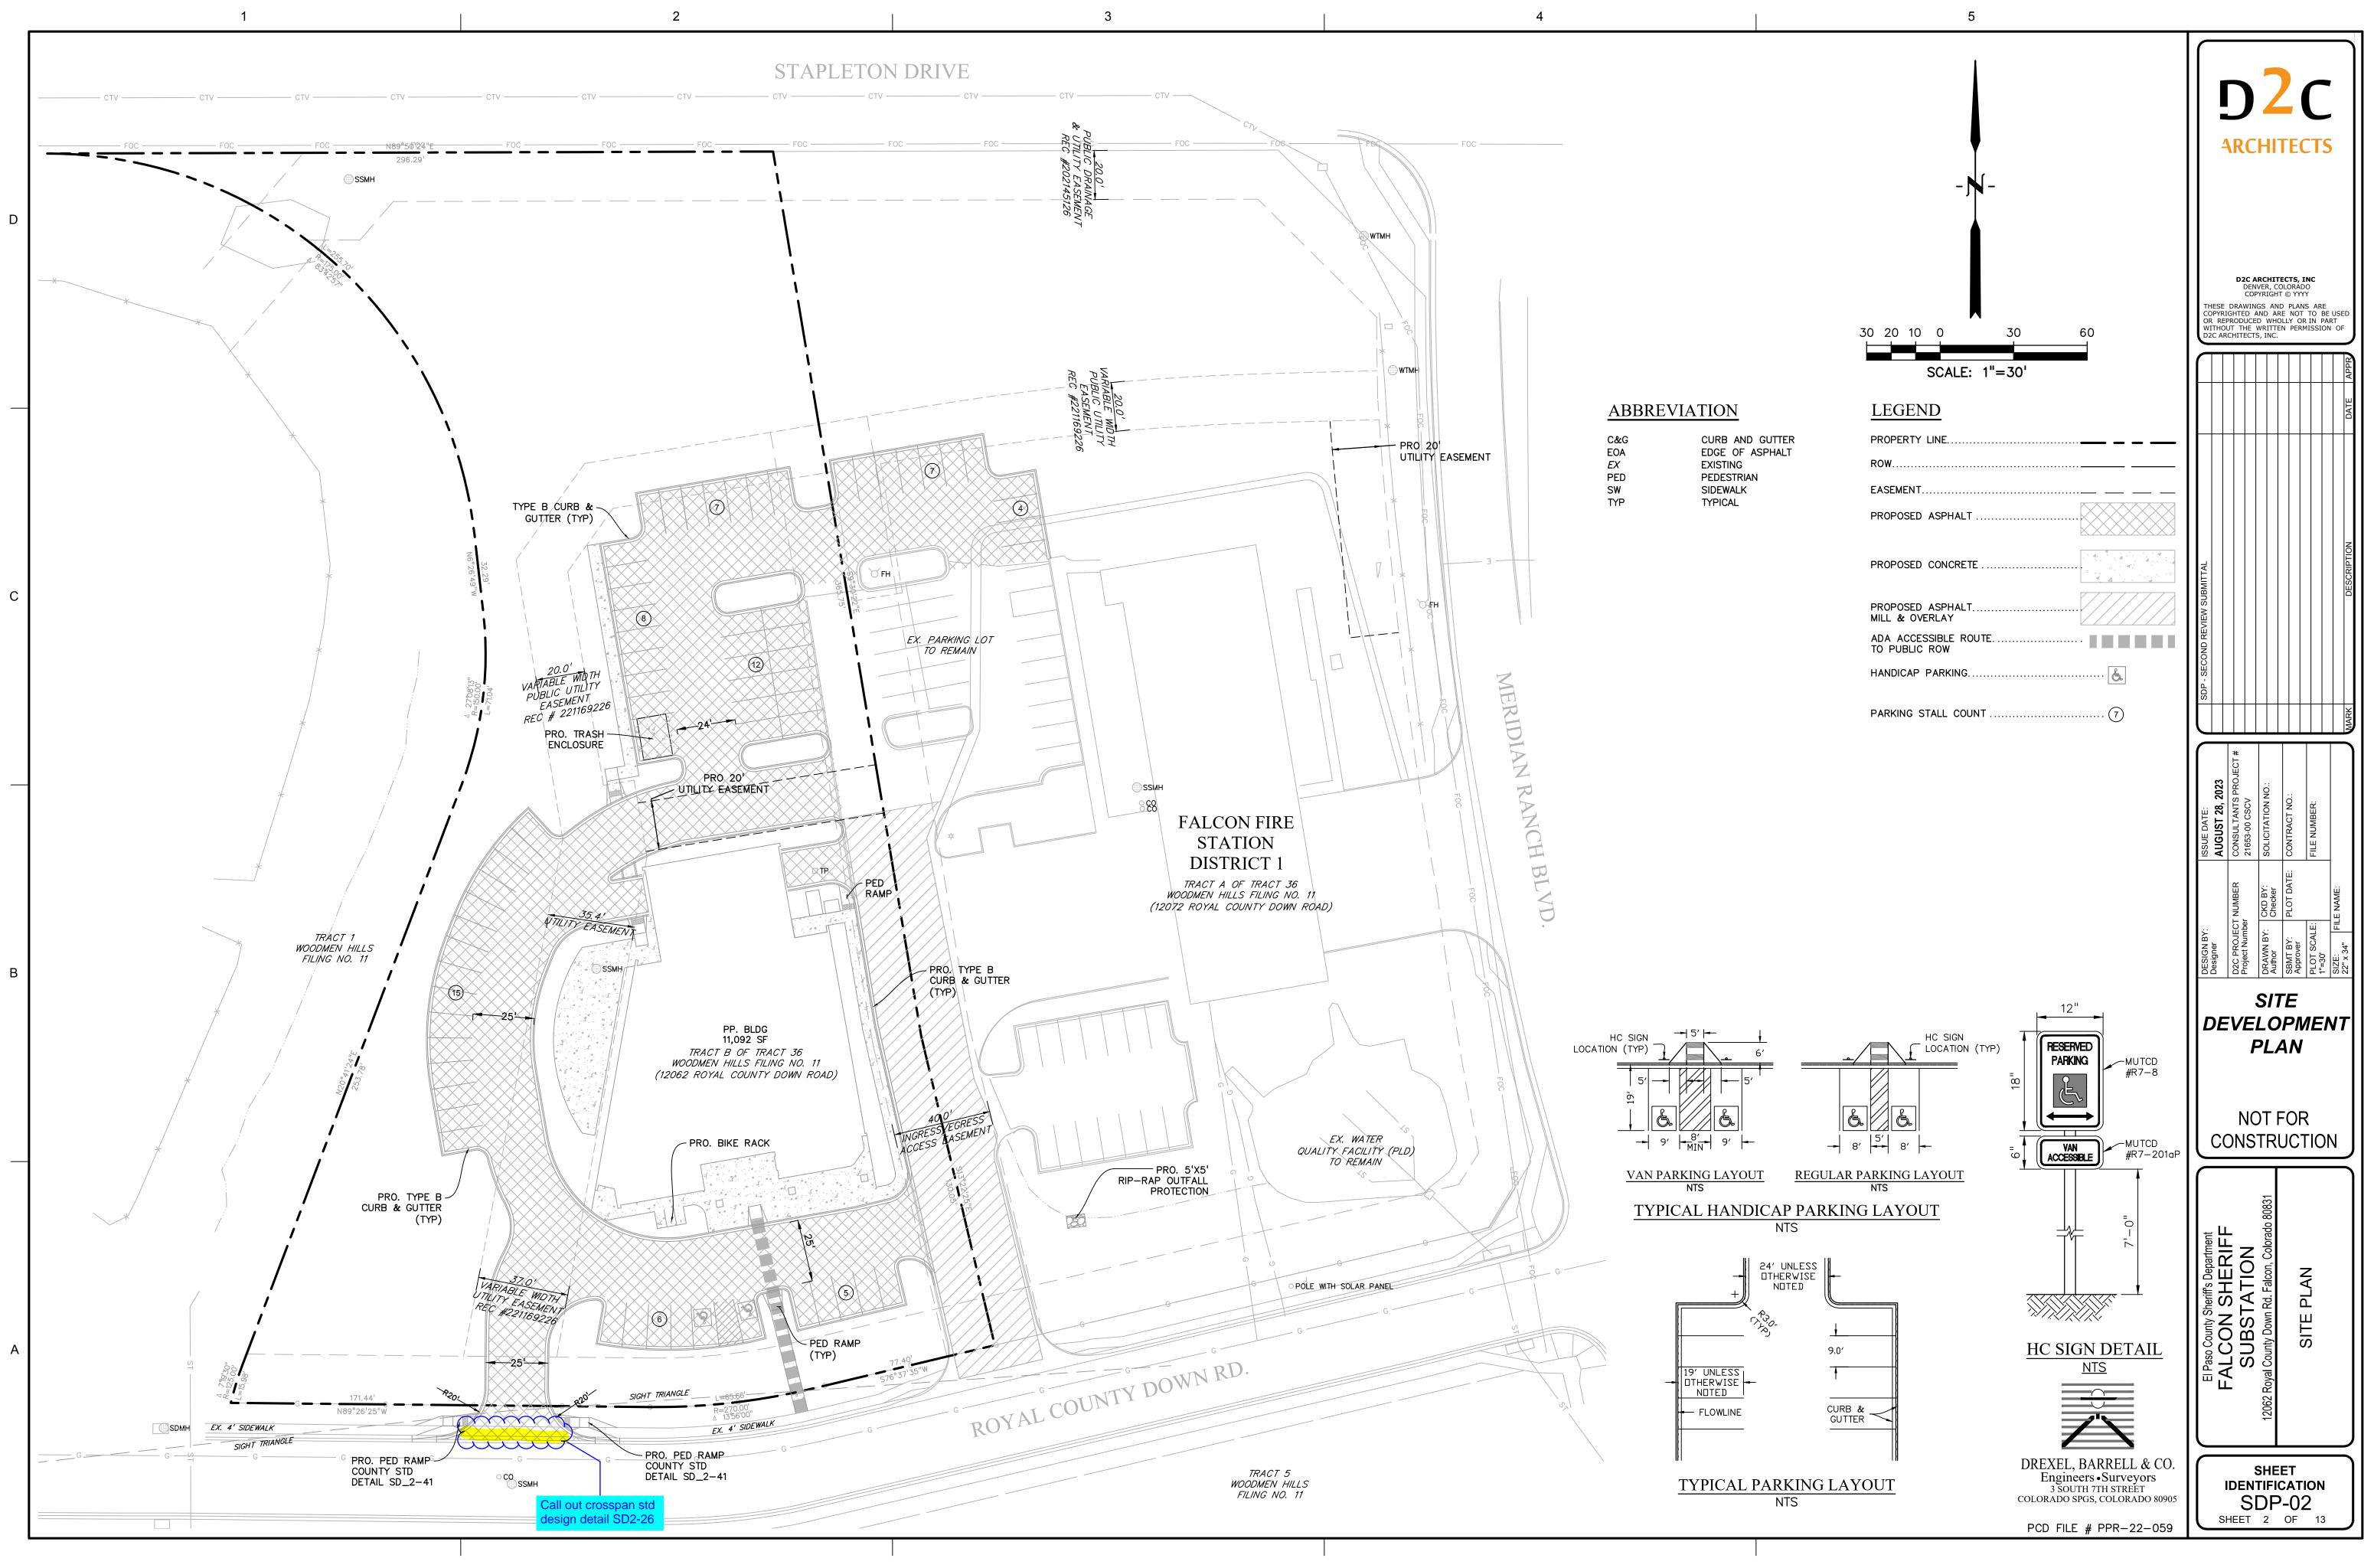

# El Paso County Sheriff's Department **Falcon - Sheriff Substation**

**12072** Royal County Down Rd. Falcon, Colorado 80831