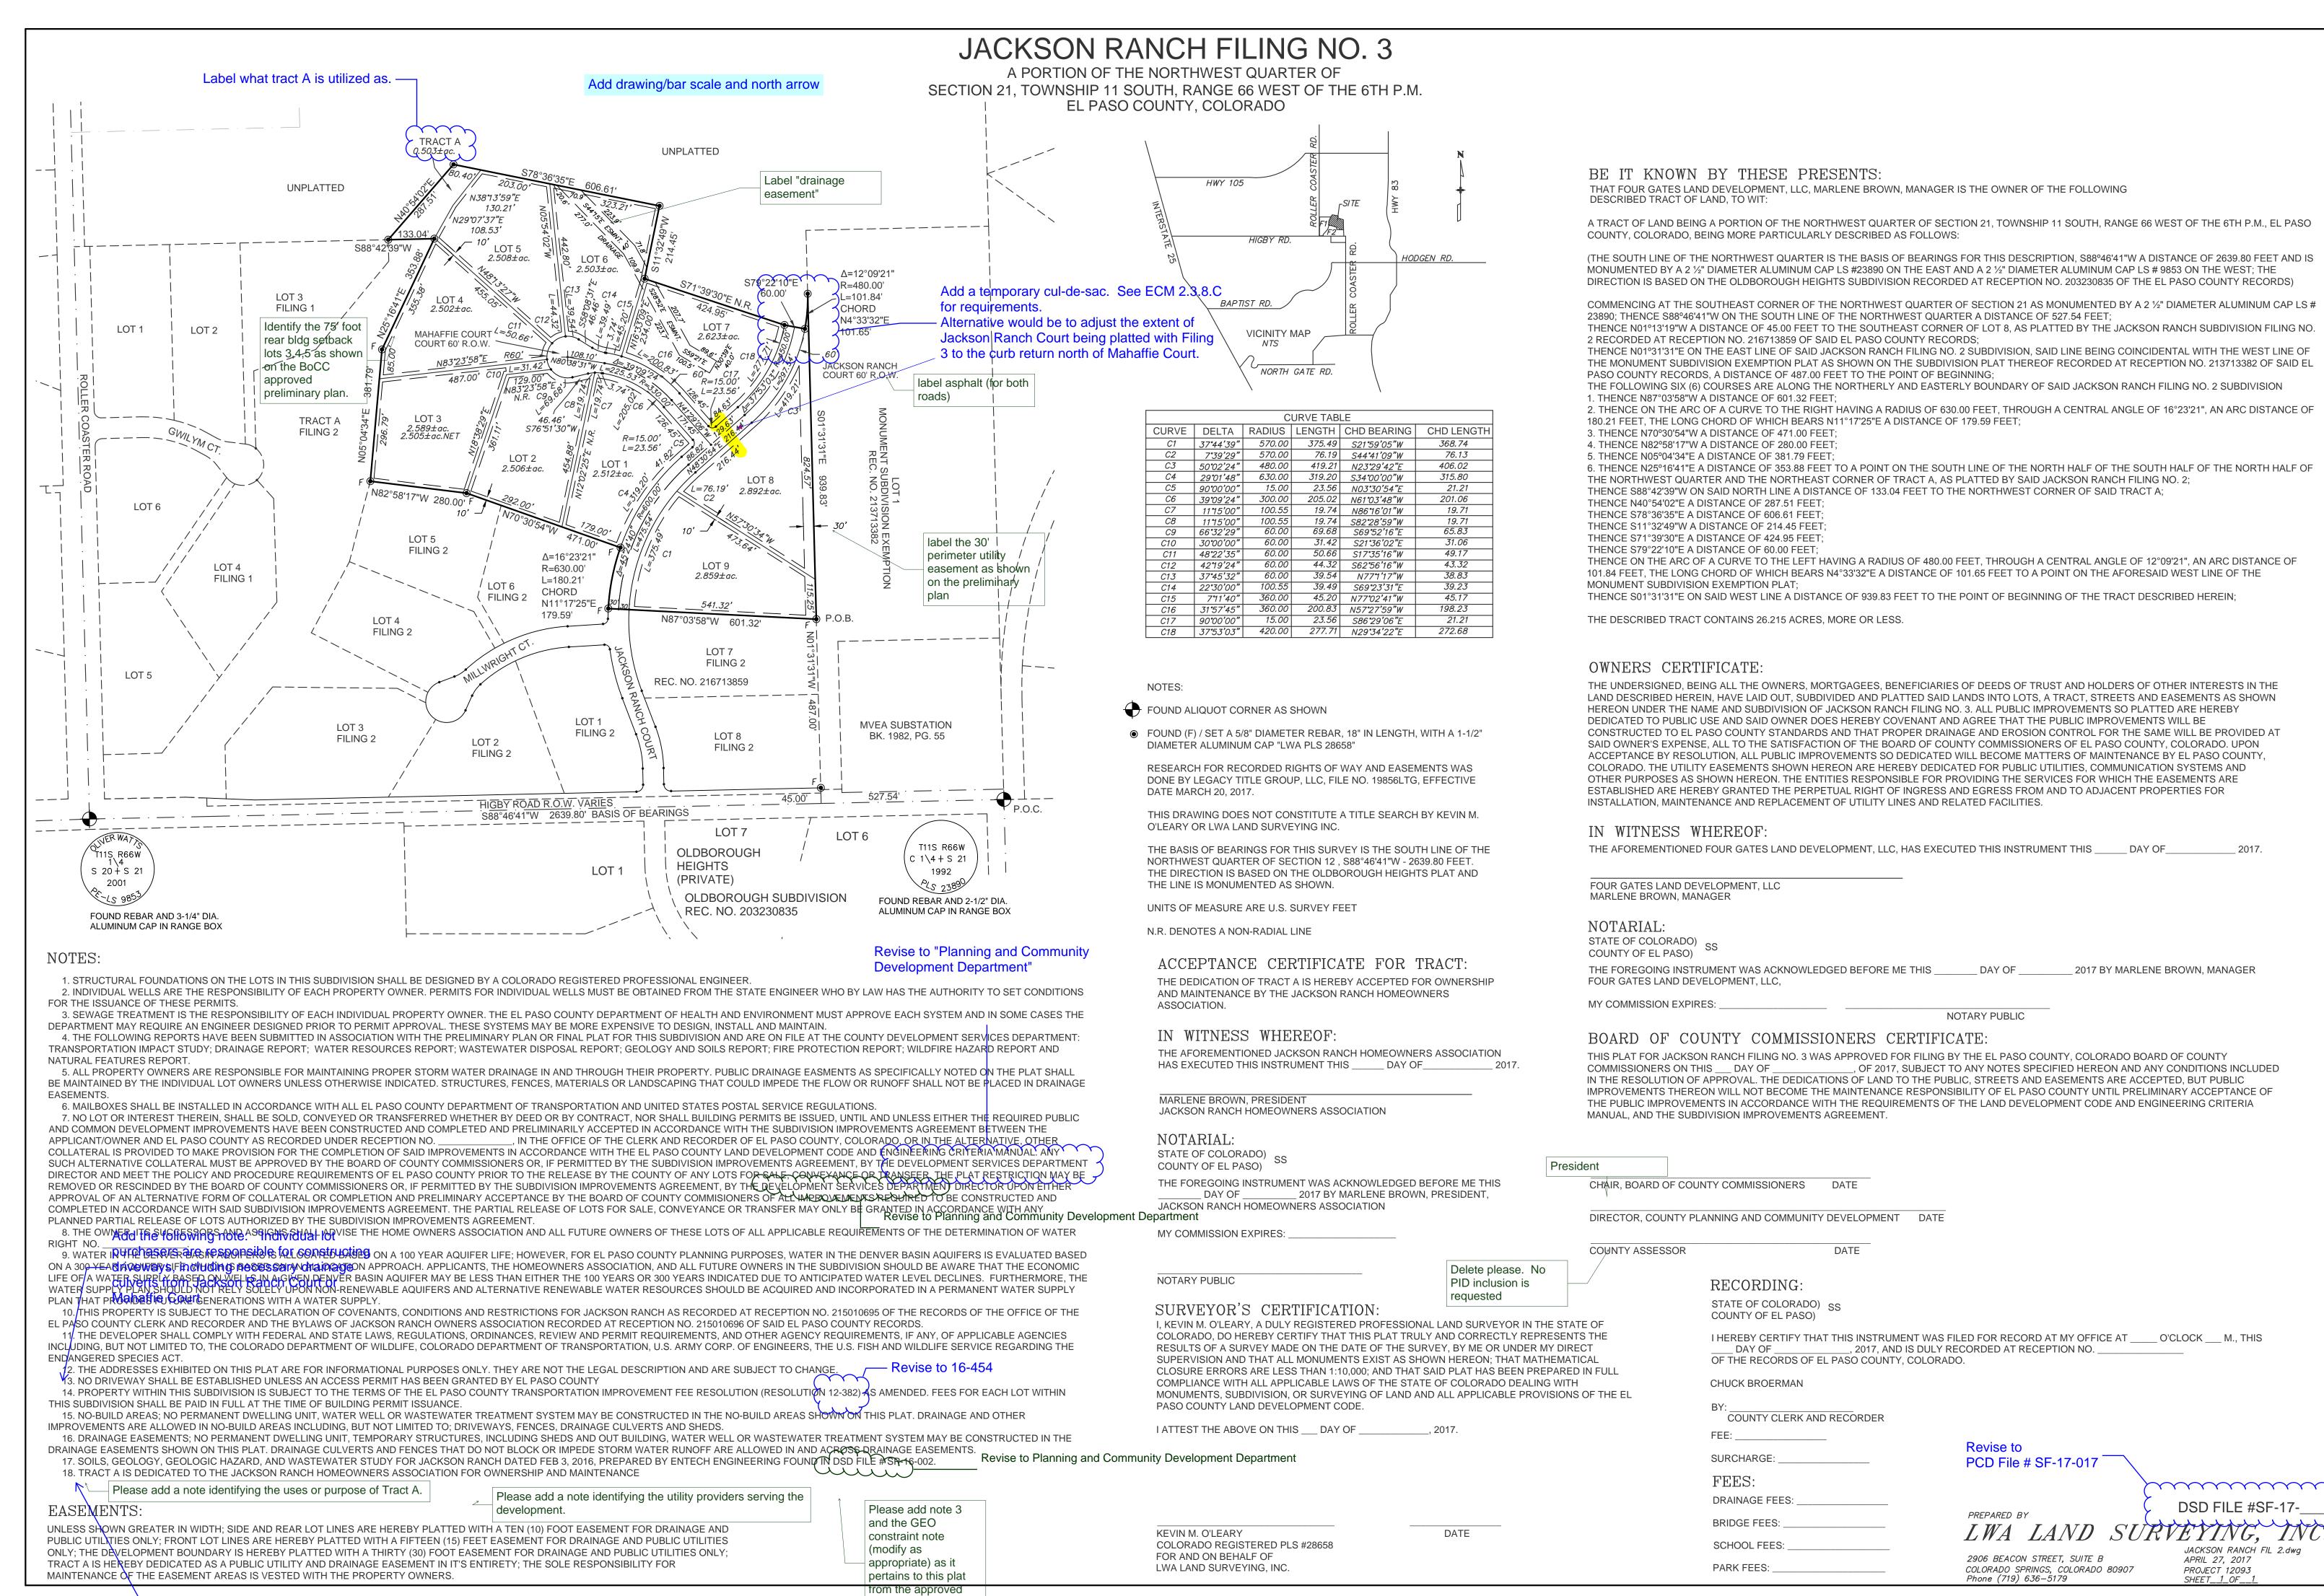

## dsdlaforce (10)

Subject: Callout Page Label: 1 Lock: Unlocked

Status:

Checkmark: Unchecked Author: dsdlaforce Date: 6/26/2017 9:06:06 AM

Color:

Add the following note: "Individual lot purchasers are responsible for constructing driveways, including necessary drainage culverts from Jackson Ranch Court or Mahaffie Court

Color:

Label what tract A is utilized as.

Subject: Cloud+ Page Label: 1 Lock: Unlocked

Status:

Checkmark: Unchecked Author: dsdlaforce Date: 6/14/2017 10:29:15 AM

Color:

Add a temporary cul-de-sac. See ECM 2.3.8.C for

requirements.

Alternative would be to adjust the extent of Jackson Ranch Court being platted with Filing 3 to

the curb return north of Mahaffie Court.

Subject: Arrow Page Label: 1 Lock: Unlocked Status:

Checkmark: Unchecked Author: dsdlaforce

Date: 6/14/2017 10:29:27 AM

Color:

Subject: Cloud+ Page Label: 1 Lock: Unlocked Status:

Checkmark: Unchecked Author: dsdlaforce

Date: 6/12/2017 11:08:38 AM

Color:

Revise to 16-454

Add drawing/bar scale and north arrow

Subject: Cloud+ Page Label: 1

Lock: Unlocked Status:

**Checkmark:** Unchecked **Author:** dsdlaforce

**Date:** 6/12/2017 11:25:34 AM

Color:

Revise to "Planning and Community Development Department"

Add drawing/bar scale and north arrow

### dsdparsons (11)

Subject: Callout Page Label: 1 Lock: Unlocked

Status:

Checkmark: Unchecked Author: dsdparsons Date: 6/26/2017 9:18:21 AM

Color: ■

Identify the 75' foot rear bldg setback lots 3,4,5 as shown on the BoCC approved preliminary plan.

Subject: Callout Page Label: 1 Lock: Unlocked

Status:

Checkmark: Unchecked Author: dsdparsons Date: 6/26/2017 9:19:17 AM

Color:

label the 30' perimeter utility easement as shown on the preliminary plan

Subject: Callout Page Label: 1 Lock: Unlocked Status:

Subject: Callout Page Label: 1 Lock: Unlocked

Status:

Checkmark: Unchecked Author: dsdparsons Date: 6/26/2017 9:23:11 AM

Color:

Delete please. No PID inclusion is requested

Subject: Cloud+ Page Label: 1 Lock: Unlocked

of Tract A.

MANUAL, AND THE SUR **Subject:** Callout President Page Label: 1 Lock: Unlocked Status: DIRECTOR, COUNTY P Checkmark: Unchecked Author: dsdparsons Date: 6/26/2017 8:56:53 AM Color: Subject: Callout label asphalt (for both roads) Page Label: 1 Lock: Unlocked Status: Checkmark: Unchecked Author: dsdparsons Date: 6/26/2017 9:19:40 AM Color: Subject: Callout Label "drainage easement" Page Label: 1 Lock: Unlocked Status: Checkmark: Unchecked Author: dsdparsons

**Date:** 6/26/2017 9:20:51 AM **Color:** ■