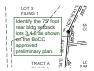

### dsdparsons (11)

Subject: Callout Page Label: 1 Lock: Unlocked

Status:

Checkmark: Unchecked Author: dsdparsons Date: 6/26/2017 9:18:21 AM

Color: ■

Identify the 75' foot rear bldg setback lots 3,4,5 as shown on the BoCC approved preliminary plan.

Color:

Label what tract A is utilized as.

Subject: Cloud+ Page Label: 1 Lock: Unlocked

Status:

Checkmark: Unchecked Author: dsdlaforce Date: 6/14/2017 10:29:15 AM

Color:

Add a temporary cul-de-sac. See ECM 2.3.8.C for