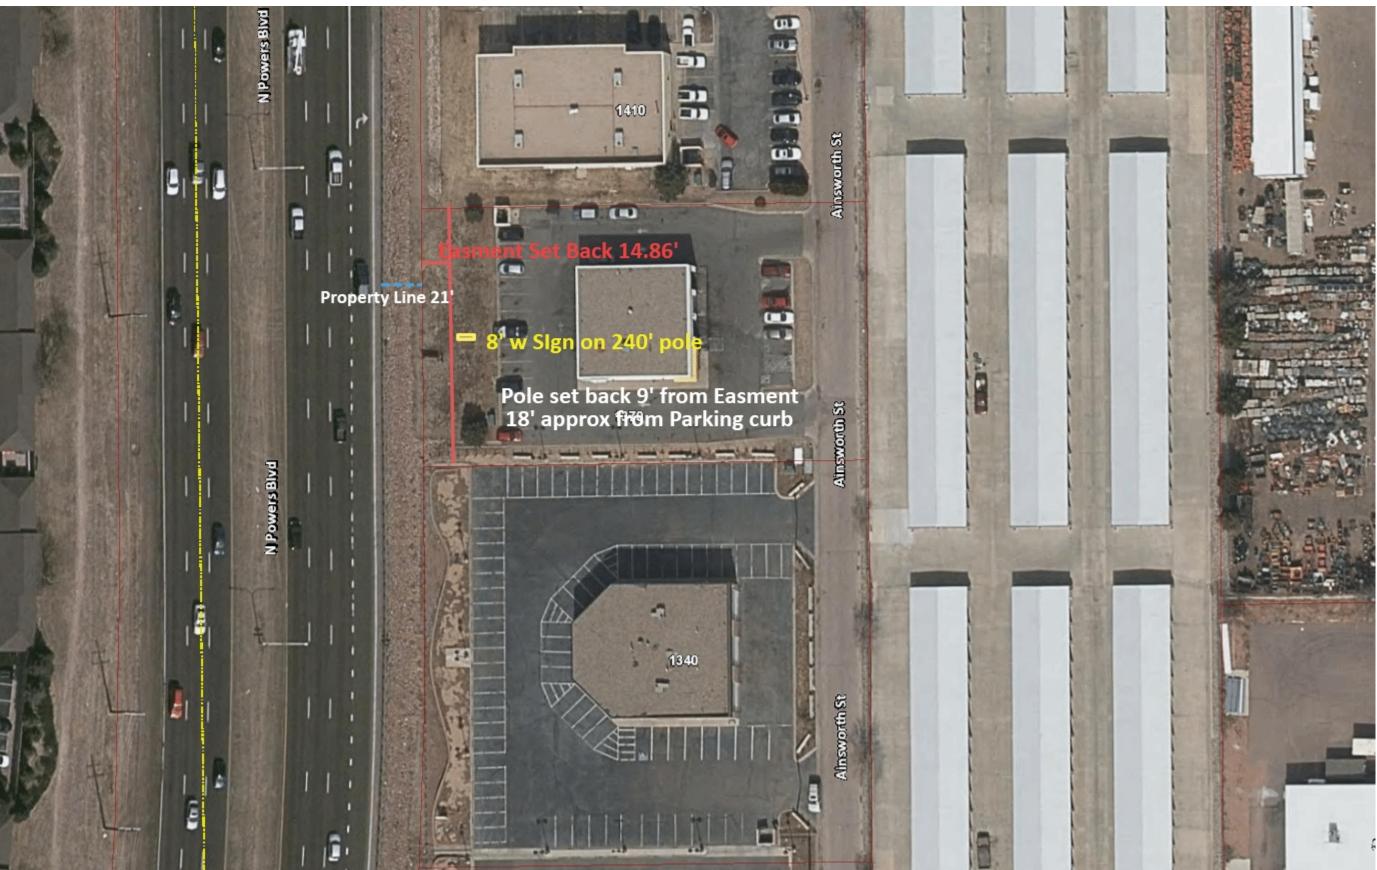

## 1370 Ainsworth Street

Characteristics of the Control of th

Legend

Parcels

1: 618

Notes

₩

NAD\_1983\_StatePlane\_Colorado\_Central\_FIPS\_0502\_Feet © Latitude Geographics Group Ltd.