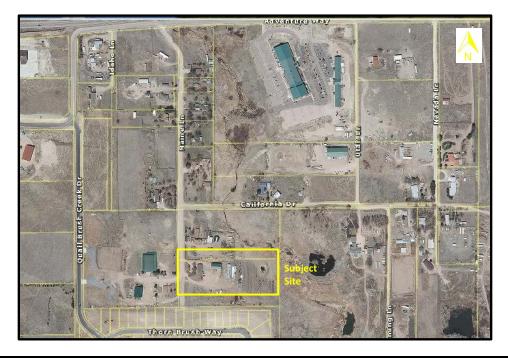

#### LOCATION

The subject site is located off of Maine Lane, south of Adventure Way. The site is primarily accessed from Woodmen Road at Black Forest Road and Adventure Way to Maine Lane. Maine Lane is a private unpaved road. A Driveway Permit has been provided with this request.

The property is located in El Paso County ("County") and is zoned Agricultural, A-5. The site is approximately 5 acres. Surrounding land use and zoning include the following:

- North: A-5 (County) Residential / Similar Business
- West: A/AO (City) Residential / Similar Business. The property to the west was annexed in to the City of Colorado Springs in 2005/2006
- East: RR-5 (County) Residential
- South: PUD (City) Residential. The lots to the south are part of the Quail Brush Creek subdivision.