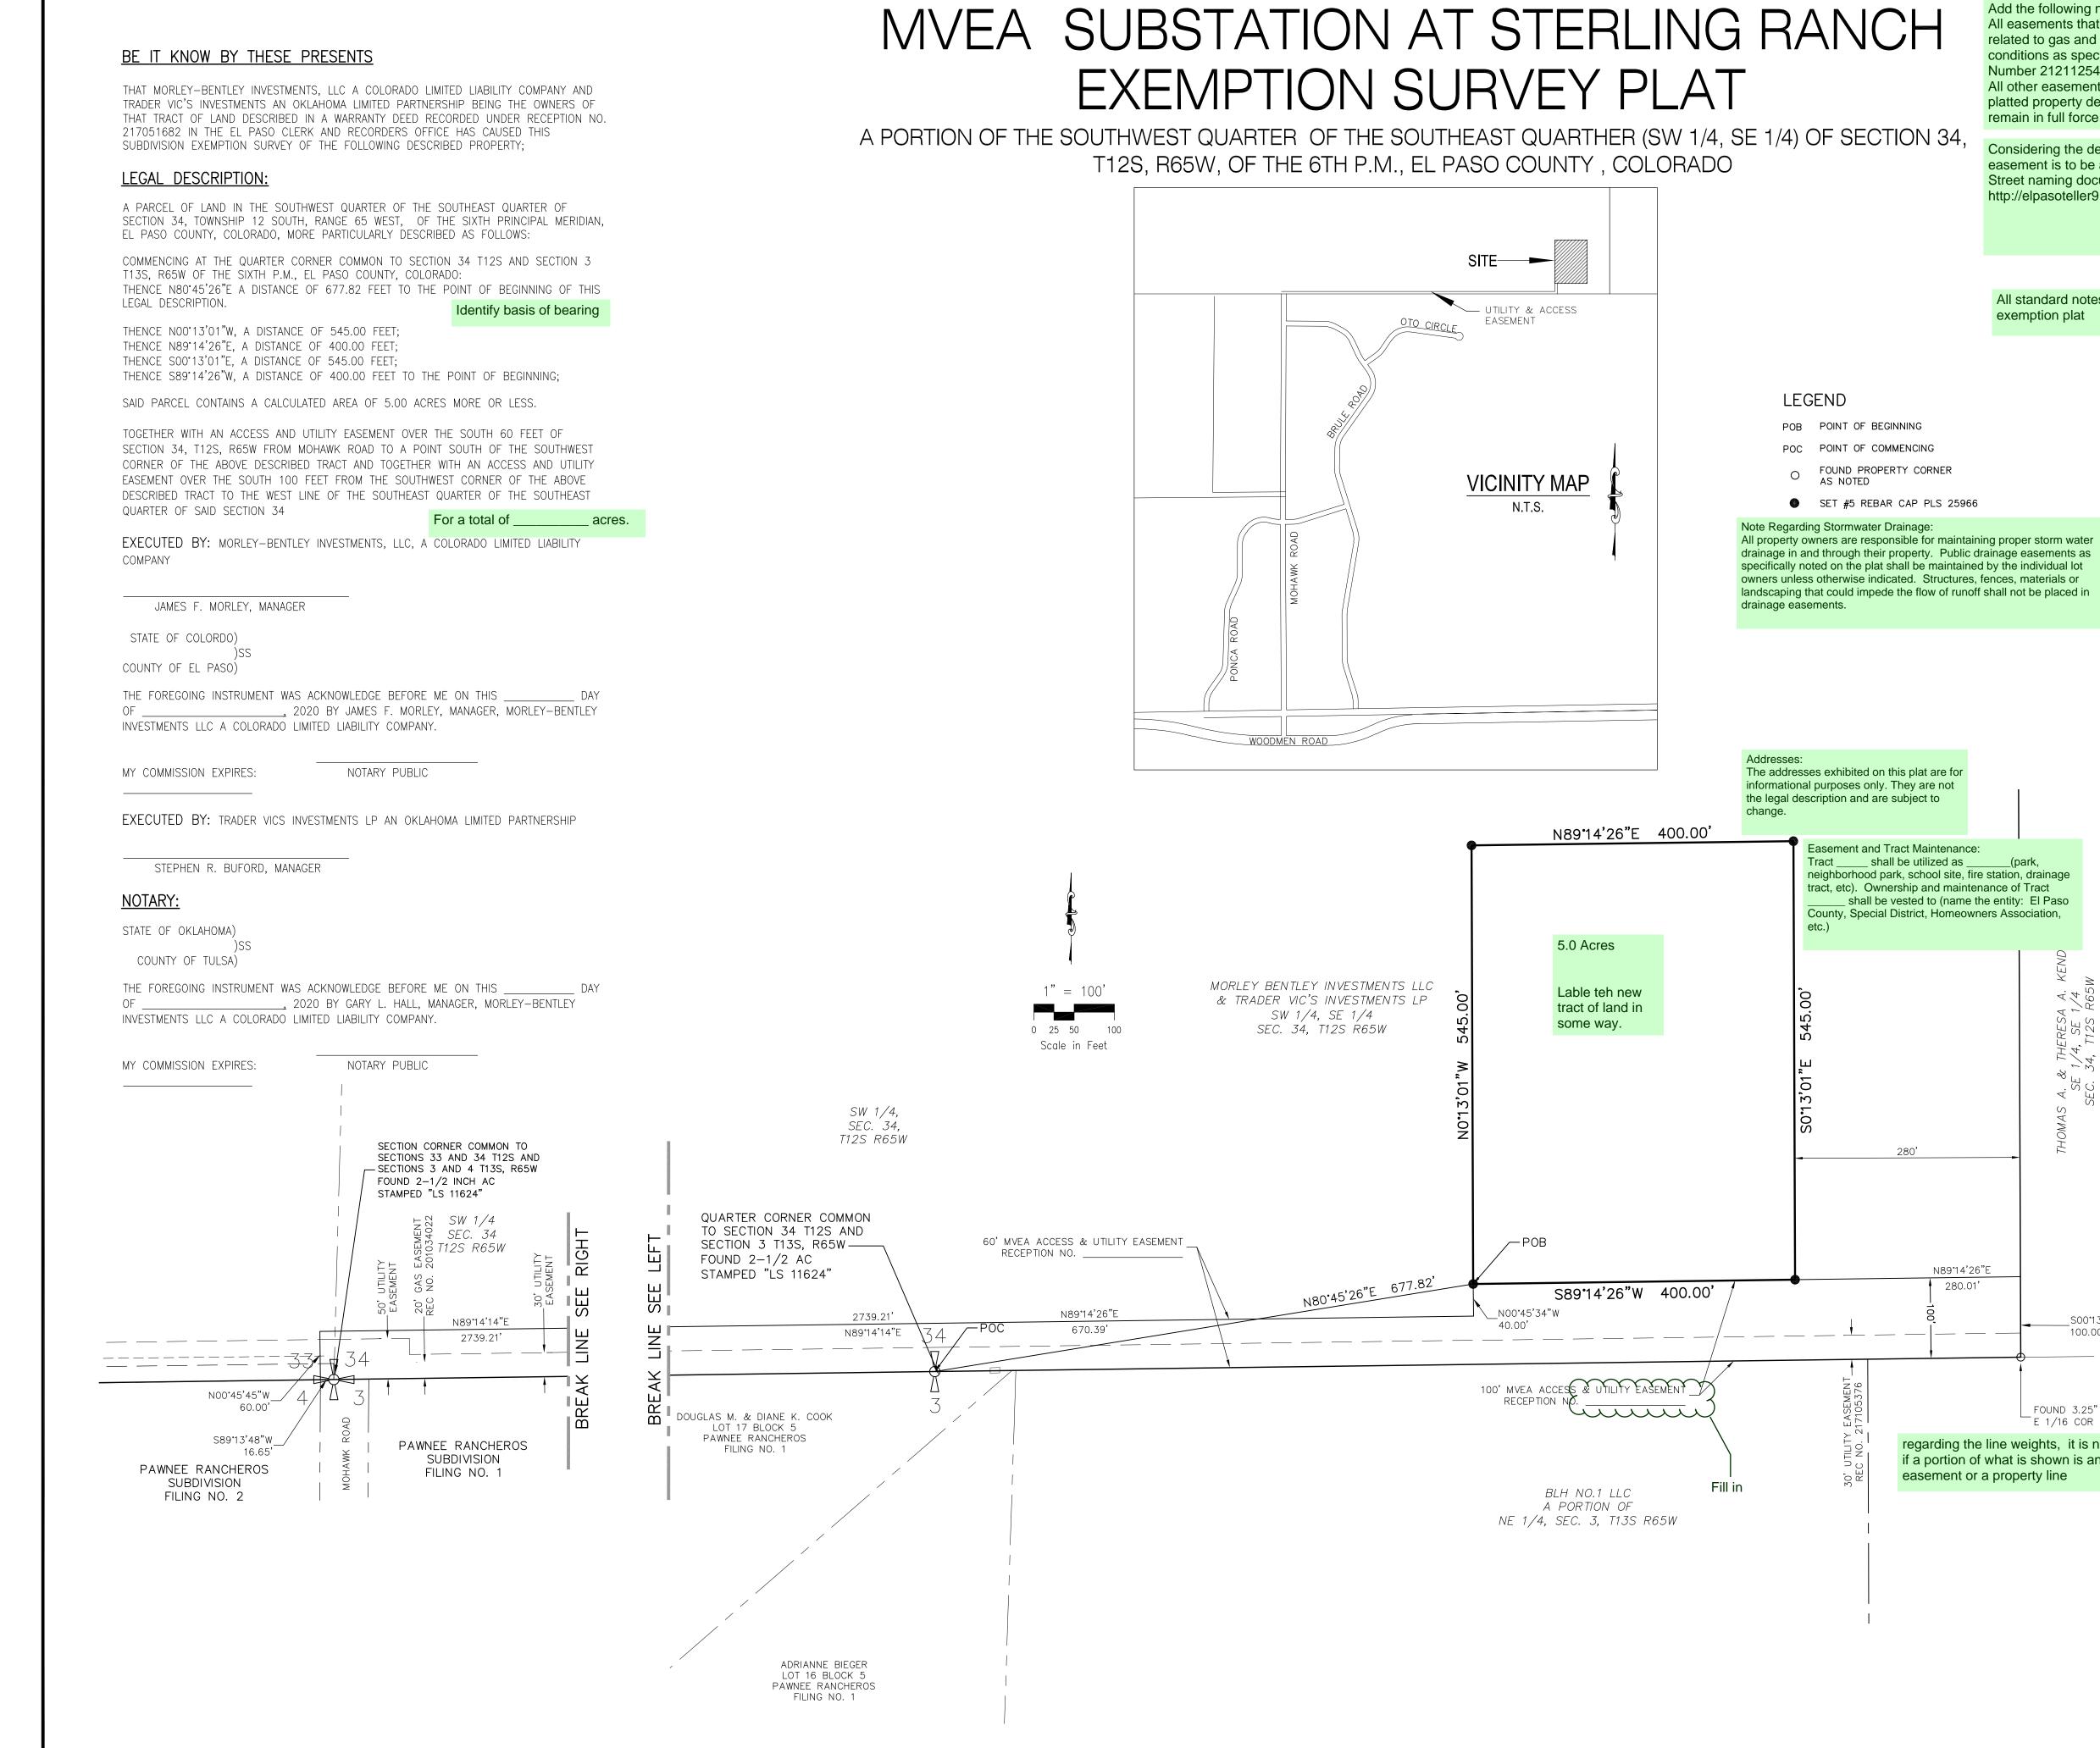

Add the following note to the General Notes on the cover sheet: All easements that are dedicated hereon for public utility purposes related to gas and electric shall be subject to those terms and conditions as specified in the instrument recorded at Reception Number 212112548 of the records of El Paso County, Colorado All other easements or interests of record affecting any of the platted property depicted hereon shall not be affected and shall remain in full force and effect.

Considering the development in this area, if this access and utility easement is to be a permanent roadway it should be named. Street naming documentation can be found at: http://elpasoteller911.org/StreetNaming

All standard notes are still required on an exemption plat

## PURPOSE:

THE PURPOSE OF THIS SUBDIVISION EXEMPTION PLAT IS TO PROVIDE A 5.00 ACRE SITE FOR AN ELECTRIC SUBSTATION TOGETHER WITH ACCESS AND UTILITY EASEMENTS ASSOCIATED THEREWITH.

### SURVEY NOTES:

1. BASIS OF BEARINGS: A LINE BETWEEN THE SECTION CORNER COMMON TO SECTIONS 3 AND 4, T13S AND SECTIONS 33 AND 34 T12S, R65W BEING MONUMENTED WITH A 2.5" ALUMINUM CAP PLS NO. 11624 AND THE QUARTER CORNER COMMON TO SECTION 3 T13S AND SECTION 34 T12S, R65W BEING MONUMENTED WITH A 2.5" ALUMINUM CAP PLS NO. 11624 BEARS N89°14'14"E A DISTANCE OF 2722.56 FEET. ALL BEARINGS SHOWN HEREON ARE RELATIVE TO SAID LINE. ALL DISTANCES SHOWN HEREON ARE US SURVEY FOOT, AS MEASURED.

2. THE CURRENT FLOOD INSURANCE RATE MAP ISSUED BY FEMA HAS BEEN REVIEWED AS IT RELATES TO THIS SURVEY. THE PROPERTY LIES WITHIN ZONE X (AREA SUBJECT TO MINIMAL FLOOD HAZARD).

3. THIS SURVEY WAS CONDUCTED WITHOUT BENEFIT OF A TITLE COMMITMENT. REFERENCE WAS MADE TO DOCUMENTS OF RECORD IN THE EL PASO COUNTY CLERK AND RECORDERS OFFICE:

- WARRANTY DEED RECEPTION NO. 217051682 (PARENT PARCEL) • ALTA\ACSM LAND TITLE SURVEY RECEPTION NO.(S) 206900036, 206900068,
- 206900155 AND 206900235
- GAS EASEMENT RECEPTION NO. 201034022
- LICENSE AGREEMENT RECEPTION NO. 219100985

OWNERSHIP, THE PARENT PARCEL IS VESTED IN: MORLEY BENTLEY INVESTMENTS, LLC A COLORADO LIMITED LIABILITY COMPANY AND • TRADER VIC'S INVESTMENTS, LP AN OKLAHOMA LIMITED PARTNERSHIP (AS TO AN UNDIVIDED 1/5 INTEREST IN THE LAND)

# \_\_\_FOUND 3.25" ALUMINUM CAP E 1/16 COR PLS 10376

\_S00°13'01"E

100.00'

4.4 C

SE SE 12S

U S

regarding the line weights, it is not clear if a portion of what is shown is an easement or a property line

DEPUTY COUNTY CLERK AND RECORDER