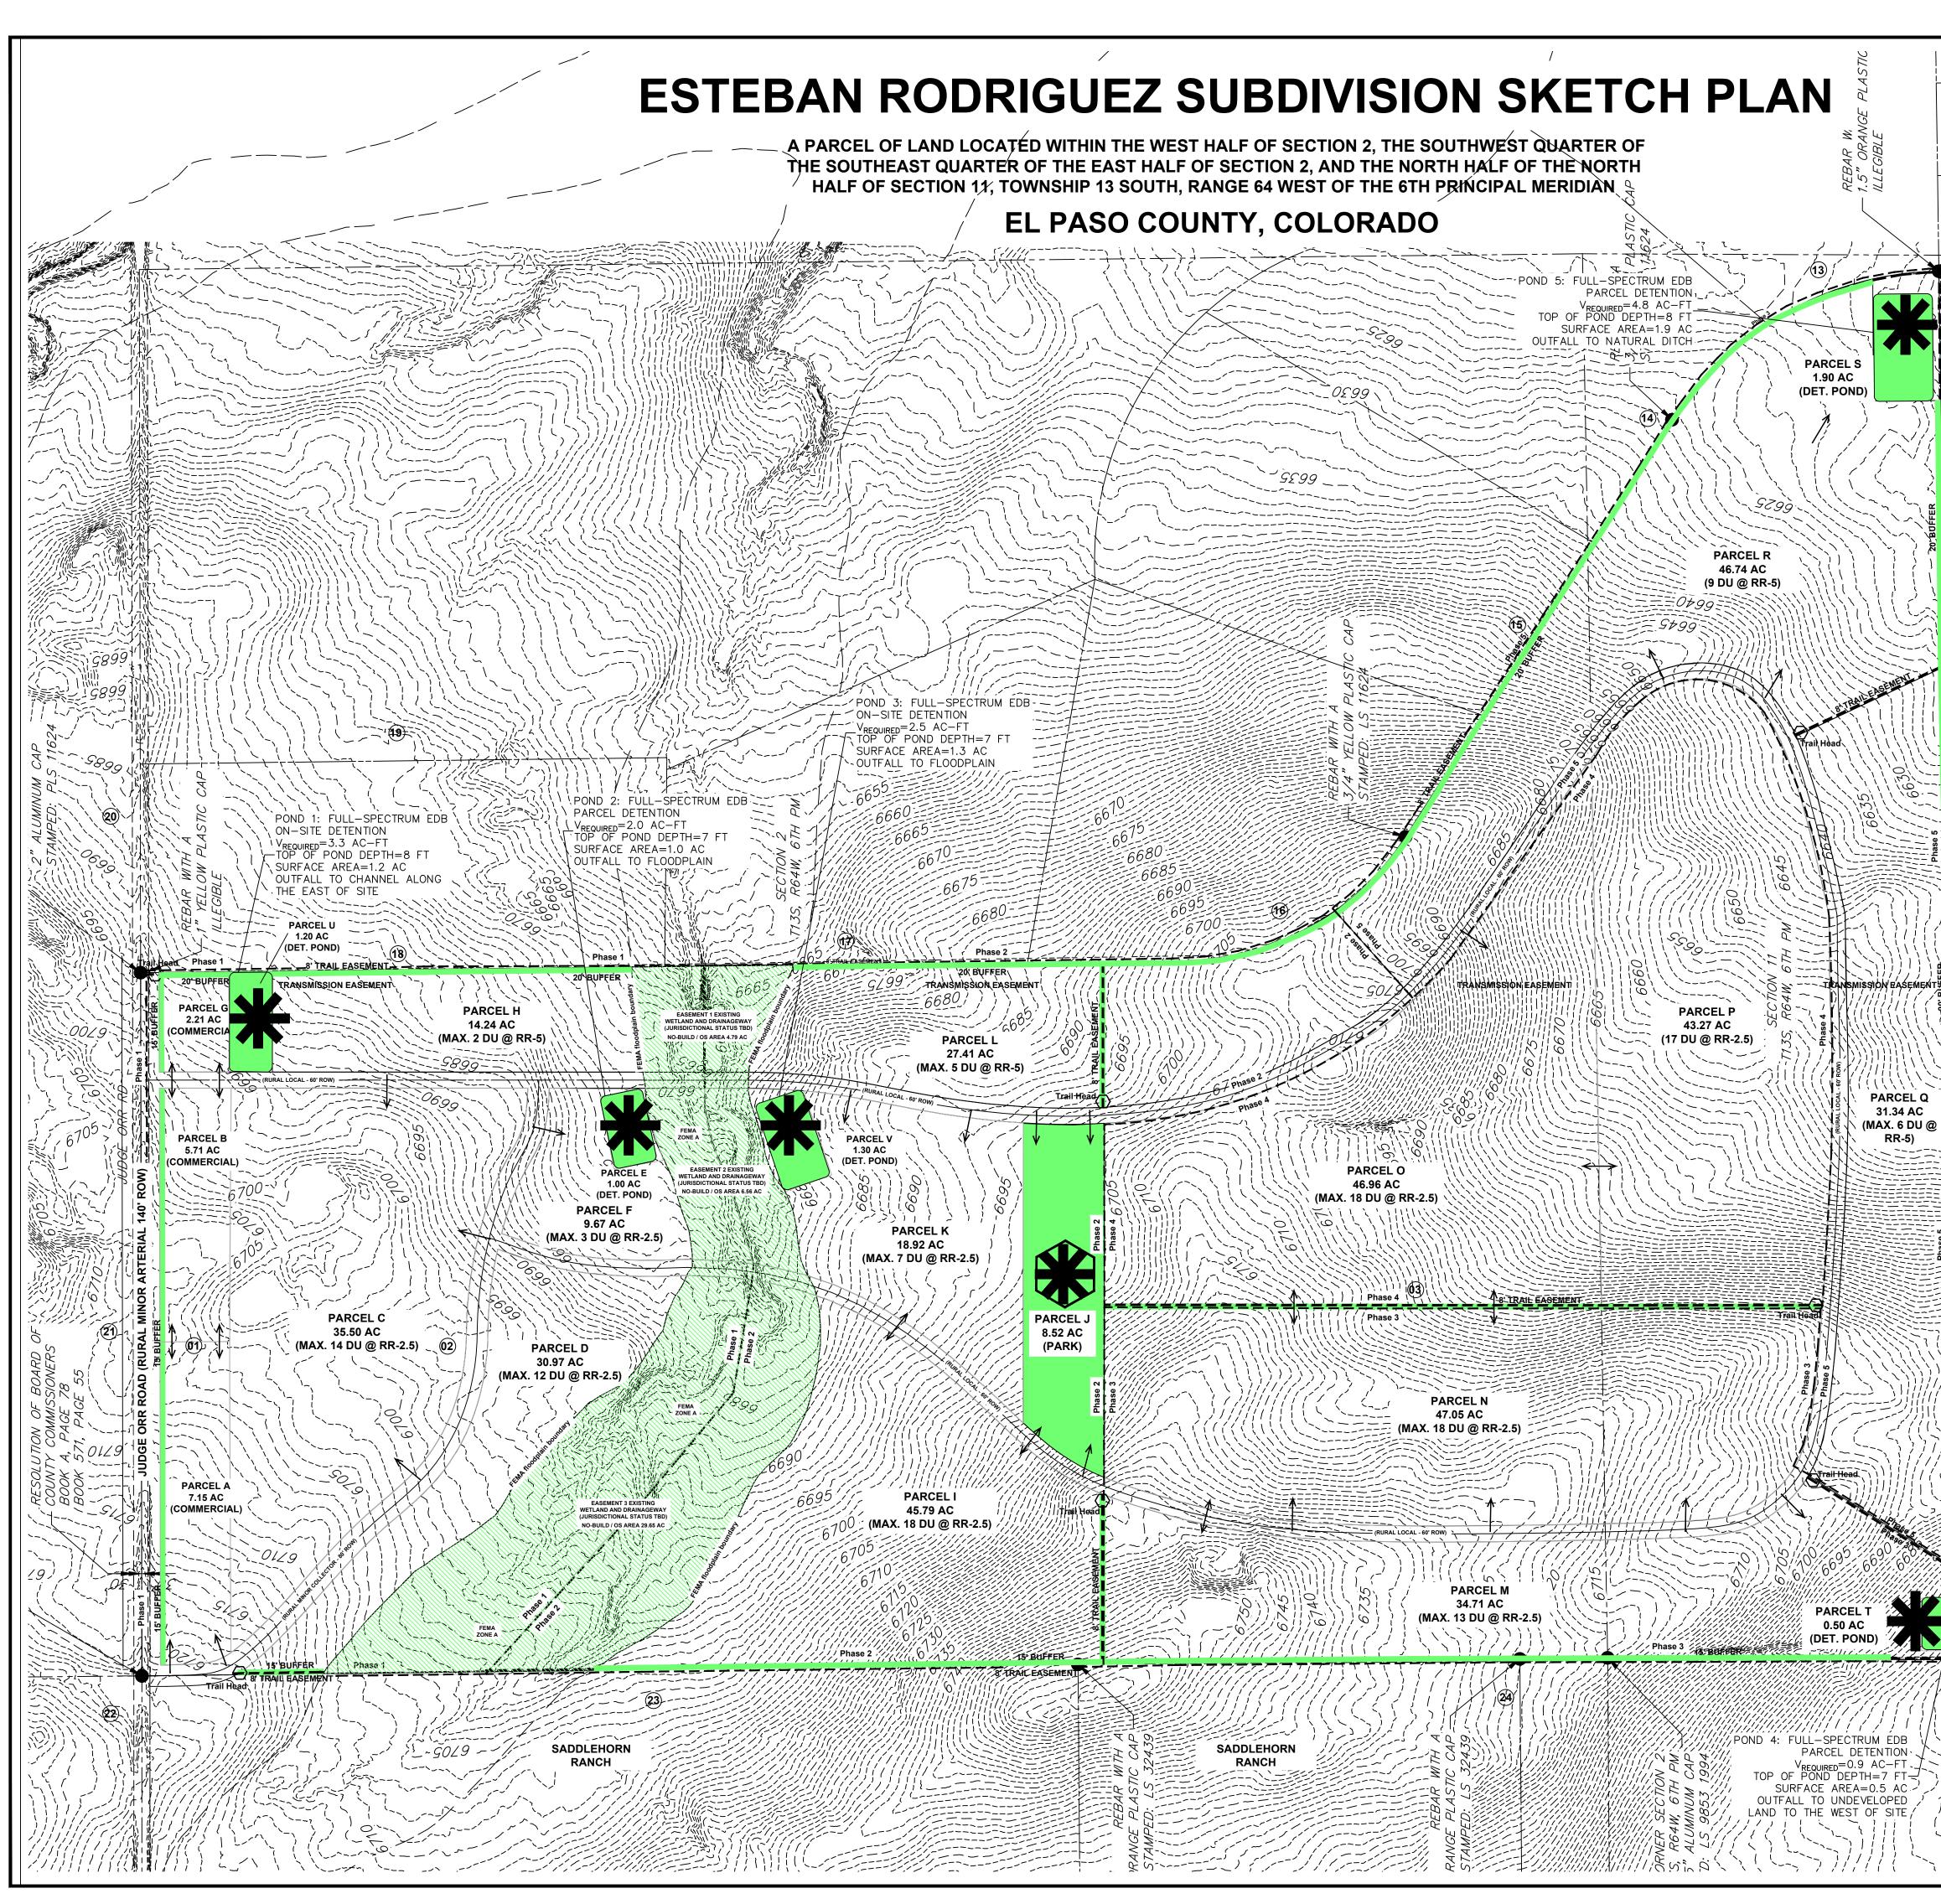

|                                                                                                                                                                                                                                                                                                                                                                                                                                                                                     | B. APPLICANT                                                                                                                                                                                                                                                                                                                                                                                                                                                                                                         | ENVIRONMENTAL                                                                                                                                                                                                                                                        | <b>ESTE</b>                                                                                                                                               | RΔM                                                                                                                                                                                                                                                                                                                                                                                                                                                                                                                                                                                                                                                                                                                                                                                                                                                                                                                                                                                                                                                                                                                                                                                                                                                                                                                                                                                                                                                                                                                                                                                                                                                                                                                                                                                                                                                                                | N R(                                                                                                                                                            | )<br>N<br>R                                                                                                 |                                                                                                                  | JF                                                                   |
|-------------------------------------------------------------------------------------------------------------------------------------------------------------------------------------------------------------------------------------------------------------------------------------------------------------------------------------------------------------------------------------------------------------------------------------------------------------------------------------|----------------------------------------------------------------------------------------------------------------------------------------------------------------------------------------------------------------------------------------------------------------------------------------------------------------------------------------------------------------------------------------------------------------------------------------------------------------------------------------------------------------------|----------------------------------------------------------------------------------------------------------------------------------------------------------------------------------------------------------------------------------------------------------------------|-----------------------------------------------------------------------------------------------------------------------------------------------------------|------------------------------------------------------------------------------------------------------------------------------------------------------------------------------------------------------------------------------------------------------------------------------------------------------------------------------------------------------------------------------------------------------------------------------------------------------------------------------------------------------------------------------------------------------------------------------------------------------------------------------------------------------------------------------------------------------------------------------------------------------------------------------------------------------------------------------------------------------------------------------------------------------------------------------------------------------------------------------------------------------------------------------------------------------------------------------------------------------------------------------------------------------------------------------------------------------------------------------------------------------------------------------------------------------------------------------------------------------------------------------------------------------------------------------------------------------------------------------------------------------------------------------------------------------------------------------------------------------------------------------------------------------------------------------------------------------------------------------------------------------------------------------------------------------------------------------------------------------------------------------------|-----------------------------------------------------------------------------------------------------------------------------------------------------------------|-------------------------------------------------------------------------------------------------------------|------------------------------------------------------------------------------------------------------------------|----------------------------------------------------------------------|
| Brent Houser Enterprises, LLC<br>11890 Garrett Road<br>Peyton, CO 80831-7685<br>TSN 4300000534, 4300000537,                                                                                                                                                                                                                                                                                                                                                                         | William Guman & Associates, Ltd.<br>Attn: Bill Guman, PLA, ASLA, APA<br>731 North Weber Street, Suite 10<br>Colorado Springs, CO 80903                                                                                                                                                                                                                                                                                                                                                                               | Ecosystem Services, LLC<br>Attn: Grant Gurnee, PWS<br>1455 Washburn Street<br>Erie, CO 80516                                                                                                                                                                         |                                                                                                                                                           | A PAF                                                                                                                                                                                                                                                                                                                                                                                                                                                                                                                                                                                                                                                                                                                                                                                                                                                                                                                                                                                                                                                                                                                                                                                                                                                                                                                                                                                                                                                                                                                                                                                                                                                                                                                                                                                                                                                                              | RCEL OF L                                                                                                                                                       | AND LOC                                                                                                     | CATED WI                                                                                                         | ITHIN                                                                |
| 1300000538                                                                                                                                                                                                                                                                                                                                                                                                                                                                          | bill@guman.net                                                                                                                                                                                                                                                                                                                                                                                                                                                                                                       | grant@ecologicalbenefits.com                                                                                                                                                                                                                                         |                                                                                                                                                           |                                                                                                                                                                                                                                                                                                                                                                                                                                                                                                                                                                                                                                                                                                                                                                                                                                                                                                                                                                                                                                                                                                                                                                                                                                                                                                                                                                                                                                                                                                                                                                                                                                                                                                                                                                                                                                                                                    | OUTHEAS                                                                                                                                                         | -                                                                                                           |                                                                                                                  |                                                                      |
|                                                                                                                                                                                                                                                                                                                                                                                                                                                                                     | JR Engineering<br>Attn: Bryan T. Law, PE<br>5475 Tech Center Drive, Suite 235                                                                                                                                                                                                                                                                                                                                                                                                                                        | LSC Transportation Consultants, Inc.<br>Attm: Jeff Hodsdon, PE<br>2504 E. Pikes Peak Ave., Suite 304                                                                                                                                                                 |                                                                                                                                                           |                                                                                                                                                                                                                                                                                                                                                                                                                                                                                                                                                                                                                                                                                                                                                                                                                                                                                                                                                                                                                                                                                                                                                                                                                                                                                                                                                                                                                                                                                                                                                                                                                                                                                                                                                                                                                                                                                    |                                                                                                                                                                 | ,                                                                                                           | EL P                                                                                                             |                                                                      |
|                                                                                                                                                                                                                                                                                                                                                                                                                                                                                     | Colorado Springs, CO 80919<br>blaw@jrengineering.com                                                                                                                                                                                                                                                                                                                                                                                                                                                                 | Colorado Springs, CO 80909<br>jeff@lsctrans.com                                                                                                                                                                                                                      | L. ZONING MAI                                                                                                                                             | P                                                                                                                                                                                                                                                                                                                                                                                                                                                                                                                                                                                                                                                                                                                                                                                                                                                                                                                                                                                                                                                                                                                                                                                                                                                                                                                                                                                                                                                                                                                                                                                                                                                                                                                                                                                                                                                                                  |                                                                                                                                                                 |                                                                                                             |                                                                                                                  |                                                                      |
|                                                                                                                                                                                                                                                                                                                                                                                                                                                                                     | soils   GEOLOGY<br>RMG Engineers/Architects<br>Attn: Kelli Zigler                                                                                                                                                                                                                                                                                                                                                                                                                                                    | water   Hydrology<br>RESPEC /JDS-Hydro<br>Attn: Douglas E. Schwenke                                                                                                                                                                                                  | P 10                                                                                                                                                      | 24                                                                                                                                                                                                                                                                                                                                                                                                                                                                                                                                                                                                                                                                                                                                                                                                                                                                                                                                                                                                                                                                                                                                                                                                                                                                                                                                                                                                                                                                                                                                                                                                                                                                                                                                                                                                                                                                                 | ν<br>                                                                                                                                                           |                                                                                                             |                                                                                                                  |                                                                      |
|                                                                                                                                                                                                                                                                                                                                                                                                                                                                                     | 2910 Austin Bluffs Pkwy., Suite 100<br>Colorado Springs, CO 80918                                                                                                                                                                                                                                                                                                                                                                                                                                                    | 5540 Tech Center Drive, Suite 100<br>Colorado Springs,CO 80919                                                                                                                                                                                                       | 51401 STOLES                                                                                                                                              | PUD CC                                                                                                                                                                                                                                                                                                                                                                                                                                                                                                                                                                                                                                                                                                                                                                                                                                                                                                                                                                                                                                                                                                                                                                                                                                                                                                                                                                                                                                                                                                                                                                                                                                                                                                                                                                                                                                                                             | RR-5                                                                                                                                                            |                                                                                                             |                                                                                                                  |                                                                      |
| LEGAL DESCRIPTIO                                                                                                                                                                                                                                                                                                                                                                                                                                                                    | KMZigler@rmg-engineers.com                                                                                                                                                                                                                                                                                                                                                                                                                                                                                           | Douglas.Schwenke@respec.com                                                                                                                                                                                                                                          | Dr                                                                                                                                                        | Cra.                                                                                                                                                                                                                                                                                                                                                                                                                                                                                                                                                                                                                                                                                                                                                                                                                                                                                                                                                                                                                                                                                                                                                                                                                                                                                                                                                                                                                                                                                                                                                                                                                                                                                                                                                                                                                                                                               |                                                                                                                                                                 |                                                                                                             |                                                                                                                  |                                                                      |
| PARCEL OF LAND BEING A                                                                                                                                                                                                                                                                                                                                                                                                                                                              | PORTION OF THE SECTION 2 AND SEC                                                                                                                                                                                                                                                                                                                                                                                                                                                                                     |                                                                                                                                                                                                                                                                      | CS                                                                                                                                                        | Lazori                                                                                                                                                                                                                                                                                                                                                                                                                                                                                                                                                                                                                                                                                                                                                                                                                                                                                                                                                                                                                                                                                                                                                                                                                                                                                                                                                                                                                                                                                                                                                                                                                                                                                                                                                                                                                                                                             |                                                                                                                                                                 |                                                                                                             |                                                                                                                  |                                                                      |
| IORE PARTICULARLY DESCR                                                                                                                                                                                                                                                                                                                                                                                                                                                             |                                                                                                                                                                                                                                                                                                                                                                                                                                                                                                                      | PASO, STATE OF COLORADO, BEING                                                                                                                                                                                                                                       | A5                                                                                                                                                        | 4                                                                                                                                                                                                                                                                                                                                                                                                                                                                                                                                                                                                                                                                                                                                                                                                                                                                                                                                                                                                                                                                                                                                                                                                                                                                                                                                                                                                                                                                                                                                                                                                                                                                                                                                                                                                                                                                                  |                                                                                                                                                                 |                                                                                                             |                                                                                                                  |                                                                      |
| ). BASIS OF BEARINGS                                                                                                                                                                                                                                                                                                                                                                                                                                                                | S<br>THWEST QUARTER OF SECTION 2, TO                                                                                                                                                                                                                                                                                                                                                                                                                                                                                 | WNSHIP 13 SOUTH RANGE 64 WEST                                                                                                                                                                                                                                        | PUD RVP                                                                                                                                                   | RR-5                                                                                                                                                                                                                                                                                                                                                                                                                                                                                                                                                                                                                                                                                                                                                                                                                                                                                                                                                                                                                                                                                                                                                                                                                                                                                                                                                                                                                                                                                                                                                                                                                                                                                                                                                                                                                                                                               | A-35                                                                                                                                                            |                                                                                                             | Pa 6725 ft                                                                                                       |                                                                      |
| OF THE 6TH PRINCIPAL MERID                                                                                                                                                                                                                                                                                                                                                                                                                                                          | A RANGE BOX AND AT THE EAST END I                                                                                                                                                                                                                                                                                                                                                                                                                                                                                    | ST END BY A 3.25" ALUMINUM CAP                                                                                                                                                                                                                                       | Judge                                                                                                                                                     | a, Orr, Rd                                                                                                                                                                                                                                                                                                                                                                                                                                                                                                                                                                                                                                                                                                                                                                                                                                                                                                                                                                                                                                                                                                                                                                                                                                                                                                                                                                                                                                                                                                                                                                                                                                                                                                                                                                                                                                                                         |                                                                                                                                                                 |                                                                                                             | TTTT                                                                                                             |                                                                      |
|                                                                                                                                                                                                                                                                                                                                                                                                                                                                                     | ASSUMED TO BEAR N89°53'34"E.<br>ST CORNER OF SECTION 2, TOWNSHIF                                                                                                                                                                                                                                                                                                                                                                                                                                                     | P 13 SOUTH, RANGE 64 WEST OF                                                                                                                                                                                                                                         | Citatio                                                                                                                                                   | n Ln Ö                                                                                                                                                                                                                                                                                                                                                                                                                                                                                                                                                                                                                                                                                                                                                                                                                                                                                                                                                                                                                                                                                                                                                                                                                                                                                                                                                                                                                                                                                                                                                                                                                                                                                                                                                                                                                                                                             |                                                                                                                                                                 |                                                                                                             |                                                                                                                  |                                                                      |
| THE 6TH PRINCIPAL MERIDIAN                                                                                                                                                                                                                                                                                                                                                                                                                                                          | •                                                                                                                                                                                                                                                                                                                                                                                                                                                                                                                    |                                                                                                                                                                                                                                                                      | R-4<br>feadowLake                                                                                                                                         | RR-5                                                                                                                                                                                                                                                                                                                                                                                                                                                                                                                                                                                                                                                                                                                                                                                                                                                                                                                                                                                                                                                                                                                                                                                                                                                                                                                                                                                                                                                                                                                                                                                                                                                                                                                                                                                                                                                                               |                                                                                                                                                                 |                                                                                                             |                                                                                                                  |                                                                      |
| DISTANCE OF 2,622.41 FEET, T                                                                                                                                                                                                                                                                                                                                                                                                                                                        | OF THE NORTHWEST QUARTER OF SA<br>O THE NORTH QUARTER OF SAID SEC                                                                                                                                                                                                                                                                                                                                                                                                                                                    | TION;                                                                                                                                                                                                                                                                | Airport                                                                                                                                                   |                                                                                                                                                                                                                                                                                                                                                                                                                                                                                                                                                                                                                                                                                                                                                                                                                                                                                                                                                                                                                                                                                                                                                                                                                                                                                                                                                                                                                                                                                                                                                                                                                                                                                                                                                                                                                                                                                    |                                                                                                                                                                 |                                                                                                             | SITE                                                                                                             |                                                                      |
| ,885.66 FEET, TO A POINT OF                                                                                                                                                                                                                                                                                                                                                                                                                                                         |                                                                                                                                                                                                                                                                                                                                                                                                                                                                                                                      |                                                                                                                                                                                                                                                                      |                                                                                                                                                           |                                                                                                                                                                                                                                                                                                                                                                                                                                                                                                                                                                                                                                                                                                                                                                                                                                                                                                                                                                                                                                                                                                                                                                                                                                                                                                                                                                                                                                                                                                                                                                                                                                                                                                                                                                                                                                                                                    | RR                                                                                                                                                              | 2-2.5                                                                                                       |                                                                                                                  |                                                                      |
|                                                                                                                                                                                                                                                                                                                                                                                                                                                                                     | IRVE TO THE LEFT, HAVING A RADIUS (<br>IGTH OF 990.39 FEET, TO A POINT OF T                                                                                                                                                                                                                                                                                                                                                                                                                                          |                                                                                                                                                                                                                                                                      |                                                                                                                                                           |                                                                                                                                                                                                                                                                                                                                                                                                                                                                                                                                                                                                                                                                                                                                                                                                                                                                                                                                                                                                                                                                                                                                                                                                                                                                                                                                                                                                                                                                                                                                                                                                                                                                                                                                                                                                                                                                                    | 9                                                                                                                                                               |                                                                                                             |                                                                                                                  |                                                                      |
|                                                                                                                                                                                                                                                                                                                                                                                                                                                                                     | ICE OF 1,845.86 FEET, TO A POINT OF (<br>IRVE TO THE RIGHT, HAVING A RADIUS                                                                                                                                                                                                                                                                                                                                                                                                                                          | ·                                                                                                                                                                                                                                                                    |                                                                                                                                                           |                                                                                                                                                                                                                                                                                                                                                                                                                                                                                                                                                                                                                                                                                                                                                                                                                                                                                                                                                                                                                                                                                                                                                                                                                                                                                                                                                                                                                                                                                                                                                                                                                                                                                                                                                                                                                                                                                    |                                                                                                                                                                 |                                                                                                             |                                                                                                                  |                                                                      |
| NGLE OF 56°44'42" AND AN A<br>ORTH HALF OF THE NORTH H                                                                                                                                                                                                                                                                                                                                                                                                                              | ARC LENGTH OF 1,186.08 FEET, TO A PO<br>HALF OF SECTION 11, TOWNSHIP 13 SC                                                                                                                                                                                                                                                                                                                                                                                                                                           | OINT ON THE SOUTH LINE OF THE                                                                                                                                                                                                                                        | PUD                                                                                                                                                       | 9764 R                                                                                                                                                                                                                                                                                                                                                                                                                                                                                                                                                                                                                                                                                                                                                                                                                                                                                                                                                                                                                                                                                                                                                                                                                                                                                                                                                                                                                                                                                                                                                                                                                                                                                                                                                                                                                                                                             |                                                                                                                                                                 |                                                                                                             |                                                                                                                  |                                                                      |
| RINCIPAL MERIDIAN;                                                                                                                                                                                                                                                                                                                                                                                                                                                                  | , S89°05'27"W A DISTANCE OF 2,560.17                                                                                                                                                                                                                                                                                                                                                                                                                                                                                 |                                                                                                                                                                                                                                                                      |                                                                                                                                                           |                                                                                                                                                                                                                                                                                                                                                                                                                                                                                                                                                                                                                                                                                                                                                                                                                                                                                                                                                                                                                                                                                                                                                                                                                                                                                                                                                                                                                                                                                                                                                                                                                                                                                                                                                                                                                                                                                    |                                                                                                                                                                 |                                                                                                             |                                                                                                                  |                                                                      |
| HENCE CONTINUING ON SAID                                                                                                                                                                                                                                                                                                                                                                                                                                                            | O SOUTH LINE, S89⁰01'18"W A DISTANC<br>ARTER OF SAID SECTION 11;                                                                                                                                                                                                                                                                                                                                                                                                                                                     | -                                                                                                                                                                                                                                                                    | pfast                                                                                                                                                     | PUD                                                                                                                                                                                                                                                                                                                                                                                                                                                                                                                                                                                                                                                                                                                                                                                                                                                                                                                                                                                                                                                                                                                                                                                                                                                                                                                                                                                                                                                                                                                                                                                                                                                                                                                                                                                                                                                                                |                                                                                                                                                                 |                                                                                                             |                                                                                                                  | 646 A                                                                |
|                                                                                                                                                                                                                                                                                                                                                                                                                                                                                     | ) SOUTH LINE, S89°01'18"W A DISTANC<br>ARTER OF SAID SECTION 11;                                                                                                                                                                                                                                                                                                                                                                                                                                                     | E OF 2,618.87 FEET, TO THE WEST                                                                                                                                                                                                                                      |                                                                                                                                                           |                                                                                                                                                                                                                                                                                                                                                                                                                                                                                                                                                                                                                                                                                                                                                                                                                                                                                                                                                                                                                                                                                                                                                                                                                                                                                                                                                                                                                                                                                                                                                                                                                                                                                                                                                                                                                                                                                    |                                                                                                                                                                 |                                                                                                             | A-35                                                                                                             |                                                                      |
|                                                                                                                                                                                                                                                                                                                                                                                                                                                                                     | N00°19'54"E A DISTANCE OF 1,320.51 F                                                                                                                                                                                                                                                                                                                                                                                                                                                                                 | EET, TO THE NORTHWEST CORNER                                                                                                                                                                                                                                         |                                                                                                                                                           |                                                                                                                                                                                                                                                                                                                                                                                                                                                                                                                                                                                                                                                                                                                                                                                                                                                                                                                                                                                                                                                                                                                                                                                                                                                                                                                                                                                                                                                                                                                                                                                                                                                                                                                                                                                                                                                                                    |                                                                                                                                                                 |                                                                                                             |                                                                                                                  |                                                                      |
| •                                                                                                                                                                                                                                                                                                                                                                                                                                                                                   | F SAID SECTION 2, N00°42'27"W A DIST                                                                                                                                                                                                                                                                                                                                                                                                                                                                                 | TANCE OF 5,465.28 FEET, TO THE                                                                                                                                                                                                                                       | Falcon Hwy                                                                                                                                                |                                                                                                                                                                                                                                                                                                                                                                                                                                                                                                                                                                                                                                                                                                                                                                                                                                                                                                                                                                                                                                                                                                                                                                                                                                                                                                                                                                                                                                                                                                                                                                                                                                                                                                                                                                                                                                                                                    |                                                                                                                                                                 | 4                                                                                                           | A-5                                                                                                              | Ealcon H                                                             |
| ONTAINING A CALCULATED .                                                                                                                                                                                                                                                                                                                                                                                                                                                            | AREA OF 21,484,637 SQUARE FEET OF                                                                                                                                                                                                                                                                                                                                                                                                                                                                                    | 493.2194 ACRES.                                                                                                                                                                                                                                                      | RR-                                                                                                                                                       | -5                                                                                                                                                                                                                                                                                                                                                                                                                                                                                                                                                                                                                                                                                                                                                                                                                                                                                                                                                                                                                                                                                                                                                                                                                                                                                                                                                                                                                                                                                                                                                                                                                                                                                                                                                                                                                                                                                 | RR.                                                                                                                                                             | -2.5                                                                                                        | RR-5                                                                                                             |                                                                      |
| Acreages and percentages                                                                                                                                                                                                                                                                                                                                                                                                                                                            | s are rounded up to equal 100%.                                                                                                                                                                                                                                                                                                                                                                                                                                                                                      |                                                                                                                                                                                                                                                                      |                                                                                                                                                           | Q.                                                                                                                                                                                                                                                                                                                                                                                                                                                                                                                                                                                                                                                                                                                                                                                                                                                                                                                                                                                                                                                                                                                                                                                                                                                                                                                                                                                                                                                                                                                                                                                                                                                                                                                                                                                                                                                                                 | <u>"</u> ଧ                                                                                                                                                      | m                                                                                                           |                                                                                                                  | -                                                                    |
| <ol> <li>All areas designated as we<br/>as 'No-Build Areas' unless</li> </ol>                                                                                                                                                                                                                                                                                                                                                                                                       | etlands and drainageways,buffers, sett<br>otherwise indicated.                                                                                                                                                                                                                                                                                                                                                                                                                                                       | backs, and easements are considered                                                                                                                                                                                                                                  |                                                                                                                                                           | on Fire Protectio                                                                                                                                                                                                                                                                                                                                                                                                                                                                                                                                                                                                                                                                                                                                                                                                                                                                                                                                                                                                                                                                                                                                                                                                                                                                                                                                                                                                                                                                                                                                                                                                                                                                                                                                                                                                                                                                  |                                                                                                                                                                 |                                                                                                             |                                                                                                                  |                                                                      |
| • •                                                                                                                                                                                                                                                                                                                                                                                                                                                                                 | n is located within the Peyton Fire Prote<br>n Plan will expire in 5 years unless a Fin                                                                                                                                                                                                                                                                                                                                                                                                                              |                                                                                                                                                                                                                                                                      | f. Pike                                                                                                                                                   | aso County Conso<br>s Peak Library Di<br>aso County Road                                                                                                                                                                                                                                                                                                                                                                                                                                                                                                                                                                                                                                                                                                                                                                                                                                                                                                                                                                                                                                                                                                                                                                                                                                                                                                                                                                                                                                                                                                                                                                                                                                                                                                                                                                                                                           | strict.                                                                                                                                                         |                                                                                                             |                                                                                                                  |                                                                      |
| 5. Streets and access location                                                                                                                                                                                                                                                                                                                                                                                                                                                      | ons and configurations are conceptual a<br>ed and reviewed at the subdivision proc                                                                                                                                                                                                                                                                                                                                                                                                                                   | nd subject to change. Detailed                                                                                                                                                                                                                                       | h. Uppe                                                                                                                                                   | er Black Squirrel                                                                                                                                                                                                                                                                                                                                                                                                                                                                                                                                                                                                                                                                                                                                                                                                                                                                                                                                                                                                                                                                                                                                                                                                                                                                                                                                                                                                                                                                                                                                                                                                                                                                                                                                                                                                                                                                  | Creek Ground W                                                                                                                                                  |                                                                                                             |                                                                                                                  |                                                                      |
| 6. Access locations onto Jud                                                                                                                                                                                                                                                                                                                                                                                                                                                        | dge Orr Road will be finalized at the Prel<br>idential lot will have direct lot access on                                                                                                                                                                                                                                                                                                                                                                                                                            | liminary Plan or Development Plan                                                                                                                                                                                                                                    | the U.S. Po                                                                                                                                               | osk locations and<br>ostal Service.                                                                                                                                                                                                                                                                                                                                                                                                                                                                                                                                                                                                                                                                                                                                                                                                                                                                                                                                                                                                                                                                                                                                                                                                                                                                                                                                                                                                                                                                                                                                                                                                                                                                                                                                                                                                                                                | -                                                                                                                                                               |                                                                                                             |                                                                                                                  |                                                                      |
|                                                                                                                                                                                                                                                                                                                                                                                                                                                                                     | . Detailed trail plans will be prepared an                                                                                                                                                                                                                                                                                                                                                                                                                                                                           | •                                                                                                                                                                                                                                                                    |                                                                                                                                                           | buffers along exis<br>n. All other buffe                                                                                                                                                                                                                                                                                                                                                                                                                                                                                                                                                                                                                                                                                                                                                                                                                                                                                                                                                                                                                                                                                                                                                                                                                                                                                                                                                                                                                                                                                                                                                                                                                                                                                                                                                                                                                                           |                                                                                                                                                                 |                                                                                                             |                                                                                                                  |                                                                      |
| Parks and Recreation at th                                                                                                                                                                                                                                                                                                                                                                                                                                                          | Frails along Judge Orr Road are to be co<br>ne Preliminary Plan stage. The Neighbor                                                                                                                                                                                                                                                                                                                                                                                                                                  | -                                                                                                                                                                                                                                                                    | F. PUBLIC STR                                                                                                                                             | REETS <del>&lt;</del>                                                                                                                                                                                                                                                                                                                                                                                                                                                                                                                                                                                                                                                                                                                                                                                                                                                                                                                                                                                                                                                                                                                                                                                                                                                                                                                                                                                                                                                                                                                                                                                                                                                                                                                                                                                                                                                              | → Future L                                                                                                                                                      | ocal Roads                                                                                                  | ROP. 70.00' ROW                                                                                                  |                                                                      |
| refined at the Preliminary<br>9. A floodplain development                                                                                                                                                                                                                                                                                                                                                                                                                           | Plan stage.<br>permit is required prior to making any n                                                                                                                                                                                                                                                                                                                                                                                                                                                              | nodifications within the indicated                                                                                                                                                                                                                                   |                                                                                                                                                           | <b>⊦</b>                                                                                                                                                                                                                                                                                                                                                                                                                                                                                                                                                                                                                                                                                                                                                                                                                                                                                                                                                                                                                                                                                                                                                                                                                                                                                                                                                                                                                                                                                                                                                                                                                                                                                                                                                                                                                                                                           | EX. 60.00'<br>ROW                                                                                                                                               |                                                                                                             |                                                                                                                  | 00' ROW ADDI                                                         |
| 0. A completed U.S. Army Co                                                                                                                                                                                                                                                                                                                                                                                                                                                         | ling but not limited to grading, drainage<br>prps of Engineers (COE) permit shall be                                                                                                                                                                                                                                                                                                                                                                                                                                 | provided to the El Paso County                                                                                                                                                                                                                                       |                                                                                                                                                           |                                                                                                                                                                                                                                                                                                                                                                                                                                                                                                                                                                                                                                                                                                                                                                                                                                                                                                                                                                                                                                                                                                                                                                                                                                                                                                                                                                                                                                                                                                                                                                                                                                                                                                                                                                                                                                                                                    |                                                                                                                                                                 | 12.00' 12.00'                                                                                               | 2.00'<br>GRAVEL<br>8.00' SHOULDER                                                                                |                                                                      |
| Planning Department prior<br>occur in any wetland area.                                                                                                                                                                                                                                                                                                                                                                                                                             | r to project commencement if ground dis                                                                                                                                                                                                                                                                                                                                                                                                                                                                              | sturbing activities are scheduled to                                                                                                                                                                                                                                 |                                                                                                                                                           |                                                                                                                                                                                                                                                                                                                                                                                                                                                                                                                                                                                                                                                                                                                                                                                                                                                                                                                                                                                                                                                                                                                                                                                                                                                                                                                                                                                                                                                                                                                                                                                                                                                                                                                                                                                                                                                                                    | 7.00'<br>7.00'<br>12.00'<br>12.00'<br>14.00'<br>14.00'                                                                                                          | 12.00' 12.00'<br>THRU THRU<br>LANE LANE<br>4.00'<br>GRAVEL                                                  |                                                                                                                  |                                                                      |
| existing wetland areas are                                                                                                                                                                                                                                                                                                                                                                                                                                                          | s indicated on the Sketch Plan are conce<br>to were mapped per the National Wetland                                                                                                                                                                                                                                                                                                                                                                                                                                  | nd Inventory Map provided within                                                                                                                                                                                                                                     | ROADSIDE DITCH<br>2.50' DEPTH                                                                                                                             | 4.00'<br>GRAVEL<br>SHOULDER                                                                                                                                                                                                                                                                                                                                                                                                                                                                                                                                                                                                                                                                                                                                                                                                                                                                                                                                                                                                                                                                                                                                                                                                                                                                                                                                                                                                                                                                                                                                                                                                                                                                                                                                                                                                                                                        |                                                                                                                                                                 | GRAVEL<br>SHOULDER                                                                                          |                                                                                                                  | ADSIDE DITCI<br>2.50' DEPTH                                          |
| 2. In the event the project will                                                                                                                                                                                                                                                                                                                                                                                                                                                    | Natural Features Report prepared by EC<br>Il create ground disturbing activity in ha                                                                                                                                                                                                                                                                                                                                                                                                                                 | bitat occupied by threatened or                                                                                                                                                                                                                                      | 3:1 MAX                                                                                                                                                   |                                                                                                                                                                                                                                                                                                                                                                                                                                                                                                                                                                                                                                                                                                                                                                                                                                                                                                                                                                                                                                                                                                                                                                                                                                                                                                                                                                                                                                                                                                                                                                                                                                                                                                                                                                                                                                                                                    | 2.07 2.07                                                                                                                                                       |                                                                                                             | 3:1 M/                                                                                                           | AX                                                                   |
| endangered species, and/<br>stream or floodplain, whic                                                                                                                                                                                                                                                                                                                                                                                                                              | or where development may occur within<br>hever is greater, the applicant wil <del>l o</del> btain                                                                                                                                                                                                                                                                                                                                                                                                                    | 300 feet of the centerline of any                                                                                                                                                                                                                                    |                                                                                                                                                           |                                                                                                                                                                                                                                                                                                                                                                                                                                                                                                                                                                                                                                                                                                                                                                                                                                                                                                                                                                                                                                                                                                                                                                                                                                                                                                                                                                                                                                                                                                                                                                                                                                                                                                                                                                                                                                                                                    |                                                                                                                                                                 |                                                                                                             |                                                                                                                  | 00'                                                                  |
| 3. Information pertaining to v                                                                                                                                                                                                                                                                                                                                                                                                                                                      | or to proceeding with the project.<br>wildlife protection measures will be prov                                                                                                                                                                                                                                                                                                                                                                                                                                      |                                                                                                                                                                                                                                                                      | 1. Existing                                                                                                                                               | g Judge Orr Ro                                                                                                                                                                                                                                                                                                                                                                                                                                                                                                                                                                                                                                                                                                                                                                                                                                                                                                                                                                                                                                                                                                                                                                                                                                                                                                                                                                                                                                                                                                                                                                                                                                                                                                                                                                                                                                                                     | oad - Typical S                                                                                                                                                 | ection (NTS)                                                                                                | POSTED SPEED<br>NOTE ULTIMATE                                                                                    | LIMIT = 45<br>E SECTION                                              |
|                                                                                                                                                                                                                                                                                                                                                                                                                                                                                     | sh and debris containment, protection ar<br>and riparian and wetland protection and<br>ment plan submittals.                                                                                                                                                                                                                                                                                                                                                                                                         |                                                                                                                                                                                                                                                                      | 5.00' PUBLIC<br>IMPROVEMENTS<br>EASEMENT                                                                                                                  |                                                                                                                                                                                                                                                                                                                                                                                                                                                                                                                                                                                                                                                                                                                                                                                                                                                                                                                                                                                                                                                                                                                                                                                                                                                                                                                                                                                                                                                                                                                                                                                                                                                                                                                                                                                                                                                                                    |                                                                                                                                                                 | 60.00'                                                                                                      |                                                                                                                  |                                                                      |
| 4. Development proposed by                                                                                                                                                                                                                                                                                                                                                                                                                                                          | this Sketch Plan is primarily larger lot s<br>jacent and Rural Residential (RR) zone c                                                                                                                                                                                                                                                                                                                                                                                                                               |                                                                                                                                                                                                                                                                      |                                                                                                                                                           | s                                                                                                                                                                                                                                                                                                                                                                                                                                                                                                                                                                                                                                                                                                                                                                                                                                                                                                                                                                                                                                                                                                                                                                                                                                                                                                                                                                                                                                                                                                                                                                                                                                                                                                                                                                                                                                                                                  | 2.00'<br>PAVED 12.00'<br>HOULDER THRU<br>LANE                                                                                                                   | 60.00'<br>ROW<br>12.00'<br>THRU<br>LANE                                                                     | 2.00'<br>PAVED<br>SHOULDER                                                                                       |                                                                      |
|                                                                                                                                                                                                                                                                                                                                                                                                                                                                                     | and development criteria for RR-2.5 and                                                                                                                                                                                                                                                                                                                                                                                                                                                                              |                                                                                                                                                                                                                                                                      |                                                                                                                                                           | 2.00'<br>GRAVEL<br>SHOULDER                                                                                                                                                                                                                                                                                                                                                                                                                                                                                                                                                                                                                                                                                                                                                                                                                                                                                                                                                                                                                                                                                                                                                                                                                                                                                                                                                                                                                                                                                                                                                                                                                                                                                                                                                                                                                                                        |                                                                                                                                                                 |                                                                                                             | 2.00'<br>GRAVEL<br>SHOULDER                                                                                      | <u>L</u>                                                             |
| 5. Approximately 18.83 acres                                                                                                                                                                                                                                                                                                                                                                                                                                                        | s with frontages along Judge Orr Road a le with the zoning and development crit                                                                                                                                                                                                                                                                                                                                                                                                                                      |                                                                                                                                                                                                                                                                      |                                                                                                                                                           | ROADSIDE DITCH<br>3.00' DEPTH                                                                                                                                                                                                                                                                                                                                                                                                                                                                                                                                                                                                                                                                                                                                                                                                                                                                                                                                                                                                                                                                                                                                                                                                                                                                                                                                                                                                                                                                                                                                                                                                                                                                                                                                                                                                                                                      | 2.07                                                                                                                                                            | 2.08                                                                                                        | ROADS<br>3.00                                                                                                    | -<br>SIDE DITCH<br>O' DEPTH                                          |
| Community zone district.                                                                                                                                                                                                                                                                                                                                                                                                                                                            |                                                                                                                                                                                                                                                                                                                                                                                                                                                                                                                      | -                                                                                                                                                                                                                                                                    |                                                                                                                                                           | <u>hi</u><br>12.00 <sup>°</sup> MIN.                                                                                                                                                                                                                                                                                                                                                                                                                                                                                                                                                                                                                                                                                                                                                                                                                                                                                                                                                                                                                                                                                                                                                                                                                                                                                                                                                                                                                                                                                                                                                                                                                                                                                                                                                                                                                                               |                                                                                                                                                                 |                                                                                                             |                                                                                                                  |                                                                      |
| Water Resources Report s                                                                                                                                                                                                                                                                                                                                                                                                                                                            | levelopment will be via on-site well and submitted with this Sketch Plan applicati                                                                                                                                                                                                                                                                                                                                                                                                                                   | ion.                                                                                                                                                                                                                                                                 |                                                                                                                                                           |                                                                                                                                                                                                                                                                                                                                                                                                                                                                                                                                                                                                                                                                                                                                                                                                                                                                                                                                                                                                                                                                                                                                                                                                                                                                                                                                                                                                                                                                                                                                                                                                                                                                                                                                                                                                                                                                                    |                                                                                                                                                                 |                                                                                                             |                                                                                                                  |                                                                      |
| implemented based upon                                                                                                                                                                                                                                                                                                                                                                                                                                                              | osed development are indicated on this<br>prevailing market conditions and is subj                                                                                                                                                                                                                                                                                                                                                                                                                                   | ject to change.                                                                                                                                                                                                                                                      | 2. Typical                                                                                                                                                | l Rural Local R                                                                                                                                                                                                                                                                                                                                                                                                                                                                                                                                                                                                                                                                                                                                                                                                                                                                                                                                                                                                                                                                                                                                                                                                                                                                                                                                                                                                                                                                                                                                                                                                                                                                                                                                                                                                                                                                    | oad (NTS)                                                                                                                                                       | POSTED SPEED LIMIT =                                                                                        | 30 MPH. DESIGN SPEE                                                                                              | D LIMIT = 30                                                         |
| 8. Detention ponds and cross<br>Metopolitan District or HO                                                                                                                                                                                                                                                                                                                                                                                                                          | s-lot drainage ditches will be maintained<br>A. To be established at the                                                                                                                                                                                                                                                                                                                                                                                                                                             |                                                                                                                                                                                                                                                                      |                                                                                                                                                           | 2.00' 4.00'<br>GRAVEL PAVED                                                                                                                                                                                                                                                                                                                                                                                                                                                                                                                                                                                                                                                                                                                                                                                                                                                                                                                                                                                                                                                                                                                                                                                                                                                                                                                                                                                                                                                                                                                                                                                                                                                                                                                                                                                                                                                        | 12.00'<br>THRU                                                                                                                                                  | 80.00'<br>ROW<br>E<br>12.00'<br>THRU                                                                        | 4.00'<br>PAVED                                                                                                   | 2.00'<br>GRAVEL                                                      |
|                                                                                                                                                                                                                                                                                                                                                                                                                                                                                     | pared with subsequent submittals if pro<br>raffic noise generated from Judge Orr R                                                                                                                                                                                                                                                                                                                                                                                                                                   |                                                                                                                                                                                                                                                                      |                                                                                                                                                           |                                                                                                                                                                                                                                                                                                                                                                                                                                                                                                                                                                                                                                                                                                                                                                                                                                                                                                                                                                                                                                                                                                                                                                                                                                                                                                                                                                                                                                                                                                                                                                                                                                                                                                                                                                                                                                                                                    |                                                                                                                                                                 |                                                                                                             |                                                                                                                  | SHOULDER                                                             |
| ao not ournolonity barlor t                                                                                                                                                                                                                                                                                                                                                                                                                                                         | s to provide fees in lieu of land for future                                                                                                                                                                                                                                                                                                                                                                                                                                                                         | e school development. The                                                                                                                                                                                                                                            | 9.50' 12.:<br>ROADSIDE I                                                                                                                                  |                                                                                                                                                                                                                                                                                                                                                                                                                                                                                                                                                                                                                                                                                                                                                                                                                                                                                                                                                                                                                                                                                                                                                                                                                                                                                                                                                                                                                                                                                                                                                                                                                                                                                                                                                                                                                                                                                    |                                                                                                                                                                 | SLOPE                                                                                                       |                                                                                                                  | 12<br>ROA                                                            |
| 0. This Sketch Plan propose                                                                                                                                                                                                                                                                                                                                                                                                                                                         | rely within the Peyton School District No                                                                                                                                                                                                                                                                                                                                                                                                                                                                            |                                                                                                                                                                                                                                                                      | ROADSIDE<br>2.50' DEF                                                                                                                                     | and the second sec |                                                                                                                                                                 |                                                                                                             |                                                                                                                  |                                                                      |
| 0. This Sketch Plan propose<br>project site is located entities                                                                                                                                                                                                                                                                                                                                                                                                                     | e provided by Mountain View Electric As                                                                                                                                                                                                                                                                                                                                                                                                                                                                              | sociation (WVEA). Black                                                                                                                                                                                                                                              |                                                                                                                                                           |                                                                                                                                                                                                                                                                                                                                                                                                                                                                                                                                                                                                                                                                                                                                                                                                                                                                                                                                                                                                                                                                                                                                                                                                                                                                                                                                                                                                                                                                                                                                                                                                                                                                                                                                                                                                                                                                                    | ASPHALT PAVEMENT                                                                                                                                                |                                                                                                             |                                                                                                                  |                                                                      |
| <ol> <li>This Sketch Plan propose<br/>project site is located entire</li> <li>All electric service is to be<br/>Hills Energy and natural g</li> </ol>                                                                                                                                                                                                                                                                                                                               | as easements will be provided as requir                                                                                                                                                                                                                                                                                                                                                                                                                                                                              | red.                                                                                                                                                                                                                                                                 |                                                                                                                                                           |                                                                                                                                                                                                                                                                                                                                                                                                                                                                                                                                                                                                                                                                                                                                                                                                                                                                                                                                                                                                                                                                                                                                                                                                                                                                                                                                                                                                                                                                                                                                                                                                                                                                                                                                                                                                                                                                                    |                                                                                                                                                                 |                                                                                                             |                                                                                                                  | -111                                                                 |
| <ol> <li>This Sketch Plan proposes<br/>project site is located entitient.</li> <li>All electric service is to be<br/>Hills Energy and natural g</li> <li>Site lighting, if required, w<br/>Land Development Code.</li> </ol>                                                                                                                                                                                                                                                        | as easements will be provided as requir<br>vill satisfy the requirements of Section 6<br>Please be consistent through                                                                                                                                                                                                                                                                                                                                                                                                | ed.<br>.2.3. of the El Paso County<br>out - is this the Esteban Rodriguez                                                                                                                                                                                            | 7 Tymiaci                                                                                                                                                 | Rural Minor O                                                                                                                                                                                                                                                                                                                                                                                                                                                                                                                                                                                                                                                                                                                                                                                                                                                                                                                                                                                                                                                                                                                                                                                                                                                                                                                                                                                                                                                                                                                                                                                                                                                                                                                                                                                                                                                                      | allector Back                                                                                                                                                   | Vav (NTC)                                                                                                   |                                                                                                                  |                                                                      |
| <ol> <li>This Sketch Plan proposes<br/>project site is located entitional<br/>All electric service is to be<br/>Hills Energy and natural g</li> <li>Site lighting, if required, w<br/>Land Development Code.</li> <li>The Rodriguez subdivision<br/>review and permit requirer</li> </ol>                                                                                                                                                                                           | as easements will be provided as requir<br>vill satisfy the requirements of Section 6<br>Please be consistent through<br>Subdivision, or just the Rodrig<br>n will comply with all Federal and State I<br>ments, and other agency requirements, i                                                                                                                                                                                                                                                                    | red.<br>.2.3. of the El Paso County<br>out - is this the Esteban Rodriguez<br>guez Subdivision?<br>laws, regulations, ordinances,<br>if any, of applicable agencies                                                                                                  |                                                                                                                                                           | I Rural Minor C                                                                                                                                                                                                                                                                                                                                                                                                                                                                                                                                                                                                                                                                                                                                                                                                                                                                                                                                                                                                                                                                                                                                                                                                                                                                                                                                                                                                                                                                                                                                                                                                                                                                                                                                                                                                                                                                    |                                                                                                                                                                 |                                                                                                             | DSTED SPEED LIMIT = 35                                                                                           |                                                                      |
| <ol> <li>This Sketch Plan proposes<br/>project site is located entitional<br/>All electric service is to be<br/>Hills Energy and natural g</li> <li>Site lighting, if required, w<br/>Land Development Code.</li> <li>The Rodriguez subdivision<br/>review and permit requirer<br/>including but not limited to</li> </ol>                                                                                                                                                          | as easements will be provided as requir<br>vill satisfy the requirements of Section 6<br>Please be consistent through<br>Subdivision, or just the Rodrig<br>n will comply with all Federal and State I<br>ments, and other agency requirements, i<br>b: the Colorado Division of Parks and W                                                                                                                                                                                                                         | red.<br>.2.3. of the El Paso County<br>out - is this the Esteban Rodriguez<br>guez Subdivision?<br>laws, regulations, ordinances,<br>if any, of applicable agencies<br>ildlife, Colorado Department of                                                               | 1. Internal str<br>deviation r                                                                                                                            | reets will meet the<br>request of the EC                                                                                                                                                                                                                                                                                                                                                                                                                                                                                                                                                                                                                                                                                                                                                                                                                                                                                                                                                                                                                                                                                                                                                                                                                                                                                                                                                                                                                                                                                                                                                                                                                                                                                                                                                                                                                                           | e standards of th<br>M will be submit                                                                                                                           | ne El Paso Coun                                                                                             | nty Engineering                                                                                                  | Criteria                                                             |
| <ol> <li>This Sketch Plan proposes<br/>project site is located entitional<br/>All electric service is to be<br/>Hills Energy and natural g</li> <li>Site lighting, if required, w<br/>Land Development Code.</li> <li>The Rodriguez subdivision<br/>review and permit requirer<br/>including but not limited to<br/>A. Transportation, U.S. Army</li> </ol>                                                                                                                         | as easements will be provided as requir<br>vill satisfy the requirements of Section 6<br>Please be consistent through<br>Subdivision, or just the Rodrig<br>n will comply with all Federal and State I<br>ments, and other agency requirements, i                                                                                                                                                                                                                                                                    | red.<br>2.3. of the El Paso County<br>out - is this the Esteban Rodriguez<br>guez Subdivision?<br>laws, regulations, ordinances,<br>if any, of applicable agencies<br>'ildlife, Colorado Department of<br>and Wildlife Service regarding the                         | <ol> <li>Internal str<br/>deviation r<br/>does not c</li> <li>All internal</li> </ol>                                                                     | reets will meet th<br>request of the EC<br>conform with thes<br>I streets are desig                                                                                                                                                                                                                                                                                                                                                                                                                                                                                                                                                                                                                                                                                                                                                                                                                                                                                                                                                                                                                                                                                                                                                                                                                                                                                                                                                                                                                                                                                                                                                                                                                                                                                                                                                                                                | e standards of th<br>M will be submiti<br>e standards.<br>gnated as public.                                                                                     | ted for review ar<br>, will be paved, a                                                                     | nty Engineering<br>nd approval fo                                                                                | Criteria<br>or any de                                                |
| <ol> <li>This Sketch Plan proposes<br/>project site is located entitient.</li> <li>All electric service is to be<br/>Hills Energy and natural g</li> <li>Site lighting, if required, w<br/>Land Development Code.</li> <li>The Rodriguez subdivision<br/>review and permit requirer<br/>including but not limited to<br/>the composition, U.S. Army<br/>Endangered Species Act p</li> <li>The following Districts will</li> </ol>                                                   | as easements will be provided as requir<br>vill satisfy the requirements of Section 6<br>Please be consistent through<br>Subdivision, or just the Rodrig<br>n will comply with all Federal and State 1<br>nents, and other agency requirements, i<br>be the Colorado Division of Parks and W<br>Corps of Engineers, and the U.S. Fish a                                                                                                                                                                              | red.<br>2.3. of the El Paso County<br>out - is this the Esteban Rodriguez<br>guez Subdivision?<br>aws, regulations, ordinances,<br>if any, of applicable agencies<br>fildlife, Colorado Department of<br>and Wildlife Service regarding the<br>ies.<br>ion property: | <ol> <li>Internal str<br/>deviation r<br/>does not c</li> <li>All internal<br/>circulation</li> <li>Until approx</li> </ol>                               | reets will meet the<br>request of the EC<br>conform with thes<br>I streets are design<br>required by the<br>poved by the Coun                                                                                                                                                                                                                                                                                                                                                                                                                                                                                                                                                                                                                                                                                                                                                                                                                                                                                                                                                                                                                                                                                                                                                                                                                                                                                                                                                                                                                                                                                                                                                                                                                                                                                                                                                      | e standards of th<br>M will be submit<br>e standards.<br>gnated as public,<br>Traffic Impact Str<br>ty Engineer, all a                                          | ne El Paso Coun<br>ted for review ar<br>, will be paved, a<br>udy.<br>access points sh                      | nty Engineering<br>nd approval fo<br>and will provide<br>hown from the p                                         | Criteria<br>or any de<br>e for lev<br>propert                        |
| <ol> <li>This Sketch Plan propose<br/>project site is located entitional<br/>All electric service is to be<br/>Hills Energy and natural g</li> <li>Site lighting, if required, w<br/>Land Development Code.</li> <li>The Rodriguez subdivision<br/>review and permit requirer<br/>including but not limited to<br/>the compared Species Act p</li> <li>The following Districts will<br/>a. Rodriguez Metropolit<br/>spaces, detention po-<br/>b. Peyton School Districts</li> </ol> | as easements will be provided as requir<br>vill satisfy the requirements of Section 6<br>Please be consistent through<br>Subdivision, or just the Rodrig<br>n will comply with all Federal and State I<br>ments, and other agency requirements, i<br>b: the Colorado Division of Parks and W<br>Corps of Engineers, and the U.S. Fish a<br>particularly as it relates to all listed speci-<br>l serve the Esteban Rodriguez Subdivisi<br>itan District or HOA (to be established) f<br>onds, and drainage easements. | red.<br>2.3. of the El Paso County<br>out - is this the Esteban Rodriguez<br>guez Subdivision?<br>aws, regulations, ordinances,<br>if any, of applicable agencies<br>fildlife, Colorado Department of<br>and Wildlife Service regarding the<br>ies.<br>ion property: | <ol> <li>Internal str<br/>deviation r<br/>does not c</li> <li>All internal<br/>circulation</li> <li>Until appro<br/>Road are c<br/>interpreted</li> </ol> | reets will meet the<br>request of the EC<br>conform with thes<br>I streets are design<br>required by the                                                                                                                                                                                                                                                                                                                                                                                                                                                                                                                                                                                                                                                                                                                                                                                                                                                                                                                                                                                                                                                                                                                                                                                                                                                                                                                                                                                                                                                                                                                                                                                                                                                                                                                                                                           | e standards of th<br>M will be submiti<br>e standards.<br>gnated as public,<br>Traffic Impact Str<br>ty Engineer, all a<br>on-binding upon<br>oval of any acces | ted for review ar<br>, will be paved, a<br>udy.<br>access points sh<br>the county. App<br>ss to any existin | nty Engineering<br>nd approval fo<br>and will provide<br>hown from the p<br>proval of this Si<br>ng public roads | Criteria<br>or any de<br>e for lev<br>propert<br>ketch P<br>s. The C |