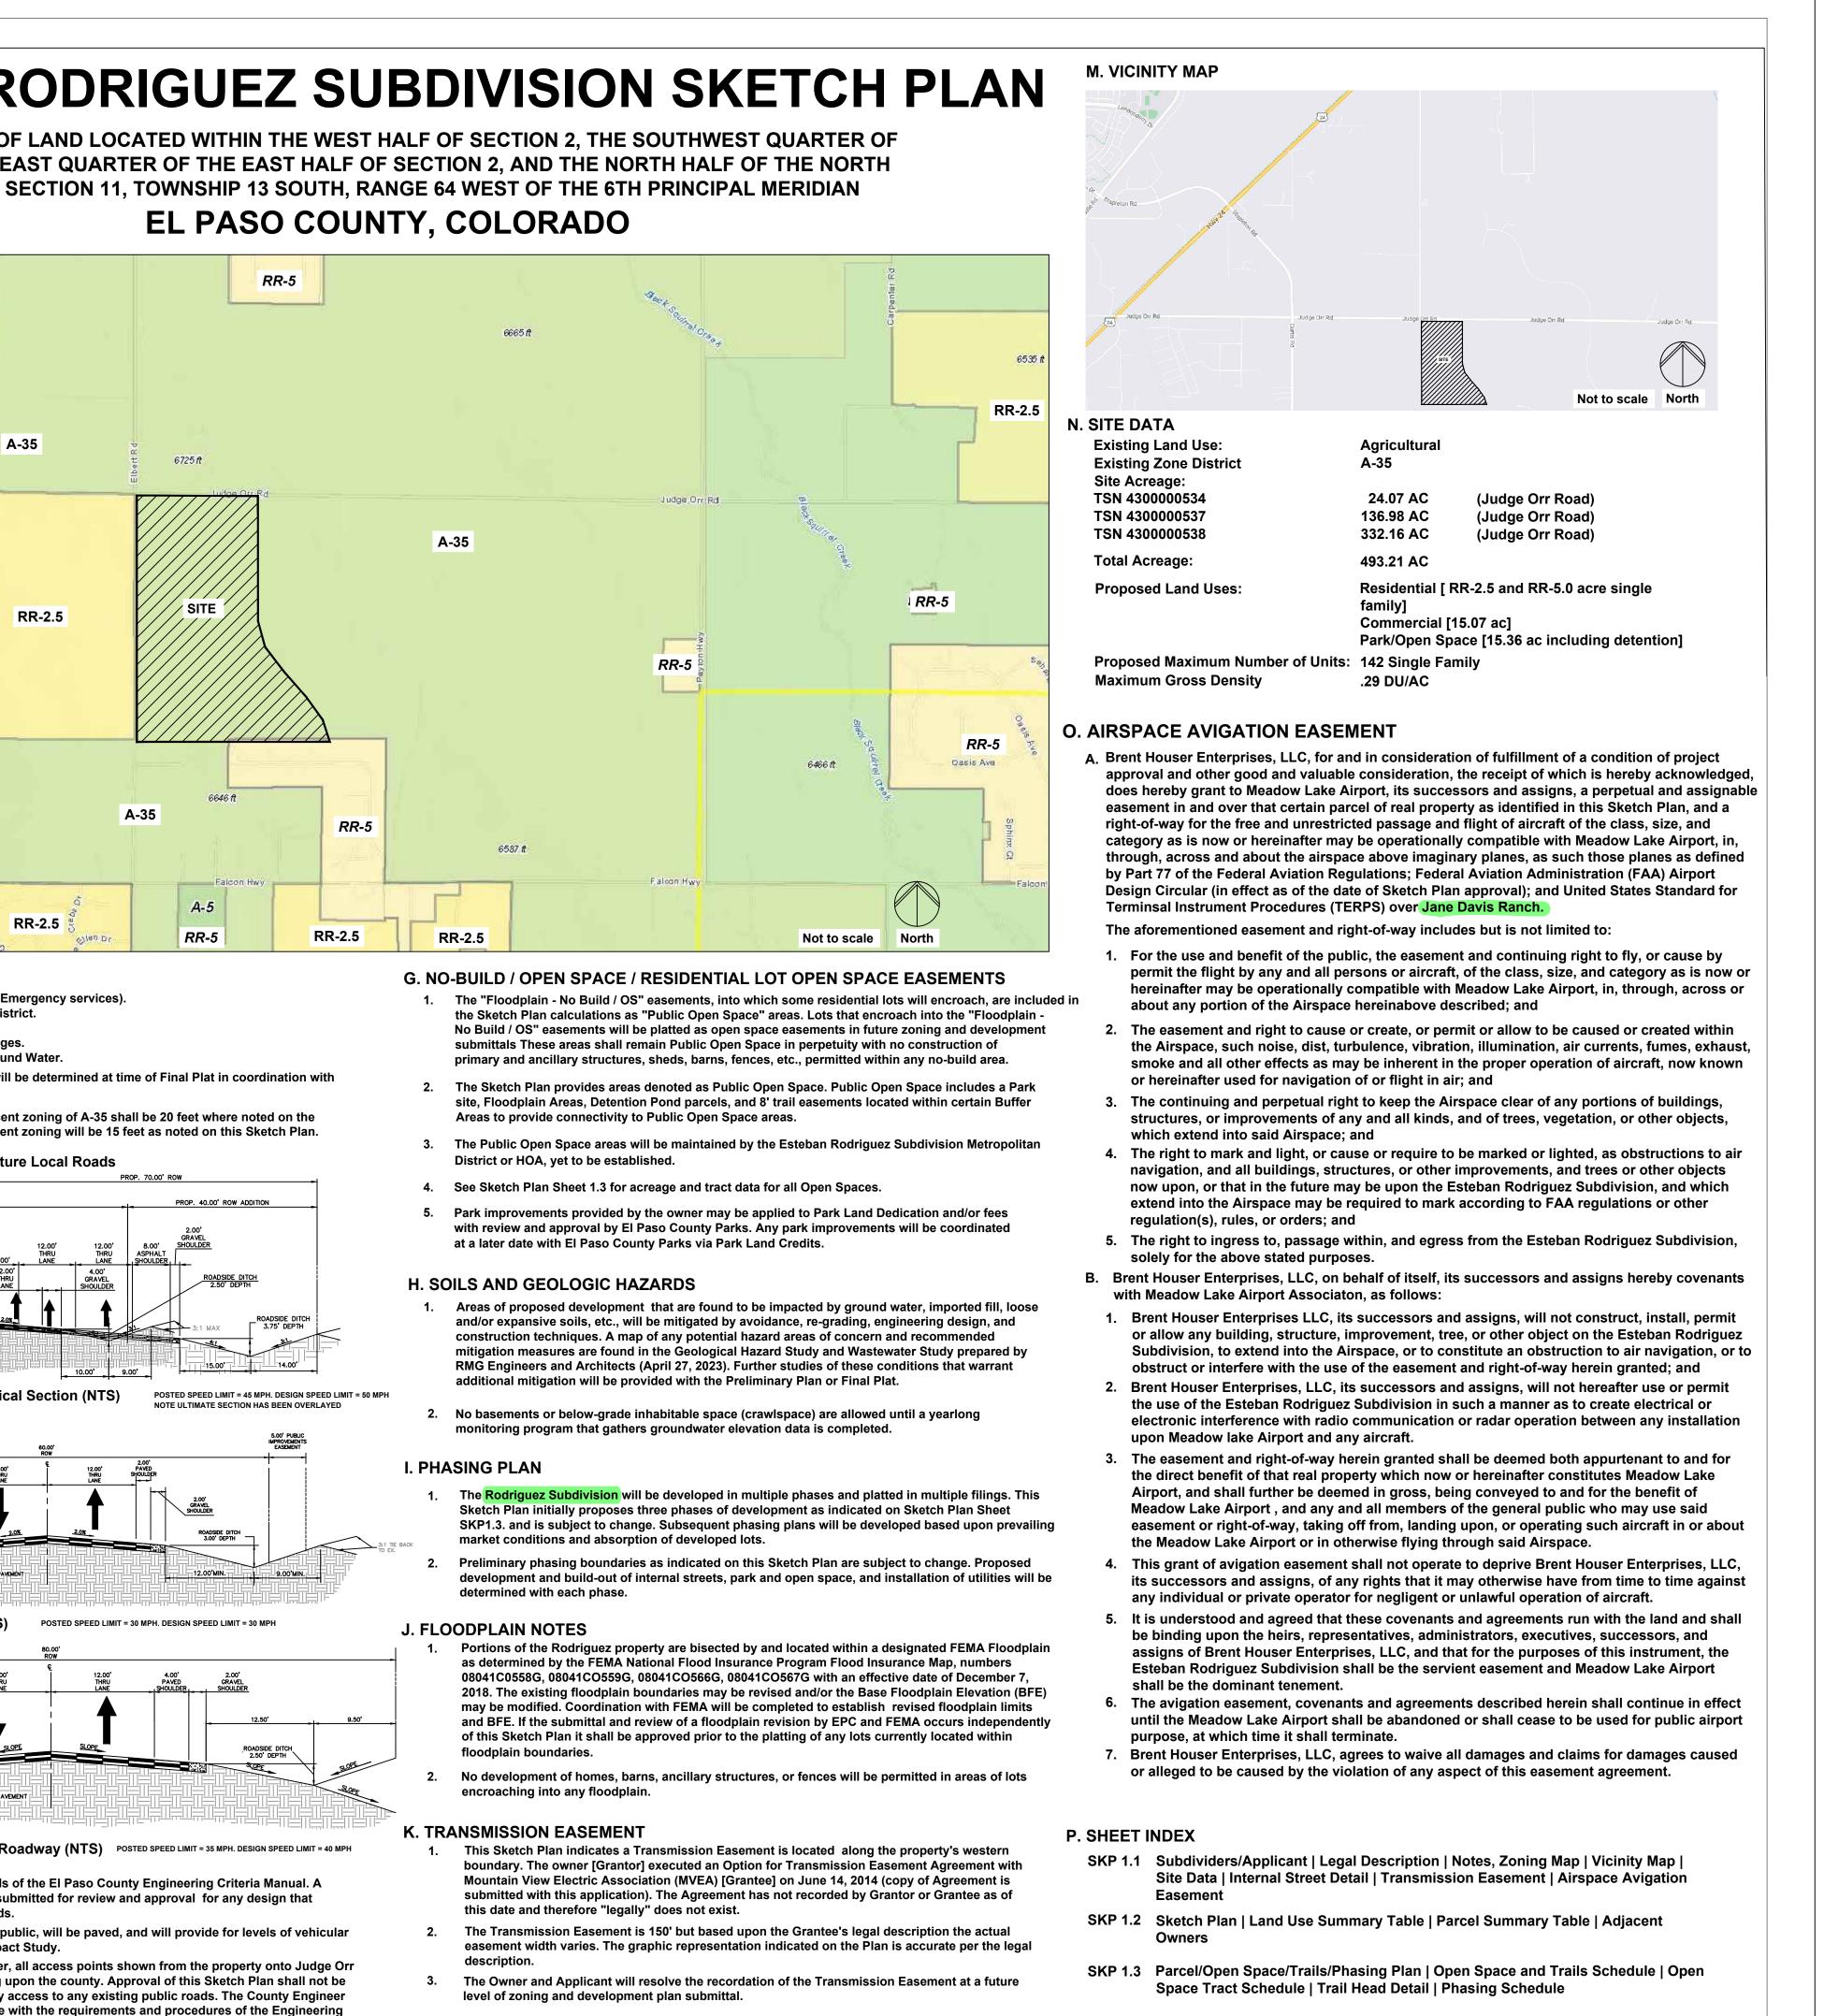

|                                                                                                                                                                                                                                                                                                                                                                                                                                                                                     | B. APPLICANT                                                                                                                                                                                                                                                                                                                                                                                                                                                                                                         | ENVIRONMENTAL                                                                                                                                                                                                                                                        | <b>ESTE</b>                                                                                                                                               | RΔM                                                                                                                                                                                                                                                                                                                                                                                                                                                                                                                                                                                                                                                                                                                                                                                                                                                                                                                                                                                                                                                                                                                                                                                                                                                                                                                                                                                                                                                                                                                                                                                                                                                                                                                                                                                                                                                                                | N R(                                                                                                                                                            | )<br>N<br>R                                                                                                 |                                                                                                                  | JF                                                                   |
|-------------------------------------------------------------------------------------------------------------------------------------------------------------------------------------------------------------------------------------------------------------------------------------------------------------------------------------------------------------------------------------------------------------------------------------------------------------------------------------|----------------------------------------------------------------------------------------------------------------------------------------------------------------------------------------------------------------------------------------------------------------------------------------------------------------------------------------------------------------------------------------------------------------------------------------------------------------------------------------------------------------------|----------------------------------------------------------------------------------------------------------------------------------------------------------------------------------------------------------------------------------------------------------------------|-----------------------------------------------------------------------------------------------------------------------------------------------------------|------------------------------------------------------------------------------------------------------------------------------------------------------------------------------------------------------------------------------------------------------------------------------------------------------------------------------------------------------------------------------------------------------------------------------------------------------------------------------------------------------------------------------------------------------------------------------------------------------------------------------------------------------------------------------------------------------------------------------------------------------------------------------------------------------------------------------------------------------------------------------------------------------------------------------------------------------------------------------------------------------------------------------------------------------------------------------------------------------------------------------------------------------------------------------------------------------------------------------------------------------------------------------------------------------------------------------------------------------------------------------------------------------------------------------------------------------------------------------------------------------------------------------------------------------------------------------------------------------------------------------------------------------------------------------------------------------------------------------------------------------------------------------------------------------------------------------------------------------------------------------------|-----------------------------------------------------------------------------------------------------------------------------------------------------------------|-------------------------------------------------------------------------------------------------------------|------------------------------------------------------------------------------------------------------------------|----------------------------------------------------------------------|
| Brent Houser Enterprises, LLC<br>11890 Garrett Road<br>Peyton, CO 80831-7685<br>TSN 4300000534, 4300000537,                                                                                                                                                                                                                                                                                                                                                                         | William Guman & Associates, Ltd.<br>Attn: Bill Guman, PLA, ASLA, APA<br>731 North Weber Street, Suite 10<br>Colorado Springs, CO 80903                                                                                                                                                                                                                                                                                                                                                                               | Ecosystem Services, LLC<br>Attn: Grant Gurnee, PWS<br>1455 Washburn Street<br>Erie, CO 80516                                                                                                                                                                         |                                                                                                                                                           | A PAF                                                                                                                                                                                                                                                                                                                                                                                                                                                                                                                                                                                                                                                                                                                                                                                                                                                                                                                                                                                                                                                                                                                                                                                                                                                                                                                                                                                                                                                                                                                                                                                                                                                                                                                                                                                                                                                                              | RCEL OF L                                                                                                                                                       | AND LOC                                                                                                     | CATED WI                                                                                                         | ITHIN                                                                |
| 1300000538                                                                                                                                                                                                                                                                                                                                                                                                                                                                          | bill@guman.net                                                                                                                                                                                                                                                                                                                                                                                                                                                                                                       | grant@ecologicalbenefits.com                                                                                                                                                                                                                                         |                                                                                                                                                           |                                                                                                                                                                                                                                                                                                                                                                                                                                                                                                                                                                                                                                                                                                                                                                                                                                                                                                                                                                                                                                                                                                                                                                                                                                                                                                                                                                                                                                                                                                                                                                                                                                                                                                                                                                                                                                                                                    | OUTHEAS                                                                                                                                                         | -                                                                                                           |                                                                                                                  |                                                                      |
|                                                                                                                                                                                                                                                                                                                                                                                                                                                                                     | JR Engineering<br>Attn: Bryan T. Law, PE<br>5475 Tech Center Drive, Suite 235                                                                                                                                                                                                                                                                                                                                                                                                                                        | LSC Transportation Consultants, Inc.<br>Attm: Jeff Hodsdon, PE<br>2504 E. Pikes Peak Ave., Suite 304                                                                                                                                                                 |                                                                                                                                                           |                                                                                                                                                                                                                                                                                                                                                                                                                                                                                                                                                                                                                                                                                                                                                                                                                                                                                                                                                                                                                                                                                                                                                                                                                                                                                                                                                                                                                                                                                                                                                                                                                                                                                                                                                                                                                                                                                    |                                                                                                                                                                 | ,                                                                                                           | EL P                                                                                                             |                                                                      |
|                                                                                                                                                                                                                                                                                                                                                                                                                                                                                     | Colorado Springs, CO 80919<br>blaw@jrengineering.com                                                                                                                                                                                                                                                                                                                                                                                                                                                                 | Colorado Springs, CO 80909<br>jeff@lsctrans.com                                                                                                                                                                                                                      | L. ZONING MAI                                                                                                                                             | P                                                                                                                                                                                                                                                                                                                                                                                                                                                                                                                                                                                                                                                                                                                                                                                                                                                                                                                                                                                                                                                                                                                                                                                                                                                                                                                                                                                                                                                                                                                                                                                                                                                                                                                                                                                                                                                                                  |                                                                                                                                                                 |                                                                                                             |                                                                                                                  |                                                                      |
|                                                                                                                                                                                                                                                                                                                                                                                                                                                                                     | soils   GEOLOGY<br>RMG Engineers/Architects<br>Attn: Kelli Zigler                                                                                                                                                                                                                                                                                                                                                                                                                                                    | water   Hydrology<br>RESPEC /JDS-Hydro<br>Attn: Douglas E. Schwenke                                                                                                                                                                                                  | P 10                                                                                                                                                      | 24                                                                                                                                                                                                                                                                                                                                                                                                                                                                                                                                                                                                                                                                                                                                                                                                                                                                                                                                                                                                                                                                                                                                                                                                                                                                                                                                                                                                                                                                                                                                                                                                                                                                                                                                                                                                                                                                                 | ν<br>                                                                                                                                                           |                                                                                                             |                                                                                                                  |                                                                      |
|                                                                                                                                                                                                                                                                                                                                                                                                                                                                                     | 2910 Austin Bluffs Pkwy., Suite 100<br>Colorado Springs, CO 80918                                                                                                                                                                                                                                                                                                                                                                                                                                                    | 5540 Tech Center Drive, Suite 100<br>Colorado Springs,CO 80919                                                                                                                                                                                                       | 51401 STOLES                                                                                                                                              | PUD CC                                                                                                                                                                                                                                                                                                                                                                                                                                                                                                                                                                                                                                                                                                                                                                                                                                                                                                                                                                                                                                                                                                                                                                                                                                                                                                                                                                                                                                                                                                                                                                                                                                                                                                                                                                                                                                                                             | RR-5                                                                                                                                                            |                                                                                                             |                                                                                                                  |                                                                      |
| LEGAL DESCRIPTIO                                                                                                                                                                                                                                                                                                                                                                                                                                                                    | KMZigler@rmg-engineers.com                                                                                                                                                                                                                                                                                                                                                                                                                                                                                           | Douglas.Schwenke@respec.com                                                                                                                                                                                                                                          | Dr                                                                                                                                                        | Cra.                                                                                                                                                                                                                                                                                                                                                                                                                                                                                                                                                                                                                                                                                                                                                                                                                                                                                                                                                                                                                                                                                                                                                                                                                                                                                                                                                                                                                                                                                                                                                                                                                                                                                                                                                                                                                                                                               |                                                                                                                                                                 |                                                                                                             |                                                                                                                  |                                                                      |
| PARCEL OF LAND BEING A                                                                                                                                                                                                                                                                                                                                                                                                                                                              | PORTION OF THE SECTION 2 AND SEC                                                                                                                                                                                                                                                                                                                                                                                                                                                                                     |                                                                                                                                                                                                                                                                      | CS                                                                                                                                                        | Lazori                                                                                                                                                                                                                                                                                                                                                                                                                                                                                                                                                                                                                                                                                                                                                                                                                                                                                                                                                                                                                                                                                                                                                                                                                                                                                                                                                                                                                                                                                                                                                                                                                                                                                                                                                                                                                                                                             |                                                                                                                                                                 |                                                                                                             |                                                                                                                  |                                                                      |
| IORE PARTICULARLY DESCR                                                                                                                                                                                                                                                                                                                                                                                                                                                             |                                                                                                                                                                                                                                                                                                                                                                                                                                                                                                                      | PASO, STATE OF COLORADO, BEING                                                                                                                                                                                                                                       | A5                                                                                                                                                        | 4                                                                                                                                                                                                                                                                                                                                                                                                                                                                                                                                                                                                                                                                                                                                                                                                                                                                                                                                                                                                                                                                                                                                                                                                                                                                                                                                                                                                                                                                                                                                                                                                                                                                                                                                                                                                                                                                                  |                                                                                                                                                                 |                                                                                                             |                                                                                                                  |                                                                      |
| ). BASIS OF BEARINGS                                                                                                                                                                                                                                                                                                                                                                                                                                                                | S<br>THWEST QUARTER OF SECTION 2, TO                                                                                                                                                                                                                                                                                                                                                                                                                                                                                 | WNSHIP 13 SOUTH RANGE 64 WEST                                                                                                                                                                                                                                        | PUD RVP                                                                                                                                                   | RR-5                                                                                                                                                                                                                                                                                                                                                                                                                                                                                                                                                                                                                                                                                                                                                                                                                                                                                                                                                                                                                                                                                                                                                                                                                                                                                                                                                                                                                                                                                                                                                                                                                                                                                                                                                                                                                                                                               | A-35                                                                                                                                                            |                                                                                                             | Pa 6725 ft                                                                                                       |                                                                      |
| OF THE 6TH PRINCIPAL MERID                                                                                                                                                                                                                                                                                                                                                                                                                                                          | A RANGE BOX AND AT THE EAST END I                                                                                                                                                                                                                                                                                                                                                                                                                                                                                    | ST END BY A 3.25" ALUMINUM CAP                                                                                                                                                                                                                                       | Judge                                                                                                                                                     | a, Orr, Rd                                                                                                                                                                                                                                                                                                                                                                                                                                                                                                                                                                                                                                                                                                                                                                                                                                                                                                                                                                                                                                                                                                                                                                                                                                                                                                                                                                                                                                                                                                                                                                                                                                                                                                                                                                                                                                                                         |                                                                                                                                                                 |                                                                                                             | TTTT                                                                                                             |                                                                      |
|                                                                                                                                                                                                                                                                                                                                                                                                                                                                                     | ASSUMED TO BEAR N89°53'34"E.<br>ST CORNER OF SECTION 2, TOWNSHIF                                                                                                                                                                                                                                                                                                                                                                                                                                                     | P 13 SOUTH, RANGE 64 WEST OF                                                                                                                                                                                                                                         | Citatio                                                                                                                                                   | n Ln Ö                                                                                                                                                                                                                                                                                                                                                                                                                                                                                                                                                                                                                                                                                                                                                                                                                                                                                                                                                                                                                                                                                                                                                                                                                                                                                                                                                                                                                                                                                                                                                                                                                                                                                                                                                                                                                                                                             |                                                                                                                                                                 |                                                                                                             |                                                                                                                  |                                                                      |
| THE 6TH PRINCIPAL MERIDIAN                                                                                                                                                                                                                                                                                                                                                                                                                                                          | •                                                                                                                                                                                                                                                                                                                                                                                                                                                                                                                    |                                                                                                                                                                                                                                                                      | R-4<br>feadowLake                                                                                                                                         | RR-5                                                                                                                                                                                                                                                                                                                                                                                                                                                                                                                                                                                                                                                                                                                                                                                                                                                                                                                                                                                                                                                                                                                                                                                                                                                                                                                                                                                                                                                                                                                                                                                                                                                                                                                                                                                                                                                                               |                                                                                                                                                                 |                                                                                                             |                                                                                                                  |                                                                      |
| DISTANCE OF 2,622.41 FEET, T                                                                                                                                                                                                                                                                                                                                                                                                                                                        | OF THE NORTHWEST QUARTER OF SA<br>O THE NORTH QUARTER OF SAID SEC                                                                                                                                                                                                                                                                                                                                                                                                                                                    | TION;                                                                                                                                                                                                                                                                | Airport                                                                                                                                                   |                                                                                                                                                                                                                                                                                                                                                                                                                                                                                                                                                                                                                                                                                                                                                                                                                                                                                                                                                                                                                                                                                                                                                                                                                                                                                                                                                                                                                                                                                                                                                                                                                                                                                                                                                                                                                                                                                    |                                                                                                                                                                 |                                                                                                             | SITE                                                                                                             |                                                                      |
| ,885.66 FEET, TO A POINT OF                                                                                                                                                                                                                                                                                                                                                                                                                                                         |                                                                                                                                                                                                                                                                                                                                                                                                                                                                                                                      |                                                                                                                                                                                                                                                                      |                                                                                                                                                           |                                                                                                                                                                                                                                                                                                                                                                                                                                                                                                                                                                                                                                                                                                                                                                                                                                                                                                                                                                                                                                                                                                                                                                                                                                                                                                                                                                                                                                                                                                                                                                                                                                                                                                                                                                                                                                                                                    | RR                                                                                                                                                              | 2-2.5                                                                                                       |                                                                                                                  |                                                                      |
|                                                                                                                                                                                                                                                                                                                                                                                                                                                                                     | IRVE TO THE LEFT, HAVING A RADIUS (<br>IGTH OF 990.39 FEET, TO A POINT OF T                                                                                                                                                                                                                                                                                                                                                                                                                                          |                                                                                                                                                                                                                                                                      |                                                                                                                                                           |                                                                                                                                                                                                                                                                                                                                                                                                                                                                                                                                                                                                                                                                                                                                                                                                                                                                                                                                                                                                                                                                                                                                                                                                                                                                                                                                                                                                                                                                                                                                                                                                                                                                                                                                                                                                                                                                                    | 9                                                                                                                                                               |                                                                                                             |                                                                                                                  |                                                                      |
|                                                                                                                                                                                                                                                                                                                                                                                                                                                                                     | ICE OF 1,845.86 FEET, TO A POINT OF (<br>IRVE TO THE RIGHT, HAVING A RADIUS                                                                                                                                                                                                                                                                                                                                                                                                                                          | ·                                                                                                                                                                                                                                                                    |                                                                                                                                                           |                                                                                                                                                                                                                                                                                                                                                                                                                                                                                                                                                                                                                                                                                                                                                                                                                                                                                                                                                                                                                                                                                                                                                                                                                                                                                                                                                                                                                                                                                                                                                                                                                                                                                                                                                                                                                                                                                    |                                                                                                                                                                 |                                                                                                             |                                                                                                                  |                                                                      |
| NGLE OF 56°44'42" AND AN A<br>ORTH HALF OF THE NORTH H                                                                                                                                                                                                                                                                                                                                                                                                                              | ARC LENGTH OF 1,186.08 FEET, TO A PO<br>HALF OF SECTION 11, TOWNSHIP 13 SC                                                                                                                                                                                                                                                                                                                                                                                                                                           | OINT ON THE SOUTH LINE OF THE                                                                                                                                                                                                                                        | PUD                                                                                                                                                       | 9764 R                                                                                                                                                                                                                                                                                                                                                                                                                                                                                                                                                                                                                                                                                                                                                                                                                                                                                                                                                                                                                                                                                                                                                                                                                                                                                                                                                                                                                                                                                                                                                                                                                                                                                                                                                                                                                                                                             |                                                                                                                                                                 |                                                                                                             |                                                                                                                  |                                                                      |
| RINCIPAL MERIDIAN;                                                                                                                                                                                                                                                                                                                                                                                                                                                                  | , S89°05'27"W A DISTANCE OF 2,560.17                                                                                                                                                                                                                                                                                                                                                                                                                                                                                 |                                                                                                                                                                                                                                                                      |                                                                                                                                                           |                                                                                                                                                                                                                                                                                                                                                                                                                                                                                                                                                                                                                                                                                                                                                                                                                                                                                                                                                                                                                                                                                                                                                                                                                                                                                                                                                                                                                                                                                                                                                                                                                                                                                                                                                                                                                                                                                    |                                                                                                                                                                 |                                                                                                             |                                                                                                                  |                                                                      |
| HENCE CONTINUING ON SAID                                                                                                                                                                                                                                                                                                                                                                                                                                                            | O SOUTH LINE, S89⁰01'18"W A DISTANC<br>ARTER OF SAID SECTION 11;                                                                                                                                                                                                                                                                                                                                                                                                                                                     | -                                                                                                                                                                                                                                                                    | pfast                                                                                                                                                     | PUD                                                                                                                                                                                                                                                                                                                                                                                                                                                                                                                                                                                                                                                                                                                                                                                                                                                                                                                                                                                                                                                                                                                                                                                                                                                                                                                                                                                                                                                                                                                                                                                                                                                                                                                                                                                                                                                                                |                                                                                                                                                                 |                                                                                                             |                                                                                                                  | 646 A                                                                |
|                                                                                                                                                                                                                                                                                                                                                                                                                                                                                     | ) SOUTH LINE, S89°01'18"W A DISTANC<br>ARTER OF SAID SECTION 11;                                                                                                                                                                                                                                                                                                                                                                                                                                                     | E OF 2,618.87 FEET, TO THE WEST                                                                                                                                                                                                                                      |                                                                                                                                                           |                                                                                                                                                                                                                                                                                                                                                                                                                                                                                                                                                                                                                                                                                                                                                                                                                                                                                                                                                                                                                                                                                                                                                                                                                                                                                                                                                                                                                                                                                                                                                                                                                                                                                                                                                                                                                                                                                    |                                                                                                                                                                 |                                                                                                             | A-35                                                                                                             |                                                                      |
|                                                                                                                                                                                                                                                                                                                                                                                                                                                                                     | N00°19'54"E A DISTANCE OF 1,320.51 F                                                                                                                                                                                                                                                                                                                                                                                                                                                                                 | EET, TO THE NORTHWEST CORNER                                                                                                                                                                                                                                         |                                                                                                                                                           |                                                                                                                                                                                                                                                                                                                                                                                                                                                                                                                                                                                                                                                                                                                                                                                                                                                                                                                                                                                                                                                                                                                                                                                                                                                                                                                                                                                                                                                                                                                                                                                                                                                                                                                                                                                                                                                                                    |                                                                                                                                                                 |                                                                                                             |                                                                                                                  |                                                                      |
| •                                                                                                                                                                                                                                                                                                                                                                                                                                                                                   | F SAID SECTION 2, N00°42'27"W A DIST                                                                                                                                                                                                                                                                                                                                                                                                                                                                                 | TANCE OF 5,465.28 FEET, TO THE                                                                                                                                                                                                                                       | Falcon Hwy                                                                                                                                                |                                                                                                                                                                                                                                                                                                                                                                                                                                                                                                                                                                                                                                                                                                                                                                                                                                                                                                                                                                                                                                                                                                                                                                                                                                                                                                                                                                                                                                                                                                                                                                                                                                                                                                                                                                                                                                                                                    |                                                                                                                                                                 | 4                                                                                                           | A-5                                                                                                              | Ealcon H                                                             |
| ONTAINING A CALCULATED .                                                                                                                                                                                                                                                                                                                                                                                                                                                            | AREA OF 21,484,637 SQUARE FEET OF                                                                                                                                                                                                                                                                                                                                                                                                                                                                                    | 493.2194 ACRES.                                                                                                                                                                                                                                                      | RR-                                                                                                                                                       | -5                                                                                                                                                                                                                                                                                                                                                                                                                                                                                                                                                                                                                                                                                                                                                                                                                                                                                                                                                                                                                                                                                                                                                                                                                                                                                                                                                                                                                                                                                                                                                                                                                                                                                                                                                                                                                                                                                 | RR.                                                                                                                                                             | -2.5                                                                                                        | RR-5                                                                                                             |                                                                      |
| Acreages and percentages                                                                                                                                                                                                                                                                                                                                                                                                                                                            | s are rounded up to equal 100%.                                                                                                                                                                                                                                                                                                                                                                                                                                                                                      |                                                                                                                                                                                                                                                                      |                                                                                                                                                           | Q.                                                                                                                                                                                                                                                                                                                                                                                                                                                                                                                                                                                                                                                                                                                                                                                                                                                                                                                                                                                                                                                                                                                                                                                                                                                                                                                                                                                                                                                                                                                                                                                                                                                                                                                                                                                                                                                                                 | <u>"</u> ଧ                                                                                                                                                      | m                                                                                                           |                                                                                                                  | -                                                                    |
| <ol> <li>All areas designated as we<br/>as 'No-Build Areas' unless</li> </ol>                                                                                                                                                                                                                                                                                                                                                                                                       | etlands and drainageways,buffers, sett<br>otherwise indicated.                                                                                                                                                                                                                                                                                                                                                                                                                                                       | backs, and easements are considered                                                                                                                                                                                                                                  |                                                                                                                                                           | on Fire Protectio                                                                                                                                                                                                                                                                                                                                                                                                                                                                                                                                                                                                                                                                                                                                                                                                                                                                                                                                                                                                                                                                                                                                                                                                                                                                                                                                                                                                                                                                                                                                                                                                                                                                                                                                                                                                                                                                  |                                                                                                                                                                 |                                                                                                             |                                                                                                                  |                                                                      |
| • •                                                                                                                                                                                                                                                                                                                                                                                                                                                                                 | n is located within the Peyton Fire Prote<br>n Plan will expire in 5 years unless a Fin                                                                                                                                                                                                                                                                                                                                                                                                                              |                                                                                                                                                                                                                                                                      | f. Pike                                                                                                                                                   | aso County Conso<br>s Peak Library Di<br>aso County Road                                                                                                                                                                                                                                                                                                                                                                                                                                                                                                                                                                                                                                                                                                                                                                                                                                                                                                                                                                                                                                                                                                                                                                                                                                                                                                                                                                                                                                                                                                                                                                                                                                                                                                                                                                                                                           | strict.                                                                                                                                                         |                                                                                                             |                                                                                                                  |                                                                      |
| 5. Streets and access location                                                                                                                                                                                                                                                                                                                                                                                                                                                      | ons and configurations are conceptual a<br>ed and reviewed at the subdivision proc                                                                                                                                                                                                                                                                                                                                                                                                                                   | nd subject to change. Detailed                                                                                                                                                                                                                                       | h. Uppe                                                                                                                                                   | er Black Squirrel                                                                                                                                                                                                                                                                                                                                                                                                                                                                                                                                                                                                                                                                                                                                                                                                                                                                                                                                                                                                                                                                                                                                                                                                                                                                                                                                                                                                                                                                                                                                                                                                                                                                                                                                                                                                                                                                  | Creek Ground W                                                                                                                                                  |                                                                                                             |                                                                                                                  |                                                                      |
| 6. Access locations onto Jud                                                                                                                                                                                                                                                                                                                                                                                                                                                        | dge Orr Road will be finalized at the Prel<br>idential lot will have direct lot access on                                                                                                                                                                                                                                                                                                                                                                                                                            | liminary Plan or Development Plan                                                                                                                                                                                                                                    | the U.S. Po                                                                                                                                               | osk locations and<br>ostal Service.                                                                                                                                                                                                                                                                                                                                                                                                                                                                                                                                                                                                                                                                                                                                                                                                                                                                                                                                                                                                                                                                                                                                                                                                                                                                                                                                                                                                                                                                                                                                                                                                                                                                                                                                                                                                                                                | -                                                                                                                                                               |                                                                                                             |                                                                                                                  |                                                                      |
|                                                                                                                                                                                                                                                                                                                                                                                                                                                                                     | . Detailed trail plans will be prepared an                                                                                                                                                                                                                                                                                                                                                                                                                                                                           | •                                                                                                                                                                                                                                                                    |                                                                                                                                                           | buffers along exis<br>n. All other buffe                                                                                                                                                                                                                                                                                                                                                                                                                                                                                                                                                                                                                                                                                                                                                                                                                                                                                                                                                                                                                                                                                                                                                                                                                                                                                                                                                                                                                                                                                                                                                                                                                                                                                                                                                                                                                                           |                                                                                                                                                                 |                                                                                                             |                                                                                                                  |                                                                      |
| Parks and Recreation at th                                                                                                                                                                                                                                                                                                                                                                                                                                                          | Frails along Judge Orr Road are to be co<br>ne Preliminary Plan stage. The Neighbor                                                                                                                                                                                                                                                                                                                                                                                                                                  | -                                                                                                                                                                                                                                                                    | F. PUBLIC STR                                                                                                                                             | REETS <del>&lt;</del>                                                                                                                                                                                                                                                                                                                                                                                                                                                                                                                                                                                                                                                                                                                                                                                                                                                                                                                                                                                                                                                                                                                                                                                                                                                                                                                                                                                                                                                                                                                                                                                                                                                                                                                                                                                                                                                              | → Future L                                                                                                                                                      | ocal Roads                                                                                                  | ROP. 70.00' ROW                                                                                                  |                                                                      |
| refined at the Preliminary<br>9. A floodplain development                                                                                                                                                                                                                                                                                                                                                                                                                           | Plan stage.<br>permit is required prior to making any n                                                                                                                                                                                                                                                                                                                                                                                                                                                              | nodifications within the indicated                                                                                                                                                                                                                                   |                                                                                                                                                           | <b>⊦</b>                                                                                                                                                                                                                                                                                                                                                                                                                                                                                                                                                                                                                                                                                                                                                                                                                                                                                                                                                                                                                                                                                                                                                                                                                                                                                                                                                                                                                                                                                                                                                                                                                                                                                                                                                                                                                                                                           | EX. 60.00'<br>ROW                                                                                                                                               |                                                                                                             |                                                                                                                  | 00' ROW ADDI                                                         |
| 0. A completed U.S. Army Co                                                                                                                                                                                                                                                                                                                                                                                                                                                         | ling but not limited to grading, drainage<br>prps of Engineers (COE) permit shall be                                                                                                                                                                                                                                                                                                                                                                                                                                 | provided to the El Paso County                                                                                                                                                                                                                                       |                                                                                                                                                           |                                                                                                                                                                                                                                                                                                                                                                                                                                                                                                                                                                                                                                                                                                                                                                                                                                                                                                                                                                                                                                                                                                                                                                                                                                                                                                                                                                                                                                                                                                                                                                                                                                                                                                                                                                                                                                                                                    |                                                                                                                                                                 | 12.00' 12.00'                                                                                               | 2.00'<br>GRAVEL<br>8.00' SHOULDER                                                                                |                                                                      |
| Planning Department prior<br>occur in any wetland area.                                                                                                                                                                                                                                                                                                                                                                                                                             | r to project commencement if ground dis                                                                                                                                                                                                                                                                                                                                                                                                                                                                              | sturbing activities are scheduled to                                                                                                                                                                                                                                 |                                                                                                                                                           |                                                                                                                                                                                                                                                                                                                                                                                                                                                                                                                                                                                                                                                                                                                                                                                                                                                                                                                                                                                                                                                                                                                                                                                                                                                                                                                                                                                                                                                                                                                                                                                                                                                                                                                                                                                                                                                                                    | 7.00'<br>7.00'<br>12.00'<br>12.00'<br>14.00'<br>14.00'                                                                                                          | 12.00' 12.00'<br>THRU THRU<br>LANE LANE<br>4.00'<br>GRAVEL                                                  |                                                                                                                  |                                                                      |
| existing wetland areas are                                                                                                                                                                                                                                                                                                                                                                                                                                                          | s indicated on the Sketch Plan are conce<br>to were mapped per the National Wetland                                                                                                                                                                                                                                                                                                                                                                                                                                  | nd Inventory Map provided within                                                                                                                                                                                                                                     | ROADSIDE DITCH<br>2.50' DEPTH                                                                                                                             | 4.00'<br>GRAVEL<br>SHOULDER                                                                                                                                                                                                                                                                                                                                                                                                                                                                                                                                                                                                                                                                                                                                                                                                                                                                                                                                                                                                                                                                                                                                                                                                                                                                                                                                                                                                                                                                                                                                                                                                                                                                                                                                                                                                                                                        |                                                                                                                                                                 | GRAVEL<br>SHOULDER                                                                                          |                                                                                                                  | ADSIDE DITCI<br>2.50' DEPTH                                          |
| 2. In the event the project will                                                                                                                                                                                                                                                                                                                                                                                                                                                    | Natural Features Report prepared by EC<br>Il create ground disturbing activity in ha                                                                                                                                                                                                                                                                                                                                                                                                                                 | bitat occupied by threatened or                                                                                                                                                                                                                                      | 3:1 MAX                                                                                                                                                   |                                                                                                                                                                                                                                                                                                                                                                                                                                                                                                                                                                                                                                                                                                                                                                                                                                                                                                                                                                                                                                                                                                                                                                                                                                                                                                                                                                                                                                                                                                                                                                                                                                                                                                                                                                                                                                                                                    | 2.07 2.07                                                                                                                                                       |                                                                                                             | 3:1 M/                                                                                                           | AX                                                                   |
| endangered species, and/<br>stream or floodplain, whic                                                                                                                                                                                                                                                                                                                                                                                                                              | or where development may occur within<br>hever is greater, the applicant wil <del>l o</del> btain                                                                                                                                                                                                                                                                                                                                                                                                                    | 300 feet of the centerline of any                                                                                                                                                                                                                                    |                                                                                                                                                           |                                                                                                                                                                                                                                                                                                                                                                                                                                                                                                                                                                                                                                                                                                                                                                                                                                                                                                                                                                                                                                                                                                                                                                                                                                                                                                                                                                                                                                                                                                                                                                                                                                                                                                                                                                                                                                                                                    |                                                                                                                                                                 |                                                                                                             |                                                                                                                  | 00'                                                                  |
| 3. Information pertaining to v                                                                                                                                                                                                                                                                                                                                                                                                                                                      | or to proceeding with the project.<br>wildlife protection measures will be prov                                                                                                                                                                                                                                                                                                                                                                                                                                      |                                                                                                                                                                                                                                                                      | 1. Existing                                                                                                                                               | g Judge Orr Ro                                                                                                                                                                                                                                                                                                                                                                                                                                                                                                                                                                                                                                                                                                                                                                                                                                                                                                                                                                                                                                                                                                                                                                                                                                                                                                                                                                                                                                                                                                                                                                                                                                                                                                                                                                                                                                                                     | oad - Typical S                                                                                                                                                 | ection (NTS)                                                                                                | POSTED SPEED<br>NOTE ULTIMATE                                                                                    | LIMIT = 45<br>E SECTION                                              |
|                                                                                                                                                                                                                                                                                                                                                                                                                                                                                     | sh and debris containment, protection ar<br>and riparian and wetland protection and<br>ment plan submittals.                                                                                                                                                                                                                                                                                                                                                                                                         |                                                                                                                                                                                                                                                                      | 5.00' PUBLIC<br>IMPROVEMENTS<br>EASEMENT                                                                                                                  |                                                                                                                                                                                                                                                                                                                                                                                                                                                                                                                                                                                                                                                                                                                                                                                                                                                                                                                                                                                                                                                                                                                                                                                                                                                                                                                                                                                                                                                                                                                                                                                                                                                                                                                                                                                                                                                                                    |                                                                                                                                                                 | 60.00'                                                                                                      |                                                                                                                  |                                                                      |
| 4. Development proposed by                                                                                                                                                                                                                                                                                                                                                                                                                                                          | this Sketch Plan is primarily larger lot s<br>jacent and Rural Residential (RR) zone c                                                                                                                                                                                                                                                                                                                                                                                                                               |                                                                                                                                                                                                                                                                      |                                                                                                                                                           | s                                                                                                                                                                                                                                                                                                                                                                                                                                                                                                                                                                                                                                                                                                                                                                                                                                                                                                                                                                                                                                                                                                                                                                                                                                                                                                                                                                                                                                                                                                                                                                                                                                                                                                                                                                                                                                                                                  | 2.00'<br>PAVED 12.00'<br>HOULDER THRU<br>LANE                                                                                                                   | 60.00'<br>ROW<br>12.00'<br>THRU<br>LANE                                                                     | 2.00'<br>PAVED<br>SHOULDER                                                                                       |                                                                      |
|                                                                                                                                                                                                                                                                                                                                                                                                                                                                                     | and development criteria for RR-2.5 and                                                                                                                                                                                                                                                                                                                                                                                                                                                                              |                                                                                                                                                                                                                                                                      |                                                                                                                                                           | 2.00'<br>GRAVEL<br>SHOULDER                                                                                                                                                                                                                                                                                                                                                                                                                                                                                                                                                                                                                                                                                                                                                                                                                                                                                                                                                                                                                                                                                                                                                                                                                                                                                                                                                                                                                                                                                                                                                                                                                                                                                                                                                                                                                                                        |                                                                                                                                                                 |                                                                                                             | 2.00'<br>GRAVEL<br>SHOULDER                                                                                      | <u>L</u>                                                             |
| 5. Approximately 18.83 acres                                                                                                                                                                                                                                                                                                                                                                                                                                                        | s with frontages along Judge Orr Road a le with the zoning and development crit                                                                                                                                                                                                                                                                                                                                                                                                                                      |                                                                                                                                                                                                                                                                      |                                                                                                                                                           | ROADSIDE DITCH<br>3.00' DEPTH                                                                                                                                                                                                                                                                                                                                                                                                                                                                                                                                                                                                                                                                                                                                                                                                                                                                                                                                                                                                                                                                                                                                                                                                                                                                                                                                                                                                                                                                                                                                                                                                                                                                                                                                                                                                                                                      | 2.07                                                                                                                                                            | 2.08                                                                                                        | ROADS<br>3.00                                                                                                    | -<br>SIDE DITCH<br>O' DEPTH                                          |
| Community zone district.                                                                                                                                                                                                                                                                                                                                                                                                                                                            |                                                                                                                                                                                                                                                                                                                                                                                                                                                                                                                      | -                                                                                                                                                                                                                                                                    |                                                                                                                                                           | <u>hi</u><br>12.00 <sup>°</sup> MIN.                                                                                                                                                                                                                                                                                                                                                                                                                                                                                                                                                                                                                                                                                                                                                                                                                                                                                                                                                                                                                                                                                                                                                                                                                                                                                                                                                                                                                                                                                                                                                                                                                                                                                                                                                                                                                                               |                                                                                                                                                                 |                                                                                                             |                                                                                                                  |                                                                      |
| Water Resources Report s                                                                                                                                                                                                                                                                                                                                                                                                                                                            | levelopment will be via on-site well and submitted with this Sketch Plan applicati                                                                                                                                                                                                                                                                                                                                                                                                                                   | ion.                                                                                                                                                                                                                                                                 |                                                                                                                                                           |                                                                                                                                                                                                                                                                                                                                                                                                                                                                                                                                                                                                                                                                                                                                                                                                                                                                                                                                                                                                                                                                                                                                                                                                                                                                                                                                                                                                                                                                                                                                                                                                                                                                                                                                                                                                                                                                                    |                                                                                                                                                                 |                                                                                                             |                                                                                                                  |                                                                      |
| implemented based upon                                                                                                                                                                                                                                                                                                                                                                                                                                                              | osed development are indicated on this<br>prevailing market conditions and is subj                                                                                                                                                                                                                                                                                                                                                                                                                                   | ject to change.                                                                                                                                                                                                                                                      | 2. Typical                                                                                                                                                | l Rural Local R                                                                                                                                                                                                                                                                                                                                                                                                                                                                                                                                                                                                                                                                                                                                                                                                                                                                                                                                                                                                                                                                                                                                                                                                                                                                                                                                                                                                                                                                                                                                                                                                                                                                                                                                                                                                                                                                    | oad (NTS)                                                                                                                                                       | POSTED SPEED LIMIT =                                                                                        | 30 MPH. DESIGN SPEE                                                                                              | D LIMIT = 30                                                         |
| 8. Detention ponds and cross<br>Metopolitan District or HO                                                                                                                                                                                                                                                                                                                                                                                                                          | s-lot drainage ditches will be maintained<br>A. To be established at the                                                                                                                                                                                                                                                                                                                                                                                                                                             |                                                                                                                                                                                                                                                                      |                                                                                                                                                           | 2.00' 4.00'<br>GRAVEL PAVED                                                                                                                                                                                                                                                                                                                                                                                                                                                                                                                                                                                                                                                                                                                                                                                                                                                                                                                                                                                                                                                                                                                                                                                                                                                                                                                                                                                                                                                                                                                                                                                                                                                                                                                                                                                                                                                        | 12.00'<br>THRU                                                                                                                                                  | 80.00'<br>ROW<br>E<br>12.00'<br>THRU                                                                        | 4.00'<br>PAVED                                                                                                   | 2.00'<br>GRAVEL                                                      |
|                                                                                                                                                                                                                                                                                                                                                                                                                                                                                     | pared with subsequent submittals if pro<br>raffic noise generated from Judge Orr R                                                                                                                                                                                                                                                                                                                                                                                                                                   |                                                                                                                                                                                                                                                                      |                                                                                                                                                           |                                                                                                                                                                                                                                                                                                                                                                                                                                                                                                                                                                                                                                                                                                                                                                                                                                                                                                                                                                                                                                                                                                                                                                                                                                                                                                                                                                                                                                                                                                                                                                                                                                                                                                                                                                                                                                                                                    |                                                                                                                                                                 |                                                                                                             |                                                                                                                  | SHOULDER                                                             |
| ao not ournolonity barlor t                                                                                                                                                                                                                                                                                                                                                                                                                                                         | s to provide fees in lieu of land for future                                                                                                                                                                                                                                                                                                                                                                                                                                                                         | e school development. The                                                                                                                                                                                                                                            | 9.50' 12.:<br>ROADSIDE I                                                                                                                                  |                                                                                                                                                                                                                                                                                                                                                                                                                                                                                                                                                                                                                                                                                                                                                                                                                                                                                                                                                                                                                                                                                                                                                                                                                                                                                                                                                                                                                                                                                                                                                                                                                                                                                                                                                                                                                                                                                    |                                                                                                                                                                 | SLOPE                                                                                                       |                                                                                                                  | 12<br>ROA                                                            |
| 0. This Sketch Plan propose                                                                                                                                                                                                                                                                                                                                                                                                                                                         | rely within the Peyton School District No                                                                                                                                                                                                                                                                                                                                                                                                                                                                            |                                                                                                                                                                                                                                                                      | ROADSIDE<br>2.50' DEF                                                                                                                                     | and the second sec |                                                                                                                                                                 |                                                                                                             |                                                                                                                  |                                                                      |
| 0. This Sketch Plan propose<br>project site is located entities                                                                                                                                                                                                                                                                                                                                                                                                                     | e provided by Mountain View Electric As                                                                                                                                                                                                                                                                                                                                                                                                                                                                              | sociation (WVEA). Black                                                                                                                                                                                                                                              |                                                                                                                                                           |                                                                                                                                                                                                                                                                                                                                                                                                                                                                                                                                                                                                                                                                                                                                                                                                                                                                                                                                                                                                                                                                                                                                                                                                                                                                                                                                                                                                                                                                                                                                                                                                                                                                                                                                                                                                                                                                                    | ASPHALT PAVEMENT                                                                                                                                                |                                                                                                             |                                                                                                                  |                                                                      |
| <ol> <li>This Sketch Plan propose<br/>project site is located entire</li> <li>All electric service is to be<br/>Hills Energy and natural g</li> </ol>                                                                                                                                                                                                                                                                                                                               | as easements will be provided as requir                                                                                                                                                                                                                                                                                                                                                                                                                                                                              | red.                                                                                                                                                                                                                                                                 |                                                                                                                                                           |                                                                                                                                                                                                                                                                                                                                                                                                                                                                                                                                                                                                                                                                                                                                                                                                                                                                                                                                                                                                                                                                                                                                                                                                                                                                                                                                                                                                                                                                                                                                                                                                                                                                                                                                                                                                                                                                                    |                                                                                                                                                                 |                                                                                                             |                                                                                                                  | -111                                                                 |
| <ol> <li>This Sketch Plan proposes<br/>project site is located entitient.</li> <li>All electric service is to be<br/>Hills Energy and natural g</li> <li>Site lighting, if required, w<br/>Land Development Code.</li> </ol>                                                                                                                                                                                                                                                        | as easements will be provided as requir<br>vill satisfy the requirements of Section 6<br>Please be consistent through                                                                                                                                                                                                                                                                                                                                                                                                | ed.<br>.2.3. of the El Paso County<br>out - is this the Esteban Rodriguez                                                                                                                                                                                            | 7 Tymiaci                                                                                                                                                 | Rural Minor O                                                                                                                                                                                                                                                                                                                                                                                                                                                                                                                                                                                                                                                                                                                                                                                                                                                                                                                                                                                                                                                                                                                                                                                                                                                                                                                                                                                                                                                                                                                                                                                                                                                                                                                                                                                                                                                                      | allector Back                                                                                                                                                   | Vav (NTC)                                                                                                   |                                                                                                                  |                                                                      |
| <ol> <li>This Sketch Plan proposes<br/>project site is located entitional<br/>All electric service is to be<br/>Hills Energy and natural g</li> <li>Site lighting, if required, w<br/>Land Development Code.</li> <li>The Rodriguez subdivision<br/>review and permit requirer</li> </ol>                                                                                                                                                                                           | as easements will be provided as requir<br>vill satisfy the requirements of Section 6<br>Please be consistent through<br>Subdivision, or just the Rodrig<br>n will comply with all Federal and State I<br>ments, and other agency requirements, i                                                                                                                                                                                                                                                                    | red.<br>.2.3. of the El Paso County<br>out - is this the Esteban Rodriguez<br>guez Subdivision?<br>laws, regulations, ordinances,<br>if any, of applicable agencies                                                                                                  |                                                                                                                                                           | I Rural Minor C                                                                                                                                                                                                                                                                                                                                                                                                                                                                                                                                                                                                                                                                                                                                                                                                                                                                                                                                                                                                                                                                                                                                                                                                                                                                                                                                                                                                                                                                                                                                                                                                                                                                                                                                                                                                                                                                    |                                                                                                                                                                 |                                                                                                             | DSTED SPEED LIMIT = 35                                                                                           |                                                                      |
| <ol> <li>This Sketch Plan proposes<br/>project site is located entitional<br/>All electric service is to be<br/>Hills Energy and natural g</li> <li>Site lighting, if required, w<br/>Land Development Code.</li> <li>The Rodriguez subdivision<br/>review and permit requirer<br/>including but not limited to</li> </ol>                                                                                                                                                          | as easements will be provided as requir<br>vill satisfy the requirements of Section 6<br>Please be consistent through<br>Subdivision, or just the Rodrig<br>n will comply with all Federal and State I<br>ments, and other agency requirements, i<br>b: the Colorado Division of Parks and W                                                                                                                                                                                                                         | red.<br>.2.3. of the El Paso County<br>out - is this the Esteban Rodriguez<br>guez Subdivision?<br>laws, regulations, ordinances,<br>if any, of applicable agencies<br>ildlife, Colorado Department of                                                               | 1. Internal str<br>deviation r                                                                                                                            | reets will meet the<br>request of the EC                                                                                                                                                                                                                                                                                                                                                                                                                                                                                                                                                                                                                                                                                                                                                                                                                                                                                                                                                                                                                                                                                                                                                                                                                                                                                                                                                                                                                                                                                                                                                                                                                                                                                                                                                                                                                                           | e standards of th<br>M will be submit                                                                                                                           | ne El Paso Coun                                                                                             | nty Engineering                                                                                                  | Criteria                                                             |
| <ol> <li>This Sketch Plan proposes<br/>project site is located entitional<br/>All electric service is to be<br/>Hills Energy and natural g</li> <li>Site lighting, if required, w<br/>Land Development Code.</li> <li>The Rodriguez subdivision<br/>review and permit requirer<br/>including but not limited to<br/>A. Transportation, U.S. Army</li> </ol>                                                                                                                         | as easements will be provided as requir<br>vill satisfy the requirements of Section 6<br>Please be consistent through<br>Subdivision, or just the Rodrig<br>n will comply with all Federal and State I<br>ments, and other agency requirements, i                                                                                                                                                                                                                                                                    | red.<br>2.3. of the El Paso County<br>out - is this the Esteban Rodriguez<br>guez Subdivision?<br>laws, regulations, ordinances,<br>if any, of applicable agencies<br>'ildlife, Colorado Department of<br>and Wildlife Service regarding the                         | <ol> <li>Internal str<br/>deviation r<br/>does not c</li> <li>All internal</li> </ol>                                                                     | reets will meet th<br>request of the EC<br>conform with thes<br>I streets are desig                                                                                                                                                                                                                                                                                                                                                                                                                                                                                                                                                                                                                                                                                                                                                                                                                                                                                                                                                                                                                                                                                                                                                                                                                                                                                                                                                                                                                                                                                                                                                                                                                                                                                                                                                                                                | e standards of th<br>M will be submiti<br>e standards.<br>gnated as public.                                                                                     | ted for review ar<br>, will be paved, a                                                                     | nty Engineering<br>nd approval fo                                                                                | Criteria<br>or any de                                                |
| <ol> <li>This Sketch Plan proposes<br/>project site is located entitient.</li> <li>All electric service is to be<br/>Hills Energy and natural g</li> <li>Site lighting, if required, w<br/>Land Development Code.</li> <li>The Rodriguez subdivision<br/>review and permit requirer<br/>including but not limited to<br/>the composition, U.S. Army<br/>Endangered Species Act p</li> <li>The following Districts will</li> </ol>                                                   | as easements will be provided as requir<br>vill satisfy the requirements of Section 6<br>Please be consistent through<br>Subdivision, or just the Rodrig<br>n will comply with all Federal and State 1<br>nents, and other agency requirements, i<br>be the Colorado Division of Parks and W<br>Corps of Engineers, and the U.S. Fish a                                                                                                                                                                              | red.<br>2.3. of the El Paso County<br>out - is this the Esteban Rodriguez<br>guez Subdivision?<br>aws, regulations, ordinances,<br>if any, of applicable agencies<br>fildlife, Colorado Department of<br>and Wildlife Service regarding the<br>ies.<br>ion property: | <ol> <li>Internal str<br/>deviation r<br/>does not c</li> <li>All internal<br/>circulation</li> <li>Until approx</li> </ol>                               | reets will meet the<br>request of the EC<br>conform with thes<br>I streets are design<br>required by the<br>poved by the Coun                                                                                                                                                                                                                                                                                                                                                                                                                                                                                                                                                                                                                                                                                                                                                                                                                                                                                                                                                                                                                                                                                                                                                                                                                                                                                                                                                                                                                                                                                                                                                                                                                                                                                                                                                      | e standards of th<br>M will be submit<br>e standards.<br>gnated as public,<br>Traffic Impact Str<br>ty Engineer, all a                                          | ne El Paso Coun<br>ted for review ar<br>, will be paved, a<br>udy.<br>access points sh                      | nty Engineering<br>nd approval fo<br>and will provide<br>hown from the p                                         | Criteria<br>or any de<br>e for lev<br>propert                        |
| <ol> <li>This Sketch Plan propose<br/>project site is located entitional<br/>All electric service is to be<br/>Hills Energy and natural g</li> <li>Site lighting, if required, w<br/>Land Development Code.</li> <li>The Rodriguez subdivision<br/>review and permit requirer<br/>including but not limited to<br/>the compared Species Act p</li> <li>The following Districts will<br/>a. Rodriguez Metropolit<br/>spaces, detention po-<br/>b. Peyton School Districts</li> </ol> | as easements will be provided as requir<br>vill satisfy the requirements of Section 6<br>Please be consistent through<br>Subdivision, or just the Rodrig<br>n will comply with all Federal and State I<br>ments, and other agency requirements, i<br>b: the Colorado Division of Parks and W<br>Corps of Engineers, and the U.S. Fish a<br>particularly as it relates to all listed speci-<br>l serve the Esteban Rodriguez Subdivisi<br>itan District or HOA (to be established) f<br>onds, and drainage easements. | red.<br>2.3. of the El Paso County<br>out - is this the Esteban Rodriguez<br>guez Subdivision?<br>aws, regulations, ordinances,<br>if any, of applicable agencies<br>fildlife, Colorado Department of<br>and Wildlife Service regarding the<br>ies.<br>ion property: | <ol> <li>Internal str<br/>deviation r<br/>does not c</li> <li>All internal<br/>circulation</li> <li>Until appro<br/>Road are c<br/>interpreted</li> </ol> | reets will meet the<br>request of the EC<br>conform with thes<br>I streets are design<br>required by the                                                                                                                                                                                                                                                                                                                                                                                                                                                                                                                                                                                                                                                                                                                                                                                                                                                                                                                                                                                                                                                                                                                                                                                                                                                                                                                                                                                                                                                                                                                                                                                                                                                                                                                                                                           | e standards of th<br>M will be submiti<br>e standards.<br>gnated as public,<br>Traffic Impact Str<br>ty Engineer, all a<br>on-binding upon<br>oval of any acces | ted for review ar<br>, will be paved, a<br>udy.<br>access points sh<br>the county. App<br>ss to any existin | nty Engineering<br>nd approval fo<br>and will provide<br>hown from the p<br>proval of this Si<br>ng public roads | Criteria<br>or any de<br>e for lev<br>propert<br>ketch P<br>s. The C |