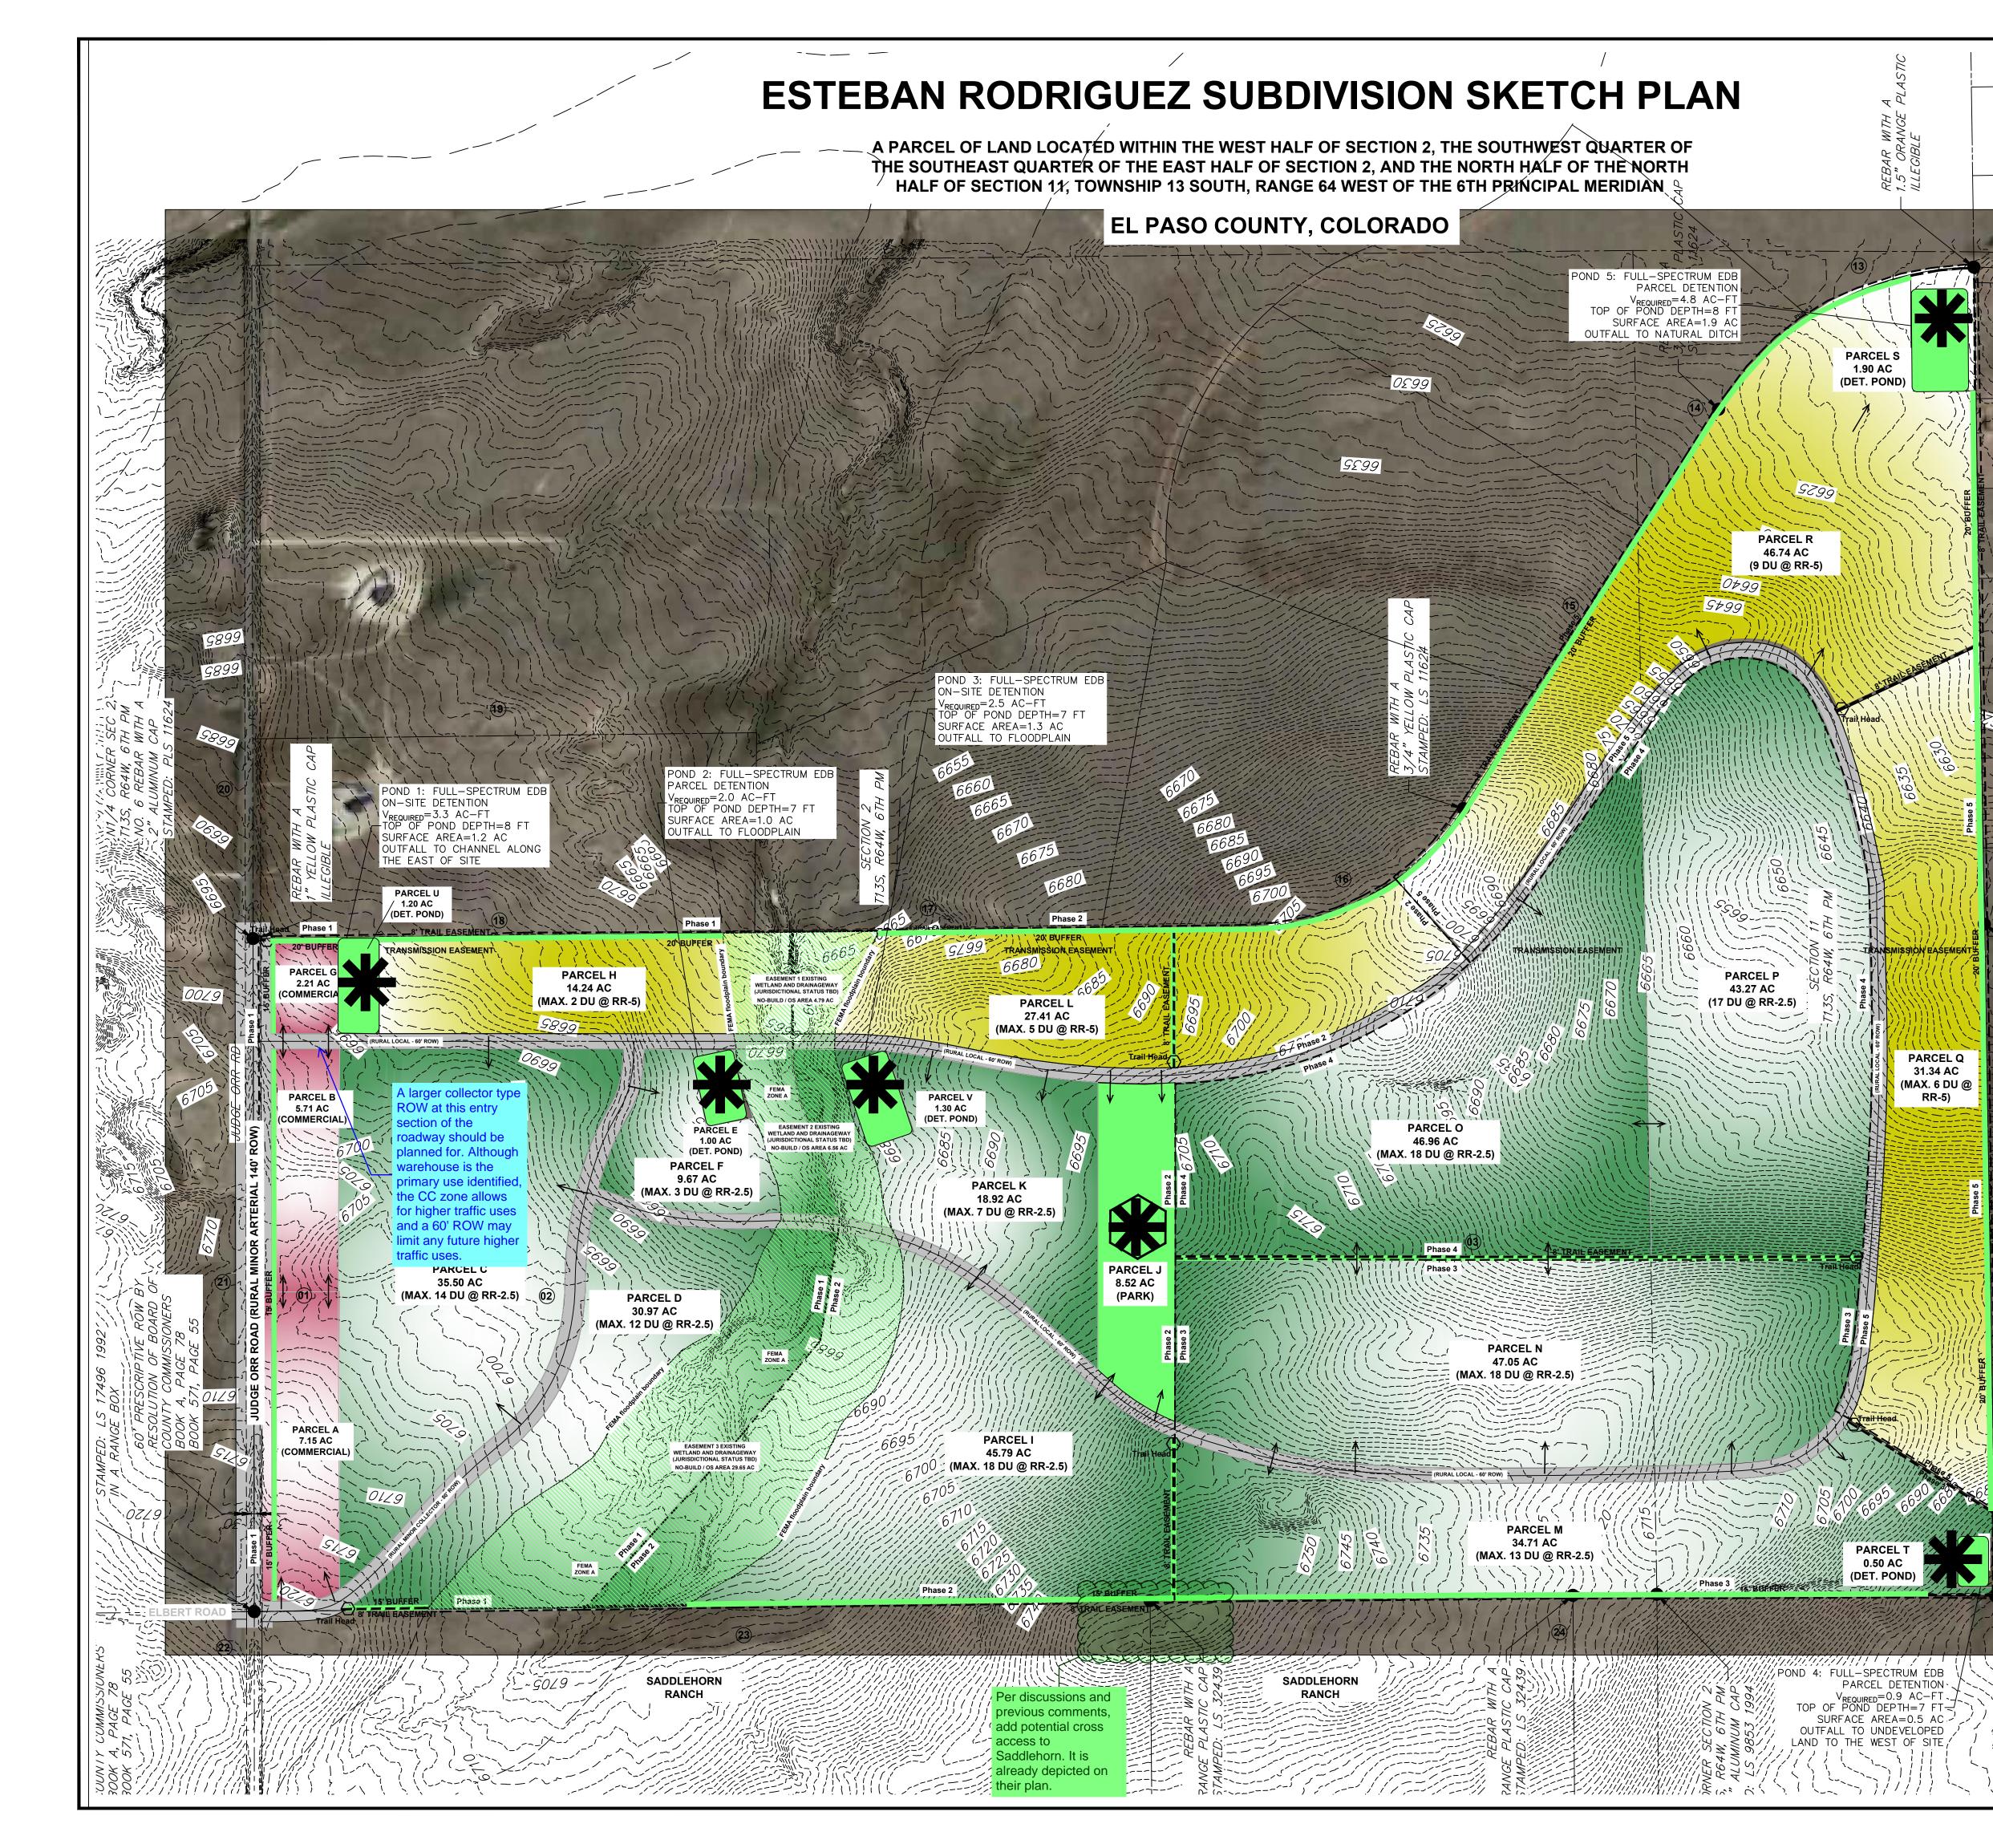

|                                                                                                                                                                                                                                                                                                                                                                                                                                                                                     | B. APPLICANT                                                                                                                                                                                                                                                                                                                                                                                                                                                                                                         | ENVIRONMENTAL                                                                                                                                                                                                                                                        | <b>ESTE</b>                                                                                                                                               | RΔM                                                                                                                                                                                                                                                                                                                                                                                                                                                                                                                                                                                                                                                                                                                                                                                                                                                                                                                                                                                                                                                                                                                                                                                                                                                                                                                                                                                                                                                                                                                                                                                                                                                                                                                                                                                                                                                                                | N R(                                                                                                                                                            | )<br>N<br>R                                                                                                 |                                                                                                                  | JF                                                                   |
|-------------------------------------------------------------------------------------------------------------------------------------------------------------------------------------------------------------------------------------------------------------------------------------------------------------------------------------------------------------------------------------------------------------------------------------------------------------------------------------|----------------------------------------------------------------------------------------------------------------------------------------------------------------------------------------------------------------------------------------------------------------------------------------------------------------------------------------------------------------------------------------------------------------------------------------------------------------------------------------------------------------------|----------------------------------------------------------------------------------------------------------------------------------------------------------------------------------------------------------------------------------------------------------------------|-----------------------------------------------------------------------------------------------------------------------------------------------------------|------------------------------------------------------------------------------------------------------------------------------------------------------------------------------------------------------------------------------------------------------------------------------------------------------------------------------------------------------------------------------------------------------------------------------------------------------------------------------------------------------------------------------------------------------------------------------------------------------------------------------------------------------------------------------------------------------------------------------------------------------------------------------------------------------------------------------------------------------------------------------------------------------------------------------------------------------------------------------------------------------------------------------------------------------------------------------------------------------------------------------------------------------------------------------------------------------------------------------------------------------------------------------------------------------------------------------------------------------------------------------------------------------------------------------------------------------------------------------------------------------------------------------------------------------------------------------------------------------------------------------------------------------------------------------------------------------------------------------------------------------------------------------------------------------------------------------------------------------------------------------------|-----------------------------------------------------------------------------------------------------------------------------------------------------------------|-------------------------------------------------------------------------------------------------------------|------------------------------------------------------------------------------------------------------------------|----------------------------------------------------------------------|
| Brent Houser Enterprises, LLC<br>11890 Garrett Road<br>Peyton, CO 80831-7685<br>TSN 4300000534, 4300000537,                                                                                                                                                                                                                                                                                                                                                                         | William Guman & Associates, Ltd.<br>Attn: Bill Guman, PLA, ASLA, APA<br>731 North Weber Street, Suite 10<br>Colorado Springs, CO 80903                                                                                                                                                                                                                                                                                                                                                                               | Ecosystem Services, LLC<br>Attn: Grant Gurnee, PWS<br>1455 Washburn Street<br>Erie, CO 80516                                                                                                                                                                         |                                                                                                                                                           | A PAF                                                                                                                                                                                                                                                                                                                                                                                                                                                                                                                                                                                                                                                                                                                                                                                                                                                                                                                                                                                                                                                                                                                                                                                                                                                                                                                                                                                                                                                                                                                                                                                                                                                                                                                                                                                                                                                                              | RCEL OF L                                                                                                                                                       | AND LOC                                                                                                     | CATED WI                                                                                                         | ITHIN                                                                |
| 1300000538                                                                                                                                                                                                                                                                                                                                                                                                                                                                          | bill@guman.net                                                                                                                                                                                                                                                                                                                                                                                                                                                                                                       | grant@ecologicalbenefits.com                                                                                                                                                                                                                                         |                                                                                                                                                           |                                                                                                                                                                                                                                                                                                                                                                                                                                                                                                                                                                                                                                                                                                                                                                                                                                                                                                                                                                                                                                                                                                                                                                                                                                                                                                                                                                                                                                                                                                                                                                                                                                                                                                                                                                                                                                                                                    | OUTHEAS                                                                                                                                                         | -                                                                                                           |                                                                                                                  |                                                                      |
|                                                                                                                                                                                                                                                                                                                                                                                                                                                                                     | JR Engineering<br>Attn: Bryan T. Law, PE<br>5475 Tech Center Drive, Suite 235                                                                                                                                                                                                                                                                                                                                                                                                                                        | LSC Transportation Consultants, Inc.<br>Attm: Jeff Hodsdon, PE<br>2504 E. Pikes Peak Ave., Suite 304                                                                                                                                                                 |                                                                                                                                                           |                                                                                                                                                                                                                                                                                                                                                                                                                                                                                                                                                                                                                                                                                                                                                                                                                                                                                                                                                                                                                                                                                                                                                                                                                                                                                                                                                                                                                                                                                                                                                                                                                                                                                                                                                                                                                                                                                    |                                                                                                                                                                 | ,                                                                                                           | EL P                                                                                                             |                                                                      |
|                                                                                                                                                                                                                                                                                                                                                                                                                                                                                     | Colorado Springs, CO 80919<br>blaw@jrengineering.com                                                                                                                                                                                                                                                                                                                                                                                                                                                                 | Colorado Springs, CO 80909<br>jeff@lsctrans.com                                                                                                                                                                                                                      | L. ZONING MAI                                                                                                                                             | P                                                                                                                                                                                                                                                                                                                                                                                                                                                                                                                                                                                                                                                                                                                                                                                                                                                                                                                                                                                                                                                                                                                                                                                                                                                                                                                                                                                                                                                                                                                                                                                                                                                                                                                                                                                                                                                                                  |                                                                                                                                                                 |                                                                                                             |                                                                                                                  |                                                                      |
|                                                                                                                                                                                                                                                                                                                                                                                                                                                                                     | soils   GEOLOGY<br>RMG Engineers/Architects<br>Attn: Kelli Zigler                                                                                                                                                                                                                                                                                                                                                                                                                                                    | water   Hydrology<br>RESPEC /JDS-Hydro<br>Attn: Douglas E. Schwenke                                                                                                                                                                                                  | P 10                                                                                                                                                      | 24                                                                                                                                                                                                                                                                                                                                                                                                                                                                                                                                                                                                                                                                                                                                                                                                                                                                                                                                                                                                                                                                                                                                                                                                                                                                                                                                                                                                                                                                                                                                                                                                                                                                                                                                                                                                                                                                                 | ν<br>                                                                                                                                                           |                                                                                                             |                                                                                                                  |                                                                      |
|                                                                                                                                                                                                                                                                                                                                                                                                                                                                                     | 2910 Austin Bluffs Pkwy., Suite 100<br>Colorado Springs, CO 80918                                                                                                                                                                                                                                                                                                                                                                                                                                                    | 5540 Tech Center Drive, Suite 100<br>Colorado Springs,CO 80919                                                                                                                                                                                                       | 51401 STOLES                                                                                                                                              | PUD CC                                                                                                                                                                                                                                                                                                                                                                                                                                                                                                                                                                                                                                                                                                                                                                                                                                                                                                                                                                                                                                                                                                                                                                                                                                                                                                                                                                                                                                                                                                                                                                                                                                                                                                                                                                                                                                                                             | RR-5                                                                                                                                                            |                                                                                                             |                                                                                                                  |                                                                      |
| LEGAL DESCRIPTIO                                                                                                                                                                                                                                                                                                                                                                                                                                                                    | KMZigler@rmg-engineers.com                                                                                                                                                                                                                                                                                                                                                                                                                                                                                           | Douglas.Schwenke@respec.com                                                                                                                                                                                                                                          | Dr                                                                                                                                                        | Cra.                                                                                                                                                                                                                                                                                                                                                                                                                                                                                                                                                                                                                                                                                                                                                                                                                                                                                                                                                                                                                                                                                                                                                                                                                                                                                                                                                                                                                                                                                                                                                                                                                                                                                                                                                                                                                                                                               |                                                                                                                                                                 |                                                                                                             |                                                                                                                  |                                                                      |
| PARCEL OF LAND BEING A                                                                                                                                                                                                                                                                                                                                                                                                                                                              | PORTION OF THE SECTION 2 AND SEC                                                                                                                                                                                                                                                                                                                                                                                                                                                                                     |                                                                                                                                                                                                                                                                      | CS                                                                                                                                                        | Lazori                                                                                                                                                                                                                                                                                                                                                                                                                                                                                                                                                                                                                                                                                                                                                                                                                                                                                                                                                                                                                                                                                                                                                                                                                                                                                                                                                                                                                                                                                                                                                                                                                                                                                                                                                                                                                                                                             |                                                                                                                                                                 |                                                                                                             |                                                                                                                  |                                                                      |
| IORE PARTICULARLY DESCR                                                                                                                                                                                                                                                                                                                                                                                                                                                             |                                                                                                                                                                                                                                                                                                                                                                                                                                                                                                                      | PASO, STATE OF COLORADO, BEING                                                                                                                                                                                                                                       | A5                                                                                                                                                        | 4                                                                                                                                                                                                                                                                                                                                                                                                                                                                                                                                                                                                                                                                                                                                                                                                                                                                                                                                                                                                                                                                                                                                                                                                                                                                                                                                                                                                                                                                                                                                                                                                                                                                                                                                                                                                                                                                                  |                                                                                                                                                                 |                                                                                                             |                                                                                                                  |                                                                      |
| ). BASIS OF BEARINGS                                                                                                                                                                                                                                                                                                                                                                                                                                                                | S<br>THWEST QUARTER OF SECTION 2, TO                                                                                                                                                                                                                                                                                                                                                                                                                                                                                 | WNSHIP 13 SOUTH RANGE 64 WEST                                                                                                                                                                                                                                        | PUD RVP                                                                                                                                                   | RR-5                                                                                                                                                                                                                                                                                                                                                                                                                                                                                                                                                                                                                                                                                                                                                                                                                                                                                                                                                                                                                                                                                                                                                                                                                                                                                                                                                                                                                                                                                                                                                                                                                                                                                                                                                                                                                                                                               | A-35                                                                                                                                                            |                                                                                                             | Pa 6725 ft                                                                                                       |                                                                      |
| OF THE 6TH PRINCIPAL MERID                                                                                                                                                                                                                                                                                                                                                                                                                                                          | A RANGE BOX AND AT THE EAST END I                                                                                                                                                                                                                                                                                                                                                                                                                                                                                    | ST END BY A 3.25" ALUMINUM CAP                                                                                                                                                                                                                                       | Judge                                                                                                                                                     | a, Orr, Rd                                                                                                                                                                                                                                                                                                                                                                                                                                                                                                                                                                                                                                                                                                                                                                                                                                                                                                                                                                                                                                                                                                                                                                                                                                                                                                                                                                                                                                                                                                                                                                                                                                                                                                                                                                                                                                                                         |                                                                                                                                                                 |                                                                                                             | TTTT                                                                                                             |                                                                      |
|                                                                                                                                                                                                                                                                                                                                                                                                                                                                                     | ASSUMED TO BEAR N89°53'34"E.<br>ST CORNER OF SECTION 2, TOWNSHIF                                                                                                                                                                                                                                                                                                                                                                                                                                                     | P 13 SOUTH, RANGE 64 WEST OF                                                                                                                                                                                                                                         | Citatio                                                                                                                                                   | n Ln Ö                                                                                                                                                                                                                                                                                                                                                                                                                                                                                                                                                                                                                                                                                                                                                                                                                                                                                                                                                                                                                                                                                                                                                                                                                                                                                                                                                                                                                                                                                                                                                                                                                                                                                                                                                                                                                                                                             |                                                                                                                                                                 |                                                                                                             |                                                                                                                  |                                                                      |
| THE 6TH PRINCIPAL MERIDIAN                                                                                                                                                                                                                                                                                                                                                                                                                                                          | •                                                                                                                                                                                                                                                                                                                                                                                                                                                                                                                    |                                                                                                                                                                                                                                                                      | R-4<br>feadowLake                                                                                                                                         | RR-5                                                                                                                                                                                                                                                                                                                                                                                                                                                                                                                                                                                                                                                                                                                                                                                                                                                                                                                                                                                                                                                                                                                                                                                                                                                                                                                                                                                                                                                                                                                                                                                                                                                                                                                                                                                                                                                                               |                                                                                                                                                                 |                                                                                                             |                                                                                                                  |                                                                      |
| DISTANCE OF 2,622.41 FEET, T                                                                                                                                                                                                                                                                                                                                                                                                                                                        | OF THE NORTHWEST QUARTER OF SA<br>O THE NORTH QUARTER OF SAID SEC                                                                                                                                                                                                                                                                                                                                                                                                                                                    | TION;                                                                                                                                                                                                                                                                | Airport                                                                                                                                                   |                                                                                                                                                                                                                                                                                                                                                                                                                                                                                                                                                                                                                                                                                                                                                                                                                                                                                                                                                                                                                                                                                                                                                                                                                                                                                                                                                                                                                                                                                                                                                                                                                                                                                                                                                                                                                                                                                    |                                                                                                                                                                 |                                                                                                             | SITE                                                                                                             |                                                                      |
| ,885.66 FEET, TO A POINT OF                                                                                                                                                                                                                                                                                                                                                                                                                                                         |                                                                                                                                                                                                                                                                                                                                                                                                                                                                                                                      |                                                                                                                                                                                                                                                                      |                                                                                                                                                           |                                                                                                                                                                                                                                                                                                                                                                                                                                                                                                                                                                                                                                                                                                                                                                                                                                                                                                                                                                                                                                                                                                                                                                                                                                                                                                                                                                                                                                                                                                                                                                                                                                                                                                                                                                                                                                                                                    | RR                                                                                                                                                              | 2-2.5                                                                                                       |                                                                                                                  |                                                                      |
|                                                                                                                                                                                                                                                                                                                                                                                                                                                                                     | IRVE TO THE LEFT, HAVING A RADIUS (<br>IGTH OF 990.39 FEET, TO A POINT OF T                                                                                                                                                                                                                                                                                                                                                                                                                                          |                                                                                                                                                                                                                                                                      |                                                                                                                                                           |                                                                                                                                                                                                                                                                                                                                                                                                                                                                                                                                                                                                                                                                                                                                                                                                                                                                                                                                                                                                                                                                                                                                                                                                                                                                                                                                                                                                                                                                                                                                                                                                                                                                                                                                                                                                                                                                                    | 9                                                                                                                                                               |                                                                                                             |                                                                                                                  |                                                                      |
|                                                                                                                                                                                                                                                                                                                                                                                                                                                                                     | ICE OF 1,845.86 FEET, TO A POINT OF (<br>IRVE TO THE RIGHT, HAVING A RADIUS                                                                                                                                                                                                                                                                                                                                                                                                                                          | ·                                                                                                                                                                                                                                                                    |                                                                                                                                                           |                                                                                                                                                                                                                                                                                                                                                                                                                                                                                                                                                                                                                                                                                                                                                                                                                                                                                                                                                                                                                                                                                                                                                                                                                                                                                                                                                                                                                                                                                                                                                                                                                                                                                                                                                                                                                                                                                    |                                                                                                                                                                 |                                                                                                             |                                                                                                                  |                                                                      |
| NGLE OF 56°44'42" AND AN A<br>ORTH HALF OF THE NORTH H                                                                                                                                                                                                                                                                                                                                                                                                                              | ARC LENGTH OF 1,186.08 FEET, TO A PO<br>HALF OF SECTION 11, TOWNSHIP 13 SC                                                                                                                                                                                                                                                                                                                                                                                                                                           | OINT ON THE SOUTH LINE OF THE                                                                                                                                                                                                                                        | PUD                                                                                                                                                       | 9764 R                                                                                                                                                                                                                                                                                                                                                                                                                                                                                                                                                                                                                                                                                                                                                                                                                                                                                                                                                                                                                                                                                                                                                                                                                                                                                                                                                                                                                                                                                                                                                                                                                                                                                                                                                                                                                                                                             |                                                                                                                                                                 |                                                                                                             |                                                                                                                  |                                                                      |
| RINCIPAL MERIDIAN;                                                                                                                                                                                                                                                                                                                                                                                                                                                                  | , S89°05'27"W A DISTANCE OF 2,560.17                                                                                                                                                                                                                                                                                                                                                                                                                                                                                 |                                                                                                                                                                                                                                                                      |                                                                                                                                                           |                                                                                                                                                                                                                                                                                                                                                                                                                                                                                                                                                                                                                                                                                                                                                                                                                                                                                                                                                                                                                                                                                                                                                                                                                                                                                                                                                                                                                                                                                                                                                                                                                                                                                                                                                                                                                                                                                    |                                                                                                                                                                 |                                                                                                             |                                                                                                                  |                                                                      |
| HENCE CONTINUING ON SAID                                                                                                                                                                                                                                                                                                                                                                                                                                                            | O SOUTH LINE, S89⁰01'18"W A DISTANC<br>ARTER OF SAID SECTION 11;                                                                                                                                                                                                                                                                                                                                                                                                                                                     | -                                                                                                                                                                                                                                                                    | pfast                                                                                                                                                     | PUD                                                                                                                                                                                                                                                                                                                                                                                                                                                                                                                                                                                                                                                                                                                                                                                                                                                                                                                                                                                                                                                                                                                                                                                                                                                                                                                                                                                                                                                                                                                                                                                                                                                                                                                                                                                                                                                                                |                                                                                                                                                                 |                                                                                                             |                                                                                                                  | 646 A                                                                |
|                                                                                                                                                                                                                                                                                                                                                                                                                                                                                     | ) SOUTH LINE, S89°01'18"W A DISTANC<br>ARTER OF SAID SECTION 11;                                                                                                                                                                                                                                                                                                                                                                                                                                                     | E OF 2,618.87 FEET, TO THE WEST                                                                                                                                                                                                                                      |                                                                                                                                                           |                                                                                                                                                                                                                                                                                                                                                                                                                                                                                                                                                                                                                                                                                                                                                                                                                                                                                                                                                                                                                                                                                                                                                                                                                                                                                                                                                                                                                                                                                                                                                                                                                                                                                                                                                                                                                                                                                    |                                                                                                                                                                 |                                                                                                             | A-35                                                                                                             |                                                                      |
|                                                                                                                                                                                                                                                                                                                                                                                                                                                                                     | N00°19'54"E A DISTANCE OF 1,320.51 F                                                                                                                                                                                                                                                                                                                                                                                                                                                                                 | EET, TO THE NORTHWEST CORNER                                                                                                                                                                                                                                         |                                                                                                                                                           |                                                                                                                                                                                                                                                                                                                                                                                                                                                                                                                                                                                                                                                                                                                                                                                                                                                                                                                                                                                                                                                                                                                                                                                                                                                                                                                                                                                                                                                                                                                                                                                                                                                                                                                                                                                                                                                                                    |                                                                                                                                                                 |                                                                                                             |                                                                                                                  |                                                                      |
| •                                                                                                                                                                                                                                                                                                                                                                                                                                                                                   | F SAID SECTION 2, N00°42'27"W A DIST                                                                                                                                                                                                                                                                                                                                                                                                                                                                                 | TANCE OF 5,465.28 FEET, TO THE                                                                                                                                                                                                                                       | Falcon Hwy                                                                                                                                                |                                                                                                                                                                                                                                                                                                                                                                                                                                                                                                                                                                                                                                                                                                                                                                                                                                                                                                                                                                                                                                                                                                                                                                                                                                                                                                                                                                                                                                                                                                                                                                                                                                                                                                                                                                                                                                                                                    |                                                                                                                                                                 | 4                                                                                                           | A-5                                                                                                              | Ealcon H                                                             |
| ONTAINING A CALCULATED .                                                                                                                                                                                                                                                                                                                                                                                                                                                            | AREA OF 21,484,637 SQUARE FEET OF                                                                                                                                                                                                                                                                                                                                                                                                                                                                                    | 493.2194 ACRES.                                                                                                                                                                                                                                                      | RR-                                                                                                                                                       | -5                                                                                                                                                                                                                                                                                                                                                                                                                                                                                                                                                                                                                                                                                                                                                                                                                                                                                                                                                                                                                                                                                                                                                                                                                                                                                                                                                                                                                                                                                                                                                                                                                                                                                                                                                                                                                                                                                 | RR.                                                                                                                                                             | -2.5                                                                                                        | RR-5                                                                                                             |                                                                      |
| Acreages and percentages                                                                                                                                                                                                                                                                                                                                                                                                                                                            | s are rounded up to equal 100%.                                                                                                                                                                                                                                                                                                                                                                                                                                                                                      |                                                                                                                                                                                                                                                                      |                                                                                                                                                           | Q.                                                                                                                                                                                                                                                                                                                                                                                                                                                                                                                                                                                                                                                                                                                                                                                                                                                                                                                                                                                                                                                                                                                                                                                                                                                                                                                                                                                                                                                                                                                                                                                                                                                                                                                                                                                                                                                                                 | <u>"</u> ଧ                                                                                                                                                      | m                                                                                                           |                                                                                                                  | -                                                                    |
| <ol> <li>All areas designated as we<br/>as 'No-Build Areas' unless</li> </ol>                                                                                                                                                                                                                                                                                                                                                                                                       | etlands and drainageways,buffers, sett<br>otherwise indicated.                                                                                                                                                                                                                                                                                                                                                                                                                                                       | backs, and easements are considered                                                                                                                                                                                                                                  |                                                                                                                                                           | on Fire Protectio                                                                                                                                                                                                                                                                                                                                                                                                                                                                                                                                                                                                                                                                                                                                                                                                                                                                                                                                                                                                                                                                                                                                                                                                                                                                                                                                                                                                                                                                                                                                                                                                                                                                                                                                                                                                                                                                  |                                                                                                                                                                 |                                                                                                             |                                                                                                                  |                                                                      |
| • •                                                                                                                                                                                                                                                                                                                                                                                                                                                                                 | n is located within the Peyton Fire Prote<br>n Plan will expire in 5 years unless a Fin                                                                                                                                                                                                                                                                                                                                                                                                                              |                                                                                                                                                                                                                                                                      | f. Pike                                                                                                                                                   | aso County Conso<br>s Peak Library Di<br>aso County Road                                                                                                                                                                                                                                                                                                                                                                                                                                                                                                                                                                                                                                                                                                                                                                                                                                                                                                                                                                                                                                                                                                                                                                                                                                                                                                                                                                                                                                                                                                                                                                                                                                                                                                                                                                                                                           | strict.                                                                                                                                                         |                                                                                                             |                                                                                                                  |                                                                      |
| 5. Streets and access location                                                                                                                                                                                                                                                                                                                                                                                                                                                      | ons and configurations are conceptual a<br>ed and reviewed at the subdivision proc                                                                                                                                                                                                                                                                                                                                                                                                                                   | nd subject to change. Detailed                                                                                                                                                                                                                                       | h. Uppe                                                                                                                                                   | er Black Squirrel                                                                                                                                                                                                                                                                                                                                                                                                                                                                                                                                                                                                                                                                                                                                                                                                                                                                                                                                                                                                                                                                                                                                                                                                                                                                                                                                                                                                                                                                                                                                                                                                                                                                                                                                                                                                                                                                  | Creek Ground W                                                                                                                                                  |                                                                                                             |                                                                                                                  |                                                                      |
| 6. Access locations onto Jud                                                                                                                                                                                                                                                                                                                                                                                                                                                        | dge Orr Road will be finalized at the Prel<br>idential lot will have direct lot access on                                                                                                                                                                                                                                                                                                                                                                                                                            | liminary Plan or Development Plan                                                                                                                                                                                                                                    | the U.S. Po                                                                                                                                               | osk locations and<br>ostal Service.                                                                                                                                                                                                                                                                                                                                                                                                                                                                                                                                                                                                                                                                                                                                                                                                                                                                                                                                                                                                                                                                                                                                                                                                                                                                                                                                                                                                                                                                                                                                                                                                                                                                                                                                                                                                                                                | -                                                                                                                                                               |                                                                                                             |                                                                                                                  |                                                                      |
|                                                                                                                                                                                                                                                                                                                                                                                                                                                                                     | . Detailed trail plans will be prepared an                                                                                                                                                                                                                                                                                                                                                                                                                                                                           | •                                                                                                                                                                                                                                                                    |                                                                                                                                                           | buffers along exis<br>n. All other buffe                                                                                                                                                                                                                                                                                                                                                                                                                                                                                                                                                                                                                                                                                                                                                                                                                                                                                                                                                                                                                                                                                                                                                                                                                                                                                                                                                                                                                                                                                                                                                                                                                                                                                                                                                                                                                                           |                                                                                                                                                                 |                                                                                                             |                                                                                                                  |                                                                      |
| Parks and Recreation at th                                                                                                                                                                                                                                                                                                                                                                                                                                                          | Frails along Judge Orr Road are to be co<br>ne Preliminary Plan stage. The Neighbor                                                                                                                                                                                                                                                                                                                                                                                                                                  | -                                                                                                                                                                                                                                                                    | F. PUBLIC STR                                                                                                                                             | REETS <del>&lt;</del>                                                                                                                                                                                                                                                                                                                                                                                                                                                                                                                                                                                                                                                                                                                                                                                                                                                                                                                                                                                                                                                                                                                                                                                                                                                                                                                                                                                                                                                                                                                                                                                                                                                                                                                                                                                                                                                              | → Future L                                                                                                                                                      | ocal Roads                                                                                                  | ROP. 70.00' ROW                                                                                                  |                                                                      |
| refined at the Preliminary<br>9. A floodplain development                                                                                                                                                                                                                                                                                                                                                                                                                           | Plan stage.<br>permit is required prior to making any n                                                                                                                                                                                                                                                                                                                                                                                                                                                              | nodifications within the indicated                                                                                                                                                                                                                                   |                                                                                                                                                           | <b>⊦</b>                                                                                                                                                                                                                                                                                                                                                                                                                                                                                                                                                                                                                                                                                                                                                                                                                                                                                                                                                                                                                                                                                                                                                                                                                                                                                                                                                                                                                                                                                                                                                                                                                                                                                                                                                                                                                                                                           | EX. 60.00'<br>ROW                                                                                                                                               |                                                                                                             |                                                                                                                  | 00' ROW ADDI                                                         |
| 0. A completed U.S. Army Co                                                                                                                                                                                                                                                                                                                                                                                                                                                         | ling but not limited to grading, drainage<br>prps of Engineers (COE) permit shall be                                                                                                                                                                                                                                                                                                                                                                                                                                 | provided to the El Paso County                                                                                                                                                                                                                                       |                                                                                                                                                           |                                                                                                                                                                                                                                                                                                                                                                                                                                                                                                                                                                                                                                                                                                                                                                                                                                                                                                                                                                                                                                                                                                                                                                                                                                                                                                                                                                                                                                                                                                                                                                                                                                                                                                                                                                                                                                                                                    |                                                                                                                                                                 | 12.00' 12.00'                                                                                               | 2.00'<br>GRAVEL<br>8.00' SHOULDER                                                                                |                                                                      |
| Planning Department prior<br>occur in any wetland area.                                                                                                                                                                                                                                                                                                                                                                                                                             | r to project commencement if ground dis                                                                                                                                                                                                                                                                                                                                                                                                                                                                              | sturbing activities are scheduled to                                                                                                                                                                                                                                 |                                                                                                                                                           |                                                                                                                                                                                                                                                                                                                                                                                                                                                                                                                                                                                                                                                                                                                                                                                                                                                                                                                                                                                                                                                                                                                                                                                                                                                                                                                                                                                                                                                                                                                                                                                                                                                                                                                                                                                                                                                                                    | 7.00'<br>7.00'<br>12.00'<br>12.00'<br>14.00'<br>14.00'                                                                                                          | 12.00' 12.00'<br>THRU THRU<br>LANE LANE<br>4.00'<br>GRAVEL                                                  |                                                                                                                  |                                                                      |
| existing wetland areas are                                                                                                                                                                                                                                                                                                                                                                                                                                                          | s indicated on the Sketch Plan are conce<br>to were mapped per the National Wetland                                                                                                                                                                                                                                                                                                                                                                                                                                  | nd Inventory Map provided within                                                                                                                                                                                                                                     | ROADSIDE DITCH<br>2.50' DEPTH                                                                                                                             | 4.00'<br>GRAVEL<br>SHOULDER                                                                                                                                                                                                                                                                                                                                                                                                                                                                                                                                                                                                                                                                                                                                                                                                                                                                                                                                                                                                                                                                                                                                                                                                                                                                                                                                                                                                                                                                                                                                                                                                                                                                                                                                                                                                                                                        |                                                                                                                                                                 | GRAVEL<br>SHOULDER                                                                                          |                                                                                                                  | ADSIDE DITCI<br>2.50' DEPTH                                          |
| 2. In the event the project will                                                                                                                                                                                                                                                                                                                                                                                                                                                    | Natural Features Report prepared by EC<br>Il create ground disturbing activity in ha                                                                                                                                                                                                                                                                                                                                                                                                                                 | bitat occupied by threatened or                                                                                                                                                                                                                                      | 3:1 MAX                                                                                                                                                   |                                                                                                                                                                                                                                                                                                                                                                                                                                                                                                                                                                                                                                                                                                                                                                                                                                                                                                                                                                                                                                                                                                                                                                                                                                                                                                                                                                                                                                                                                                                                                                                                                                                                                                                                                                                                                                                                                    | 2.07 2.07                                                                                                                                                       |                                                                                                             | 3:1 M/                                                                                                           | AX                                                                   |
| endangered species, and/<br>stream or floodplain, whic                                                                                                                                                                                                                                                                                                                                                                                                                              | or where development may occur within<br>hever is greater, the applicant wil <del>l o</del> btain                                                                                                                                                                                                                                                                                                                                                                                                                    | 300 feet of the centerline of any                                                                                                                                                                                                                                    |                                                                                                                                                           |                                                                                                                                                                                                                                                                                                                                                                                                                                                                                                                                                                                                                                                                                                                                                                                                                                                                                                                                                                                                                                                                                                                                                                                                                                                                                                                                                                                                                                                                                                                                                                                                                                                                                                                                                                                                                                                                                    |                                                                                                                                                                 |                                                                                                             |                                                                                                                  | 00'                                                                  |
| 3. Information pertaining to v                                                                                                                                                                                                                                                                                                                                                                                                                                                      | or to proceeding with the project.<br>wildlife protection measures will be prov                                                                                                                                                                                                                                                                                                                                                                                                                                      |                                                                                                                                                                                                                                                                      | 1. Existing                                                                                                                                               | g Judge Orr Ro                                                                                                                                                                                                                                                                                                                                                                                                                                                                                                                                                                                                                                                                                                                                                                                                                                                                                                                                                                                                                                                                                                                                                                                                                                                                                                                                                                                                                                                                                                                                                                                                                                                                                                                                                                                                                                                                     | oad - Typical S                                                                                                                                                 | ection (NTS)                                                                                                | POSTED SPEED<br>NOTE ULTIMATE                                                                                    | LIMIT = 45<br>E SECTION                                              |
|                                                                                                                                                                                                                                                                                                                                                                                                                                                                                     | sh and debris containment, protection ar<br>and riparian and wetland protection and<br>ment plan submittals.                                                                                                                                                                                                                                                                                                                                                                                                         |                                                                                                                                                                                                                                                                      | 5.00' PUBLIC<br>IMPROVEMENTS<br>EASEMENT                                                                                                                  |                                                                                                                                                                                                                                                                                                                                                                                                                                                                                                                                                                                                                                                                                                                                                                                                                                                                                                                                                                                                                                                                                                                                                                                                                                                                                                                                                                                                                                                                                                                                                                                                                                                                                                                                                                                                                                                                                    |                                                                                                                                                                 | 60.00'                                                                                                      |                                                                                                                  |                                                                      |
| 4. Development proposed by                                                                                                                                                                                                                                                                                                                                                                                                                                                          | this Sketch Plan is primarily larger lot s<br>jacent and Rural Residential (RR) zone c                                                                                                                                                                                                                                                                                                                                                                                                                               |                                                                                                                                                                                                                                                                      |                                                                                                                                                           | s                                                                                                                                                                                                                                                                                                                                                                                                                                                                                                                                                                                                                                                                                                                                                                                                                                                                                                                                                                                                                                                                                                                                                                                                                                                                                                                                                                                                                                                                                                                                                                                                                                                                                                                                                                                                                                                                                  | 2.00'<br>PAVED 12.00'<br>HOULDER THRU<br>LANE                                                                                                                   | 60.00'<br>ROW<br>12.00'<br>THRU<br>LANE                                                                     | 2.00'<br>PAVED<br>SHOULDER                                                                                       |                                                                      |
|                                                                                                                                                                                                                                                                                                                                                                                                                                                                                     | and development criteria for RR-2.5 and                                                                                                                                                                                                                                                                                                                                                                                                                                                                              |                                                                                                                                                                                                                                                                      |                                                                                                                                                           | 2.00'<br>GRAVEL<br>SHOULDER                                                                                                                                                                                                                                                                                                                                                                                                                                                                                                                                                                                                                                                                                                                                                                                                                                                                                                                                                                                                                                                                                                                                                                                                                                                                                                                                                                                                                                                                                                                                                                                                                                                                                                                                                                                                                                                        |                                                                                                                                                                 |                                                                                                             | 2.00'<br>GRAVEL<br>SHOULDER                                                                                      | <u>L</u>                                                             |
| 5. Approximately 18.83 acres                                                                                                                                                                                                                                                                                                                                                                                                                                                        | s with frontages along Judge Orr Road a le with the zoning and development crit                                                                                                                                                                                                                                                                                                                                                                                                                                      |                                                                                                                                                                                                                                                                      |                                                                                                                                                           | ROADSIDE DITCH<br>3.00' DEPTH                                                                                                                                                                                                                                                                                                                                                                                                                                                                                                                                                                                                                                                                                                                                                                                                                                                                                                                                                                                                                                                                                                                                                                                                                                                                                                                                                                                                                                                                                                                                                                                                                                                                                                                                                                                                                                                      | 2.07                                                                                                                                                            | 2.08                                                                                                        | ROADS<br>3.00                                                                                                    | -<br>SIDE DITCH<br>O' DEPTH                                          |
| Community zone district.                                                                                                                                                                                                                                                                                                                                                                                                                                                            |                                                                                                                                                                                                                                                                                                                                                                                                                                                                                                                      | -                                                                                                                                                                                                                                                                    |                                                                                                                                                           | <u>hi</u><br>12.00 <sup>°</sup> MIN.                                                                                                                                                                                                                                                                                                                                                                                                                                                                                                                                                                                                                                                                                                                                                                                                                                                                                                                                                                                                                                                                                                                                                                                                                                                                                                                                                                                                                                                                                                                                                                                                                                                                                                                                                                                                                                               |                                                                                                                                                                 |                                                                                                             |                                                                                                                  |                                                                      |
| Water Resources Report s                                                                                                                                                                                                                                                                                                                                                                                                                                                            | levelopment will be via on-site well and submitted with this Sketch Plan applicati                                                                                                                                                                                                                                                                                                                                                                                                                                   | ion.                                                                                                                                                                                                                                                                 |                                                                                                                                                           |                                                                                                                                                                                                                                                                                                                                                                                                                                                                                                                                                                                                                                                                                                                                                                                                                                                                                                                                                                                                                                                                                                                                                                                                                                                                                                                                                                                                                                                                                                                                                                                                                                                                                                                                                                                                                                                                                    |                                                                                                                                                                 |                                                                                                             |                                                                                                                  |                                                                      |
| implemented based upon                                                                                                                                                                                                                                                                                                                                                                                                                                                              | osed development are indicated on this<br>prevailing market conditions and is subj                                                                                                                                                                                                                                                                                                                                                                                                                                   | ject to change.                                                                                                                                                                                                                                                      | 2. Typical                                                                                                                                                | l Rural Local R                                                                                                                                                                                                                                                                                                                                                                                                                                                                                                                                                                                                                                                                                                                                                                                                                                                                                                                                                                                                                                                                                                                                                                                                                                                                                                                                                                                                                                                                                                                                                                                                                                                                                                                                                                                                                                                                    | oad (NTS)                                                                                                                                                       | POSTED SPEED LIMIT =                                                                                        | 30 MPH. DESIGN SPEE                                                                                              | D LIMIT = 30                                                         |
| 8. Detention ponds and cross<br>Metopolitan District or HO                                                                                                                                                                                                                                                                                                                                                                                                                          | s-lot drainage ditches will be maintained<br>A. To be established at the                                                                                                                                                                                                                                                                                                                                                                                                                                             |                                                                                                                                                                                                                                                                      |                                                                                                                                                           | 2.00' 4.00'<br>GRAVEL PAVED                                                                                                                                                                                                                                                                                                                                                                                                                                                                                                                                                                                                                                                                                                                                                                                                                                                                                                                                                                                                                                                                                                                                                                                                                                                                                                                                                                                                                                                                                                                                                                                                                                                                                                                                                                                                                                                        | 12.00'<br>THRU                                                                                                                                                  | 80.00'<br>ROW<br>E<br>12.00'<br>THRU                                                                        | 4.00'<br>PAVED                                                                                                   | 2.00'<br>GRAVEL                                                      |
|                                                                                                                                                                                                                                                                                                                                                                                                                                                                                     | pared with subsequent submittals if pro<br>raffic noise generated from Judge Orr R                                                                                                                                                                                                                                                                                                                                                                                                                                   |                                                                                                                                                                                                                                                                      |                                                                                                                                                           |                                                                                                                                                                                                                                                                                                                                                                                                                                                                                                                                                                                                                                                                                                                                                                                                                                                                                                                                                                                                                                                                                                                                                                                                                                                                                                                                                                                                                                                                                                                                                                                                                                                                                                                                                                                                                                                                                    |                                                                                                                                                                 |                                                                                                             |                                                                                                                  | SHOULDER                                                             |
| ao not ournolonity barlor t                                                                                                                                                                                                                                                                                                                                                                                                                                                         | s to provide fees in lieu of land for future                                                                                                                                                                                                                                                                                                                                                                                                                                                                         | e school development. The                                                                                                                                                                                                                                            | 9.50' 12.:<br>ROADSIDE I                                                                                                                                  |                                                                                                                                                                                                                                                                                                                                                                                                                                                                                                                                                                                                                                                                                                                                                                                                                                                                                                                                                                                                                                                                                                                                                                                                                                                                                                                                                                                                                                                                                                                                                                                                                                                                                                                                                                                                                                                                                    |                                                                                                                                                                 | SLOPE                                                                                                       |                                                                                                                  | 12<br>ROA                                                            |
| 0. This Sketch Plan propose                                                                                                                                                                                                                                                                                                                                                                                                                                                         | rely within the Peyton School District No                                                                                                                                                                                                                                                                                                                                                                                                                                                                            |                                                                                                                                                                                                                                                                      | ROADSIDE<br>2.50' DEF                                                                                                                                     | and the second sec |                                                                                                                                                                 |                                                                                                             |                                                                                                                  |                                                                      |
| 0. This Sketch Plan propose<br>project site is located entities                                                                                                                                                                                                                                                                                                                                                                                                                     | e provided by Mountain View Electric As                                                                                                                                                                                                                                                                                                                                                                                                                                                                              | sociation (WVEA). Black                                                                                                                                                                                                                                              |                                                                                                                                                           |                                                                                                                                                                                                                                                                                                                                                                                                                                                                                                                                                                                                                                                                                                                                                                                                                                                                                                                                                                                                                                                                                                                                                                                                                                                                                                                                                                                                                                                                                                                                                                                                                                                                                                                                                                                                                                                                                    | ASPHALT PAVEMENT                                                                                                                                                |                                                                                                             |                                                                                                                  |                                                                      |
| <ol> <li>This Sketch Plan propose<br/>project site is located entire</li> <li>All electric service is to be<br/>Hills Energy and natural g</li> </ol>                                                                                                                                                                                                                                                                                                                               | as easements will be provided as requir                                                                                                                                                                                                                                                                                                                                                                                                                                                                              | red.                                                                                                                                                                                                                                                                 |                                                                                                                                                           |                                                                                                                                                                                                                                                                                                                                                                                                                                                                                                                                                                                                                                                                                                                                                                                                                                                                                                                                                                                                                                                                                                                                                                                                                                                                                                                                                                                                                                                                                                                                                                                                                                                                                                                                                                                                                                                                                    |                                                                                                                                                                 |                                                                                                             |                                                                                                                  | -111                                                                 |
| <ol> <li>This Sketch Plan proposes<br/>project site is located entitient.</li> <li>All electric service is to be<br/>Hills Energy and natural g</li> <li>Site lighting, if required, w<br/>Land Development Code.</li> </ol>                                                                                                                                                                                                                                                        | as easements will be provided as requir<br>vill satisfy the requirements of Section 6<br>Please be consistent through                                                                                                                                                                                                                                                                                                                                                                                                | ed.<br>.2.3. of the El Paso County<br>out - is this the Esteban Rodriguez                                                                                                                                                                                            | 7 Tymiaci                                                                                                                                                 | Rural Minor O                                                                                                                                                                                                                                                                                                                                                                                                                                                                                                                                                                                                                                                                                                                                                                                                                                                                                                                                                                                                                                                                                                                                                                                                                                                                                                                                                                                                                                                                                                                                                                                                                                                                                                                                                                                                                                                                      | allector Back                                                                                                                                                   | Vav (NTC)                                                                                                   |                                                                                                                  |                                                                      |
| <ol> <li>This Sketch Plan proposes<br/>project site is located entitional<br/>All electric service is to be<br/>Hills Energy and natural g</li> <li>Site lighting, if required, w<br/>Land Development Code.</li> <li>The Rodriguez subdivision<br/>review and permit requirer</li> </ol>                                                                                                                                                                                           | as easements will be provided as requir<br>vill satisfy the requirements of Section 6<br>Please be consistent through<br>Subdivision, or just the Rodrig<br>n will comply with all Federal and State I<br>ments, and other agency requirements, i                                                                                                                                                                                                                                                                    | red.<br>.2.3. of the El Paso County<br>out - is this the Esteban Rodriguez<br>guez Subdivision?<br>laws, regulations, ordinances,<br>if any, of applicable agencies                                                                                                  |                                                                                                                                                           | I Rural Minor C                                                                                                                                                                                                                                                                                                                                                                                                                                                                                                                                                                                                                                                                                                                                                                                                                                                                                                                                                                                                                                                                                                                                                                                                                                                                                                                                                                                                                                                                                                                                                                                                                                                                                                                                                                                                                                                                    |                                                                                                                                                                 |                                                                                                             | DSTED SPEED LIMIT = 35                                                                                           |                                                                      |
| <ol> <li>This Sketch Plan proposes<br/>project site is located entitional<br/>All electric service is to be<br/>Hills Energy and natural g</li> <li>Site lighting, if required, w<br/>Land Development Code.</li> <li>The Rodriguez subdivision<br/>review and permit requirer<br/>including but not limited to</li> </ol>                                                                                                                                                          | as easements will be provided as requir<br>vill satisfy the requirements of Section 6<br>Please be consistent through<br>Subdivision, or just the Rodrig<br>n will comply with all Federal and State I<br>ments, and other agency requirements, i<br>b: the Colorado Division of Parks and W                                                                                                                                                                                                                         | red.<br>.2.3. of the El Paso County<br>out - is this the Esteban Rodriguez<br>guez Subdivision?<br>laws, regulations, ordinances,<br>if any, of applicable agencies<br>ildlife, Colorado Department of                                                               | 1. Internal str<br>deviation r                                                                                                                            | reets will meet the<br>request of the EC                                                                                                                                                                                                                                                                                                                                                                                                                                                                                                                                                                                                                                                                                                                                                                                                                                                                                                                                                                                                                                                                                                                                                                                                                                                                                                                                                                                                                                                                                                                                                                                                                                                                                                                                                                                                                                           | e standards of th<br>M will be submit                                                                                                                           | ne El Paso Coun                                                                                             | nty Engineering                                                                                                  | Criteria                                                             |
| <ol> <li>This Sketch Plan proposes<br/>project site is located entitional<br/>All electric service is to be<br/>Hills Energy and natural g</li> <li>Site lighting, if required, w<br/>Land Development Code.</li> <li>The Rodriguez subdivision<br/>review and permit requirer<br/>including but not limited to<br/>A. Transportation, U.S. Army</li> </ol>                                                                                                                         | as easements will be provided as requir<br>vill satisfy the requirements of Section 6<br>Please be consistent through<br>Subdivision, or just the Rodrig<br>n will comply with all Federal and State I<br>ments, and other agency requirements, i                                                                                                                                                                                                                                                                    | red.<br>2.3. of the El Paso County<br>out - is this the Esteban Rodriguez<br>guez Subdivision?<br>laws, regulations, ordinances,<br>if any, of applicable agencies<br>'ildlife, Colorado Department of<br>and Wildlife Service regarding the                         | <ol> <li>Internal str<br/>deviation r<br/>does not c</li> <li>All internal</li> </ol>                                                                     | reets will meet th<br>request of the EC<br>conform with thes<br>I streets are desig                                                                                                                                                                                                                                                                                                                                                                                                                                                                                                                                                                                                                                                                                                                                                                                                                                                                                                                                                                                                                                                                                                                                                                                                                                                                                                                                                                                                                                                                                                                                                                                                                                                                                                                                                                                                | e standards of th<br>M will be submiti<br>e standards.<br>gnated as public.                                                                                     | ted for review ar<br>, will be paved, a                                                                     | nty Engineering<br>nd approval fo                                                                                | Criteria<br>or any de                                                |
| <ol> <li>This Sketch Plan proposes<br/>project site is located entitient.</li> <li>All electric service is to be<br/>Hills Energy and natural g</li> <li>Site lighting, if required, w<br/>Land Development Code.</li> <li>The Rodriguez subdivision<br/>review and permit requirer<br/>including but not limited to<br/>the composition, U.S. Army<br/>Endangered Species Act p</li> <li>The following Districts will</li> </ol>                                                   | as easements will be provided as requir<br>vill satisfy the requirements of Section 6<br>Please be consistent through<br>Subdivision, or just the Rodrig<br>n will comply with all Federal and State 1<br>nents, and other agency requirements, i<br>be the Colorado Division of Parks and W<br>Corps of Engineers, and the U.S. Fish a                                                                                                                                                                              | red.<br>2.3. of the El Paso County<br>out - is this the Esteban Rodriguez<br>guez Subdivision?<br>aws, regulations, ordinances,<br>if any, of applicable agencies<br>fildlife, Colorado Department of<br>and Wildlife Service regarding the<br>ies.<br>ion property: | <ol> <li>Internal str<br/>deviation r<br/>does not c</li> <li>All internal<br/>circulation</li> <li>Until approx</li> </ol>                               | reets will meet the<br>request of the EC<br>conform with thes<br>I streets are design<br>required by the<br>poved by the Coun                                                                                                                                                                                                                                                                                                                                                                                                                                                                                                                                                                                                                                                                                                                                                                                                                                                                                                                                                                                                                                                                                                                                                                                                                                                                                                                                                                                                                                                                                                                                                                                                                                                                                                                                                      | e standards of th<br>M will be submit<br>e standards.<br>gnated as public,<br>Traffic Impact Str<br>ty Engineer, all a                                          | ne El Paso Coun<br>ted for review ar<br>, will be paved, a<br>udy.<br>access points sh                      | nty Engineering<br>nd approval fo<br>and will provide<br>hown from the p                                         | Criteria<br>or any de<br>e for lev<br>propert                        |
| <ol> <li>This Sketch Plan propose<br/>project site is located entitional<br/>All electric service is to be<br/>Hills Energy and natural g</li> <li>Site lighting, if required, w<br/>Land Development Code.</li> <li>The Rodriguez subdivision<br/>review and permit requirer<br/>including but not limited to<br/>the compared Species Act p</li> <li>The following Districts will<br/>a. Rodriguez Metropolit<br/>spaces, detention po-<br/>b. Peyton School Districts</li> </ol> | as easements will be provided as requir<br>vill satisfy the requirements of Section 6<br>Please be consistent through<br>Subdivision, or just the Rodrig<br>n will comply with all Federal and State I<br>ments, and other agency requirements, i<br>b: the Colorado Division of Parks and W<br>Corps of Engineers, and the U.S. Fish a<br>particularly as it relates to all listed speci-<br>l serve the Esteban Rodriguez Subdivisi<br>itan District or HOA (to be established) f<br>onds, and drainage easements. | red.<br>2.3. of the El Paso County<br>out - is this the Esteban Rodriguez<br>guez Subdivision?<br>aws, regulations, ordinances,<br>if any, of applicable agencies<br>fildlife, Colorado Department of<br>and Wildlife Service regarding the<br>ies.<br>ion property: | <ol> <li>Internal str<br/>deviation r<br/>does not c</li> <li>All internal<br/>circulation</li> <li>Until appro<br/>Road are c<br/>interpreted</li> </ol> | reets will meet the<br>request of the EC<br>conform with thes<br>I streets are design<br>required by the                                                                                                                                                                                                                                                                                                                                                                                                                                                                                                                                                                                                                                                                                                                                                                                                                                                                                                                                                                                                                                                                                                                                                                                                                                                                                                                                                                                                                                                                                                                                                                                                                                                                                                                                                                           | e standards of th<br>M will be submiti<br>e standards.<br>gnated as public,<br>Traffic Impact Str<br>ty Engineer, all a<br>on-binding upon<br>oval of any acces | ted for review ar<br>, will be paved, a<br>udy.<br>access points sh<br>the county. App<br>ss to any existin | nty Engineering<br>nd approval fo<br>and will provide<br>hown from the p<br>proval of this Si<br>ng public roads | Criteria<br>or any de<br>e for lev<br>propert<br>ketch P<br>s. The C |