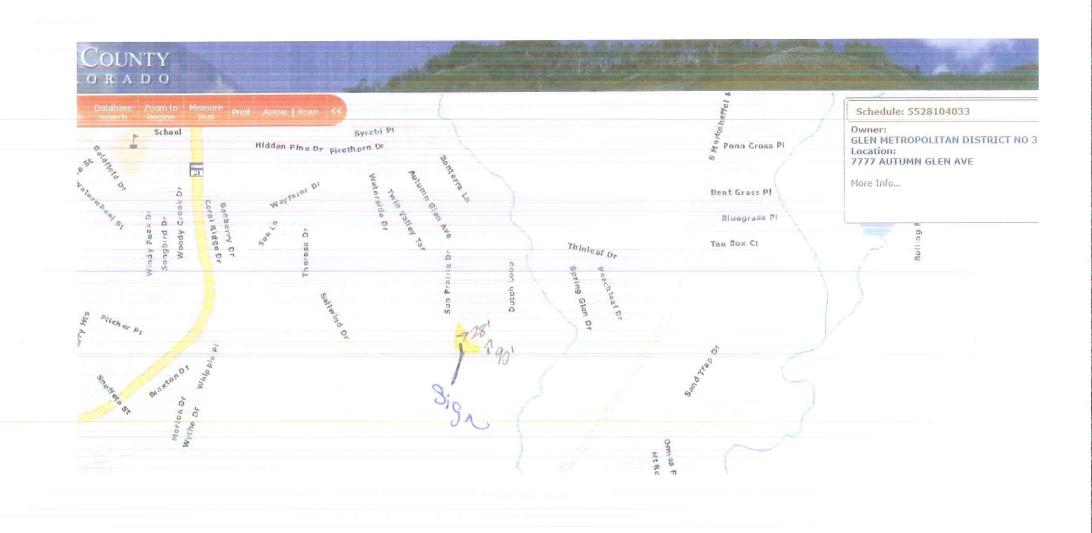

## EL PASO COUNTY PLANNING & COMMUNITY DEVELOPMENT SIGN APPLICATION

| DATE: 7/30//8  Business                                                                | Schedule # 55 > 8 04033 Please show major intersections.        | Sign Plan (Please indicate dimensions and sign copy)                                   |
|----------------------------------------------------------------------------------------|-----------------------------------------------------------------|----------------------------------------------------------------------------------------|
| Name: Aspen View Hone Address: 555 middle Creek Plany 34 385  Zone: Legal Description: | X STORY                                                         | 28"                                                                                    |
| Type of Sign                                                                           | nesta Ridge                                                     | I G T T I                                                                              |
| Illuminated:<br>Non-Illuminated:<br>Valuation:                                         |                                                                 | Sun 900                                                                                |
| Storefront Length &/or Width: Proposed Sign Sq. Ft.                                    |                                                                 |                                                                                        |
| Existing Sign Sq. Ft.                                                                  | Floor than Donates                                              |                                                                                        |
|                                                                                        | Elevation Drawing licate storefront length & placement of sign. | mesa Ridge Pkwy                                                                        |
| Name: Fusion Signi des                                                                 | sign                                                            |                                                                                        |
| Address: 4165 Sinton Rd                                                                |                                                                 |                                                                                        |
| Co Springs, Co &0907 Phone: 719-302-5144                                               |                                                                 | Approved Date: Resubmittal? Yes No Denied Date:                                        |
| Type of License. 306-D5A                                                               |                                                                 | Comments:                                                                              |
| Contractor ID# 19271                                                                   |                                                                 |                                                                                        |
| Fee of \$262.00 mus                                                                    | st accompany this Application. Additional s                     | igns at time of first Application are \$125.00. Make checks payable to El Paso County. |