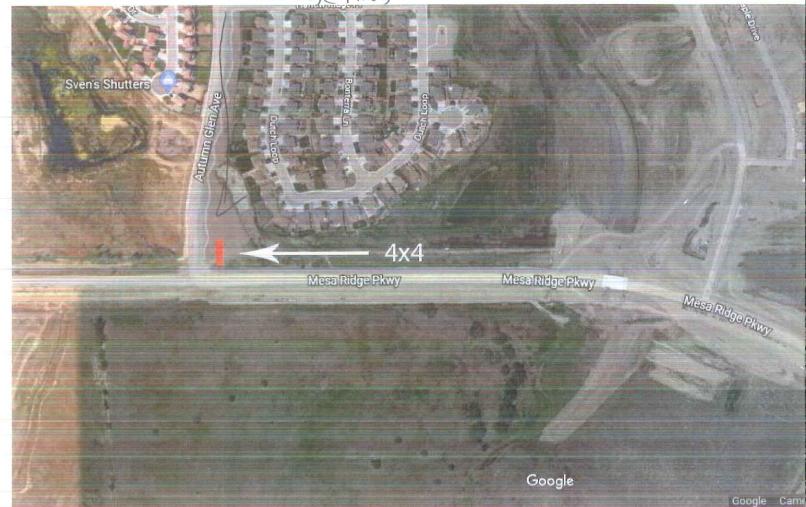

| C | L | E | N | 1: |  |  |
|---|---|---|---|----|--|--|
|   |   |   |   |    |  |  |

ASPEN VIEW HOMES

FILE NAME:

4X4 MesaParkway&AutumnGlen

DESIGNER:

LOREN/AARON

PROJECT NAME:

THE GLEN

SCALE: 3/4'' = 1'

7/26/13 RVSN: ADDED PLANT ON FOR PH# and PATRIOT PROGRAM COPY RELOCATED TO MESA RIDGE & AUTUMN CHASE 4/15/14 RVSN: -SIGNS PULLED FROM MESA RIDGE TO BE RELOCATED AT THE GLEN SO# 85260

I cant see the dimensions of this sign, it states 4X4.