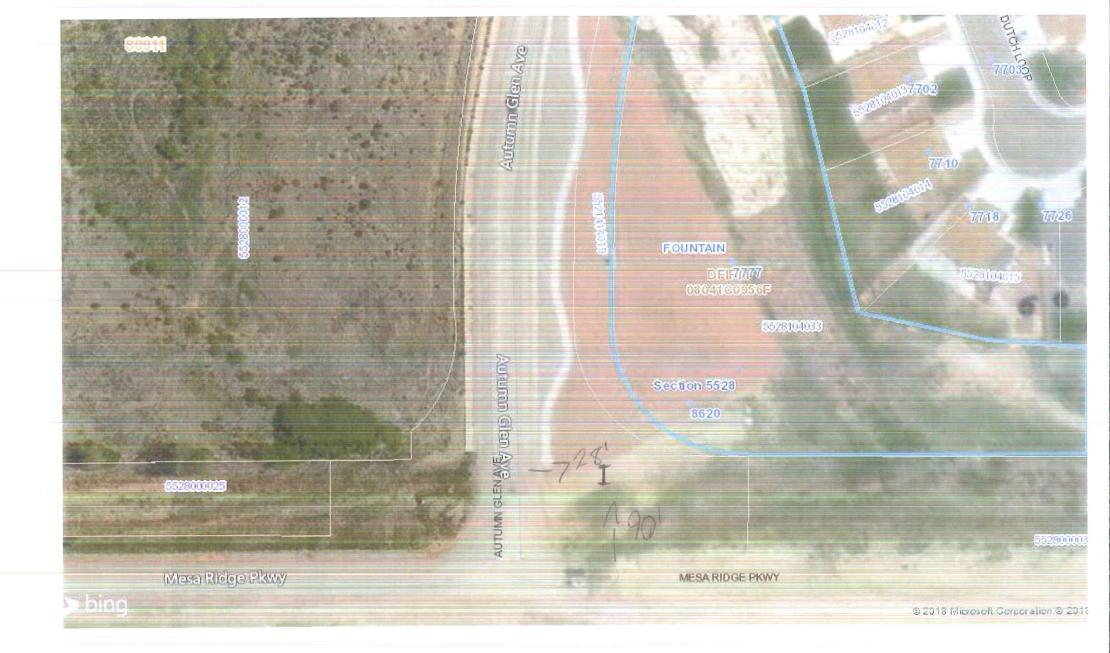

## EL PASO COUNTY PLANNING & COMMUNITY DEVELOPMENT SIGN APPLICATION

| DATE: 7/30//8  Business                                                                | Schedule # 55 > 8 04033 Please show major intersections.        | Sign Plan (Please indicate dimensions and sign copy)                                   |
|----------------------------------------------------------------------------------------|-----------------------------------------------------------------|----------------------------------------------------------------------------------------|
| Name: Aspen View Hone Address: 555 middle Creek Plany 34 385  Zone: Legal Description: | X STORY                                                         | 28"                                                                                    |
| Type of Sign                                                                           | nesta Ridge                                                     | I G T T I                                                                              |
| Illuminated:<br>Non-Illuminated:<br>Valuation:                                         |                                                                 | Sun 900                                                                                |
| Storefront Length &/or Width: Proposed Sign Sq. Ft.                                    |                                                                 |                                                                                        |
| Existing Sign Sq. Ft.                                                                  | Floor than Donates                                              |                                                                                        |
|                                                                                        | Elevation Drawing licate storefront length & placement of sign. | mesa Ridge Pkwy                                                                        |
| Name: Fusion Signi des                                                                 | sign                                                            |                                                                                        |
| Address: 4165 Sinton Rd                                                                |                                                                 |                                                                                        |
| Co Springs, Co &0907 Phone: 719-302-5144                                               |                                                                 | Approved Date: Resubmittal? Yes No Denied Date:                                        |
| Type of License. 306-D5A                                                               |                                                                 | Comments:                                                                              |
| Contractor ID# 19271                                                                   |                                                                 |                                                                                        |
| Fee of \$262.00 mus                                                                    | st accompany this Application. Additional s                     | igns at time of first Application are \$125.00. Make checks payable to El Paso County. |