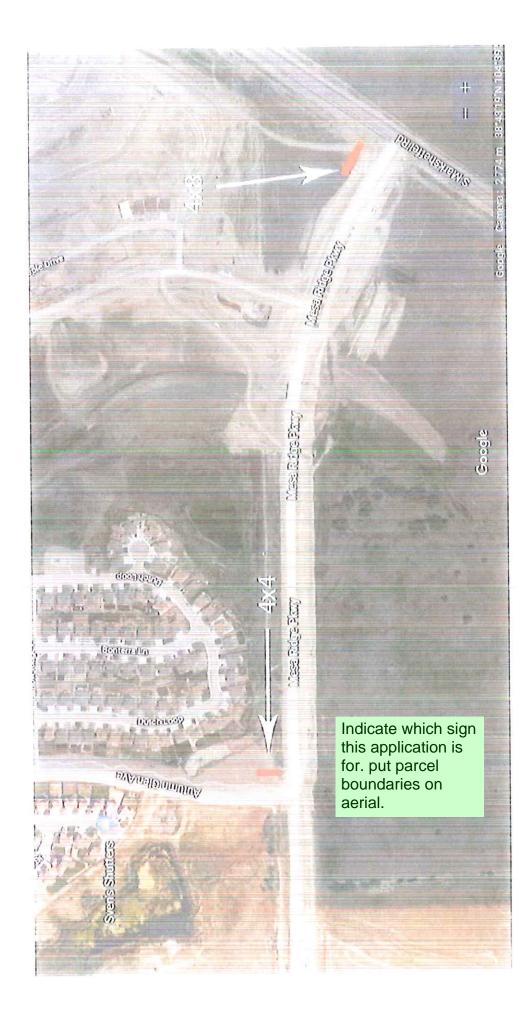

## dsdkendall (2)

Indicate which sign this application is for. put parcel boundaries on aerial.

## Subject: Text Box Page Label: 2 Author: dsdkendall Date: 8/23/2018 1:16:39 PM Color:

Subject: Text Box Page Label: 1 Author: dsdkendall Date: 8/23/2018 1:17:18 PM Color: Indicate which sign this application is for. put parcel boundaries on aerial.