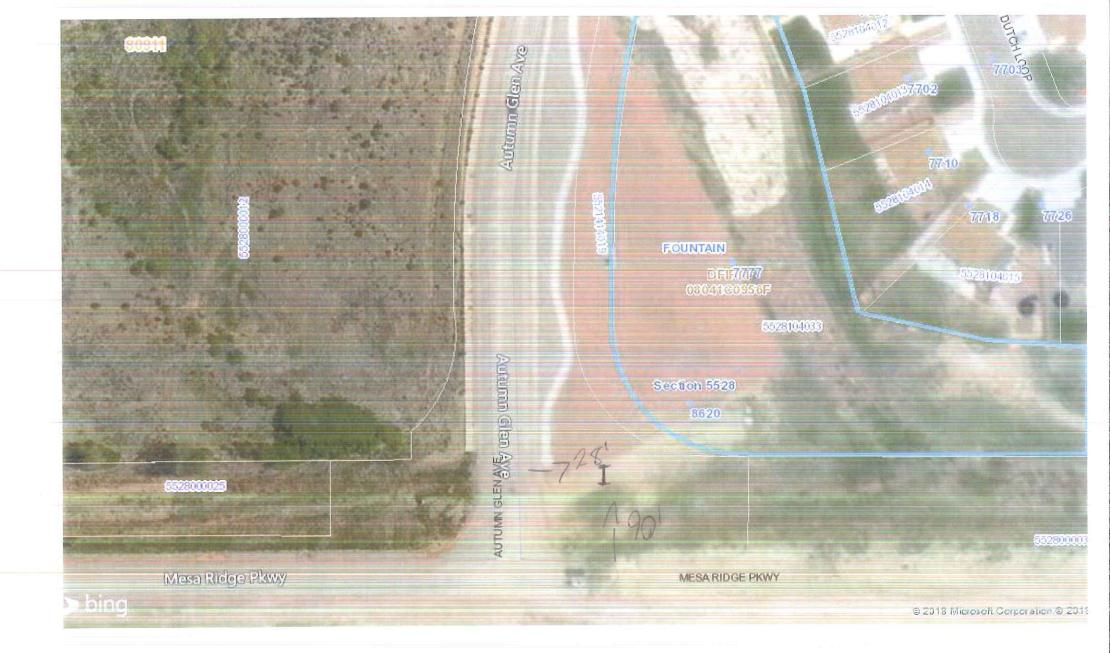

# EL PASO COUNTY PLANNING & COMMUNITY DEVELOPMENT SIGN APPLICATION

| DATE: 7/30/18                                                                               | Tax Schedule # 5528104033 Please show major intersections.        | Sign Plan (Please indicate dimensions and sign copy)                                                                                     |  |  |
|---------------------------------------------------------------------------------------------|-------------------------------------------------------------------|------------------------------------------------------------------------------------------------------------------------------------------|--|--|
| Business  Name: AperView A Address: 555 Middle Core Plant St 3805  Zone: Legal Description: | ores Ridge                                                        | 28 T                                                                                                                                     |  |  |
| Type of Sign  Illuminated:  Non-Illuminated:  Valuation:                                    | O. T.                                                             | Sur 900                                                                                                                                  |  |  |
| Storefront Length &/or Width: Proposed Sign Sq. Ft.                                         |                                                                   |                                                                                                                                          |  |  |
| Existing Sign Sq. Ft  Total Sign Sq. Ft  Contractor Information                             | Elevation Drawing Indicate storefront length & placement of sign. | mesa Ridoze Pkwz                                                                                                                         |  |  |
| Name: Tusion Signi<br>Address: 4165 Sinton R                                                |                                                                   |                                                                                                                                          |  |  |
| Phone: 119 - 302 - 5144  Type of License: 306 - D:  Contractor ID# 19 2 7 1                 |                                                                   | Approved Date: Denied Date: Comments:  Per Planning & Community Development Use Only Resubmittal? Yes No  By:Len Kendall Date:09/12/2018 |  |  |
|                                                                                             | 2.00 must accompany this Application. Additional s                | igns at time of first Application are \$125.00. Make checks payable to El Paso County.                                                   |  |  |

# EL PASO COUNTY PLANNING & COMMUNITY DEVELOPMENT SIGN APPLICATION

| DATE: 7/30//8  Business                                                                 | Schedule # 55 > 8104033 Please show major intersections. | Sign Plan (Please indicate dimensions and sign copy)                                   |  |  |
|-----------------------------------------------------------------------------------------|----------------------------------------------------------|----------------------------------------------------------------------------------------|--|--|
| Name: Aper View Hor Address: 555 middle Creek  Plant, St. 385  Zone: Legal Description: | X Strain                                                 | 1 28 T                                                                                 |  |  |
| Type of Sign                                                                            | mesta Ridge                                              | G T                                                                                    |  |  |
| Illuminated:<br>Non-Illuminated:<br>Valuation:                                          |                                                          | Sun 900                                                                                |  |  |
| Storefront Length &/or Width:  Proposed Sign Sq. Ft.                                    |                                                          |                                                                                        |  |  |
| Existing Sign Sq. Ft                                                                    | Elevation Drawing                                        |                                                                                        |  |  |
| Total Sign Sq. Ft. 10 Sq. Ft. In                                                        | dicate storefront length & placement of sign.            | Mesa Ridge Pkwy                                                                        |  |  |
| Name: Fusion Signal do                                                                  | SILV                                                     |                                                                                        |  |  |
| Address: 4165 Sinton Rd                                                                 |                                                          |                                                                                        |  |  |
| Co Springs, Co Gogo                                                                     |                                                          | Approved Date: For Planning & Community Development Use Only  Resubmittal? Yes No      |  |  |
| Phone: 119-302-5144                                                                     |                                                          | Denied Date:                                                                           |  |  |
| Type of License. 306-D5A                                                                |                                                          | Comments:                                                                              |  |  |
| Contractor ID# 19271                                                                    |                                                          |                                                                                        |  |  |
| Fee of \$262.00 m                                                                       | ust accompany this Application. Additional s             | igns at time of first Application are \$125.00. Make checks payable to El Paso County. |  |  |