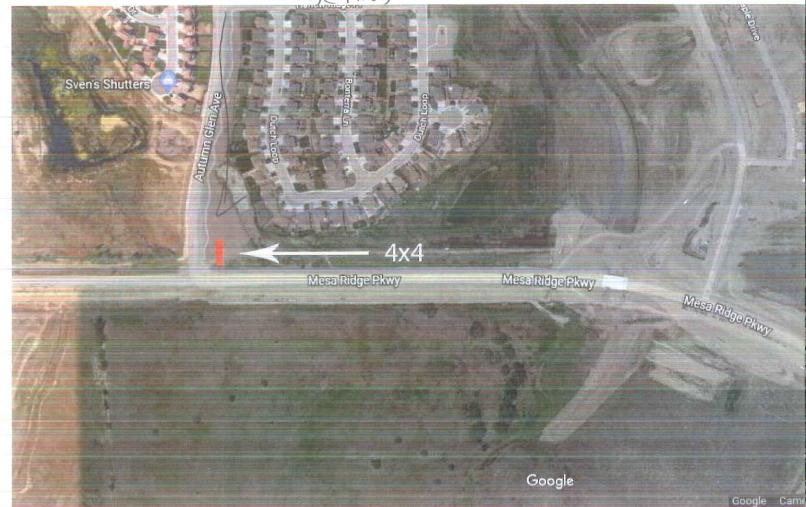

# EL PASO COUNTY PLANNING & COMMUNITY DEVELOPMENT SIGN APPLICATION

| DATE: 7/30/18                                                                               | Tax Schedule # 5528104033 Please show major intersections.        | Sign Plan (Please indicate dimensions and sign copy)                                                                                     |  |  |
|---------------------------------------------------------------------------------------------|-------------------------------------------------------------------|------------------------------------------------------------------------------------------------------------------------------------------|--|--|
| Business  Name: AperView A Address: 555 Middle Core Plant St 3805  Zone: Legal Description: | ores Ridge                                                        | 28 T                                                                                                                                     |  |  |
| Type of Sign  Illuminated:  Non-Illuminated:  Valuation:                                    | O. T.                                                             | Sur 900                                                                                                                                  |  |  |
| Storefront Length &/or Width: Proposed Sign Sq. Ft.                                         |                                                                   |                                                                                                                                          |  |  |
| Existing Sign Sq. Ft  Total Sign Sq. Ft  Contractor Information                             | Elevation Drawing Indicate storefront length & placement of sign. | mesa Ridoze Pkwz                                                                                                                         |  |  |
| Name: Tusion Signi<br>Address: 4165 Sinton R                                                |                                                                   |                                                                                                                                          |  |  |
| Phone: 119 - 302 - 5144  Type of License: 306 - D:  Contractor ID# 19 2 7 1                 |                                                                   | Approved Date: Denied Date: Comments:  Per Planning & Community Development Use Only Resubmittal? Yes No  By:Len Kendall Date:09/12/2018 |  |  |
|                                                                                             | 2.00 must accompany this Application. Additional s                | igns at time of first Application are \$125.00. Make checks payable to El Paso County.                                                   |  |  |

# EL PASO COUNTY PLANNING & COMMUNITY DEVELOPMENT SIGN APPLICATION

| DATE: 7/30//8  Business                                                                 | Schedule # 55 > 8104033 Please show major intersections. | Sign Plan (Please indicate dimensions and sign copy)                                   |  |  |
|-----------------------------------------------------------------------------------------|----------------------------------------------------------|----------------------------------------------------------------------------------------|--|--|
| Name: Aper View Hor Address: 555 middle Creek  Plant, St. 385  Zone: Legal Description: | X Strain                                                 | 1 28 T                                                                                 |  |  |
| Type of Sign                                                                            | mesta Ridge                                              | G T                                                                                    |  |  |
| Illuminated:<br>Non-Illuminated:<br>Valuation:                                          |                                                          | Sun 900                                                                                |  |  |
| Storefront Length &/or Width:  Proposed Sign Sq. Ft.                                    |                                                          |                                                                                        |  |  |
| Existing Sign Sq. Ft                                                                    | Elevation Drawing                                        |                                                                                        |  |  |
| Total Sign Sq. Ft. 10 Sq. Ft. In                                                        | dicate storefront length & placement of sign.            | Mesa Ridge Pkwy                                                                        |  |  |
| Name: Fusion Signal do                                                                  | SILV                                                     |                                                                                        |  |  |
| Address: 4165 Sinton Rd                                                                 |                                                          |                                                                                        |  |  |
| Co Springs, Co Gogo                                                                     |                                                          | Approved Date: For Planning & Community Development Use Only  Resubmittal? Yes No      |  |  |
| Phone: 119-302-5144                                                                     |                                                          | Denied Date:                                                                           |  |  |
| Type of License. 306-D5A                                                                |                                                          | Comments:                                                                              |  |  |
| Contractor ID# 19271                                                                    |                                                          |                                                                                        |  |  |
| Fee of \$262.00 m                                                                       | ust accompany this Application. Additional s             | igns at time of first Application are \$125.00. Make checks payable to El Paso County. |  |  |

RELOCATED TO MESA RIDGE & AUTUMN CHASE SO# 85260