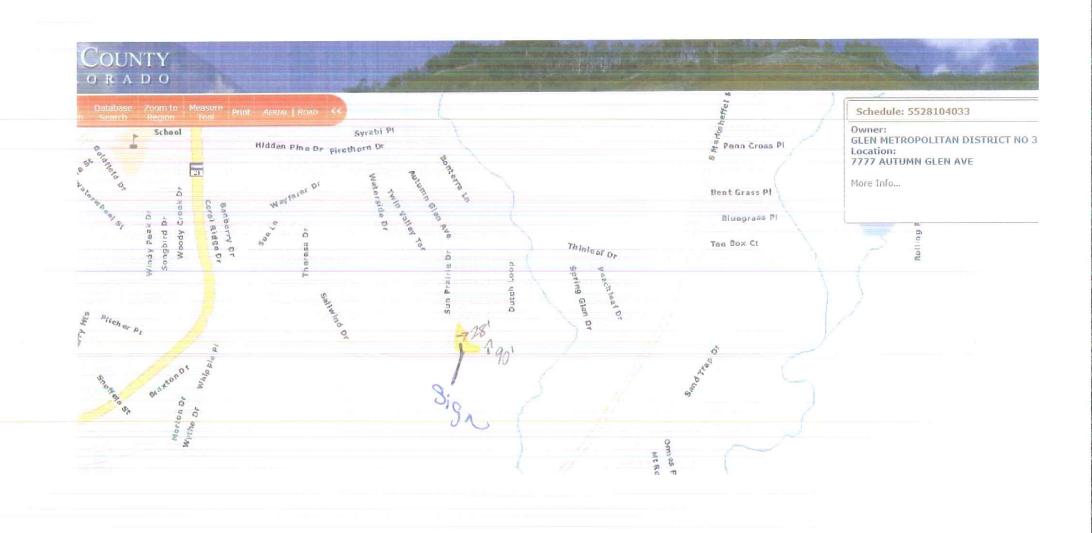

# EL PASO COUNTY PLANNING & COMMUNITY DEVELOPMENT SIGN APPLICATION

| DATE: 7/30/18                                                                               | Tax Schedule # 5528104033 Please show major intersections.        | Sign Plan (Please indicate dimensions and sign copy)                                                                                     |  |  |
|---------------------------------------------------------------------------------------------|-------------------------------------------------------------------|------------------------------------------------------------------------------------------------------------------------------------------|--|--|
| Business  Name: AperView A Address: 555 Middle Core Plant St 3805  Zone: Legal Description: | ores Ridge                                                        | 28 T                                                                                                                                     |  |  |
| Type of Sign  Illuminated:  Non-Illuminated:  Valuation:                                    | O. T.                                                             | Sur 900                                                                                                                                  |  |  |
| Storefront Length &/or Width: Proposed Sign Sq. Ft.                                         |                                                                   |                                                                                                                                          |  |  |
| Existing Sign Sq. Ft  Total Sign Sq. Ft  Contractor Information                             | Elevation Drawing Indicate storefront length & placement of sign. | mesa Ridoze Pkwz                                                                                                                         |  |  |
| Name: Tusion Signi<br>Address: 4165 Sinton R                                                |                                                                   |                                                                                                                                          |  |  |
| Phone: 119 - 302 - 5144  Type of License: 306 - D:  Contractor ID# 19 2 7 1                 |                                                                   | Approved Date: Denied Date: Comments:  Per Planning & Community Development Use Only Resubmittal? Yes No  By:Len Kendall Date:09/12/2018 |  |  |
|                                                                                             | 2.00 must accompany this Application. Additional s                | igns at time of first Application are \$125.00. Make checks payable to El Paso County.                                                   |  |  |

# EL PASO COUNTY PLANNING & COMMUNITY DEVELOPMENT SIGN APPLICATION

| DATE: 7/30//8  Business                                                                 | Schedule # 55 > 8104033 Please show major intersections. | Sign Plan (Please indicate dimensions and sign copy)                                   |  |  |
|-----------------------------------------------------------------------------------------|----------------------------------------------------------|----------------------------------------------------------------------------------------|--|--|
| Name: Aper View Hor Address: 555 middle Creek  Plant, St. 385  Zone: Legal Description: | X Strain                                                 | 1 28 T                                                                                 |  |  |
| Type of Sign                                                                            | mesta Ridge                                              | G T                                                                                    |  |  |
| Illuminated:<br>Non-Illuminated:<br>Valuation:                                          |                                                          | Sun 900                                                                                |  |  |
| Storefront Length &/or Width:  Proposed Sign Sq. Ft.                                    |                                                          |                                                                                        |  |  |
| Existing Sign Sq. Ft                                                                    | Elevation Drawing                                        |                                                                                        |  |  |
| Total Sign Sq. Ft. 10 Sq. Ft. In                                                        | dicate storefront length & placement of sign.            | Mesa Ridge Pkwy                                                                        |  |  |
| Name: Fusion Signal do                                                                  | SILV                                                     |                                                                                        |  |  |
| Address: 4165 Sinton Rd                                                                 |                                                          |                                                                                        |  |  |
| Co Springs, Co Gogo                                                                     |                                                          | Approved Date: For Planning & Community Development Use Only  Resubmittal? Yes No      |  |  |
| Phone: 119-302-5144                                                                     |                                                          | Denied Date:                                                                           |  |  |
| Type of License. 306-D5A                                                                |                                                          | Comments:                                                                              |  |  |
| Contractor ID# 19271                                                                    |                                                          |                                                                                        |  |  |
| Fee of \$262.00 m                                                                       | ust accompany this Application. Additional s             | igns at time of first Application are \$125.00. Make checks payable to El Paso County. |  |  |