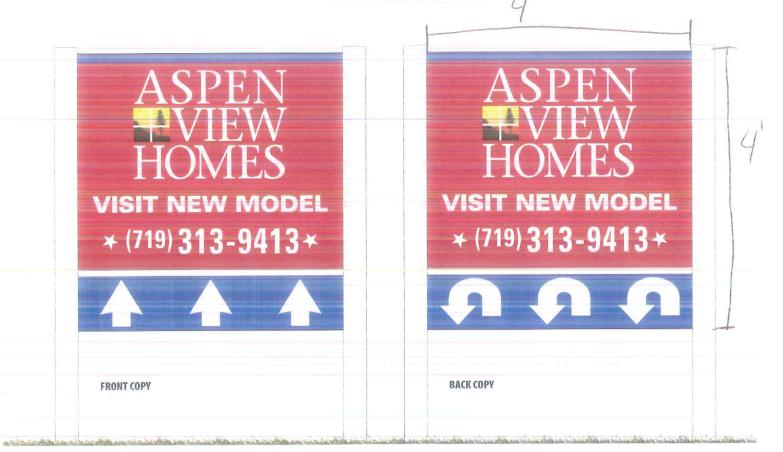

4169 Sinton Rd. Colorado Springs, CO 80907

T 719.302.5144 F 719.571.9414

| - | 1 1 | NF  | т.  |  |
|---|-----|-----|-----|--|
| 0 | _   | 1/1 | 1 . |  |

ASPEN VIEW HOMES

#### FILE NAME:

4X4 MesaParkway&AutumnGlen

SCALE: 3/4'' = 1'

# 7/26/13 RVSN: ADDED PLANT ON FOR PH# and PATRIOT PROGRAM COPY 1-14-16 RVSN: -PHONE NUMBER AND ARROW ARE VCO 4/15/14 RVSN: -SIGNS PULLED FROM MESA RIDGE TO BE RELOCATED AT THE GLEN 10/25/16 | 4/3264 | RVSN: C/O PHONE # 7/27/17 | 48120 | RVSN: FULL REFACE 10/5/17 | 49469 | RVSN: FULL REFACE

RELOCATED TO MESA RIDGE & AUTUMN CHASE SO# 85260

#### SIGN FACE

DIGITAL VINYL PRINT ON 1/2" MDO

SIGN STRUCTURE
4X4 WOOD POSTS
PAINTED WHITE
DADOED 1 INCH

RIDER

DIBOND PLANT ON WITH DVP GRAPHICS

0.0.# S.0.# 48120 76876 49469 00000

8620 Mesa Ridge Pkwy