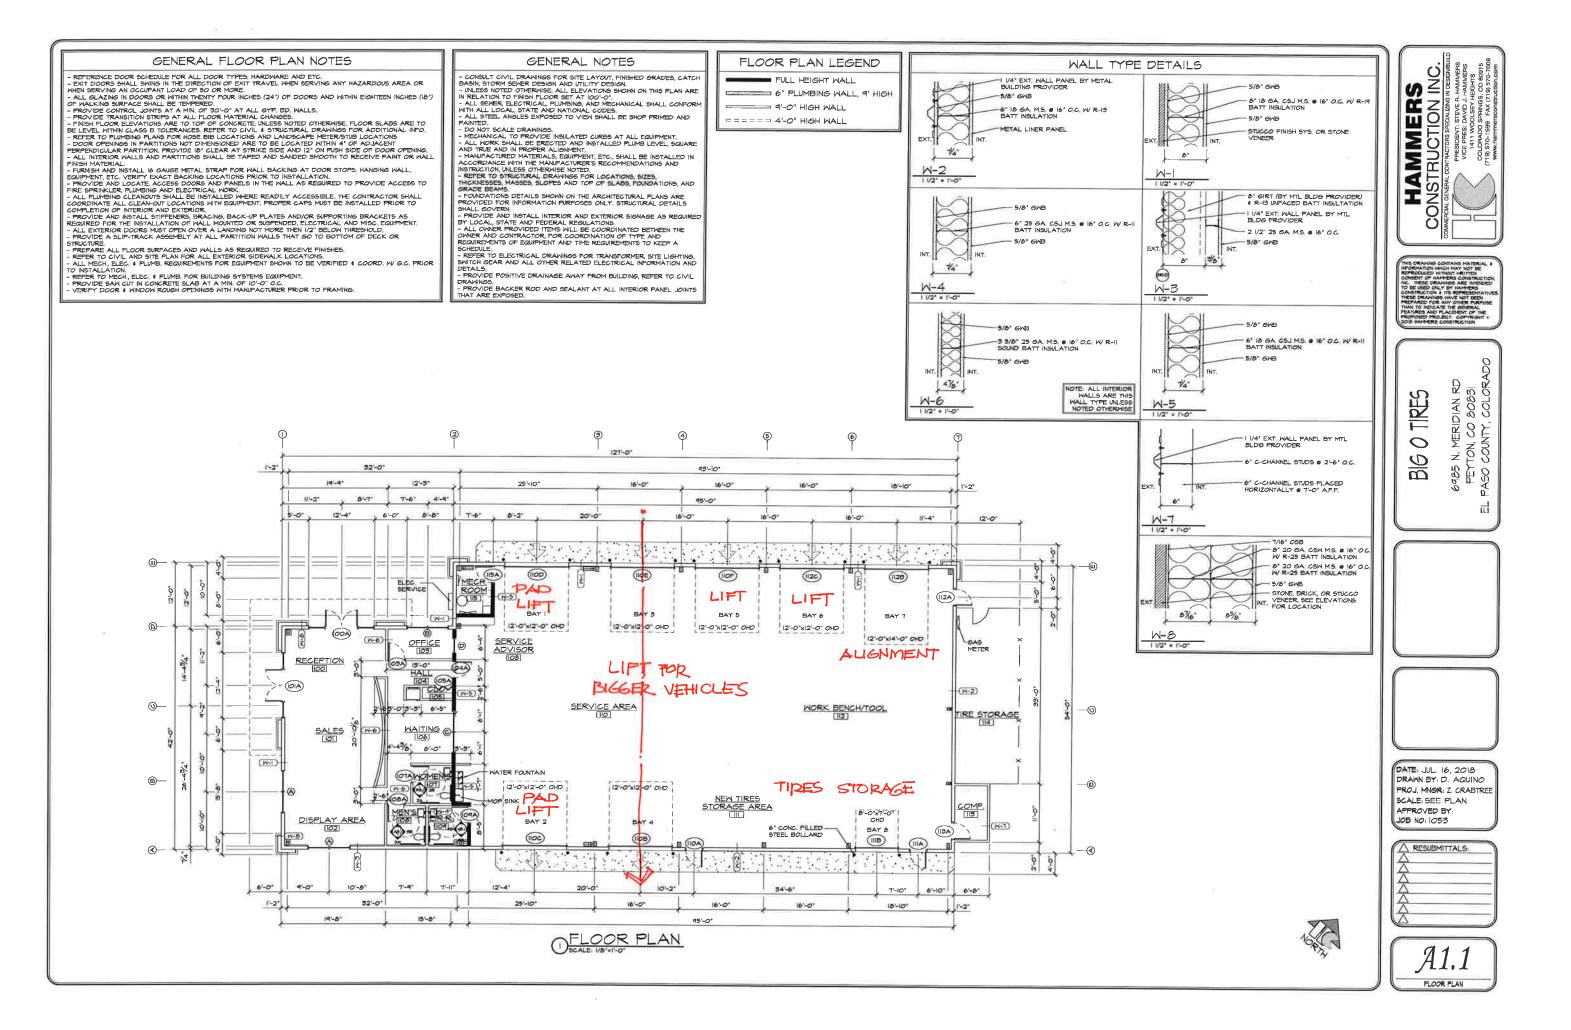

## dsdkendall (1)

Subject: Callout Page Label: 2 Lock: Unlocked Author: dodkendall

Date: 10/22/2018 10:12:18 AM

Color:

State that these are not bays, but just garage doors.