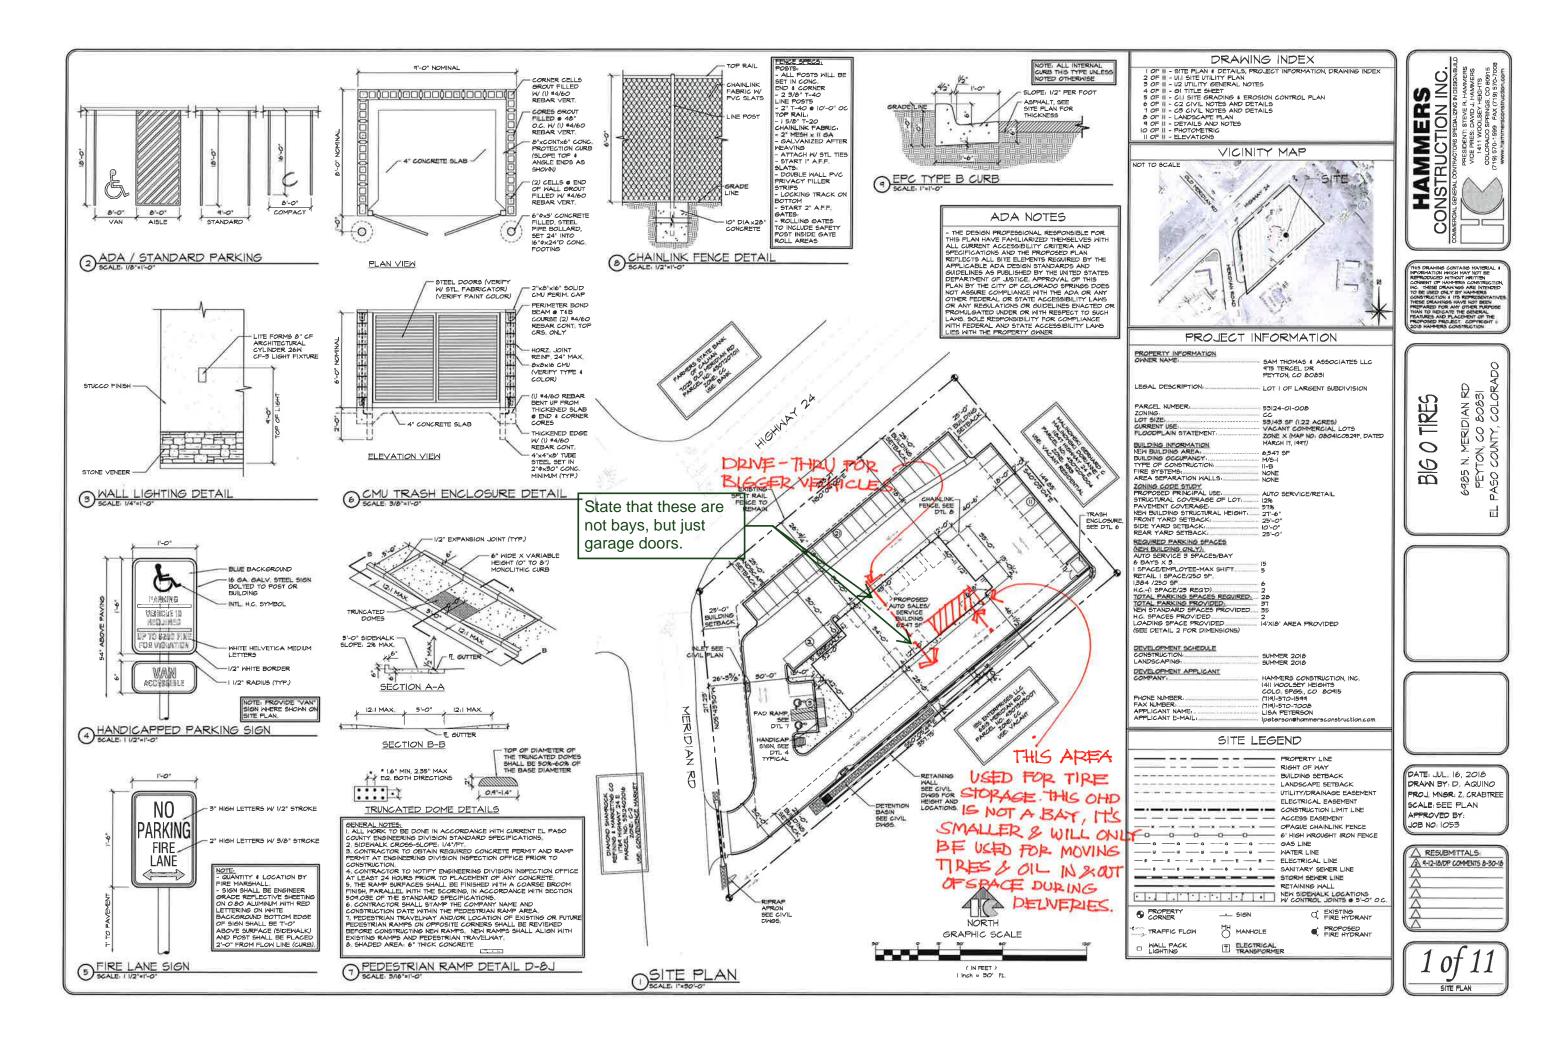

## dsdkendall (1)

Subject: Callout Page Label: 2 Lock: Unlocked Author: dodkendall

Date: 10/22/2018 10:12:18 AM

Color:

State that these are not bays, but just garage doors.