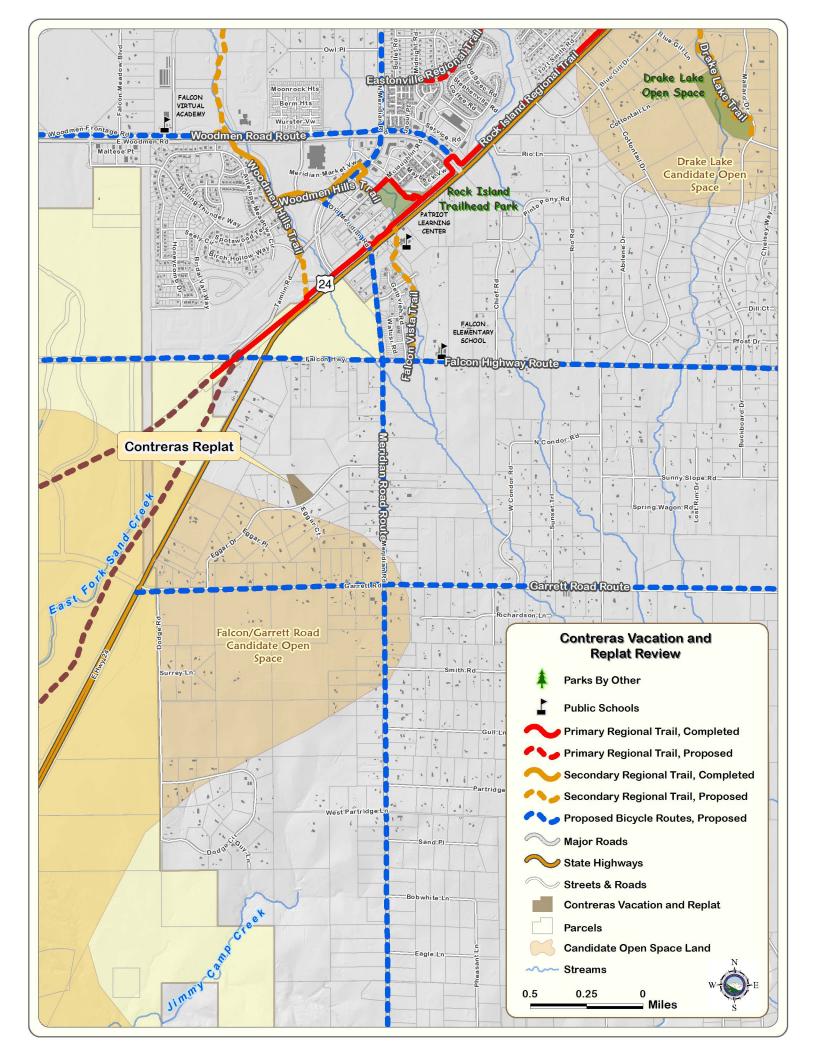

The Contreras Vacation and Replat is a one lot residential property totaling 5.10 acres. The property is located south of the Town of Falcon, northwest of the intersection of Garrett Road and Meridian Road.

The El Paso County Parks Master Plan (2013) shows no open space, park facilities, or trails intersected by or within the project area. The existing Rock Island Regional Trail is located across East Highway 24, approximately 1.35 miles north of the site. The proposed Falcon Highway, Meridian Road, and Garrett Road Bicycle Routes all pass within 0.50 mile of the project location. The subject property is located immediately north of the Falcon/Garrett Road Candidate Open Space.