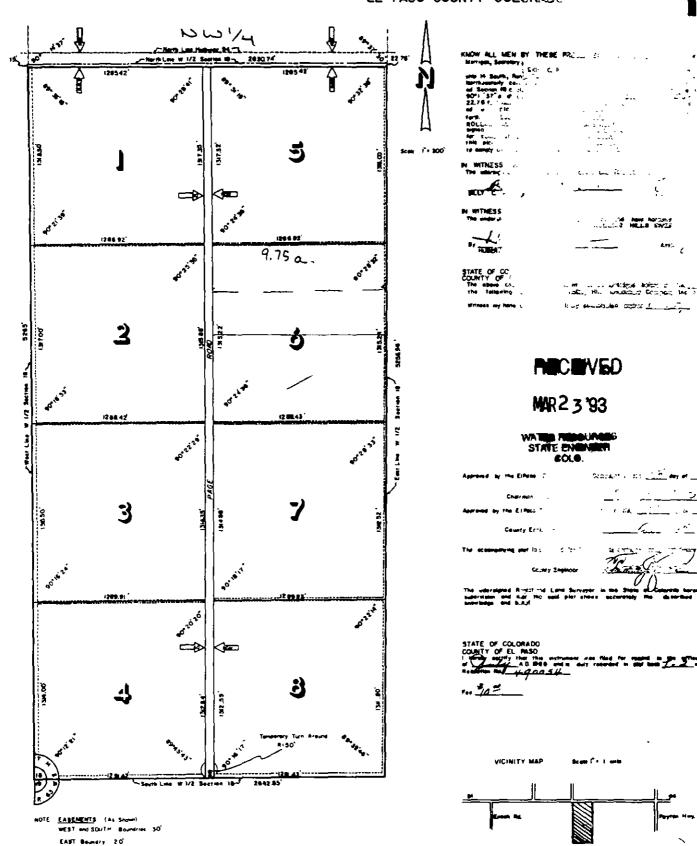

### OFFICE OF THE STATE ENGINEER COLORADO DIVISION OF WATER RESOURCES

818 Centennial Bidg., 1313 Sherman St., Deriver, Colorado 80203 (303) 866-3581

1148

18

**APPLICANT** 

DIV, 8 CNTY. 21 WD 10 DES. BASIN 4 MD 12