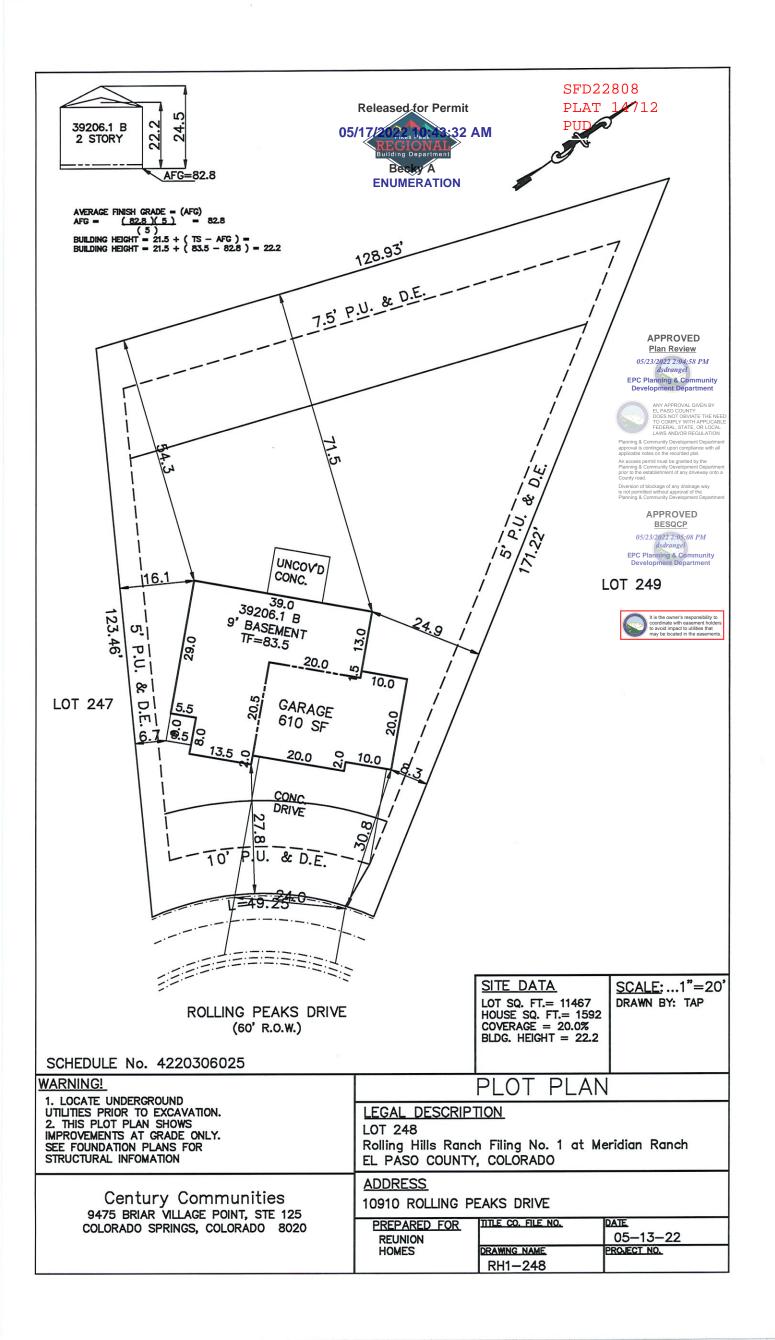

**Total** 

| Phone#         | E-mail               |  |
|----------------|----------------------|--|
| (719) 447-1777 | sue.g@wsdistricts.co |  |

**2017 PPRBC** 

Parcel: 4220306025

Address: 10910 ROLLING PEAKS DR, PEYTON

**Description:** 

#### RESIDENCE

Type of Unit:

| Garage        | 400  |                   |
|---------------|------|-------------------|
| Lower Level 2 | 867  |                   |
| Main Level    | 959  |                   |
| Upper Level 1 | 1278 |                   |
|               | 3504 | Total Square Feet |