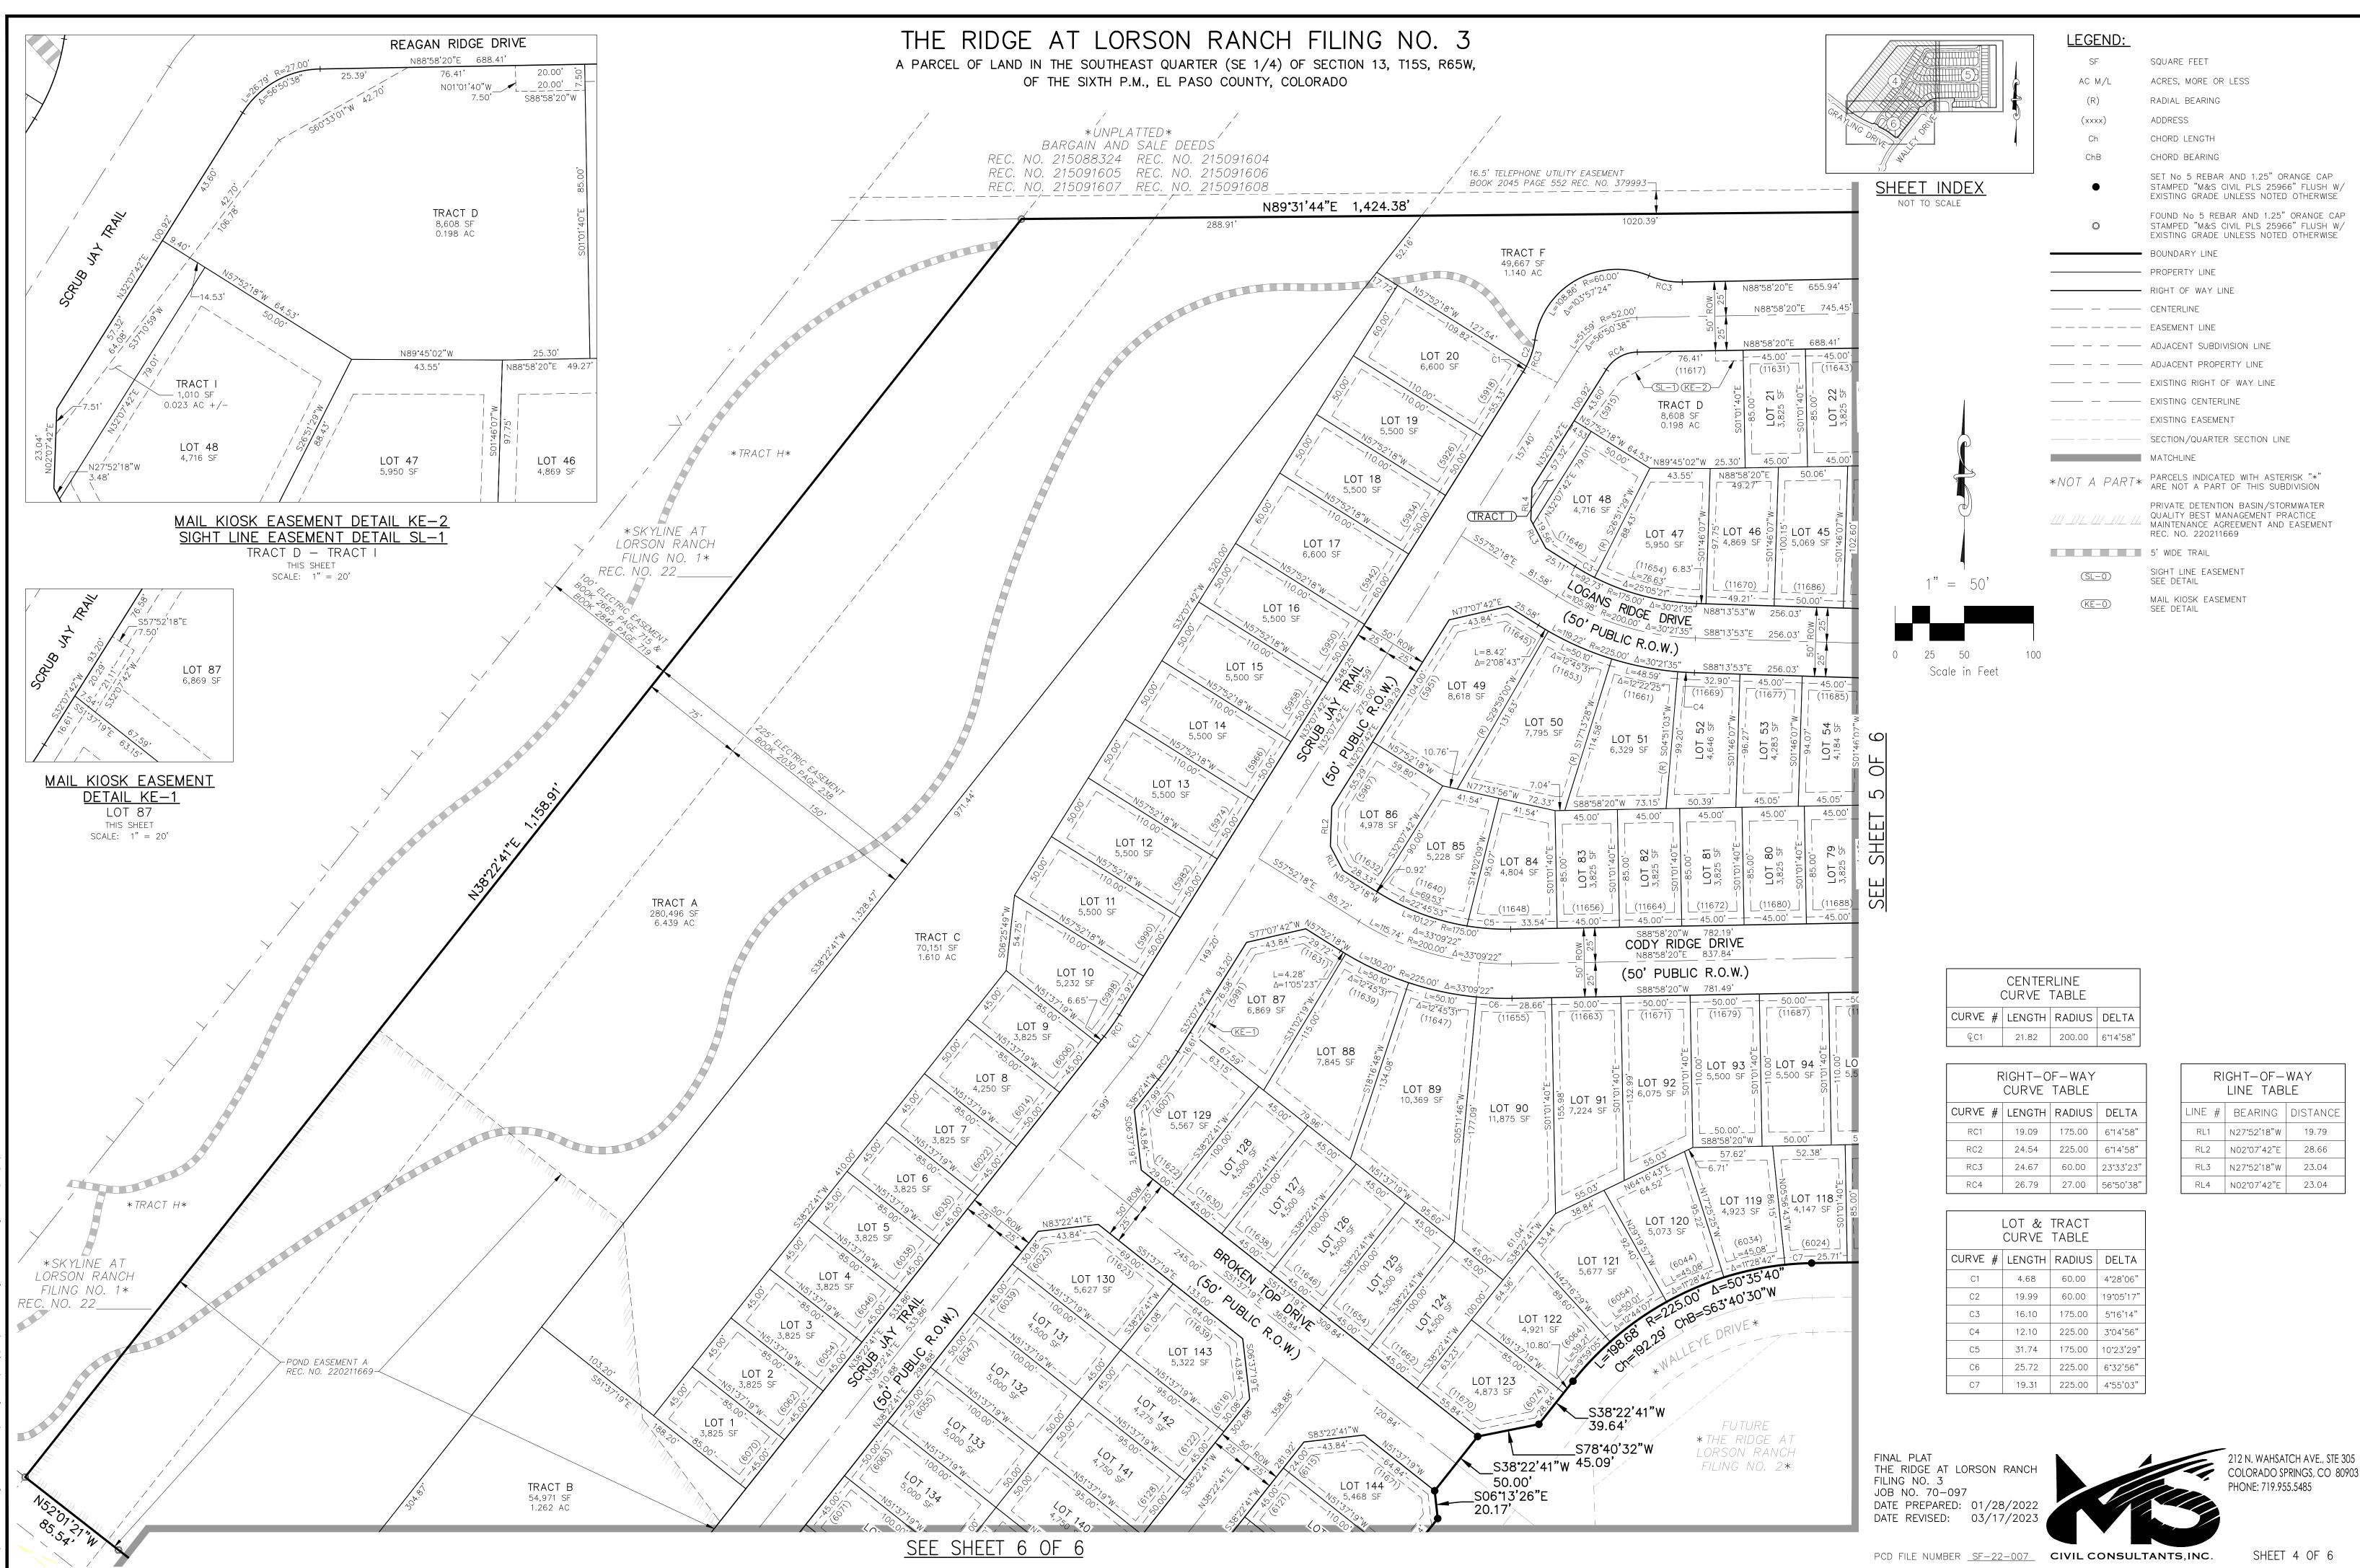

# STEVE SCHLEIKER, RECORDER

DEPUTY

FEE:

SURCHARGE:

|       | TRACT TABLE     |                           |                                                                                                                                |  |  |  |
|-------|-----------------|---------------------------|--------------------------------------------------------------------------------------------------------------------------------|--|--|--|
| TRACT | SIZE<br>(ACRES) | OWNERSHIP/<br>MAINTENANCE | USE                                                                                                                            |  |  |  |
| A     | 6.439           | LCI2/LRMD                 | DRAINAGE/DETENTION POND/PUBLIC<br>IMPROVEMENT/PUBLIC UTILITY/<br>LANDSCAPING/OPEN SPACE/ELECTRIC<br>TRANSMISSION LINE EASEMENT |  |  |  |
| В     | 1.262           | LRMD/LRMD                 | DRAINAGE/DETENTION POND/PUBLIC<br>IMPROVEMENT/PUBLIC UTILITY/<br>LANDSCAPING/OPEN SPACE                                        |  |  |  |
| С     | 1.610           | LRMD/LRMD                 | DRAINAGE/PUBLIC IMPROVEMENT/PUBLIC<br>UTILITY/LANDSCAPING/OPEN SPACE                                                           |  |  |  |
| D     | 0.198           | LRMD/LRMD                 | DRAINAGE/PUBLIC IMPROVEMENTS/PUBLIC<br>UTILITIES/LANDSCAPING/OPEN SPACE/<br>POCKET PARK                                        |  |  |  |
| E     | 0.077           | LRMD/LRMD                 | DRAINAGE/PUBLIC IMPROVEMENTS/PUBLIC<br>UTILITIES/LANDSCAPING/OPEN SPACE                                                        |  |  |  |
| F     | 1.140           | LIA/LRMD                  | DRAINAGE/PUBLIC IMPROVEMENTS/PUBLIC<br>UTILITIES/LANDSCAPING/OPEN SPACE/<br>FUTURE DEVELOPMENT                                 |  |  |  |
| G     | 0.516           | LRMD/LRMD                 | DRAINAGE/PUBLIC IMPROVEMENTS/PUBLIC<br>UTILITIES/LANDSCAPING/OPEN SPACE                                                        |  |  |  |
| Н     | 1.861           | LRMD/LRMD                 | DRAINAGE/PUBLIC IMPROVEMENTS/PUBLIC<br>UTILITIES/LANDSCAPING/OPEN SPACE/<br>FUTURE RIGHT-OF-WAY                                |  |  |  |
|       | 0.023           | LRMD/LRMD                 | DRAINAGE/PUBLIC IMPROVEMENT/PUBLIC<br>UTILITY/LANDSCAPING/OPEN SPACE                                                           |  |  |  |
| TOTAL | 13.126          |                           |                                                                                                                                |  |  |  |

LIA = LOVE IN ACTIONLCI2 = LORSON CONSERVATION INVEST 2, LLLP LRMD = LORSON RANCH METROPOLITAN DISTRICT

SEE ACCEPTANCE CERTIFICATES FOR TRACTS ON SHEET 2 FOR ACCEPTANCE AND APPROVAL OF TRACTS BY THE ENTITIES LISTED IN THE TRACT TABLE ABOVE.

| SU | MMARY: |  |
|----|--------|--|
|    |        |  |

| 182 LOTS      | 20.562 ACRES | 50.45%  |
|---------------|--------------|---------|
| 9 TRACTS      | 13.126 ACRES | 32.21%  |
| RIGHTS-OF-WAY | 7.067 ACRES  | 17.34%  |
| TOTAL         | 40.755 ACRES | 100.00% |