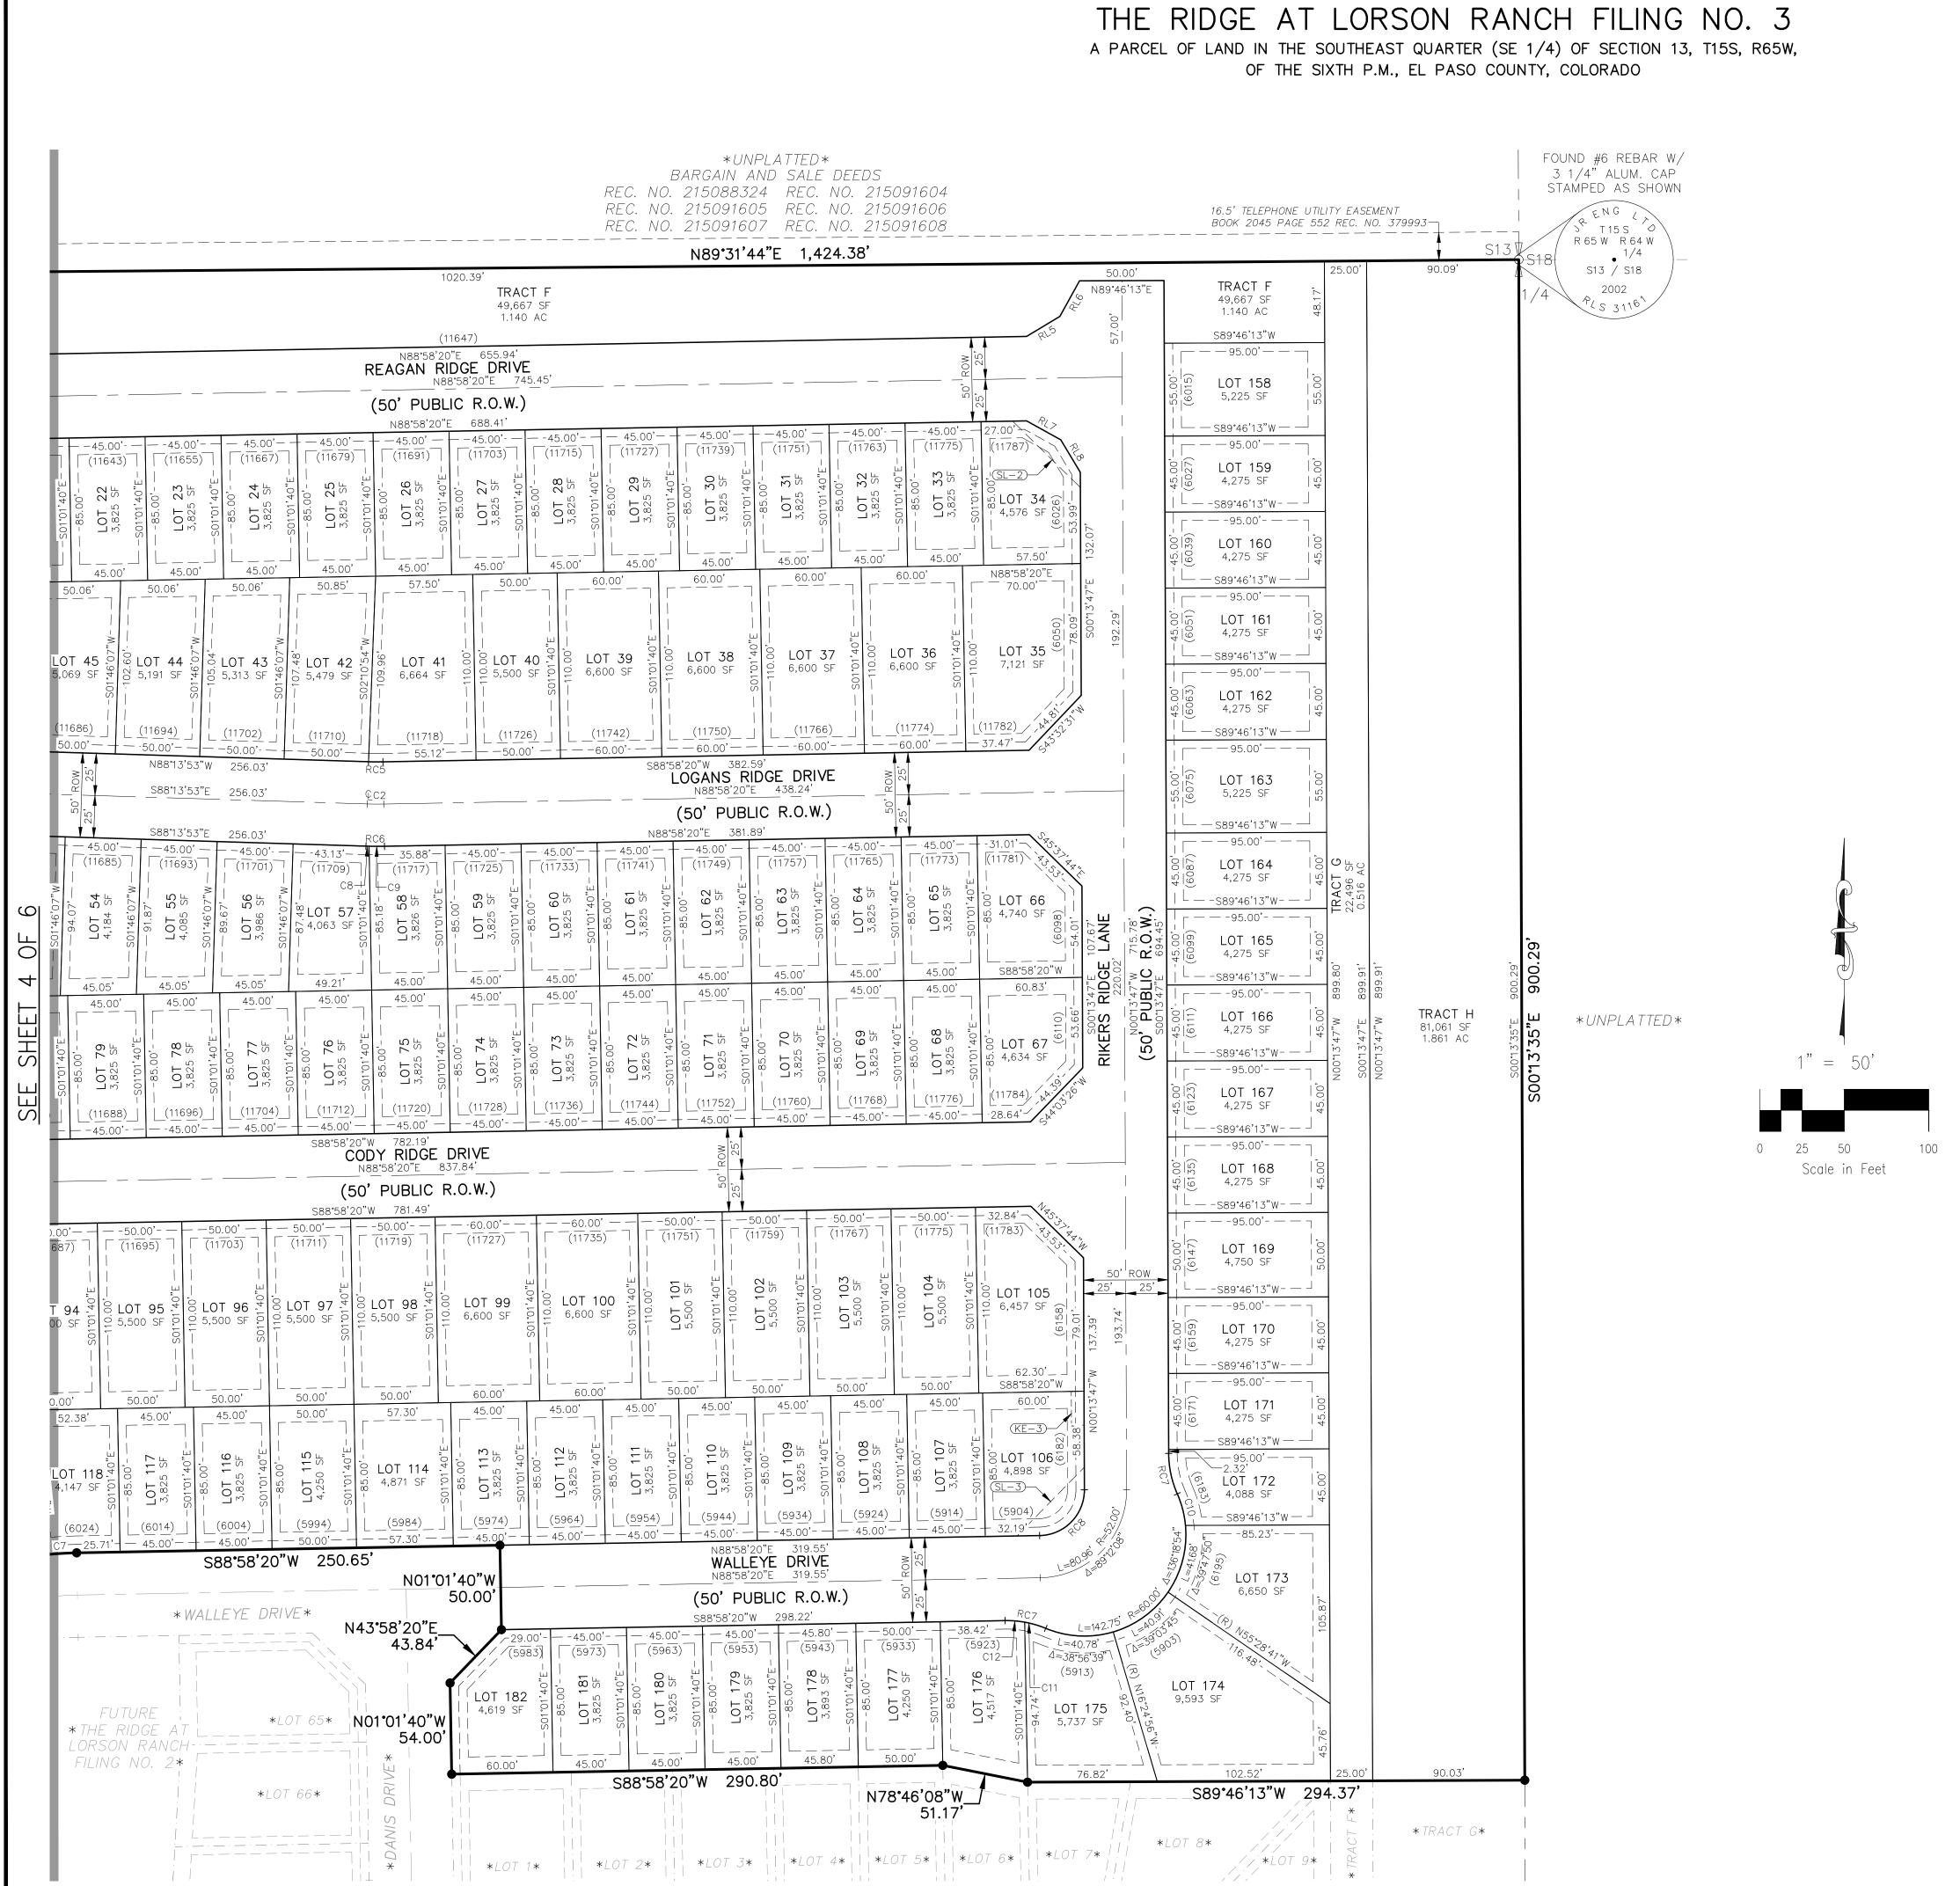

# BASIS OF BEARINGS:

THE EAST LINE OF THE SOUTHEAST QUARTER OF SECTION 13, T15S, R65W OF THE 6th P.M. AS MONUMENTED AT THE QUARTER CORNER COMMON TO SECTION 13 AND SECTION 18, T15S, R64W WITH A NO. 6 REBAR AND 3.25" ALUMINUM CAP STAMPED "JR ENG LTD, T15S, R65W R64W, 1/4, S13 | S18, 2002, RLS 31161" AND AT THE SECTION CORNER COMMON TO SECTIONS 13 AND 24, T15S, R65W OF THE 6th P.M. AND SECTIONS 18 AND 19, T15S, R64W OF THE 6th P.M. WITH A NO. 6 REBAR AND 3.25" ALUMINUM CAP STAMPED " JR ENG LTD, T15S, R65W R64W, S13 | S18 - S24 | S19, 2002, RLS 31161" AND, SAID LINE BEARS S00°13'35"E A DISTANCE OF 2,616.98 FEET.

**GENERAL PLAT NOTES:** 

- 1. BASIS OF BEARING: THE EAST LINE OF THE SOUTHEAST QUARTER OF SECTION 13, T15S, R65W OF THE 6th P.M. AS MONUMENTED AT THE QUARTER CORNER COMMON TO SECTION 13 AND SECTION 18, T15S, R64W WITH A NO. 6 REBAR AND 3.25" ALUMINUM CAP STAMPED "JR ENG LTD, T15S, R65W R64W, 1/4, S13 | S18, 2002, RLS 31161" AND AT THE SECTION CORNER COMMON TO SECTIONS 13 AND 24, T15S, R65W OF THE 6th P.M. AND SECTIONS 18 AND 19, T15S, R64W OF THE 6th P.M. WITH A NO. 6 REBAR AND 3.25" ALUMINUM CAP STAMPED " JR ENG LTD, T15S, R65W R64W, S13 | S18 - S24 | S19, 2002, RLS 31161" AND, SAID LINE BEARS S00°13'35"E A DISTANCE OF 2,616.98 FEET. THE UNIT OF MEASUREMENTS IS THE U.S. SURVEY FOOT.
- 2. THE FLOOD INSURANCE RATE MAP (FIRM) PANEL NO. 08041C0976G EFFECTIVE DATE DECEMBER 7, 2018, HAS BEEN EXAMINED AS IT RELATES TO THE PROPERTY BEING PLATTED. THE PROPERTY LIES WITHIN ZONE X, AREA OF MINIMAL FLOOD HAZARD.
- 3. A COMMITMENT FOR TITLE INSURANCE ISSUED MARCH 17, 2023 BY STEWART TITLE COMPANY dba UNITED TITLE. A DIVISION OF STEWART WITH AN EFFECTIVE DATE OF MARCH 2, 2023 AT 8:00AM, COMMITMENT/FILE NO. 1958586-IO, REVISION NO. C3, HAS BEEN EXAMINED AS IT RELATES TO THE PROPERTY BEING PLATTED.
- (TC#9) THE PROPERTY MAY BE SUBJECT TO RESERVATION OF RIGHT OF WAY IN WARRANTY DEED RECORDED NOVEMBER 14, 1862 IN BOOK 683 AT PAGE 88 AS RECEPTION NO. 6830088.
- (TC#10) THE PROPERTY MAY BE SUBJECT TO RIGHT-OF-WAY EASEMENT RECORDED DECEMBER 20, 1962 IN BOOK 1939 AT PAGE 548 AS RECEPTION NO. 268359.
- (TC#11) THE PROPERTY MAY BE SUBJECT TO EASEMENT RECORDED AUGUST 19, 1964 IN BOOK 2030 AT PAGE 238 AS RECEPTION NO. 363157.
- (TC#12) EASEMENT RECORDED APRIL 1, 1974 IN BOOK 2665 AT PAGE 715 AS RECEPTION NO. 62080. DEED, ASSIGNMENT AND BILL OF SALE RECORDED JULY 27, 1976 IN BOOK 2846 AT PAGE 719.
- (TC#13) THE PROPERTY MAY BE SUBJECT TO RIGHT-OF-WAY EASEMENT RECORDED MARCH 7, 1983 IN BOOK 3684 AT PAGE 492 AS RECEPTION NO. 952357.
- (TC#14) THE PROPERTY MAY BE SUBJECT TO PERMANENT UTILITY EASEMENT RECORDED MARCH 23, 1992 IN BOOK 5951 AT PAGE 291 AS RECEPTION NO. 2126004. QUITCLAIM DEED (EASEMENT) RELATIVE THERETO RECORDED JULY 23, 2020 AT RECEPTION NO. 220108096.
- (TC#15) INTENTIONALLY DELETED.
- (TC#16) THE PROPERTY MAY BE SUBJECT TO RESOLUTION NO. 04-119 RECORDED APRIL 6, 2004 AS RECEPTION NO. 204055084.
- (TC#17) THE PROPERTY MAY BE SUBJECT TO RESOLUTION NO. 04-366 RECORDED SEPTEMBER 3, 2004 AS RECEPTION NO. 204150548.
- (TC#18) THE PROPERTY MAY BE SUBJECT TO ORDER AND DECREE ORGANIZING LORSON RANCH METROPOLITAN DISTRICT NO. 6 RECORDED DECEMBER 2, 2004 AS RECEPTION NO. 204197516.
- (TC#19) THE PROPERTY MAY BE SUBJECT TO ORDER AND DECREE ORGANIZING LORSON RANCH METROPOLITAN DISTRICT NO. 7 RECORDED DECEMBER 2, 2004 AS RECEPTION NO. 204197517.
- (TC#20) THE PROPERTY MAY BE SUBJECT TO ORDER AMENDING ORDER AND DECREE ORGANIZING LORSON RANCH METROPOLITAN DISTRICT NO. 6 RECORDED DECEMBER 2, 2004 AS RECEPTION NO. 204197523.
- (TC#21) THE PROPERTY MAY BE SUBJECT TO ORDER AMENDING ORDER AND DECREE ORGANIZING LORSON RANCH METROPOLITAN DISTRICT NO. 7 RECORDED DECEMBER 2, 2004 AS RECEPTION NO. 204197524.
- (TC#22) THE PROPERTY MAY BE SUBJECT TO ORDER OF INCLUSION INTO LORSON RANCH METROPOLITAN DISTRICT NO. 6 RECORDED DECEMBER 28, 2004 AS RECEPTION NO. 204209877.
- (TC#23) THE PROPERTY MAY BE SUBJECT TO ORDER OF INCLUSION INTO LORSON RANCH METROPOLITAN DISTRICT NO. 6 RECORDED DECEMBER 28, 2004 AS RECEPTION NO. 204209878.
- (TC#24) THE PROPERTY MAY BE SUBJECT TO ORDER OF INCLUSION INTO LORSON RANCH METROPOLITAN DISTRICT NO. 6 RECORDED APRIL 15, 2005 AS RECEPTION NO. 205053573.
- (TC#25) ORDER OF INCLUSION INTO LORSON RANCH METROPOLITAN DISTRICT NO. 7 RECORDED APRIL 15, 2005 AS RECEPTION NO. 205053574.
- (TC#26) ORDER OF INCLUSION INTO LORSON RANCH METROPOLITAN DISTRICT NO. 6 RECORDED APRIL 21, 2005 AS RECEPTION NO. 205056119.
- (TC#27) ORDER OF INCLUSION INTO LORSON RANCH METROPOLITAN DISTRICT NO. 7 RECORDED APRIL 21, 2005 AS RECEPTION NO. 205056120.
- (TC#28) THE PROPERTY MAY BE SUBJECT TO INCLUSION & SERVICE AGREEMENT BETWEEN WIDEFIELD WATER & SANITATION DISTRICT AND LORSON, LLC RECORDED MAY 31, 2005 AS RECEPTION NO. 205078708.
- (TC#29) THE PROPERTY MAY BE SUBJECT TO DEVELOPMENT AGREEMENT NO. 1 LORSON RANCH RECORDED AUGUST 19, 2005 AS RECEPTION NO. 205128925.
- (TC#30) THE PROPERTY MAY BE SUBJECT TO RESOLUTION NO. 05-336 RECORDED AUGUST 24, 2005 AS RECEPTION NO. 205131973.
- (TC#31) THE PROPERTY MAY BE SUBJECT TO RESOLUTION NO. 05-336 RECORDED AUGUST 25, 2005 AS RECEPTION NO. 205132869.
- (TC#32) THE PROPERTY MAY BE SUBJECT TO LORSON RANCH OVERALL DEVELOPMENT AND PHASING PLAN RECORDED MARCH 9, 2006 AS RECEPTION NO. 206035127.
- (TC#33) THE PROPERTY MAY BE SUBJECT TO LORSON RANCH OVERALL DEVELOPMENT AND PHASING PLAN RECORDED DECEMBER 28, 2006 AS RECEPTION NO. 206187069.
- (TC#34) THE PROPERTY MAY BE SUBJECT TO RESOLUTION NO. 06-426 RECORDED MARCH 1, 2007 AS RECEPTION NO. 207028942.
- (TC#35) THE PROPERTY MAY BE SUBJECT TO RESOLUTION NO. 07-223 RECORDED JULY 17, 2007 AS RECEPTION NO. 207095523