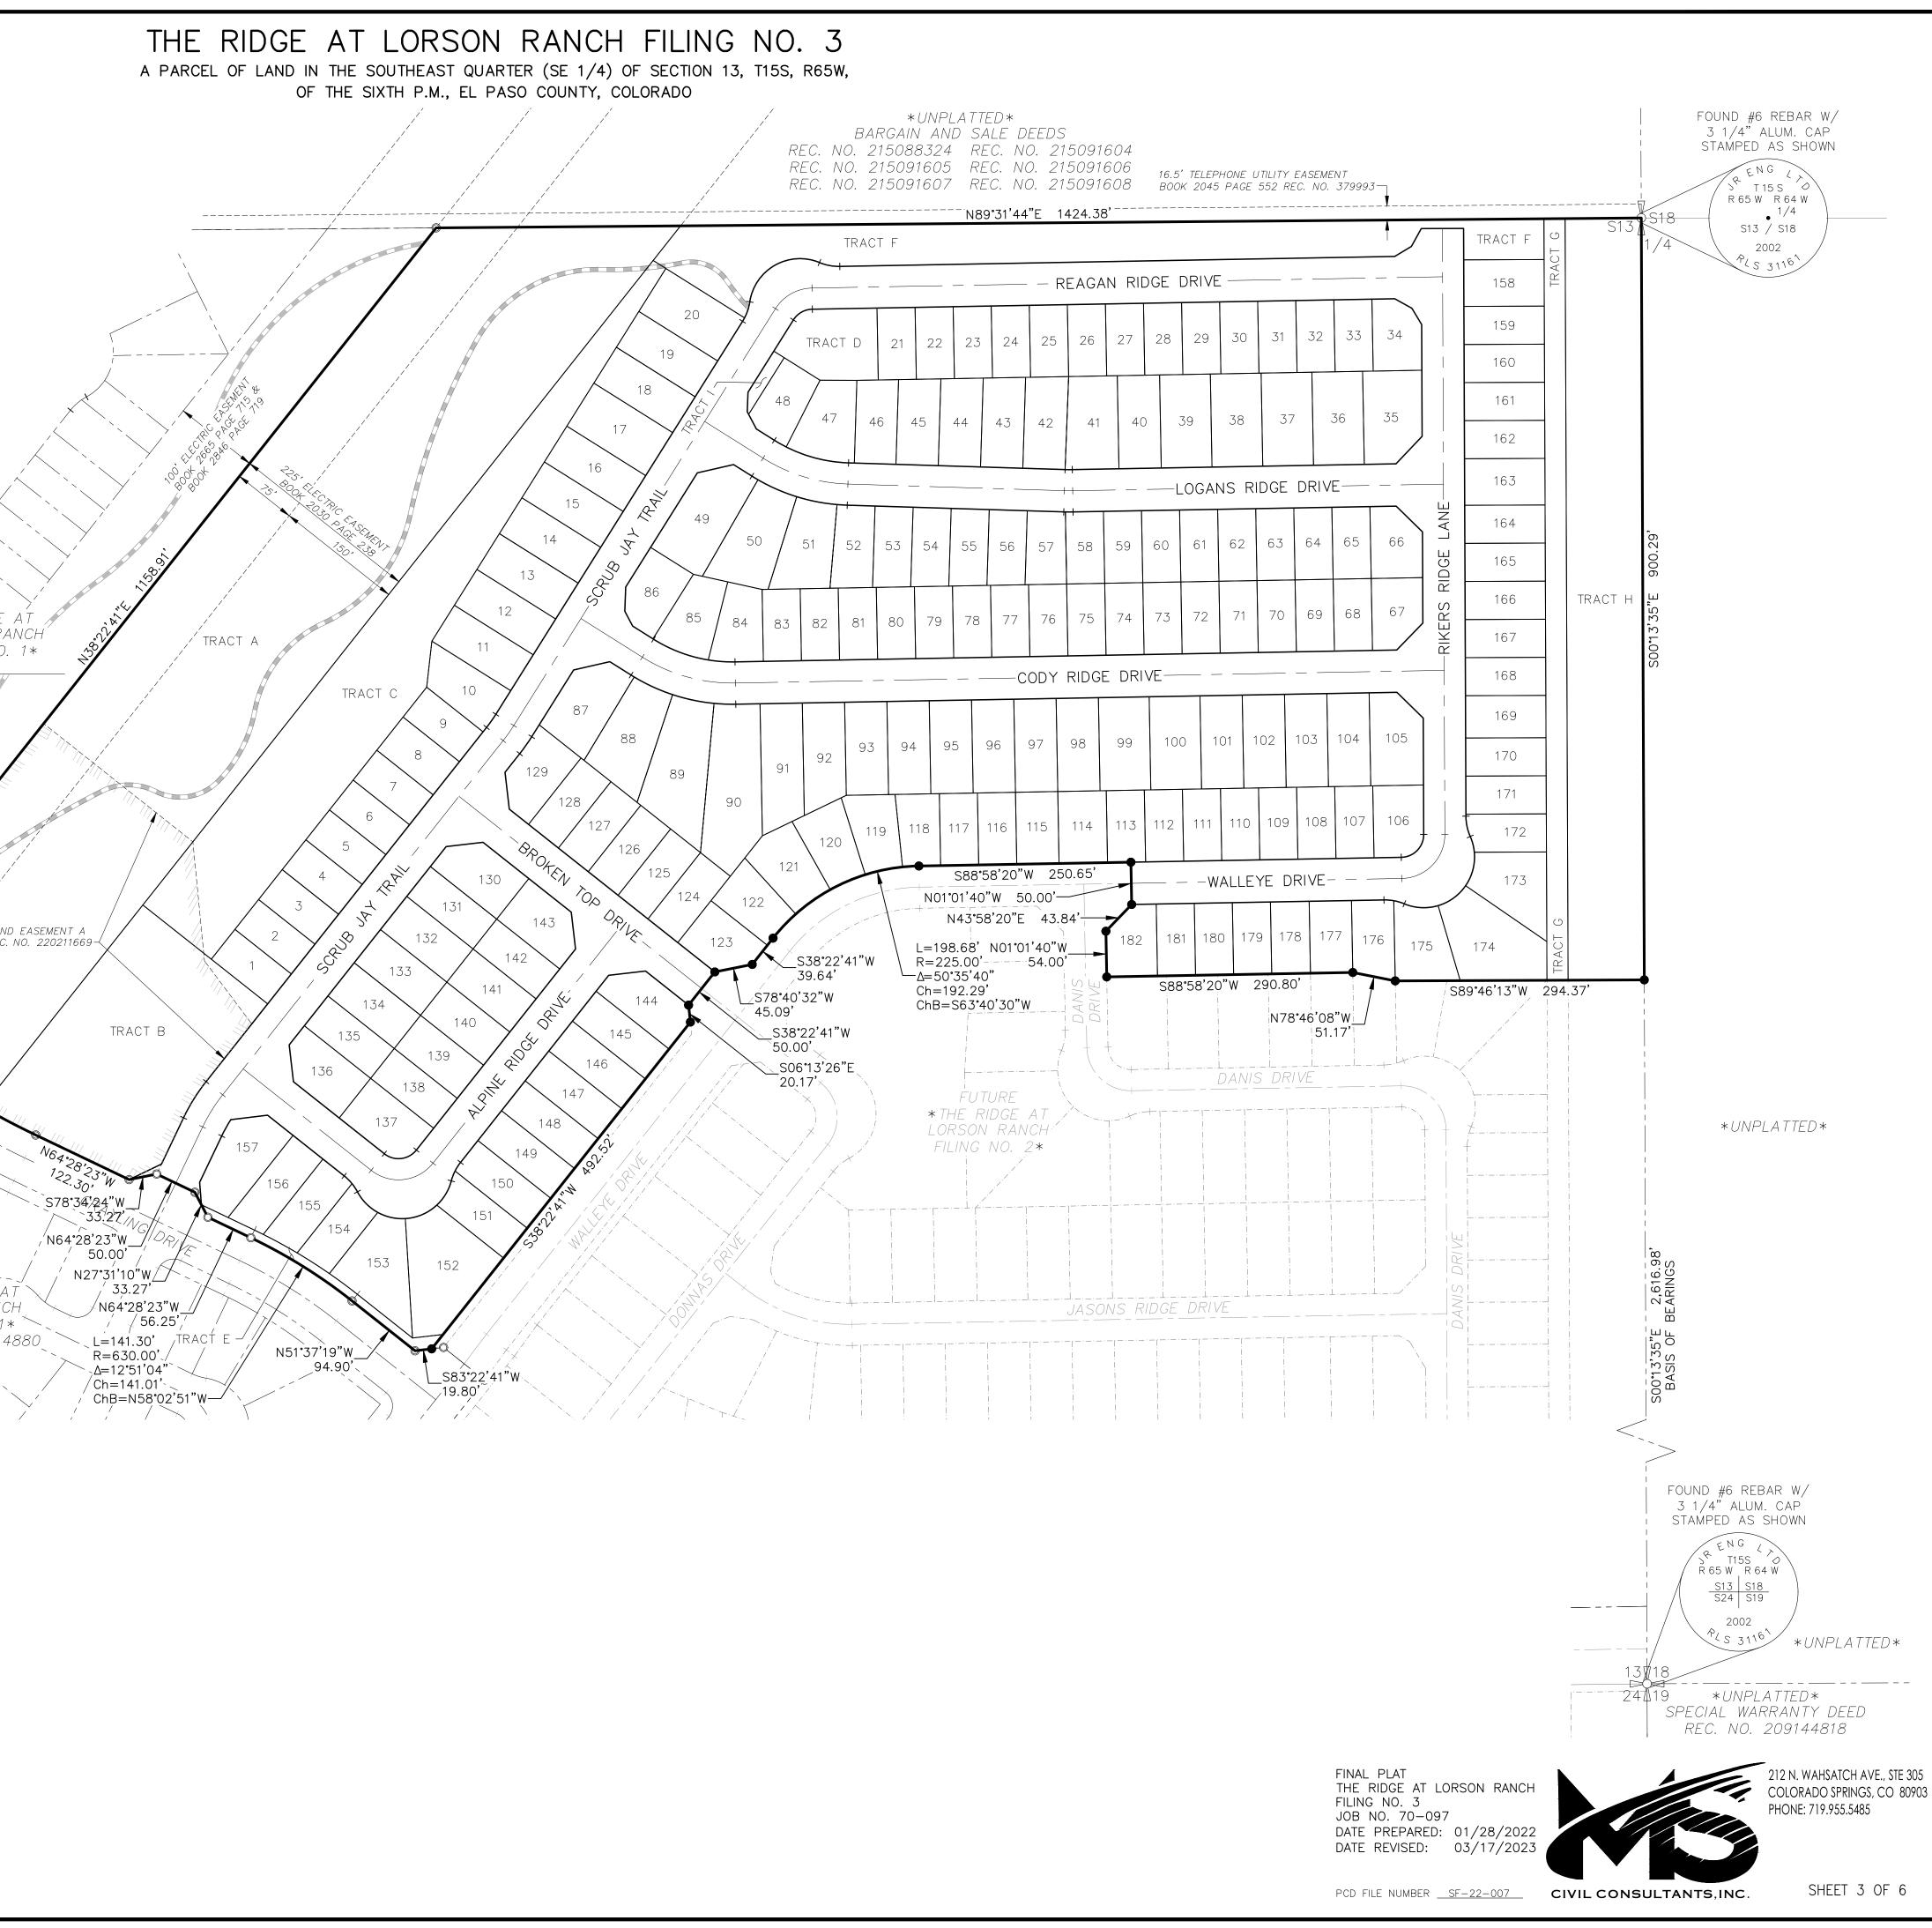

# TO WIT:

A PARCEL OF LAND IN THE SOUTHEAST QUARTER (SE 1/4) OF SECTION 13, T15S, R65W OF THE 6th P.M., EL PASO COUNTY, COLORADO, BEING MORE PARTICULARLY DESCRIBED AS FOLLOWS;

BEGINNING AT THE INTERSECTION OF THE EASTERLY LINE OF THE 100 FOOT WIDE "TRI-STATE GENERATION AND TRANSMISSION ASSOCIATION INC. EASEMENT" AS RECORDED IN BOOK 2665 AT PAGE 715 AND IN BOOK 2846 AT PAGE 719 OF THE EL PASO COUNTY RECORDS AND THE NORTHERLY RIGHT OF WAY LINE OF GRAYLING DRIVE AS SHOWN ON THE PLAT OF "THE HILLS AT LORSON RANCH FILING NO. 1" AS RECORDED UNDER RECEPTION NO. 221714880 IN THE EL PASO COUNTY, COLORADO RECORDS;

THENCE N38°22'41"E ALONG SAID EASTERLY LINE, 1,158.91 FEET TO THE EAST-WEST CENTERLINE OF SECTION 13;

THENCE N89°31'44"E ALONG SAID CENTERLINE A DISTANCE OF 1,424.38 FEET TO THE NORTHEAST CORNER OF THE SOUTHEAST QUARTER (SE 1/4) SECTION 13; THENCE S00°13'35"E ALONG THE EASTERLY LINE THEREOF A DISTANCE OF 900.29 FEET;

- THENCE S89°46'13"W A DISTANCE OF 294.37 FEET
- THENCE N78°46'08"W A DISTANCE OF 51.17 FEET;
- THENCE S88°58'20"W A DISTANCE OF 290.80 FEET;
- THENCE N01°01'40"W A DISTANCE OF 54.00 FEET;
- THENCE N43°58'20"E A DISTANCE OF 43.84 FEET
- THENCE N01°01'40"W A DISTANCE OF 50.00 FEET;
- THENCE S88°58'20"W A DISTANCE OF 250.65 FEET TO A POINT OF CURVE;
- THENCE 198.68 FEET ALONG THE ARC OF A CURVE TO THE LEFT, SAID CURVE HAVING A RADIUS OF 225.00 FEET, A CENTRAL ANGLE OF 50°35'40", THE CHORD OF 192.29 FEET BEARS S63°40'30"W TO A POINT OF TANGENT; THENCE S38°22'41"W A DISTANCE OF 39.64 FEET;
- THENCE S78°40'32"W A DISTANCE OF 45.09 FEET;
- THENCE S38°22'41"W A DISTANCE OF 50.00 FEET;
- THENCE S06°13'26"E A DISTANCE OF 20.17 FEET;

THENCE S38°22'41"W A DISTANCE OF 492.52 FEET TO THE NORTHERLY RIGHT-OF-WAY LINE OF GRAYLING DRIVE AS SHOWN ON THE AFORESAID PLAT OF "THE HILLS AT LORSON RANCH FILING NO. 1";

THENCE ALONG SAID NORTHERLY LINE THE FOLLOWING TEN (10) COURSES:

- 1) THENCE S83°22'41"W A DISTANCE OF 19.80 FEET;
- 2) THENCE N51°37'19"W A DISTANCE OF 94.90 FEET TO A POINT OF CURVE;
- 3) THENCE 141.30 FEET ALONG A CURVE TO THE LEFT, SAID CURVE HAVING A RADIUS OF 630.00 FEET, A CENTRAL ANGLE OF 12°51'04", THE CHORD OF 141.01 FEET BEARS N58°02'51"W TO A POINT OF TANGENT;
- 4) THENCE N64°28'23"W A DISTANCE OF 56.25 FEET;
- 5) THENCE N27°31'10"W A DISTANCE OF 33.27 FEET;
- 6) THENCE N64°28'23"W A DISTANCE OF 50.00 FEET;
- 7) THENCE S78°34'24"W A DISTANCE OF 33.27 FEET;
- 8) THENCE N64°28'23"W A DISTANCE OF 122.30 FEET TO A POINT OF CURVE; 9) THENCE 210.78 FEET ALONG A CURVE TO THE RIGHT, SAID CURVE HAVING A RADIUS OF 970.00 FEET, A CENTRAL ANGLE OF 12°27'02", THE CHORD OF 210.37
- FEET BEARS N58°14'52"W TO A POINT OF TANGENT; 10) THENCE N52°01'21"W A DISTANCE OF 85.54 FEET TO THE POINT OF BEGINNING.

SAID PARCEL CONTAINS 1.775.306 SQUARE FEET (40.755 ACRES, MORE OR LESS).