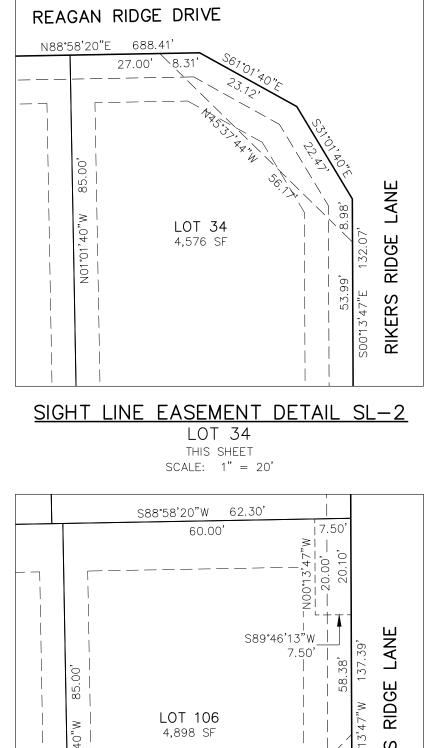

| SEE  DETAIL    AIL  KIOSK    RADIUS  200.00    PADIUS  200.00    PADIUS  200.00    PADIUS  200.00    PADIUS  200.00    PADIUS  200.00    PADIUS  200.00    DISTANC  23.00    Q24.06  23.12    Q2.47  TRACT    TABLE  RADIUS    Q25.00  225.00    Q25.00  225.00                                                                                                                     | EASEMENT<br>DELTA<br>2°47'47"<br>2°47'47"<br>2°47'47"<br>23°33'23"<br>89°12'08"<br>CE<br>CE<br>DELTA<br>4°55'03"<br>0°28'22"<br>2°19'25"                      |                                                        |



32.19' / 13.37'

MAIL KIOSK EASEMENT DETAIL KE-3

SIGHT LINE EASEMENT DETAIL SL-3

LOT 106

THIS SHEET

SCALE: 1'' = 20'

N88°58'20"E 319.55'

WALLEYE DRIVE

FINAL PLAT THE RIDGE AT LORSON RANCH FILING NO. 3 JOB NO. 70-097 DATE PREPARED: 01/28/2022 DATE REVISED: 03/17/202



212 N. WAHSATCH AVE., STE 30-COLORADO SPRINGS, CO 80903 PHONE: 719.955.5485

PCD FILE NUMBER <u>SF-22-007</u> CIVIL CONSULTANTS, INC.

SHEET 5 OF 6



THE RIDGE AT LORSON RANCH FILING NO. 3 A PARCEL OF LAND IN THE SOUTHEAST QUARTER (SE 1/4) OF SECTION 13, T15S, R65W, OF THE SIXTH P.M., EL PASO COUNTY, COLORADO



| LEGEN         | LEGEND:          |                                                                                                                        |                         |