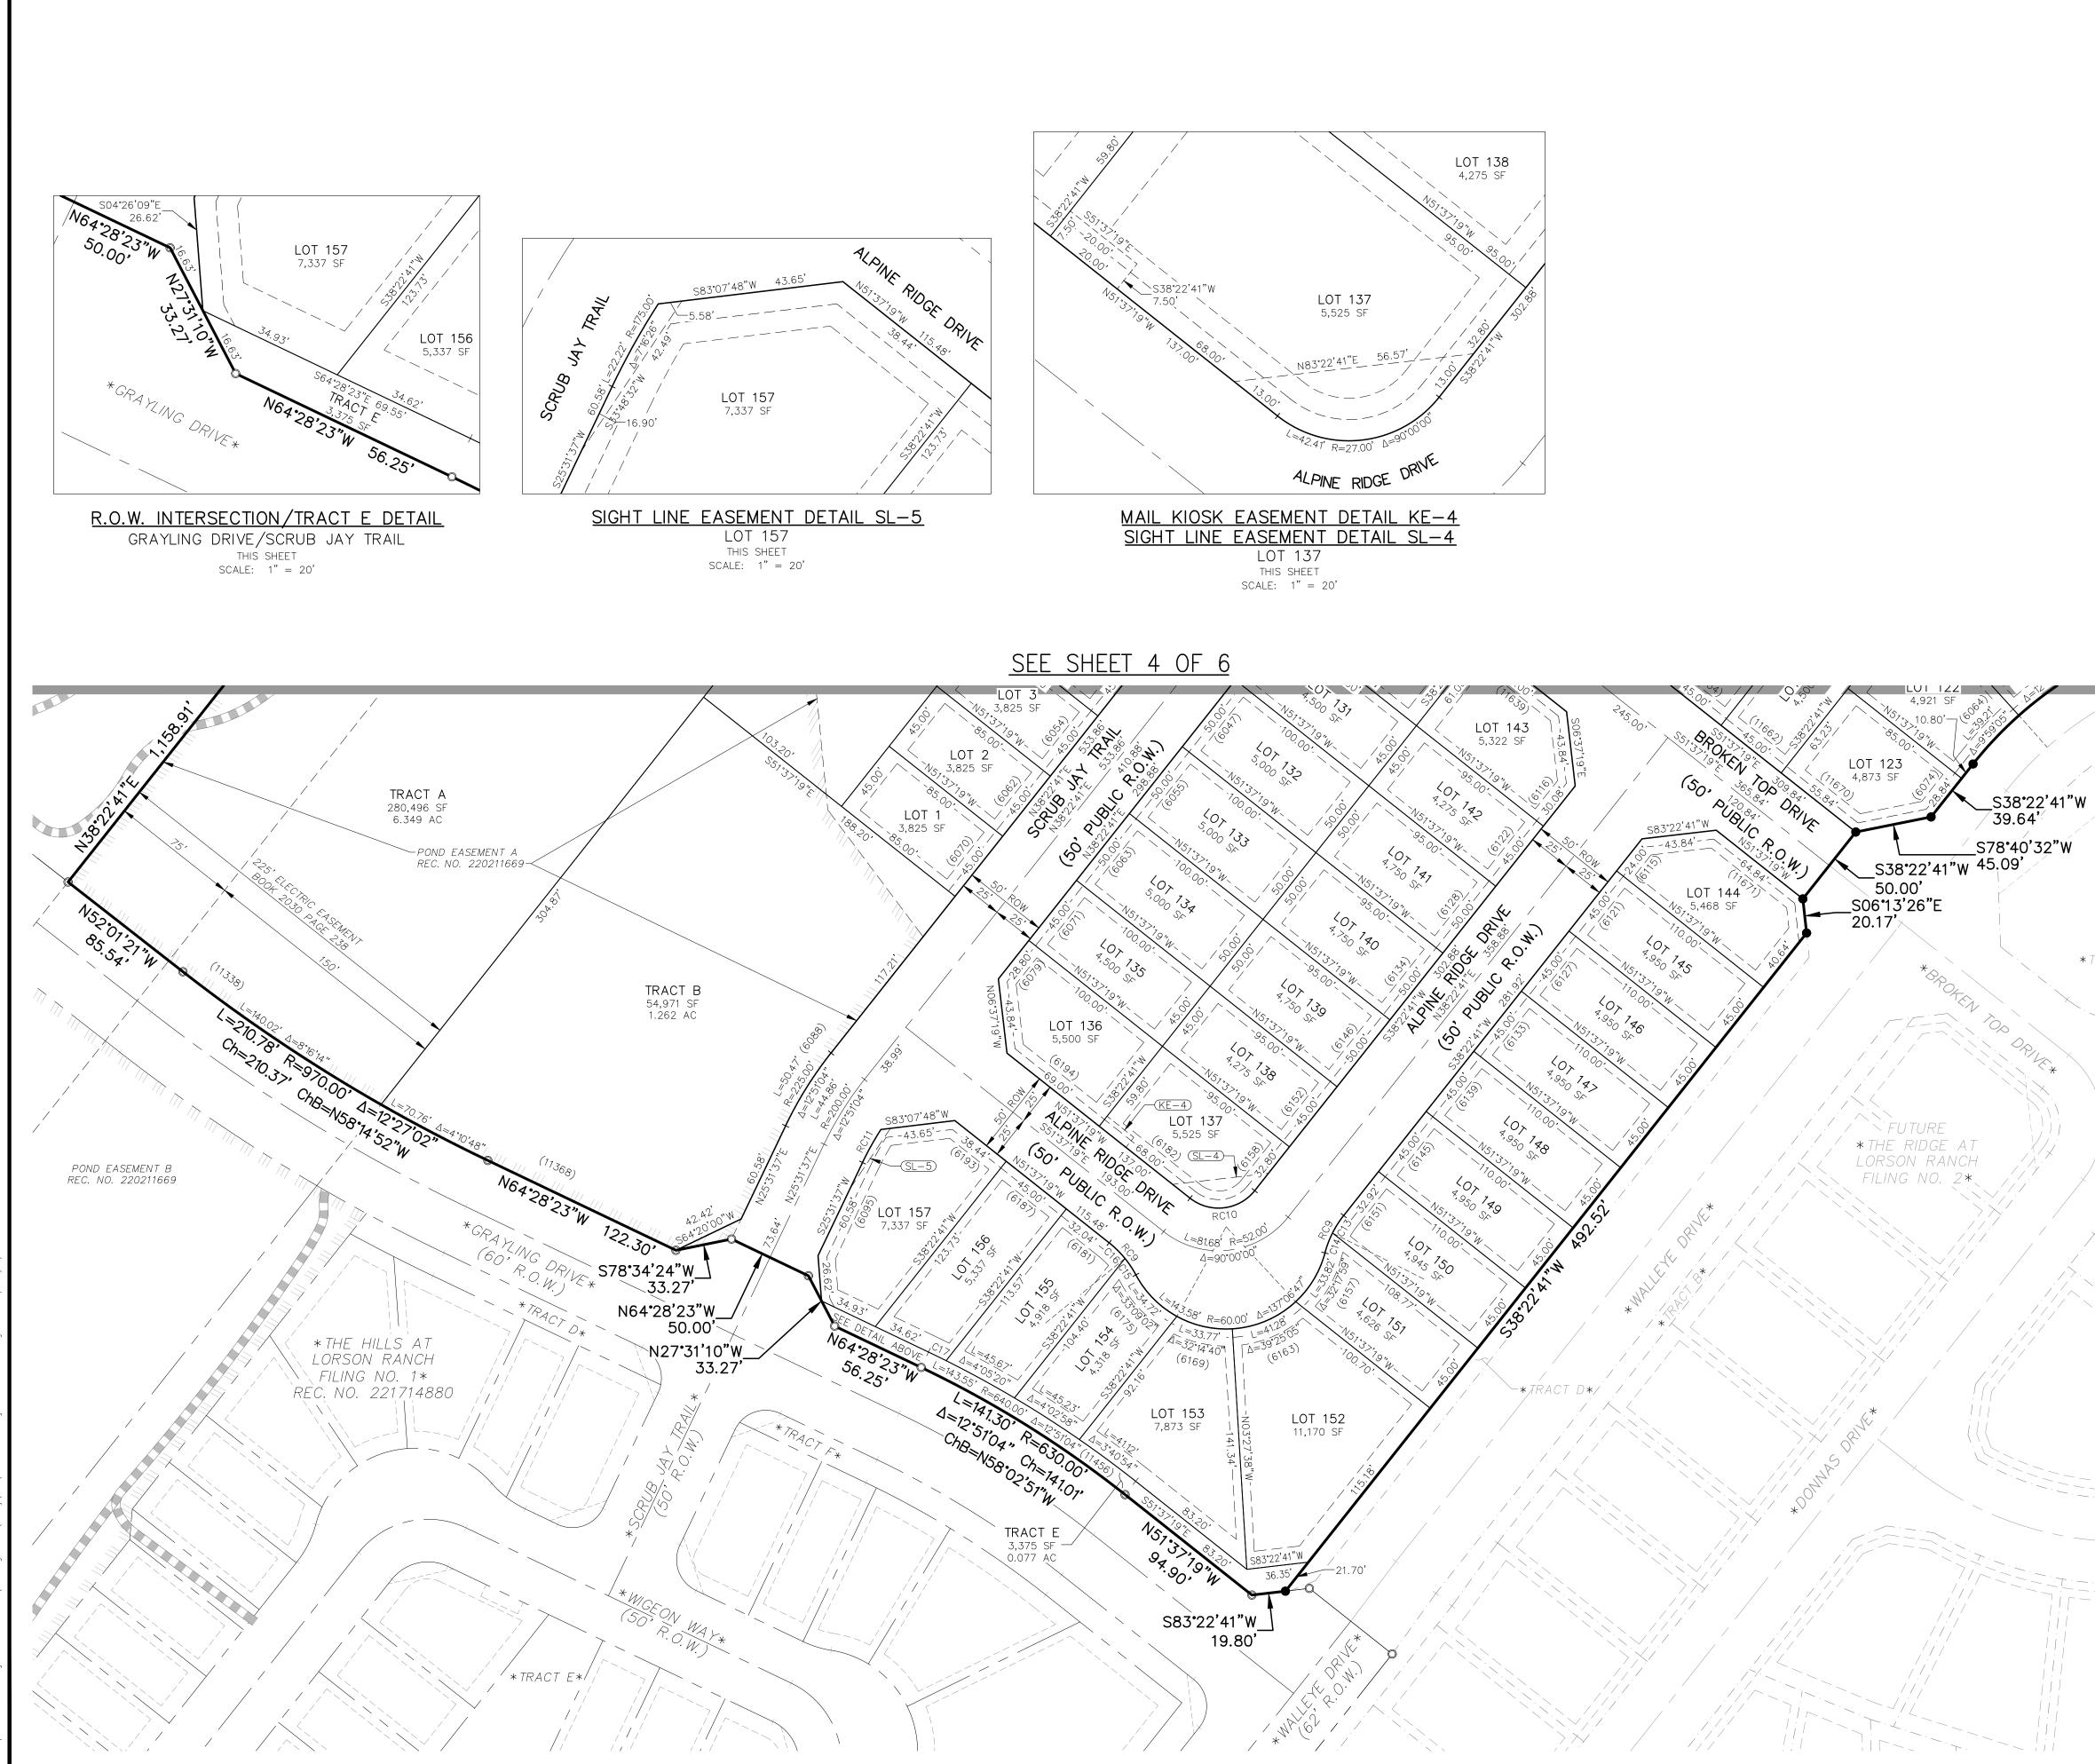

Q25.00  225.00    Q25.00  225.00                                                                                                                     | EASEMENT<br>DELTA<br>2°47'47"<br>2°47'47"<br>2°47'47"<br>23°33'23"<br>89°12'08"<br>CE<br>CE<br>DELTA<br>4°55'03"<br>0°28'22"<br>2°19'25"                      |                                                        |



32.19' / 13.37'

MAIL KIOSK EASEMENT DETAIL KE-3

SIGHT LINE EASEMENT DETAIL SL-3

LOT 106

THIS SHEET

SCALE: 1'' = 20'

N88°58'20"E 319.55'

WALLEYE DRIVE

FINAL PLAT THE RIDGE AT LORSON RANCH FILING NO. 3 JOB NO. 70-097 DATE PREPARED: 01/28/2022 DATE REVISED: 03/17/202



212 N. WAHSATCH AVE., STE 30-COLORADO SPRINGS, CO 80903 PHONE: 719.955.5485

PCD FILE NUMBER <u>SF-22-007</u> CIVIL CONSULTANTS, INC.

SHEET 5 OF 6



THE RIDGE AT LORSON RANCH FILING NO. 3 A PARCEL OF LAND IN THE SOUTHEAST QUARTER (SE 1/4) OF SECTION 13, T15S, R65W, OF THE SIXTH P.M., EL PASO COUNTY, COLORADO



| LEGEN         | LEGEND:          |                                                                                                                        |                         |                                                                  |  |
|---------------|------------------|------------------------------------------------------------------------------------------------------------------------|-------------------------|------------------------------------------------------------------|--|
| SF            | SF SQUARE FEET   |