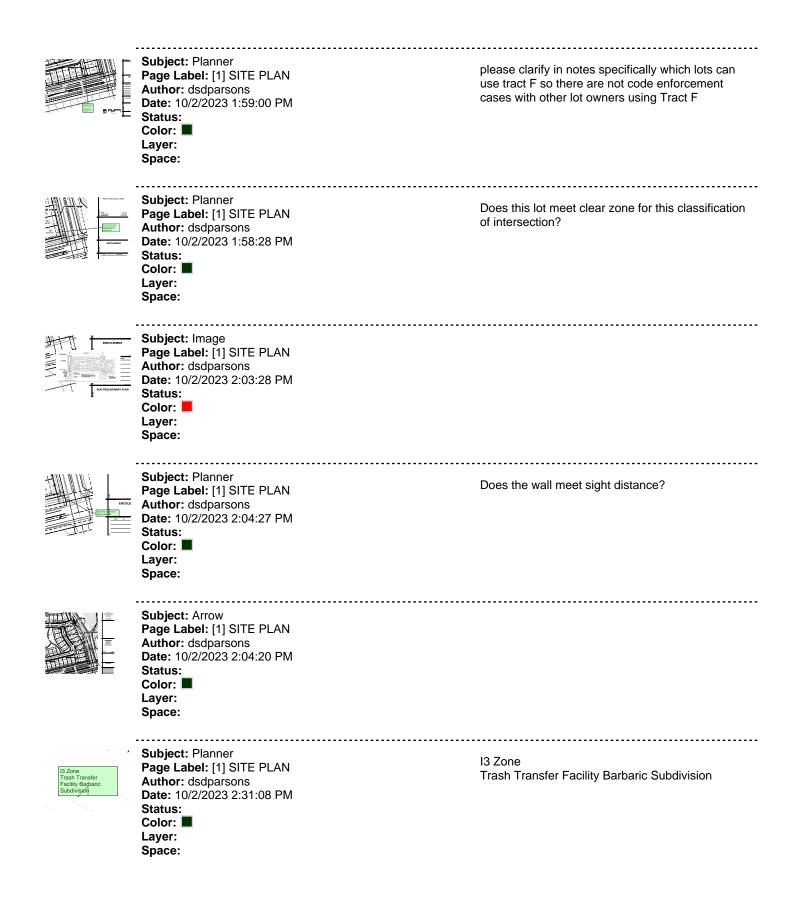

TRACT B, BRANDING IRON AT STERLING RANCH FILING NO. 2 RECORDED UNDER RECEPTION NO. 220714654 IN THE RECORDS OF THE EL PASO COUNTY CLERK AND RECORDER PUD/PRELIMINARY/DEVELOPMENT PLAN

> it may be more clear to show the attached lots and the setbacks. Are these two attached units or are