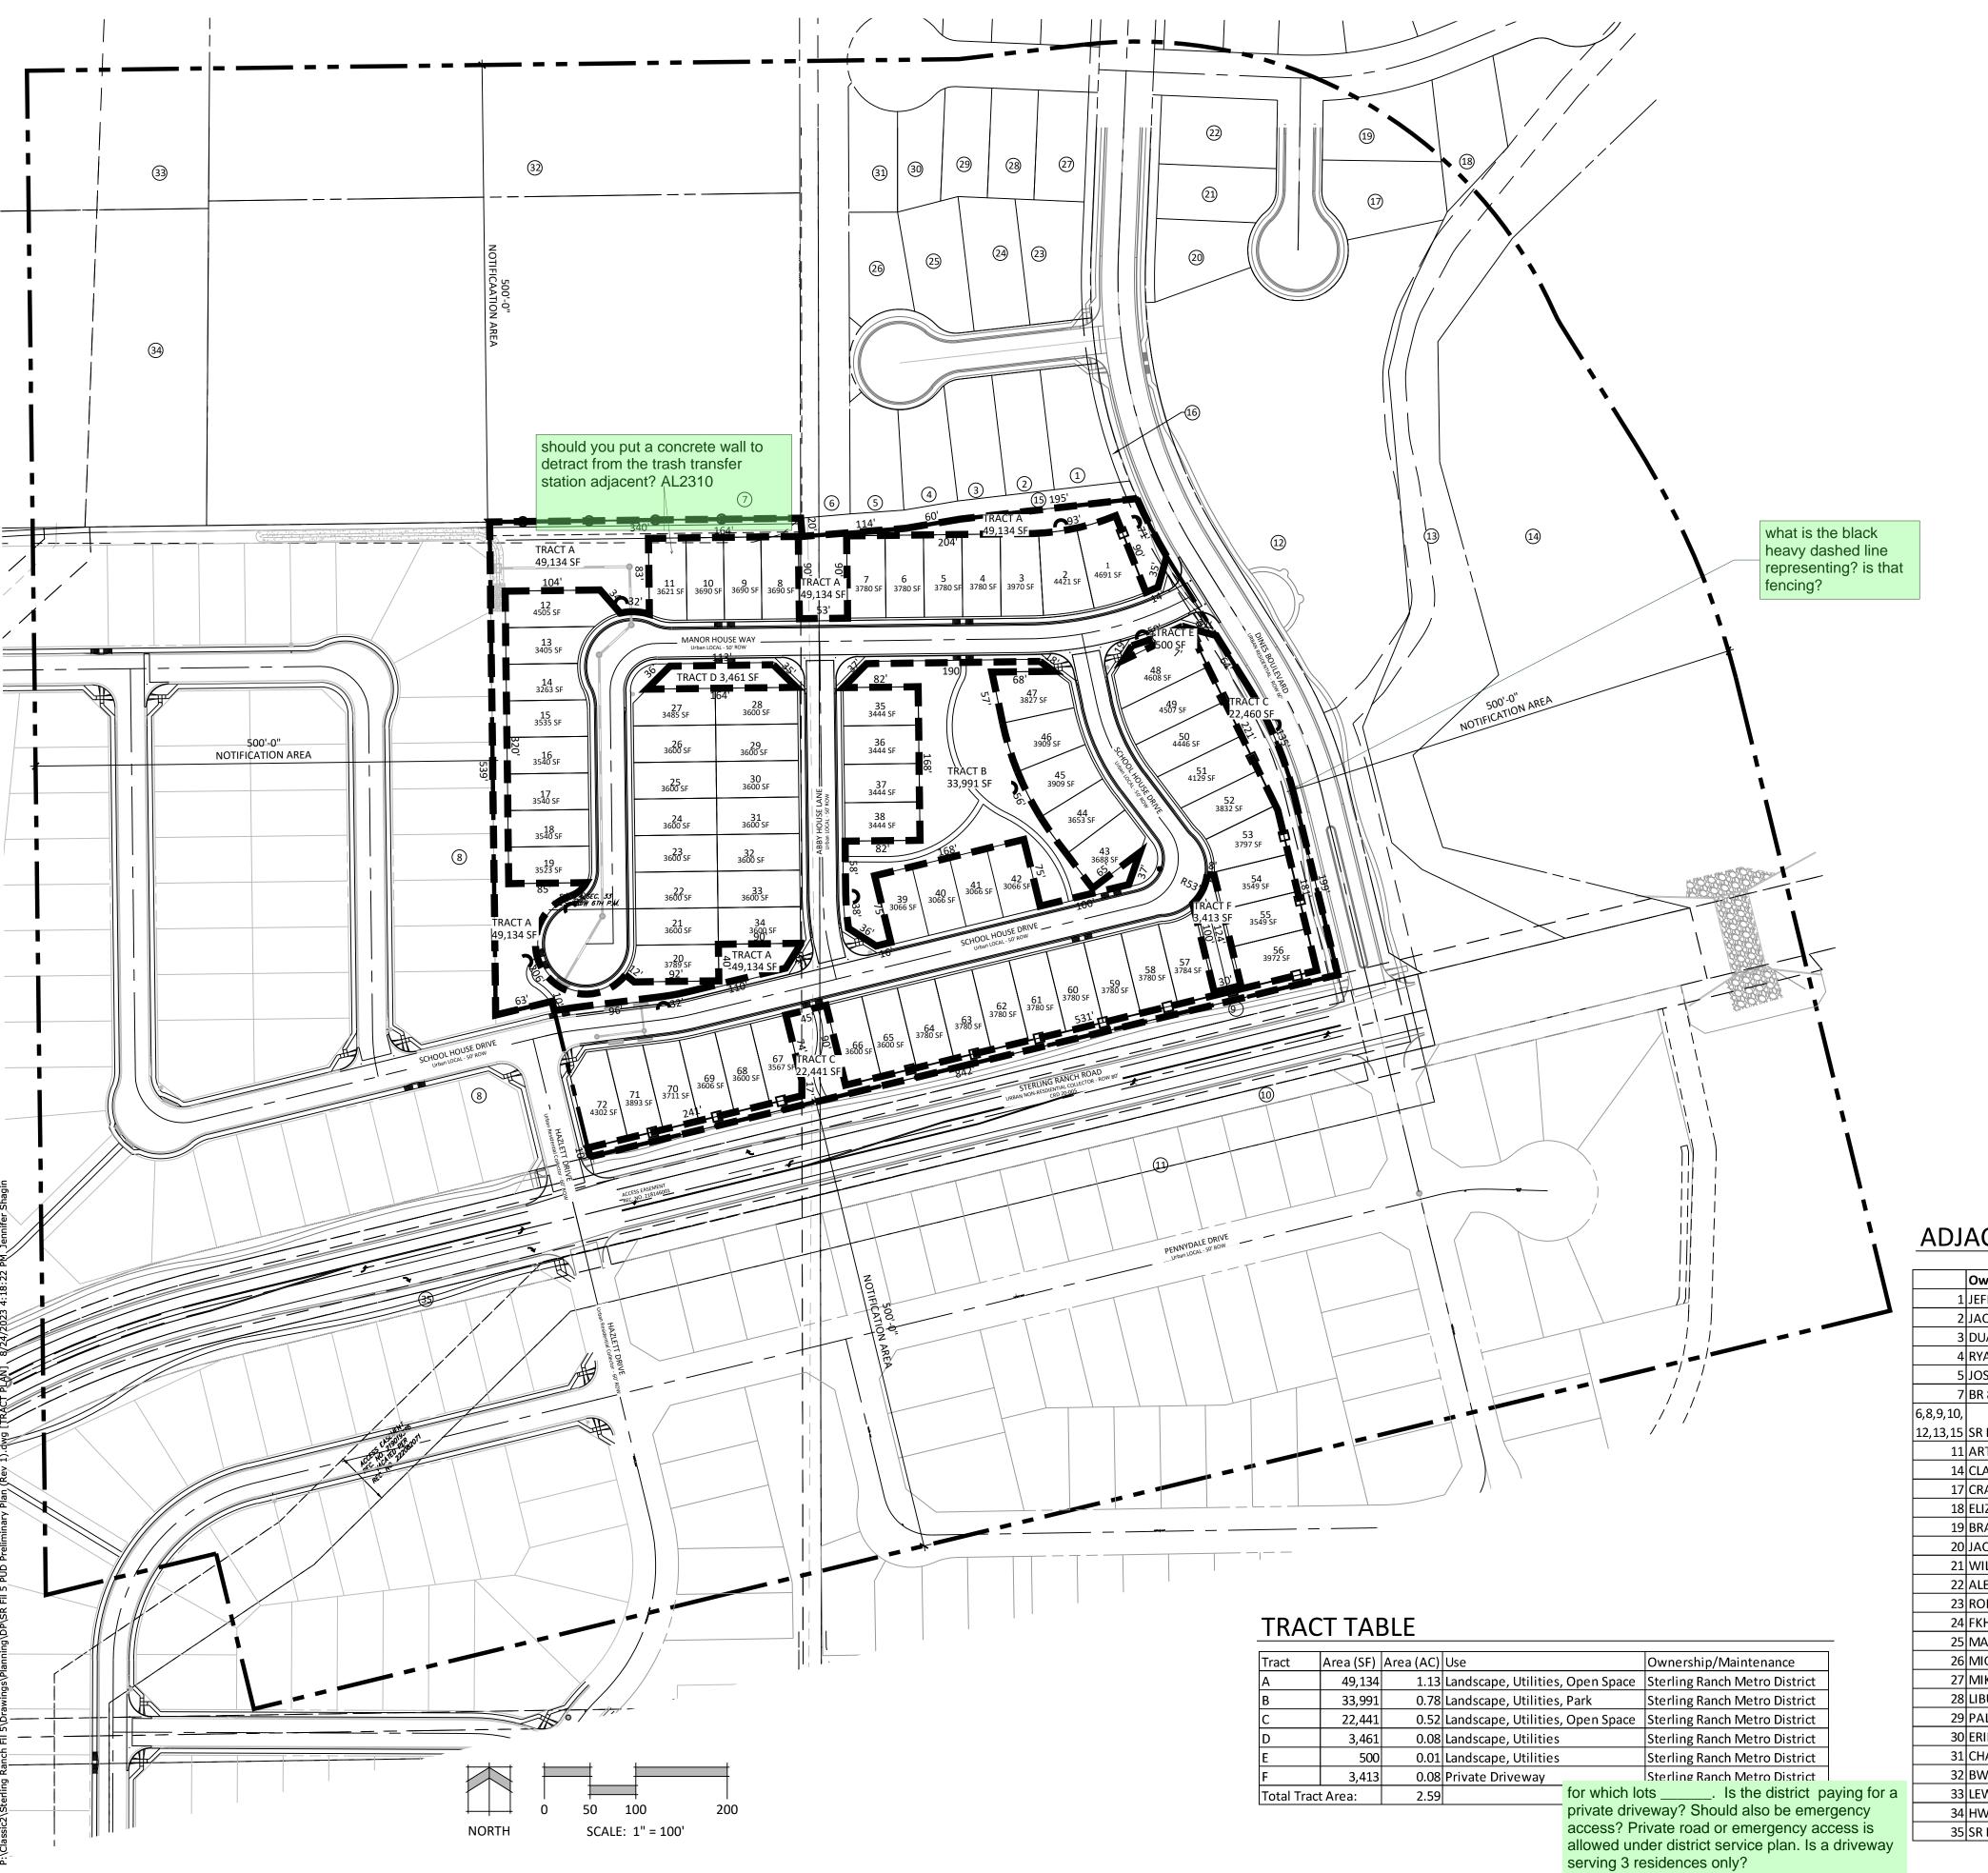

TRACT B, BRANDING IRON AT STERLING RANCH FILING NO. 2 RECORDED UNDER RECEPTION NO. 220714654 IN THE RECORDS OF THE EL PASO COUNTY CLERK AND RECORDER PUD/PRELIMINARY/DEVELOPMENT PLAN

> it may be more clear to show the attached lots and the setbacks. Are these two attached units or are

### ADJACENT OWNERS

|           | Owner Name                        |
|-----------|-----------------------------------|
| 1         | JEFFREY LAND KRISTA K HARDSOCK    |
| 2         | JACKSON EDWARD AND PATRICIA JOA   |
| 3         | DUANE AND GLENDA LEWIS HERBERT    |
| 4         | RYAN AND JESSICA L RHUDE          |
| 5         | JOSEPH AND WINNIE VASQUEZ         |
| 7         | BR 8812 CLIFF ALLEN POINT LLC     |
| 5,8,9,10, |                                   |
| 12,13,15  | SR LAND LLC                       |
| 11        | ARTESIA LOT HOLDINGS LLC          |
| 14        | CLASSIC SRJ LAND LLC              |
| 17        | CRAIG M AND JULIE A DRAGOSH       |
| 18        | ELIZABETH AND MICHAEL FREAUFF     |
| 19        | BRANDON & ASHLEY VRCIC            |
| 20        | JACQUELYN LEE ELESON              |
| 21        | WILLIAM BRAWNER AND PAOLA GOY     |
| 22        | ALEXA AND BAILEY LYONS            |
| 23        | ROBERT LAWRENCE AND STEPHANIE I   |
| 24        | FKH SFR L LP                      |
| 25        | MARK R AND SHANNA W GARDNER       |
| 26        | MIC AND VICKY PHILLIPS            |
| 27        | MIKAL LEON MURREY, MARGARET AN    |
| 28        | LIBUYOTIKI2 PROPERTIES LLC        |
| 29        | PALANIAPPAN SASIKUMAR             |
| 30        | ERIN FACH AND ROBERT L EINSPAHR   |
| 31        | CHAD CASKEY AND JILLIAN MASSEY    |
| 32        | BWH PROPERTIES LLC                |
| 33        | LEWIS-WOLF PROPERTIES LLLP C/O BI |
| 34        | HW DIESEL ENTERPRISES LLC         |
| 35        | SR LAND LLC AND CHALLENGER COMM   |
|           |                                   |

|            |              |           | -                     |              |                               |
|------------|--------------|-----------|-----------------------|--------------|-------------------------------|
| Tract      | Area (SF)    | Area (AC) | Use                   |              | Ownership/Maintenance         |
| А          | 49,134       | 1.13      | Landscape, Utilities, | , Open Space | Sterling Ranch Metro District |
| В          | 33,991       | 0.78      | Landscape, Utilities, | , Park       | Sterling Ranch Metro District |
| С          | 22,441       | 0.52      | Landscape, Utilities, | , Open Space | Sterling Ranch Metro District |
| D          | 3,461        | 0.08      | Landscape, Utilities  |              | Sterling Ranch Metro District |
| E          | 500          | 0.01      | Landscape, Utilities  |              | Sterling Ranch Metro District |
| F          | 3,413        | 0.08      | Private Driveway      |              | Sterling Ranch Metro District |
| Total Trac | ·<br>t Δrea· | 2 59      |                       | for which lo | ts . Is the district pa       |