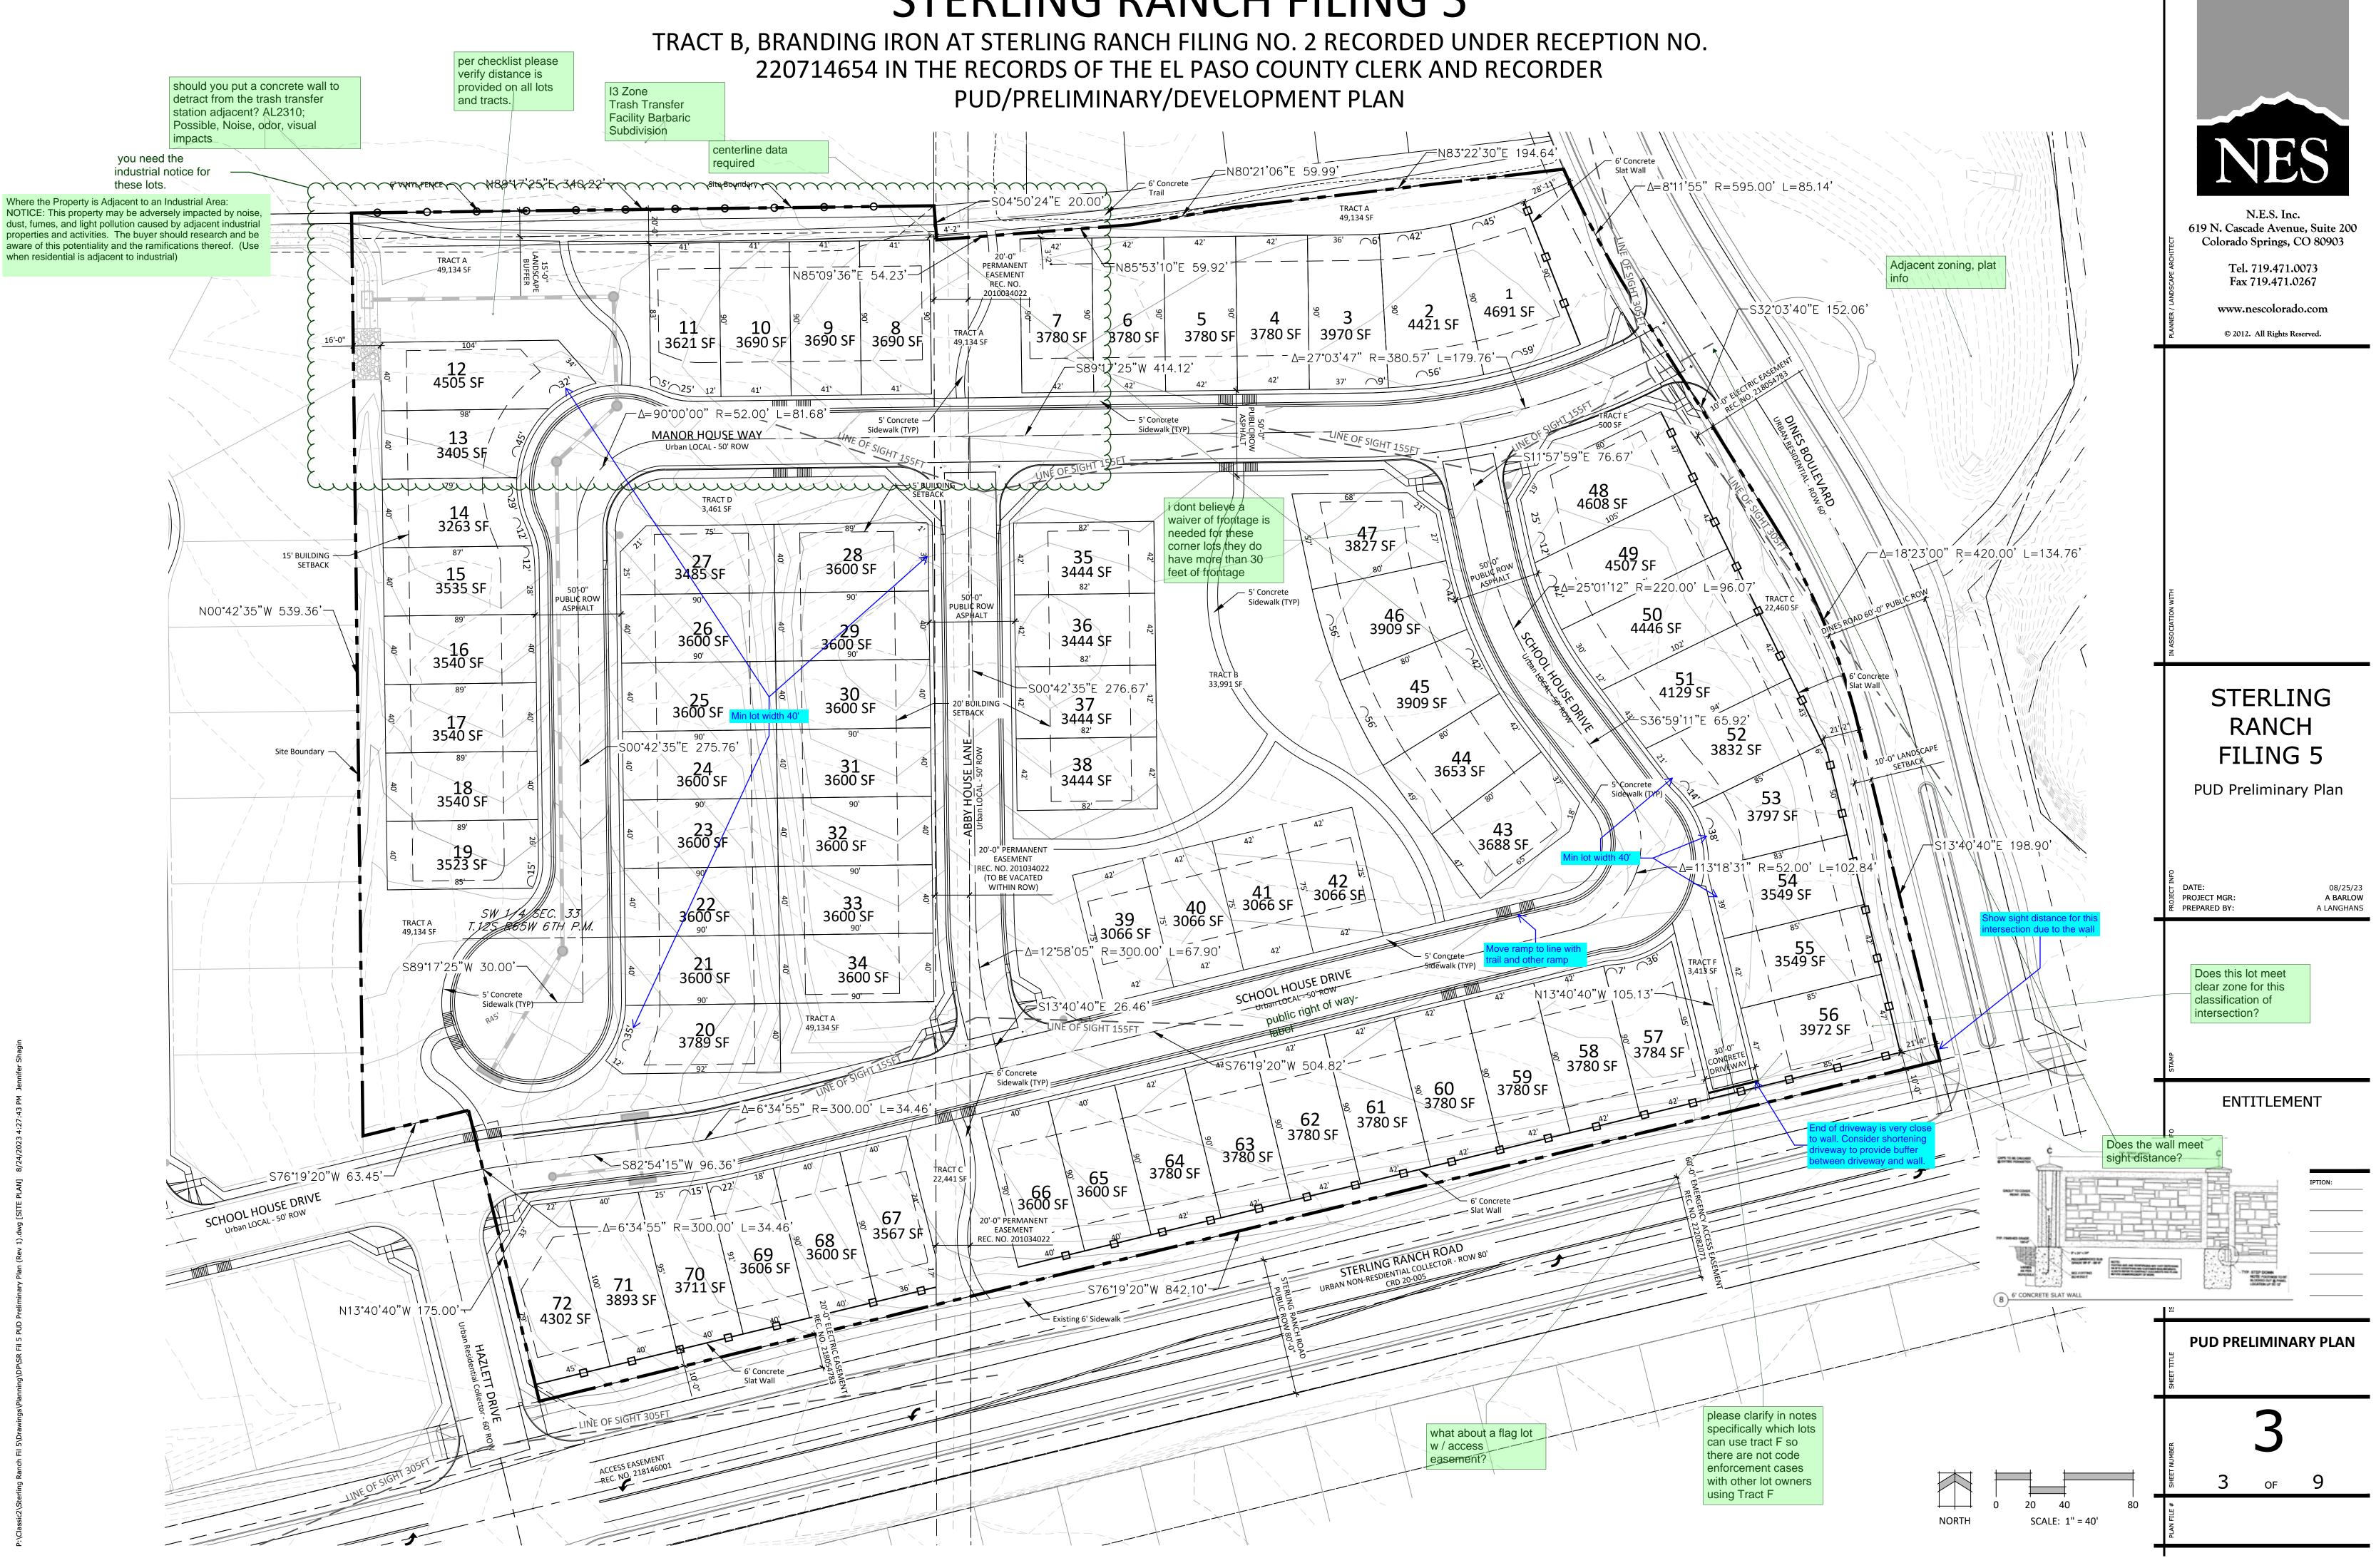

## STERLING RANCH FILING 5-move here or under here

TRACT B, BRANDING IRON AT STERLING RANCH FILING NO. 2 RECORDED UNDER RECEPTION NO. 220714654 IN THE RECORDS OF THE EL PASO COUNTY CLERK AND RECORDER PUD PRELIMINARY PLAN

TRACT B, BRANDING IRON AT STERLING RANCH FILING NO. 2 RECORDED UNDER RECEPTION NO. 220714654 IN THE RECORDS OF THE EL PASO COUNTY CLERK AND RECORDER PUD/PRELIMINARY/DEVELOPMENT PLAN

> it may be more clear to show the attached lots and the setbacks. Are these two attached units or are

|            |              |           | -                     |              |                               |
|------------|--------------|-----------|-----------------------|--------------|-------------------------------|
| Tract      | Area (SF)    | Area (AC) | Use                   |              | Ownership/Maintenance         |
| А          | 49,134       | 1.13      | Landscape, Utilities, | , Open Space | Sterling Ranch Metro District |
| В          | 33,991       | 0.78      | Landscape, Utilities, | , Park       | Sterling Ranch Metro District |
| С          | 22,441       | 0.52      | Landscape, Utilities, | , Open Space | Sterling Ranch Metro District |
| D          | 3,461        | 0.08      | Landscape, Utilities  |              | Sterling Ranch Metro District |
| E          | 500          | 0.01      | Landscape, Utilities  |              | Sterling Ranch Metro District |
| F          | 3,413        | 0.08      | Private Driveway      |              | Sterling Ranch Metro District |
| Total Trac | ·<br>t Δrea· | 2 59      |                       | for which lo | ts . Is the district pa       |