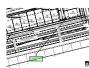

TRACT B, BRANDING IRON AT STERLING RANCH FILING NO. 2 RECORDED UNDER RECEPTION NO. 220714654 IN THE RECORDS OF THE EL PASO COUNTY CLERK AND RECORDER PUD/PRELIMINARY/DEVELOPMENT PLAN

> it may be more clear to show the attached lots and the setbacks. Are these two attached units or are

|            |              |           | -                     |              |                               |
|------------|--------------|-----------|-----------------------|--------------|-------------------------------|
| Tract      | Area (SF)    | Area (AC) | Use                   |              | Ownership/Maintenance         |
| А          | 49,134       | 1.13      | Landscape, Utilities, | , Open Space | Sterling Ranch Metro District |
| В          | 33,991       | 0.78      | Landscape, Utilities, | , Park       | Sterling Ranch Metro District |
| С          | 22,441       | 0.52      | Landscape, Utilities, | , Open Space | Sterling Ranch Metro District |
| D          | 3,461        | 0.08      | Landscape, Utilities  |              | Sterling Ranch Metro District |
| E          | 500          | 0.01      | Landscape, Utilities  |              | Sterling Ranch Metro District |
| F          | 3,413        | 0.08      | Private Driveway      |              | Sterling Ranch Metro District |
| Total Trac | ·<br>t Δrea· | 2 59      |                       | for which lo | ts . Is the district pa       |