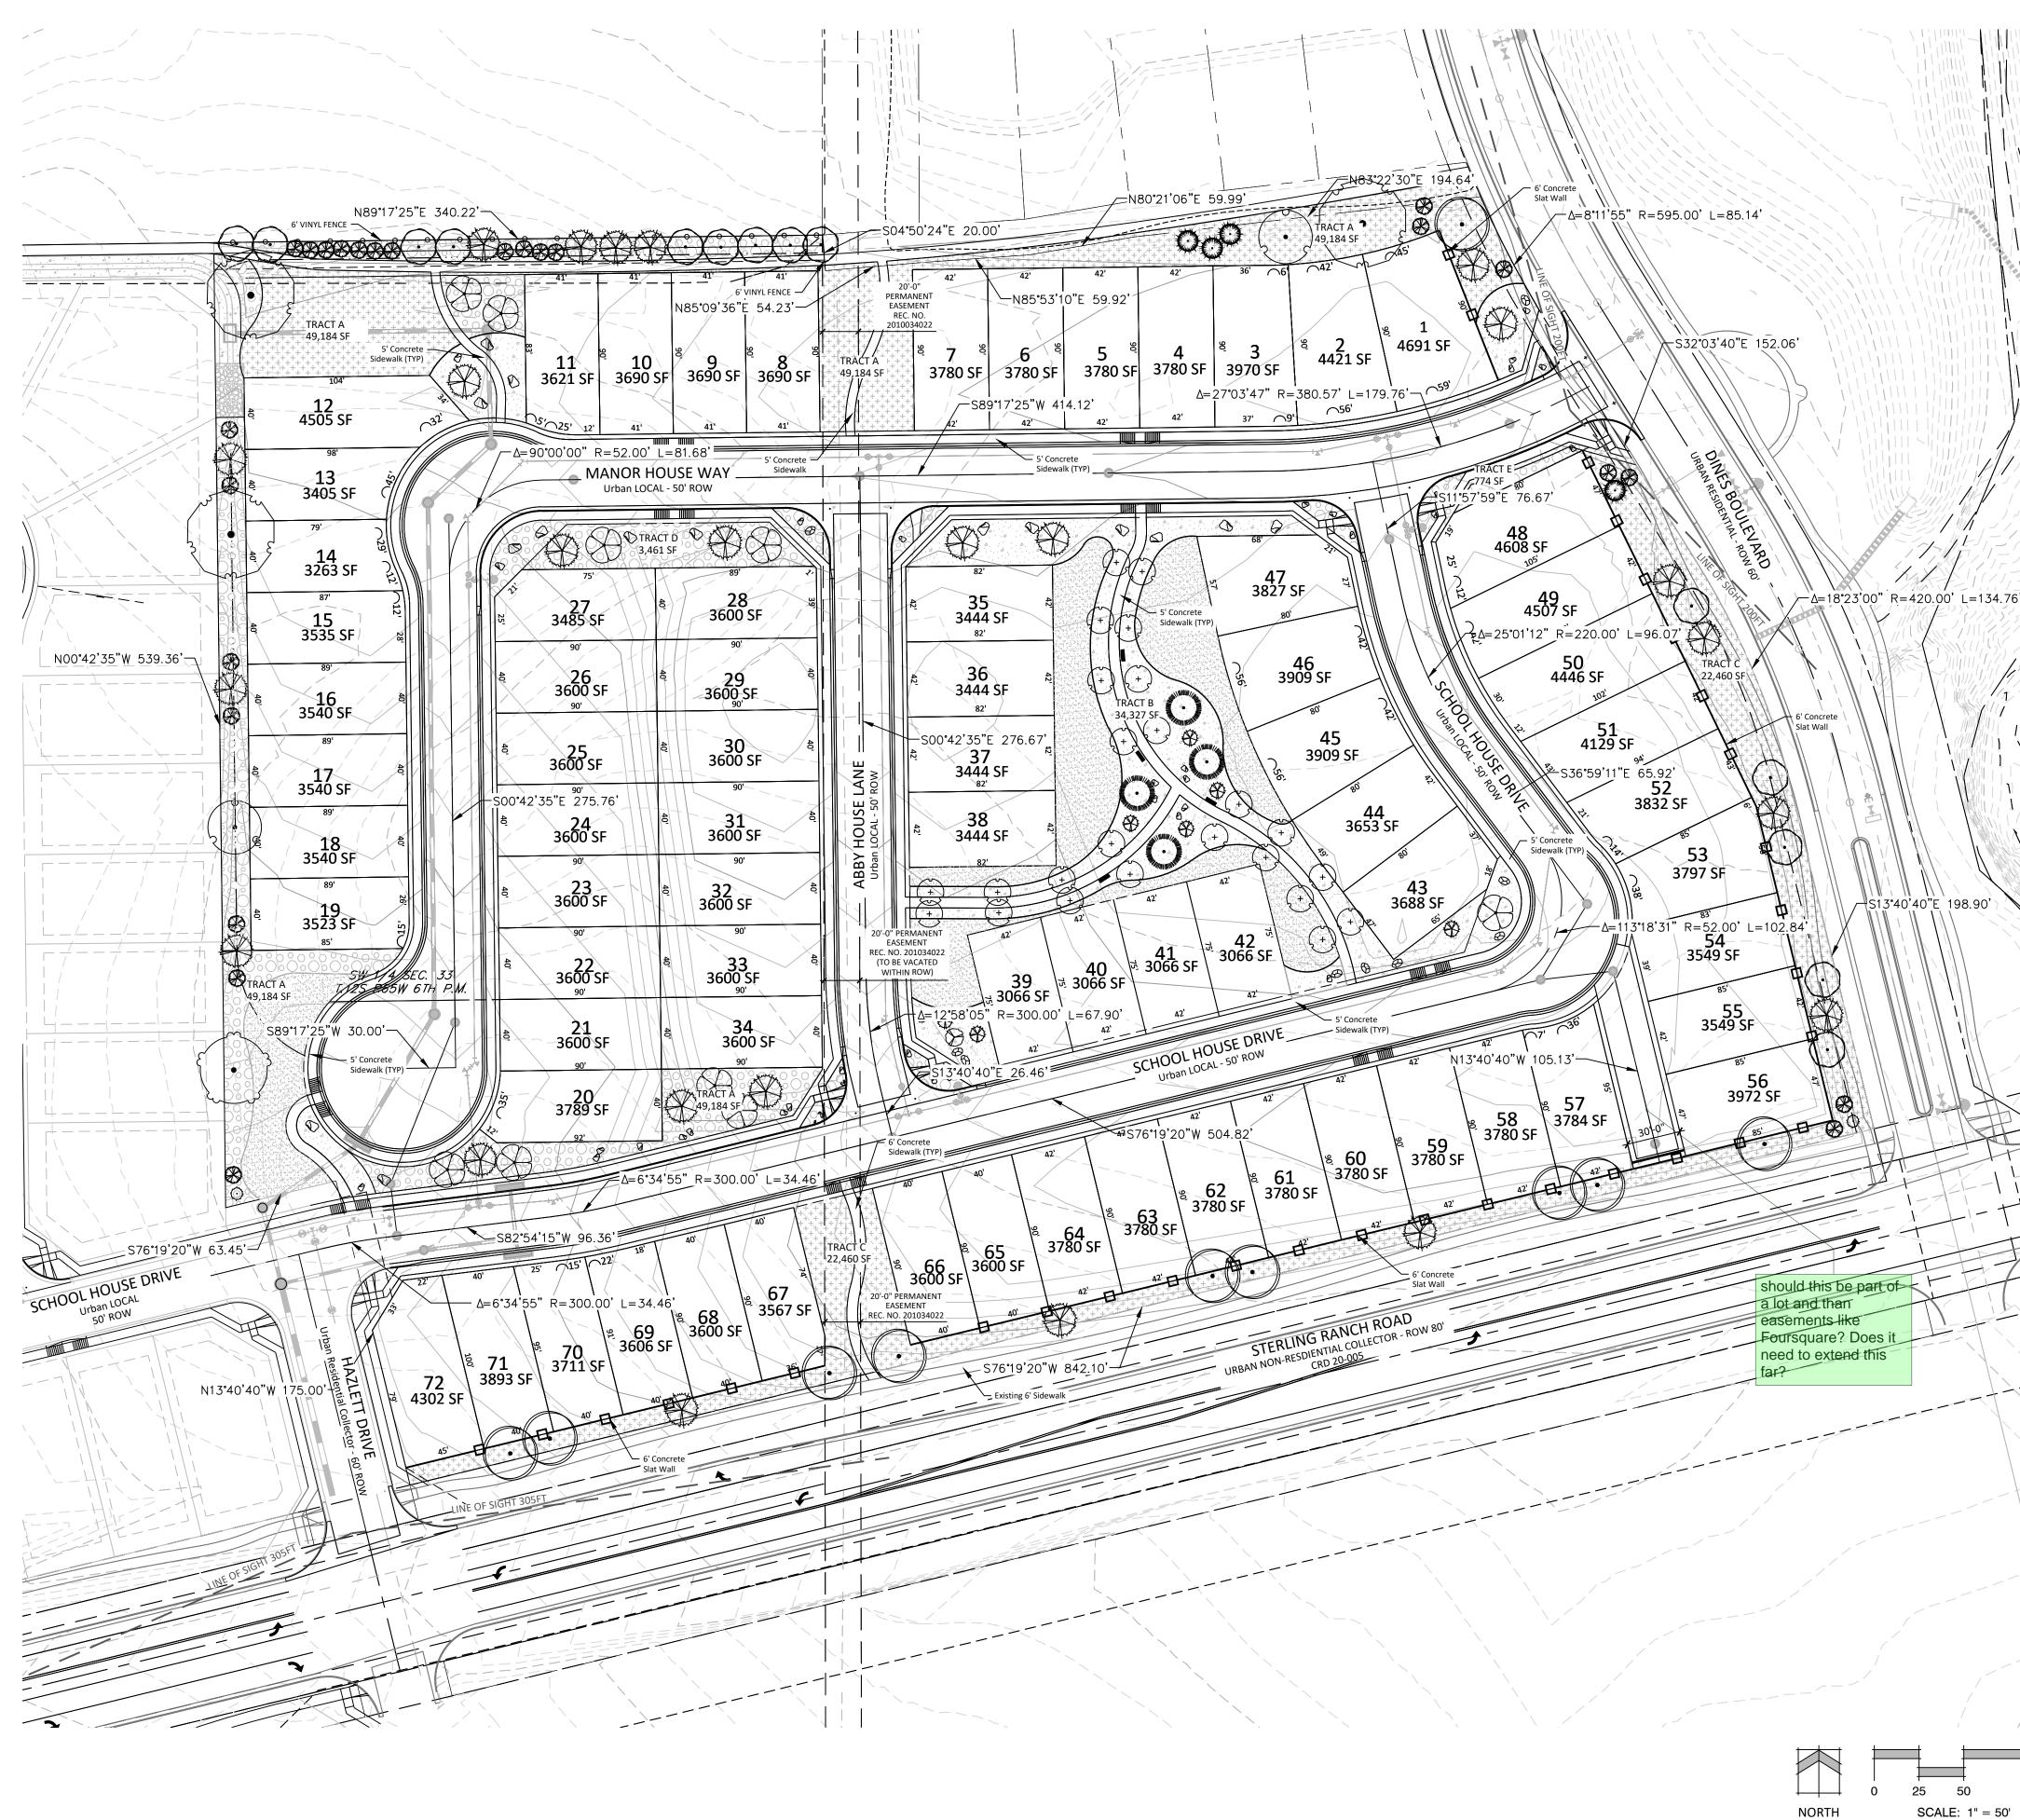

TRACT B, BRANDING IRON AT STERLING RANCH FILING NO. 2 RECORDED UNDER RECEPTION NO. 220714654 IN THE RECORDS OF THE EL PASO COUNTY CLERK AND RECORDER PUD/PRELIMINARY/DEVELOPMENT PLAN

> it may be more clear to show the attached lots and the setbacks. Are these two attached units or are

|            |              |           | -                     |              |                               |
|------------|--------------|-----------|-----------------------|--------------|-------------------------------|
| Tract      | Area (SF)    | Area (AC) | Use                   |              | Ownership/Maintenance         |
| А          | 49,134       | 1.13      | Landscape, Utilities, | , Open Space | Sterling Ranch Metro District |
| В          | 33,991       | 0.78      | Landscape, Utilities, | , Park       | Sterling Ranch Metro District |
| С          | 22,441       | 0.52      | Landscape, Utilities, | , Open Space | Sterling Ranch Metro District |
| D          | 3,461        | 0.08      | Landscape, Utilities  |              | Sterling Ranch Metro District |
| E          | 500          | 0.01      | Landscape, Utilities  |              | Sterling Ranch Metro District |
| F          | 3,413        | 0.08      | Private Driveway      |              | Sterling Ranch Metro District |
| Total Trac | ·<br>t Δrea· | 2 59      |                       | for which lo | ts . Is the district pa       |