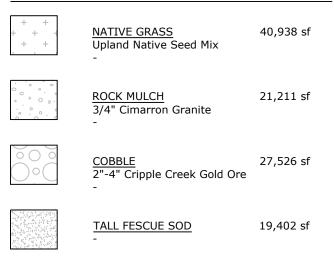

- CONTRACTOR TO APPLY EROSION CONTROL BLANKET TO ALL SEED AREAS WITH GREATER THAN 3:1 SLOPES.
   FOR ALL SEED AREAS REFER TO SEED MIXES SPECIFIED ON THIS SHEET.
- ALL NATIVE SEED AREAS SHALL HAVE A TEMPORARY ABOVE-GROUND SPRAY IRRIGATION SYSTEM UTILIZED UNTIL SEED IS ESTABLISHED, AND ALL TREES AND SHRUBS WITHIN NATIVE SEED AREAS SHALL HAVE A PERMANENT DRIP IRRIGATION SYSTEM.
- 6. A FULLY AUTOMATED SPRINKLER IRRIGATION SYSTEM WILL DRIP IRRIGATE ALL TREE, SHRUB, AND GROUND COVER PLANTINGS, AND SPRAY ALL TALL FESCUE SOD AND LOW ALTERNATIVE TURF AREAS. AN IRRIGATION PLAN WILL BE PREPARED AT A LATER DATE AND WILL INCLUDE AN IRRIGATION SCHEDULE THAT NOTES APPLICATION RATES BASED ON TURF TYPE, RATES FOR NEWLY INSTALLED PLANTS VS. ESTABLISHED PLANTS, AND GENERAL RECOMMENDATIONS REGARDING SEASONAL ADJUSTMENTS.
- SOD TO BE TALL FESCUE BLEND.
   NO SOD SHALL BE PLANTED ON SLOPES IN EXCESS OF 6:1 GRADIENT.
- CONTRACTOR TO UTILIZE STOCKPILED TOPSOIL FROM GRADING OPERATION AS AVAILABLE. TILL INTO TOP 6" OF SOIL.
- FOR GRADES REFER TO CIVIL ENGINEERING DRAWINGS.
   NO TREES AND NO PLANTS OVER 2 FEET TALL SHALL BE INSTALLED WITHIN 5 FEET OF ANY FIRE HYDRANTS.
- ALL PLANTS TO RECEIVE 3 INCH DEPTH OF GORILLA HAIR SHREDDED CEDAR WOOD MULCH UNLESS OTHERWISE SPECIFIED. FOLLOW PLANTING DETAILS FOR MULCH RING DIMENSIONS WITHIN ROCK, SOD, OR SEED AREAS.
   COBBLE: 2-3" CRIPPLE CREEK ORE, AT 3-4" DEPTH, AT ALL INTERSECTION CORNERS BETWEEN HANDICAP RAMPS. INSTALL GEOTEXTILE FABRIC UNDER ALL
- COBBLE AREAS.
- ROCK: 3/4" CIMARRON GRANITE, AT 3-4" DEPTH. INSTALL GEOTEXTILE FABRIC UNDER ALL ROCK AREAS.
   ALL SHRUB BEDS TO BE ENCLOSED BY SOLID STEEL EDGING, AS A SEPARATOR FROM SOD, SEED, AND ALTERNATIVE TURF. SEPARATION BETWEEN SOD
- AND SEED, AND BETWEEN ALTERNATIVE TURF AND SEED SHALL BE A MOWED STRIP, WITHOUT STEEL EDGING.
- SE: SOLID STEEL EDGING TO BE: "DURAEDGE" (1/8" THICK x 4" WIDE) STEEL LANDSCAPE EDGING, DARK GREEN COLOR, WITH ROLLED EDGE AND STEEL STAKES. USE SOLID STEEL EDGING EXCEPT WHERE NOTED ON THE PLANS.
   PSE: PERFORATED STEEL EDGING TO BE: ACME (14 GA. x 4" WIDE) GALVANIZED STEEL EDGING, WITH ROLLED EDGE AND GALVANIZED STEEL STAKES.
- <u>PSE</u>: PERFORATED STEEL EDGING TO BE: ACME (14 GA. x 4" WIDE) GALVANIZED STEEL EDGING, WITH ROLLED EDGE AND GALVANIZED STEEL STAKES. COLOR TO BE DARK GREEN. USE PERFORATED STEEL EDGING AT BREEZE GRAVEL TRAILS ONLY. SEE PLAN FOR TRAIL LOCATIONS.
   ALL PLANTS NOT LABELED AS FULFILLING A COUNTY LANDSCAPE REQUIREMENT ARE "EXTRA" PER COUNTY STANDARDS, AND WILL BE INSTALLED AT THE
- OWNER'S DISCRETION. 19. ANY FIELD CHANGES OR DEVIATIONS TO THESE PLANS WITHOUT PRIOR COUNTY APPROVAL OF AN AMENDED SITE DEVELOPMENT PLAN MAY RESULT IN A DELAY OF FINAL APPROVAL AND ISSUANCE OF A CERTIFICATE OF OCCUPANCY.
- THESE PLANS ARE FOR COUNTY APPROVALS ONLY ma AND ARE NOT TO BE UTILIZED FOR CONSTRUCTION.
   ALL TREES TO BE STAKED FOR A MINIMUM OF 18 MONTHS. REMOVE STAKING MATERIALS ONCE TREE IS ESTABLISHED, WHICH MAY DEPEND ON TREE SPECIES, MATURITY AND SITE CONDITIONS.