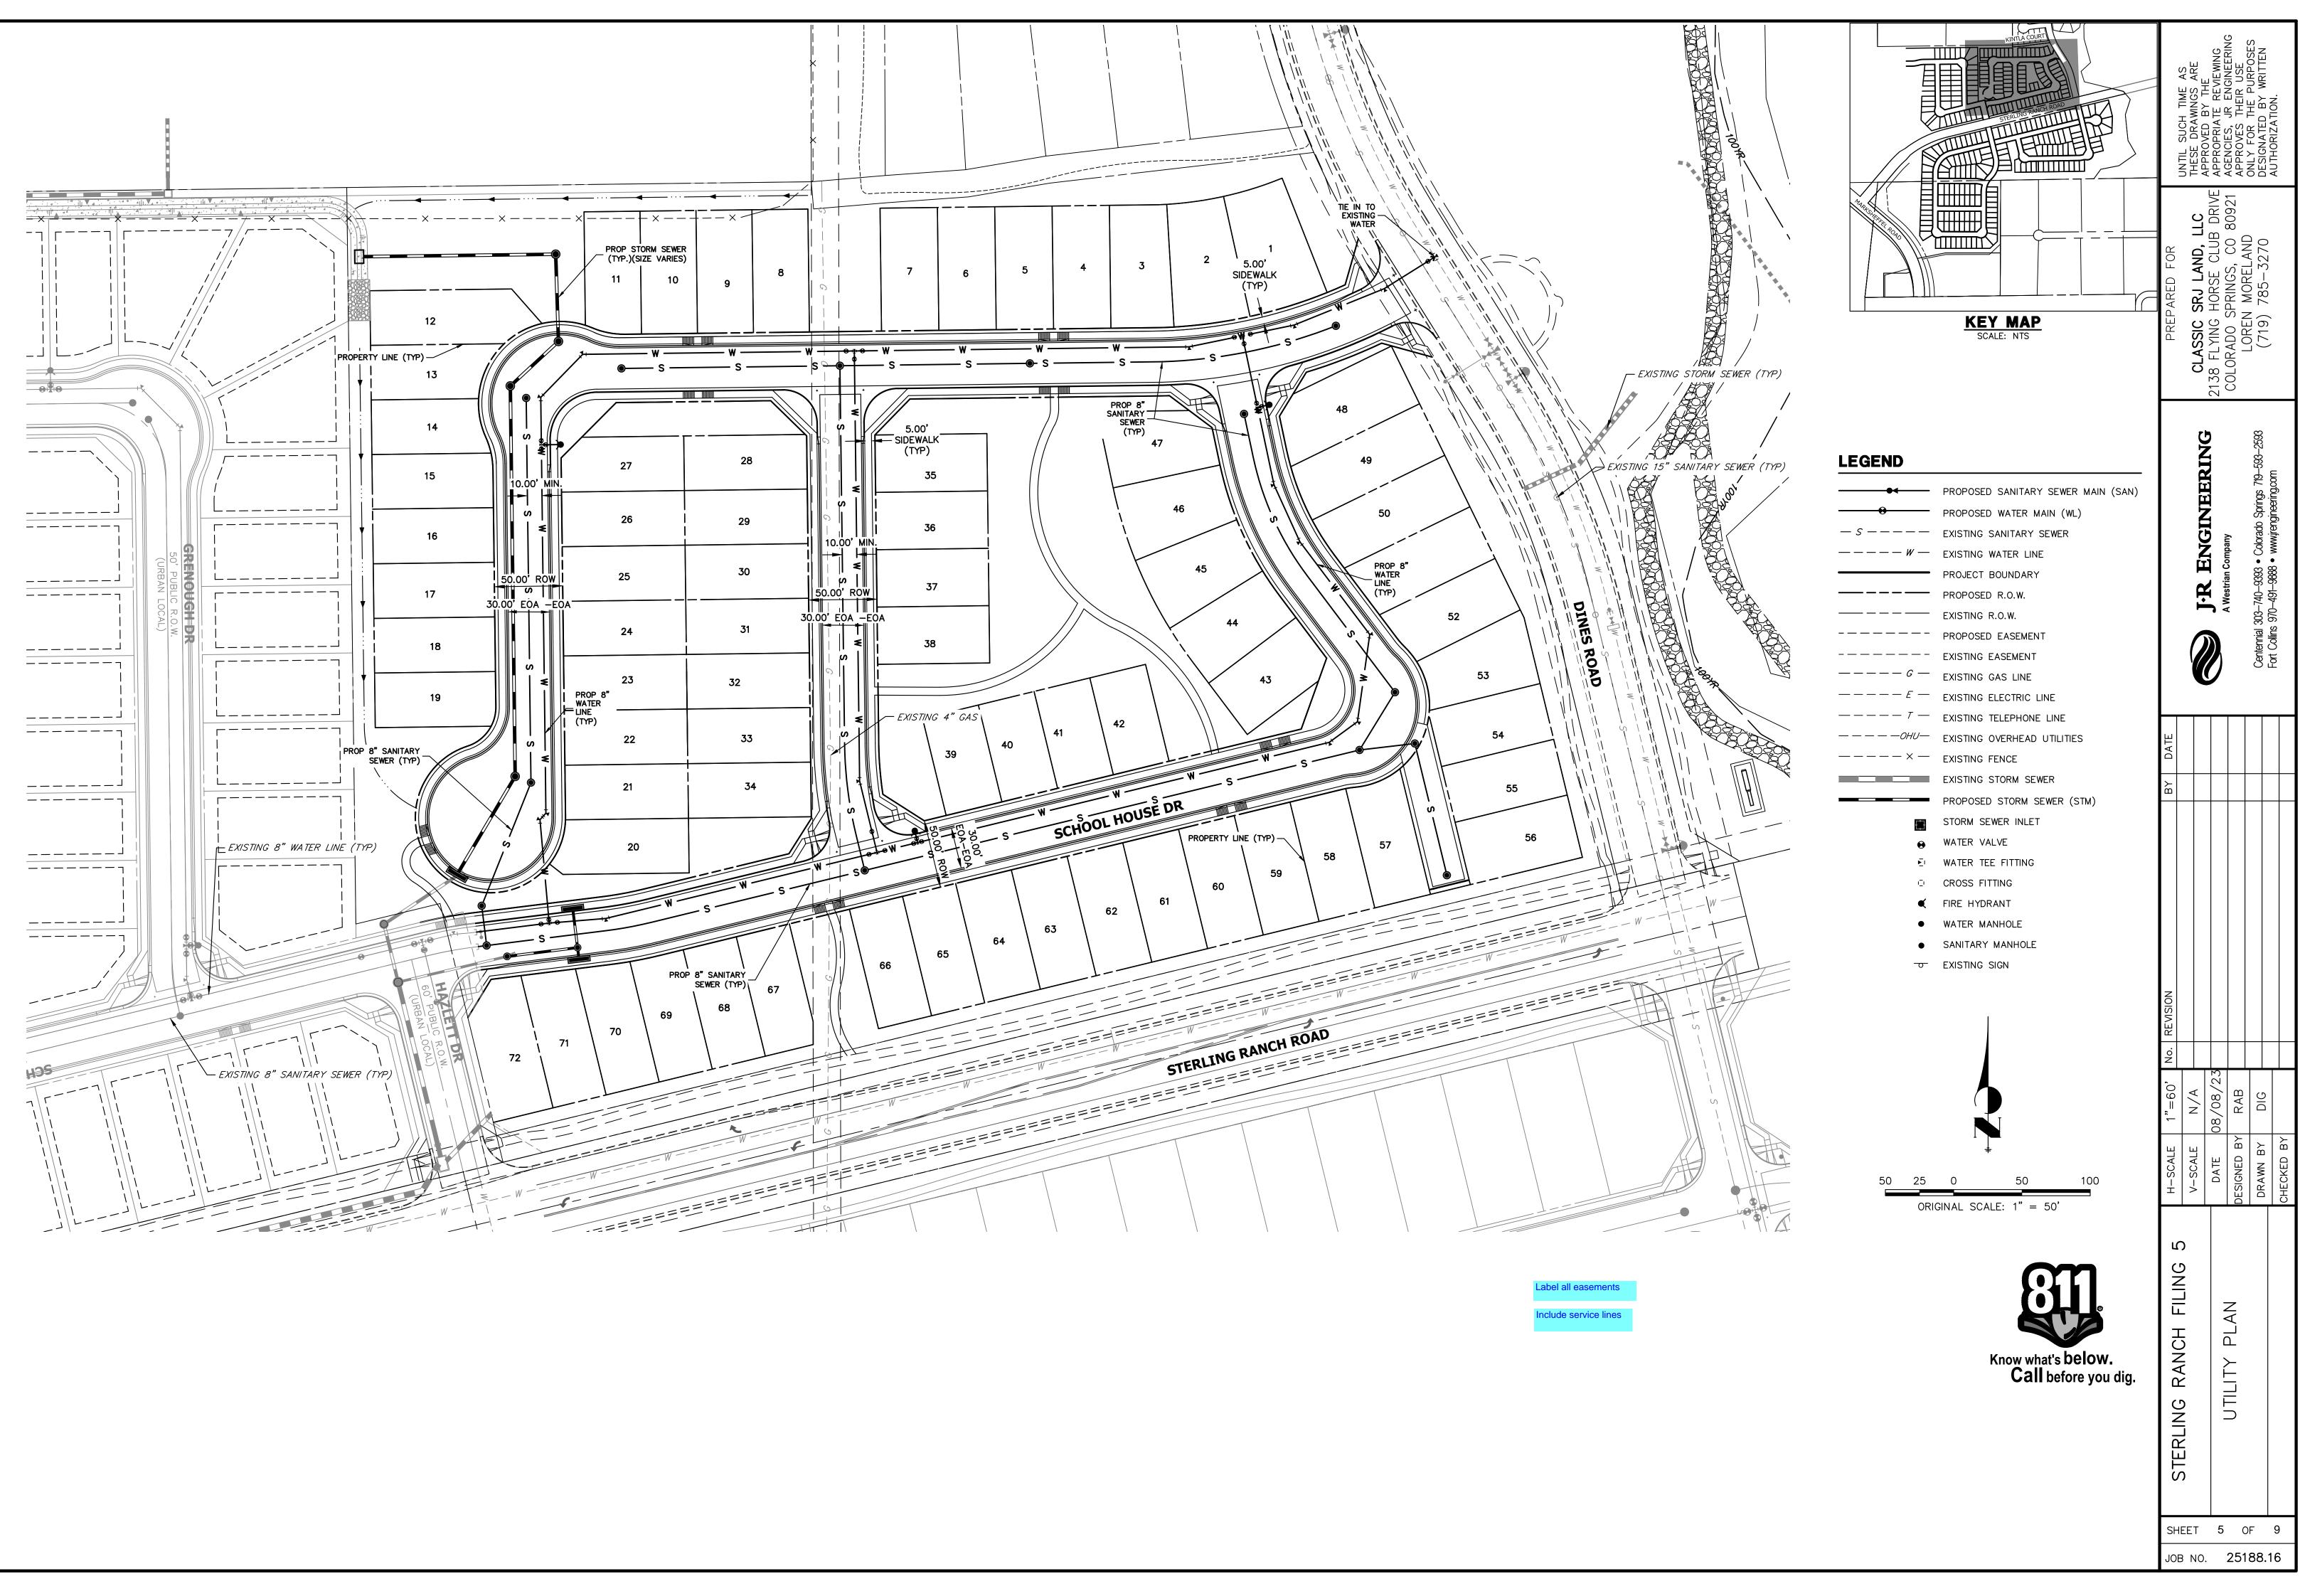

### ADJACENT OWNERS

|           | Owner Name                        |
|-----------|-----------------------------------|
| 1         | JEFFREY LAND KRISTA K HARDSOCK    |
| 2         | JACKSON EDWARD AND PATRICIA JOA   |
| 3         | DUANE AND GLENDA LEWIS HERBERT    |
| 4         | RYAN AND JESSICA L RHUDE          |
| 5         | JOSEPH AND WINNIE VASQUEZ         |
| 7         | BR 8812 CLIFF ALLEN POINT LLC     |
| 5,8,9,10, |                                   |
| 12,13,15  | SR LAND LLC                       |
| 11        | ARTESIA LOT HOLDINGS LLC          |
| 14        | CLASSIC SRJ LAND LLC              |
| 17        | CRAIG M AND JULIE A DRAGOSH       |
| 18        | ELIZABETH AND MICHAEL FREAUFF     |
| 19        | BRANDON & ASHLEY VRCIC            |
| 20        | JACQUELYN LEE ELESON              |
| 21        | WILLIAM BRAWNER AND PAOLA GOY     |
| 22        | ALEXA AND BAILEY LYONS            |
| 23        | ROBERT LAWRENCE AND STEPHANIE I   |
| 24        | FKH SFR L LP                      |
| 25        | MARK R AND SHANNA W GARDNER       |
| 26        | MIC AND VICKY PHILLIPS            |
| 27        | MIKAL LEON MURREY, MARGARET AN    |
| 28        | LIBUYOTIKI2 PROPERTIES LLC        |
| 29        | PALANIAPPAN SASIKUMAR             |
| 30        | ERIN FACH AND ROBERT L EINSPAHR   |
| 31        | CHAD CASKEY AND JILLIAN MASSEY    |
| 32        | BWH PROPERTIES LLC                |
| 33        | LEWIS-WOLF PROPERTIES LLLP C/O BI |
| 34        | HW DIESEL ENTERPRISES LLC         |
| 35        | SR LAND LLC AND CHALLENGER COMM   |
|           |                                   |