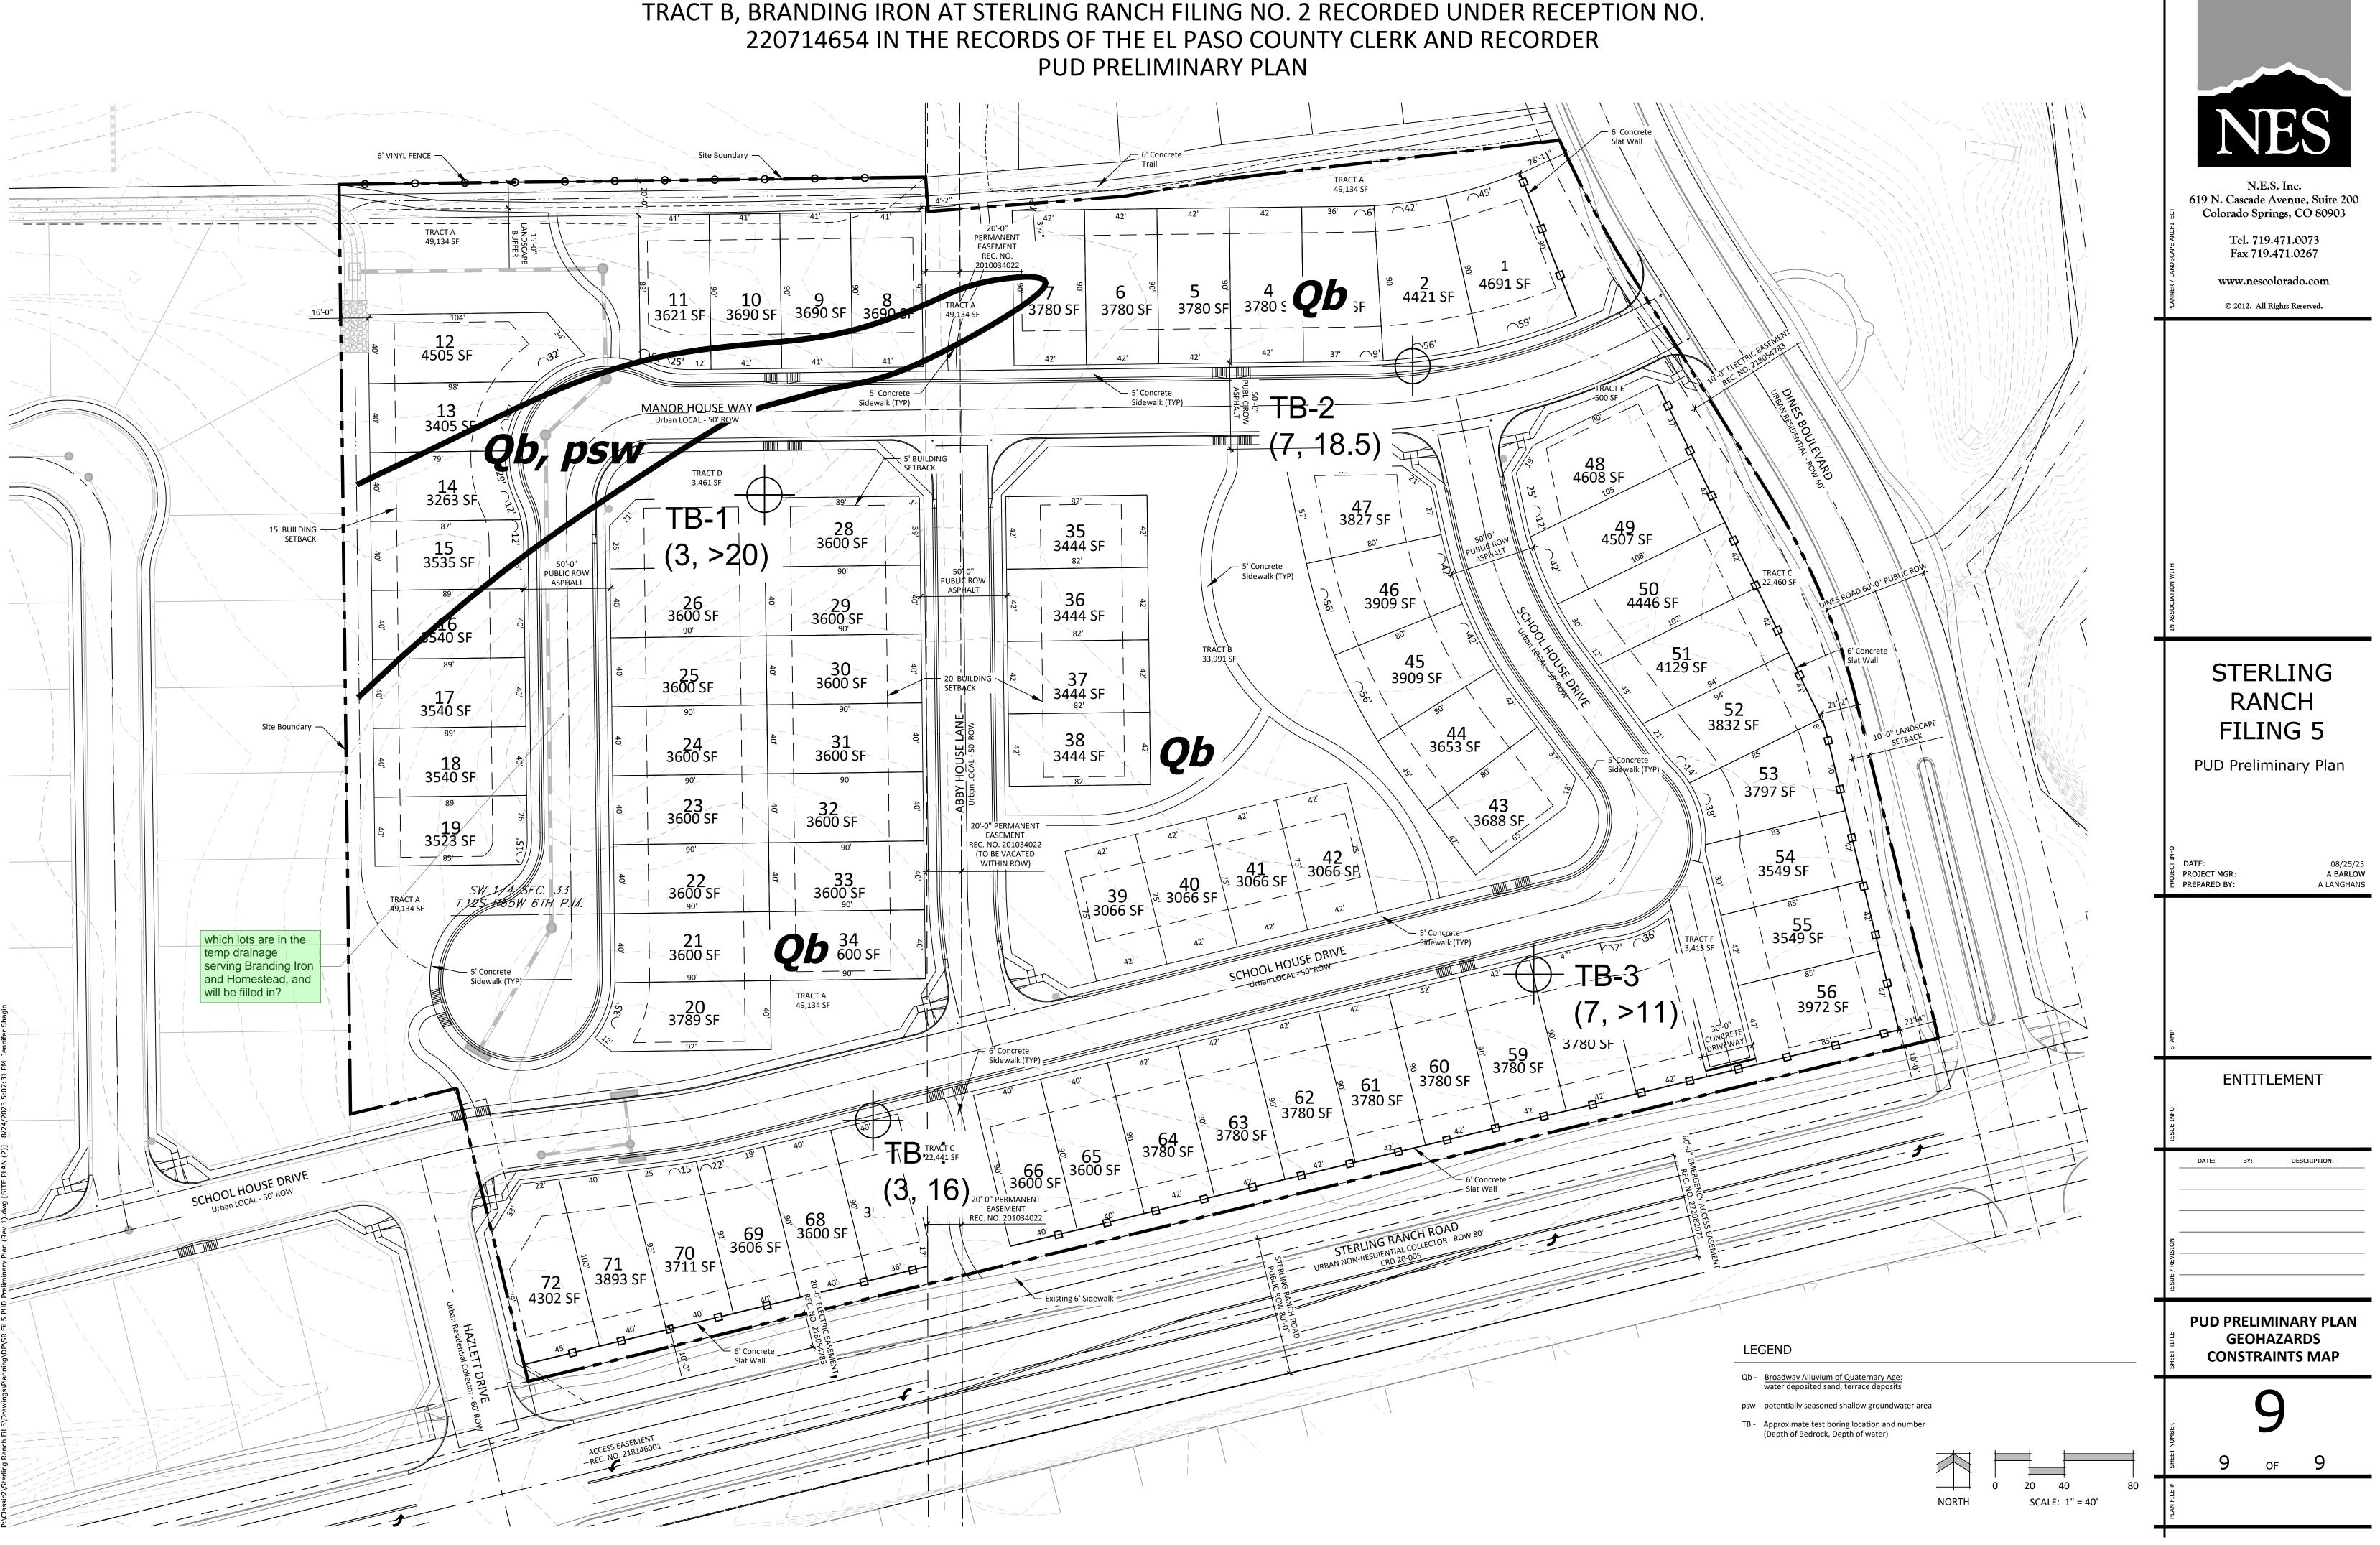

## STERLING RANCH FILING 5-move here or under here

TRACT B, BRANDING IRON AT STERLING RANCH FILING NO. 2 RECORDED UNDER RECEPTION NO. 220714654 IN THE RECORDS OF THE EL PASO COUNTY CLERK AND RECORDER PUD PRELIMINARY PLAN

TRACT B, BRANDING IRON AT STERLING RANCH FILING NO. 2 RECORDED UNDER RECEPTION NO. 220714654 IN THE RECORDS OF THE EL PASO COUNTY CLERK AND RECORDER PUD/PRELIMINARY/DEVELOPMENT PLAN

> it may be more clear to show the attached lots and the setbacks. Are these two attached units or are

|            |              |           | -                     |              |                               |
|------------|--------------|-----------|-----------------------|--------------|-------------------------------|
| Tract      | Area (SF)    | Area (AC) | Use                   |              | Ownership/Maintenance         |
| А          | 49,134       | 1.13      | Landscape, Utilities, | , Open Space | Sterling Ranch Metro District |
| В          | 33,991       | 0.78      | Landscape, Utilities, | , Park       | Sterling Ranch Metro District |
| С          | 22,441       | 0.52      | Landscape, Utilities, | , Open Space | Sterling Ranch Metro District |
| D          | 3,461        | 0.08      | Landscape, Utilities  |              | Sterling Ranch Metro District |
| E          | 500          | 0.01      | Landscape, Utilities  |              | Sterling Ranch Metro District |
| F          | 3,413        | 0.08      | Private Driveway      |              | Sterling Ranch Metro District |
| Total Trac | ·<br>t Δrea· | 2 59      |                       | for which lo | ts . Is the district pa       |