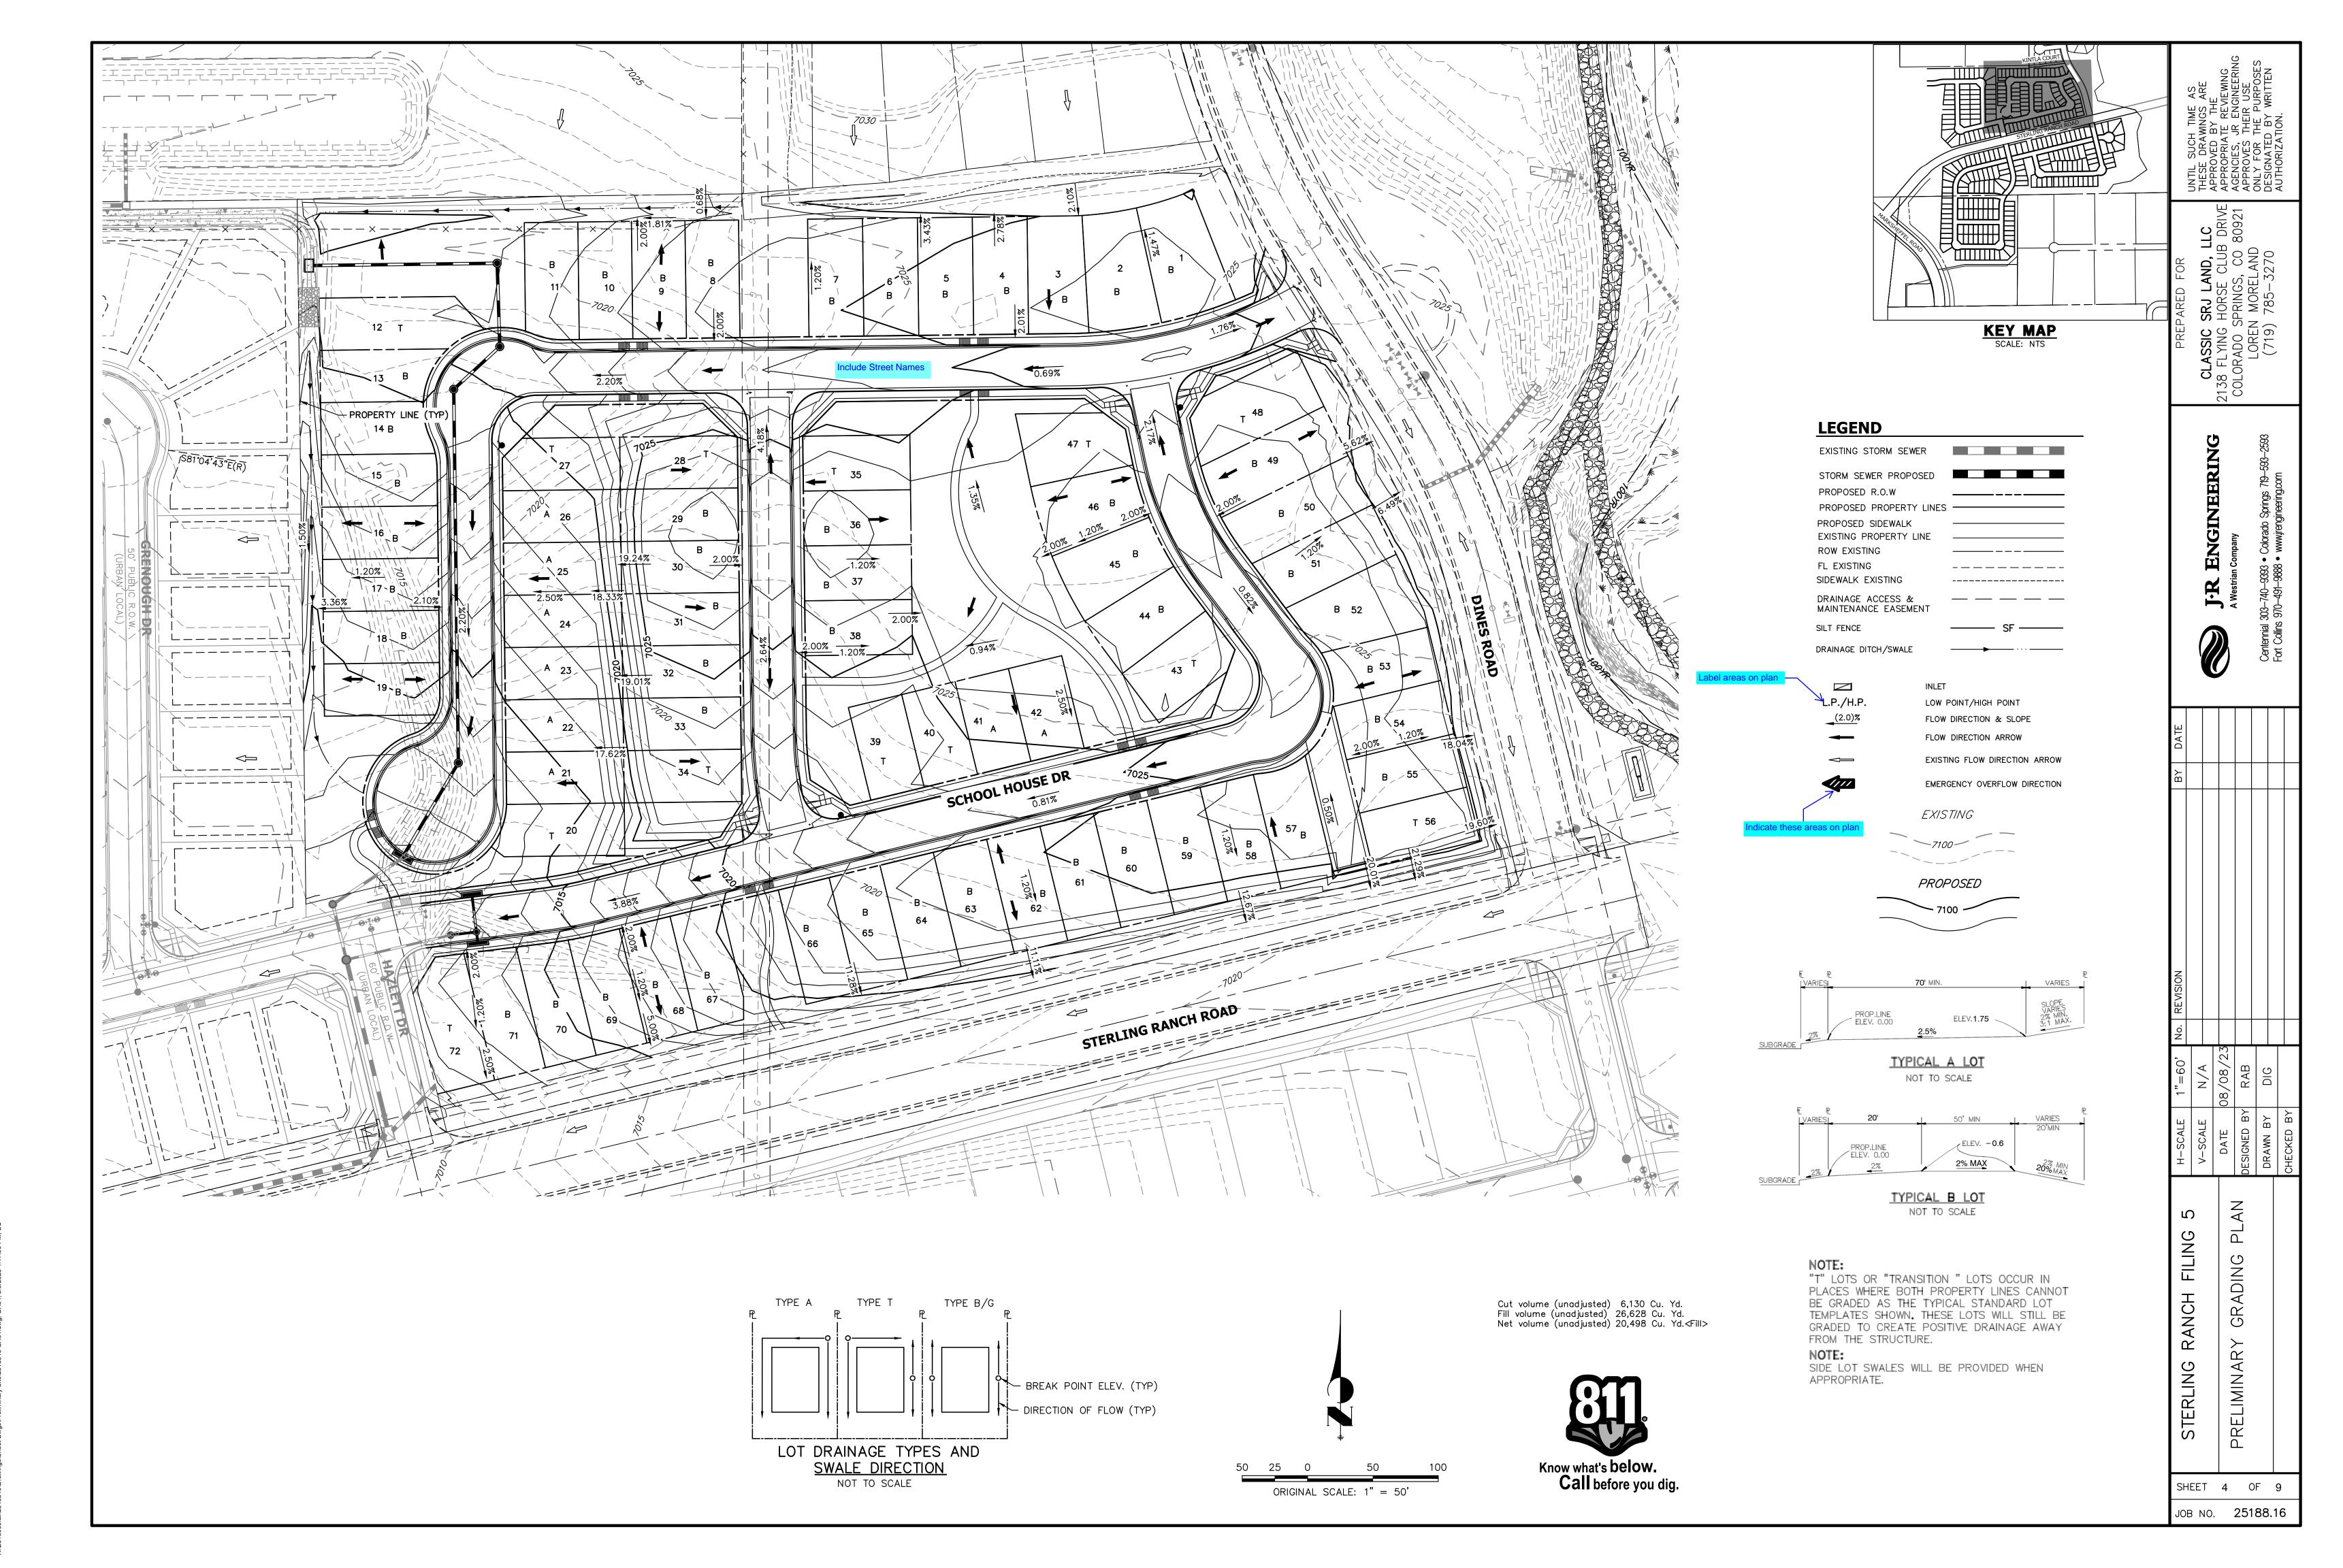

### TRACT B, BRANDING IRON AT STERLING RANCH FILING NO. 2 RECORDED UNDER RECEPTION NO. 220714654 IN THE RECORDS OF THE EL PASO COUNTY CLERK AND RECORDER PUD PRELIMINARY PLAN