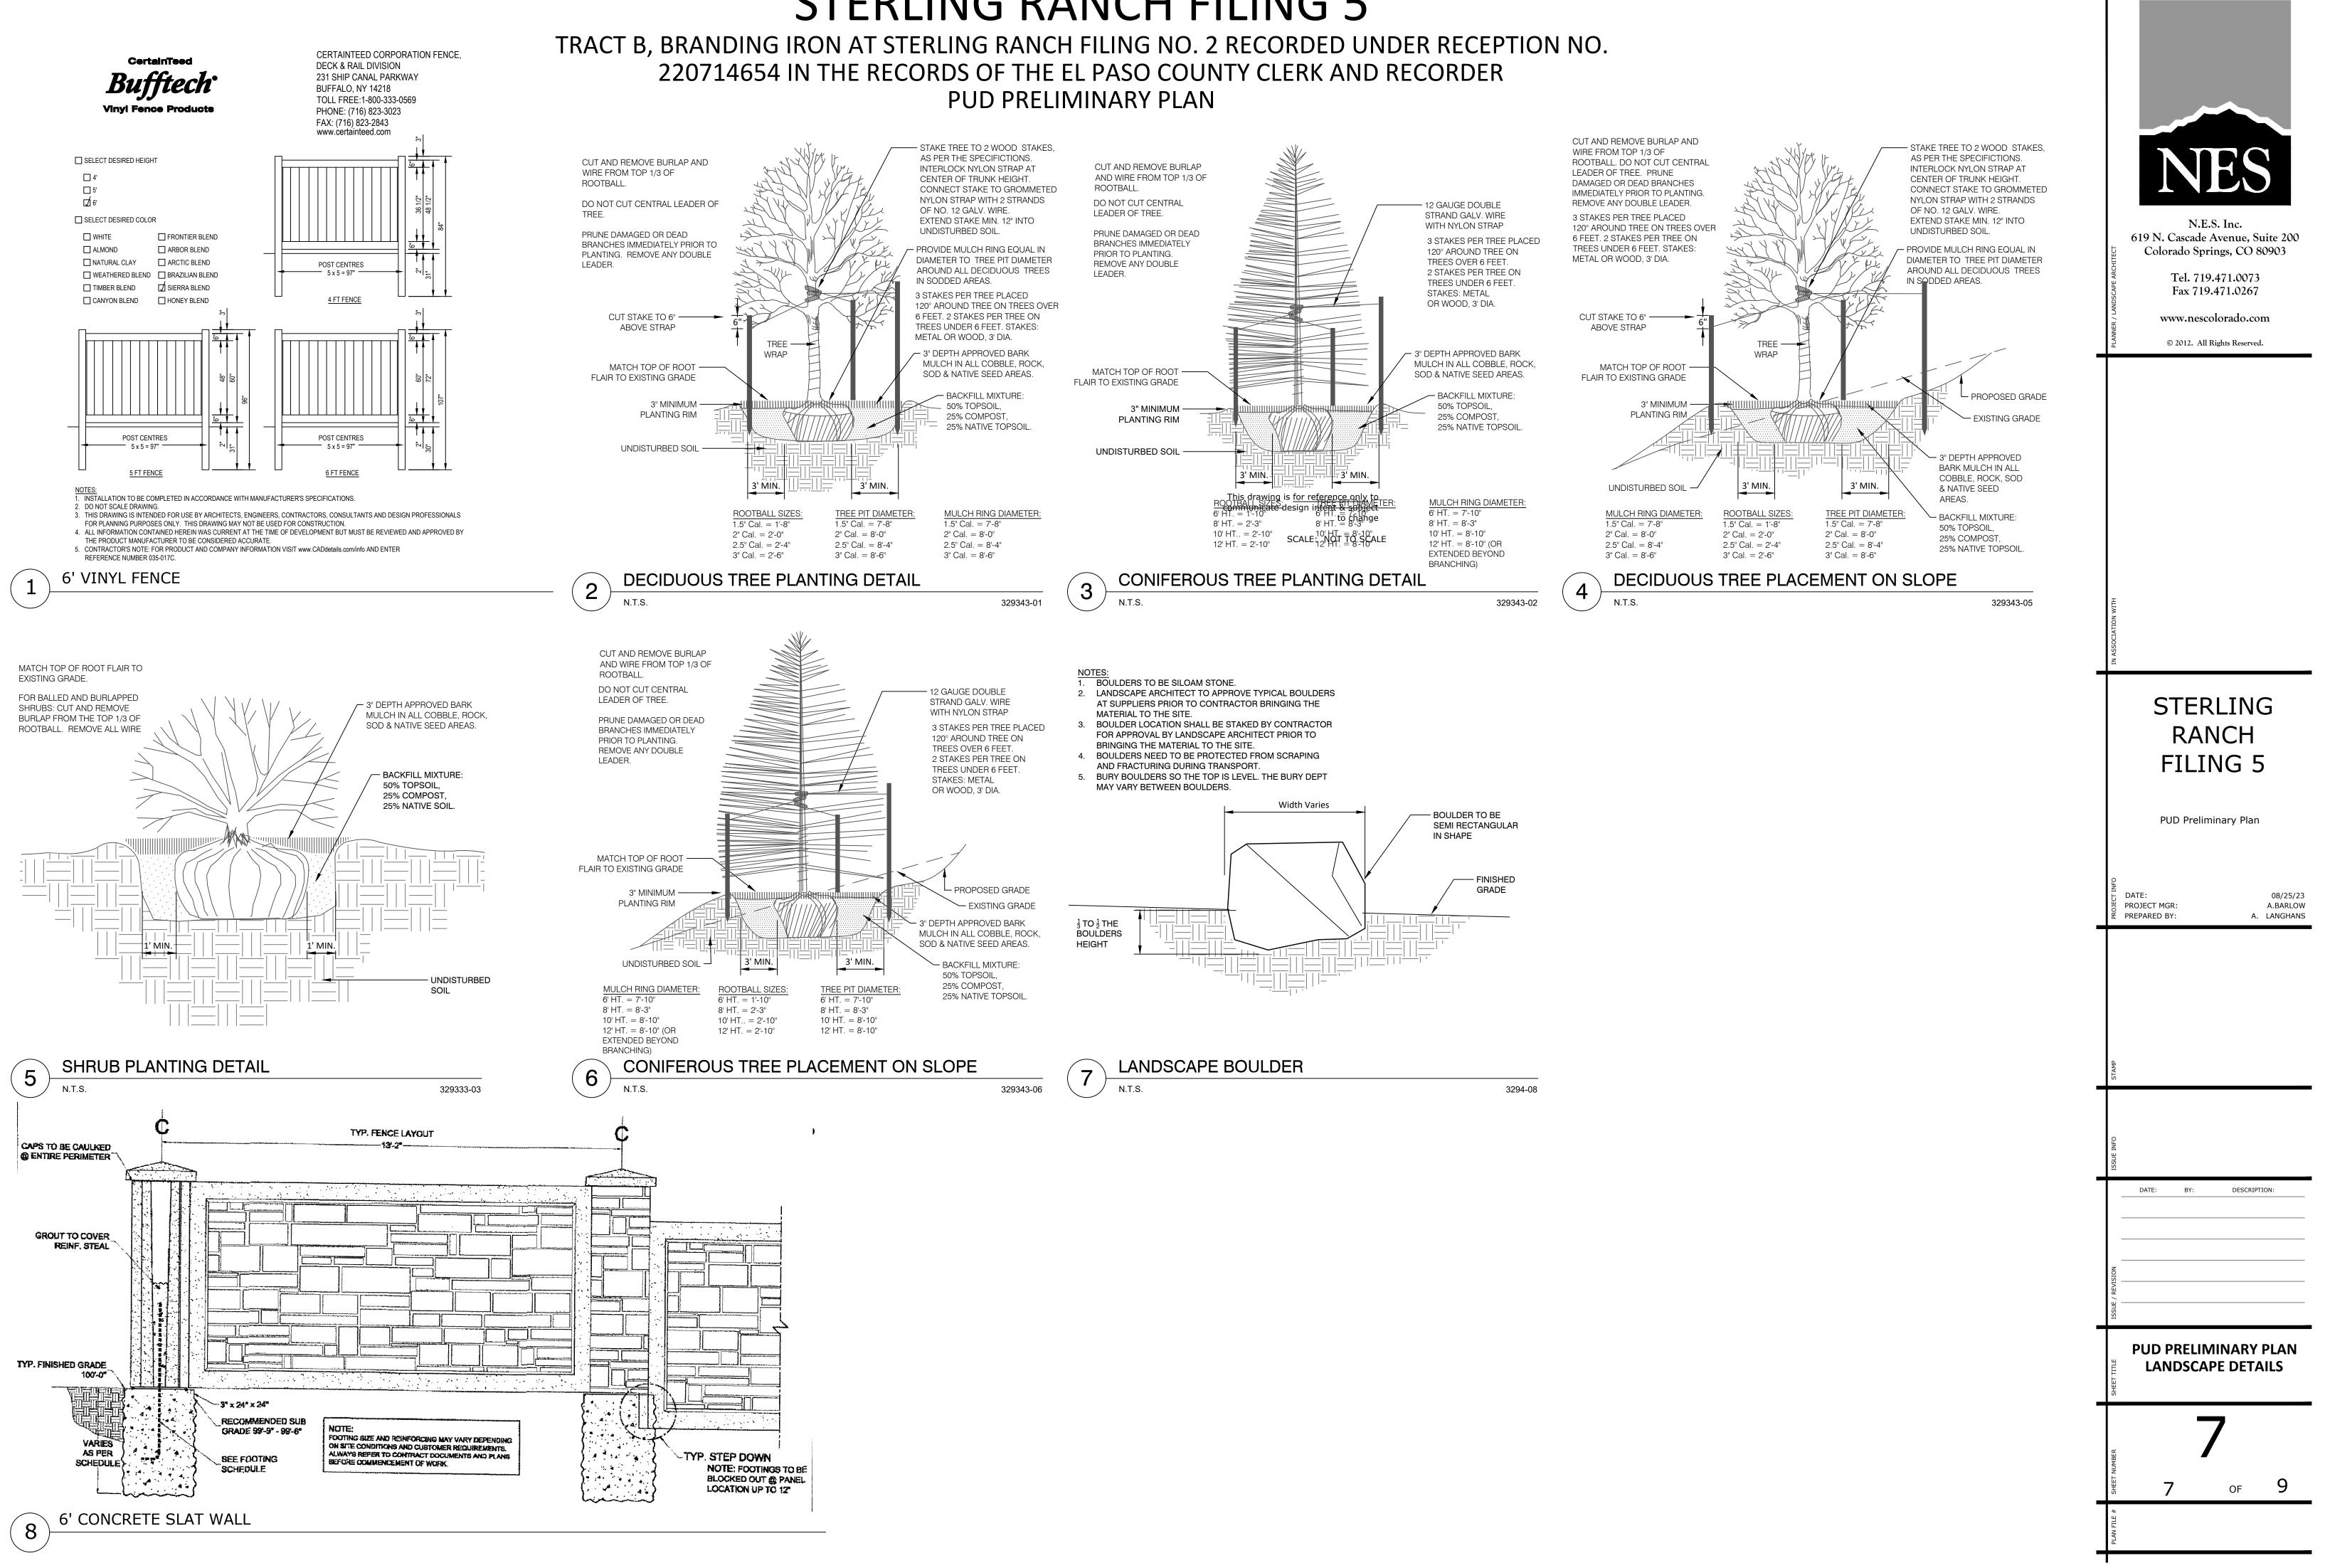

### LANDSCAPE NOTES

1. ALL PRESERVATION AREAS CONTAINING VEGETATION DESIGNATED TO BE PRESERVED, SHALL BE FENCED OFF DURING CONSTRUCTION TO MINIMIZE DISTURBANCE IN THESE AREAS. ALL FENCING SHALL BE INSTALLED AROUND PRESERVED VEGETATION PRIOR TO ANY GRADING ON THE PROPERTY. A 4-FOOT, ORANGE, CONSTRUCTION SAFETY FENCE SHALL BE USED IN THIS APPLICATION.

|    | DISTURDANCE IN THESE AREAS. ALL FENCING SHALL D | INSTALLED AROUND PRESE        | RVED VEGETATION PRIOR TO ANY GRADING ON THE PROPERTY. A       |
|----|-------------------------------------------------|-------------------------------|---------------------------------------------------------------|
|    | 4-FOOT, ORANGE, CONSTRUCTION SAFETY FENCE SHA   | L BE USED IN THIS APPLICAT    | ION.                                                          |
| 2. | SOIL AMENDMENT - INCORPORATE 3 CUBIC YARDS/10   | 00 SF AREA OF "PREMIUM 3      | ORGANIC COMPOST", OR APPROVED EQUAL, ON BLUEGRASS TURF        |
|    | AREAS. INCORPORATE 2 CUBIC YARDS/1000 SF AREA   | F ORGANIC COMPOST (DEC        | DMPOSED MANURE) TO ALL NATIVE SEED AREAS. TILL INTO TOP 8" OF |
|    | SOIL. FOR PLANTING PIT AMENDMENTS, SEE LANDSC/  | PE DETAILS. FERTILIZER REQ    | UIREMENTS BELOW ARE BASED ON SOIL ANALYSIS.                   |
|    | NITROGEN                                        | 0 LBS/1000SF                  |                                                               |
|    | PHOSPHORUS (P20                                 | 5) 0 LBS/1000SF               |                                                               |
|    | POTASSIUM (K20)                                 | 0 LBS/1000SF                  |                                                               |
|    | SULFUR (SO4-S)                                  | 0 LBS/1000SF                  |                                                               |
|    | LIME                                            | 0 LBS/1000SF                  |                                                               |
|    |                                                 | -OR-                          |                                                               |
|    |                                                 | RECOMMENDED SOIL AME          | NDMENT:                                                       |
|    |                                                 | TRI-MIX III as supplied by    | C&C Sand                                                      |
|    |                                                 | -To be applied as backfill in | planting pits                                                 |
|    |                                                 |                               |                                                               |

- CONTRACTOR TO APPLY EROSION CONTROL BLANKET TO ALL SEED AREAS WITH GREATER THAN 3:1 SLOPES.
   FOR ALL SEED AREAS REFER TO SEED MIXES SPECIFIED ON THIS SHEET.
- ALL NATIVE SEED AREAS SHALL HAVE A TEMPORARY ABOVE-GROUND SPRAY IRRIGATION SYSTEM UTILIZED UNTIL SEED IS ESTABLISHED, AND ALL TREES AND SHRUBS WITHIN NATIVE SEED AREAS SHALL HAVE A PERMANENT DRIP IRRIGATION SYSTEM.
- 6. A FULLY AUTOMATED SPRINKLER IRRIGATION SYSTEM WILL DRIP IRRIGATE ALL TREE, SHRUB, AND GROUND COVER PLANTINGS, AND SPRAY ALL TALL FESCUE SOD AND LOW ALTERNATIVE TURF AREAS. AN IRRIGATION PLAN WILL BE PREPARED AT A LATER DATE AND WILL INCLUDE AN IRRIGATION SCHEDULE THAT NOTES APPLICATION RATES BASED ON TURF TYPE, RATES FOR NEWLY INSTALLED PLANTS VS. ESTABLISHED PLANTS, AND GENERAL RECOMMENDATIONS REGARDING SEASONAL ADJUSTMENTS.
- SOD TO BE TALL FESCUE BLEND.
   NO SOD SHALL BE PLANTED ON SLOPES IN EXCESS OF 6:1 GRADIENT.
- CONTRACTOR TO UTILIZE STOCKPILED TOPSOIL FROM GRADING OPERATION AS AVAILABLE. TILL INTO TOP 6" OF SOIL.
- FOR GRADES REFER TO CIVIL ENGINEERING DRAWINGS.
   NO TREES AND NO PLANTS OVER 2 FEET TALL SHALL BE INSTALLED WITHIN 5 FEET OF ANY FIRE HYDRANTS.
- ALL PLANTS TO RECEIVE 3 INCH DEPTH OF GORILLA HAIR SHREDDED CEDAR WOOD MULCH UNLESS OTHERWISE SPECIFIED. FOLLOW PLANTING DETAILS FOR MULCH RING DIMENSIONS WITHIN ROCK, SOD, OR SEED AREAS.
   COBBLE: 2-3" CRIPPLE CREEK ORE, AT 3-4" DEPTH, AT ALL INTERSECTION CORNERS BETWEEN HANDICAP RAMPS. INSTALL GEOTEXTILE FABRIC UNDER ALL
- COBBLE AREAS.
- ROCK: 3/4" CIMARRON GRANITE, AT 3-4" DEPTH. INSTALL GEOTEXTILE FABRIC UNDER ALL ROCK AREAS.
   ALL SHRUB BEDS TO BE ENCLOSED BY SOLID STEEL EDGING, AS A SEPARATOR FROM SOD, SEED, AND ALTERNATIVE TURF. SEPARATION BETWEEN SOD
- AND SEED, AND BETWEEN ALTERNATIVE TURF AND SEED SHALL BE A MOWED STRIP, WITHOUT STEEL EDGING.
- SE: SOLID STEEL EDGING TO BE: "DURAEDGE" (1/8" THICK x 4" WIDE) STEEL LANDSCAPE EDGING, DARK GREEN COLOR, WITH ROLLED EDGE AND STEEL STAKES. USE SOLID STEEL EDGING EXCEPT WHERE NOTED ON THE PLANS.
   PSE: PERFORATED STEEL EDGING TO BE: ACME (14 GA. x 4" WIDE) GALVANIZED STEEL EDGING, WITH ROLLED EDGE AND GALVANIZED STEEL STAKES.
- <u>PSE</u>: PERFORATED STEEL EDGING TO BE: ACME (14 GA. x 4" WIDE) GALVANIZED STEEL EDGING, WITH ROLLED EDGE AND GALVANIZED STEEL STAKES. COLOR TO BE DARK GREEN. USE PERFORATED STEEL EDGING AT BREEZE GRAVEL TRAILS ONLY. SEE PLAN FOR TRAIL LOCATIONS.
   ALL PLANTS NOT LABELED AS FULFILLING A COUNTY LANDSCAPE REQUIREMENT ARE "EXTRA" PER COUNTY STANDARDS, AND WILL BE INSTALLED AT THE
- OWNER'S DISCRETION. 19. ANY FIELD CHANGES OR DEVIATIONS TO THESE PLANS WITHOUT PRIOR COUNTY APPROVAL OF AN AMENDED SITE DEVELOPMENT PLAN MAY RESULT IN A DELAY OF FINAL APPROVAL AND ISSUANCE OF A CERTIFICATE OF OCCUPANCY.
- THESE PLANS ARE FOR COUNTY APPROVALS ONLY ma AND ARE NOT TO BE UTILIZED FOR CONSTRUCTION.
   ALL TREES TO BE STAKED FOR A MINIMUM OF 18 MONTHS. REMOVE STAKING MATERIALS ONCE TREE IS ESTABLISHED, WHICH MAY DEPEND ON TREE SPECIES, MATURITY AND SITE CONDITIONS.