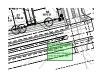

TRACT B, BRANDING IRON AT STERLING RANCH FILING NO. 2 RECORDED UNDER RECEPTION NO. 220714654 IN THE RECORDS OF THE EL PASO COUNTY CLERK AND RECORDER PUD/PRELIMINARY/DEVELOPMENT PLAN

> it may be more clear to show the attached lots and the setbacks. Are these two attached units or are