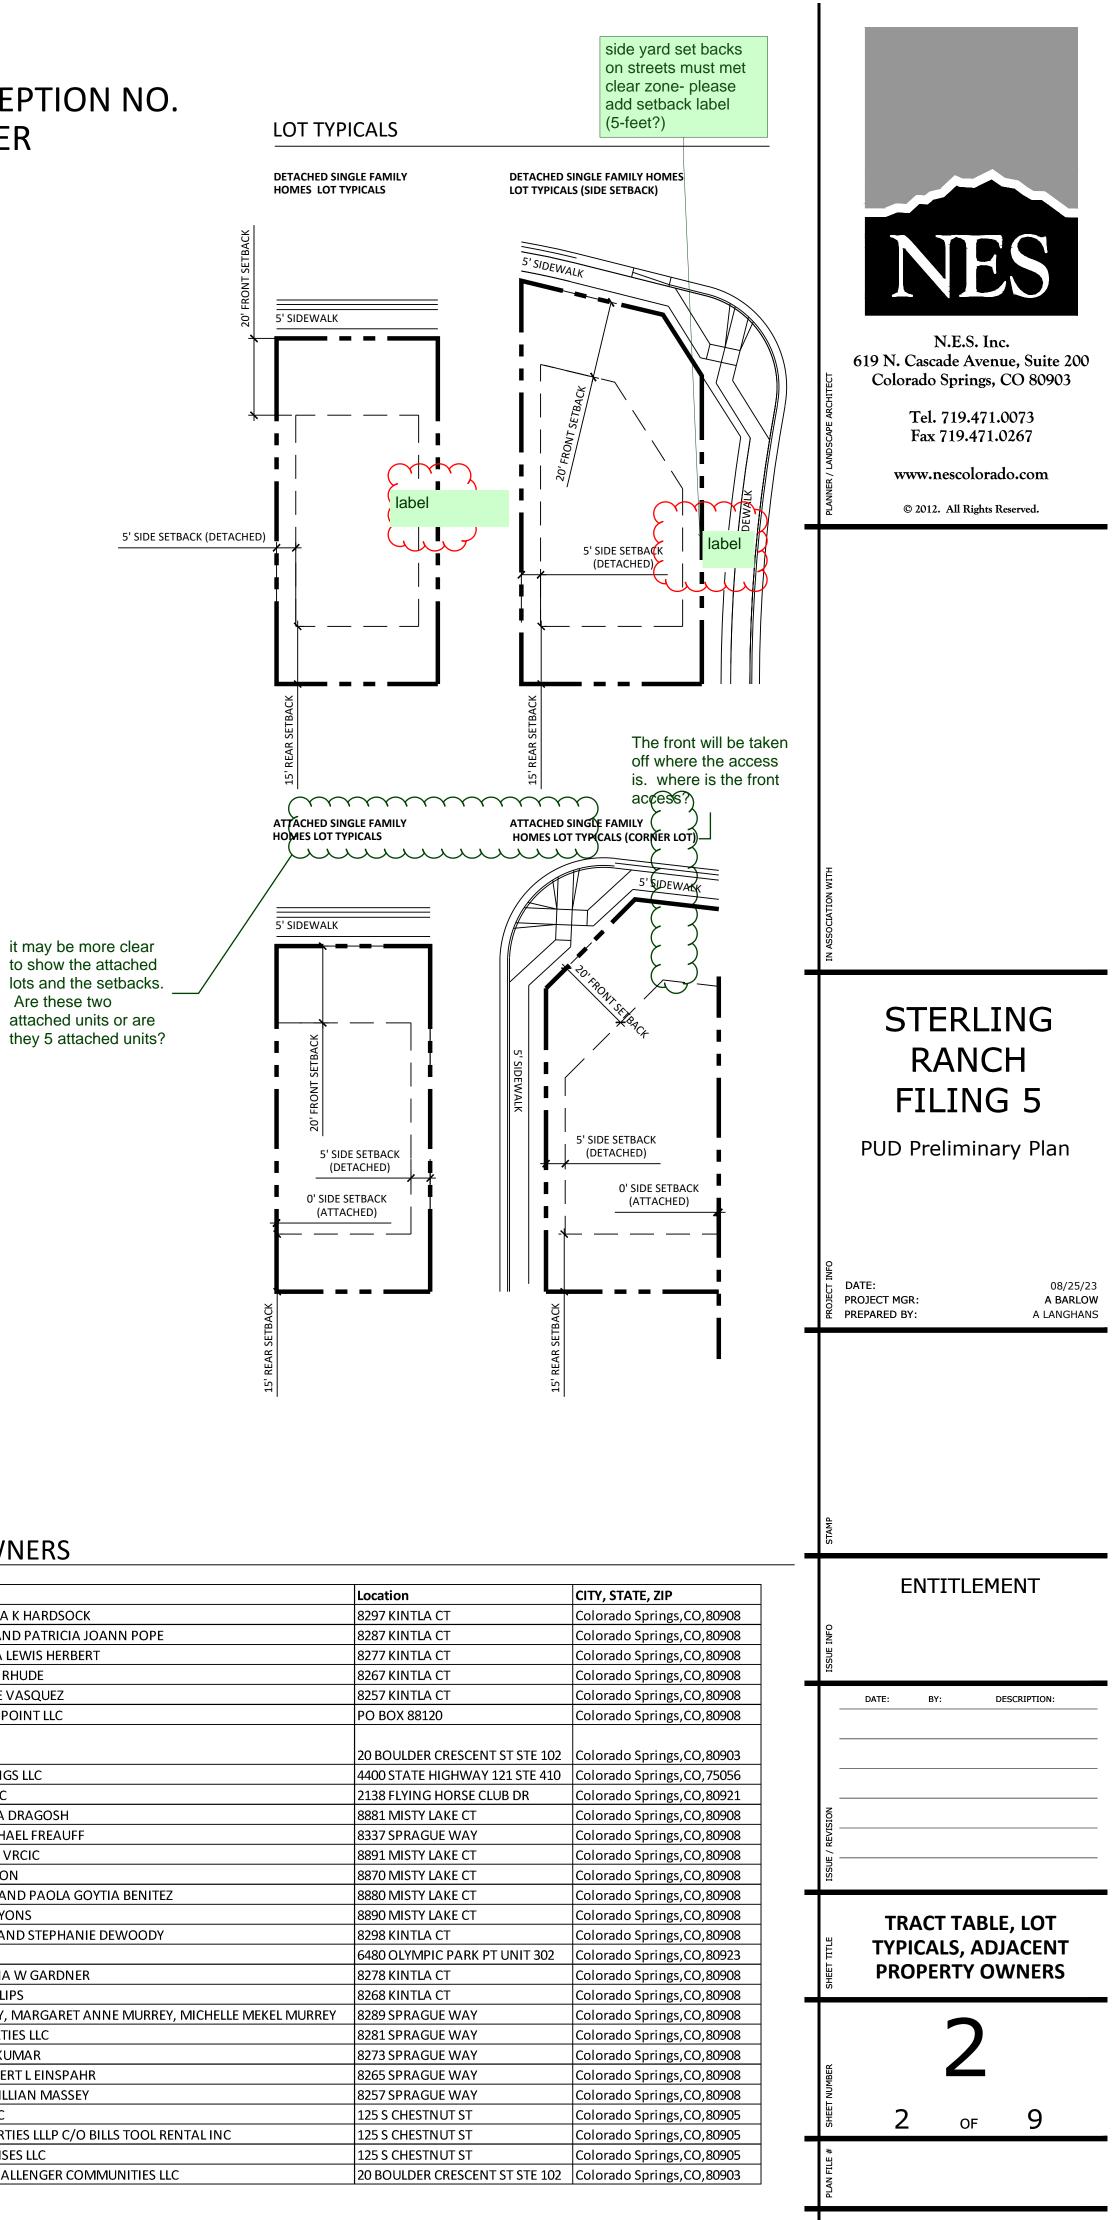

TRACT B, BRANDING IRON AT STERLING RANCH FILING NO. 2 RECORDED UNDER RECEPTION NO. 220714654 IN THE RECORDS OF THE EL PASO COUNTY CLERK AND RECORDER PUD/PRELIMINARY/DEVELOPMENT PLAN

> it may be more clear to show the attached lots and the setbacks. Are these two attached units or are

### ADJACENT OWNERS

|           | Owner Name                        |
|-----------|-----------------------------------|
| 1         | JEFFREY LAND KRISTA K HARDSOCK    |
| 2         | JACKSON EDWARD AND PATRICIA JOA   |
| 3         | DUANE AND GLENDA LEWIS HERBERT    |
| 4         | RYAN AND JESSICA L RHUDE          |
| 5         | JOSEPH AND WINNIE VASQUEZ         |
| 7         | BR 8812 CLIFF ALLEN POINT LLC     |
| 5,8,9,10, |                                   |
| 12,13,15  | SR LAND LLC                       |
| 11        | ARTESIA LOT HOLDINGS LLC          |
| 14        | CLASSIC SRJ LAND LLC              |
| 17        | CRAIG M AND JULIE A DRAGOSH       |
| 18        | ELIZABETH AND MICHAEL FREAUFF     |
| 19        | BRANDON & ASHLEY VRCIC            |
| 20        | JACQUELYN LEE ELESON              |
| 21        | WILLIAM BRAWNER AND PAOLA GOY     |
| 22        | ALEXA AND BAILEY LYONS            |
| 23        | ROBERT LAWRENCE AND STEPHANIE I   |
| 24        | FKH SFR L LP                      |
| 25        | MARK R AND SHANNA W GARDNER       |
| 26        | MIC AND VICKY PHILLIPS            |
| 27        | MIKAL LEON MURREY, MARGARET AN    |
| 28        | LIBUYOTIKI2 PROPERTIES LLC        |
| 29        | PALANIAPPAN SASIKUMAR             |
| 30        | ERIN FACH AND ROBERT L EINSPAHR   |
| 31        | CHAD CASKEY AND JILLIAN MASSEY    |
| 32        | BWH PROPERTIES LLC                |
| 33        | LEWIS-WOLF PROPERTIES LLLP C/O BI |
| 34        | HW DIESEL ENTERPRISES LLC         |
| 35        | SR LAND LLC AND CHALLENGER COMM   |
|           |                                   |