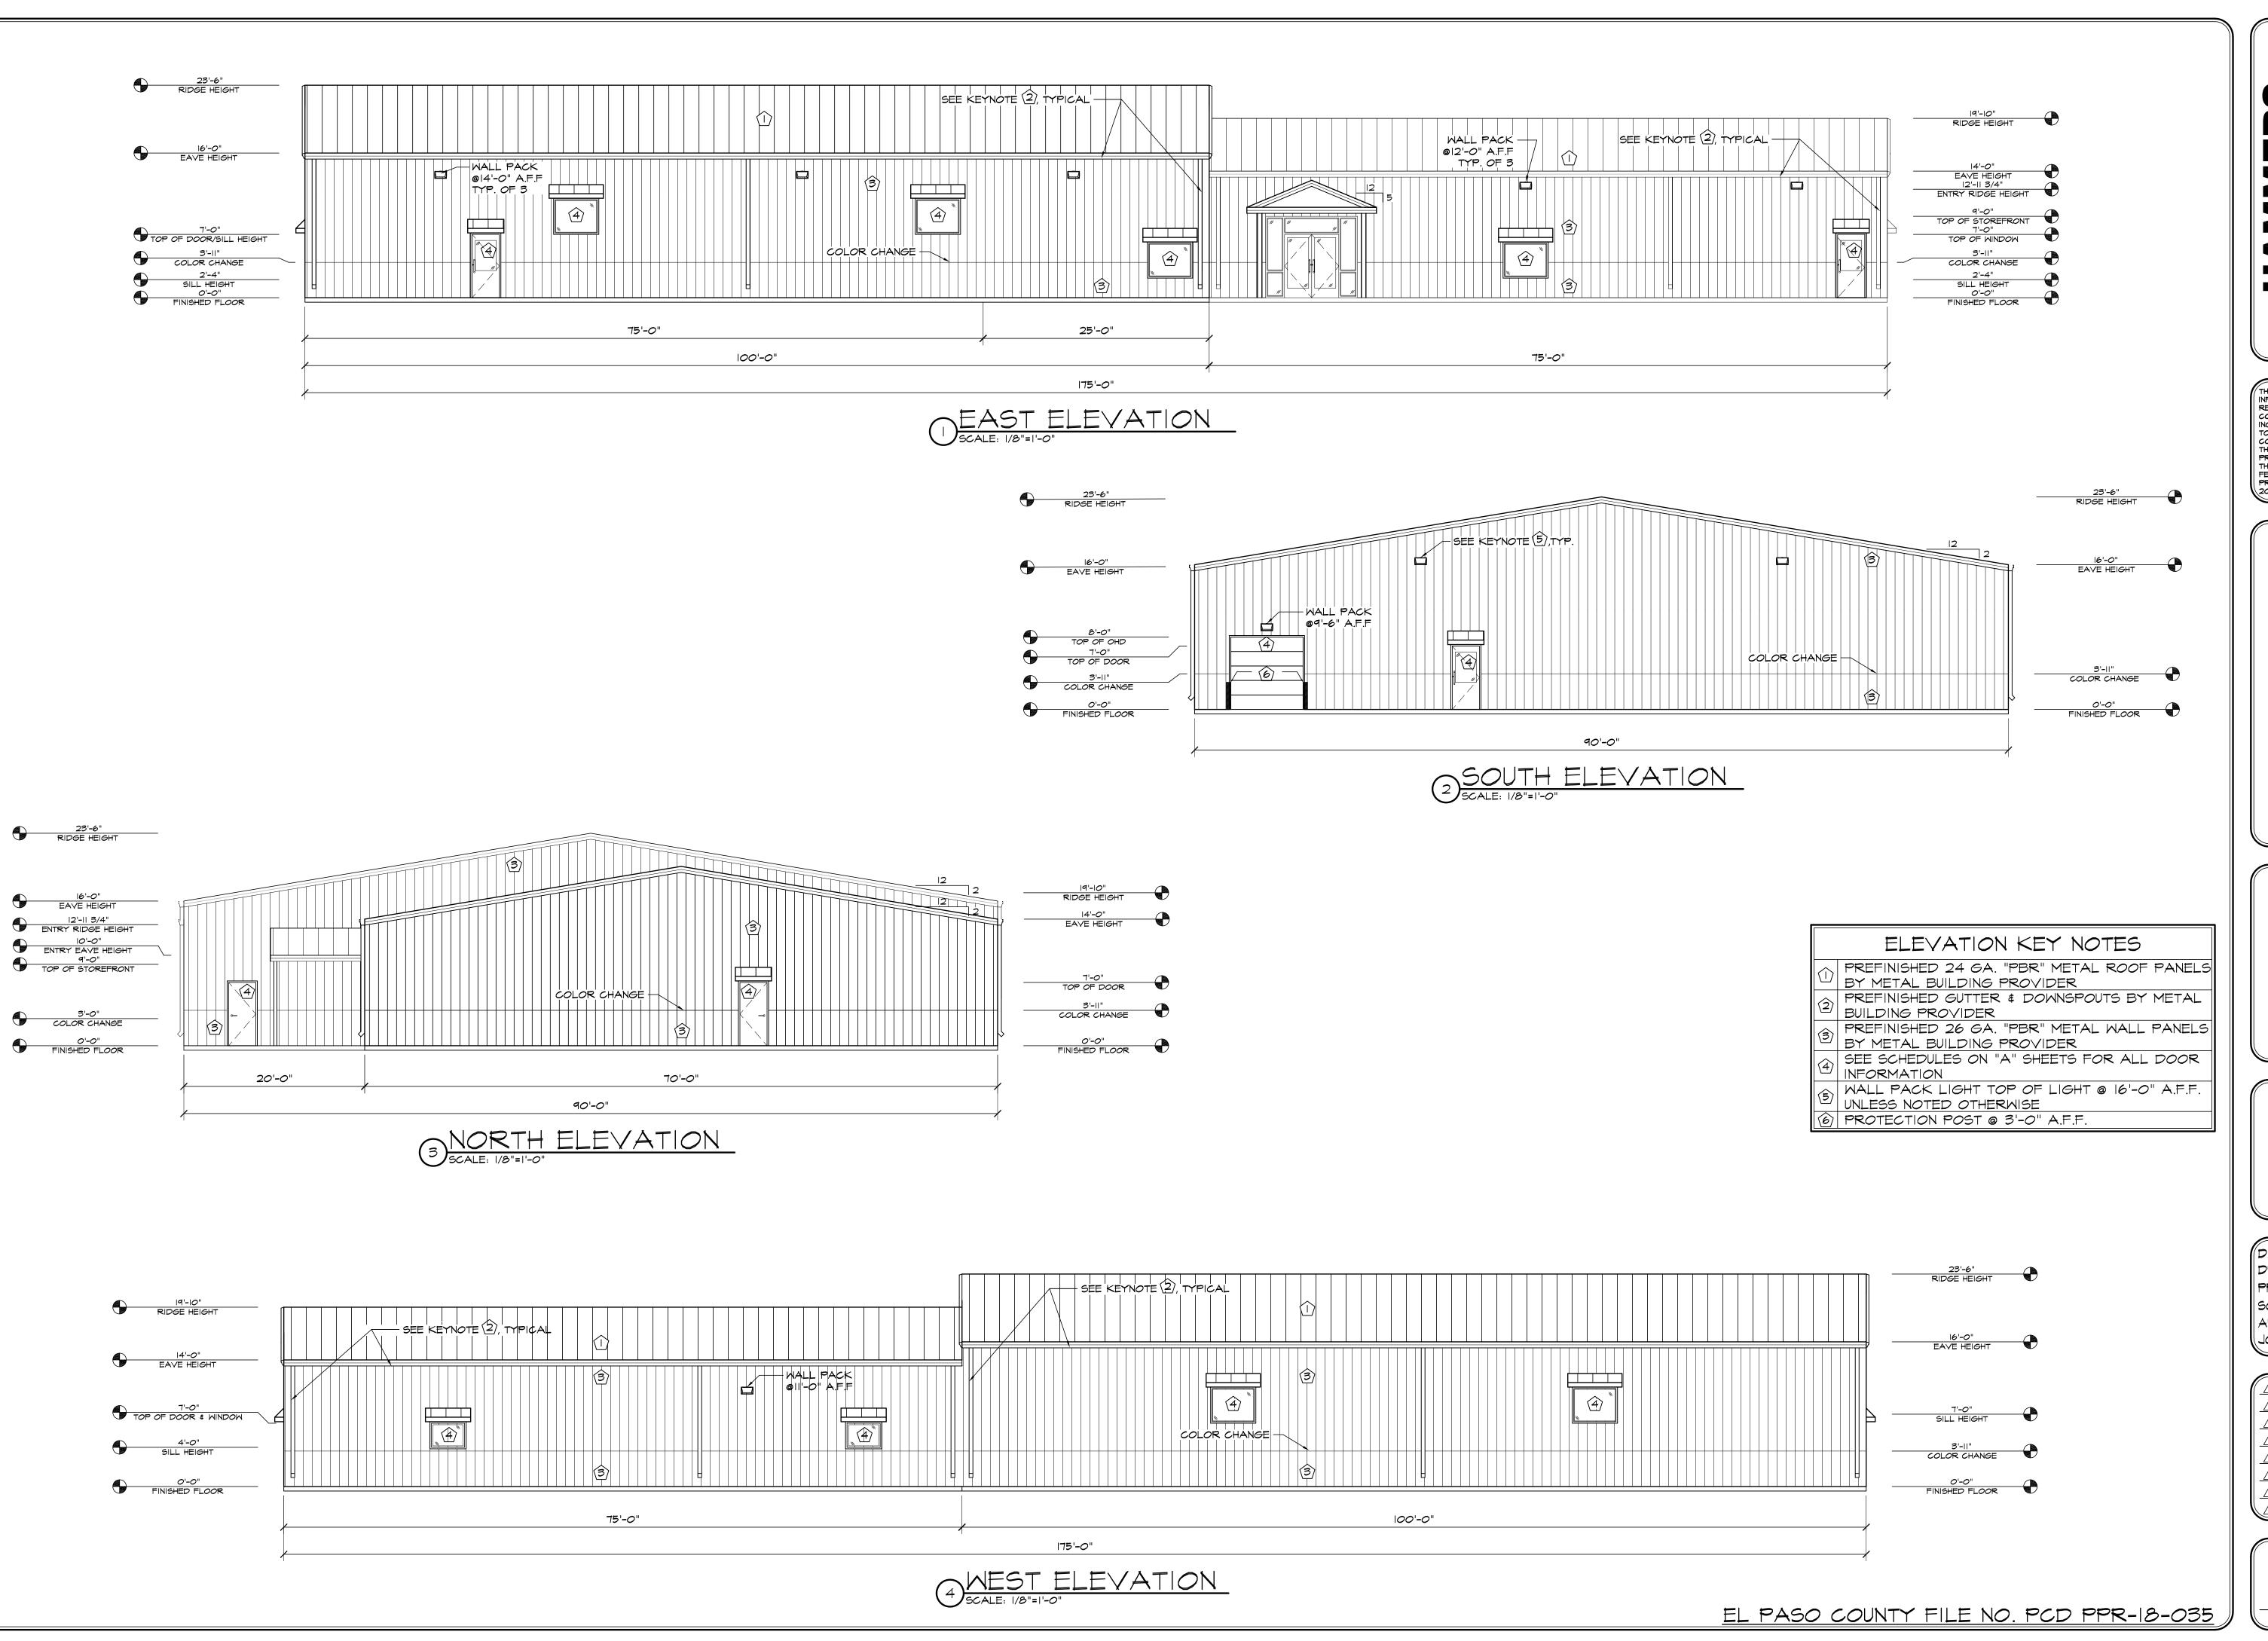

THIS DRAWING CONTAINS MATERIAL & INFORMATION WHICH MAY NOT BE REPRODUCED WITHOUT WRITTEN CONSENT OF HAMMERS CONSTRUCTION, INC. THESE DRAWINGS ARE INTENDED TO BE USED ONLY BY HAMMERS CONSTRUCTION & ITS REPRESENTATIVES. THESE DRAWINGS HAVE NOT BEEN PREPARED FOR ANY OTHER PURPOSE THAN TO INDICATE THE GENERAL FEATURES AND PLACEMENT OF THE PROPOSED PROJECT. COPYRIGHT © 2018 HAMMERS CONSTRUCTION

PEAK GYMNASTICS & FITTINESS
10611 MALTESE POINT
PEYTON, CO 80831

DATE: JULY 9, 2018
DRAWN BY: J. CANTERBERRY
PROJ. MNGR: Z. CRABTREE
SCALE: SEE PLAN
APPROVED BY:
JOB NO: 1059

12 of 12

DP BUILDING ELEVATIONS