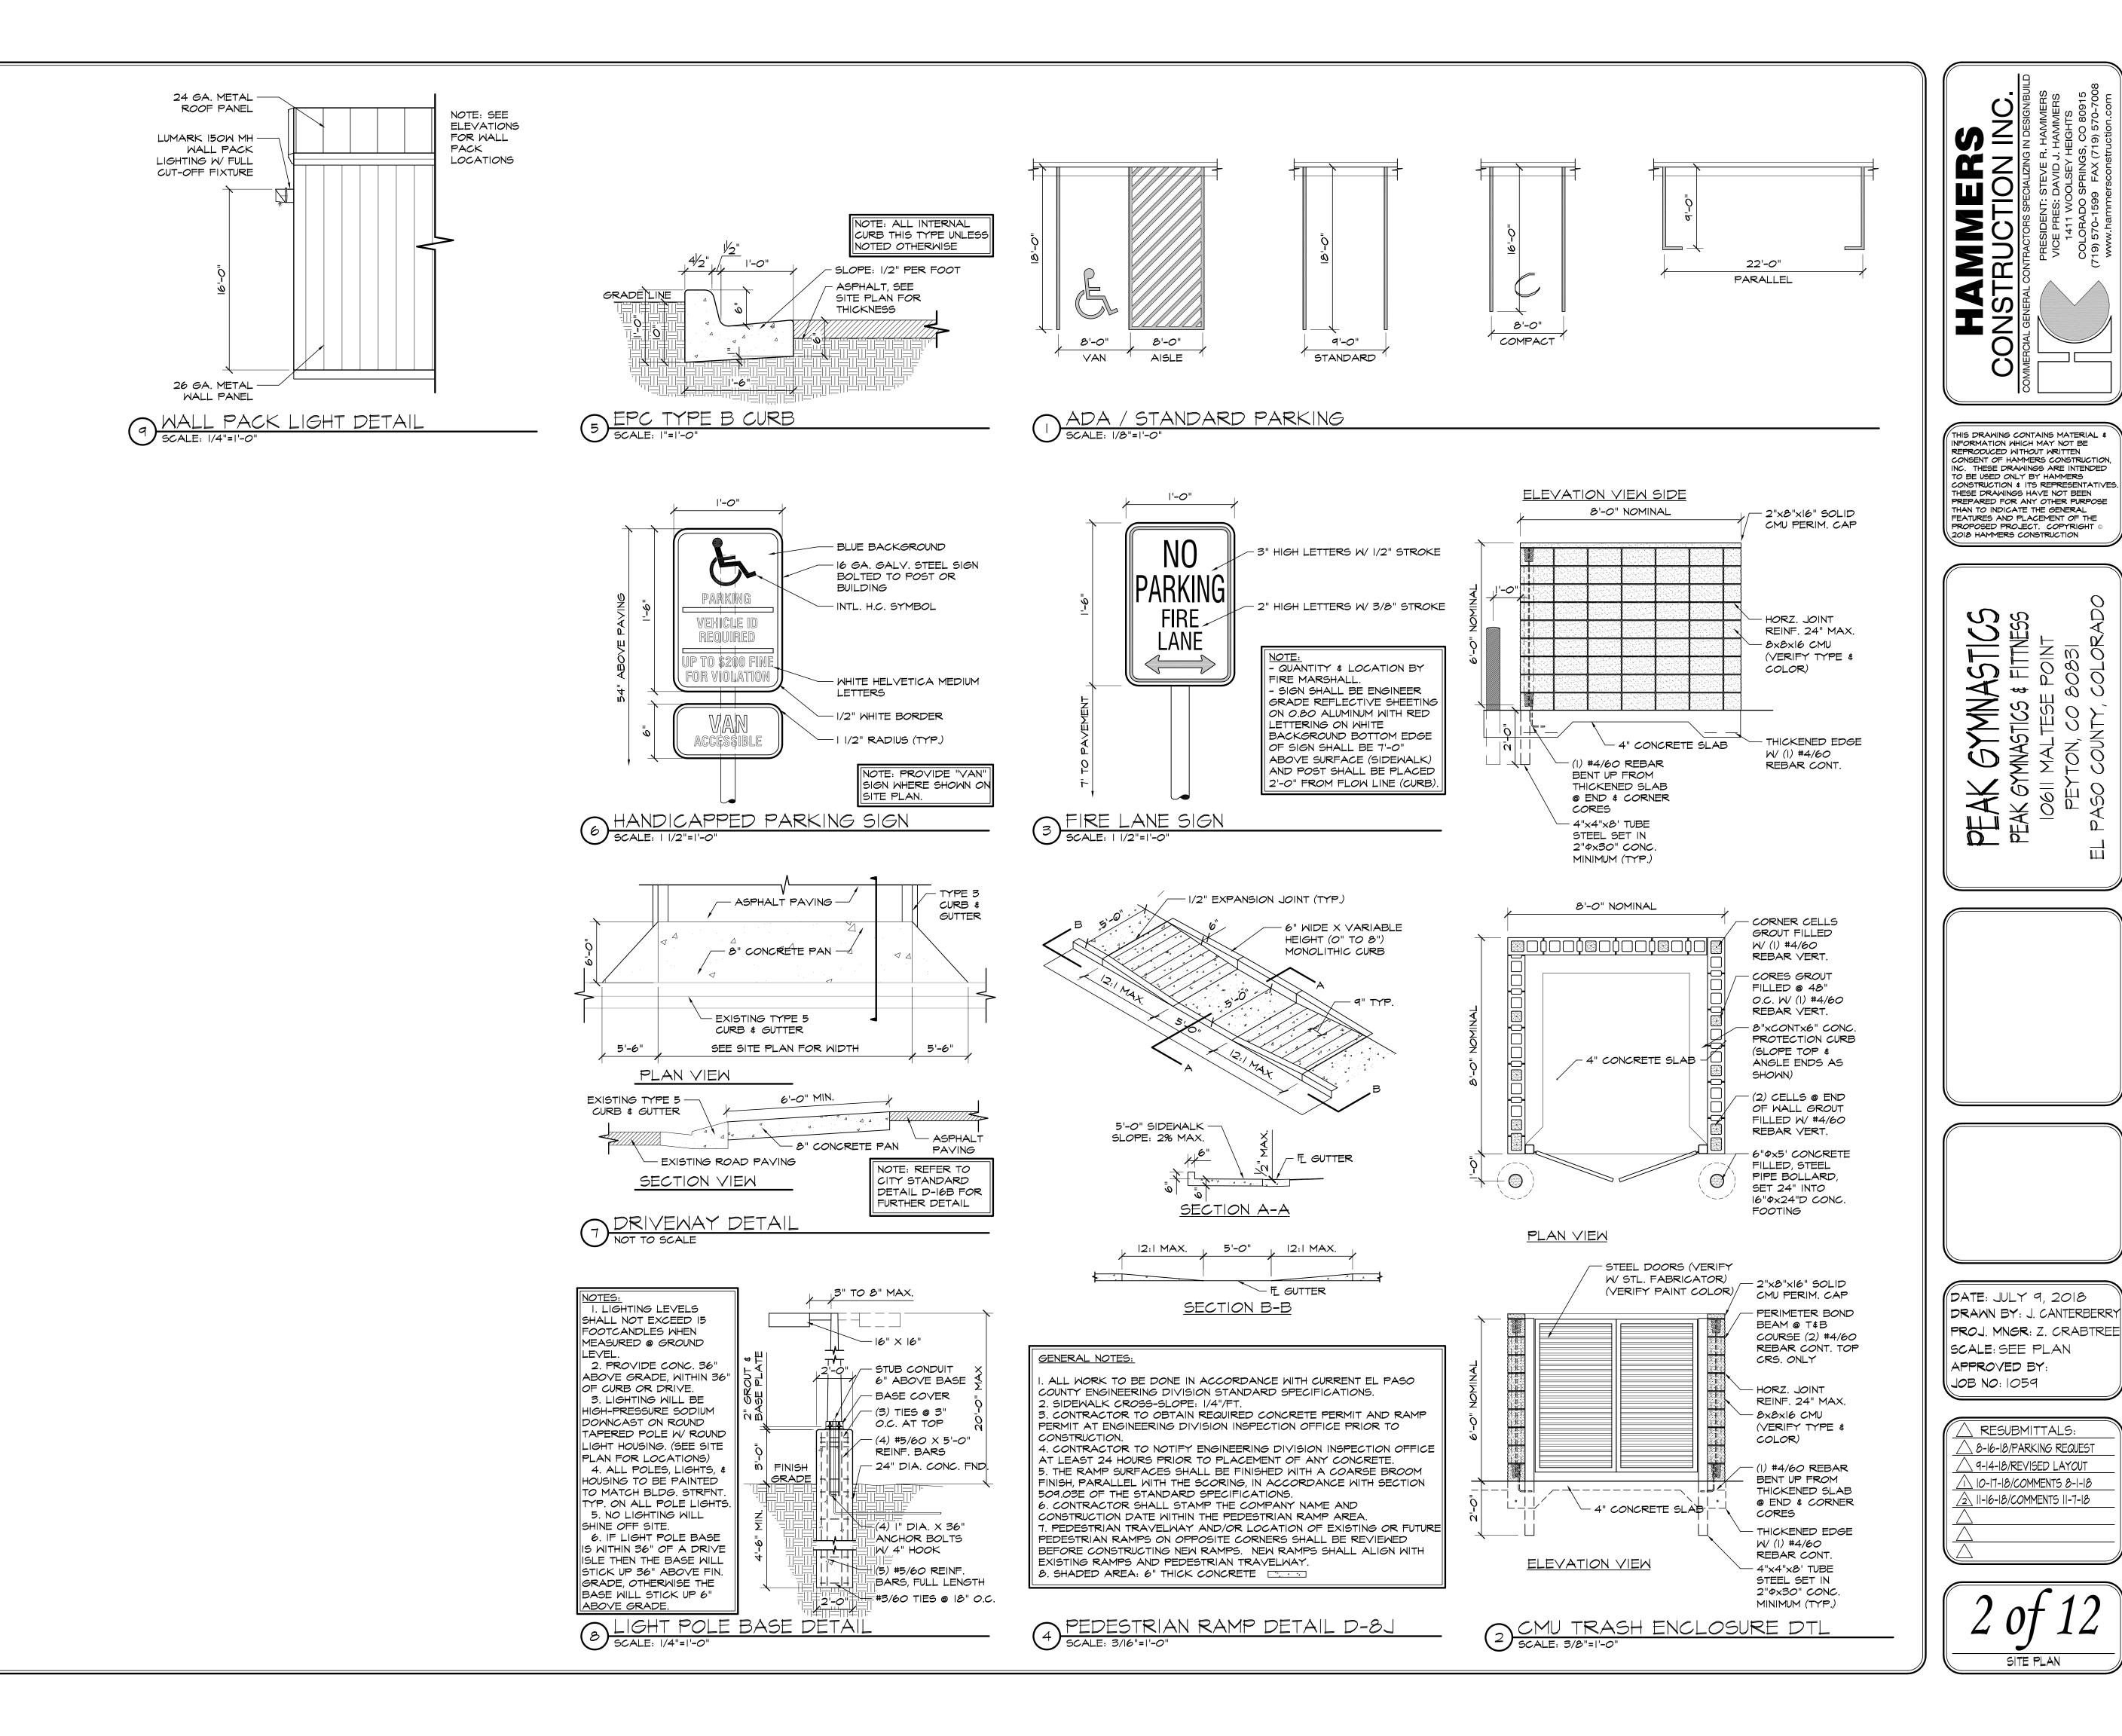

≥ 8-16-18/PARKING REQUEST

11-16-18/COMMENTS 11-7-18

SITE PLAN

CONSTRUCTION INC.

NAMERICIAL GENERAL CONTRACTORS SPECIALIZING IN DESIGN/BUILD
PRESIDENT: STEVE R. HAMMERS
VICE PRES: DAVID J. HAMMERS
1411 WOOLSEY HEIGHTS
COLORADO SPRINGS, CO 80915
(719) 570-1599 FAX (719) 570-7008

THIS DRAWING CONTAINS MATERIAL & INFORMATION WHICH MAY NOT BE REPRODUCED WITHOUT WRITTEN CONSENT OF HAMMERS CONSTRUCTION, INC. THESE DRAWINGS ARE INTENDED TO BE USED ONLY BY HAMMERS CONSTRUCTION & ITS REPRESENTATIVES. THESE DRAWINGS HAVE NOT BEEN PREPARED FOR ANY OTHER PURPOSE THAN TO INDICATE THE GENERAL FEATURES AND PLACEMENT OF THE PROPOSED PROJECT. COPYRIGHT © 2018 HAMMERS CONSTRUCTION