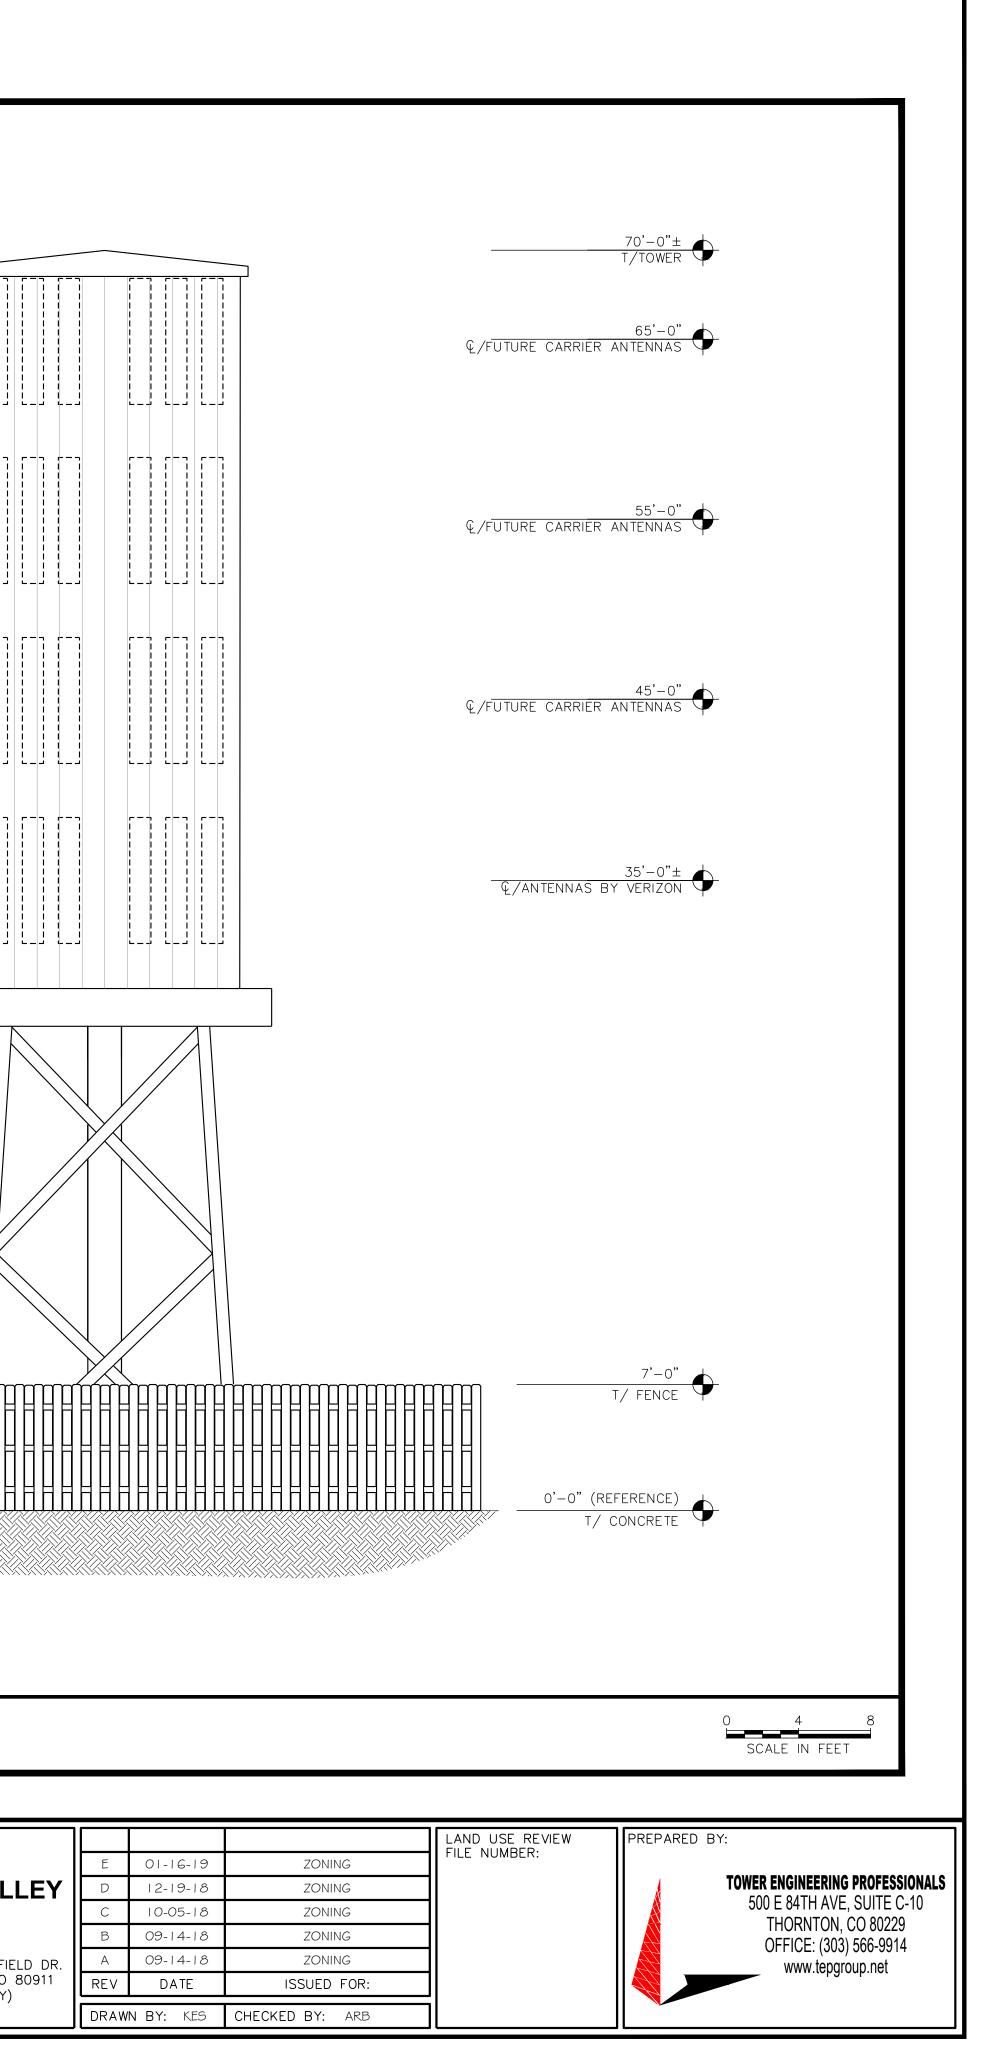

## FOUNTAIN VALLEY CO4714T- NEW BUILD FONTAINE BLVD. & GOLDFIELD DR. COLORADO SPRINGS, CO 80911 (EL PASO COUNTY)

| $\frac{70^{-0^{+}}}{1/10^{+}}$ $\frac{65^{+}\cdot0^{-}}{6^{+}}$ $\frac{55^{+}\cdot0^{-}}{6^{+}}$ $\frac{55^{+}\cdot0^{-}}{6^{+}}$ $\frac{55^{+}\cdot0^{-}}{6^{+}}$ $\frac{45^{+}\cdot0^{-}}{6^{+}}$ |        |          |
|-----------------------------------------------------------------------------------------------------------------------------------------------------------------------------------------------------|--------|----------|
| $\sqrt[65'-0"]{}$<br>$\sqrt[55'-0"]{}$<br>$\sqrt[55'-0"]{}$<br>$\sqrt[9]/FUTURE CARRIER ANTENNAS \bigcirc$                                                                                          |        |          |
|                                                                                                                                                                                                     |        | <b>n</b> |
| 45'-0"<br>€/FUTURE CARRIER ANTENNAS ↔                                                                                                                                                               |        | -        |
|                                                                                                                                                                                                     |        | L        |
| Q/ANTENNAS BY VERIZON OF PROPOSED FAUX WATER<br>TOWER BY HORIZON TOWER.                                                                                                                             |        | L J      |
| MANUFACTURER TBD.                                                                                                                                                                                   |        |          |
| PROPOSED FENCED                                                                                                                                                                                     |        |          |
| 7'-0"     T/ FENCE       T/ FENCE     T/ FENCE       0'-0" (REFERENCE)                                                                                                                              |        |          |
|                                                                                                                                                                                                     |        |          |
| 0     4     8       SCALE IN FEET     SCALE IN FEET         PROPOSED NORTH ELEVATION       SCALE IN FEET                                                                                            |        |          |
| SHEET TITLE:<br>BUILDING ELEVATION II E<br>FOUNTAIN<br>CO4                                                                                                                                          | VA     | =        |
| NOTE:<br>PLANS ARE TO SCALE WHEN PRINTED ON 24"x36"<br>SHEETS. DO NOT SCALE REDUCED COPIES.<br>A OF 4<br>TEP #:144629.157279<br>FON TAINE BLVD &<br>COLORADO SPRIN<br>(EL PASO                      | GS, CC | С        |