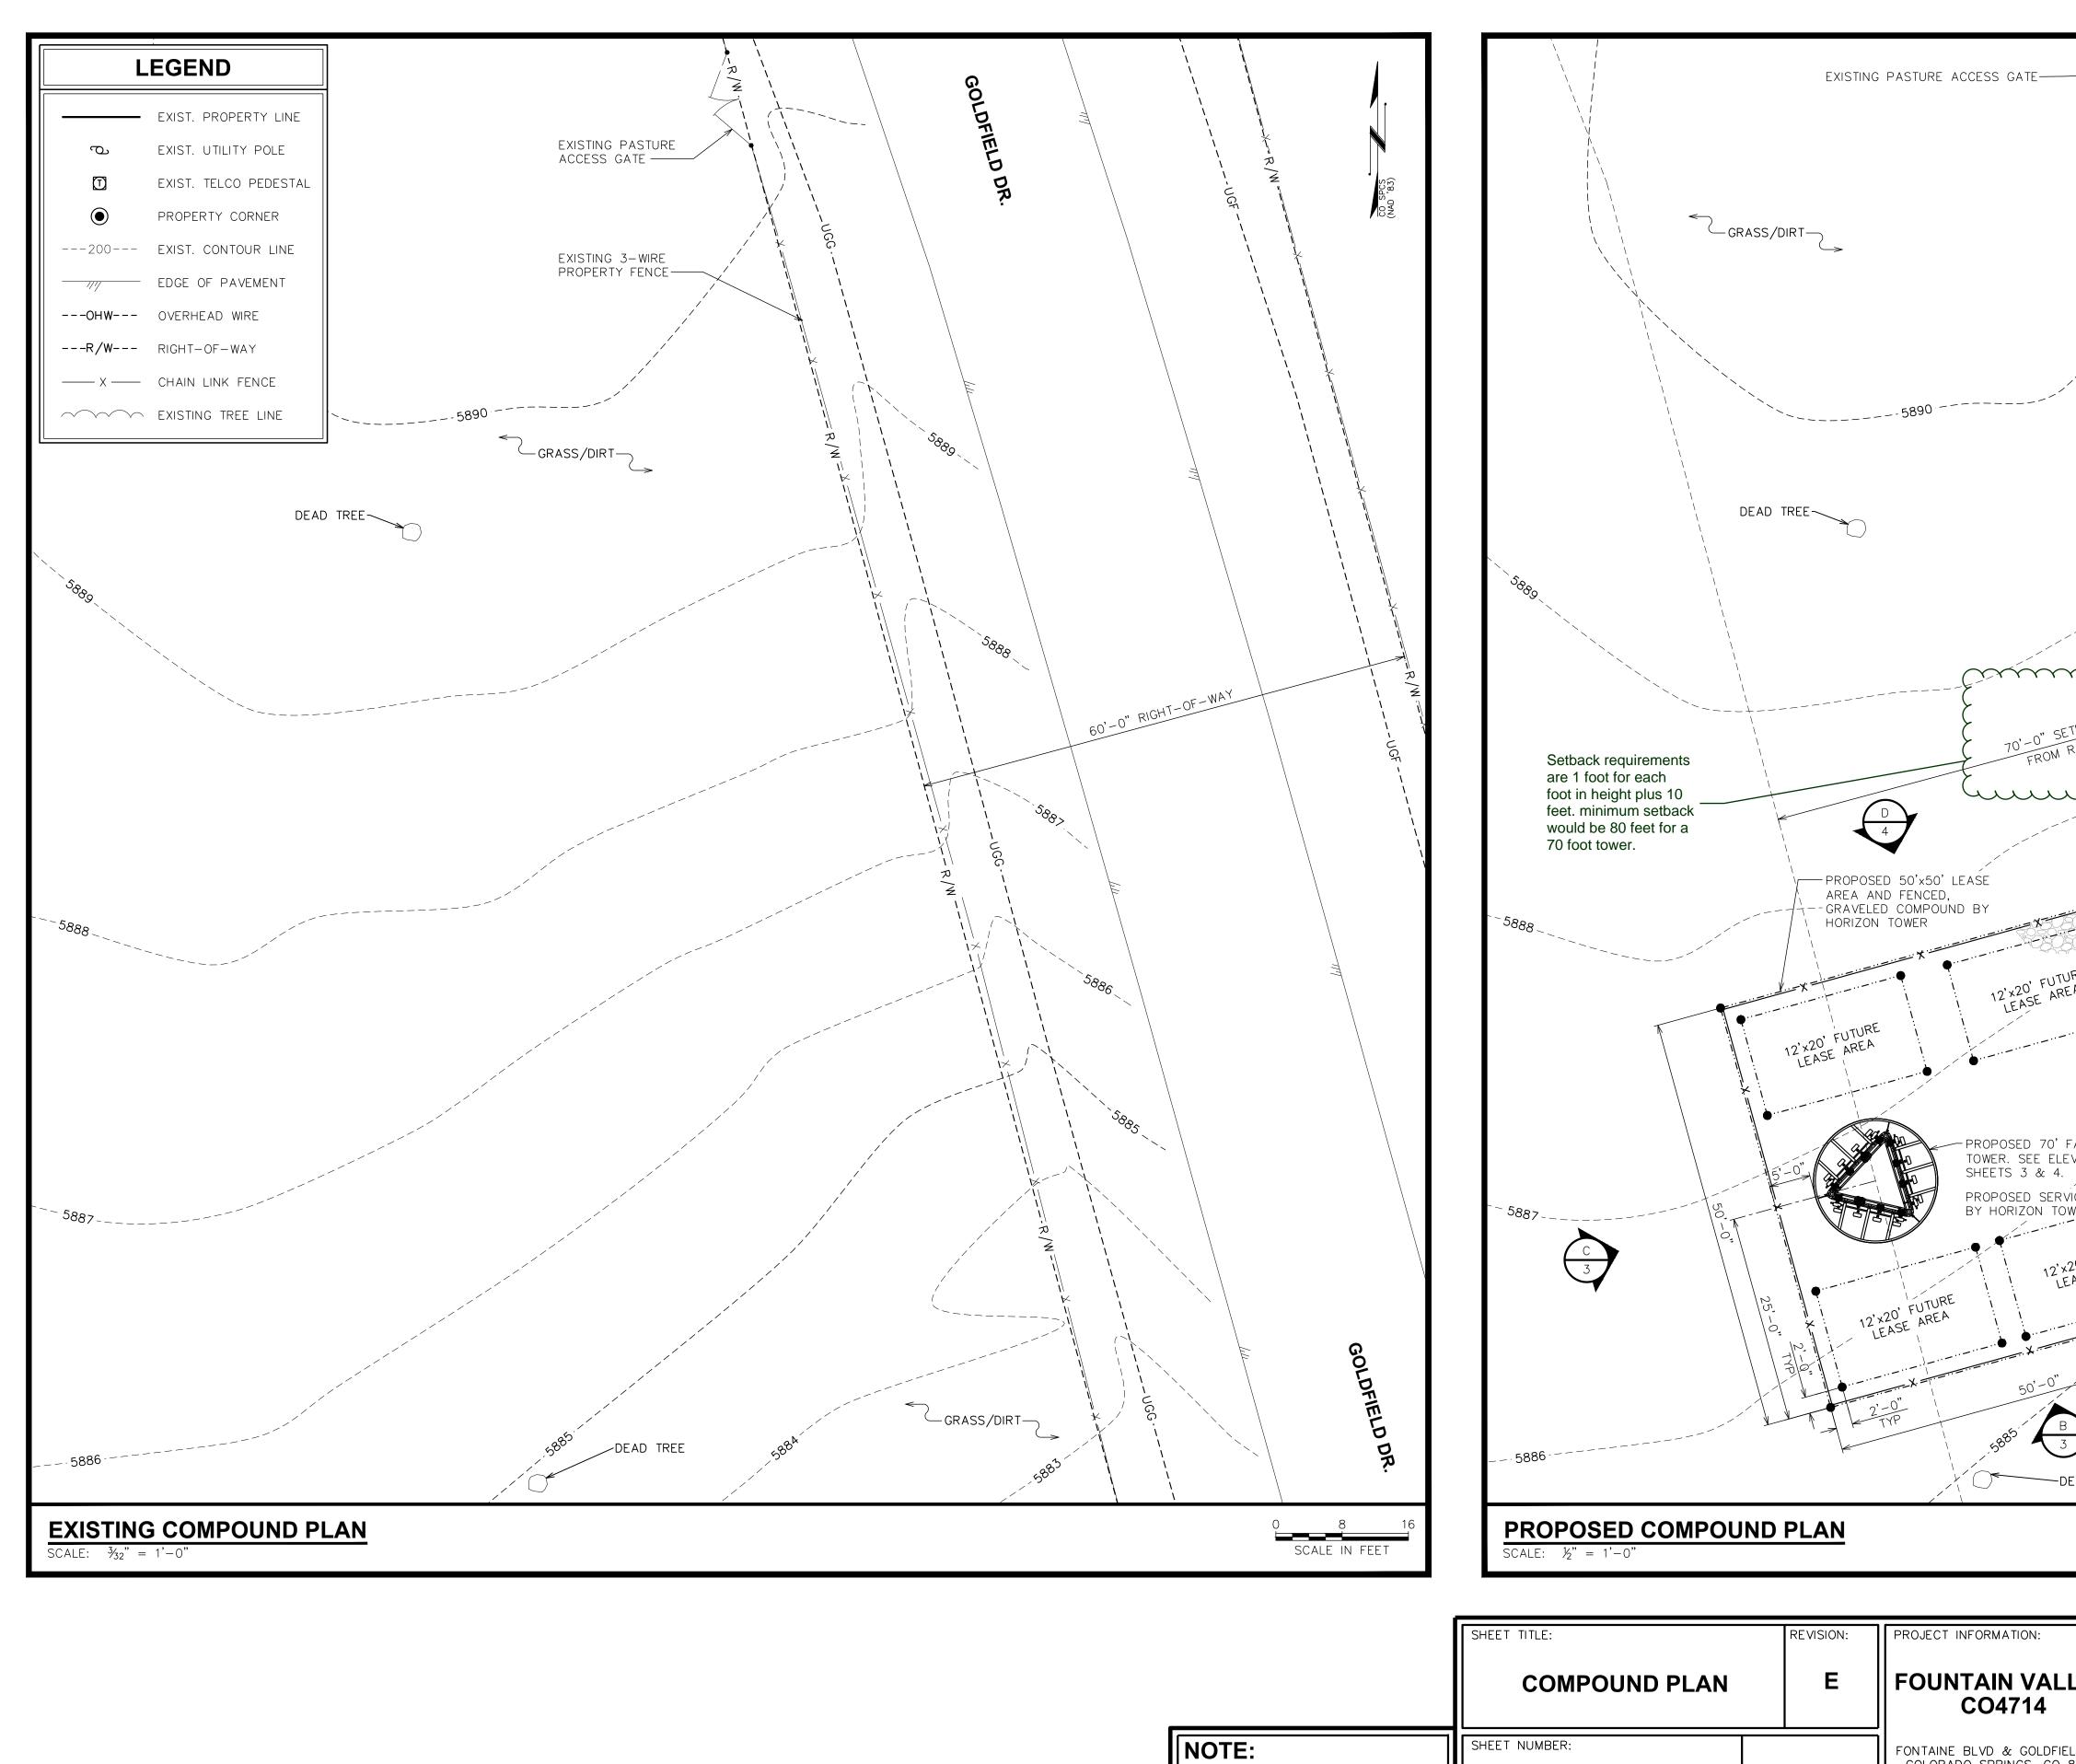

# FOUNTAIN VALLEY CO4714T- NEW BUILD FONTAINE BLVD. & GOLDFIELD DR. COLORADO SPRINGS, CO 80911 (EL PASO COUNTY)

|                                | PRODUCED COMPOUND PLAN                                                                                                                                                                                                                                                                                                                                                                                                                                                                                                                                                                                                                                                                                                                                                                                                                                                                                                                                                                                                                                                                                                                                                                                                                                                                                                   |
|--------------------------------|--------------------------------------------------------------------------------------------------------------------------------------------------------------------------------------------------------------------------------------------------------------------------------------------------------------------------------------------------------------------------------------------------------------------------------------------------------------------------------------------------------------------------------------------------------------------------------------------------------------------------------------------------------------------------------------------------------------------------------------------------------------------------------------------------------------------------------------------------------------------------------------------------------------------------------------------------------------------------------------------------------------------------------------------------------------------------------------------------------------------------------------------------------------------------------------------------------------------------------------------------------------------------------------------------------------------------|
| SCALE IN FEET<br>SCALE IN FEET | PROPOSED COMPOUND PLAN       0       8       16         SCALE: ½" = 1'-0"       5CALE IN FEET       5CALE IN FEET         SHEET TITLE:       REVISION:       FOUNTAIN VALLEY       12-19-18       20NING         SHEET NUMBER:       COAF 4       FOUNTAIN VALLEY       12-19-18       20NING       FOUND COAFIL       TOWER ENGINEERING PROFESSIONALS         SHEET NUMBER:       2 OF 4       FONTAINE BLVD & GOLDFIELD DR. COLORADO SPRINGS, CO 80911 (EL PASO COUNTY)       FONTAINE BLVD & GOLDFIELD DR. COLORADO SPRINGS, CO 80911 (EL PASO COUNTY)       03-14-18       ZONING       FOR       03-14-18       ZONING       03-14-18       ZONING       05-14-18       ZON |

#### dsdkendall (4)

Subject: Cloud+ Setback requirements are 1 foot for each Page Label: [2] 01\_Z1 - Compound details-Compound foot in height plus 10 feet. minimum Lock: Locked setback would be 80 feet for a 70 foot Author: dsdkendall tower. Date: 8/1/2019 10:46:45 AM Status: Color: