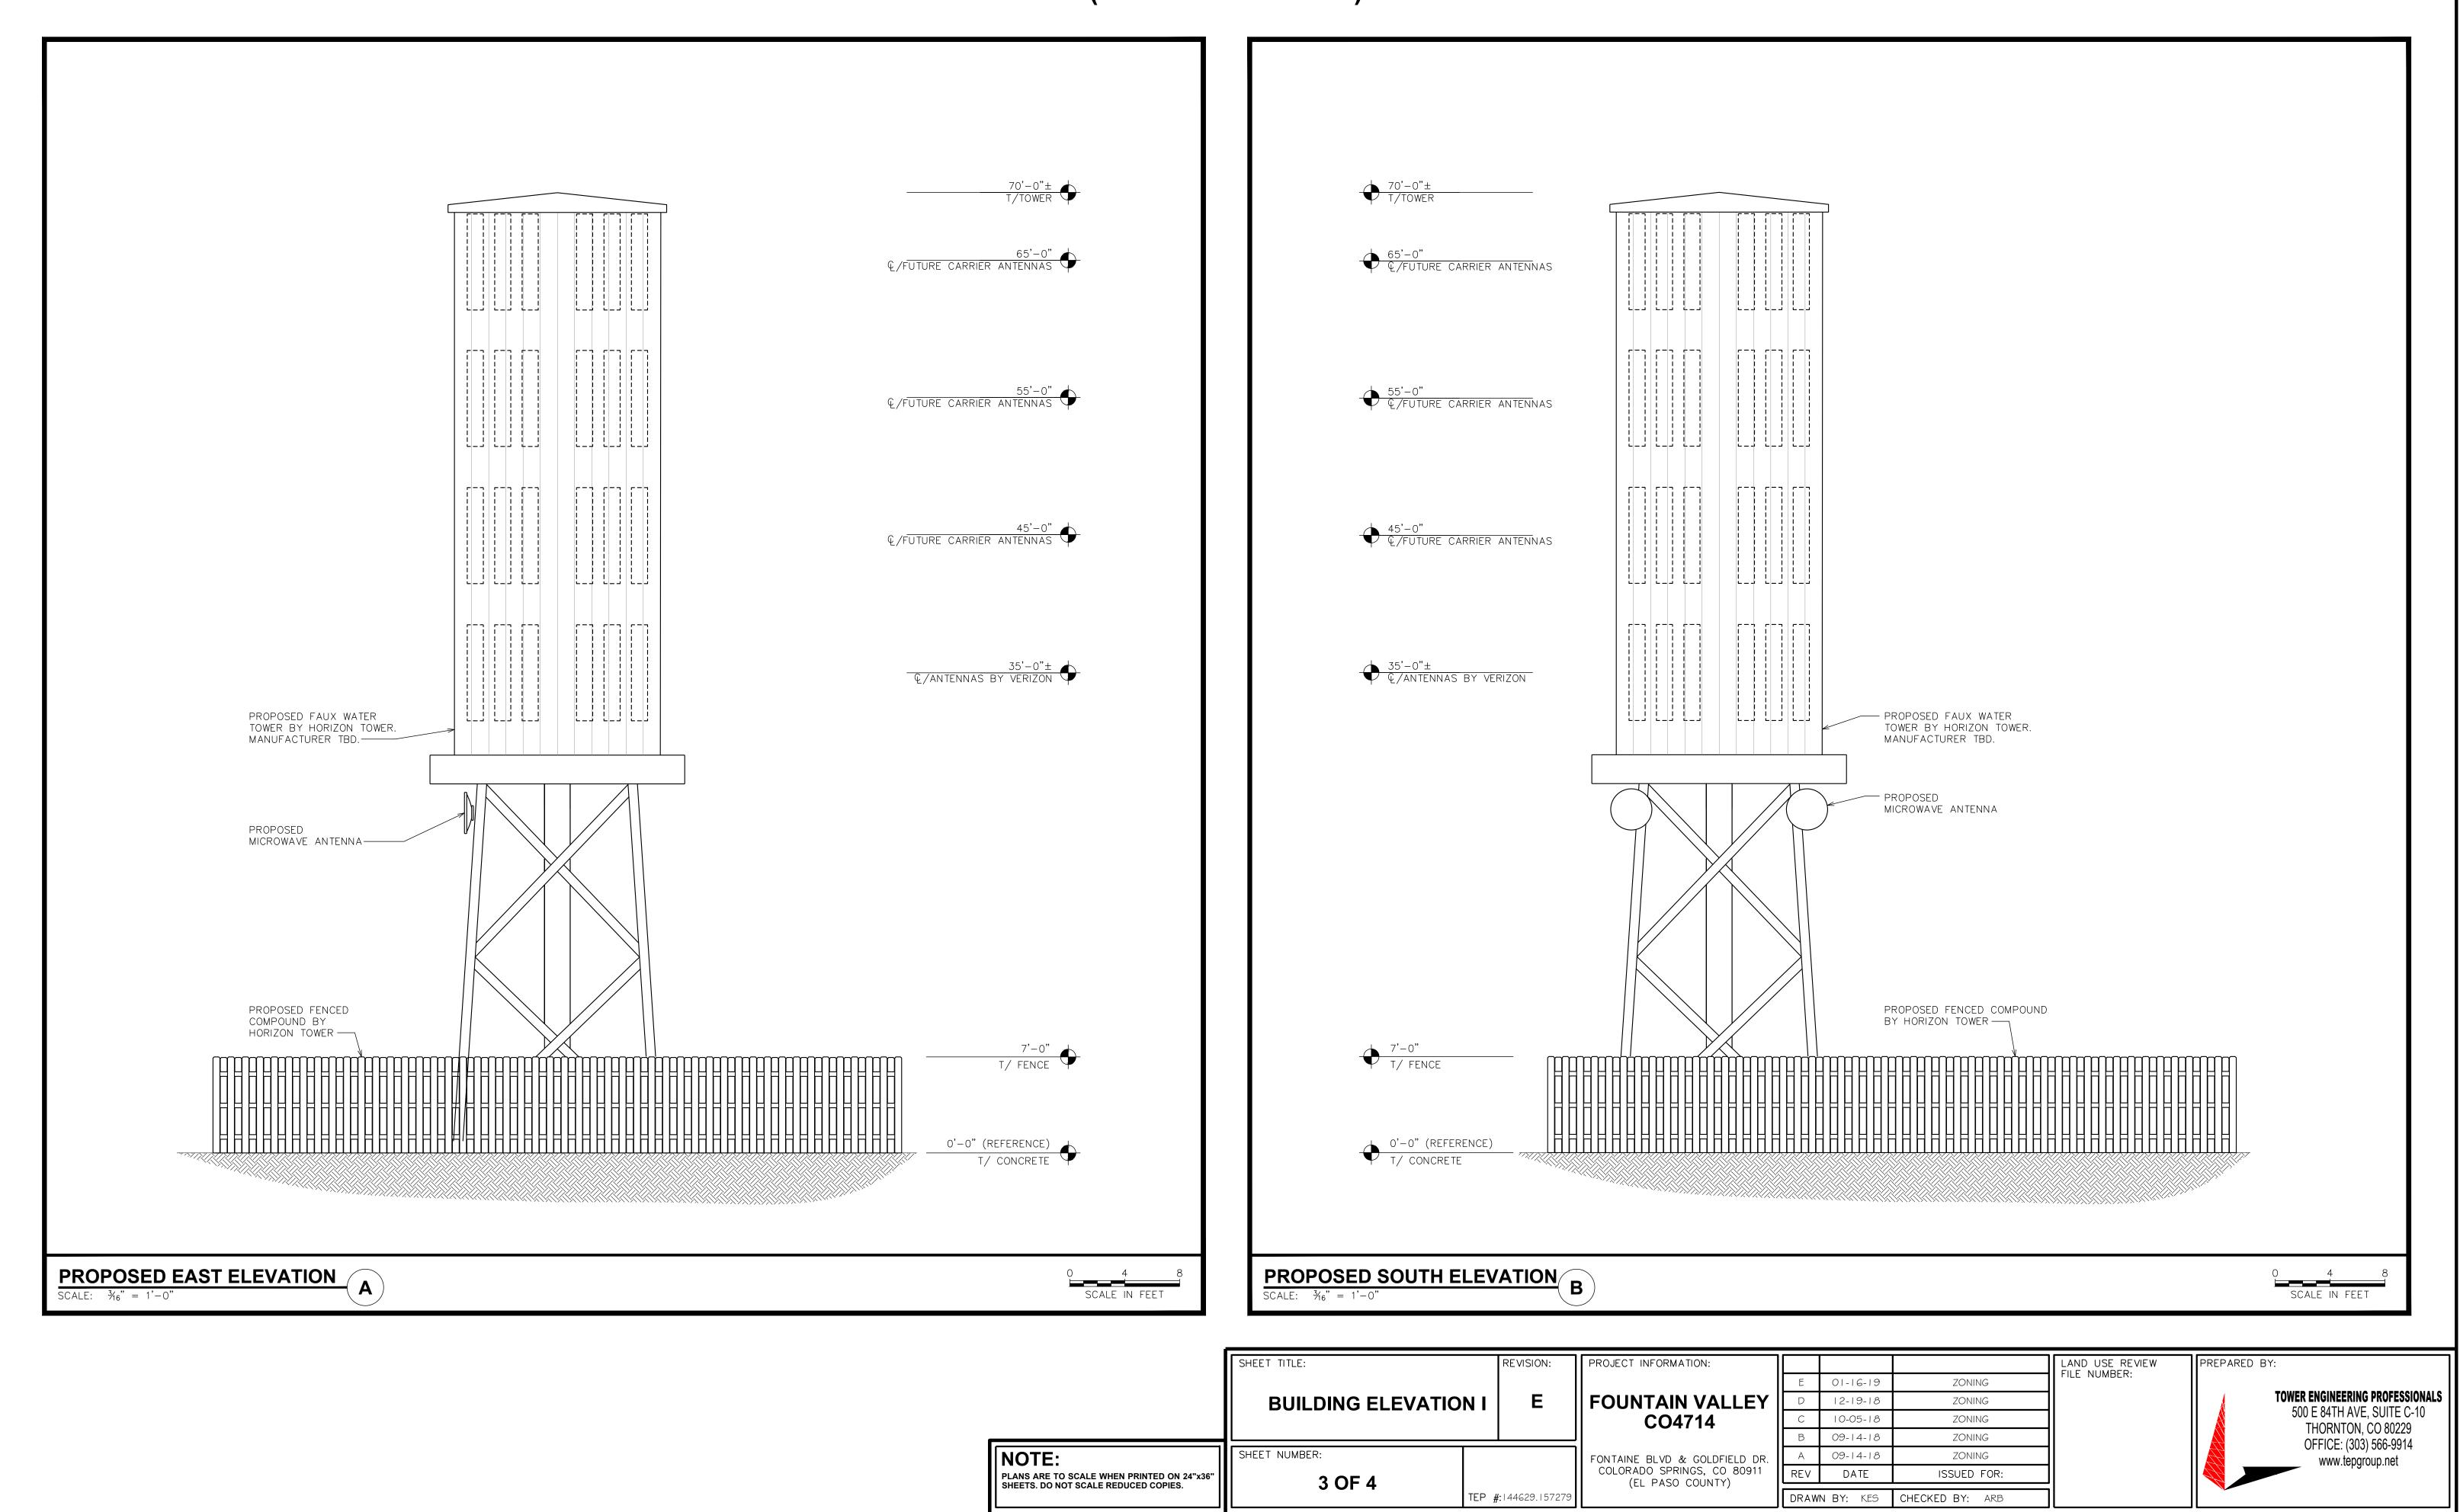

## FOUNTAIN VALLEY CO4714T- NEW BUILD FONTAINE BLVD. & GOLDFIELD DR. COLORADO SPRINGS, CO 80911 (EL PASO COUNTY)

## FOUNTAIN VALLEY CO4714T- NEW BUILD FONTAINE BLVD. & GOLDFIELD DR. COLORADO SPRINGS, CO 80911 (EL PASO COUNTY)

| $\frac{70^{-0^{+}}}{1/10^{+}}$ $\frac{65^{+}\cdot0^{-}}{6^{+}}$ $\frac{55^{+}\cdot0^{-}}{6^{+}}$ $\frac{55^{+}\cdot0^{-}}{6^{+}}$ $\frac{55^{+}\cdot0^{-}}{6^{+}}$ $\frac{45^{+}\cdot0^{-}}{6^{+}}$ |        |          |
|-----------------------------------------------------------------------------------------------------------------------------------------------------------------------------------------------------|--------|----------|
| $\sqrt[65'-0"]{}$<br>$\sqrt[55'-0"]{}$<br>$\sqrt[55'-0"]{}$<br>$\sqrt[9]/FUTURE CARRIER ANTENNAS \bigcirc$                                                                                          |        |          |
|                                                                                                                                                                                                     |        | <b>n</b> |
| 45'-0"<br>€/FUTURE CARRIER ANTENNAS ↔                                                                                                                                                               |        | -        |
|                                                                                                                                                                                                     |        | L        |
| Q/ANTENNAS BY VERIZON OF PROPOSED FAUX WATER<br>TOWER BY HORIZON TOWER.                                                                                                                             |        | L J      |
| MANUFACTURER TBD.                                                                                                                                                                                   |        |          |
| PROPOSED FENCED                                                                                                                                                                                     |        |          |
| 7'-0"     T/ FENCE       T/ FENCE     T/ FENCE       0'-0" (REFERENCE)                                                                                                                              |        |          |
|                                                                                                                                                                                                     |        |          |
| 0     4     8       SCALE IN FEET     SCALE IN FEET         PROPOSED NORTH ELEVATION       SCALE IN FEET                                                                                            |        |          |
| SHEET TITLE:<br>BUILDING ELEVATION II E<br>FOUNTAIN<br>CO4                                                                                                                                          | VA     | =        |
| NOTE:<br>PLANS ARE TO SCALE WHEN PRINTED ON 24"x36"<br>SHEETS. DO NOT SCALE REDUCED COPIES.<br>A OF 4<br>TEP #:144629.157279<br>FON TAINE BLVD &<br>COLORADO SPRIN<br>(EL PASO                      | GS, CC | С        |