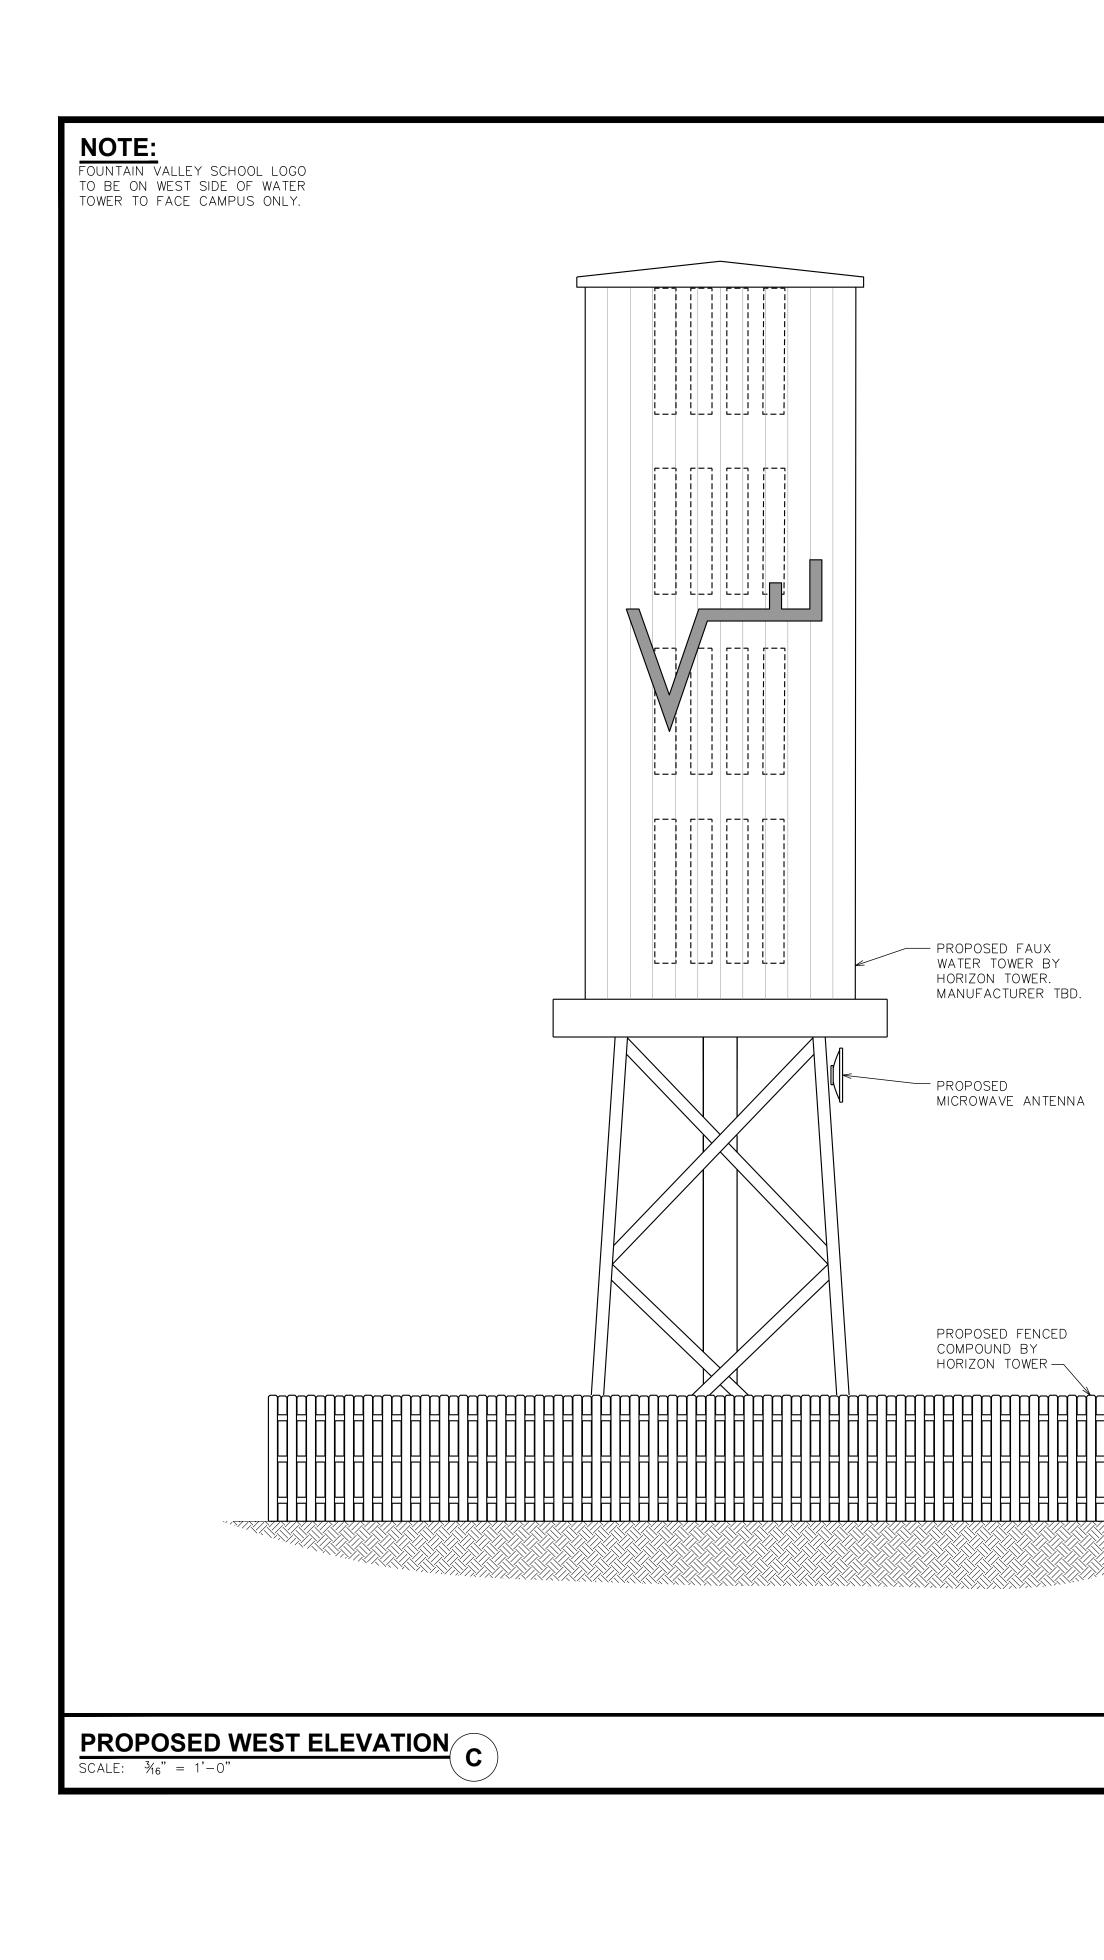

## FOUNTAIN VALLEY CO4714T- NEW BUILD FONTAINE BLVD. & GOLDFIELD DR. COLORADO SPRINGS, CO 80911 (EL PASO COUNTY)

| $\frac{70^{-0^{+}}}{1/10^{+}}$ $\frac{65^{+}\cdot0^{-}}{6^{+}}$ $\frac{55^{+}\cdot0^{-}}{6^{+}}$ $\frac{55^{+}\cdot0^{-}}{6^{+}}$ $\frac{55^{+}\cdot0^{-}}{6^{+}}$ $\frac{45^{+}\cdot0^{-}}{6^{+}}$ |        |          |
|-----------------------------------------------------------------------------------------------------------------------------------------------------------------------------------------------------|--------|----------|
| $\sqrt[65'-0"]{}$<br>$\sqrt[55'-0"]{}$<br>$\sqrt[55'-0"]{}$<br>$\sqrt[9]/FUTURE CARRIER ANTENNAS \bigcirc$                                                                                          |        |          |
|                                                                                                                                                                                                     |        | <b>n</b> |
| 45'-0"<br>€/FUTURE CARRIER ANTENNAS ↔                                                                                                                                                               |        | -        |
|                                                                                                                                                                                                     |        | L        |
| Q/ANTENNAS BY VERIZON OF PROPOSED FAUX WATER<br>TOWER BY HORIZON TOWER.                                                                                                                             |        | L J      |
| MANUFACTURER TBD.                                                                                                                                                                                   |        |          |
| PROPOSED FENCED                                                                                                                                                                                     |        |          |
| 7'-0"     T/ FENCE       T/ FENCE     T/ FENCE       0'-0" (REFERENCE)                                                                                                                              |        |          |
|                                                                                                                                                                                                     |        |          |
| 0     4     8       SCALE IN FEET     SCALE IN FEET         PROPOSED NORTH ELEVATION       SCALE IN FEET                                                                                            |        |          |
| SHEET TITLE:<br>BUILDING ELEVATION II E<br>FOUNTAIN<br>CO4                                                                                                                                          | VA     | =        |
| NOTE:<br>PLANS ARE TO SCALE WHEN PRINTED ON 24"x36"<br>SHEETS. DO NOT SCALE REDUCED COPIES.<br>A OF 4<br>TEP #:144629.157279<br>FON TAINE BLVD &<br>COLORADO SPRIN<br>(EL PASO                      | GS, CC | С        |