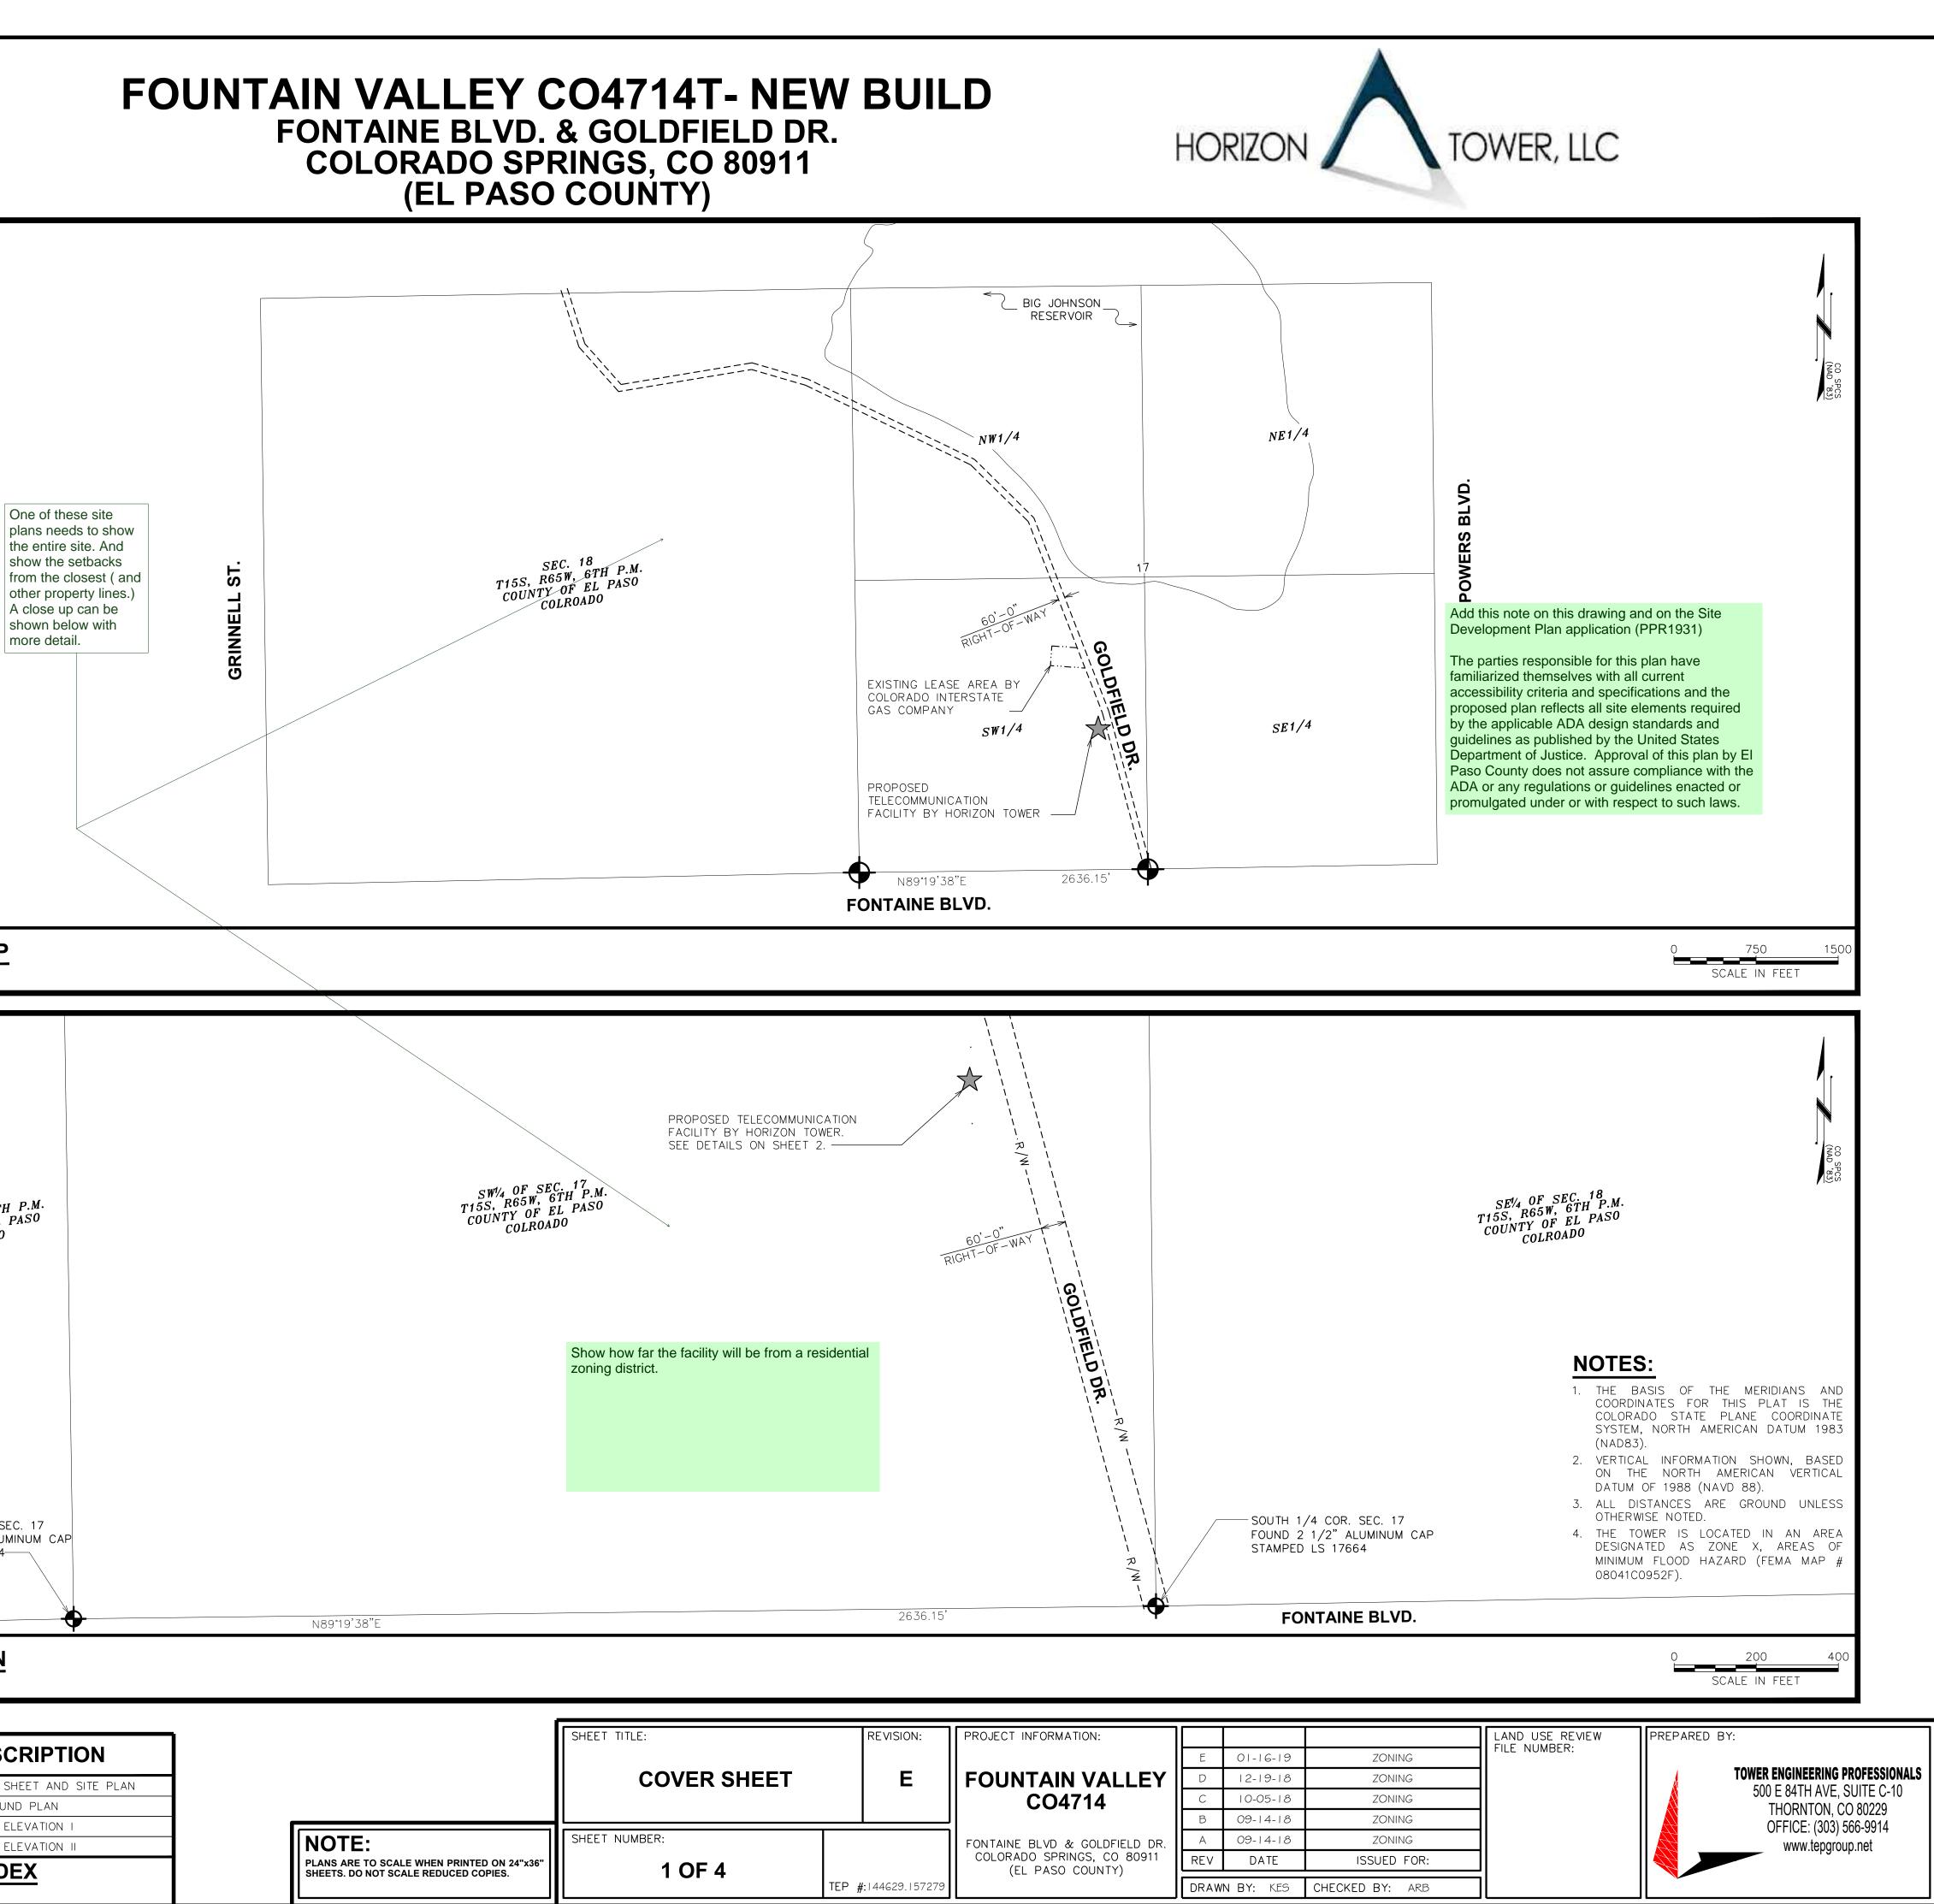

| PROJECT DESCR                                                                                          | RIPTION                                                                                                                                                                                                                    |                                                 |                                                    |                                                                                    | PROPOSED TELECOMMUNIC<br>FACILITY BY HORIZON TO              |                     |                                                |
|--------------------------------------------------------------------------------------------------------|----------------------------------------------------------------------------------------------------------------------------------------------------------------------------------------------------------------------------|-------------------------------------------------|----------------------------------------------------|------------------------------------------------------------------------------------|--------------------------------------------------------------|---------------------|------------------------------------------------|
| SITE NAME:                                                                                             | FOUNTAIN VALLEY                                                                                                                                                                                                            |                                                 |                                                    |                                                                                    | SEE DETAILS ON SHEET 2                                       |                     | R N                                            |
| PROJECT DESCRIPTION:                                                                                   | PROPOSED TELECOMMUNICATION FACILITY                                                                                                                                                                                        |                                                 |                                                    |                                                                                    | - 47                                                         |                     |                                                |
| STRUCTURE TYPE:                                                                                        | 70' TALL FAUX WATER TOWER                                                                                                                                                                                                  | S                                               | EC. 18<br>0 M.                                     | SW1/4 OF SE<br>T155 R65W, 6                                                        | C. 1<br>STH P.M.                                             |                     |                                                |
| PROPERTY ADDRESS:                                                                                      | FONTAINE BLVD. & GOLDFIELD DR.<br>COLORADO SPRINGS, CO 80911<br>(EL PASO COUNTY)                                                                                                                                           | T15S, R<br>COUNTY<br>CUNTY                      | EC. 18<br>65W, 6TH P.M.<br>7 OF EL PASO<br>0LROADO | SW1/4 OF SEU<br>T15S, R65W, 6<br>COUNTY OF E<br>COLROAD                            | DO                                                           |                     | 60'-0"                                         |
| JURISDICTION:                                                                                          | EL PASO COUNTY                                                                                                                                                                                                             |                                                 |                                                    |                                                                                    |                                                              | F                   | RIGHT-UT I I                                   |
| AREA OF CONSTRUCTION:                                                                                  | 2,500 ± SQ. FT. (LEASE AREA)                                                                                                                                                                                               |                                                 |                                                    |                                                                                    |                                                              |                     | <u>ה</u> היי היי היי היי היי היי היי היי היי ה |
| PARCEL ID:                                                                                             | 550000164                                                                                                                                                                                                                  |                                                 |                                                    |                                                                                    |                                                              |                     | OL                                             |
| ZONING:                                                                                                | A-5 - AGRICULTURAL                                                                                                                                                                                                         |                                                 |                                                    |                                                                                    |                                                              |                     |                                                |
| ACREAGE:                                                                                               | 624.18                                                                                                                                                                                                                     |                                                 |                                                    |                                                                                    | Show how far the facility will be from a re zoning district. | sidential           |                                                |
| CITY, STATE, ZIP: CENTENNIAL, CO<br>CONTACT: JESUS LUGO, PL<br>PHONE: (720) 488-1303<br>LEAD ENGINEER: | R, LLC POWER COMPANY: COLORADO SPRINGS<br>RE UTILITIES<br>243 CONTACT: UNKNOWN<br>PHONE: (719) 448-4800<br>ADDRESS: 111 S. CASCADE AVE<br>COLORADO SPRINGS, CO<br>80903<br>CONSULTANTS<br>ARKWAY, STE 165<br>0 80111<br>LS | SOUTHWES<br>FOUND 2 1<br>STAMPED 1<br>STAMPED 1 | PLAN                                               | N89°19'38"E                                                                        |                                                              | 2636.15'            |                                                |
| NAME: TOWER ENGINE<br>PROFESSIONAL                                                                     | S                                                                                                                                                                                                                          |                                                 |                                                    |                                                                                    |                                                              |                     |                                                |
| ADDRESS: 500 E 84TH AVE,<br>CITY, STATE, ZIP: THORNTON, CO                                             | 80229                                                                                                                                                                                                                      |                                                 |                                                    |                                                                                    |                                                              |                     |                                                |
| CONTACT: NICHOLAS M. CO<br>PHONE: (303) 566-9914                                                       | DNSTANTINE, P.E.                                                                                                                                                                                                           | SHEET                                           | DESCRIPTION                                        |                                                                                    | SHEET TITLE:                                                 | REVISION:           | PROJECT INFORMATION:                           |
| PROPERTY OWNER:NAME:FOUNTAIN VALLADDRESS:6155 FOUNTAINCITY, STATE, ZIP:COLORADO SPR                    | VALLEY SCHOOL RD.                                                                                                                                                                                                          | 1 OF 4<br>2 OF 4                                | COVER SHEET AND SITE PLAN<br>COMPOUND PLAN         |                                                                                    | COVER SHEET                                                  | E                   | FOUNTAIN VALL<br>CO4714                        |
|                                                                                                        |                                                                                                                                                                                                                            |                                                 | TOWER ELEVATION I<br>TOWER ELEVATION II            | NOTE:                                                                              | SHEET NUMBER:                                                |                     | FONTAINE BLVD & GOLDFIEL                       |
| CONTACT INFOR                                                                                          | RMATION                                                                                                                                                                                                                    |                                                 | TINDEX                                             | PLANS ARE TO SCALE WHEN PRINTED ON 24"x36"<br>SHEETS. DO NOT SCALE REDUCED COPIES. | 1 OF 4                                                       | TEP #:144629.157279 | COLORADO SPRINGS, CO 8<br>(EL PASO COUNTY)     |
|                                                                                                        |                                                                                                                                                                                                                            |                                                 |                                                    |                                                                                    |                                                              |                     |                                                |

One of these site plans needs to show the entire site. And show the setbacks from the closest (and other property lines.) A close up can be shown below with more detail.

Page Label: [1] 00\_T1 - Title Sheet & General Notes-Title Date: 8/1/2019 11:08:27 AM

Show how far the facility will be from a residential zoning district.

Subject: Text Box Page Label: [1] 00\_T1 - Title Sheet & General Notes-Title Sheet Lock: Locked Author: dsdkendall Date: 8/1/2019 11:18:11 AM Status: Color: Layer: Space:

Add this note on this drawing and on the Site Development Plan application (PPR1931)

The parties responsible for this plan have familiarized themselves with all current accessibility criteria and specifications and the proposed plan reflects all site elements required by the applicable ADA design standards and guidelines as published by the United States Department of Justice. Approval of this plan by El Paso County does not assure compliance with the ADA or any regulations or guidelines enacted or promulgated under or with respect to such laws.